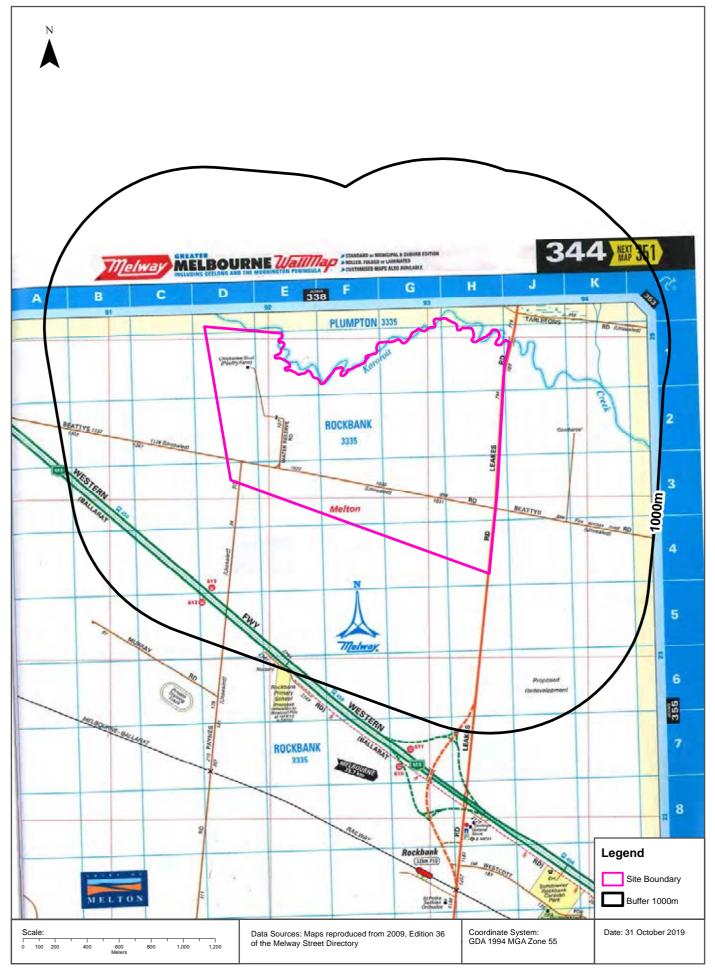

ad when a building number is not supplied, cannot be found, or the road has been renumbered since the directory was published.

| P | Map Id | Business Activity    | Premise | Ref No. | Year | Location<br>Confidence | Distance to<br>Road<br>Corridor or<br>Area |
|---|--------|----------------------|---------|---------|------|------------------------|--------------------------------------------|
|   |        | No records in buffer |         |         |      |                        |                                            |

Business Directory Content reproduced with permission of UBD and Hardie Grant Media Pty Ltd DD 01/08/2018 and Sands & McDougall's Directory of Victoria (Digitised by State Library Victoria)













































### **Historical Map 2009**





## **Historical Map 1998**





### **Historical Map 1982**





## Historical Map c.1938





## Historical Map c.1916





## **Features of Interest**





## **Features of Interest**

#### Melton East Psp - Grangefields, Melbourne, VIC 3337 (Part 4)

### **Features of Interest**

Features of Interest within the dataset buffer:

| Feature Id | Feature Type    | Feature Sub Type       | Name                                                  | Distance | Direction  |
|------------|-----------------|------------------------|-------------------------------------------------------|----------|------------|
| 1153196    | power line      | power sub transmission |                                                       | 0m       | Onsite     |
| 1156736    | sport facility  | training track