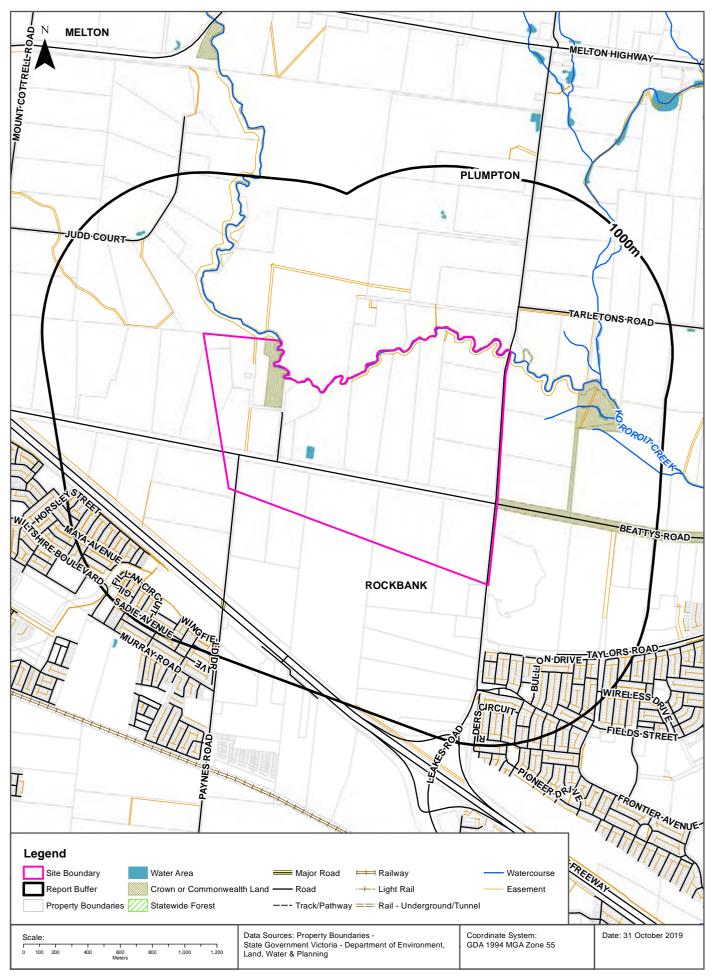

| 0                                 | 0                            |
| Groundwater Dependent<br>Ecosystems Atlas                             | Bureau of Meteorology                                                                        | 14/08/2017     | 15/05/2017       | Unknown             | 1000                     | 5                         | 5                                 | 5                            |
| Inflow Dependent<br>Ecosystems Likelihood                             | Bureau of Meteorology                                                                        | 14/08/2017     | 15/05/2017       | Unknown             | 1000                     | 9                         | 9                                 | 11                           |





### **Topographic Data**





## **Elevation Contours (m AHD)**





## **EPA Records - Priority Sites & Pollution Notices**



## **EPA Records**

Melton East Psp - Grangefields, Melbourne, VIC 3337 (Part 4)

## **Current EPA Priority Sites Register**

Sites on the current EPA priority sites register that exist within the dataset buffer:

| Notice No | Address              | Suburb | Issue | Loc<br>Conf | Dist<br>(m) | Direction |
|-----------|----------------------|--------|-------|-------------|-------------|-----------|
| N/A       | No records in buffer |        |       |             |             |           |

Priority Sites Data Custodian: State Government Victoria - Environment Protection Authority (EPA)

## Former EPA Priority Sites & Other Pollution Notices

Sites within the dataset buffer that have been i