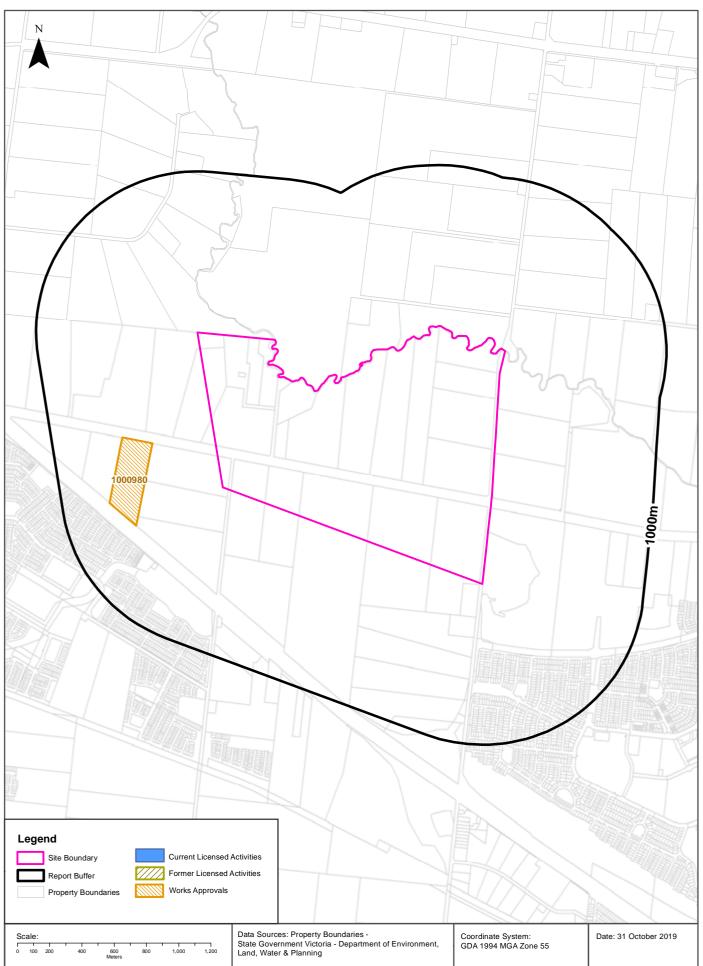

### **EPA Records - Licensed Activities & Works Approvals**

## **EPA Records**

Melton East Psp - Grangefields, Melbourne, VIC 3337 (Part 3)

#### **EPA Works Approvals**

EPA works approvals that exist within the dataset buffer:

| Transaction<br>No | Status              | Approval<br>No | Organisation                              | Premise<br>Address                      | Suburb | Scheduled<br>Categories | Loc Conf      | Dist<br>(m) | Direction |
|-------------------|---------------------|----------------|-------------------------------------------|-----------------------------------------|--------|-------------------------|---------------|-------------|-----------|
| 1000980           | Approved/<br>Issued | 47449          | R P<br>PETROLEUM<br>PTY LTD<br>[ROCKBANK] | 1267 BEATTYS<br>RD ROCKBANK<br>VIC 3335 |        | A03 Sewage<br>Treatment | Premise Match | 0m          | Onsite    |

Works Approvals Data Custodian: State Government Victoria - Environment Protection Authority (EPA)