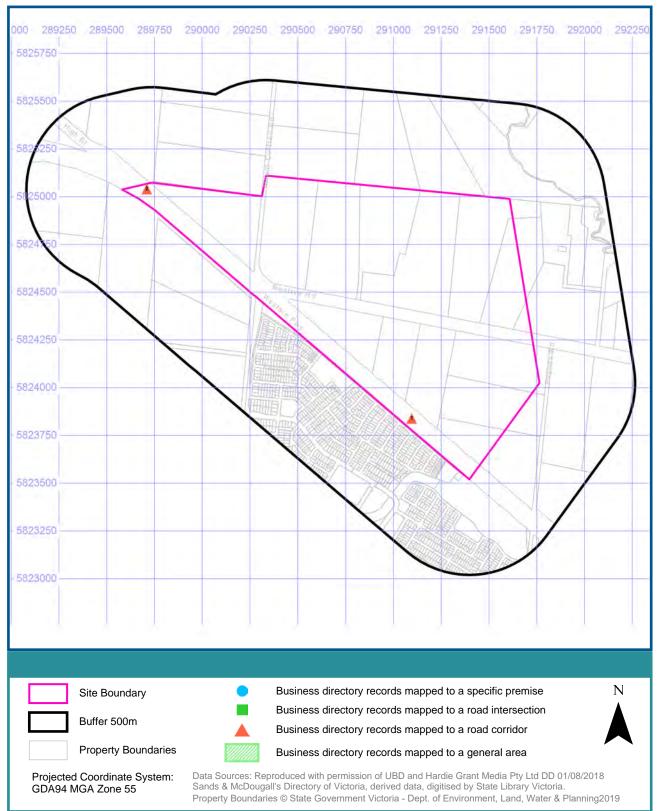

#### any Ν Business directory records mapped to a specific premise Site Boundary Business directory records mapped to a road intersection Buffer 150m Business directory records mapped to a road corridor **Property Boundaries** Business directory records mapped to a general area Data Sources: Reproduced with permission of UBD and Hardie Grant Media Pty Ltd DD 01/08/2018 Projected Coordinate System: Property Boundaries © State Government Victoria - Dept. of Environment, Land, Water & Planning 2019 GDA94 MGA Zone 55