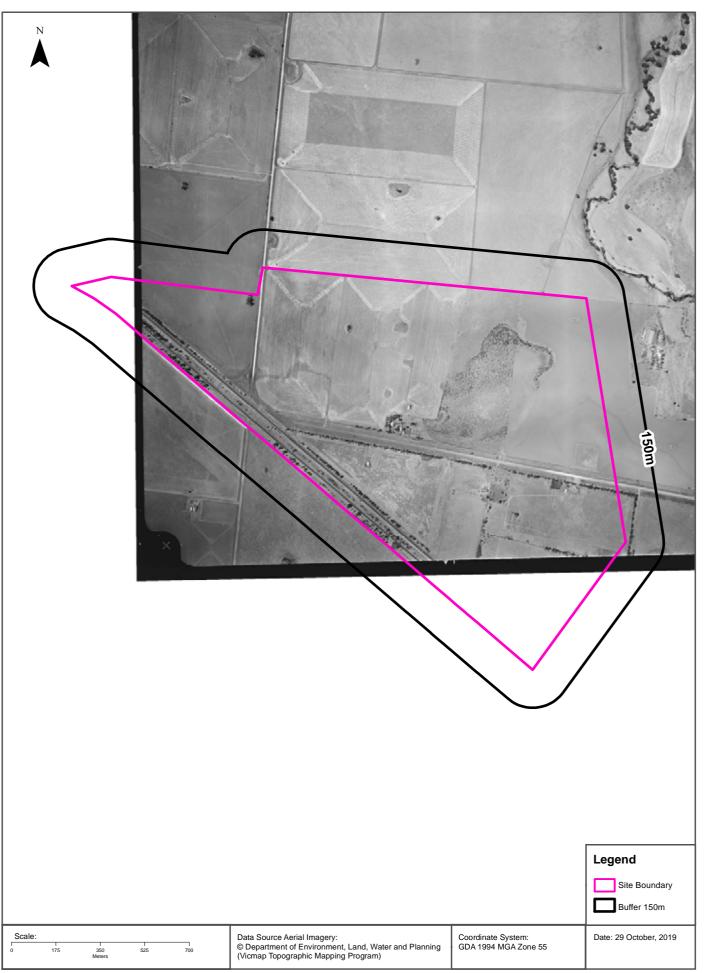

| Young's Motors, High St., Melton & Melton South.       | 157477  | 1960 | Road Match             | 0m                                         |
|        | MOTOR GARAGES &<br>SERVICE STATIONS                       | Melton Motors., Ballarat Rd. Melton & Melton South     | 116612  | 1950 | Road Match             | 0m                                         |
|        | MOTOR GARAGES &<br>SERVICE STATIONS                       | Woodgate Motors., High St. Melton & Melton South       | 116613  | 1950 | Road Match             | 0m                                         |

Business Directory Content reproduced with permission of UBD and Hardie Grant Media Pty Ltd DD 01/08/2018 and Sands & McDougall's Directory of Victoria (Digitised by State Library Victoria)









































































#### **Features of Interest**





# **Features of Interest**

#### Melton East Psp - Grangefields, Melbourne, VIC 3337 (Part 3)

#### **Features of Interest**

Features of Interest within the dataset buffer:

| Feature Id | Feature Type    | Feature Sub Type       | Name                                               | Distance | Direction  |
|------------|-----------------|------------------------|----------------------------------------------------|----------|------------|
| 1031519    | community space | rest area              |                                                    | 0m       | Onsite     |
| 1153196    | power line      | power sub transmission |                                                    | 0m       | Onsit