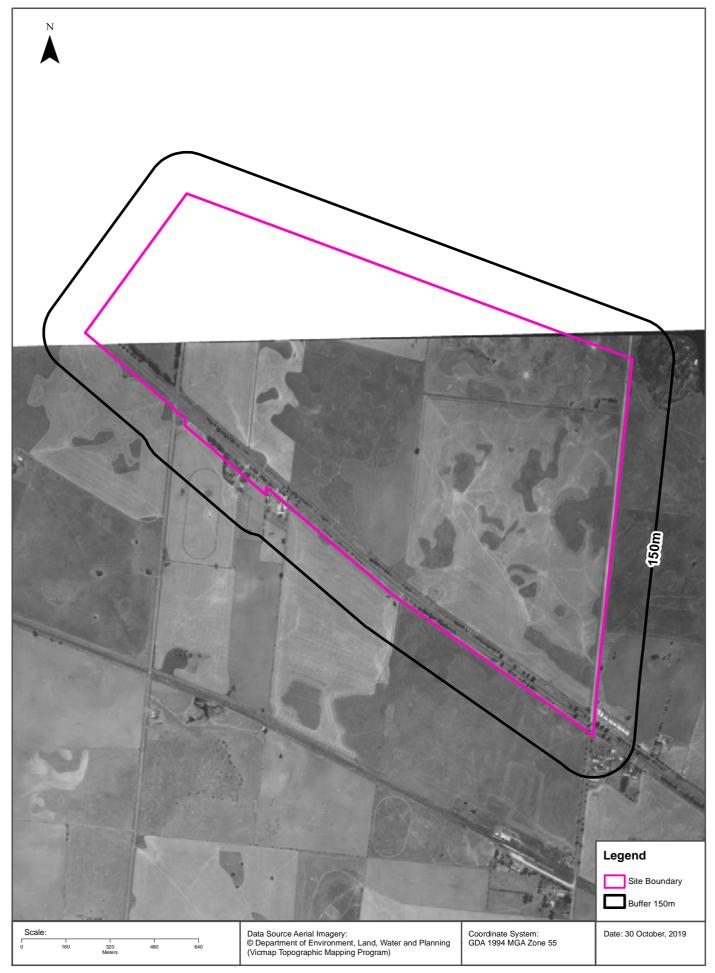

kbank 3335, BP Rockbank (PPSS), Western Highway. | 1682    | 1980 | Road Match             | 0m                                         |
|        | MOTOR GARAGES &<br>SERVICE STATIONS                       | Rockbank Garage, Ballarat Rd., Rockbank.            | 161969  | 1960 | Road Match             | 0m                                         |
|        | MOTOR GARAGES &<br>SERVICE STATIONS                       | Blakes Rockbank Garage., Ballarat Rd. Rockbank      | 124125  | 1950 | Road Match             | 0m                                         |

Business Directory Content reproduced with permission of UBD and Hardie Grant Media Pty Ltd DD 01/08/2018 and Sands & McDougall's Directory of Victoria (Digitised by State Library Victoria)

















































#### **Historical Map 2009**





#### **Historical Map 1998**





#### **Historical Map 1982**





## Historical Map c.1938





## Historical Map c.1916





#### **Features of Interest**





# **Features of Interest**

#### Melton East Psp - Grangefields, Melbourne, VIC 3337 (Part 5)

#### **Features of Interest**

#### Features of Interest within the dataset buffer:

| Feature Id | Feature Type          | Feature Sub Type             | Name                                                     | Distance | Direction  |
|------------|-----------------------|------------------------------|----------------------------------------------------------|----------|------------|
| 638911     | reserve               | park                         |