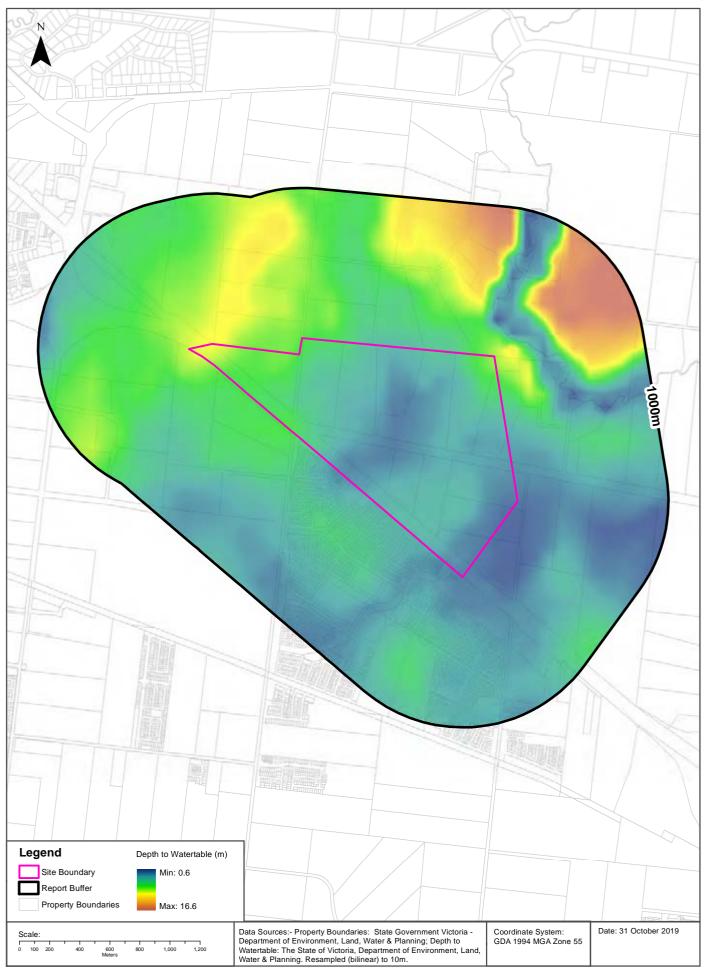

# **Depth to Watertable**

#### **Depth to Watertable**

On-site Depth to Watertable:

| Depth to Watertable | Percent Of Site Area |
|---------------------|----------------------|
| Less than 5 metres  | 75                   |
| 5 to 10 metres      | 24                   |