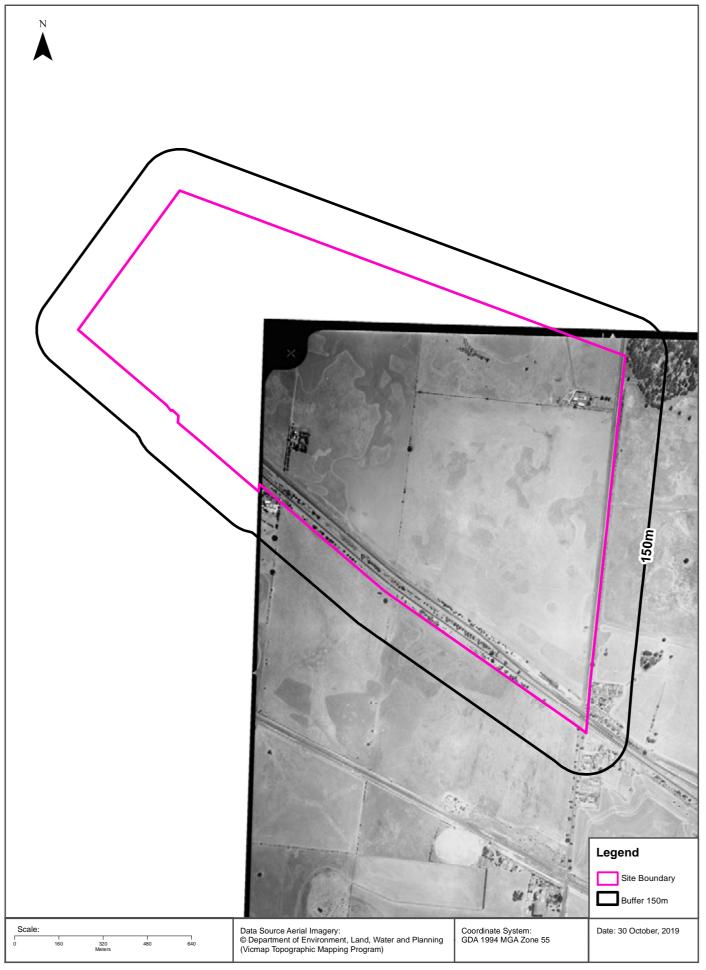

RVICE<br>STATIONS. | Rockbank 3335, BP Rockbank (PPSS), Western Highway. | 1682    | 1980 | Road Match             | 0m                                         |
|        | MOTOR GARAGES &<br>SERVICE STATIONS                       | Rockbank Garage, Ballarat Rd., Rockbank.            | 161969  | 1960 | Road Match             | 0m                                         |
|        | MOTOR GARAGES &<br>SERVICE STATIONS                       | Blakes Rockbank Garage., Ballarat Rd. Rockbank      | 124125  | 1950 | Road Match             | 0m                                         |

Business Directory Content reproduced with permission of UBD and Hardie Grant Media Pty Ltd DD 01/08/2018 and Sands & McDougall's Directory of Victoria (Digitised by State Library Victoria)

















































#### **Historical Map 2009**





#### **Historical Map 1998**





#### **Historical Map 1982**





## Historical Map c.1938





## Historical Map c.1916





#### **Features of Interest**





# **Features of Interest**

#### Melton East Psp - Grangefields, Melbourne, VIC 3337 (Part 5)

#### **Features of Interest**

#### Features of Interest within the dataset buffer:

| Feature Id | Feature Type          | Feature Sub Type             | Name                                                     | Distance | Direction  |
|------------|-----------------------|------------------------------|----------------------------------------------------------|----------|------------|
| 638911     | reserve               | park                         |