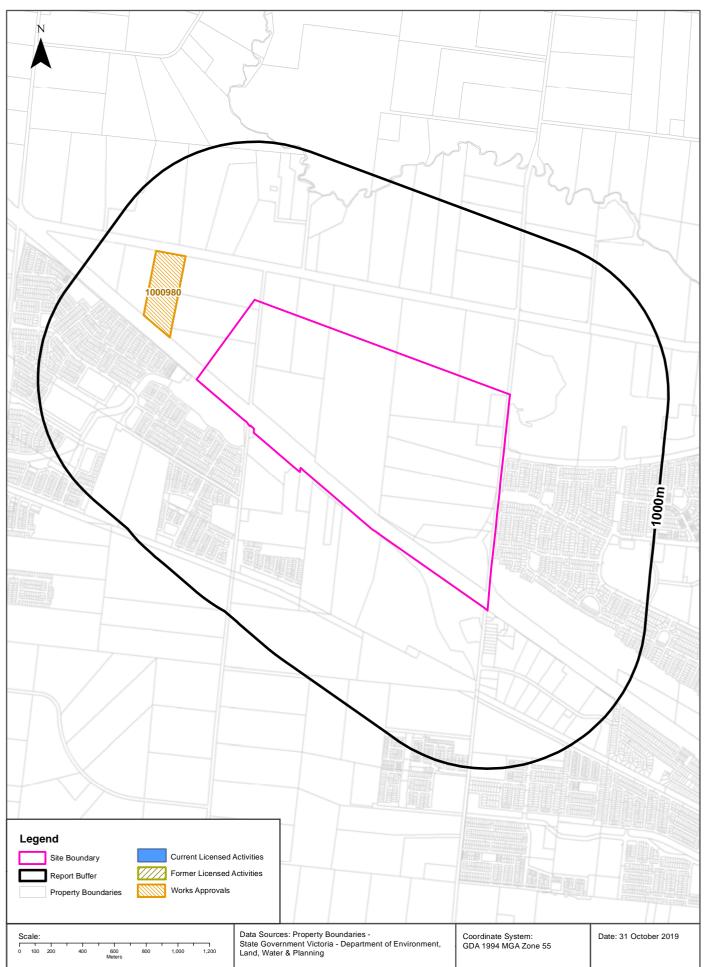

#### **EPA Works Approvals**

EPA works approvals that exist within the dataset buffer:

| Transaction<br>No | Status              | Approval<br>No | Organisation                              | Premise<br>Address                      | Suburb | Scheduled<br>Categories | Loc Conf      | Dist<br>(m) | Direction |
|-------------------|---------------------|----------------|-------------------------------------------|-----------------------------------------|--------|-------------------------|---------------|-------------|-----------|
| 1000980           | Approved/<br>Issued | 47449          | R P<br>PETROLEUM<br>PTY LTD<br>[ROCKBANK] | 1267 BEATTYS<br>RD ROCKBANK<br>VIC 3335 |        | A03 Sewage<br>Treatment | Premise Match | 0m          | Onsite    |

Works Approvals Data Custodian: State Government Victoria - Environment Protection Authority (EPA)