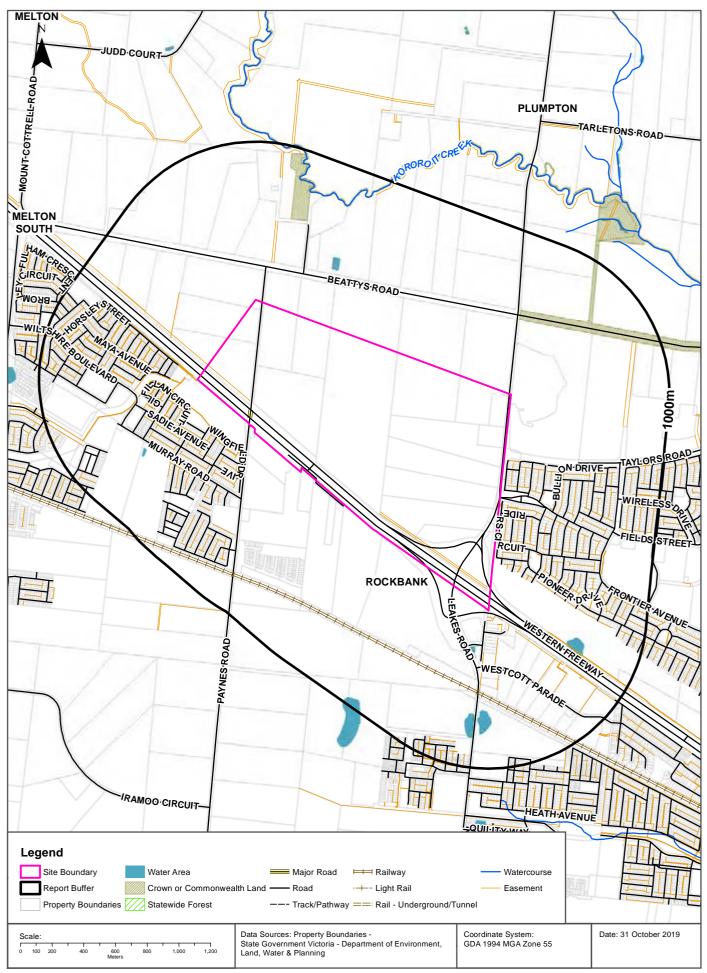

| 0                            |
| Groundwater Dependent<br>Ecosystems Atlas                             | Bureau of Meteorology                                                                        | 14/08/2017     | 15/05/2017       | Unknown             | 1000                     | 2                         | 2                                 | 5                            |
| Inflow Dependent<br>Ecosystems Likelihood                             | Bureau of Meteorology                                                                        | 14/08/2017     | 15/05/2017       | Unknown             | 1000                     | 3                         | 3                                 | 10                           |

### Aerial Imagery 2018





#### **Topographic Data**





### **Elevation Contours (m AHD)**





### **EPA Records**

Melton East Psp - Grangefields, Melbourne, VIC 3337 (Part 5)

### **Current EPA Priority Sites Register**

Sites on the current EPA priority sites register that exist within the dataset buffer:

| Notice No | Address              | Suburb | Issue | Loc<br>Conf | Dist<br>(m) | Direction |
|-----------|----------------------|--------|-------|-------------|-------------|-----------|
| N/A       | No records in buffer |        |       |             |             |           |

Priority Sites Data Custodian: State Government Victoria - Environment Protection Authority (EPA)

### Former EPA Priority Sites & Other Pollution Notices

#### Sites within the dataset buffer that have been issued a Pollution Notice: Note. Due to pollution n