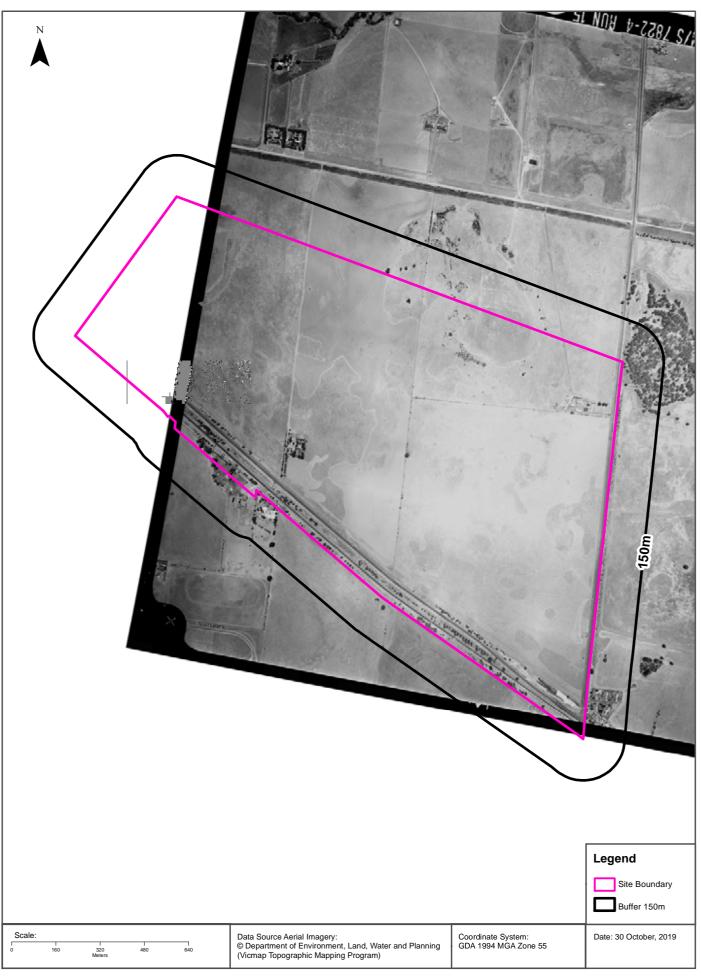

R SERVICE<br>STATIONS. | Rockbank 3335, BP Rockbank (PPSS), Western Highway. | 1682    | 1980 | Road Match             | 0m                                         |
|        | MOTOR GARAGES &<br>SERVICE STATIONS                       | Rockbank Garage, Ballarat Rd., Rockbank.            | 161969  | 1960 | Road Match             | 0m                                         |
|        | MOTOR GARAGES &<br>SERVICE STATIONS                       | Blakes Rockbank Garage., Ballarat Rd. Rockbank      | 124125  | 1950 | Road Match             | 0m                                         |

Business Directory Content reproduced with permission of UBD and Hardie Grant Media Pty Ltd DD 01/08/2018 and Sands & McDougall's Directory of Victoria (Digitised by State Library Victoria)

















































#### **Historical Map 2009**





#### **Historical Map 1998**





#### **Historical Map 1982**





## Historical Map c.1938





## Historical Map c.1916





#### **Features of Interest**





# **Features of Interest**

#### Melton East Psp - Grangefields, Melbourne, VIC 3337 (Part 5)

#### **Features of Interest**

#### Features of Interest within the dataset buffer:

| Feature Id | Feature Type          | Feature Sub Type             | Name                                                     | Distance | Direction  |
|------------|-----------------------|------------------------------|----------------------------------------------------------|----------|------------|
| 638911     | reserve               | park                         |