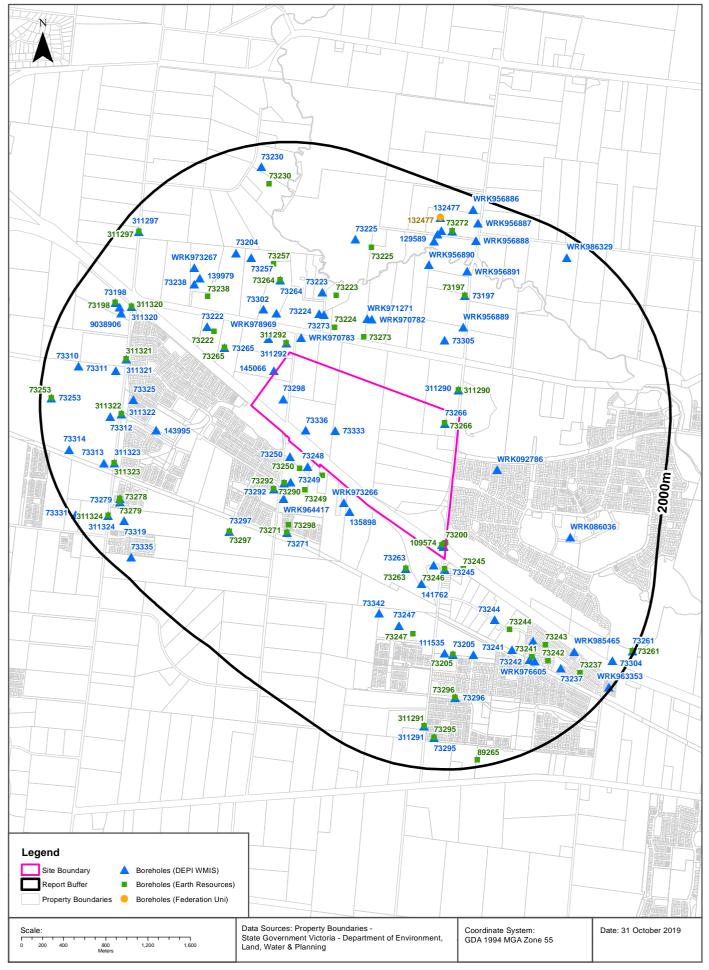

#### **Groundwater Boreholes**

# **Groundwater Boreholes**

Melton East Psp - Grangefields, Melbourne, VIC 3337 (Part 3)