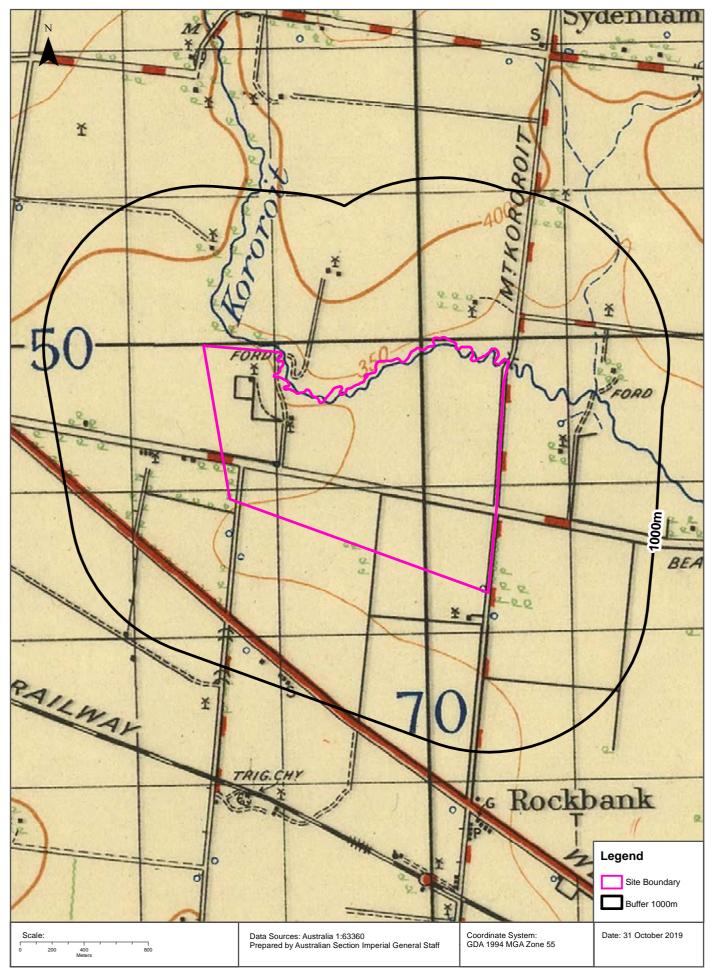

ce the directory was published.

| P | Map Id | Business Activity    | Premise | Ref No. | Year | Location<br>Confidence | Distance to<br>Road<br>Corridor or<br>Area |
|---|--------|----------------------|---------|---------|------|------------------------|--------------------------------------------|
|   |        | No records in buffer |         |         |      |                        |                                            |

Business Directory Content reproduced with permission of UBD and Hardie Grant Media Pty Ltd DD 01/08/2018 and Sands & McDougall's Directory of Victoria (Digitised by State Library Victoria)













































### **Historical Map 2009**





## **Historical Map 1998**





### **Historical Map 1982**





## Historical Map c.1938





## Historical Map c.1916





## **Features of Interest**





## **Features of Interest**

#### Melton East Psp - Grangefields, Melbourne, VIC 3337 (Part 4)

### **Features of Interest**

Features of Interest within the dataset buffer:

| Feature Id | Feature Type    | Feature Sub Type       | Name                                                  | Distance | Direction  |
|------------|-----------------|------------------------|-------------------------------------------------------|----------|------------|
| 1153196    | power line      | power sub transmission |                                                       | 0m       | Onsite     |
| 1156736    | sport facility  | training track         |                                                       | 270m     | North      |
| 116444