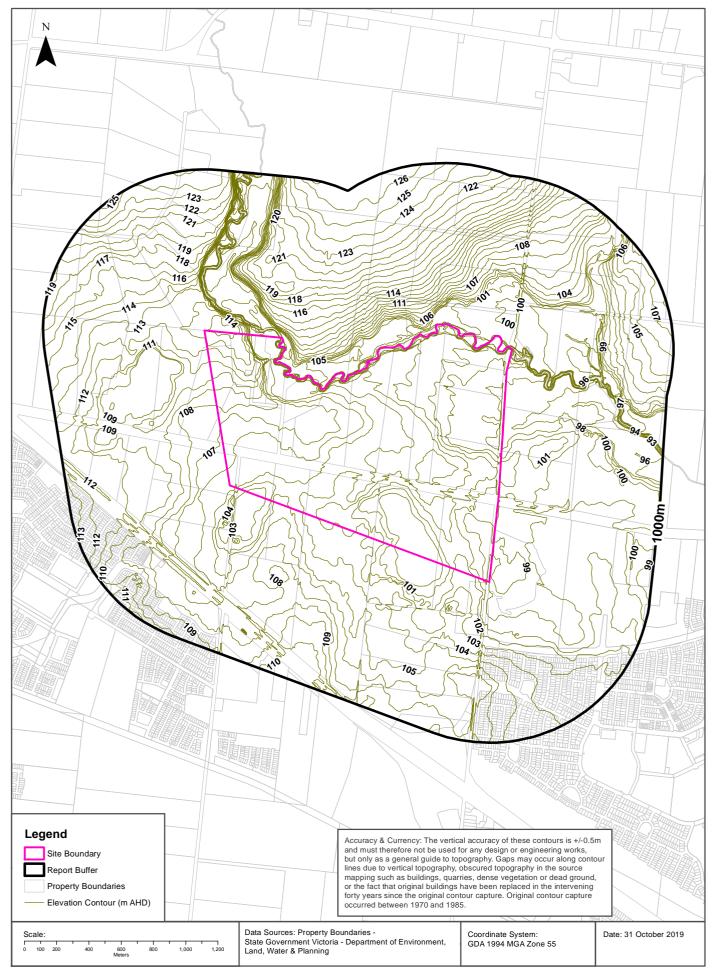

|
| Groundwater Dependent<br>Ecosystems Atlas                             | Bureau of Meteorology                                                                        | 14/08/2017     | 15/05/2017       | Unknown             | 1000                     | 5                         | 5                                 | 5                            |
| Inflow Dependent<br>Ecosystems Likelihood                             | Bureau of Meteorology                                                                        | 14/08/2017     | 15/05/2017       | Unknown             | 1000                     | 9                         | 9                                 | 11                           |





### **Topographic Data**





## **Elevation Contours (m AHD)**





## **EPA Records - Priority Sites & Pollution Notices**



## **EPA Records**

Melton East Psp - Grangefields, Melbourne, VIC 3337 (Part 4)

## **Current EPA Priority Sites Register**

Sites on the current EPA priority sites register that exist within the dataset buffer:

| Notice No | Address              | Suburb | Issue | Loc<br>Conf | Dist<br>(m) | Direction |
|-----------|----------------------|--------|-------|-------------|-------------|-----------|
| N/A       | No records in buffer |        |       |             |             |           |

Priority Sites Data Custodian: State Government Victoria - Environment Protection Authority (EPA)

## Former EPA Priority Sites & Other Pollution Notices

Sites within the dataset buffer that have been issued a Pollution Notice: Note. Due to