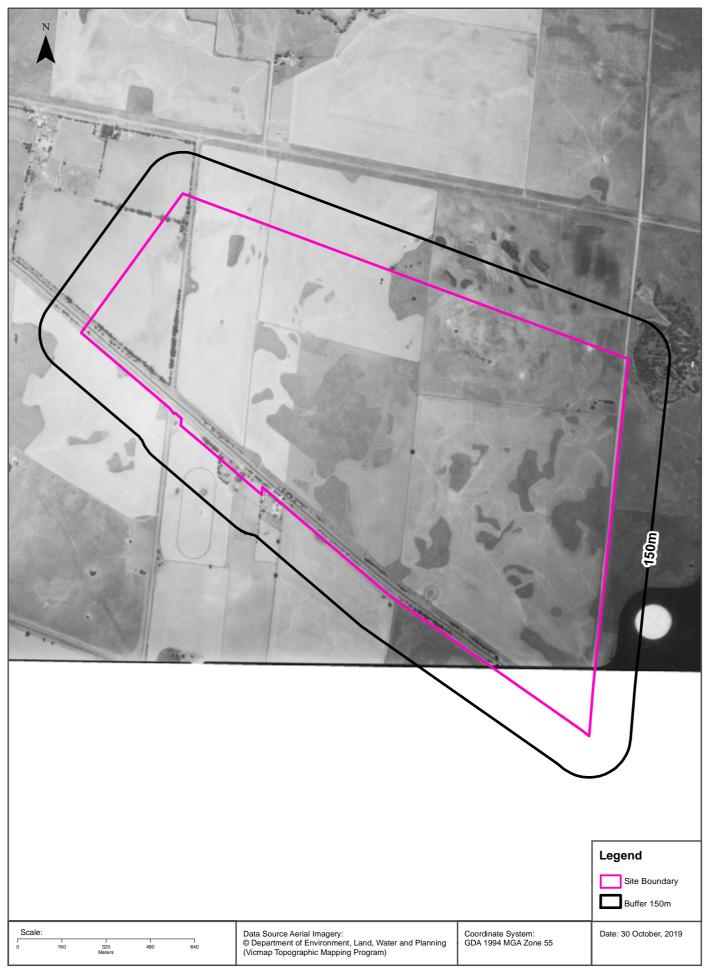

Rockbank 3335, BP Rockbank (PPSS), Western Highway. | 1682    | 1980 | Road Match             | 0m                                         |
|        | MOTOR GARAGES &<br>SERVICE STATIONS                       | Rockbank Garage, Ballarat Rd., Rockbank.            | 161969  | 1960 | Road Match             | 0m                                         |
|        | MOTOR GARAGES &<br>SERVICE STATIONS                       | Blakes Rockbank Garage., Ballarat Rd. Rockbank      | 124125  | 1950 | Road Match             | 0m                                         |

Business Directory Content reproduced with permission of UBD and Hardie Grant Media Pty Ltd DD 01/08/2018 and Sands & McDougall's Directory of Victoria (Digitised by State Library Victoria)

















































#### **Historical Map 2009**





#### **Historical Map 1998**





#### **Historical Map 1982**





## Historical Map c.1938





## Historical Map c.1916





#### **Features of Interest**





# **Features of Interest**

#### Melton East Psp - Grangefields, Melbourne, VIC 3337 (Part 5)

#### **Features of Interest**

#### Features of Interest within the dataset buffer:

| Feature Id | Feature Type          | Feature Sub Type             | Name                                                     | Distance | Direction  |
|------------|-----------------------|------------------------------|----------------------------------------------------------|----------|------------|
| 638911     | reserve               | park                         |