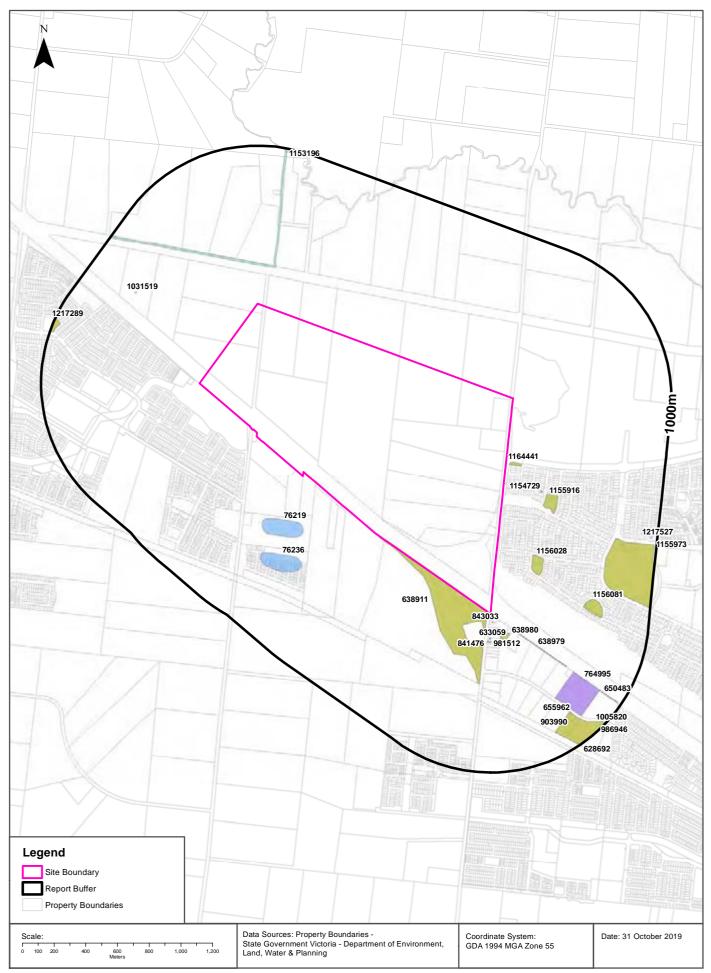

#### **Features of Interest**

# **Features of Interest**

#### Melton East Psp - Grangefields, Melbourne, VIC 3337 (Part 3)

#### **Features of Interest**

Features of Interest within the dataset buffer:

| Feature Id | Feature Type    | Feature Sub Type       | Name                                               | Distance | Direction  |
|------------|-----------------|------------------------|----------------------------------------------------|----------|------------|
| 1031519    | community space | rest area              |                                                    | 0m       | Onsite     |
| 1153196    | power line      | power sub transmission |                                                    | 0m       | Onsite     |
| 1031446    | sport facility  | training track         |                                                    | 244m     | North West |
| 1217289    | reserve         | park                   |                                                    | 276m     | South West |
| 1031444    | sport facility  | training track         |                                                    | 374m     | South West |
| 1217351    | reserve         | park                   |                                                    | 422m     | South West |
| 66813      | excavation site | quarry                 |                                                    | 441m     | West       |
| 1217316    | reserve         | park                   |                                                    | 505m     | South West |
| 1031452    | sport facility  | training track         |                                                    | 551m     | North      |
| 765743     | dumping ground  | transfer station       | Melton Recycling Centre                            | 609m     | West       |
| 1004259    | sport facility  | racecourse             | Melton Harness Racing And Entertainment<br>Complex | 889m     | West       |
| 76219      | sport facility  | training track         |                                                    | 953m     | South East |

Features of Interest Data Custodian: State Government Victoria - Dept of Environment, Land, Water & Planning Creative Commons 3.0 © Commonwealth of Australia http://creativecommons.org/licenses/by/3.0/au/deed.en