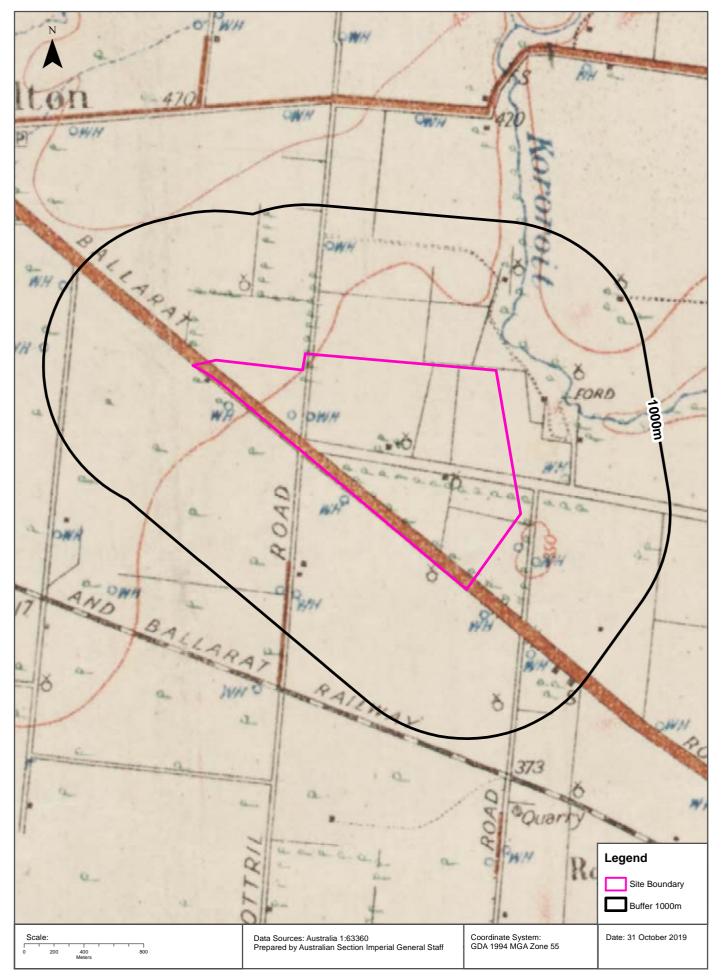

elton South.       | 157477  | 1960 | Road Match             | 0m                                         |
|        | MOTOR GARAGES &<br>SERVICE STATIONS                       | Melton Motors., Ballarat Rd. Melton & Melton South     | 116612  | 1950 | Road Match             | 0m                                         |
|        | MOTOR GARAGES &<br>SERVICE STATIONS                       | Woodgate Motors., High St. Melton & Melton South       | 116613  | 1950 | Road Match             | 0m                                         |

Business Directory Content reproduced with permission of UBD and Hardie Grant Media Pty Ltd DD 01/08/2018 and Sands & McDougall's Directory of Victoria (Digitised by State Library Victoria)









































































#### **Features of Interest**





# **Features of Interest**

#### Melton East Psp - Grangefields, Melbourne, VIC 3337 (Part 3)

#### **Features of Interest**

Features of Interest within the dataset buffer:

| Feature Id | Feature Type    | Feature Sub Type       | Name                                               | Distance | Direction  |
|------------|-----------------|------------------------|----------------------------------------------------|----------|------------|
| 1031519    | community space | rest area              |                                                    | 0m       | Onsite     |
| 1153196    | power line      | power sub transmission |                                                    | 0m       | Onsite     |
| 1031446    | sport facility  | training track