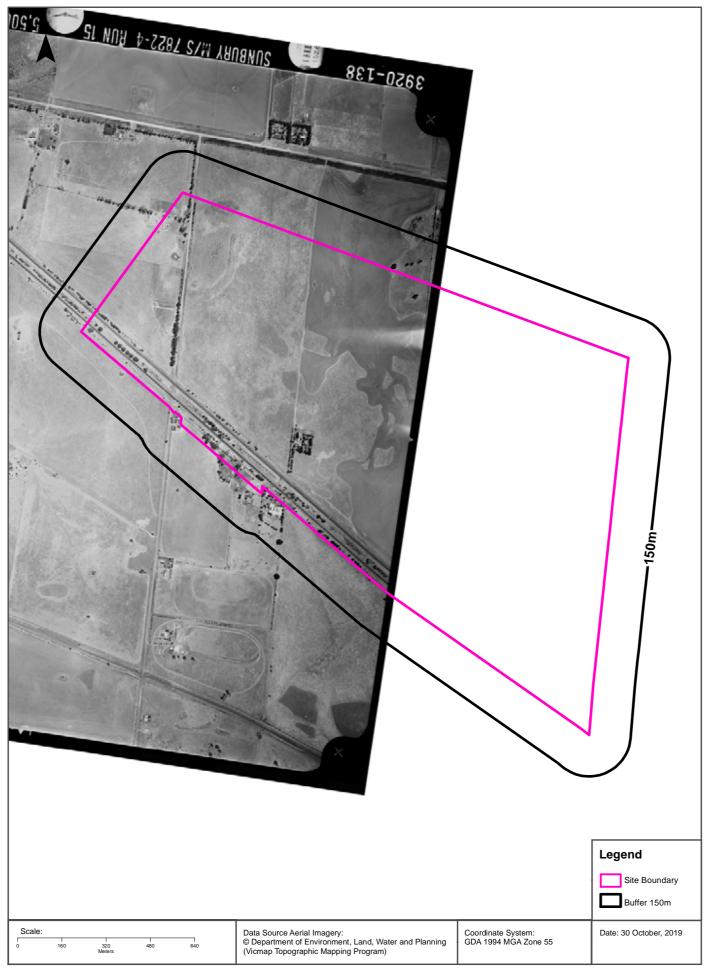

&/OR SERVICE<br>STATIONS. | Rockbank 3335, BP Rockbank (PPSS), Western Highway. | 1682    | 1980 | Road Match             | 0m                                         |
|        | MOTOR GARAGES &<br>SERVICE STATIONS                       | Rockbank Garage, Ballarat Rd., Rockbank.            | 161969  | 1960 | Road Match             | 0m                                         |
|        | MOTOR GARAGES &<br>SERVICE STATIONS                       | Blakes Rockbank Garage., Ballarat Rd. Rockbank      | 124125  | 1950 | Road Match             | 0m                                         |

Business Directory Content reproduced with permission of UBD and Hardie Grant Media Pty Ltd DD 01/08/2018 and Sands & McDougall's Directory of Victoria (Digitised by State Library Victoria)

















































#### **Historical Map 2009**





#### **Historical Map 1998**





#### **Historical Map 1982**





## Historical Map c.1938





## Historical Map c.1916





#### **Features of Interest**





# **Features of Interest**

#### Melton East Psp - Grangefields, Melbourne, VIC 3337 (Part 5)

#### **Features of Interest**

#### Features of Interest within the dataset buffer:

| Feature Id | Feature Type          | Feature Sub Type             | Name                                                     | Distance | Direction  |
|------------|-----------------------|------------------------------|----------------------------------------------------------|----------|------------|
| 638911     | reserve               | park                         |