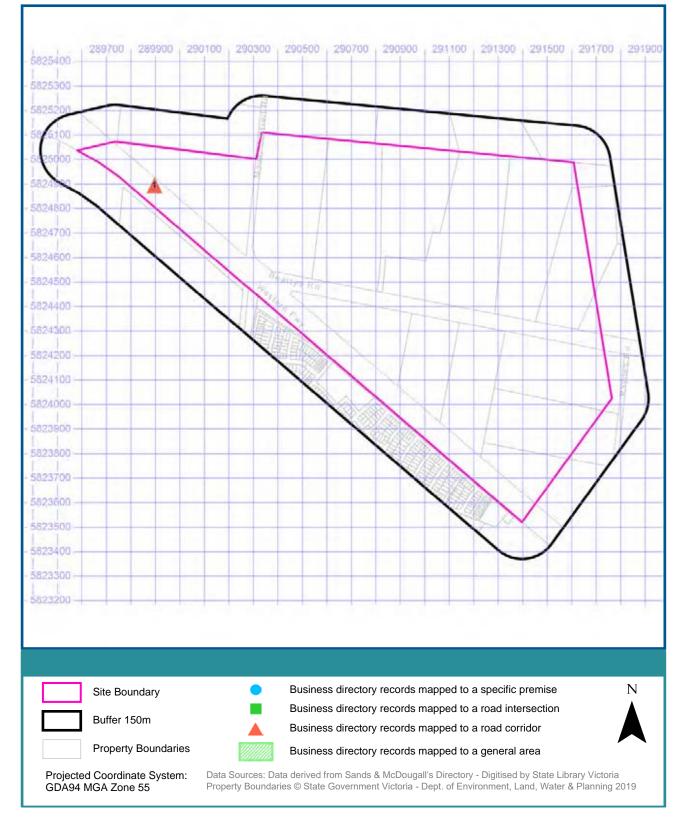

#### **1991 Business to Business Directory Records Premise or Road Intersection Matches**

Records from the 1991 UBD Business to Business Directory, mapped to a premise or road intersection, within the dataset buffer:

#### **1991 Business to Business Directory Records Road or Area Matches**

Records from the 1991 UBD Business to Business Directory, mapped to a road or an area, within the dataset buffer. Records are mapped to the road when a building number is not supplied, cannot be found, or the road has been renumbered since the directory was published: