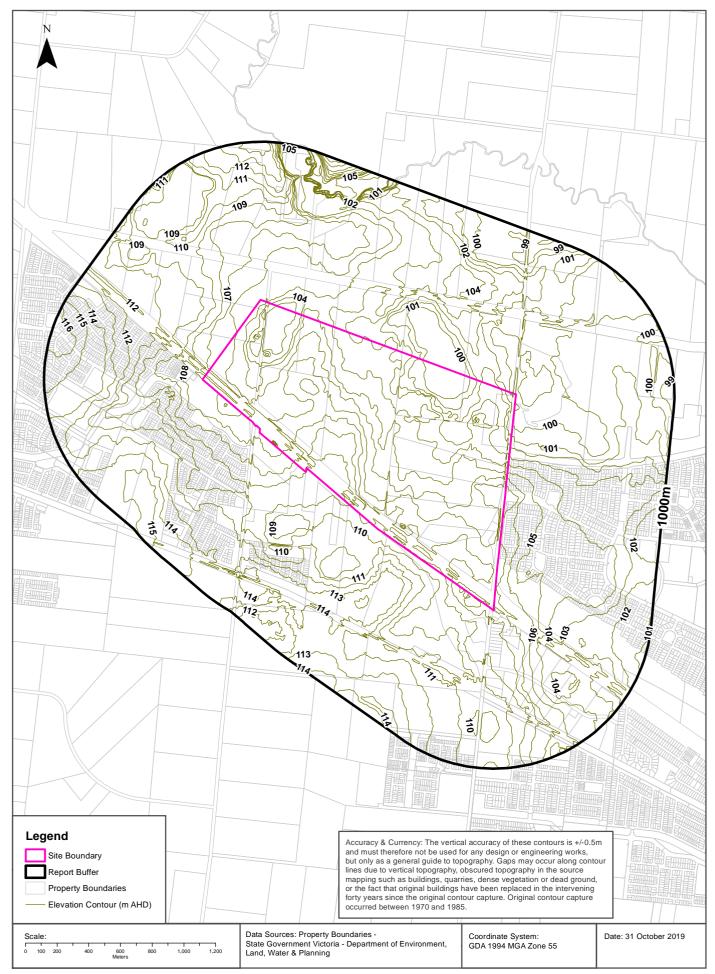

|
| Groundwater Dependent<br>Ecosystems Atlas                             | Bureau of Meteorology                                                                        | 14/08/2017     | 15/05/2017       | Unknown             | 1000                     | 2                         | 2                                 | 5                            |
| Inflow Dependent<br>Ecosystems Likelihood                             | Bureau of Meteorology                                                                        | 14/08/2017     | 15/05/2017       | Unknown             | 1000                     | 3                         | 3                                 | 10                           |

### Aerial Imagery 2018





#### **Topographic Data**





### **Elevation Contours (m AHD)**





### **EPA Records**

Melton East Psp - Grangefields, Melbourne, VIC 3337 (Part 5)

### **Current EPA Priority Sites Register**

Sites on the current EPA priority sites register that exist within the dataset buffer:

| Notice No | Address              | Suburb | Issue | Loc<br>Conf | Dist<br>(m) | Direction |
|-----------|----------------------|--------|-------|-------------|-------------|-----------|
| N/A       | No records in buffer |        |       |             |             |           |

Priority Sites Data Custodian: State Government Victoria - Environment Protection Authority (EPA)

### Former EPA Priority Sites & Other Pollution Notices

#### Sites within the dataset buffer that have been issued a Pollution Notice: Note. Due to pollution notices being revoked and removed from pu