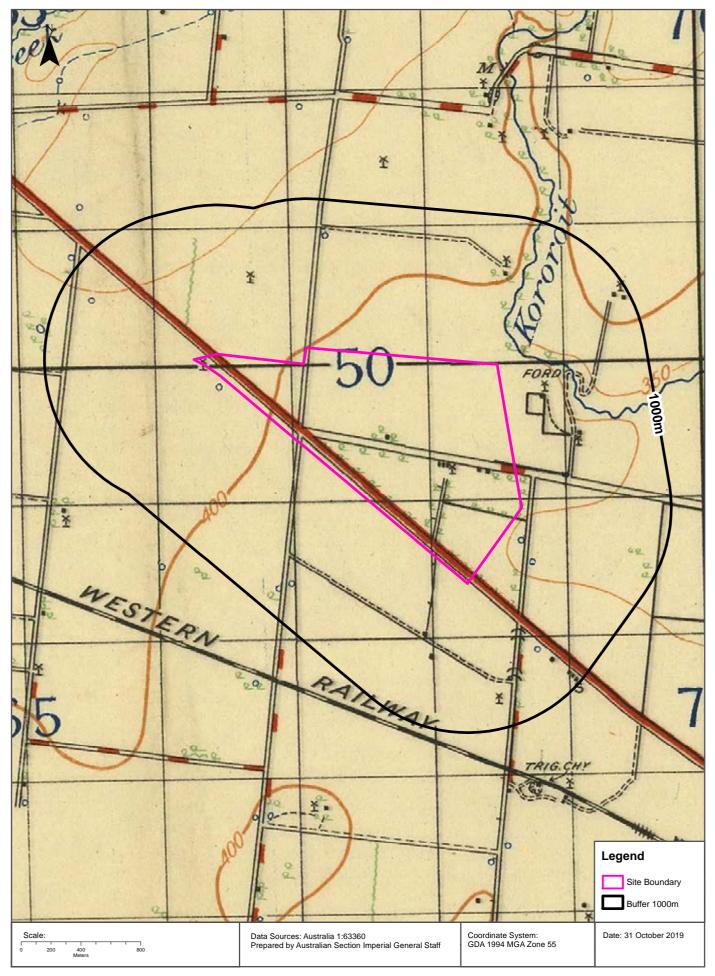

& Melton South.       | 157477  | 1960 | Road Match             | 0m                                         |
|        | MOTOR GARAGES &<br>SERVICE STATIONS                       | Melton Motors., Ballarat Rd. Melton & Melton South     | 116612  | 1950 | Road Match             | 0m                                         |
|        | MOTOR GARAGES &<br>SERVICE STATIONS                       | Woodgate Motors., High St. Melton & Melton South       | 116613  | 1950 | Road Match             | 0m                                         |

Business Directory Content reproduced with permission of UBD and Hardie Grant Media Pty Ltd DD 01/08/2018 and Sands & McDougall's Directory of Victoria (Digitised by State Library Victoria)









































































#### **Features of Interest**





# **Features of Interest**

#### Melton East Psp - Grangefields, Melbourne, VIC 3337 (Part 3)

#### **Features of Interest**

Features of Interest within the dataset buffer:

| Feature Id | Feature Type    | Feature Sub Type       | Name                                               | Distance | Direction  |
|------------|-----------------|------------------------|----------------------------------------------------|----------|------------|
| 1031519    | community space | rest area              |                                                    | 0m       | Onsite     |
| 1153196    | power line      | power sub transmission |                                                    | 0m       | Onsite     |
| 1031446    | sport facility  | training tr