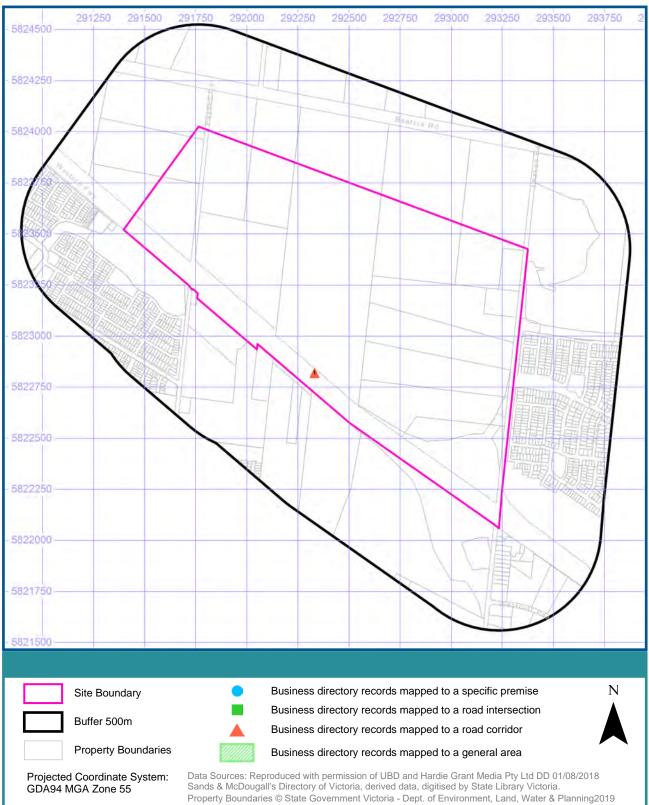

#### **1991 Business to Business Directory Records Premise or Road Intersection Matches**

Records from the 1991 UBD Business to Business Directory, mapped to a premise or road intersection, within the dataset buffer:

#### **1991 Business to Business Directory Records Road or Area Matches**

Records from the 1991 UBD Business to Business Directory, mapped to a road or an area, within the dataset buffer. Records are mapped to the road when a building number is not supplied, cannot be found, or the road has been renumbered since the directory was published:

#### any Ν Business directory records mapped to a specific premise Site Boundary Business directory records mapped to a road intersection Buffer 150m Business directory records mapped to a road corridor **Property Boundaries** Business directory records mapped to a general area Data Sources: Reproduced with permission of UBD and Hardie Grant Media Pty Ltd DD 01/08/2018 Projected Coordinate System: Property Boundaries © State Government Victoria - Dept. of Environment, Land, Water & Planning 2019 GDA94 MGA Zone 55