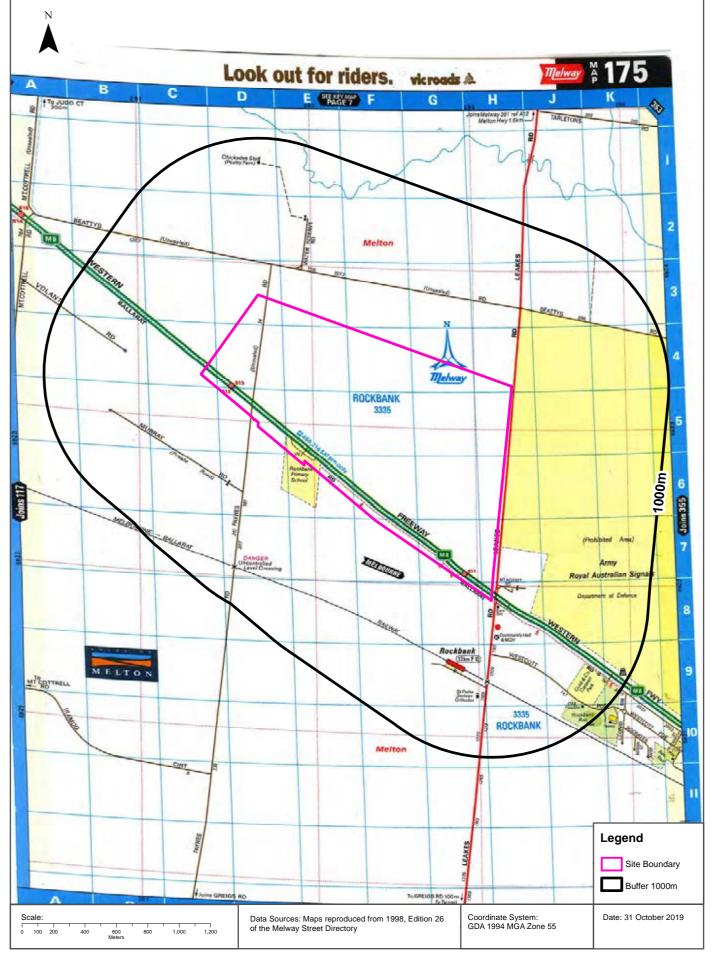

Road Match             | 0m                                         |
|        | MOTOR GARAGES &<br>SERVICE STATIONS                       | Rockbank Garage, Ballarat Rd., Rockbank.            | 161969  | 1960 | Road Match             | 0m                                         |
|        | MOTOR GARAGES &<br>SERVICE STATIONS                       | Blakes Rockbank Garage., Ballarat Rd. Rockbank      | 124125  | 1950 | Road Match             | 0m                                         |

Business Directory Content reproduced with permission of UBD and Hardie Grant Media Pty Ltd DD 01/08/2018 and Sands & McDougall's Directory of Victoria (Digitised by State Library Victoria)

















































#### **Historical Map 2009**





#### **Historical Map 1998**





#### **Historical Map 1982**





## Historical Map c.1938





## Historical Map c.1916





#### **Features of Interest**





# **Features of Interest**

#### Melton East Psp - Grangefields, Melbourne, VIC 3337 (Part 5)

#### **Features of Interest**

#### Features of Interest within the dataset buffer:

| Feature Id | Feature Type          | Feature Sub Type             | Name                                                     | Distance | Direction  |
|------------|-----------------------|------------------------------|----------------------------------------------------------|----------|------------|
| 638911     | reserve               | park                         |                                                          | 0m       | South East |
| 1164441    | reserve