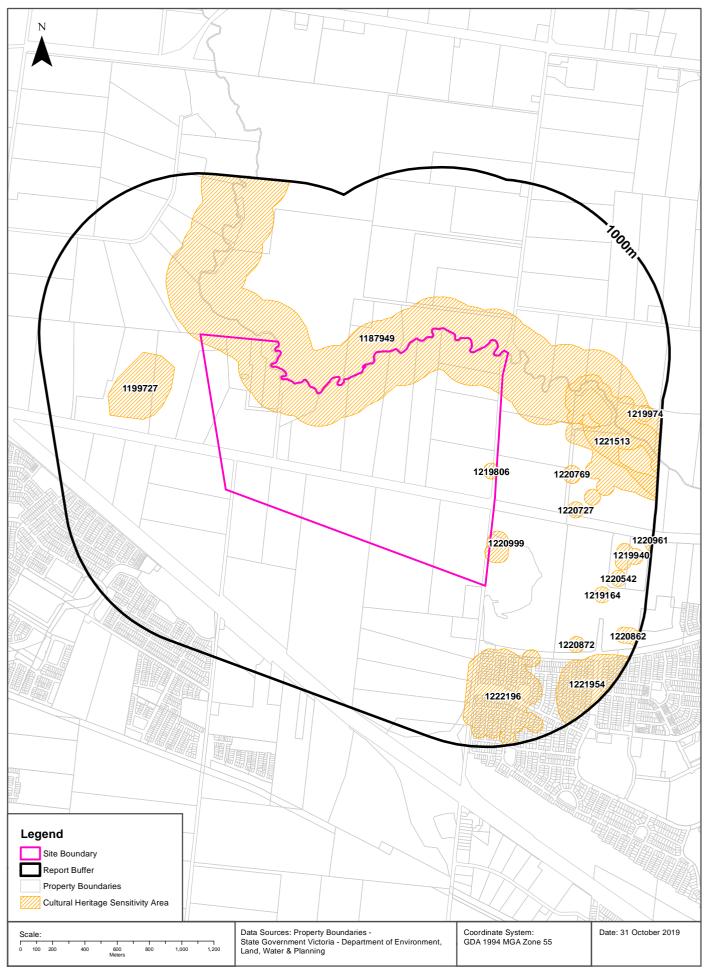

#### **Features of Interest**

Features of Interest within the dataset buffer:

| Feature Id | Feature Type    | Feature Sub Type       | Name                                               | Distance | Direction  |
|------------|-----------------|------------------------|----------------------------------------------------|----------|------------|
| 1031519    | community space | rest area              |                                                    | 0m       | Onsite     |
| 1153196    | power line      | power sub transmission |                                                    | 0m       | Onsite     |
| 1031446    | sport facility  | training track         |                                                    | 244m     | North West |
| 1217289    | reserve         | park                   |                                                    | 276m     | South West |
| 1031444    | sport facility  | training track         |                                                    | 374m     | South West |
| 1217351    | reserve         | park                   |                                                    | 422m     | South West |
| 66813      | excavation site | quarry                 |                                                    | 441m     | West       |
| 1217316    | reserve         | park                   |                                                    | 505m     | South West |
| 1031452    | sport facility  | training track         |                                                    | 551m     | North      |
| 765743     | dumping ground  | transfer station       | Melton Recycling Centre                            | 609m     | West       |
| 1004259    | sport facility  | racecourse             | Melton Harness Racing And Entertainment<br>Complex | 889m     | West       |
| 76219      | sport facility  | training track         |                                                    | 953m     | South East |