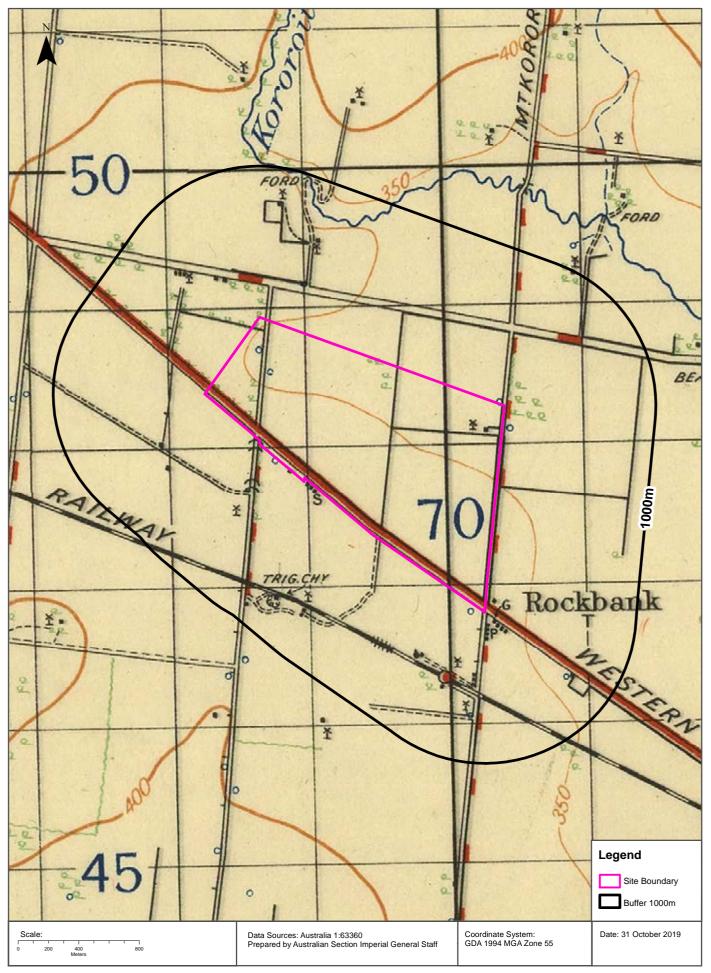

|
|        | MOTOR GARAGES &<br>SERVICE STATIONS                       | Rockbank Garage, Ballarat Rd., Rockbank.            | 161969  | 1960 | Road Match             | 0m                                         |
|        | MOTOR GARAGES &<br>SERVICE STATIONS                       | Blakes Rockbank Garage., Ballarat Rd. Rockbank      | 124125  | 1950 | Road Match             | 0m                                         |

Business Directory Content reproduced with permission of UBD and Hardie Grant Media Pty Ltd DD 01/08/2018 and Sands & McDougall's Directory of Victoria (Digitised by State Library Victoria)

















































#### **Historical Map 2009**





#### **Historical Map 1998**





#### **Historical Map 1982**





## Historical Map c.1938





## Historical Map c.1916





#### **Features of Interest**





# **Features of Interest**

#### Melton East Psp - Grangefields, Melbourne, VIC 3337 (Part 5)

#### **Features of Interest**

#### Features of Interest within the dataset buffer:

| Feature Id | Feature Type          | Feature Sub Type             | Name                                                     | Distance | Direction  |
|------------|-----------------------|------------------------------|----------------------------------------------------------|----------|------------|
| 638911     | reserve               | park                         |                                                          | 0m       | South East |
| 1164441    | reserve               | park                         |