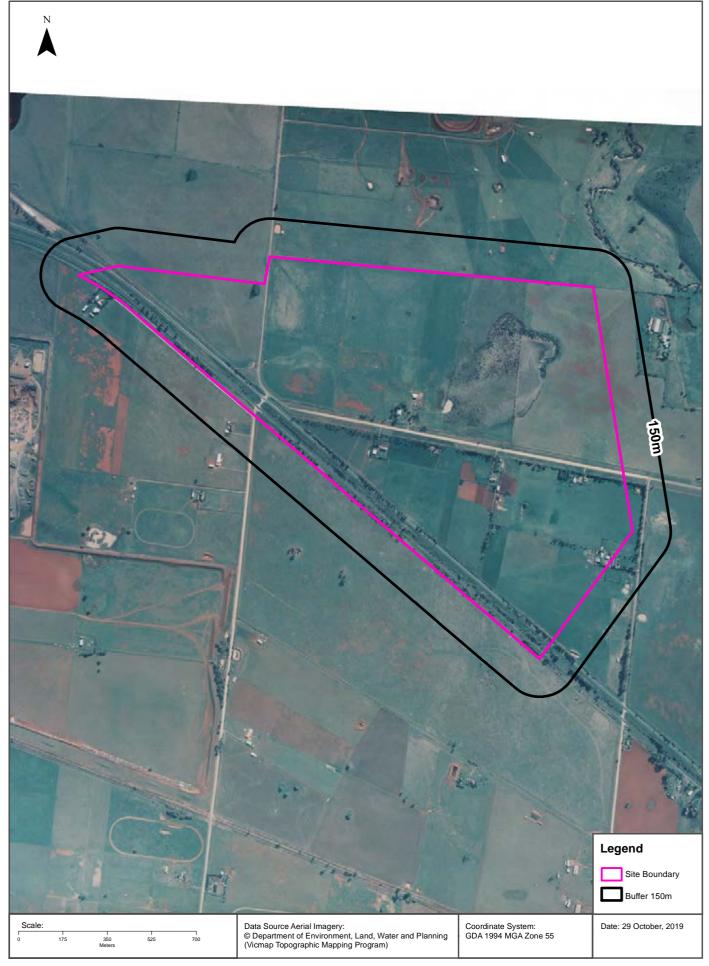

ONS                       | Young's Motors, High St., Melton & Melton South.       | 157477  | 1960 | Road Match             | 0m                                         |
|        | MOTOR GARAGES &<br>SERVICE STATIONS                       | Melton Motors., Ballarat Rd. Melton & Melton South     | 116612  | 1950 | Road Match             | 0m                                         |
|        | MOTOR GARAGES &<br>SERVICE STATIONS                       | Woodgate Motors., High St. Melton & Melton South       | 116613  | 1950 | Road Match             | 0m                                         |

Business Directory Content reproduced with permission of UBD and Hardie Grant Media Pty Ltd DD 01/08/2018 and Sands & McDougall's Directory of Victoria (Digitised by State Library Victoria)









































































#### **Features of Interest**





# **Features of Interest**

#### Melton East Psp - Grangefields, Melbourne, VIC 3337 (Part 3)

#### **Features of Interest**

Features of Interest within the dataset buffer:

| Feature Id | Feature Type    | Feature Sub Type       | Name                                               | Distance | Direction  |
|------------|-----------------|------------------------|----------------------------------------------------|----------|------------|
| 1031519    | community space | rest area              |                                                    | 0m       | Onsite     |
| 1153196    | power line      | power sub transmission |                                                    | 0m