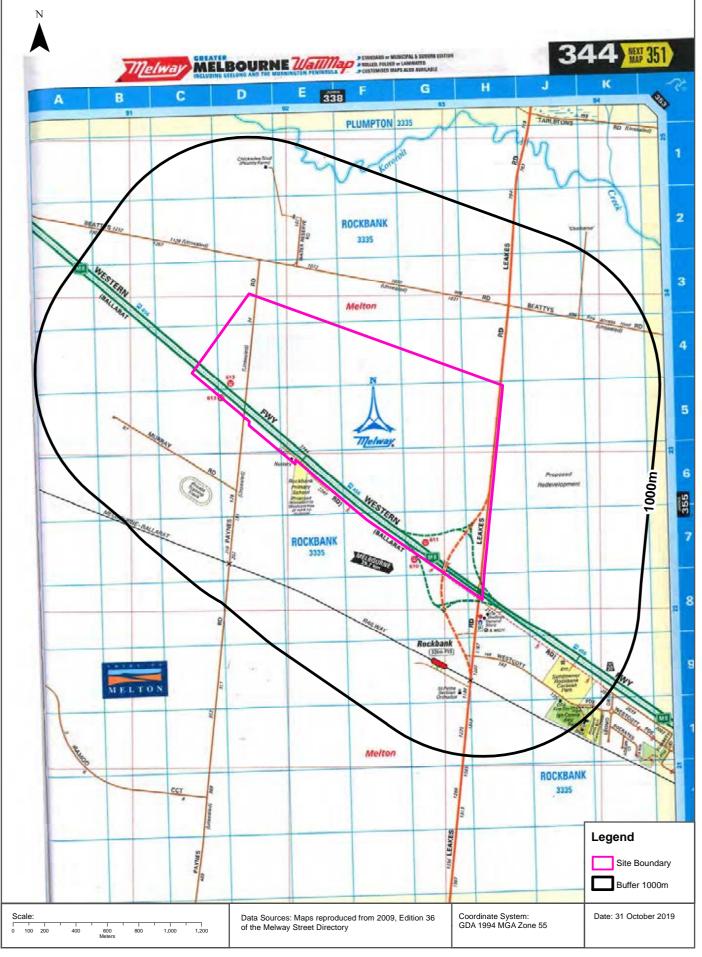

stern Highway. | 1682    | 1980 | Road Match             | 0m                                         |
|        | MOTOR GARAGES &<br>SERVICE STATIONS                       | Rockbank Garage, Ballarat Rd., Rockbank.            | 161969  | 1960 | Road Match             | 0m                                         |
|        | MOTOR GARAGES &<br>SERVICE STATIONS                       | Blakes Rockbank Garage., Ballarat Rd. Rockbank      | 124125  | 1950 | Road Match             | 0m                                         |

Business Directory Content reproduced with permission of UBD and Hardie Grant Media Pty Ltd DD 01/08/2018 and Sands & McDougall's Directory of Victoria (Digitised by State Library Victoria)

















































#### **Historical Map 2009**





#### **Historical Map 1998**





#### **Historical Map 1982**





## Historical Map c.1938





## Historical Map c.1916





#### **Features of Interest**





# **Features of Interest**

#### Melton East Psp - Grangefields, Melbourne, VIC 3337 (Part 5)

#### **Features of Interest**

#### Features of Interest within the dataset buffer:

| Feature Id | Feature Type          | Feature Sub Type             | Name                                                     | Distance | Direction  |
|------------|-----------------------|------------------------------|----------------------------------------------------------|----------|------------|
| 638911     | reserve               | park                         |                                                          | 0m       | South Eas