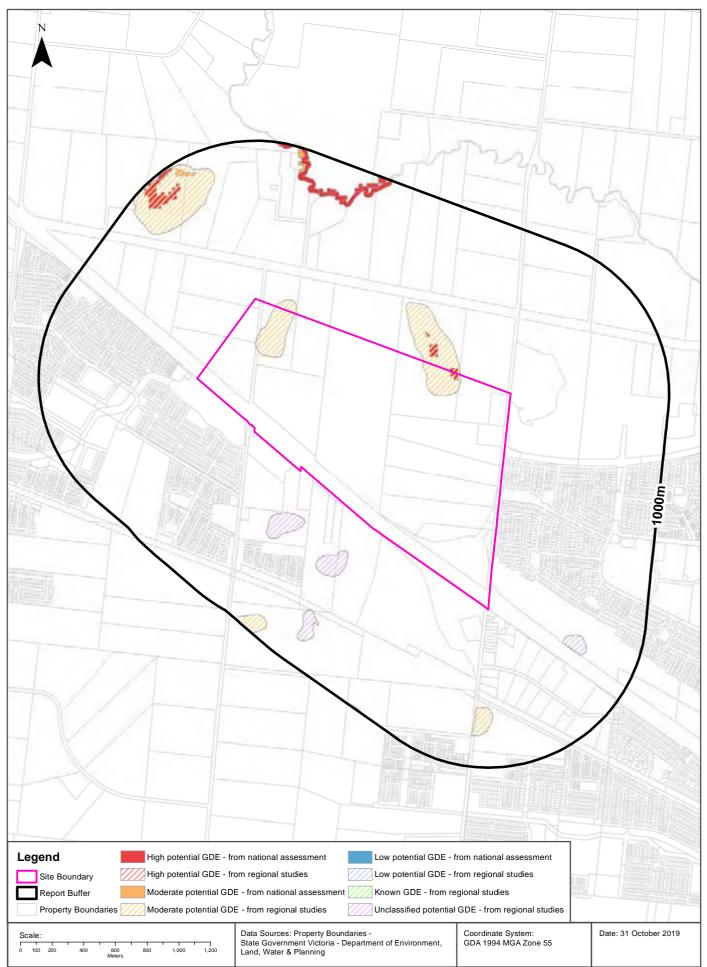

| Dataset Name                                                          | Custodian                                                                                    | Supply<br>Date | Currency<br>Date | Update<br>Frequency | Dataset<br>Buffer<br>(m) |   | No.<br>Features<br>within<br>100m | No.<br>Features<br>in Buffer |
|-----------------------------------------------------------------------|----------------------------------------------------------------------------------------------|----------------|------------------|---------------------|--------------------------|---|-----------------------------------|------------------------------|
| Planning Scheme Zones                                                 | State Government Victoria - Department<br>of Environment, Land, Water & Planning             | 14/10/2019     | 09/10/2019       | Monthly             | 1000                     | 2 | 5                                 | 14                           |
| Planning Scheme Overlay                                               | State Government Victoria - Department<br>of Environment, Land, Water & Planning             | 14/10/2019     | 09/10/2019       | Monthly             | 1000                     | 0 | 2                                 | 10                           |
| Commonwealth Heritage List                                            | Australian Government Department of the Environment and Energy - Heritage Branch             | 16/01/2019     | 31/07/2018       | Unknown             | 1000                     | 0 | 0                                 | 0                            |
| National Heritage List                                                | Australian Government Department of the Environment and Energy - Heritage Branch             | 16/01/2019     | 28/09/2018       | Unknown             | 1000                     | 0 | 0                                 | 0                            |
| Victorian Heritage Register                                           | State Government Victoria - Department of Environment, Land, Water & Planning                | 14/10/2019     | 14/10/2019       | Quarterly           | 1000                     | 0 | 0                                 | 0                            |
| Cultural Heritage Sensitivity                                         | State Government Victoria - Department<br>of Premier and Cabinet                             | 14/10/2019     | 13/10/2019       | Quarterly           | 1000                     | 2 | 2                                 | 4                            |
| Bushfire Prone Area                                                   | State Government Victoria - Department<br>of Transport, Planning and Local<br>Infrastructure | 19/09/2019     | 10/09/2019       | Quarterly           | 1000                     | 1 | 1                                 | 1                            |
| Fire History                                                          | State Government Victoria - Department<br>of Environment, Land, Water & Planning             | 14/10/2019     | 13/10/2019       | Quarterly           | 1000                     | 1 | 1                                 | 1                            |
| Flood - 1 in 100 Year<br>Modelled Flood Extent                        | State Government Victoria - Department<br>of Environment, Land, Water & Planning             | 14/10/2019     | 31/12/2014       | Quarterly           | 1000                     | 0 | 0                                 | 1                            |
| Victorian Coastal Inundation<br>Sea Level Rise                        | State Government Victoria - Department<br>of Environment, Land, Water & Planning             | 10/04/2018     | 24/10/2017       | Unknown             | 1000                     | 0 | 0                                 | 0                            |
| Native Vegetation (Modelled<br>2005 Ecological Vegetation<br>Classes) | State Government Victoria - Department of Environment, Land, Water & Planning                | 13/01/2015     | 31/12/2005       | None<br>planned     | 1000                     | 2 | 2                                 | 3                            |
| Ramsar Wetland Areas in Victoria                                      | State Government Victoria - Department<br>of Environment, Land, Water & Planning             | 28/03/2017     | 24/06/2013       | None<br>planned     | 1000                     | 0 | 0                                 | 0                            |
| Groundwater Dependent<br>Ecosystems Atlas                             | Bureau of Meteorology                                                                        | 14/08/2017     | 15/05/2017       | Unknown             | 1000                     | 3 | 3                                 | 5                            |
| Inflow Dependent<br>Ecosystems Likelihood                             | Bureau of Meteorology                                                                        | 14/08/2017     | 15/05/2017       | Unknown             | 1000                     | 2 | 2                                 | 8                            |