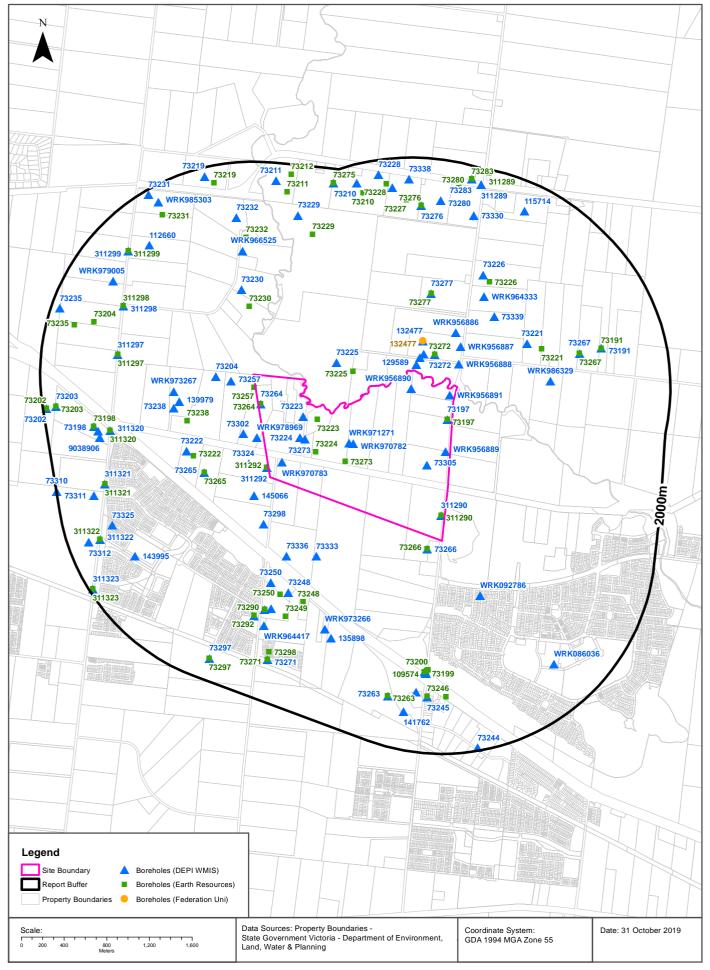

#### **Groundwater Boreholes**

# **Groundwater Boreholes**

Melton East Psp - Grangefields, Melbourne, VIC 3337 (Part 3)