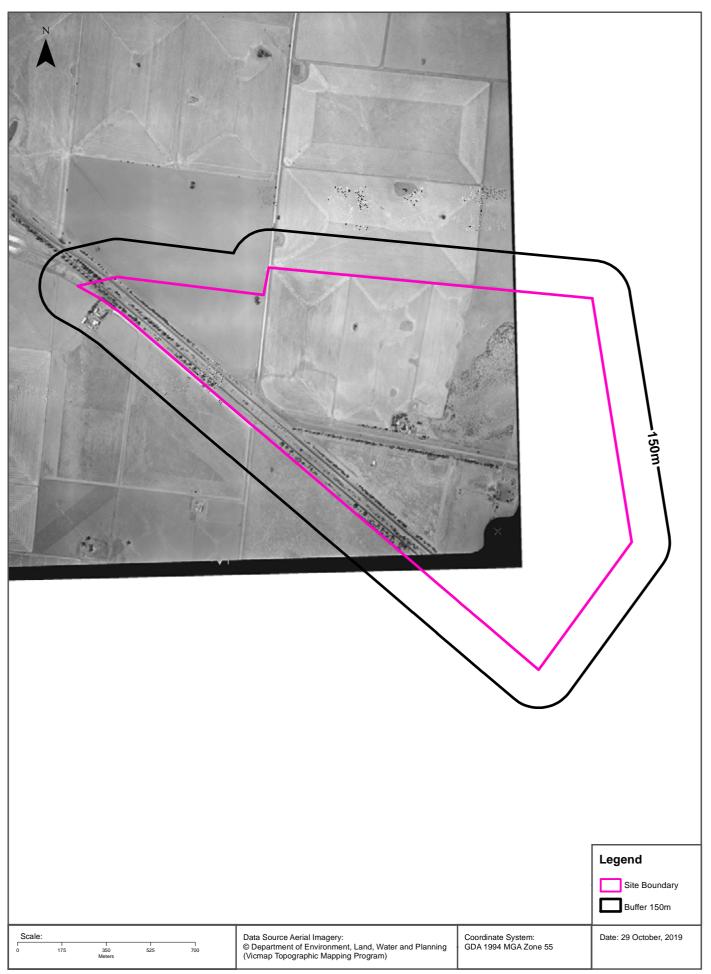

| Young's Motors, High St., Melton & Melton South.       | 157477  | 1960 | Road Match             | 0m                                         |
|        | MOTOR GARAGES &<br>SERVICE STATIONS                       | Melton Motors., Ballarat Rd. Melton & Melton South     | 116612  | 1950 | Road Match             | 0m                                         |
|        | MOTOR GARAGES &<br>SERVICE STATIONS                       | Woodgate Motors., High St. Melton & Melton South       | 116613  | 1950 | Road Match             | 0m                                         |

Business Directory Content reproduced with permission of UBD and Hardie Grant Media Pty Ltd DD 01/08/2018 and Sands & McDougall's Directory of Victoria (Digitised by State Library Victoria)









































































#### **Features of Interest**





# **Features of Interest**

#### Melton East Psp - Grangefields, Melbourne, VIC 3337 (Part 3)

#### **Features of Interest**

Features of Interest within the dataset buffer:

| Feature Id | Feature Type    | Feature Sub Type       | Name                                               | Distance | Direction  |
|------------|-----------------|------------------------|----------------------------------------------------|----------|------------|
| 1031519    | community space | rest area              |                                                    | 0m       | Onsite     |
| 1153196    | power line      | power sub transmission |                                                    | 0m       | O