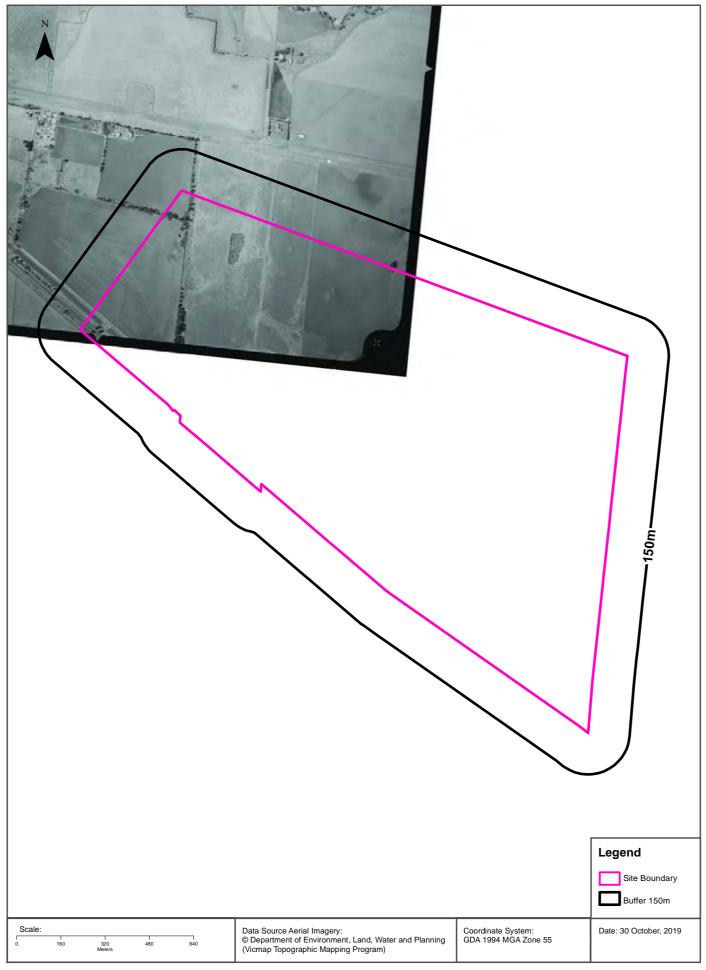

>STATIONS. | Rockbank 3335, BP Rockbank (PPSS), Western Highway. | 1682    | 1980 | Road Match             | 0m                                         |
|        | MOTOR GARAGES &<br>SERVICE STATIONS                       | Rockbank Garage, Ballarat Rd., Rockbank.            | 161969  | 1960 | Road Match             | 0m                                         |
|        | MOTOR GARAGES &<br>SERVICE STATIONS                       | Blakes Rockbank Garage., Ballarat Rd. Rockbank      | 124125  | 1950 | Road Match             | 0m                                         |

Business Directory Content reproduced with permission of UBD and Hardie Grant Media Pty Ltd DD 01/08/2018 and Sands & McDougall's Directory of Victoria (Digitised by State Library Victoria)

















































#### **Historical Map 2009**





#### **Historical Map 1998**





#### **Historical Map 1982**





## Historical Map c.1938





## Historical Map c.1916





#### **Features of Interest**





# **Features of Interest**

#### Melton East Psp - Grangefields, Melbourne, VIC 3337 (Part 5)

#### **Features of Interest**

#### Features of Interest within the dataset buffer:

| Feature Id | Feature Type          | Feature Sub Type             | Name                                                     | Distance | Direction  |
|------------|-----------------------|------------------------------|----------------------------------------------------------|----------|------------|
| 638911     | reserve               | park                         |