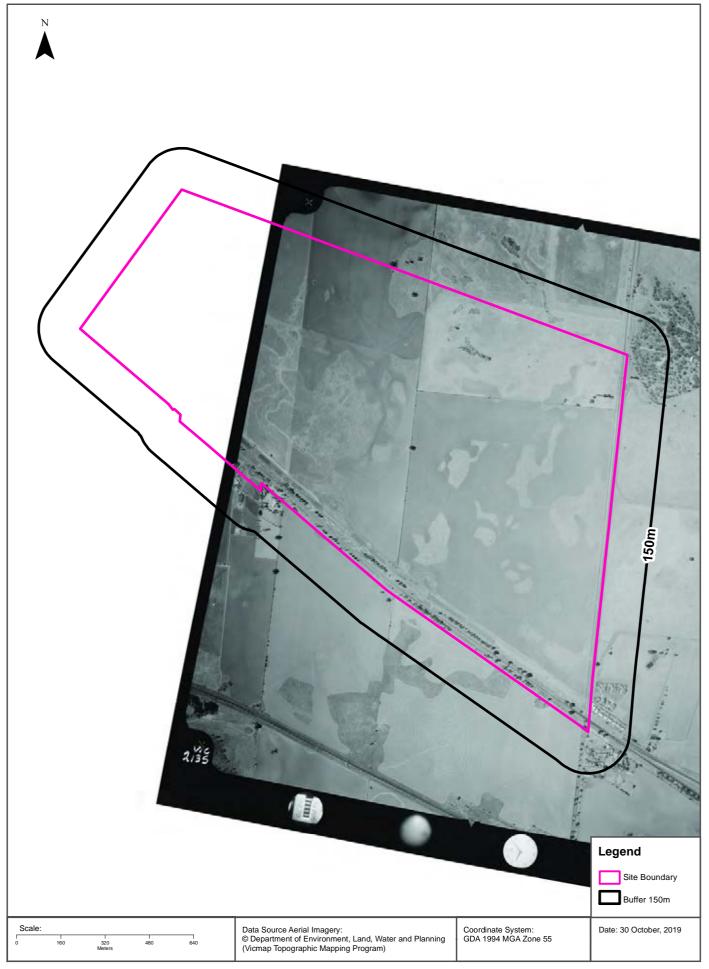

S. | Rockbank 3335, BP Rockbank (PPSS), Western Highway. | 1682    | 1980 | Road Match             | 0m                                         |
|        | MOTOR GARAGES &<br>SERVICE STATIONS                       | Rockbank Garage, Ballarat Rd., Rockbank.            | 161969  | 1960 | Road Match             | 0m                                         |
|        | MOTOR GARAGES &<br>SERVICE STATIONS                       | Blakes Rockbank Garage., Ballarat Rd. Rockbank      | 124125  | 1950 | Road Match             | 0m                                         |

Business Directory Content reproduced with permission of UBD and Hardie Grant Media Pty Ltd DD 01/08/2018 and Sands & McDougall's Directory of Victoria (Digitised by State Library Victoria)

















































#### **Historical Map 2009**





#### **Historical Map 1998**





#### **Historical Map 1982**





## Historical Map c.1938





## Historical Map c.1916





#### **Features of Interest**





# **Features of Interest**

#### Melton East Psp - Grangefields, Melbourne, VIC 3337 (Part 5)

#### **Features of Interest**

#### Features of Interest within the dataset buffer:

| Feature Id | Feature Type          | Feature Sub Type             | Name                                                     | Distance | Direction  |
|------------|-----------------------|------------------------------|----------------------------------------------------------|----------|------------|
| 638911     | reserve               | park                         |