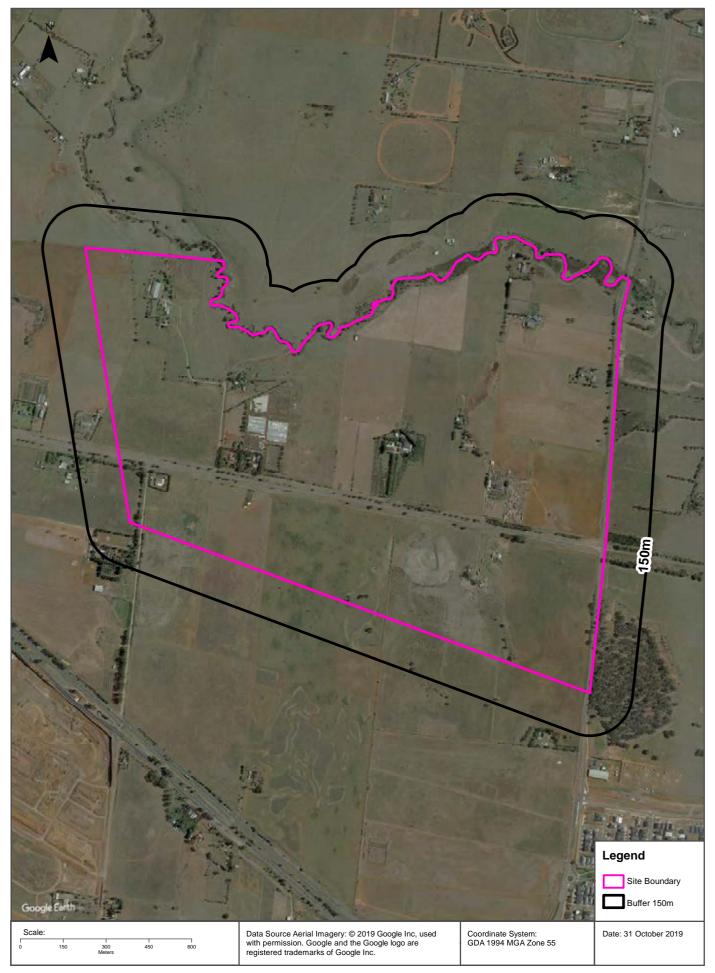

| 0                         | 0                                 | 0                            |
| Groundwater Dependent<br>Ecosystems Atlas                             | Bureau of Meteorology                                                                        | 14/08/2017     | 15/05/2017       | Unknown             | 1000                     | 5                         | 5                                 | 5                            |
| Inflow Dependent<br>Ecosystems Likelihood                             | Bureau of Meteorology                                                                        | 14/08/2017     | 15/05/2017       | Unknown             | 1000                     | 9                         | 9                                 | 11                           |





### **Topographic Data**





## **Elevation Contours (m AHD)**





## **EPA Records - Priority Sites & Pollution Notices**



## **EPA Records**

Melton East Psp - Grangefields, Melbourne, VIC 3337 (Part 4)

## **Current EPA Priority Sites Register**

Sites on the current EPA priority sites register that exist within the dataset buffer:

| Notice No | Address              | Suburb | Issue | Loc<br>Conf | Dist<br>(m) | Direction |
|-----------|----------------------|--------|-------|-------------|-------------|-----------|
| N/A       | No records in buffer |        |       |             |             |           |

Priority Sites Data Custodian: State Government Victoria - Environment Protection Authority (EPA)

## Former EPA Priority Sites & Other Pollution Notices

Sites within the d