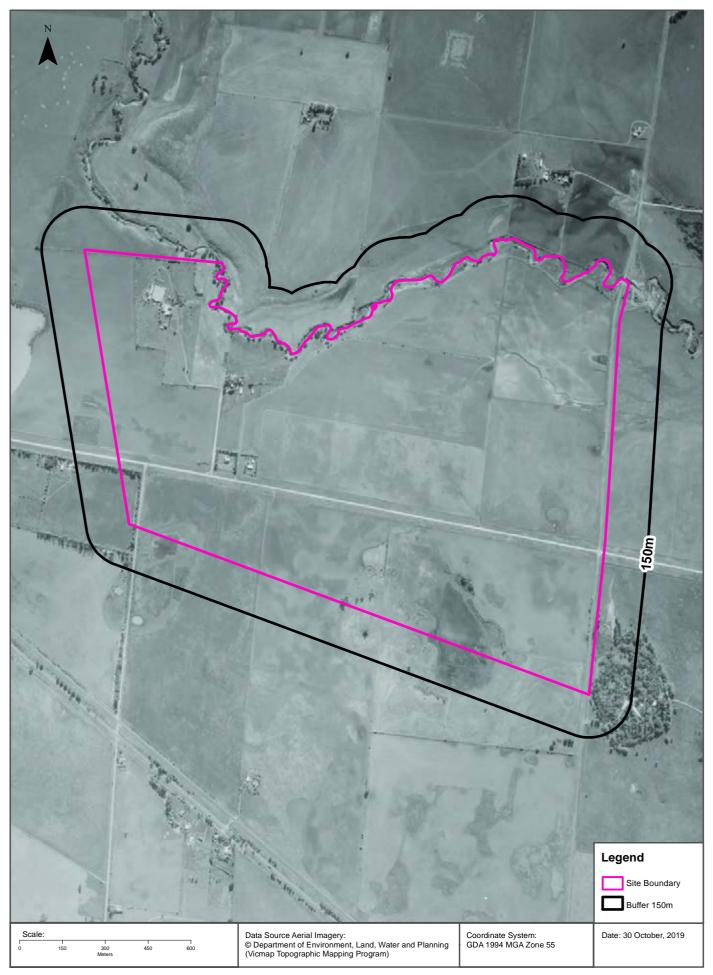

the dataset buffer. Records are mapped to the road when a building number is not supplied, cannot be found, or the road has been renumbered since the directory was published.

| P | Map Id | Business Activity    | Premise | Ref No. | Year | Location<br>Confidence | Distance to<br>Road<br>Corridor or<br>Area |
|---|--------|----------------------|---------|---------|------|------------------------|--------------------------------------------|
|   |        | No records in buffer |         |         |      |                        |                                            |

Business Directory Content reproduced with permission of UBD and Hardie Grant Media Pty Ltd DD 01/08/2018 and Sands & McDougall's Directory of Victoria (Digitised by State Library Victoria)













































### **Historical Map 2009**





## **Historical Map 1998**





### **Historical Map 1982**





## Historical Map c.1938





## Historical Map c.1916





## **Features of Interest**





## **Features of Interest**

#### Melton East Psp - Grangefields, Melbourne, VIC 3337 (Part 4)

### **Features of Interest**

Features of Interest within the dataset buffer:

| Feature Id | Feature Type    | Feature Sub Type       | Name                                                  | Distance | Direction  |
|------------|-----------------|------------------------|-------------------------------------------------------|----------|------------|
| 1153196    | power line      | power sub transmission |                                                       | 0m       | Onsite     |
|