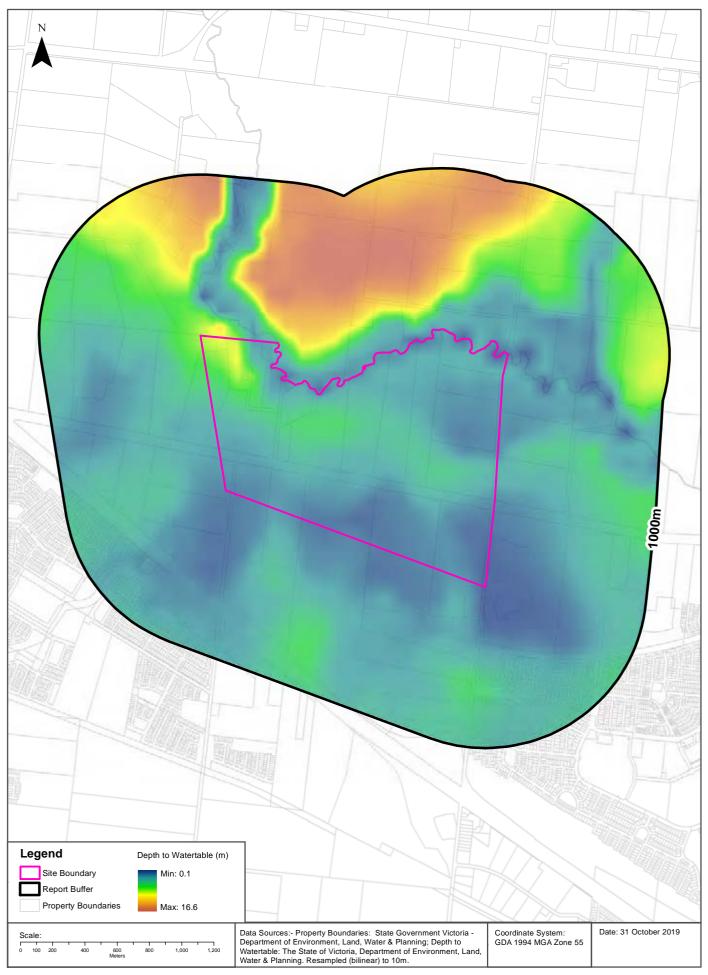

# **Depth to Watertable**

#### **Depth to Watertable**

On-site Depth to Watertable:

| Depth to Watertable | Percent Of Site Area |
|---------------------|----------------------|
| Less than 5 metres  | 75                   |
| 5 to 10 metres      | 24                   |