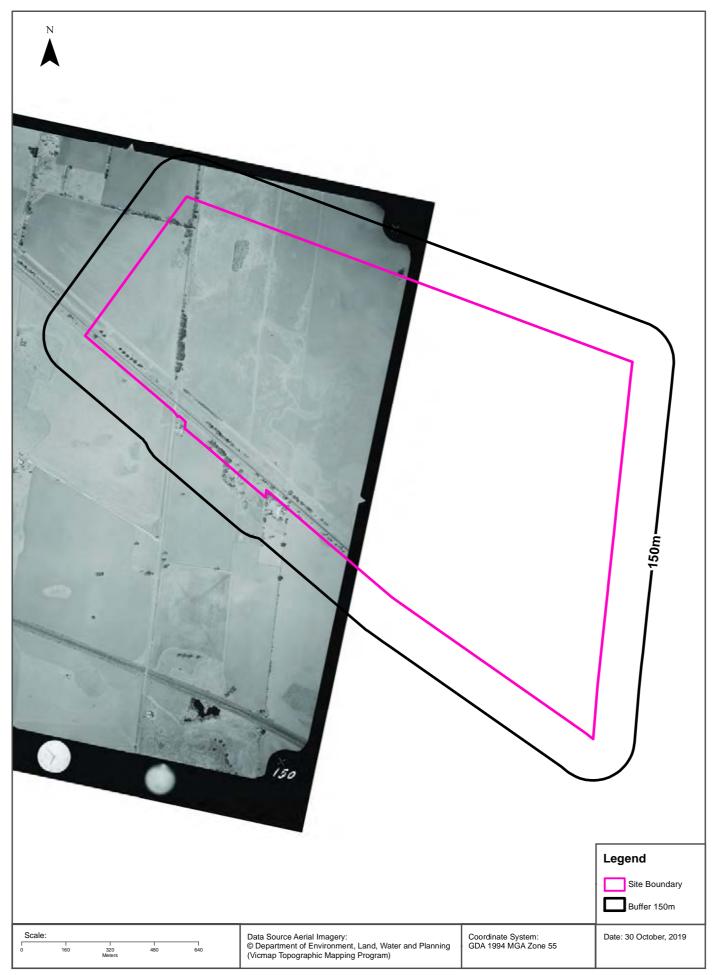

TIONS. | Rockbank 3335, BP Rockbank (PPSS), Western Highway. | 1682    | 1980 | Road Match             | 0m                                         |
|        | MOTOR GARAGES &<br>SERVICE STATIONS                       | Rockbank Garage, Ballarat Rd., Rockbank.            | 161969  | 1960 | Road Match             | 0m                                         |
|        | MOTOR GARAGES &<br>SERVICE STATIONS                       | Blakes Rockbank Garage., Ballarat Rd. Rockbank      | 124125  | 1950 | Road Match             | 0m                                         |

Business Directory Content reproduced with permission of UBD and Hardie Grant Media Pty Ltd DD 01/08/2018 and Sands & McDougall's Directory of Victoria (Digitised by State Library Victoria)

















































#### **Historical Map 2009**





#### **Historical Map 1998**





#### **Historical Map 1982**





## Historical Map c.1938





## Historical Map c.1916





#### **Features of Interest**





# **Features of Interest**

#### Melton East Psp - Grangefields, Melbourne, VIC 3337 (Part 5)

#### **Features of Interest**

#### Features of Interest within the dataset buffer:

| Feature Id | Feature Type          | Feature Sub Type             | Name                                                     | Distance | Direction  |
|------------|-----------------------|------------------------------|----------------------------------------------------------|----------|------------|
| 638911     | reserve               | park                         |