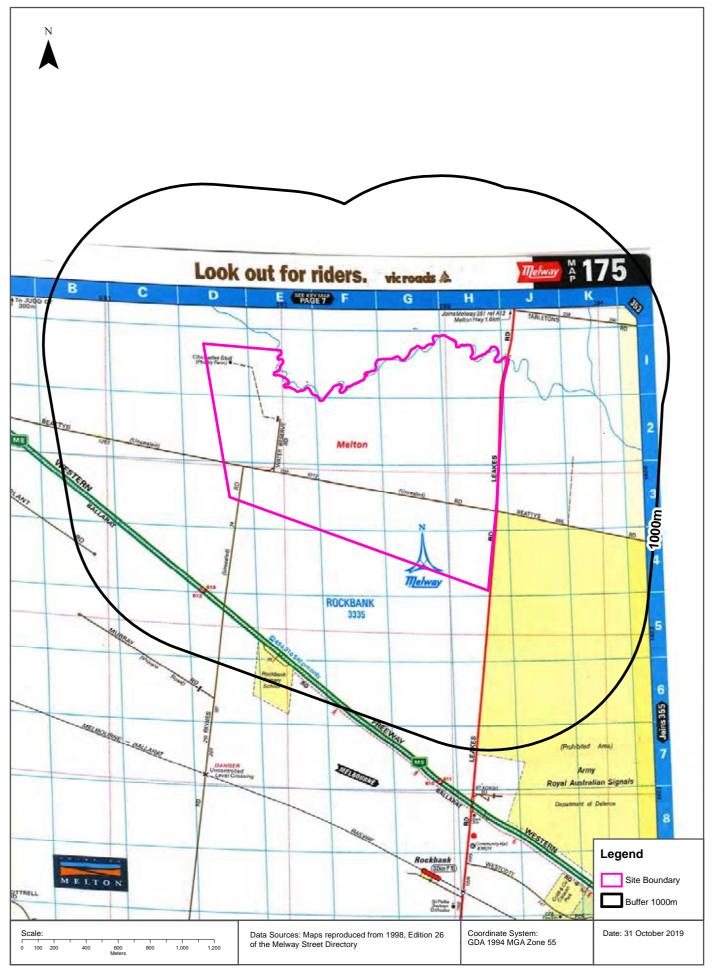

supplied, cannot be found, or the road has been renumbered since the directory was published.

| P | Map Id | Business Activity    | Premise | Ref No. | Year | Location<br>Confidence | Distance to<br>Road<br>Corridor or<br>Area |
|---|--------|----------------------|---------|---------|------|------------------------|--------------------------------------------|
|   |        | No records in buffer |         |         |      |                        |                                            |

Business Directory Content reproduced with permission of UBD and Hardie Grant Media Pty Ltd DD 01/08/2018 and Sands & McDougall's Directory of Victoria (Digitised by State Library Victoria)













































### **Historical Map 2009**





## **Historical Map 1998**





### **Historical Map 1982**





## Historical Map c.1938





## Historical Map c.1916





## **Features of Interest**





## **Features of Interest**

#### Melton East Psp - Grangefields, Melbourne, VIC 3337 (Part 4)

### **Features of Interest**

Features of Interest within the dataset buffer:

| Feature Id | Feature Type    | Feature Sub Type       | Name                                                  | Distance | Direction  |
|------------|-----------------|------------------------|-------------------------------------------------------|----------|------------|
| 1153196    | power line      | power sub transmission |                                                       | 0m       | Onsite     |
| 1156736    | sport facility  | training track         |