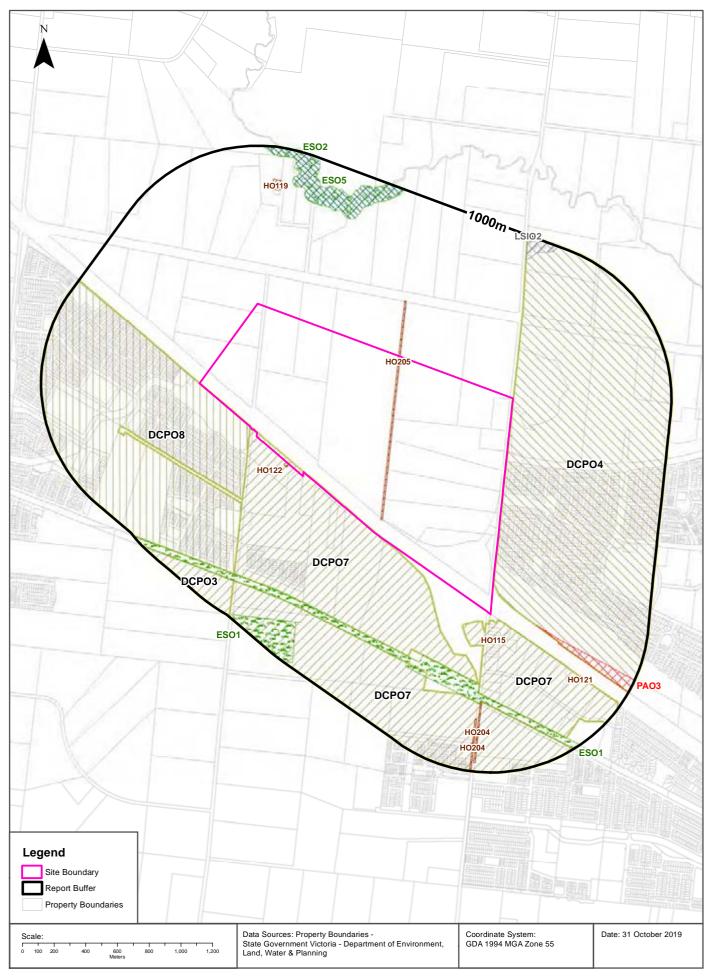

| Dataset Name                                                          | Custodian                                                                                    | Supply<br>Date | Currency<br>Date | Update<br>Frequency | Dataset<br>Buffer<br>(m) |   | No.<br>Features<br>within<br>100m | No.<br>Features<br>in Buffer |
|-----------------------------------------------------------------------|----------------------------------------------------------------------------------------------|----------------|------------------|---------------------|--------------------------|---|-----------------------------------|------------------------------|
| Planning Scheme Zones                                                 | State Government Victoria - Department<br>of Environment, Land, Water & Planning             | 14/10/2019     | 09/10/2019       | Monthly             | 1000                     | 2 | 5                                 | 14                           |
| Planning Scheme Overlay                                               | State Government Victoria - Department<br>of Environment, Land, Water & Planning             | 14/10/2019     | 09/10/2019       | Monthly             | 1000                     | 0 | 2                                 | 10                           |
| Commonwealth Heritage List                                            | Australian Government Department of the Environment and Energy - Heritage Branch             | 16/01/2019     | 31/07/2018       | Unknown             | 1000                     | 0 | 0                                 | 0                            |
| National Heritage List                                                | Australian Government Department of the Environment and Energy - Heritage Branch             | 16/01/2019     | 28/09/2018       | Unknown             | 1000                     | 0 | 0                                 | 0                            |
| Victorian Heritage Register                                           | State Government Victoria - Department of Environment, Land, Water & Planning                | 14/10/2019     | 14/10/2019       | Quarterly           | 1000                     | 0 | 0                                 | 0                            |
| Cultural Heritage Sensitivity                                         | State Government Victoria - Department<br>of Premier and Cabinet                             | 14/10/2019     | 13/10/2019       | Quarterly           | 1000                     | 2 | 2                                 | 4                            |
| Bushfire Prone Area                                                   | State Government Victoria - Department<br>of Transport, Planning and Local<br>Infrastructure | 19/09/2019     | 10/09/2019       | Quarterly           | 1000                     | 1 | 1                                 | 1                            |
| Fire History                                                          | State Government Victoria - Department<br>of Environment, Land, Water & Planning             | 14/10/2019     | 13/10/2019       | Quarterly           | 1000                     | 1 | 1                                 | 1                            |
| Flood - 1 in 100 Year<br>Modelled Flood Extent                        | State Government Victoria - Department<br>of Environment, Land, Water & Planning             | 14/10/2019     | 31/12/2014       | Quarterly           | 1000                     | 0 | 0                                 | 1                            |
| Victorian Coastal Inundation<br>Sea Level Rise                        | State Government Victoria - Department<br>of Environment, Land, Water & Planning             | 10/04/2018     | 24/10/2017       | Unknown             | 1000                     | 0 | 0                                 | 0                            |
| Native Vegetation (Modelled<br>2005 Ecological Vegetation<br>Classes) | State Government Victoria - Department of Environment, Land, Water & Planning                | 13/01/2015     | 31/12/2005       | None<br>planned     | 1000                     | 2 | 2                                 | 3                            |
| Ramsar Wetland Areas in Victoria                                      | State Government Victoria - Department<br>of Environment, Land, Water & Planning             | 28/03/2017     | 24/06/2013       | None<br>planned     | 1000                     | 0 | 0                                 | 0                            |
| Groundwater Dependent<br>Ecosystems Atlas                             | Bureau of Meteorology                                                                        | 14/08/2017     | 15/05/2017       | Unknown             | 1000                     | 3 | 3                                 | 5                            |
| Inflow Dependent<br>Ecosystems Likelihood                             | Bureau of Meteorology                                                                        | 14/08/2017     | 15/05/2017       | Unknown             | 1000                     | 2 | 2                                 | 8                            |