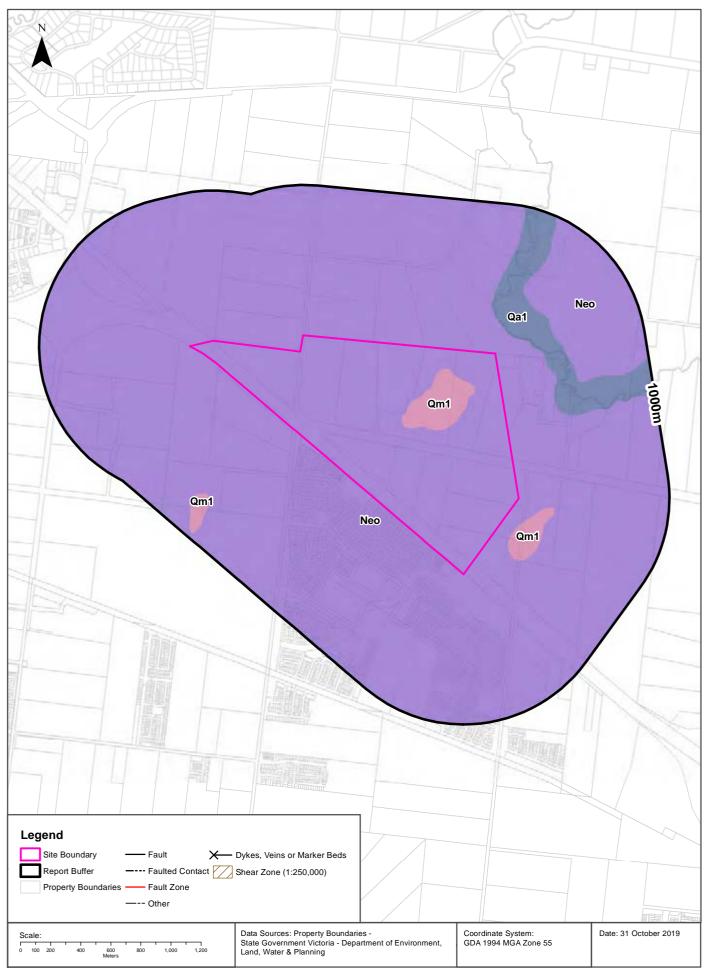

#### Approximate on-site Basement Elevation:

Basement Elevation - Basement Rocks comprise Lower Palaeozoic basement rocks that form the highlands and the crystalline basement; and Mesozoic rocks of the Otway and Gippsland basins both outcropping and subsurface

28 AHDm to 47 AHDm

Groundwater Data Custodian: State Government Victoria - Dept of Environment, Land, Water & Planning Creative Commons 3.0 © Commonwealth of Australia http://creativecommons.org/licenses/by/3.0/au/deed.en