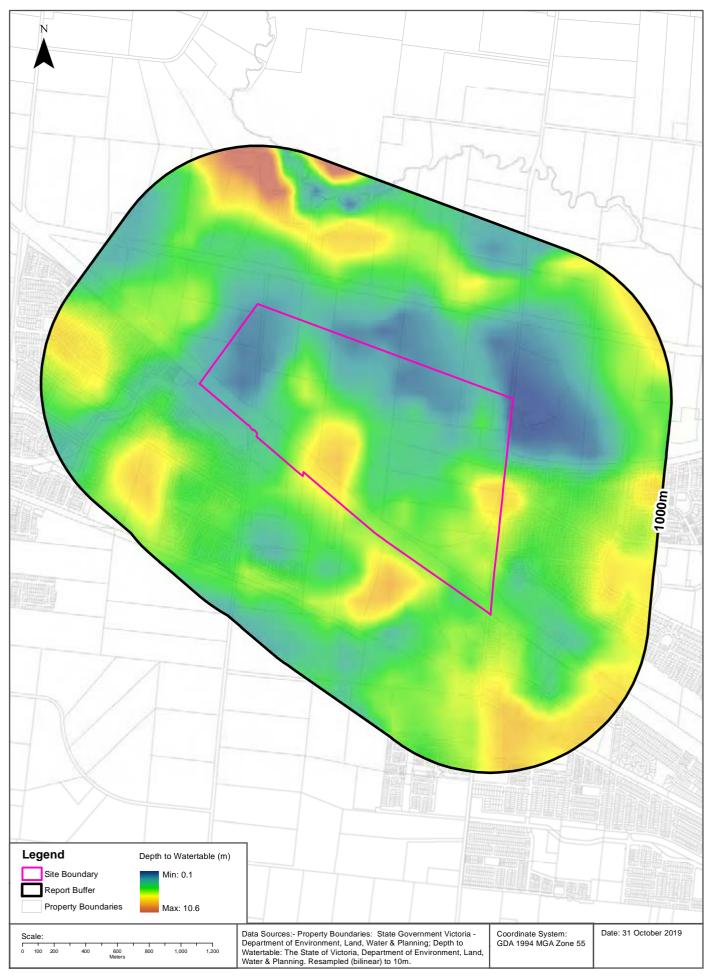

# **Depth to Watertable**

#### **Depth to Watertable**

On-site Depth to Watertable:

| Depth to Watertable | Percent Of Site Area |
|---------------------|----------------------|
| Less than 5 metres  | 75                   |
| 5 to 10 metres      | 24                   |