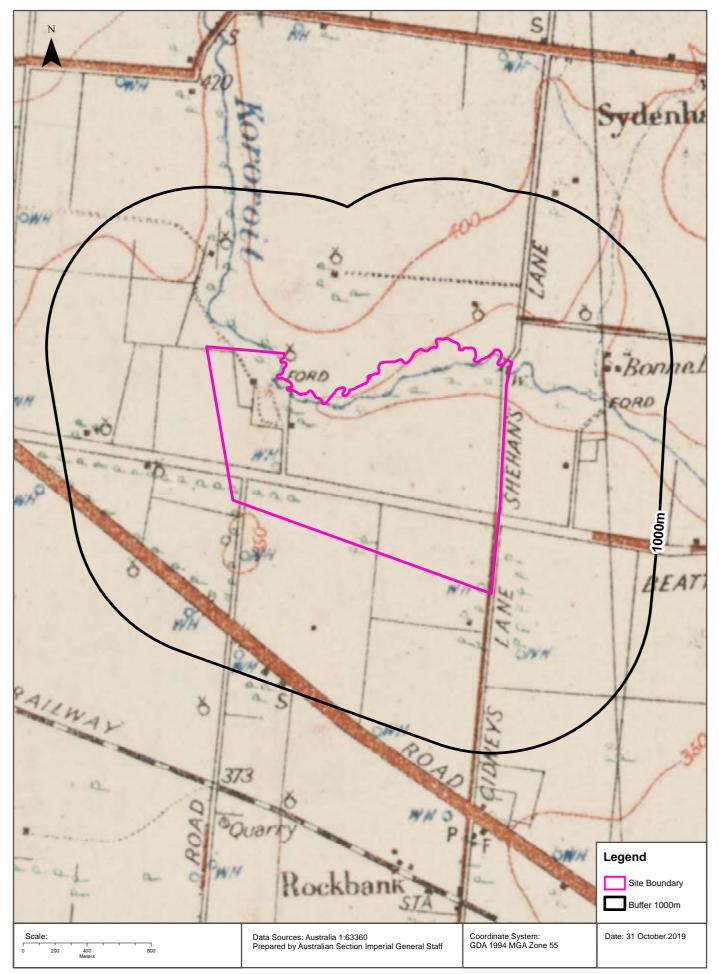

.

| P | Map Id | Business Activity    | Premise | Ref No. | Year | Location<br>Confidence | Distance to<br>Road<br>Corridor or<br>Area |
|---|--------|----------------------|---------|---------|------|------------------------|--------------------------------------------|
|   |        | No records in buffer |         |         |      |                        |                                            |

Business Directory Content reproduced with permission of UBD and Hardie Grant Media Pty Ltd DD 01/08/2018 and Sands & McDougall's Directory of Victoria (Digitised by State Library Victoria)













































### **Historical Map 2009**





## **Historical Map 1998**





### **Historical Map 1982**





## Historical Map c.1938





## Historical Map c.1916





## **Features of Interest**





## **Features of Interest**

#### Melton East Psp - Grangefields, Melbourne, VIC 3337 (Part 4)

### **Features of Interest**

Features of Interest within the dataset buffer:

| Feature Id | Feature Type    | Feature Sub Type       | Name                                                  | Distance | Direction  |
|------------|-----------------|------------------------|-------------------------------------------------------|----------|------------|
| 1153196    | power line      | power sub transmission |                                                       | 0m       | Onsite     |
| 1156736    | sport facility  | training track         |                                                       | 270m     | North      |
| 1164441    | reserve         | park