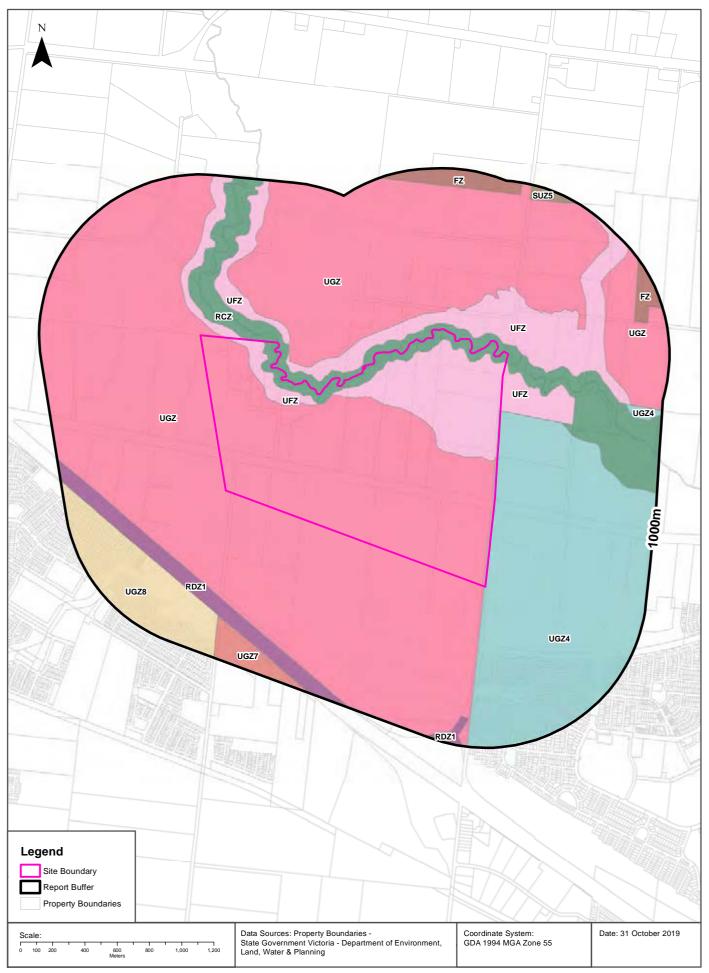

**Coastal Acid Sulfate Soils**

#### What are the on-site Coastal Acid Sulfate Soil types?

| Coastal Acid Sulfate Soil Types        |  |
|----------------------------------------|--|
| There are no Acid Sulfate areas onsite |  |

#### What are the Coastal Acid Sulfate Soil types within the dataset buffer?

| Coastal Acid Sulfate Soil Types                          | Distance | Direction |
|----------------------------------------------------------|----------|-----------|
| There are no Acid Sulfate areas within the report buffer |          |           |

Coastal Acid Sulfate Data Custodian: State Government Victoria - Dept of Environment, Land, Water & Planning Creative Commons 3.0 © Commonwealth of Australia http://creativecommons.org/licenses/by/3.0/au/deed.en

## **Planning Zones**





# **Planning Zones**

#### Melton East Psp - Grangefields, Melbourne, VIC 3337 (Part 4)

## **Planning Zones**

Planning zones within the dataset buffer:

| Zone Code | Description                    | Distance | Direction  |
|-----------|--------------------------------|----------|------------|
| UGZ       | URBAN GROWTH ZONE              | Om       | Onsite     |
| UFZ       | URBAN FLOODWAY ZONE            | Om       | Onsite     |
| RCZ       | RURAL CONSERVATION ZONE        | Om       | Onsite     |
| UGZ4      | URBAN GROWTH ZONE - SCHEDULE 4 | Om       | Onsite     |
| UFZ       | URBAN FLOODWAY ZONE            | 15m      | North East |
| UFZ       | URBAN FLOODWAY ZONE            | 29m      | North West |
| UGZ       | URBAN GROWTH ZONE              | 48m      | North      |
| RD