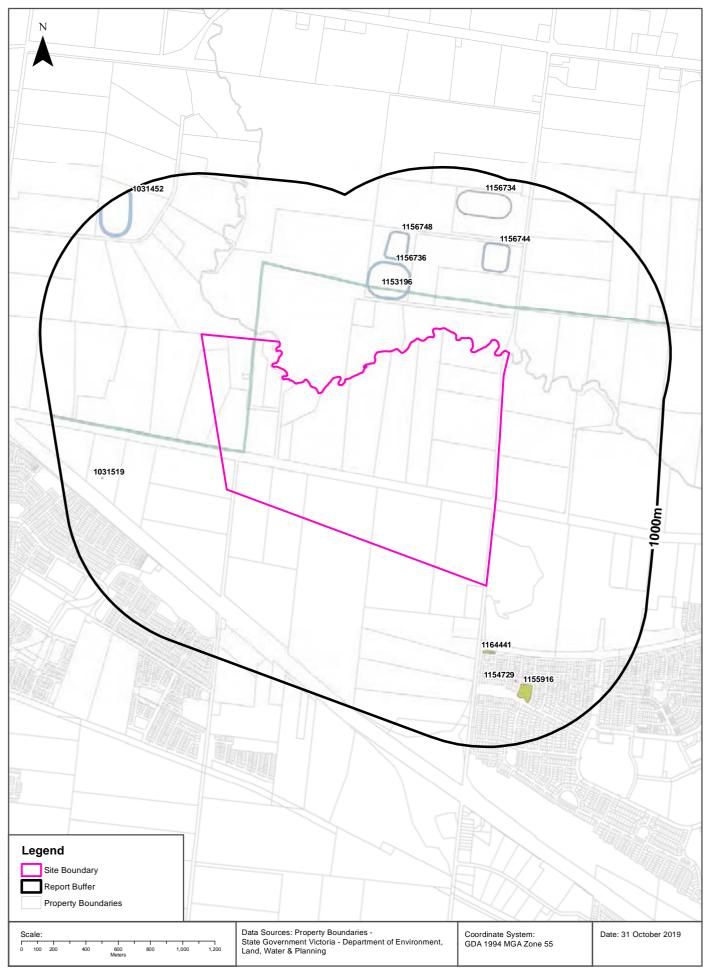

#### **Features of Interest**

# **Features of Interest**

#### Melton East Psp - Grangefields, Melbourne, VIC 3337 (Part 3)

#### **Features of Interest**

Features of Interest within the dataset buffer:

| Feature Id | Feature Type    | Feature Sub Type       | Name                                               | Distance | Direction  |
|------------|-----------------|------------------------|----------------------------------------------------|----------|------------|
| 1031519    | community space | rest area              |                                                    | 0m       | Onsite     |
| 1153196    | power line      | power sub transmission |                                                    | 0m       | Onsite     |
| 1031446    | sport facility  | training track         |                                                    | 244m     | North West |
| 1217289    | reserve         | park                   |                                                    | 276m     | South West |
| 1031444    | sport facility  | training track         |                                                    | 374m     | South West |
| 1217351    | reserve         | park                   |                                                    | 422m     | South West |
| 66813      | excavation site | quarry                 |                                                    | 441m     | West       |
| 1217316    | reserve         | park                   |                                                    | 505m     | South West |
| 1031452    | sport facility  | training track         |                                                    | 551m     | North      |
| 765743     | dumping ground  | transfer station       | Melton Recycling Centre                            | 609m     | West       |
| 1004259    | sport facility  | racecourse             | Melton Harness Racing And Entertainment<br>Complex | 889m     | West       |
| 76219      | sport facility  | training track         |                                                    | 953m     | South East |

Features of Interest Data Custodian: State Government Victoria - Dept of Environment, Land, Water & Planning Creative Commons 3.0 © Commonwealth of Australia http://creativecommons.org/licenses/by/3.0/au/deed.en