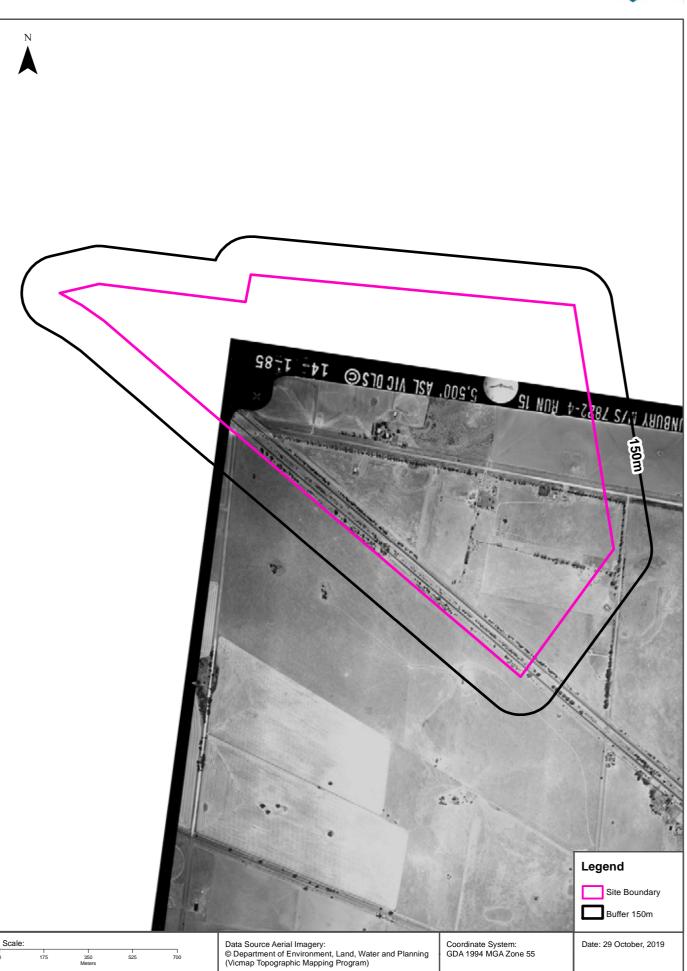

| Young's Motors, High St., Melton & Melton South.       | 157477  | 1960 | Road Match             | 0m                                         |
|        | MOTOR GARAGES &<br>SERVICE STATIONS                       | Melton Motors., Ballarat Rd. Melton & Melton South     | 116612  | 1950 | Road Match             | 0m                                         |
|        | MOTOR GARAGES &<br>SERVICE STATIONS                       | Woodgate Motors., High St. Melton & Melton South       | 116613  | 1950 | Road Match             | 0m                                         |

Business Directory Content reproduced with permission of UBD and Hardie Grant Media Pty Ltd DD 01/08/2018 and Sands & McDougall's Directory of Victoria (Digitised by State Library Victoria)









































































#### **Features of Interest**





# **Features of Interest**

#### Melton East Psp - Grangefields, Melbourne, VIC 3337 (Part 3)

#### **Features of Interest**

Features of Interest within the dataset buffer:

| Feature Id | Feature Type    | Feature Sub Type       | Name                                               | Distance | Direction  |
|------------|-----------------|------------------------|----------------------------------------------------|----------|------------|
| 1031519    | community space | rest area              |                                                    | 0m       | Onsite     |
| 1153196    | power line      | power sub transmission |                                                    | 0m       | Onsite