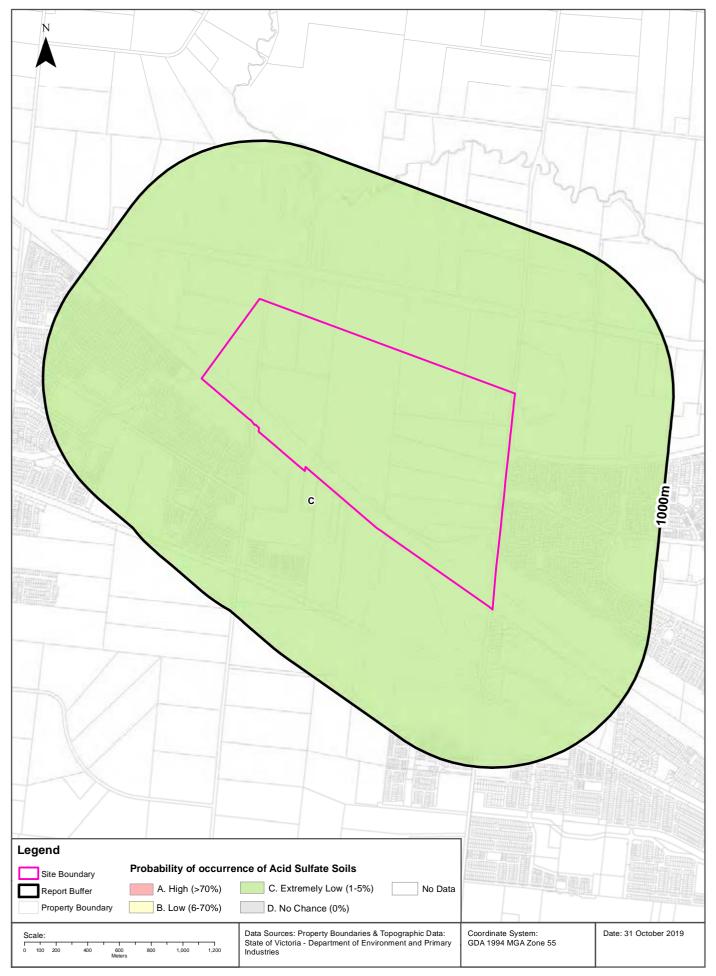

| Dataset Name                                                                                                            | Custodian                                                                                           | Supply<br>Date | Currency<br>Date | Update<br>Frequency | Dataset<br>Buffer<br>(m) | No.<br>Features<br>Onsite | No.<br>Features<br>within<br>100m | No.<br>Features<br>in Buffer |
|-------------------------------------------------------------------------------------------------------------------------|-----------------------------------------------------------------------------------------------------|----------------|------------------|---------------------|--------------------------|---------------------------|-----------------------------------|------------------------------|
| Sands & McDougall's<br>Directory 1945 (Premise &<br>Intersection Matches)                                               | Sands & McDougall, State Library Victoria                                                           |                |                  | Not<br>required     | 150                      | 0                         | 0                                 | 0                            |
| Sands & McDougall's<br>Directory 1945 (Road & Area<br>Matches)                                                          | Sands & McDougall, State Library Victoria                                                           |                |                  | Not<br>required     | 150                      | -                         | 0                                 | 0                            |
| Sands & McDougall's<br>Directory 1925 (Premise &<br>Intersection Matches)                                               | Sands & McDougall, State Library Victoria                                                           |                |                  | Not<br>required     | 150                      | 0                         | 0                                 | 0                            |
| Sands & McDougall's<br>Directory 1925 (Road & Area<br>Matches)                                                          | Sands & McDougall, State Library Victoria                                                           |                |                  | Not<br>required     | 150                      | -                         | 1                                 | 1                            |
| Sands & McDougall's<br>Directory 1905 (Premise &<br>Intersection Matches)                                               | Sands & McDougall, State Library Victoria                                                           |                |                  | Not<br>required     | 150                      | 0                         | 0                                 | 0                            |
| Sands & McDougall's<br>Directory 1905 (Road & Area<br>Matches)                                                          | Sands & McDougall, State Library Victoria                                                           |                |                  | Not<br>required     | 150                      | -                         | 18                                | 18                           |
| Historical Business Directory<br>Drycleaners & Motor<br>Garages/Service Stations<br>(Premise & Intersection<br>Matches) | Hardie Grant; Sands & McDougall, State<br>Library Victoria                                          |                |                  | Not<br>required     | 500                      | 0                         | 0                                 | 0                            |
| Historical Business Directory<br>Drycleaners & Motor<br>Garages/Service Stations<br>(Road & Area Matches)               | Hardie Grant; Sands & McDougall, State<br>Library Victoria                                          |                |                  | Not<br>required     | 500                      | -                         | 10                                | 10                           |
| Features of Interest                                                                                                    | State Government Victoria - Department<br>of Environment, Land, Water & Planning                    | 14/10/2019     | 14/10/2019       | Quarterly           | 1000                     | 2                         | 2                                 | 12                           |
| Hydrogeology Map of<br>Australia                                                                                        | Commonwealth of Australia (Geoscience Australia)                                                    | 08/10/2014     | 17/03/2000       | As required         | 1000                     | 1                         | 1                                 | 1                            |
| Groundwater Salinity                                                                                                    | State Government Victoria - Department of Environment, Land, Water & Planning                       | 14/08/2015     | 29/08/2012       | Unknown             | 0                        | 1                         | -                                 | -                            |
| Depth to Watertable                                                                                                     | State Government Victoria - Department<br>of Environment, Land, Water & Planning                    | 14/08/2015     | 29/08/2012       | Unknown             | 0                        | 2                         | -                                 | -                            |
| Surface Elevation                                                                                                       | State Government Victoria - Department of Environment, Land, Water & Planning                       | 14/08/2015     | 23/09/2013       | Unknown             | 0                        | 1                         | -                                 | -                            |
| Basement Elevation                                                                                                      | State Government Victoria - Department<br>of Environment, Land, Water & Planning                    | 14/08/2015     | 23/09/2013       | Unknown             | 0                        | 1                         | -                                 | -                            |
| Groundwater Boreholes<br>WMIS                                                                                           | State Government Victoria - Department of Environment, Land, Water & Planning                       | 28/08/2019     | 01/08/2019       | Quarterly           | 2000                     | 12                        | 17                                | 132                          |
| Groundwater Boreholes<br>Earth Resources Database                                                                       | State Government Victoria - Department<br>of Economic Development, Jobs,<br>Transport and Resources | 27/07/2018     | 17/02/2010       | As required         | 2000                     | 5                         | 9                                 | 70                           |
| Groundwater Boreholes Fed<br>Uni                                                                                        | Federation University Australia                                                                     | 21/12/2017     | 07/01/2014       | As required         | 2000                     | 0                         | 0                                 | 2                            |
| Historical Mining Activity -<br>Shafts                                                                                  | State Government Victoria - Department<br>of Economic Development, Jobs,<br>Transport and Resources | 18/10/2018     | 20/07/2018       | As required         | 1000                     | 0                         | 0                                 | 0                            |
| Geological Units 1:50,000                                                                                               | State Government Victoria - Department<br>of Economic Development, Jobs,<br>Transport and Resources | 13/01/2015     | 24/06/2014       | Unknown             | 1000                     | 2                         | -                                 | 3                            |
| Geological Structures<br>1:50,000                                                                                       | State Government Victoria - Department<br>of Economic Development, Jobs,<br>Transport and Resources | 13/01/2015     | 24/06/2014       | Unknown             | 1000                     | 0                         | -                                 | 0                            |
| Dykes and Marker Beds 50k                                                                                               | State Government Victoria - Department<br>of Economic Development, Jobs,<br>Transport and Resources | 13/01/2015     | 24/06/2014       | Unknown             | 1000                     | 0                         | -                                 | 0                            |
| Shear zones 250k                                                                                                        | State Government Victoria - Department<br>of Economic Development, Jobs,<br>Transport and Resources | 13/01/2015     | 24/06/2014       | Unknown             | 1000                     | 0                         | -                                 | 0                            |
| Atlas of Australian Soils                                                                                               | ABARES                                                                                              | 19/05/2017     | 17/02/2011       | As required         | 1000                     | 1                         | 1                                 | 1                            |
| Victorian Soil Type Mapping                                                                                             | State Government Victoria - Department<br>of Economic Development, Jobs,<br>Transport and Resources | 24/08/2017     | 21/03/2016       | Unknown             | 1000                     | 2                         | 2                                 | 2                            |
| Atlas of Australian Acid<br>Sulfate Soils                                                                               | CSIRO                                                                                               | 19/01/2017     | 21/02/2013       | As required         | 1000                     | 1                         | 1                                 | 1                            |
| Coastal Acid Sulfate Soils                                                                                              | State Government Victoria - Department<br>of Economic Development, Jobs,<br>Transport and Resources | 28/03/2017     | 30/03/2011       | None<br>planned     | 1000                     | 0                         | 0                                 | 0                            |