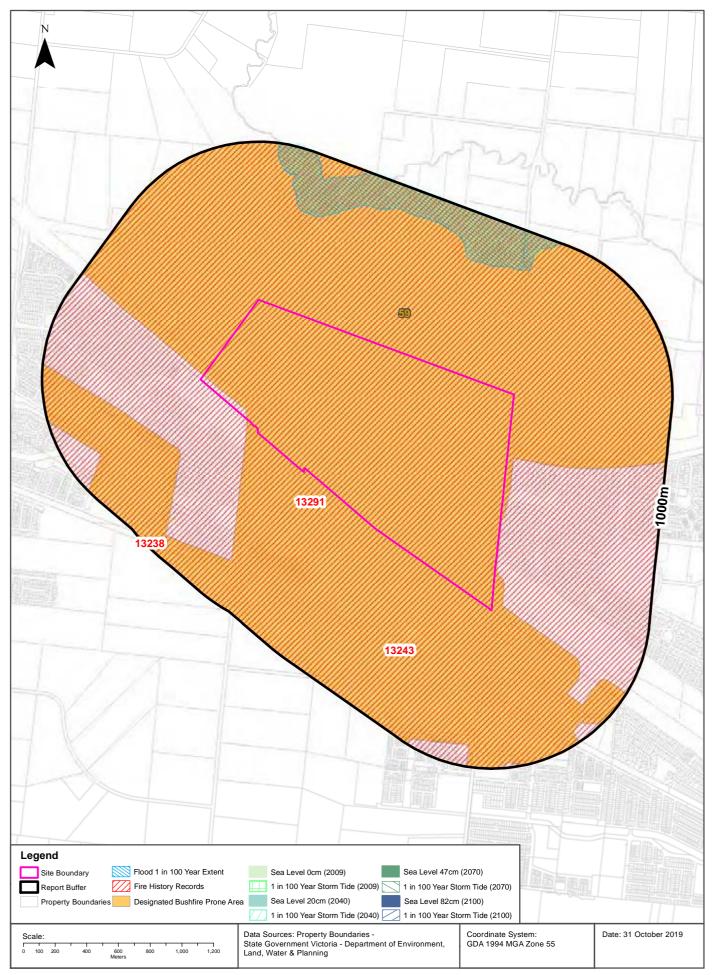

| Dataset Name                                                          | Custodian                                                                                    | Supply<br>Date | Currency<br>Date | Update<br>Frequency | Dataset<br>Buffer<br>(m) |   | No.<br>Features<br>within<br>100m | No.<br>Features<br>in Buffer |
|-----------------------------------------------------------------------|----------------------------------------------------------------------------------------------|----------------|------------------|---------------------|--------------------------|---|-----------------------------------|------------------------------|
| Planning Scheme Zones                                                 | State Government Victoria - Department<br>of Environment, Land, Water & Planning             | 14/10/2019     | 09/10/2019       | Monthly             | 1000                     | 2 | 5                                 | 14                           |
| Planning Scheme Overlay                                               | State Government Victoria - Department<br>of Environment, Land, Water & Planning             | 14/10/2019     | 09/10/2019       | Monthly             | 1000                     | 0 | 2                                 | 10                           |
| Commonwealth Heritage List                                            | Australian Government Department of the Environment and Energy - Heritage Branch             | 16/01/2019     | 31/07/2018       | Unknown             | 1000                     | 0 | 0                                 | 0                            |
| National Heritage List                                                | Australian Government Department of the Environment and Energy - Heritage Branch             | 16/01/2019     | 28/09/2018       | Unknown             | 1000                     | 0 | 0                                 | 0                            |
| Victorian Heritage Register                                           | State Government Victoria - Department of Environment, Land, Water & Planning                | 14/10/2019     | 14/10/2019       | Quarterly           | 1000                     | 0 | 0                                 | 0                            |
| Cultural Heritage Sensitivity                                         | State Government Victoria - Department<br>of Premier and Cabinet                             | 14/10/2019     | 13/10/2019       | Quarterly           | 1000                     | 2 | 2                                 | 4                            |
| Bushfire Prone Area                                                   | State Government Victoria - Department<br>of Transport, Planning and Local<br>Infrastructure | 19/09/2019     | 10/09/2019       | Quarterly           | 1000                     | 1 | 1                                 | 1                            |
| Fire History                                                          | State Government Victoria - Department<br>of Environment, Land, Water & Planning             | 14/10/2019     | 13/10/2019       | Quarterly           | 1000                     | 1 | 1                                 | 1                            |
| Flood - 1 in 100 Year<br>Modelled Flood Extent                        | State Government Victoria - Department<br>of Environment, Land, Water & Planning             | 14/10/2019     | 31/12/2014       | Quarterly           | 1000                     | 0 | 0                                 | 1                            |
| Victorian Coastal Inundation<br>Sea Level Rise                        | State Government Victoria - Department<br>of Environment, Land, Water & Planning             | 10/04/2018     | 24/10/2017       | Unknown             | 1000                     | 0 | 0                                 | 0                            |
| Native Vegetation (Modelled<br>2005 Ecological Vegetation<br>Classes) | State Government Victoria - Department of Environment, Land, Water & Planning                | 13/01/2015     | 31/12/2005       | None<br>planned     | 1000                     | 2 | 2                                 | 3                            |
| Ramsar Wetland Areas in Victoria                                      | State Government Victoria - Department<br>of Environment, Land, Water & Planning             | 28/03/2017     | 24/06/2013       | None<br>planned     | 1000                     | 0 | 0                                 | 0                            |
| Groundwater Dependent<br>Ecosystems Atlas                             | Bureau of Meteorology                                                                        | 14/08/2017     | 15/05/2017       | Unknown             | 1000                     | 3 | 3                                 | 5                            |
| Inflow Dependent<br>Ecosystems Likelihood                             | Bureau of Meteorology                                                                        | 14/08/2017     | 15/05/2017       | Unknown             | 1000                     | 2 | 2                                 | 8                            |

### **Current EPA Priority Sites Register**

Sites on the current EPA priority sites register that exist within the dataset buffer:

| Notice No | Address           | Suburb     | Issue                                                                              | Loc<br>Conf      | Dist<br>(m) | Direction |
|-----------|-------------------|------------|------------------------------------------------------------------------------------|------------------|-------------|-----------|
| 90008182  | 43 - 67 FERRIS RD | COBBLEBANK | Industrial waste has been dumped at the site. Requires assessment and/or clean up. | Premise<br>Match | 745m        | West      |

| Notice No | Notice<br>Type                 | Company | Address           | Suburb     | Status                         | Issue                                                                                                   | Date<br>Issued | Loc<br>Conf      | Dist | Dir  |
|-----------|--------------------------------|---------|-------------------|------------|--------------------------------|---------------------------------------------------------------------------------------------------------|----------------|------------------|------|------|
| 90008014  | Previous<br>Priority<br>Notice |         | 43 FERRIS<br>ROAD | COBBLEBANK | Previous<br>Priority<br>Notice | Industrial<br>waste has<br>been dumped<br>at the site.<br>Requires<br>assessment<br>and/or clean<br>up. |                | Premise<br>Match | 745m | West |

#### National Waste Management Site Database

Sites on the National Waste Management Site Database within the dataset buffer:

| Site<br>Id | Owner                      | Name                          | Address           | Suburb | Class             | Landfill        | Reprocess   | Transfer | Comments                                                                                       | Loc Conf         | Dist<br>(m) | Direction |
|------------|----------------------------|-------------------------------|-------------------|--------|-------------------|-----------------|-------------|----------|------------------------------------------------------------------------------------------------|------------------|-------------|-----------|
| 258        | Melton<br>Shire<br>Council | Melton<br>Recycling<br>Centre | 54 Ferris<br>Road | Melton | Multi-<br>Purpose | Operation<br>al | Operational |          | Original<br>information<br>on waste<br>managemen<br>t site<br>collected by<br>DEWHA in<br>2009 | Premise<br>Match | 272m        | West      |

#### **Statewide Waste and Resource Recovery Infrastructure Plan Facilities**

Statewide Waste and Resource Recovery Infrastructure Plan Facilities within the dataset buffer:

| Map Id | Owner                  | Site Name                  | Address   | Suburb | Category        | Sub Category         | Loc Conf         | Distance | Direction |
|--------|------------------------|----------------------------|-----------|--------|-----------------|----------------------|------------------|----------|-----------|
| 317    | Melton City<br>Council | Melton Recycling<br>Centre | Ferris Rd | Melton | Municipal Waste | MSW Transfer station | Premise<br>Match | 272m     | West      |