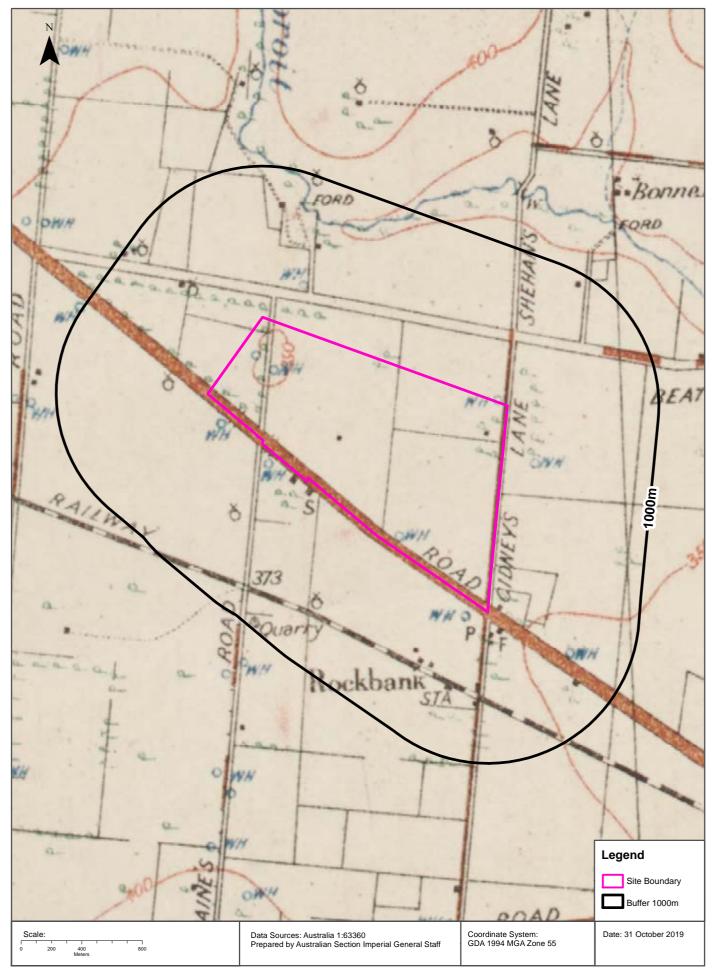

&<br>SERVICE STATIONS                       | Rockbank Garage, Ballarat Rd., Rockbank.            | 161969  | 1960 | Road Match             | 0m                                         |
|        | MOTOR GARAGES &<br>SERVICE STATIONS                       | Blakes Rockbank Garage., Ballarat Rd. Rockbank      | 124125  | 1950 | Road Match             | 0m                                         |

Business Directory Content reproduced with permission of UBD and Hardie Grant Media Pty Ltd DD 01/08/2018 and Sands & McDougall's Directory of Victoria (Digitised by State Library Victoria)

















































#### **Historical Map 2009**





#### **Historical Map 1998**





#### **Historical Map 1982**





## Historical Map c.1938





## Historical Map c.1916





#### **Features of Interest**





# **Features of Interest**

#### Melton East Psp - Grangefields, Melbourne, VIC 3337 (Part 5)

#### **Features of Interest**

#### Features of Interest within the dataset buffer:

| Feature Id | Feature Type          | Feature Sub Type             | Name                                                     | Distance | Direction  |
|------------|-----------------------|------------------------------|----------------------------------------------------------|----------|------------|
| 638911     | reserve               | park                         |                                                          | 0m       | South East |
| 1164441    | reserve               | park                         |