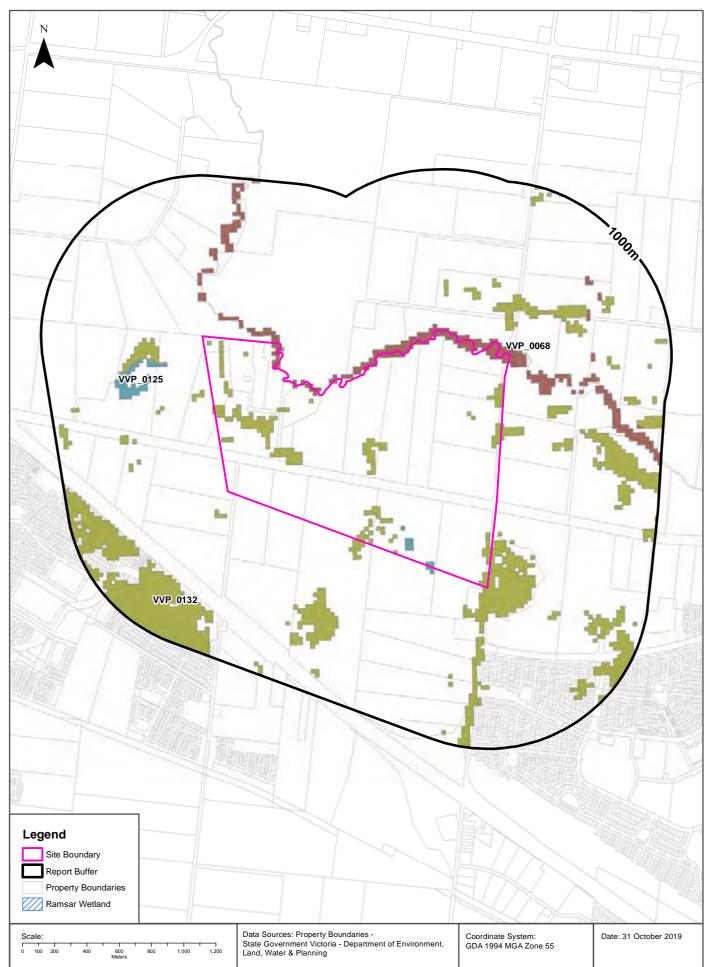

| Dataset Name                                                          | Custodian                                                                                    | Supply<br>Date | Currency<br>Date | Update<br>Frequency | Dataset<br>Buffer<br>(m) |   | No.<br>Features<br>within<br>100m | No.<br>Features<br>in Buffer |
|-----------------------------------------------------------------------|----------------------------------------------------------------------------------------------|----------------|------------------|---------------------|--------------------------|---|-----------------------------------|------------------------------|
| Planning Scheme Zones                                                 | State Government Victoria - Department<br>of Environment, Land, Water & Planning             | 14/10/2019     | 09/10/2019       | Monthly             | 1000                     | 2 | 5                                 | 14                           |
| Planning Scheme Overlay                                               | State Government Victoria - Department<br>of Environment, Land, Water & Planning             | 14/10/2019     | 09/10/2019       | Monthly             | 1000                     | 0 | 2                                 | 10                           |
| Commonwealth Heritage List                                            | Australian Government Department of the Environment and Energy - Heritage Branch             | 16/01/2019     | 31/07/2018       | Unknown             | 1000                     | 0 | 0                                 | 0                            |
| National Heritage List                                                | Australian Government Department of the Environment and Energy - Heritage Branch             | 16/01/2019     | 28/09/2018       | Unknown             | 1000                     | 0 | 0                                 | 0                            |
| Victorian Heritage Register                                           | State Government Victoria - Department of Environment, Land, Water & Planning                | 14/10/2019     | 14/10/2019       | Quarterly           | 1000                     | 0 | 0                                 | 0                            |
| Cultural Heritage Sensitivity                                         | State Government Victoria - Department<br>of Premier and Cabinet                             | 14/10/2019     | 13/10/2019       | Quarterly           | 1000                     | 2 | 2                                 | 4                            |
| Bushfire Prone Area                                                   | State Government Victoria - Department<br>of Transport, Planning and Local<br>Infrastructure | 19/09/2019     | 10/09/2019       | Quarterly           | 1000                     | 1 | 1                                 | 1                            |
| Fire History                                                          | State Government Victoria - Department<br>of Environment, Land, Water & Planning             | 14/10/2019     | 13/10/2019       | Quarterly           | 1000                     | 1 | 1                                 | 1                            |
| Flood - 1 in 100 Year<br>Modelled Flood Extent                        | State Government Victoria - Department<br>of Environment, Land, Water & Planning             | 14/10/2019     | 31/12/2014       | Quarterly           | 1000                     | 0 | 0                                 | 1                            |
| Victorian Coastal Inundation<br>Sea Level Rise                        | State Government Victoria - Department<br>of Environment, Land, Water & Planning             | 10/04/2018     | 24/10/2017       | Unknown             | 1000                     | 0 | 0                                 | 0                            |
| Native Vegetation (Modelled<br>2005 Ecological Vegetation<br>Classes) | State Government Victoria - Department of Environment, Land, Water & Planning                | 13/01/2015     | 31/12/2005       | None<br>planned     | 1000                     | 2 | 2                                 | 3                            |
| Ramsar Wetland Areas in Victoria                                      | State Government Victoria - Department<br>of Environment, Land, Water & Planning             | 28/03/2017     | 24/06/2013       | None<br>planned     | 1000                     | 0 | 0                                 | 0                            |
| Groundwater Dependent<br>Ecosystems Atlas                             | Bureau of Meteorology                                                                        | 14/08/2017     | 15/05/2017       | Unknown             | 1000                     | 3 | 3                                 | 5                            |
| Inflow Dependent<br>Ecosystems Likelihood                             | Bureau of Meteorology                                                                        | 14/08/2017     | 15/05/2017       | Unknown             | 1000                     | 2 | 2                                 | 8                            |