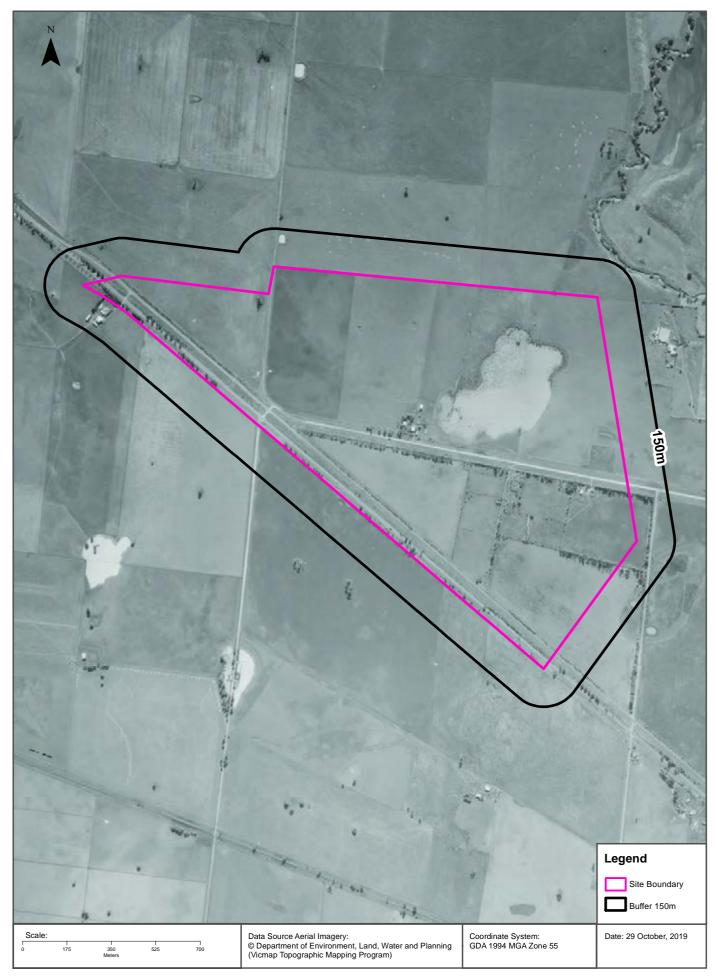

| Young's Motors, High St., Melton & Melton South.       | 157477  | 1960 | Road Match             | 0m                                         |
|        | MOTOR GARAGES &<br>SERVICE STATIONS                       | Melton Motors., Ballarat Rd. Melton & Melton South     | 116612  | 1950 | Road Match             | 0m                                         |
|        | MOTOR GARAGES &<br>SERVICE STATIONS                       | Woodgate Motors., High St. Melton & Melton South       | 116613  | 1950 | Road Match             | 0m                                         |

Business Directory Content reproduced with permission of UBD and Hardie Grant Media Pty Ltd DD 01/08/2018 and Sands & McDougall's Directory of Victoria (Digitised by State Library Victoria)









































































#### **Features of Interest**





# **Features of Interest**

#### Melton East Psp - Grangefields, Melbourne, VIC 3337 (Part 3)

#### **Features of Interest**

Features of Interest within the dataset buffer:

| Feature Id | Feature Type    | Feature Sub Type       | Name                                               | Distance | Direction  |
|------------|-----------------|------------------------|----------------------------------------------------|----------|------------|
| 1031519    | community space | rest area              |                                                    | 0m       | Onsite     |
| 1153196    | power line      | power sub transmission |                                                    | 0m       | Onsite