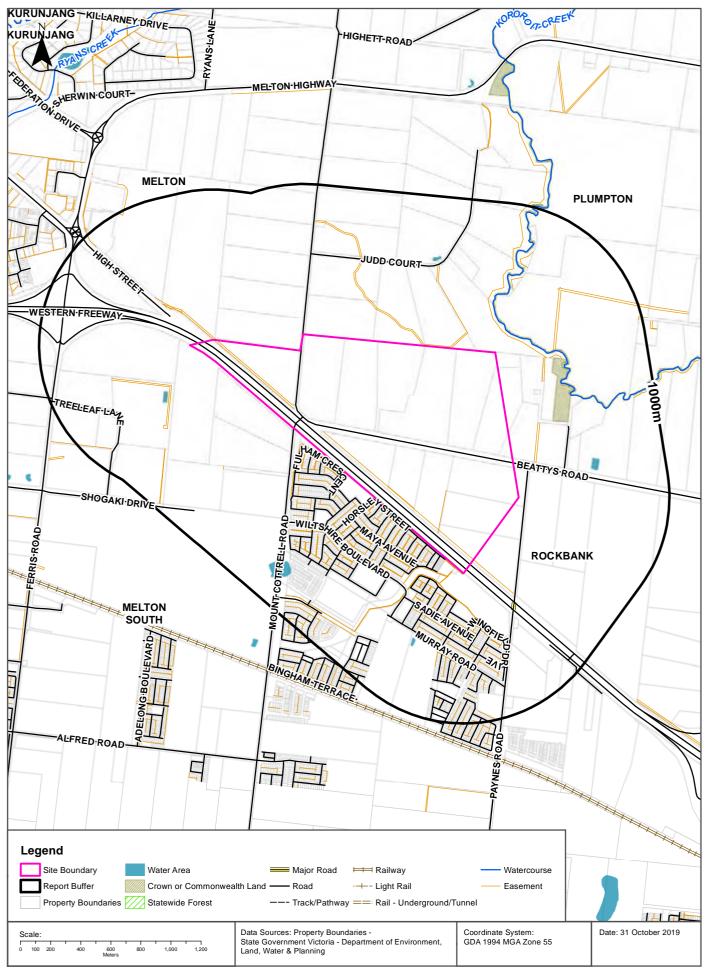

| 0 | 0                                 | 0                            |
| Groundwater Dependent<br>Ecosystems Atlas                             | Bureau of Meteorology                                                                        | 14/08/2017     | 15/05/2017       | Unknown             | 1000                     | 3 | 3                                 | 5                            |
| Inflow Dependent<br>Ecosystems Likelihood                             | Bureau of Meteorology                                                                        | 14/08/2017     | 15/05/2017       | Unknown             | 1000                     | 2 | 2                                 | 8                            |

### Aerial Imagery 2018





### **Topographic Data**





### **Elevation Contours (m AHD)**





### **EPA Records - Priority Sites & Pollution Notices**



## **EPA Records**

Melton East Psp - Grangefields, Melbourne, VIC 3337 (Part 3)

### **Current EPA Priority Sites Register**

Sites on the current EPA priority sites register that exist within the dataset buffer:

| Notice No | Address           | Suburb     | Issue                                                                              | Loc<br>Conf      | Dist<br>(m) | Direction |
|-----------|-------------------|------------|------------------------------------------------------------------------------------|------------------|-------------|-----------|
| 90008182  | 43 - 67 FERRIS RD | COBBLEBANK | Industrial waste has been dumped at the site. Requires assessment and/or clean up.