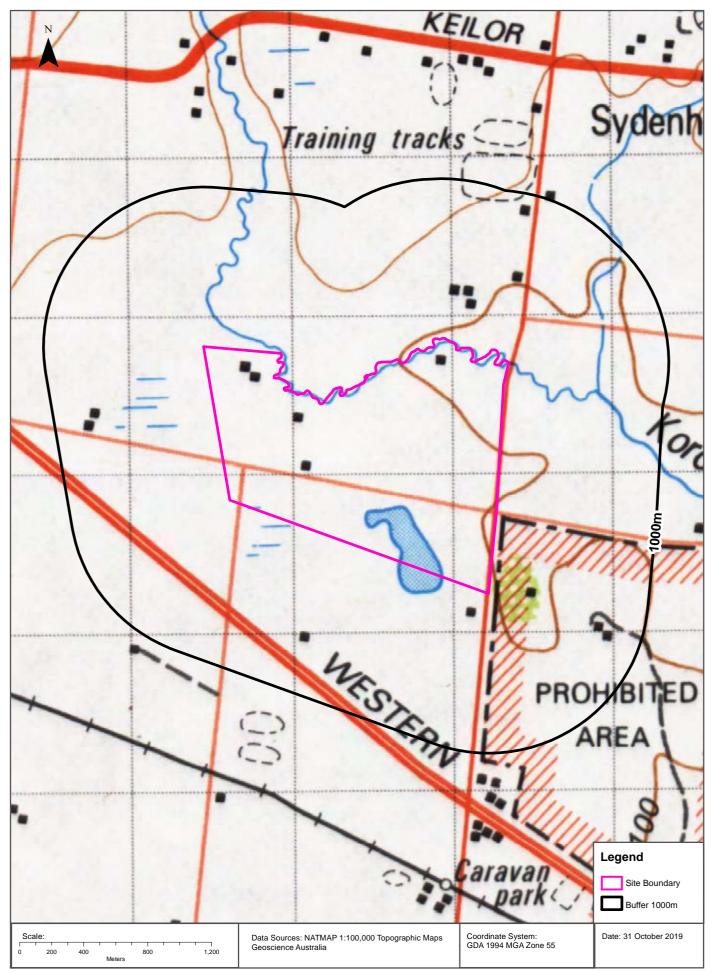

e road has been renumbered since the directory was published.

| P | Map Id | Business Activity    | Premise | Ref No. | Year | Location<br>Confidence | Distance to<br>Road<br>Corridor or<br>Area |
|---|--------|----------------------|---------|---------|------|------------------------|--------------------------------------------|
|   |        | No records in buffer |         |         |      |                        |                                            |

Business Directory Content reproduced with permission of UBD and Hardie Grant Media Pty Ltd DD 01/08/2018 and Sands & McDougall's Directory of Victoria (Digitised by State Library Victoria)













































### **Historical Map 2009**





## **Historical Map 1998**





### **Historical Map 1982**





## Historical Map c.1938





## Historical Map c.1916





## **Features of Interest**





## **Features of Interest**

#### Melton East Psp - Grangefields, Melbourne, VIC 3337 (Part 4)

### **Features of Interest**

Features of Interest within the dataset buffer:

| Feature Id | Feature Type    | Feature Sub Type       | Name                                                  | Distance | Direction  |
|------------|-----------------|------------------------|-------------------------------------------------------|----------|------------|
| 1153196    | power line      | power sub transmission |                                                       | 0m       | Onsite     |
| 1156736    | sport facility  | training track         |                                                       | 27