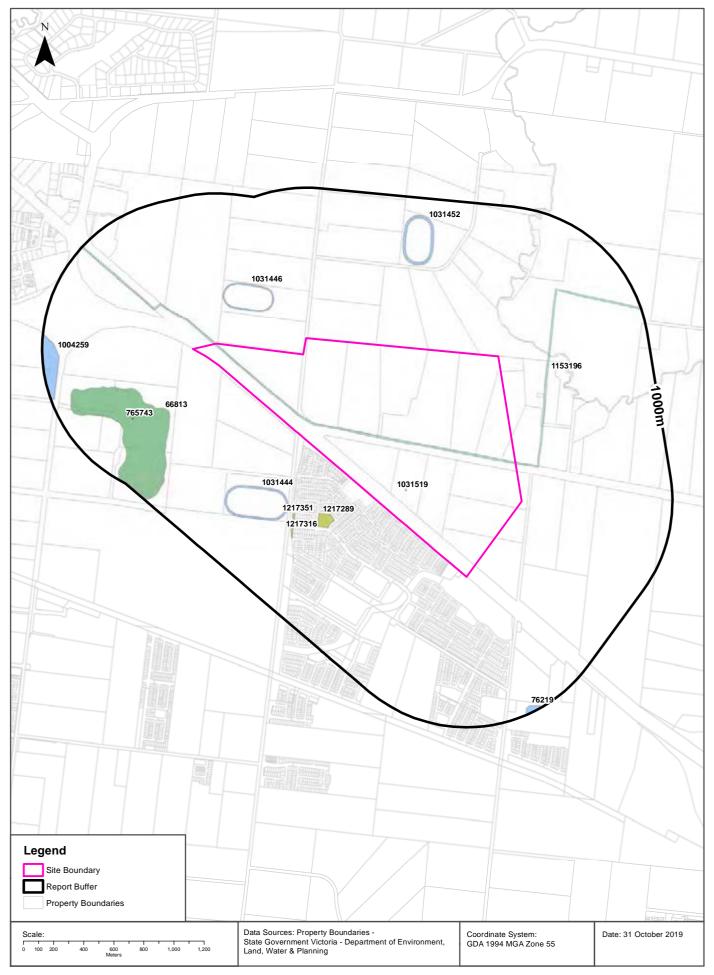

#### **Features of Interest**

# **Features of Interest**

#### Melton East Psp - Grangefields, Melbourne, VIC 3337 (Part 3)

#### **Features of Interest**

Features of Interest within the dataset buffer:

| Feature Id | Feature Type    | Feature Sub Type       | Name                                               | Distance | Direction  |
|------------|-----------------|------------------------|----------------------------------------------------|----------|------------|
| 1031519    | community space | rest area              |                                                    | 0m       | Onsite     |
| 1153196    | power line      | power sub transmission |                                                    | 0m       | Onsite     |
| 1031446    | sport facility  | training track         |                                                    | 244m     | North West |
| 1217289    | reserve         | park                   |                                                    | 276m     | South West |
| 1031444    | sport facility  | training track         |                                                    | 374m     | South West |
| 1217351    | reserve         | park                   |                                                    | 422m     | South West |
| 66813      | excavation site | quarry                 |                                                    | 441m     | West       |
| 1217316    | reserve         | park                   |                                                    | 505m     | South West |
| 1031452    | sport facility  | training track         |                                                    | 551m     | North      |
| 765743     | dumping ground  | transfer station       | Melton Recycling Centre                            | 609m     | West       |
| 1004259    | sport facility  | racecourse             | Melton Harness Racing And Entertainment<br>Complex | 889m     | West       |
| 76219      | sport facility  | training track         |                                                    | 953m     | South East |

Features of Interest Data Custodian: State Government Victoria - Dept of Environment, Land, Water & Planning Creative Commons 3.0 © Commonwealth of Australia http://creativecommons.org/licenses/by/3.0/au/deed.en