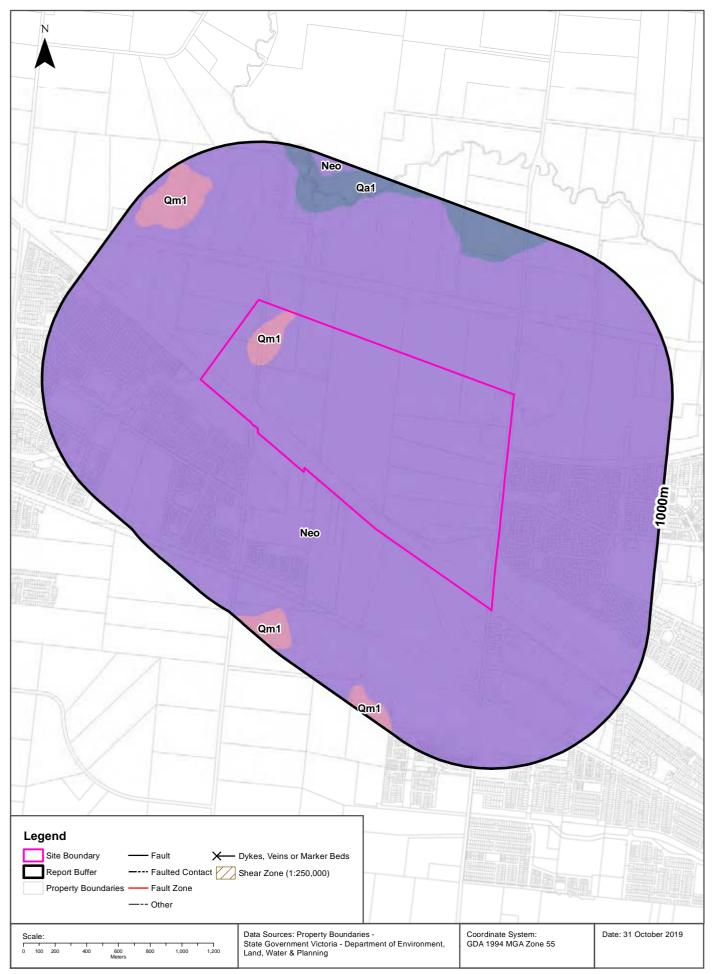

#### Approximate on-site Basement Elevation:

Basement Elevation - Basement Rocks comprise Lower Palaeozoic basement rocks that form the highlands and the crystalline basement; and Mesozoic rocks of the Otway and Gippsland basins both outcropping and subsurface