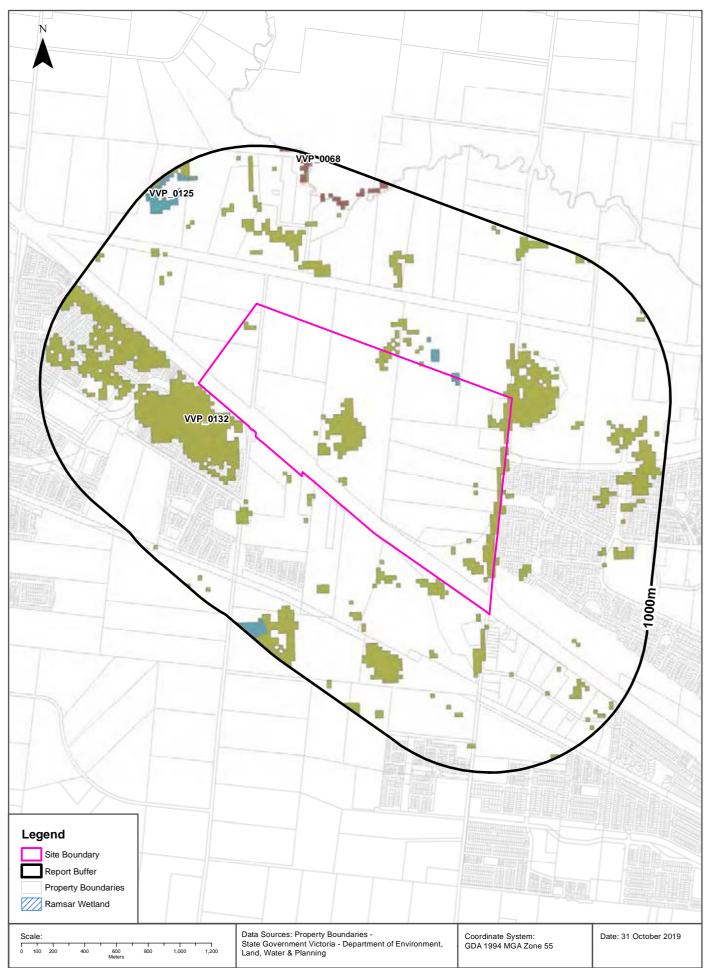

| Dataset Name                                                          | Custodian                                                                                    | Supply<br>Date | Currency<br>Date | Update<br>Frequency | Dataset<br>Buffer<br>(m) |   | No.<br>Features<br>within<br>100m | No.<br>Features<br>in Buffer |
|-----------------------------------------------------------------------|----------------------------------------------------------------------------------------------|----------------|------------------|---------------------|--------------------------|---|-----------------------------------|------------------------------|
| Planning Scheme Zones                                                 | State Government Victoria - Department<br>of Environment, Land, Water & Planning             | 14/10/2019     | 09/10/2019       | Monthly             | 1000                     | 2 | 5                                 | 14                           |
| Planning Scheme Overlay                                               | State Government Victoria - Department<br>of Environment, Land, Water & Planning             | 14/10/2019     | 09/10/2019       | Monthly             | 1000                     | 0 | 2                                 | 10                           |
| Commonwealth Heritage List                                            | Australian Government Department of the Environment and Energy - Heritage Branch             | 16/01/2019     | 31/07/2018       | Unknown             | 1000                     | 0 | 0                                 | 0                            |
| National Heritage List                                                | Australian Government Department of the Environment and Energy - Heritage Branch             | 16/01/2019     | 28/09/2018       | Unknown             | 1000                     | 0 | 0                                 | 0                            |
| Victorian Heritage Register                                           | State Government Victoria - Department of Environment, Land, Water & Planning                | 14/10/2019     | 14/10/2019       | Quarterly           | 1000                     | 0 | 0                                 | 0                            |
| Cultural Heritage Sensitivity                                         | State Government Victoria - Department<br>of Premier and Cabinet                             | 14/10/2019     | 13/10/2019       | Quarterly           | 1000                     | 2 | 2                                 | 4                            |
| Bushfire Prone Area                                                   | State Government Victoria - Department<br>of Transport, Planning and Local<br>Infrastructure | 19/09/2019     | 10/09/2019       | Quarterly           | 1000                     | 1 | 1                                 | 1                            |
| Fire History                                                          | State Government Victoria - Department<br>of Environment, Land, Water & Planning             | 14/10/2019     | 13/10/2019       | Quarterly           | 1000                     | 1 | 1                                 | 1                            |
| Flood - 1 in 100 Year<br>Modelled Flood Extent                        | State Government Victoria - Department<br>of Environment, Land, Water & Planning             | 14/10/2019     | 31/12/2014       | Quarterly           | 1000                     | 0 | 0                                 | 1                            |
| Victorian Coastal Inundation<br>Sea Level Rise                        | State Government Victoria - Department<br>of Environment, Land, Water & Planning             | 10/04/2018     | 24/10/2017       | Unknown             | 1000                     | 0 | 0                                 | 0                            |
| Native Vegetation (Modelled<br>2005 Ecological Vegetation<br>Classes) | State Government Victoria - Department of Environment, Land, Water & Planning                | 13/01/2015     | 31/12/2005       | None<br>planned     | 1000                     | 2 | 2                                 | 3                            |
| Ramsar Wetland Areas in Victoria                                      | State Government Victoria - Department<br>of Environment, Land, Water & Planning             | 28/03/2017     | 24/06/2013       | None<br>planned     | 1000                     | 0 | 0                                 | 0                            |
| Groundwater Dependent<br>Ecosystems Atlas                             | Bureau of Meteorology                                                                        | 14/08/2017     | 15/05/2017       | Unknown             | 1000                     | 3 | 3                                 | 5                            |
| Inflow Dependent<br>Ecosystems Likelihood                             | Bureau of Meteorology                                                                        | 14/08/2017     | 15/05/2017       | Unknown             | 1000                     | 2 | 2                                 | 8                            |