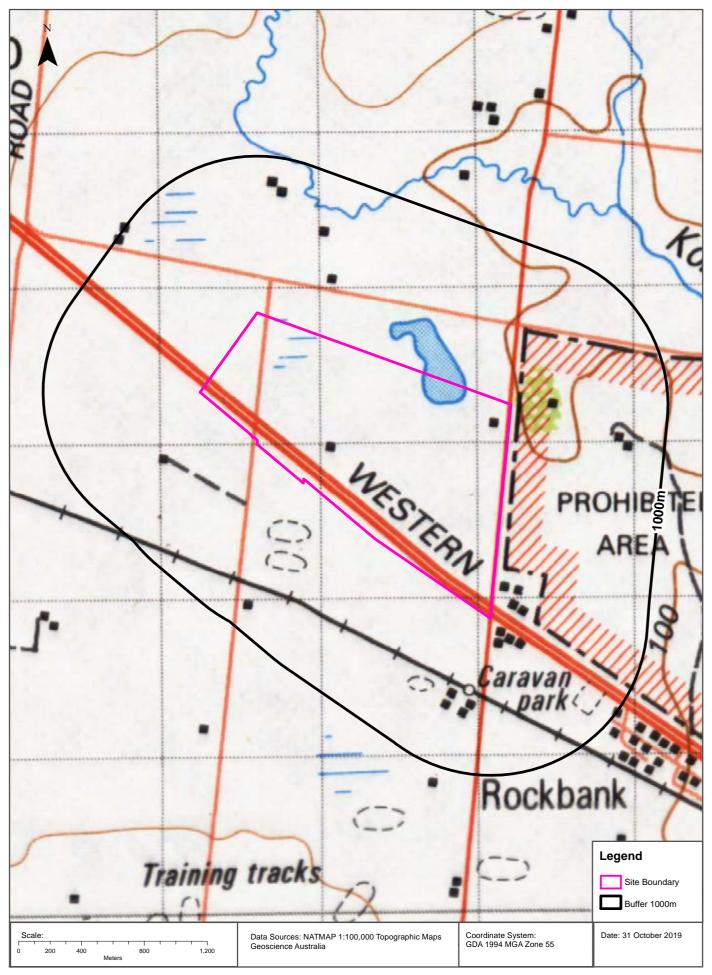

|
|        | MOTOR GARAGES &<br>SERVICE STATIONS                       | Rockbank Garage, Ballarat Rd., Rockbank.            | 161969  | 1960 | Road Match             | 0m                                         |
|        | MOTOR GARAGES &<br>SERVICE STATIONS                       | Blakes Rockbank Garage., Ballarat Rd. Rockbank      | 124125  | 1950 | Road Match             | 0m                                         |

Business Directory Content reproduced with permission of UBD and Hardie Grant Media Pty Ltd DD 01/08/2018 and Sands & McDougall's Directory of Victoria (Digitised by State Library Victoria)

















































#### **Historical Map 2009**





#### **Historical Map 1998**





#### **Historical Map 1982**





## Historical Map c.1938





## Historical Map c.1916





#### **Features of Interest**





# **Features of Interest**

#### Melton East Psp - Grangefields, Melbourne, VIC 3337 (Part 5)

#### **Features of Interest**

#### Features of Interest within the dataset buffer:

| Feature Id | Feature Type          | Feature Sub Type             | Name                                                     | Distance | Direction  |
|------------|-----------------------|------------------------------|----------------------------------------------------------|----------|------------|
| 638911     | reserve               | park                         |                                                          | 0m       | South East |
| 1164441    | reserve               | park