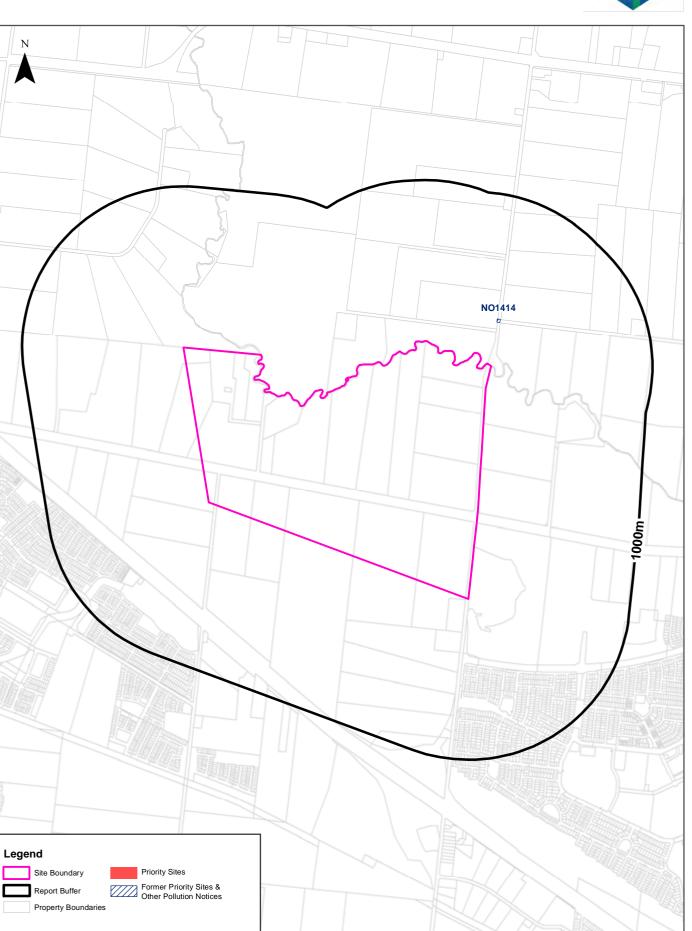

### **EPA Records - Priority Sites & Pollution Notices**

### **Current EPA Priority Sites Register**

Sites on the current EPA priority sites register that exist within the dataset buffer:

| Notice No | Address           | Suburb     | Issue                                                                              | Loc<br>Conf      | Dist<br>(m) | Direction |
|-----------|-------------------|------------|------------------------------------------------------------------------------------|------------------|-------------|-----------|
| 90008182  | 43 - 67 FERRIS RD | COBBLEBANK | Industrial waste has been dumped at the site. Requires assessment and/or clean up. | Premise<br>Match | 745m        | West      |

Priority Sites Data Custodian: State Government Victoria - Environment Protection Authority (EPA)

### **Former EPA Priority Sites & Other Pollution Notices**

Sites within the dataset buffer that have been issued a Pollution Notice: Note. Due to pollution notices being revoked and removed from published lists this is not an exhaustive list of all past pollution notices.

| Notice No | Notice<br>Type                 | Company | Address           | Suburb     | Status                         | Issue                                                                                                   | Date<br>Issued | Loc<br>Conf      | Dist | Dir  |
|-----------|--------------------------------|---------|-------------------|------------|--------------------------------|---------------------------------------------------------------------------------------------------------|----------------|------------------|------|------|
| 90008014  | Previous<br>Priority<br>Notice |         | 43 FERRIS<br>ROAD | COBBLEBANK | Previous<br>Priority<br>Notice | Industrial<br>waste has<br>been dumped<br>at the site.<br>Requires<br>assessment<br>and/or clean<br>up. |                | Premise<br>Match | 745m | West |

Pollution Notice Data Custodian: State Government Victoria - Environment Protection Authority (EPA)