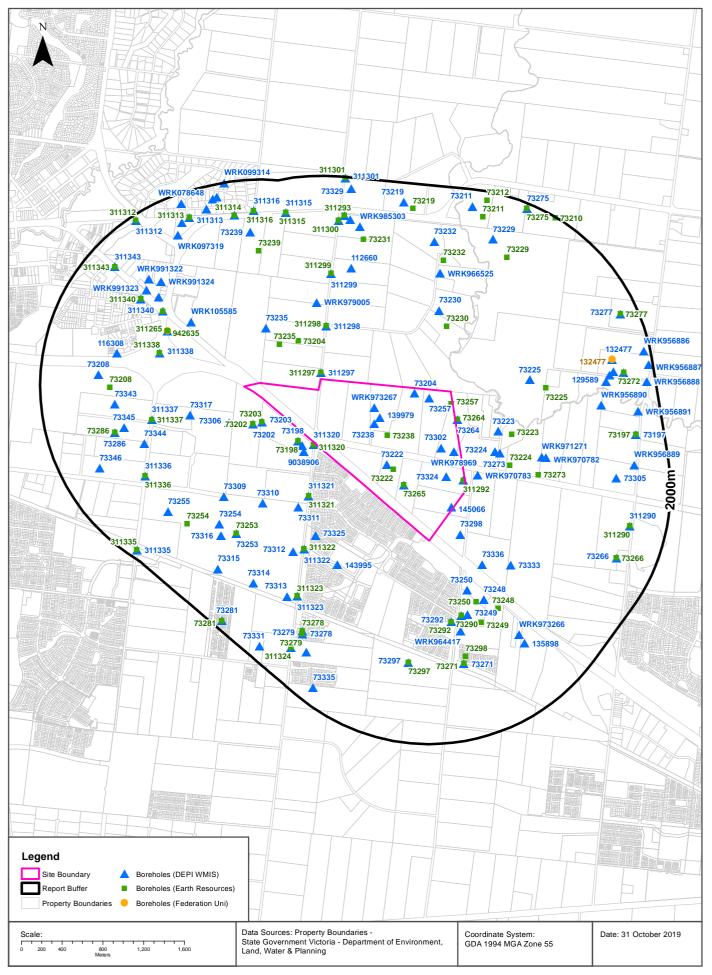

#### **Groundwater Boreholes**

# **Groundwater Boreholes**

Melton East Psp - Grangefields, Melbourne, VIC 3337 (Part 3)