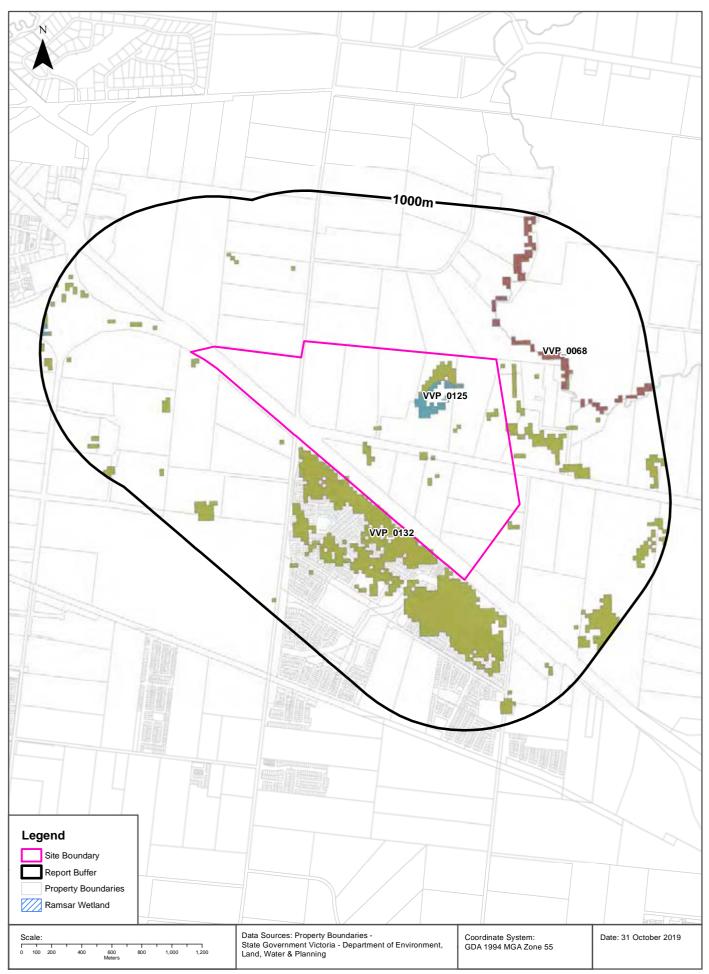

| Dataset Name                                                          | Custodian                                                                                    | Supply<br>Date | Currency<br>Date | Update<br>Frequency | Dataset<br>Buffer<br>(m) |   | No.<br>Features<br>within<br>100m | No.<br>Features<br>in Buffer |
|-----------------------------------------------------------------------|----------------------------------------------------------------------------------------------|----------------|------------------|---------------------|--------------------------|---|-----------------------------------|------------------------------|
| Planning Scheme Zones                                                 | State Government Victoria - Department<br>of Environment, Land, Water & Planning             | 14/10/2019     | 09/10/2019       | Monthly             | 1000                     | 2 | 5                                 | 14                           |
| Planning Scheme Overlay                                               | State Government Victoria - Department<br>of Environment, Land, Water & Planning             | 14/10/2019     | 09/10/2019       | Monthly             | 1000                     | 0 | 2                                 | 10                           |
| Commonwealth Heritage List                                            | Australian Government Department of the Environment and Energy - Heritage Branch             | 16/01/2019     | 31/07/2018       | Unknown             | 1000                     | 0 | 0                                 | 0                            |
| National Heritage List                                                | Australian Government Department of the Environment and Energy - Heritage Branch             | 16/01/2019     | 28/09/2018       | Unknown             | 1000                     | 0 | 0                                 | 0                            |
| Victorian Heritage Register                                           | State Government Victoria - Department of Environment, Land, Water & Planning                | 14/10/2019     | 14/10/2019       | Quarterly           | 1000                     | 0 | 0                                 | 0                            |
| Cultural Heritage Sensitivity                                         | State Government Victoria - Department<br>of Premier and Cabinet                             | 14/10/2019     | 13/10/2019       | Quarterly           | 1000                     | 2 | 2                                 | 4                            |
| Bushfire Prone Area                                                   | State Government Victoria - Department<br>of Transport, Planning and Local<br>Infrastructure | 19/09/2019     | 10/09/2019       | Quarterly           | 1000                     | 1 | 1                                 | 1                            |
| Fire History                                                          | State Government Victoria - Department<br>of Environment, Land, Water & Planning             | 14/10/2019     | 13/10/2019       | Quarterly           | 1000                     | 1 | 1                                 | 1                            |
| Flood - 1 in 100 Year<br>Modelled Flood Extent                        | State Government Victoria - Department<br>of Environment, Land, Water & Planning             | 14/10/2019     | 31/12/2014       | Quarterly           | 1000                     | 0 | 0                                 | 1                            |
| Victorian Coastal Inundation<br>Sea Level Rise                        | State Government Victoria - Department<br>of Environment, Land, Water & Planning             | 10/04/2018     | 24/10/2017       | Unknown             | 1000                     | 0 | 0                                 | 0                            |
| Native Vegetation (Modelled<br>2005 Ecological Vegetation<br>Classes) | State Government Victoria - Department of Environment, Land, Water & Planning                | 13/01/2015     | 31/12/2005       | None<br>planned     | 1000                     | 2 | 2                                 | 3                            |
| Ramsar Wetland Areas in Victoria                                      | State Government Victoria - Department<br>of Environment, Land, Water & Planning             | 28/03/2017     | 24/06/2013       | None<br>planned     | 1000                     | 0 | 0                                 | 0                            |
| Groundwater Dependent<br>Ecosystems Atlas                             | Bureau of Meteorology                                                                        | 14/08/2017     | 15/05/2017       | Unknown             | 1000                     | 3 | 3                                 | 5                            |
| Inflow Dependent<br>Ecosystems Likelihood                             | Bureau of Meteorology                                                                        | 14/08/2017     | 15/05/2017       | Unknown             | 1000                     | 2 | 2                                 | 8                            |