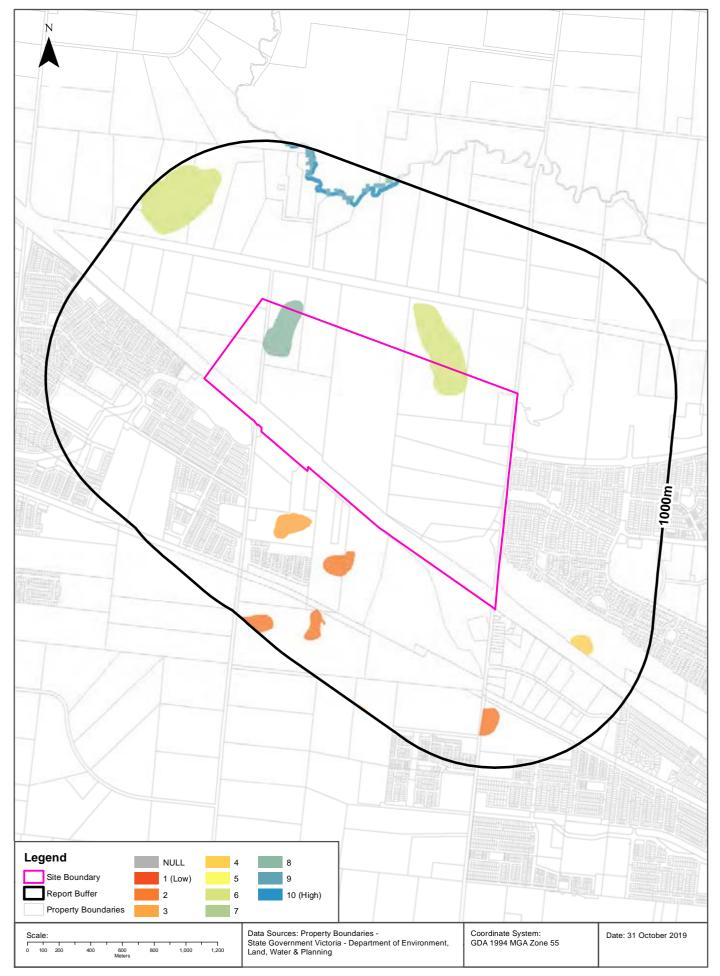

| Dataset Name                                                          | Custodian                                                                                    | Supply<br>Date | Currency<br>Date | Update<br>Frequency | Dataset<br>Buffer<br>(m) |   | No.<br>Features<br>within<br>100m | No.<br>Features<br>in Buffer |
|-----------------------------------------------------------------------|----------------------------------------------------------------------------------------------|----------------|------------------|---------------------|--------------------------|---|-----------------------------------|------------------------------|
| Planning Scheme Zones                                                 | State Government Victoria - Department<br>of Environment, Land, Water & Planning             | 14/10/2019     | 09/10/2019       | Monthly             | 1000                     | 2 | 5                                 | 14                           |
| Planning Scheme Overlay                                               | State Government Victoria - Department<br>of Environment, Land, Water & Planning             | 14/10/2019     | 09/10/2019       | Monthly             | 1000                     | 0 | 2                                 | 10                           |
| Commonwealth Heritage List                                            | Australian Government Department of the Environment and Energy - Heritage Branch             | 16/01/2019     | 31/07/2018       | Unknown             | 1000                     | 0 | 0                                 | 0                            |
| National Heritage List                                                | Australian Government Department of the Environment and Energy - Heritage Branch             | 16/01/2019     | 28/09/2018       | Unknown             | 1000                     | 0 | 0                                 | 0                            |
| Victorian Heritage Register                                           | State Government Victoria - Department of Environment, Land, Water & Planning                | 14/10/2019     | 14/10/2019       | Quarterly           | 1000                     | 0 | 0                                 | 0                            |
| Cultural Heritage Sensitivity                                         | State Government Victoria - Department<br>of Premier and Cabinet                             | 14/10/2019     | 13/10/2019       | Quarterly           | 1000                     | 2 | 2                                 | 4                            |
| Bushfire Prone Area                                                   | State Government Victoria - Department<br>of Transport, Planning and Local<br>Infrastructure | 19/09/2019     | 10/09/2019       | Quarterly           | 1000                     | 1 | 1                                 | 1                            |
| Fire History                                                          | State Government Victoria - Department<br>of Environment, Land, Water & Planning             | 14/10/2019     | 13/10/2019       | Quarterly           | 1000                     | 1 | 1                                 | 1                            |
| Flood - 1 in 100 Year<br>Modelled Flood Extent                        | State Government Victoria - Department<br>of Environment, Land, Water & Planning             | 14/10/2019     | 31/12/2014       | Quarterly           | 1000                     | 0 | 0                                 | 1                            |
| Victorian Coastal Inundation<br>Sea Level Rise                        | State Government Victoria - Department<br>of Environment, Land, Water & Planning             | 10/04/2018     | 24/10/2017       | Unknown             | 1000                     | 0 | 0                                 | 0                            |
| Native Vegetation (Modelled<br>2005 Ecological Vegetation<br>Classes) | State Government Victoria - Department of Environment, Land, Water & Planning                | 13/01/2015     | 31/12/2005       | None<br>planned     | 1000                     | 2 | 2                                 | 3                            |
| Ramsar Wetland Areas in Victoria                                      | State Government Victoria - Department<br>of Environment, Land, Water & Planning             | 28/03/2017     | 24/06/2013       | None<br>planned     | 1000                     | 0 | 0                                 | 0                            |
| Groundwater Dependent<br>Ecosystems Atlas                             | Bureau of Meteorology                                                                        | 14/08/2017     | 15/05/2017       | Unknown             | 1000                     | 3 | 3                                 | 5                            |
| Inflow Dependent<br>Ecosystems Likelihood                             | Bureau of Meteorology                                                                        | 14/08/2017     | 15/05/2017       | Unknown             | 1000                     | 2 | 2                                 | 8                            |