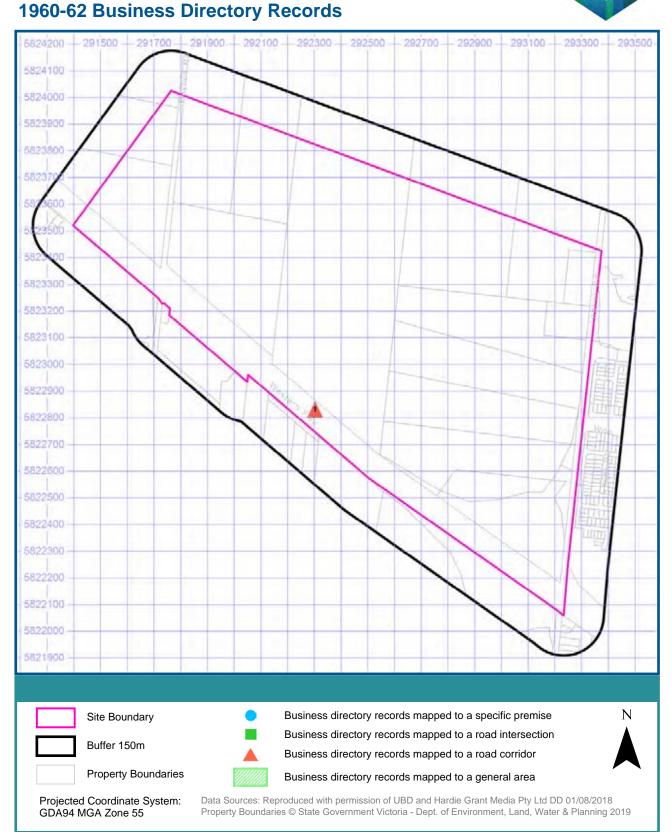

### **1960-62 Business Directory Records**

Melton East Psp - Grangefields, Melbourne, VIC 3337 (Part 3)

#### **1960-62 Business Directory Records Premise or Road Intersection Matches**

Records from the 1960-62 UBD Business Directory, mapped to a premise or road intersection, within the dataset buffer:

| Map Id | Business Activity    | Premise | Ref No. | Location<br>Confidence | Distance to<br>Property<br>Boundary or<br>Road<br>Intersection | Direction |
|--------|----------------------|---------|---------|------------------------|----------------------------------------------------------------|-----------|
|        | No records in buffer |         |         |                        |                                                                |           |

Reproduced with permission of UBD and Hardie Grant Media Pty Ltd DD 01/08/2018

#### **1960-62 Business Directory Records** Road or Area Matches

Records from the 1960-62 UBD Business Directory, mapped to a road or an area, within the dataset buffer. Records are mapped to the road when a building number is not supplied, cannot be found, or the road has been renumbered since the directory was published:

| Map Id | Business Activity                   | Premise                                                | Ref No. | Location<br>Confidence | Distance to<br>Road<br>Corridor or<br>Area |
|--------|-------------------------------------|--------------------------------------------------------|---------|------------------------|--------------------------------------------|
| 1      | BUTCHERS                            | Abraham, R. G., High St., Melton & Melton South.       | 157437  | Road Match             | 0m                                         |
|        | GROCERS & GENERAL<br>STOREKEEPERS   | Bardsley, R., High St., Melton & Melton South.         | 157460  | Road Match             | 0m                                         |
|        | NEWSAGENTS                          | Bardsley, R., High St., Melton & Melton South.         | 157479  | Road Match             | 0m                                         |
|        | MOTOR GARAGES &<br>SERVICE STATIONS | Dalgleish Motors, High St., Melton & Melton South.     | 157475  | Road Match             | 0m                                         |
|        | CAFES & TEA ROOMS                   | Frawley, Mrs. S. E., High St., Melton & Melton South.  | 157439  | Road Match             | 0m                                         |
|        | CONFECTIONERS &<br>FRUITERERS       | Fuller, W. & A., High St., Melton & Melton South.      | 157451  | Road Match             | 0m                                         |
|        | BAKERS                              | Jongebloed, E. R., High St., Melton & Melton South.    | 157432  | Road Match             | 0m                                         |
|        | GROCERS & GENERAL<br>STOREKEEPERS   | Jongebloed, E. R., High St., Melton & Melton South.    | 157461  | Road Match             | 0m                                         |
|        | CAFES & TEA ROOMS                   | Masterson, A. I., High St., Melton & Melton South.     | 157440  | Road Match             | 0m                                         |
|        | CONFECTIONERS & FRUITERERS          | Masterson, High St., Melton & Melton South.            | 157452  | Road Match             | 0m                                         |
|        | MOTOR GARAGES &<br>SERVICE STATIONS | Melton Auto Port, Ballarat Rd., Melton & Melton South. | 157476  | Road Match             | 0m                                         |
|        | FROCK MANUFACTURERS                 | Melva Gowns, High St., Melton & Melton South.          | 157456  | Road Match             | 0m                                         |
|        | JUSTICES OF THE PEACE               | Pearcey, J. E., High St., Melton & Melton South.       | 157471  | Road Match             | 0m                                         |
|        | CONFECTIONERS &<br>FRUITERERS       | Radford, E. & V. G., High St., Melton & Melton South.  | 157453  | Road Match             | 0m                                         |
|        | MOTOR GARAGES &<br>SERVICE STATIONS | Young's Motors, High St., Melton & Melton South.       | 157477  | Road Match             | 0m                                         |
| 2      | MOTOR GARAGES &<br>SERVICE STATIONS | Rockbank Garage, Ballarat Rd., Rockbank.               | 161969  | Road Match             | 0m                                         |

Reproduced with permission of UBD and Hardie Grant Media Pty Ltd DD 01/08/2018

Melton East Psp - Grangefields, Melbourne, VIC 3337 (Part 3)