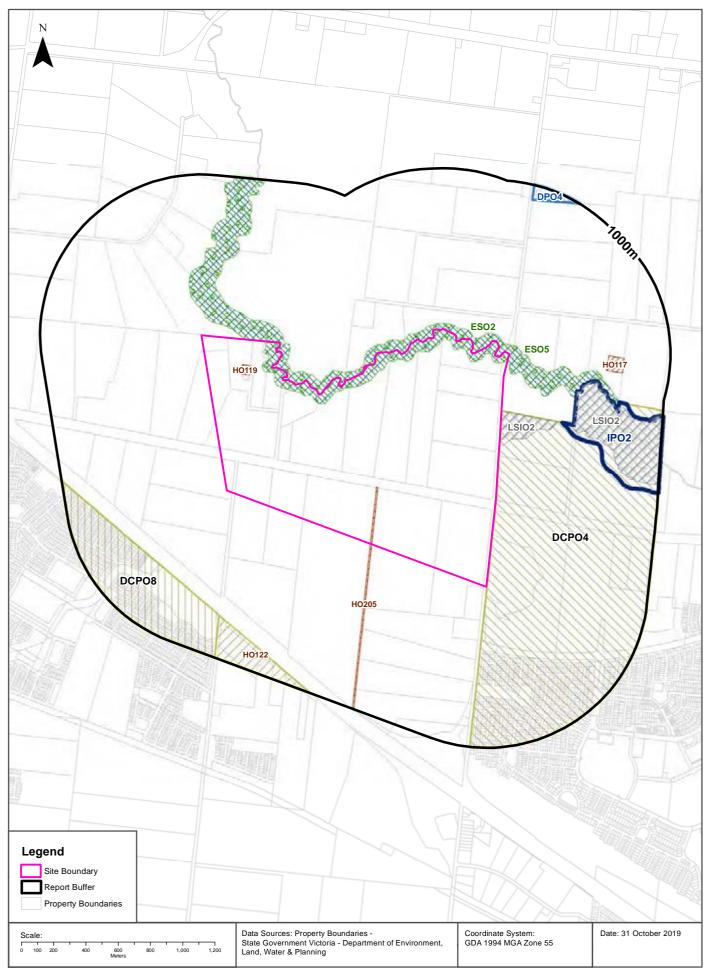

GZ       | URBAN GROWTH ZONE              | 48m      | North      |
| RDZ1      | ROAD ZONE - CATEGORY 1         | 530m     | North      |
| UGZ       | URBAN GROWTH ZONE              | 593m     | East       |
| UGZ8      | URBAN GROWTH ZONE - SCHEDULE 8 | 622m     | South West |
| UGZ7      | URBAN GROWTH ZONE - SCHEDULE 7 | 744m     | South      |
| FZ        | FARMING ZONE                   | 802m     | North East |
| FZ        | FARMING ZONE                   | 883m     | North      |
| SUZ5      | SPECIAL USE ZONE - SCHEDULE 5  | 902m     | North East |

Planning Zone Data Custodian: State Government Victoria - Dept of Environment, Land, Water & Planning Creative Commons 3.0 © Commonwealth of Australia http://creativecommons.org/licenses/by/3.0/au/deed.en

## **Planning Overlays**





# **Planning Overlays**

#### Melton East Psp - Grangefields, Melbourne, VIC 3337 (Part 4)

## **Planning Overlays**

Planning overlays within the dataset buffer:

| Zone Code | Description                                         | Distance | Direction  |
|-----------|-----------------------------------------------------|----------|------------|
| ESO2      | ENVIRONMENTAL SIGNIFICANCE OVERLAY - SCHEDULE 2     | Om       | Onsite     |
| ESO5      | ENVIRONMENTAL SIGNIFICANCE OVERLAY - SCHEDULE 5     | Om       | Onsite     |
| HO119     | HERITAGE OVERLAY (HO119)                            | Om       | Onsite     |
| HO205     | HERITAGE OVERLAY (HO205)                            | Om       | Onsite     |
| LSIO2     | LAND SUBJECT TO INUNDATION OVERLAY - SCHEDULE 2     | Om       | Eas