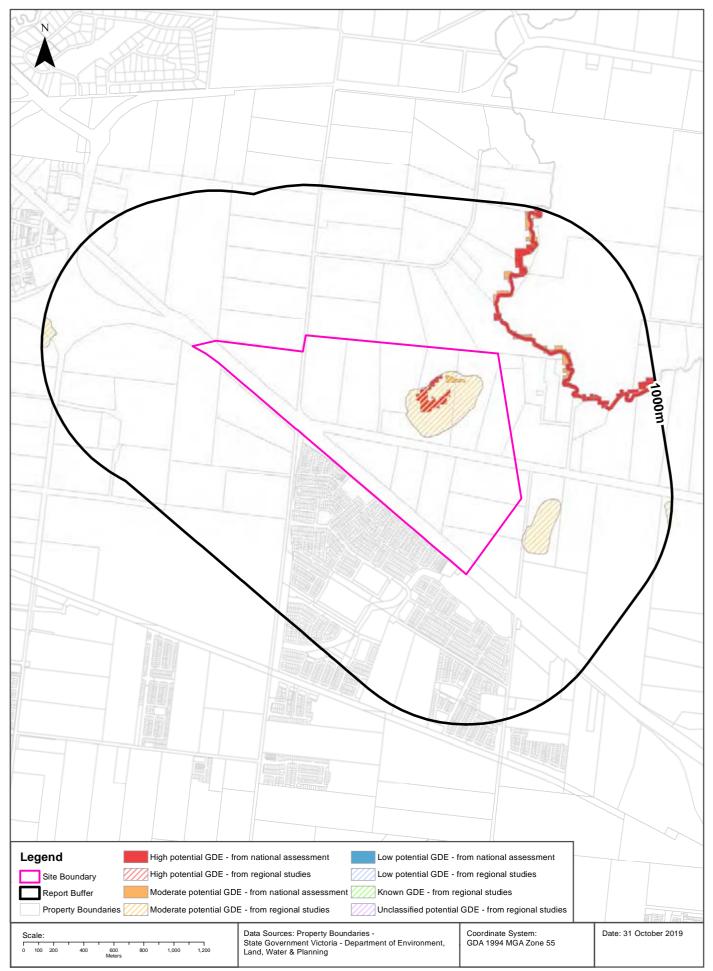

| Dataset Name                                                          | Custodian                                                                                    | Supply<br>Date | Currency<br>Date | Update<br>Frequency | Dataset<br>Buffer<br>(m) |   | No.<br>Features<br>within<br>100m | No.<br>Features<br>in Buffer |
|-----------------------------------------------------------------------|----------------------------------------------------------------------------------------------|----------------|------------------|---------------------|--------------------------|---|-----------------------------------|------------------------------|
| Planning Scheme Zones                                                 | State Government Victoria - Department<br>of Environment, Land, Water & Planning             | 14/10/2019     | 09/10/2019       | Monthly             | 1000                     | 2 | 5                                 | 14                           |
| Planning Scheme Overlay                                               | State Government Victoria - Department<br>of Environment, Land, Water & Planning             | 14/10/2019     | 09/10/2019       | Monthly             | 1000                     | 0 | 2                                 | 10                           |
| Commonwealth Heritage List                                            | Australian Government Department of the Environment and Energy - Heritage Branch             | 16/01/2019     | 31/07/2018       | Unknown             | 1000                     | 0 | 0                                 | 0                            |
| National Heritage List                                                | Australian Government Department of the Environment and Energy - Heritage Branch             | 16/01/2019     | 28/09/2018       | Unknown             | 1000                     | 0 | 0                                 | 0                            |
| Victorian Heritage Register                                           | State Government Victoria - Department of Environment, Land, Water & Planning                | 14/10/2019     | 14/10/2019       | Quarterly           | 1000                     | 0 | 0                                 | 0                            |
| Cultural Heritage Sensitivity                                         | State Government Victoria - Department<br>of Premier and Cabinet                             | 14/10/2019     | 13/10/2019       | Quarterly           | 1000                     | 2 | 2                                 | 4                            |
| Bushfire Prone Area                                                   | State Government Victoria - Department<br>of Transport, Planning and Local<br>Infrastructure | 19/09/2019     | 10/09/2019       | Quarterly           | 1000                     | 1 | 1                                 | 1                            |
| Fire History                                                          | State Government Victoria - Department<br>of Environment, Land, Water & Planning             | 14/10/2019     | 13/10/2019       | Quarterly           | 1000                     | 1 | 1                                 | 1                            |
| Flood - 1 in 100 Year<br>Modelled Flood Extent                        | State Government Victoria - Department<br>of Environment, Land, Water & Planning             | 14/10/2019     | 31/12/2014       | Quarterly           | 1000                     | 0 | 0                                 | 1                            |
| Victorian Coastal Inundation<br>Sea Level Rise                        | State Government Victoria - Department<br>of Environment, Land, Water & Planning             | 10/04/2018     | 24/10/2017       | Unknown             | 1000                     | 0 | 0                                 | 0                            |
| Native Vegetation (Modelled<br>2005 Ecological Vegetation<br>Classes) | State Government Victoria - Department of Environment, Land, Water & Planning                | 13/01/2015     | 31/12/2005       | None<br>planned     | 1000                     | 2 | 2                                 | 3                            |
| Ramsar Wetland Areas in Victoria                                      | State Government Victoria - Department<br>of Environment, Land, Water & Planning             | 28/03/2017     | 24/06/2013       | None<br>planned     | 1000                     | 0 | 0                                 | 0                            |
| Groundwater Dependent<br>Ecosystems Atlas                             | Bureau of Meteorology                                                                        | 14/08/2017     | 15/05/2017       | Unknown             | 1000                     | 3 | 3                                 | 5                            |
| Inflow Dependent<br>Ecosystems Likelihood                             | Bureau of Meteorology                                                                        | 14/08/2017     | 15/05/2017       | Unknown             | 1000                     | 2 | 2                                 | 8                            |