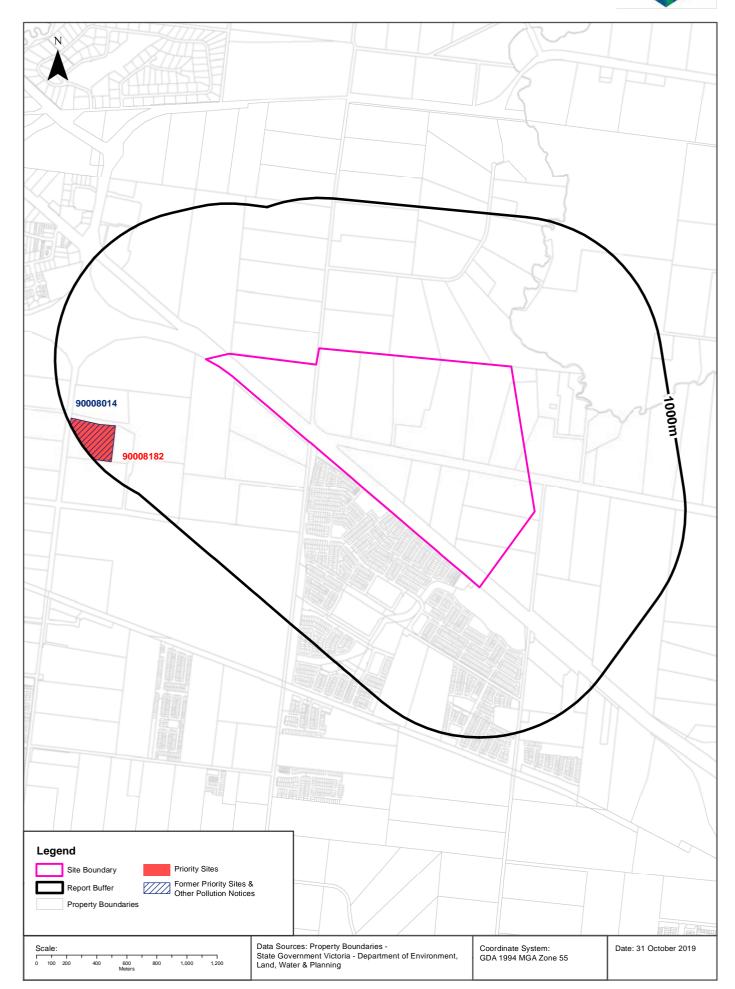

### **EPA Records - Priority Sites & Pollution Notices**

### **Current EPA Priority Sites Register**

Sites on the current EPA priority sites register that exist within the dataset buffer:

| Notice No | Address           | Suburb     | Issue                                                                              | Loc<br>Conf      | Dist<br>(m) | Direction |
|-----------|-------------------|------------|------------------------------------------------------------------------------------|------------------|-------------|-----------|
| 90008182  | 43 - 67 FERRIS RD | COBBLEBANK | Industrial waste has been dumped at the site. Requires assessment and/or clean up. | Premise<br>Match | 745m        | West      |

### **Former EPA Priority Sites & Other Pollution Notices**

Sites within the dataset buffer that have been issued a Pollution Notice: Note. Due to pollution notices being revoked and removed from published lists this is not an exhaustive list of all past pollution notices.

| Notice No | Notice<br>Type                 | Company | Address           | Suburb     | Status                         | Issue                                                                                                   | Date<br>Issued | Loc<br>Conf      | Dist | Dir  |
|-----------|--------------------------------|---------|-------------------|------------|--------------------------------|---------------------------------------------------------------------------------------------------------|----------------|------------------|------|------|
| 90008014  | Previous<br>Priority<br>Notice |         | 43 FERRIS<br>ROAD | COBBLEBANK | Previous<br>Priority<br>Notice | Industrial<br>waste has<br>been dumped<br>at the site.<br>Requires<br>assessment<br>and/or clean<br>up. |                | Premise<br>Match | 745m | West |