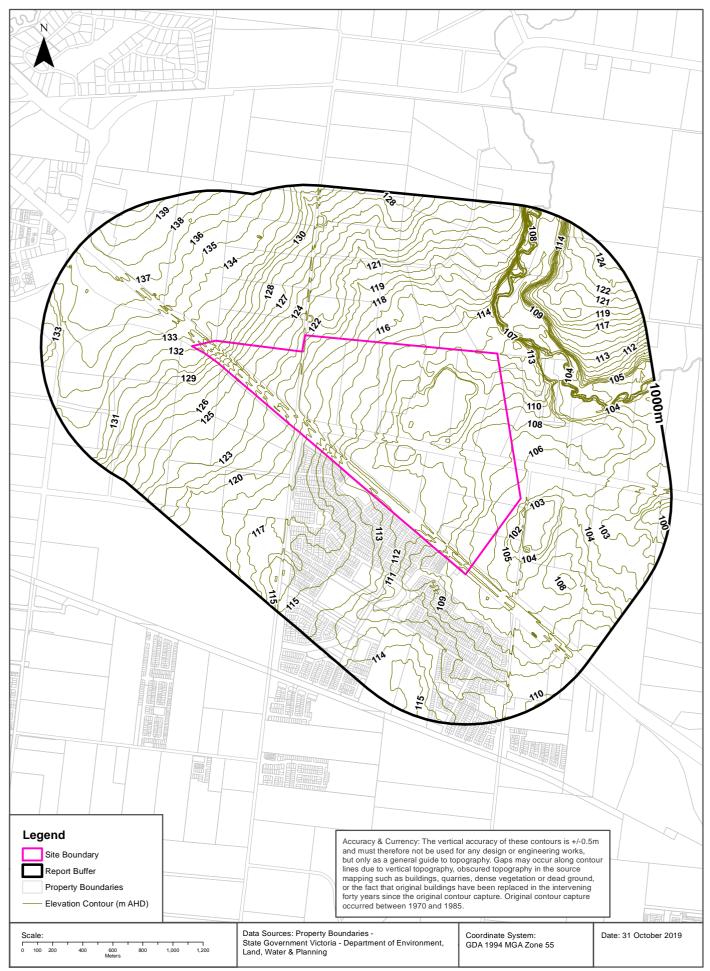

### **Elevation Contours (m AHD)**

#### Surface Elevation

105 AHDm to 133 AHDm

28 AHDm to 47 AHDm

Groundwater Data Custodian: State Government Victoria - Dept of Environment, Land, Water & Planning Creative Commons 3.0 © Commonwealth of Australia http://creativecommons.org/licenses/by/3.0/au/deed.en