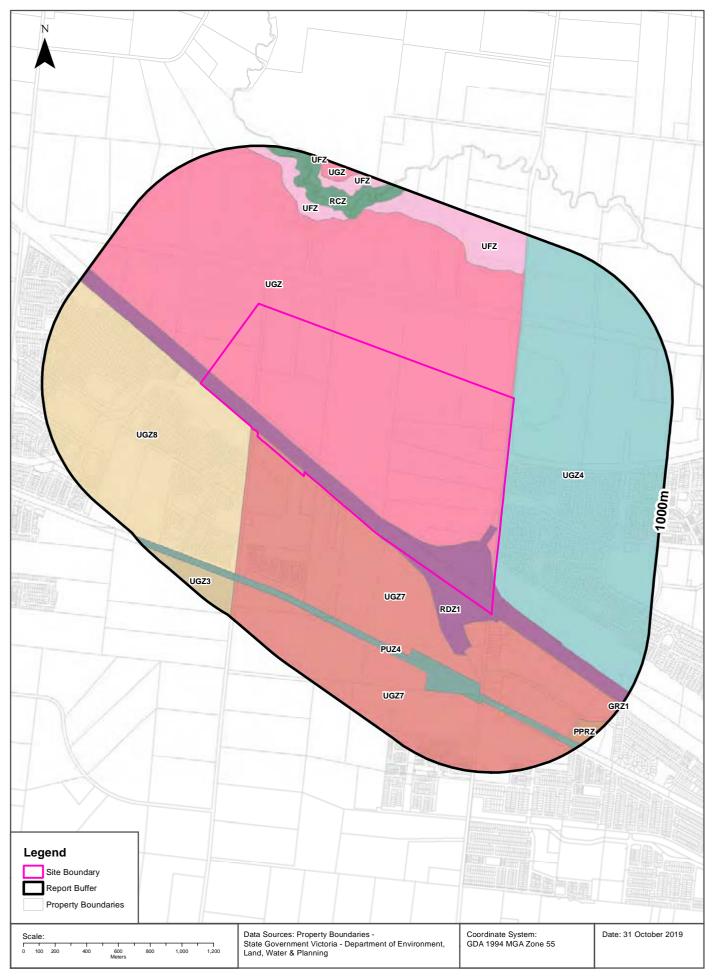

| Dataset Name                                                          | Custodian                                                                                    | Supply<br>Date | Currency<br>Date | Update<br>Frequency | Dataset<br>Buffer<br>(m) |   | No.<br>Features<br>within<br>100m | No.<br>Features<br>in Buffer |
|-----------------------------------------------------------------------|----------------------------------------------------------------------------------------------|----------------|------------------|---------------------|--------------------------|---|-----------------------------------|------------------------------|
| Planning Scheme Zones                                                 | State Government Victoria - Department<br>of Environment, Land, Water & Planning             | 14/10/2019     | 09/10/2019       | Monthly             | 1000                     | 2 | 5                                 | 14                           |
| Planning Scheme Overlay                                               | State Government Victoria - Department<br>of Environment, Land, Water & Planning             | 14/10/2019     | 09/10/2019       | Monthly             | 1000                     | 0 | 2                                 | 10                           |
| Commonwealth Heritage List                                            | Australian Government Department of the Environment and Energy - Heritage Branch             | 16/01/2019     | 31/07/2018       | Unknown             | 1000                     | 0 | 0                                 | 0                            |
| National Heritage List                                                | Australian Government Department of the Environment and Energy - Heritage Branch             | 16/01/2019     | 28/09/2018       | Unknown             | 1000                     | 0 | 0                                 | 0                            |
| Victorian Heritage Register                                           | State Government Victoria - Department of Environment, Land, Water & Planning                | 14/10/2019     | 14/10/2019       | Quarterly           | 1000                     | 0 | 0                                 | 0                            |
| Cultural Heritage Sensitivity                                         | State Government Victoria - Department<br>of Premier and Cabinet                             | 14/10/2019     | 13/10/2019       | Quarterly           | 1000                     | 2 | 2                                 | 4                            |
| Bushfire Prone Area                                                   | State Government Victoria - Department<br>of Transport, Planning and Local<br>Infrastructure | 19/09/2019     | 10/09/2019       | Quarterly           | 1000                     | 1 | 1                                 | 1                            |
| Fire History                                                          | State Government Victoria - Department<br>of Environment, Land, Water & Planning             | 14/10/2019     | 13/10/2019       | Quarterly           | 1000                     | 1 | 1                                 | 1                            |
| Flood - 1 in 100 Year<br>Modelled Flood Extent                        | State Government Victoria - Department<br>of Environment, Land, Water & Planning             | 14/10/2019     | 31/12/2014       | Quarterly           | 1000                     | 0 | 0                                 | 1                            |
| Victorian Coastal Inundation<br>Sea Level Rise                        | State Government Victoria - Department<br>of Environment, Land, Water & Planning             | 10/04/2018     | 24/10/2017       | Unknown             | 1000                     | 0 | 0                                 | 0                            |
| Native Vegetation (Modelled<br>2005 Ecological Vegetation<br>Classes) | State Government Victoria - Department of Environment, Land, Water & Planning                | 13/01/2015     | 31/12/2005       | None<br>planned     | 1000                     | 2 | 2                                 | 3                            |
| Ramsar Wetland Areas in Victoria                                      | State Government Victoria - Department<br>of Environment, Land, Water & Planning             | 28/03/2017     | 24/06/2013       | None<br>planned     | 1000                     | 0 | 0                                 | 0                            |
| Groundwater Dependent<br>Ecosystems Atlas                             | Bureau of Meteorology                                                                        | 14/08/2017     | 15/05/2017       | Unknown             | 1000                     | 3 | 3                                 | 5                            |
| Inflow Dependent<br>Ecosystems Likelihood                             | Bureau of Meteorology                                                                        | 14/08/2017     | 15/05/2017       | Unknown             | 1000                     | 2 | 2                                 | 8                            |