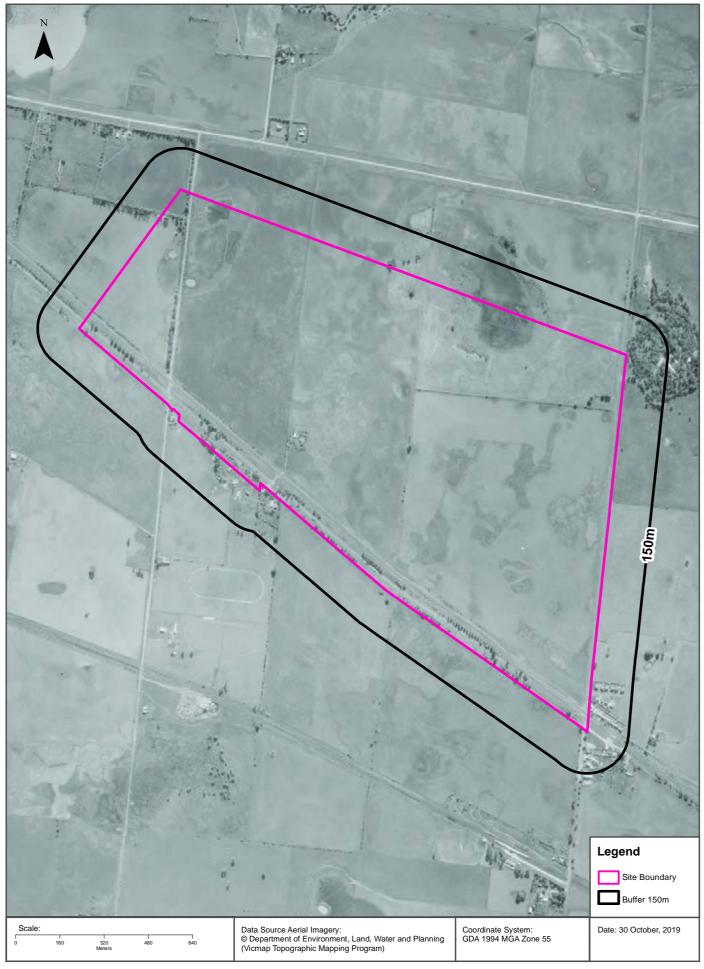

E<br>STATIONS. | Rockbank 3335, BP Rockbank (PPSS), Western Highway. | 1682    | 1980 | Road Match             | 0m                                         |
|        | MOTOR GARAGES &<br>SERVICE STATIONS                       | Rockbank Garage, Ballarat Rd., Rockbank.            | 161969  | 1960 | Road Match             | 0m                                         |
|        | MOTOR GARAGES &<br>SERVICE STATIONS                       | Blakes Rockbank Garage., Ballarat Rd. Rockbank      | 124125  | 1950 | Road Match             | 0m                                         |

Business Directory Content reproduced with permission of UBD and Hardie Grant Media Pty Ltd DD 01/08/2018 and Sands & McDougall's Directory of Victoria (Digitised by State Library Victoria)

















































#### **Historical Map 2009**





#### **Historical Map 1998**





#### **Historical Map 1982**





## Historical Map c.1938





## Historical Map c.1916





#### **Features of Interest**





# **Features of Interest**

#### Melton East Psp - Grangefields, Melbourne, VIC 3337 (Part 5)

#### **Features of Interest**

#### Features of Interest within the dataset buffer:

| Feature Id | Feature Type          | Feature Sub Type             | Name                                                     | Distance | Direction  |
|------------|-----------------------|------------------------------|----------------------------------------------------------|----------|------------|
| 638911     | reserve               | park                         |