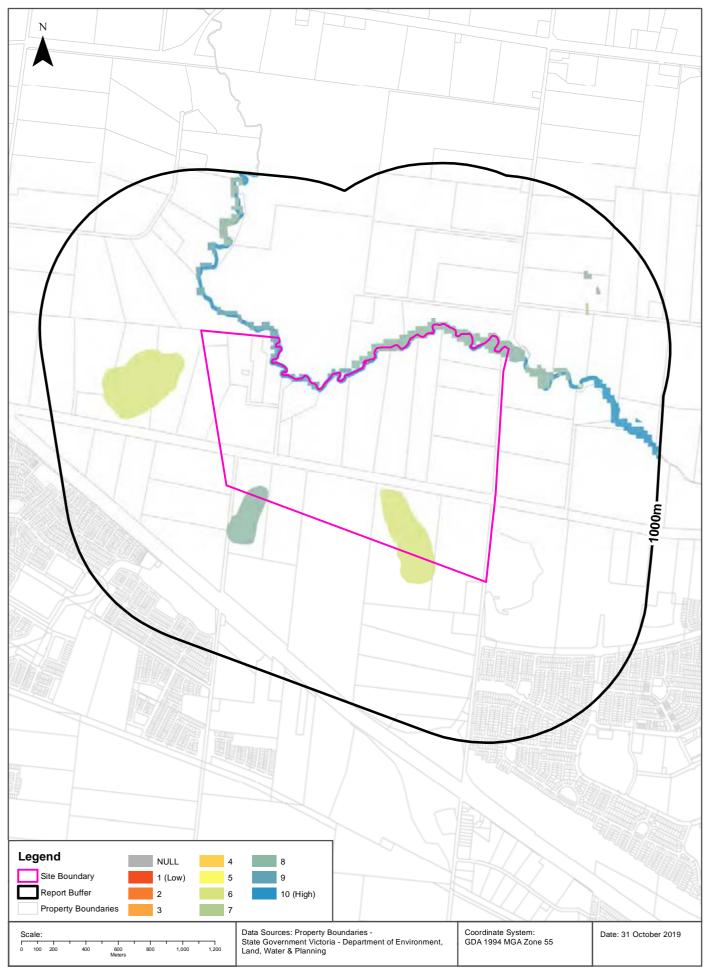

| Dataset Name                                                          | Custodian                                                                                    | Supply<br>Date | Currency<br>Date | Update<br>Frequency | Dataset<br>Buffer<br>(m) |   | No.<br>Features<br>within<br>100m | No.<br>Features<br>in Buffer |
|-----------------------------------------------------------------------|----------------------------------------------------------------------------------------------|----------------|------------------|---------------------|--------------------------|---|-----------------------------------|------------------------------|
| Planning Scheme Zones                                                 | State Government Victoria - Department<br>of Environment, Land, Water & Planning             | 14/10/2019     | 09/10/2019       | Monthly             | 1000                     | 2 | 5                                 | 14                           |
| Planning Scheme Overlay                                               | State Government Victoria - Department<br>of Environment, Land, Water & Planning             | 14/10/2019     | 09/10/2019       | Monthly             | 1000                     | 0 | 2                                 | 10                           |
| Commonwealth Heritage List                                            | Australian Government Department of the Environment and Energy - Heritage Branch             | 16/01/2019     | 31/07/2018       | Unknown             | 1000                     | 0 | 0                                 | 0                            |
| National Heritage List                                                | Australian Government Department of the Environment and Energy - Heritage Branch             | 16/01/2019     | 28/09/2018       | Unknown             | 1000                     | 0 | 0                                 | 0                            |
| Victorian Heritage Register                                           | State Government Victoria - Department of Environment, Land, Water & Planning                | 14/10/2019     | 14/10/2019       | Quarterly           | 1000                     | 0 | 0                                 | 0                            |
| Cultural Heritage Sensitivity                                         | State Government Victoria - Department<br>of Premier and Cabinet                             | 14/10/2019     | 13/10/2019       | Quarterly           | 1000                     | 2 | 2                                 | 4                            |
| Bushfire Prone Area                                                   | State Government Victoria - Department<br>of Transport, Planning and Local<br>Infrastructure | 19/09/2019     | 10/09/2019       | Quarterly           | 1000                     | 1 | 1                                 | 1                            |
| Fire History                                                          | State Government Victoria - Department<br>of Environment, Land, Water & Planning             | 14/10/2019     | 13/10/2019       | Quarterly           | 1000                     | 1 | 1                                 | 1                            |
| Flood - 1 in 100 Year<br>Modelled Flood Extent                        | State Government Victoria - Department<br>of Environment, Land, Water & Planning             | 14/10/2019     | 31/12/2014       | Quarterly           | 1000                     | 0 | 0                                 | 1                            |
| Victorian Coastal Inundation<br>Sea Level Rise                        | State Government Victoria - Department<br>of Environment, Land, Water & Planning             | 10/04/2018     | 24/10/2017       | Unknown             | 1000                     | 0 | 0                                 | 0                            |
| Native Vegetation (Modelled<br>2005 Ecological Vegetation<br>Classes) | State Government Victoria - Department of Environment, Land, Water & Planning                | 13/01/2015     | 31/12/2005       | None<br>planned     | 1000                     | 2 | 2                                 | 3                            |
| Ramsar Wetland Areas in Victoria                                      | State Government Victoria - Department<br>of Environment, Land, Water & Planning             | 28/03/2017     | 24/06/2013       | None<br>planned     | 1000                     | 0 | 0                                 | 0                            |
| Groundwater Dependent<br>Ecosystems Atlas                             | Bureau of Meteorology                                                                        | 14/08/2017     | 15/05/2017       | Unknown             | 1000                     | 3 | 3                                 | 5                            |
| Inflow Dependent<br>Ecosystems Likelihood                             | Bureau of Meteorology                                                                        | 14/08/2017     | 15/05/2017       | Unknown             | 1000                     | 2 | 2                                 | 8                            |