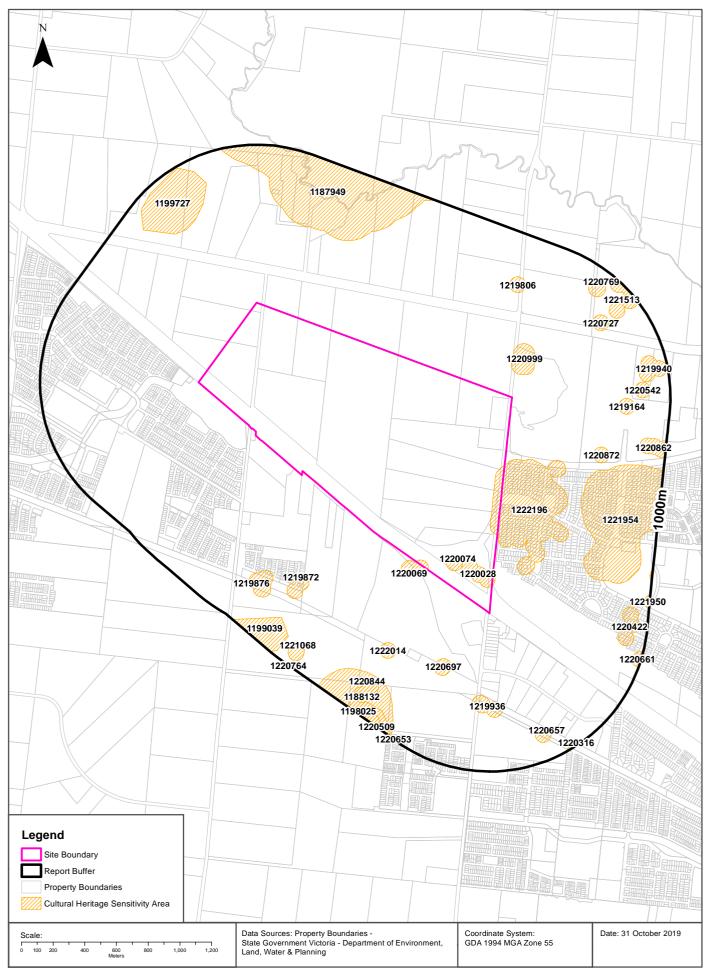

| Dataset Name                                                          | Custodian                                                                                    | Supply<br>Date | Currency<br>Date | Update<br>Frequency | Dataset<br>Buffer<br>(m) |   | No.<br>Features<br>within<br>100m | No.<br>Features<br>in Buffer |
|-----------------------------------------------------------------------|----------------------------------------------------------------------------------------------|----------------|------------------|---------------------|--------------------------|---|-----------------------------------|------------------------------|
| Planning Scheme Zones                                                 | State Government Victoria - Department<br>of Environment, Land, Water & Planning             | 14/10/2019     | 09/10/2019       | Monthly             | 1000                     | 2 | 5                                 | 14                           |
| Planning Scheme Overlay                                               | State Government Victoria - Department<br>of Environment, Land, Water & Planning             | 14/10/2019     | 09/10/2019       | Monthly             | 1000                     | 0 | 2                                 | 10                           |
| Commonwealth Heritage List                                            | Australian Government Department of the Environment and Energy - Heritage Branch             | 16/01/2019     | 31/07/2018       | Unknown             | 1000                     | 0 | 0                                 | 0                            |
| National Heritage List                                                | Australian Government Department of the Environment and Energy - Heritage Branch             | 16/01/2019     | 28/09/2018       | Unknown             | 1000                     | 0 | 0                                 | 0                            |
| Victorian Heritage Register                                           | State Government Victoria - Department of Environment, Land, Water & Planning                | 14/10/2019     | 14/10/2019       | Quarterly           | 1000                     | 0 | 0                                 | 0                            |
| Cultural Heritage Sensitivity                                         | State Government Victoria - Department<br>of Premier and Cabinet                             | 14/10/2019     | 13/10/2019       | Quarterly           | 1000                     | 2 | 2                                 | 4                            |
| Bushfire Prone Area                                                   | State Government Victoria - Department<br>of Transport, Planning and Local<br>Infrastructure | 19/09/2019     | 10/09/2019       | Quarterly           | 1000                     | 1 | 1                                 | 1                            |
| Fire History                                                          | State Government Victoria - Department<br>of Environment, Land, Water & Planning             | 14/10/2019     | 13/10/2019       | Quarterly           | 1000                     | 1 | 1                                 | 1                            |
| Flood - 1 in 100 Year<br>Modelled Flood Extent                        | State Government Victoria - Department<br>of Environment, Land, Water & Planning             | 14/10/2019     | 31/12/2014       | Quarterly           | 1000                     | 0 | 0                                 | 1                            |
| Victorian Coastal Inundation<br>Sea Level Rise                        | State Government Victoria - Department<br>of Environment, Land, Water & Planning             | 10/04/2018     | 24/10/2017       | Unknown             | 1000                     | 0 | 0                                 | 0                            |
| Native Vegetation (Modelled<br>2005 Ecological Vegetation<br>Classes) | State Government Victoria - Department of Environment, Land, Water & Planning                | 13/01/2015     | 31/12/2005       | None<br>planned     | 1000                     | 2 | 2                                 | 3                            |
| Ramsar Wetland Areas in Victoria                                      | State Government Victoria - Department<br>of Environment, Land, Water & Planning             | 28/03/2017     | 24/06/2013       | None<br>planned     | 1000                     | 0 | 0                                 | 0                            |
| Groundwater Dependent<br>Ecosystems Atlas                             | Bureau of Meteorology                                                                        | 14/08/2017     | 15/05/2017       | Unknown             | 1000                     | 3 | 3                                 | 5                            |
| Inflow Dependent<br>Ecosystems Likelihood                             | Bureau of Meteorology                                                                        | 14/08/2017     | 15/05/2017       | Unknown             | 1000                     | 2 | 2                                 | 8                            |

#### **Features of Interest**

Features of Interest within the dataset buffer:

| Feature Id | Feature Type    | Feature Sub Type       | Name                                               | Distance | Direction  |
|------------|-----------------|------------------------|----------------------------------------------------|----------|------------|
| 1031519    | community space | rest area              |                                                    | 0m       | Onsite     |
| 1153196    | power line      | power sub transmission |                                                    | 0m       | Onsite     |
| 1031446    | sport facility  | training track         |                                                    | 244m     | North West |
| 1217289    | reserve         | park                   |                                                    | 276m     | South West |
| 1031444    | sport facility  | training track         |                                                    | 374m     | South West |
| 1217351    | reserve         | park                   |                                                    | 422m     | South West |
| 66813      | excavation site | quarry                 |                                                    | 441m     | West       |
| 1217316    | reserve         | park                   |                                                    | 505m     | South West |
| 1031452    | sport facility  | training track         |                                                    | 551m     | North      |
| 765743     | dumping ground  | transfer station       | Melton Recycling Centre                            | 609m     | West       |
| 1004259    | sport facility  | racecourse             | Melton Harness Racing And Entertainment<br>Complex | 889m     | West       |
| 76219      | sport facility  | training track         |                                                    | 953m     | South East |