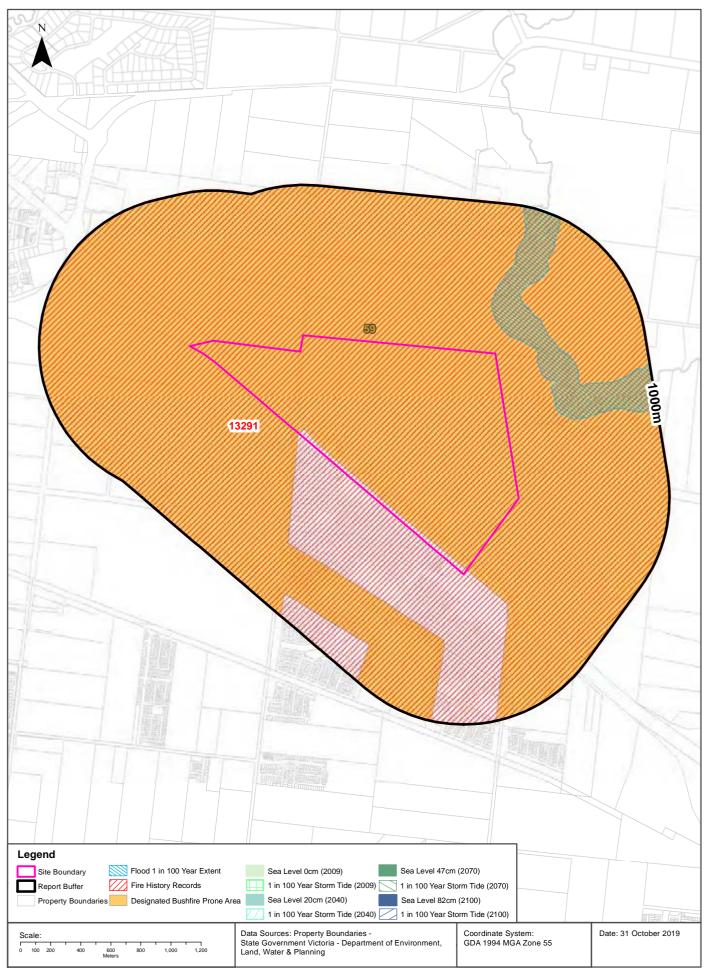

| Dataset Name                                                          | Custodian                                                                                    | Supply<br>Date | Currency<br>Date | Update<br>Frequency | Dataset<br>Buffer<br>(m) |   | No.<br>Features<br>within<br>100m | No.<br>Features<br>in Buffer |
|-----------------------------------------------------------------------|----------------------------------------------------------------------------------------------|----------------|------------------|---------------------|--------------------------|---|-----------------------------------|------------------------------|
| Planning Scheme Zones                                                 | State Government Victoria - Department<br>of Environment, Land, Water & Planning             | 14/10/2019     | 09/10/2019       | Monthly             | 1000                     | 2 | 5                                 | 14                           |
| Planning Scheme Overlay                                               | State Government Victoria - Department<br>of Environment, Land, Water & Planning             | 14/10/2019     | 09/10/2019       | Monthly             | 1000                     | 0 | 2                                 | 10                           |
| Commonwealth Heritage List                                            | Australian Government Department of the Environment and Energy - Heritage Branch             | 16/01/2019     | 31/07/2018       | Unknown             | 1000                     | 0 | 0                                 | 0                            |
| National Heritage List                                                | Australian Government Department of the Environment and Energy - Heritage Branch             | 16/01/2019     | 28/09/2018       | Unknown             | 1000                     | 0 | 0                                 | 0                            |
| Victorian Heritage Register                                           | State Government Victoria - Department of Environment, Land, Water & Planning                | 14/10/2019     | 14/10/2019       | Quarterly           | 1000                     | 0 | 0                                 | 0                            |
| Cultural Heritage Sensitivity                                         | State Government Victoria - Department<br>of Premier and Cabinet                             | 14/10/2019     | 13/10/2019       | Quarterly           | 1000                     | 2 | 2                                 | 4                            |
| Bushfire Prone Area                                                   | State Government Victoria - Department<br>of Transport, Planning and Local<br>Infrastructure | 19/09/2019     | 10/09/2019       | Quarterly           | 1000                     | 1 | 1                                 | 1                            |
| Fire History                                                          | State Government Victoria - Department<br>of Environment, Land, Water & Planning             | 14/10/2019     | 13/10/2019       | Quarterly           | 1000                     | 1 | 1                                 | 1                            |
| Flood - 1 in 100 Year<br>Modelled Flood Extent                        | State Government Victoria - Department<br>of Environment, Land, Water & Planning             | 14/10/2019     | 31/12/2014       | Quarterly           | 1000                     | 0 | 0                                 | 1                            |
| Victorian Coastal Inundation<br>Sea Level Rise                        | State Government Victoria - Department<br>of Environment, Land, Water & Planning             | 10/04/2018     | 24/10/2017       | Unknown             | 1000                     | 0 | 0                                 | 0                            |
| Native Vegetation (Modelled<br>2005 Ecological Vegetation<br>Classes) | State Government Victoria - Department of Environment, Land, Water & Planning                | 13/01/2015     | 31/12/2005       | None<br>planned     | 1000                     | 2 | 2                                 | 3                            |
| Ramsar Wetland Areas in Victoria                                      | State Government Victoria - Department<br>of Environment, Land, Water & Planning             | 28/03/2017     | 24/06/2013       | None<br>planned     | 1000                     | 0 | 0                                 | 0                            |
| Groundwater Dependent<br>Ecosystems Atlas                             | Bureau of Meteorology                                                                        | 14/08/2017     | 15/05/2017       | Unknown             | 1000                     | 3 | 3                                 | 5                            |
| Inflow Dependent<br>Ecosystems Likelihood                             | Bureau of Meteorology                                                                        | 14/08/2017     | 15/05/2017       | Unknown             | 1000                     | 2 | 2                                 | 8                            |