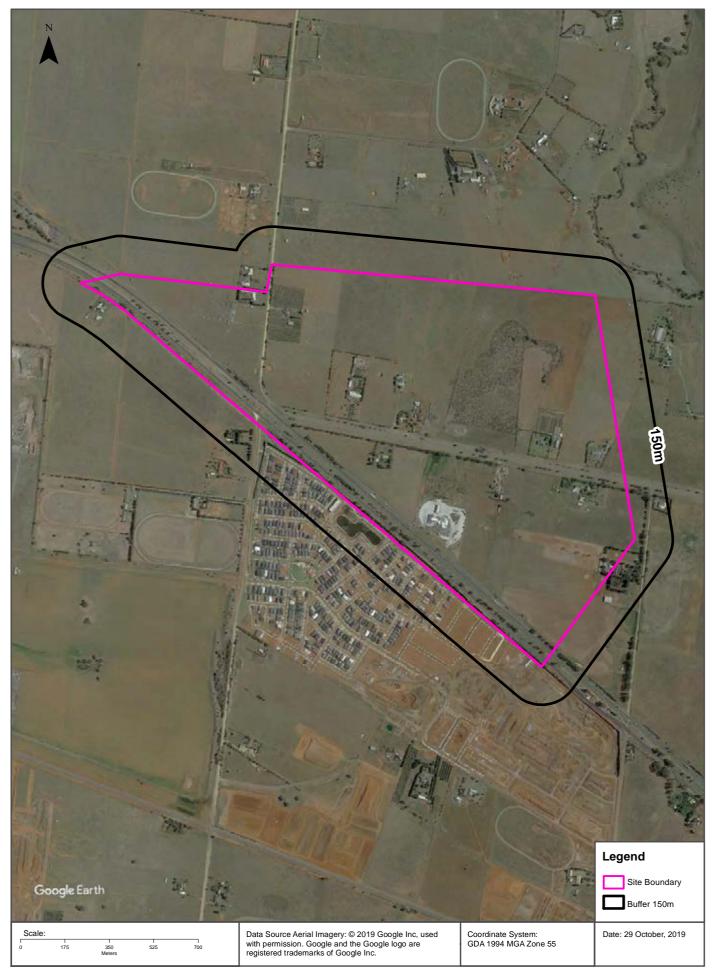

| None<br>planned     | 1000                     | 0 | 0                                 | 0                            |
| Groundwater Dependent<br>Ecosystems Atlas                             | Bureau of Meteorology                                                                        | 14/08/2017     | 15/05/2017       | Unknown             | 1000                     | 3 | 3                                 | 5                            |
| Inflow Dependent<br>Ecosystems Likelihood                             | Bureau of Meteorology                                                                        | 14/08/2017     | 15/05/2017       | Unknown             | 1000                     | 2 | 2                                 | 8                            |

### Aerial Imagery 2018





### **Topographic Data**





### **Elevation Contours (m AHD)**





### **EPA Records - Priority Sites & Pollution Notices**



## **EPA Records**

Melton East Psp - Grangefields, Melbourne, VIC 3337 (Part 3)

### **Current EPA Priority Sites Register**

Sites on the current EPA priority sites register that exist within the dataset buffer:

| Notice No | Address           | Suburb     | Issue                                                                              | Loc<br>Conf      | Dist<br>(m) | Direction |
|-----------|-------------------|------------|------------------------------------------------------------------------------------|------------------|-------------|-----------|
| 90008182  | 43 - 67 FERRIS RD | COBBLEBANK | Industrial waste has been dumped at the site. Requir