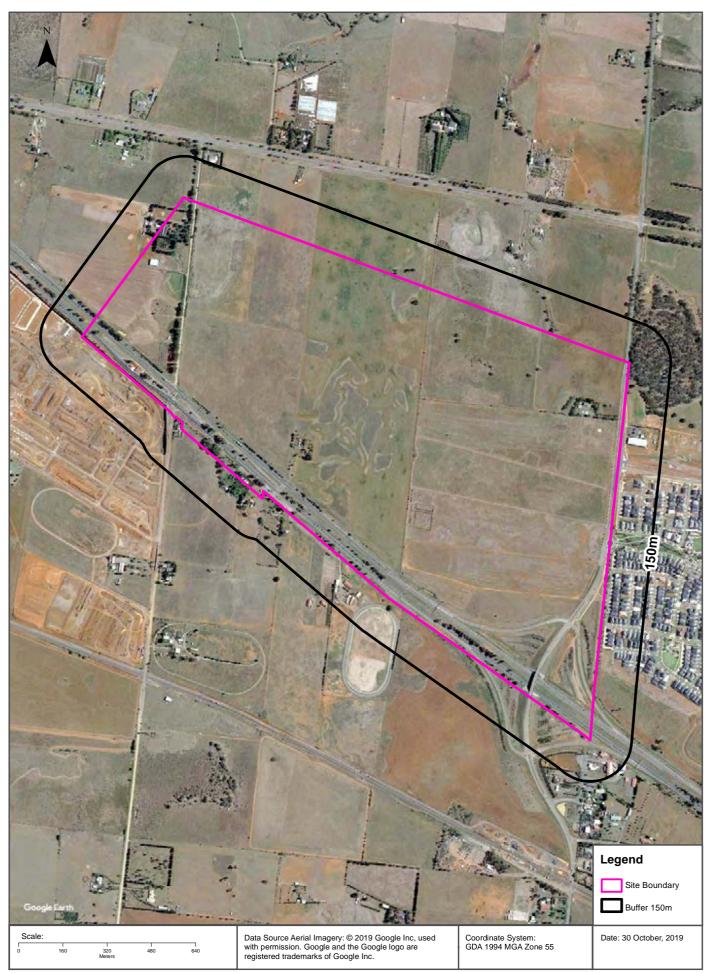

| 0                                 | 0                            |
| Groundwater Dependent<br>Ecosystems Atlas                             | Bureau of Meteorology                                                                        | 14/08/2017     | 15/05/2017       | Unknown             | 1000                     | 2                         | 2                                 | 5                            |
| Inflow Dependent<br>Ecosystems Likelihood                             | Bureau of Meteorology                                                                        | 14/08/2017     | 15/05/2017       | Unknown             | 1000                     | 3                         | 3                                 | 10                           |

### Aerial Imagery 2018





#### **Topographic Data**





### **Elevation Contours (m AHD)**





### **EPA Records**

Melton East Psp - Grangefields, Melbourne, VIC 3337 (Part 5)

### **Current EPA Priority Sites Register**

Sites on the current EPA priority sites register that exist within the dataset buffer:

| Notice No | Address              | Suburb | Issue | Loc<br>Conf | Dist<br>(m) | Direction |
|-----------|----------------------|--------|-------|-------------|-------------|-----------|
| N/A       | No records in buffer |        |       |             |             |           |

Priority Sites Data Custodian: State Government Victoria - Environment Protection Authority (EPA)

### Former EPA Priority Sites & Other Pollution Notices

#### Sites within the dataset buffer that have been issued a Pollution N