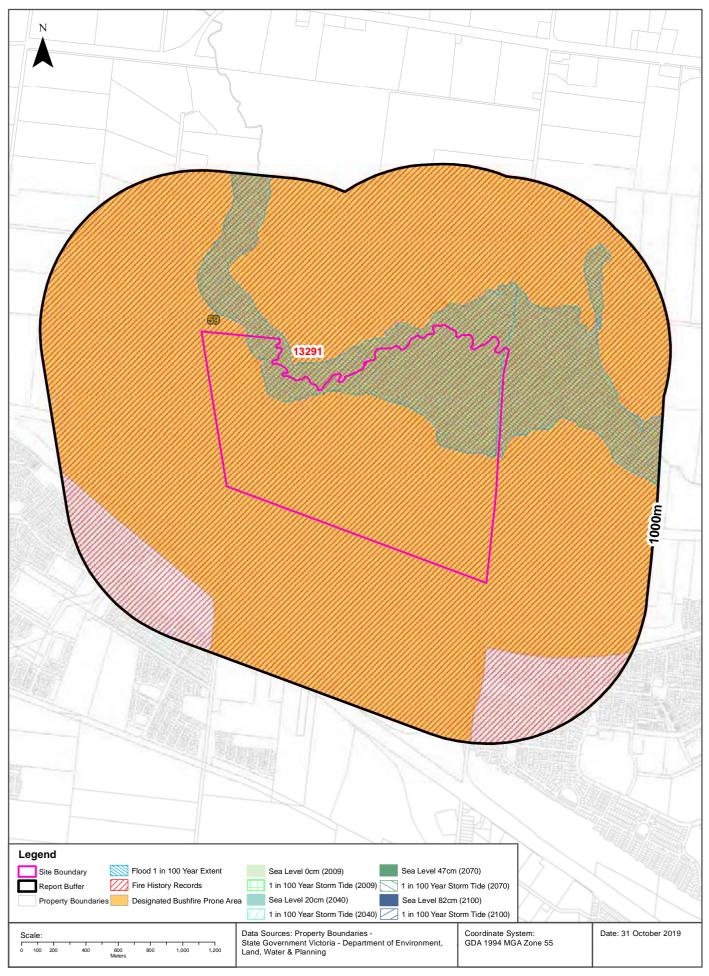

| Dataset Name                                                          | Custodian                                                                                    | Supply<br>Date | Currency<br>Date | Update<br>Frequency | Dataset<br>Buffer<br>(m) |   | No.<br>Features<br>within<br>100m | No.<br>Features<br>in Buffer |
|-----------------------------------------------------------------------|----------------------------------------------------------------------------------------------|----------------|------------------|---------------------|--------------------------|---|-----------------------------------|------------------------------|
| Planning Scheme Zones                                                 | State Government Victoria - Department<br>of Environment, Land, Water & Planning             | 14/10/2019     | 09/10/2019       | Monthly             | 1000                     | 2 | 5                                 | 14                           |
| Planning Scheme Overlay                                               | State Government Victoria - Department<br>of Environment, Land, Water & Planning             | 14/10/2019     | 09/10/2019       | Monthly             | 1000                     | 0 | 2                                 | 10                           |
| Commonwealth Heritage List                                            | Australian Government Department of the Environment and Energy - Heritage Branch             | 16/01/2019     | 31/07/2018       | Unknown             | 1000                     | 0 | 0                                 | 0                            |
| National Heritage List                                                | Australian Government Department of the Environment and Energy - Heritage Branch             | 16/01/2019     | 28/09/2018       | Unknown             | 1000                     | 0 | 0                                 | 0                            |
| Victorian Heritage Register                                           | State Government Victoria - Department of Environment, Land, Water & Planning                | 14/10/2019     | 14/10/2019       | Quarterly           | 1000                     | 0 | 0                                 | 0                            |
| Cultural Heritage Sensitivity                                         | State Government Victoria - Department<br>of Premier and Cabinet                             | 14/10/2019     | 13/10/2019       | Quarterly           | 1000                     | 2 | 2                                 | 4                            |
| Bushfire Prone Area                                                   | State Government Victoria - Department<br>of Transport, Planning and Local<br>Infrastructure | 19/09/2019     | 10/09/2019       | Quarterly           | 1000                     | 1 | 1                                 | 1                            |
| Fire History                                                          | State Government Victoria - Department<br>of Environment, Land, Water & Planning             | 14/10/2019     | 13/10/2019       | Quarterly           | 1000                     | 1 | 1                                 | 1                            |
| Flood - 1 in 100 Year<br>Modelled Flood Extent                        | State Government Victoria - Department<br>of Environment, Land, Water & Planning             | 14/10/2019     | 31/12/2014       | Quarterly           | 1000                     | 0 | 0                                 | 1                            |
| Victorian Coastal Inundation<br>Sea Level Rise                        | State Government Victoria - Department<br>of Environment, Land, Water & Planning             | 10/04/2018     | 24/10/2017       | Unknown             | 1000                     | 0 | 0                                 | 0                            |
| Native Vegetation (Modelled<br>2005 Ecological Vegetation<br>Classes) | State Government Victoria - Department of Environment, Land, Water & Planning                | 13/01/2015     | 31/12/2005       | None<br>planned     | 1000                     | 2 | 2                                 | 3                            |
| Ramsar Wetland Areas in Victoria                                      | State Government Victoria - Department<br>of Environment, Land, Water & Planning             | 28/03/2017     | 24/06/2013       | None<br>planned     | 1000                     | 0 | 0                                 | 0                            |
| Groundwater Dependent<br>Ecosystems Atlas                             | Bureau of Meteorology                                                                        | 14/08/2017     | 15/05/2017       | Unknown             | 1000                     | 3 | 3                                 | 5                            |
| Inflow Dependent<br>Ecosystems Likelihood                             | Bureau of Meteorology                                                                        | 14/08/2017     | 15/05/2017       | Unknown             | 1000                     | 2 | 2                                 | 8                            |