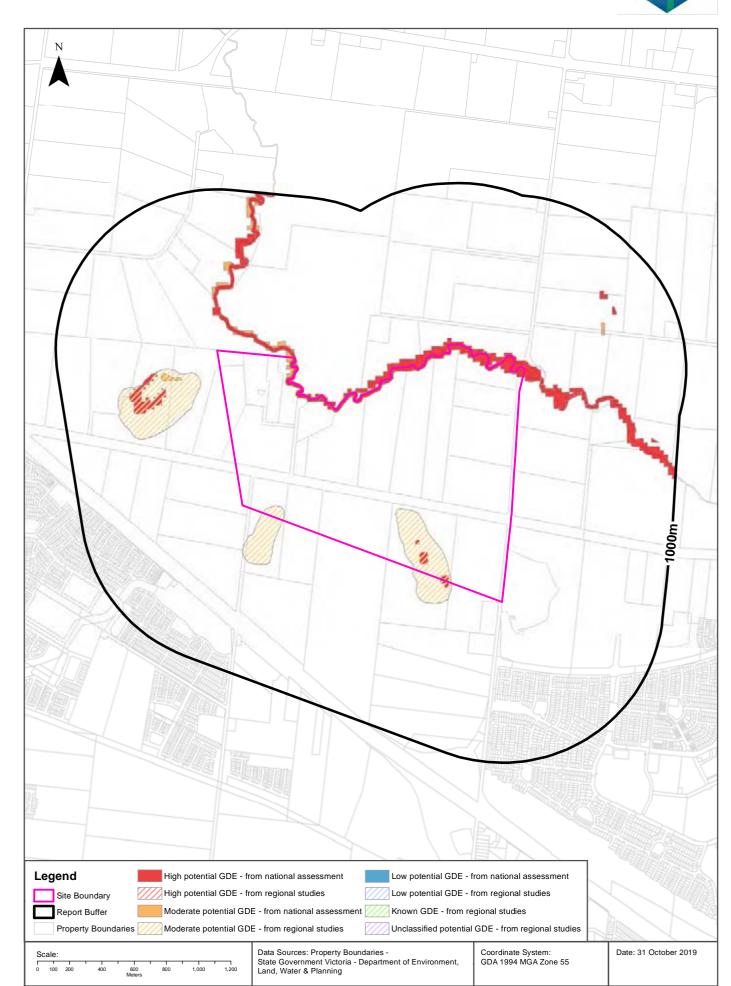

| Dataset Name                                                          | Custodian                                                                                    | Supply<br>Date | Currency<br>Date | Update<br>Frequency | Dataset<br>Buffer<br>(m) |   | No.<br>Features<br>within<br>100m | No.<br>Features<br>in Buffer |
|-----------------------------------------------------------------------|----------------------------------------------------------------------------------------------|----------------|------------------|---------------------|--------------------------|---|-----------------------------------|------------------------------|
| Planning Scheme Zones                                                 | State Government Victoria - Department<br>of Environment, Land, Water & Planning             | 14/10/2019     | 09/10/2019       | Monthly             | 1000                     | 2 | 5                                 | 14                           |
| Planning Scheme Overlay                                               | State Government Victoria - Department<br>of Environment, Land, Water & Planning             | 14/10/2019     | 09/10/2019       | Monthly             | 1000                     | 0 | 2                                 | 10                           |
| Commonwealth Heritage List                                            | Australian Government Department of the Environment and Energy - Heritage Branch             | 16/01/2019     | 31/07/2018       | Unknown             | 1000                     | 0 | 0                                 | 0                            |
| National Heritage List                                                | Australian Government Department of the Environment and Energy - Heritage Branch             | 16/01/2019     | 28/09/2018       | Unknown             | 1000                     | 0 | 0                                 | 0                            |
| Victorian Heritage Register                                           | State Government Victoria - Department of Environment, Land, Water & Planning                | 14/10/2019     | 14/10/2019       | Quarterly           | 1000                     | 0 | 0                                 | 0                            |
| Cultural Heritage Sensitivity                                         | State Government Victoria - Department<br>of Premier and Cabinet                             | 14/10/2019     | 13/10/2019       | Quarterly           | 1000                     | 2 | 2                                 | 4                            |
| Bushfire Prone Area                                                   | State Government Victoria - Department<br>of Transport, Planning and Local<br>Infrastructure | 19/09/2019     | 10/09/2019       | Quarterly           | 1000                     | 1 | 1                                 | 1                            |
| Fire History                                                          | State Government Victoria - Department<br>of Environment, Land, Water & Planning             | 14/10/2019     | 13/10/2019       | Quarterly           | 1000                     | 1 | 1                                 | 1                            |
| Flood - 1 in 100 Year<br>Modelled Flood Extent                        | State Government Victoria - Department<br>of Environment, Land, Water & Planning             | 14/10/2019     | 31/12/2014       | Quarterly           | 1000                     | 0 | 0                                 | 1                            |
| Victorian Coastal Inundation<br>Sea Level Rise                        | State Government Victoria - Department<br>of Environment, Land, Water & Planning             | 10/04/2018     | 24/10/2017       | Unknown             | 1000                     | 0 | 0                                 | 0                            |
| Native Vegetation (Modelled<br>2005 Ecological Vegetation<br>Classes) | State Government Victoria - Department of Environment, Land, Water & Planning                | 13/01/2015     | 31/12/2005       | None<br>planned     | 1000                     | 2 | 2                                 | 3                            |
| Ramsar Wetland Areas in Victoria                                      | State Government Victoria - Department<br>of Environment, Land, Water & Planning             | 28/03/2017     | 24/06/2013       | None<br>planned     | 1000                     | 0 | 0                                 | 0                            |
| Groundwater Dependent<br>Ecosystems Atlas                             | Bureau of Meteorology                                                                        | 14/08/2017     | 15/05/2017       | Unknown             | 1000                     | 3 | 3                                 | 5                            |
| Inflow Dependent<br>Ecosystems Likelihood                             | Bureau of Meteorology                                                                        | 14/08/2017     | 15/05/2017       | Unknown             | 1000                     | 2 | 2                                 | 8                            |