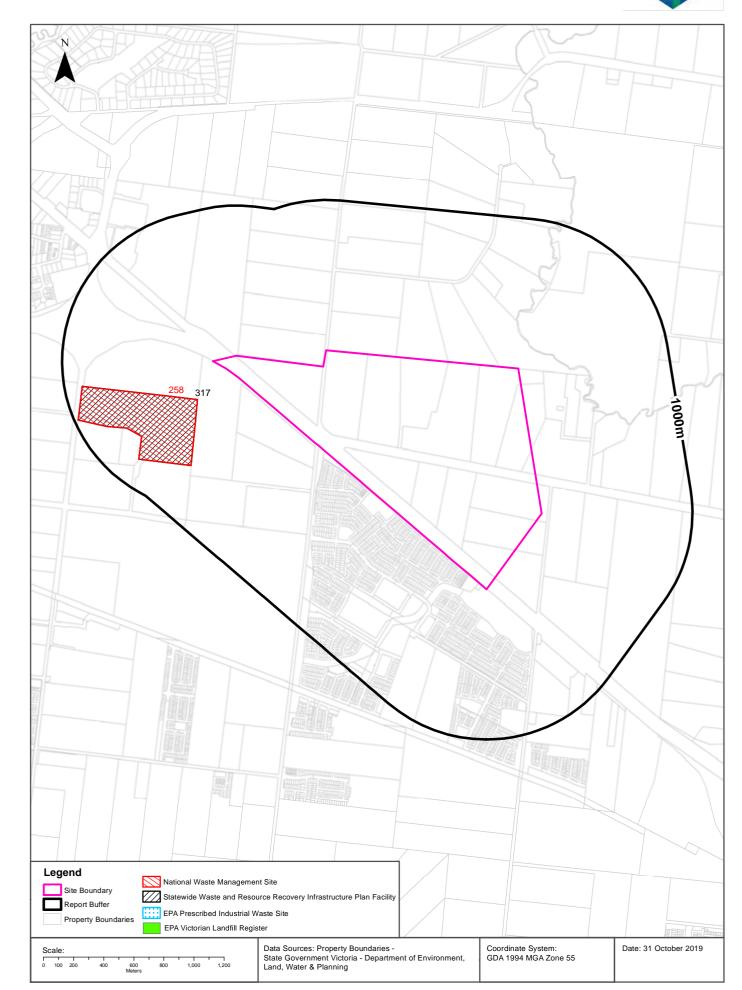

#### National Waste Management Site Database

Sites on the National Waste Management Site Database within the dataset buffer:

| Site<br>Id | Owner                      | Name                          | Address           | Suburb | Class             | Landfill        | Reprocess   | Transfer | Comments                                                                                       | Loc Conf         | Dist<br>(m) | Direction |
|------------|----------------------------|-------------------------------|-------------------|--------|-------------------|-----------------|-------------|----------|------------------------------------------------------------------------------------------------|------------------|-------------|-----------|
| 258        | Melton<br>Shire<br>Council | Melton<br>Recycling<br>Centre | 54 Ferris<br>Road | Melton | Multi-<br>Purpose | Operation<br>al | Operational |          | Original<br>information<br>on waste<br>managemen<br>t site<br>collected by<br>DEWHA in<br>2009 | Premise<br>Match | 272m        | West      |

Waste Management Facilities Data Source: Australian Government Geoscience Australia Creative Commons 3.0 © Commonwealth of Australia http://creativecommons.org/licenses/by/3.0/au/deed.en

#### **Statewide Waste and Resource Recovery Infrastructure Plan Facilities**

Statewide Waste and Resource Recovery Infrastructure Plan Facilities within the dataset buffer:

| Map Id | Owner                  | Site Name                  | Address   | Suburb | Category        | Sub Category         | Loc Conf         | Distance | Direction |
|--------|------------------------|----------------------------|-----------|--------|-----------------|----------------------|------------------|----------|-----------|
| 317    | Melton City<br>Council | Melton Recycling<br>Centre | Ferris Rd | Melton | Municipal Waste | MSW Transfer station | Premise<br>Match | 272m     | West      |

SWRRIPF Data Source: State Government Victoria - Department of Sustainability