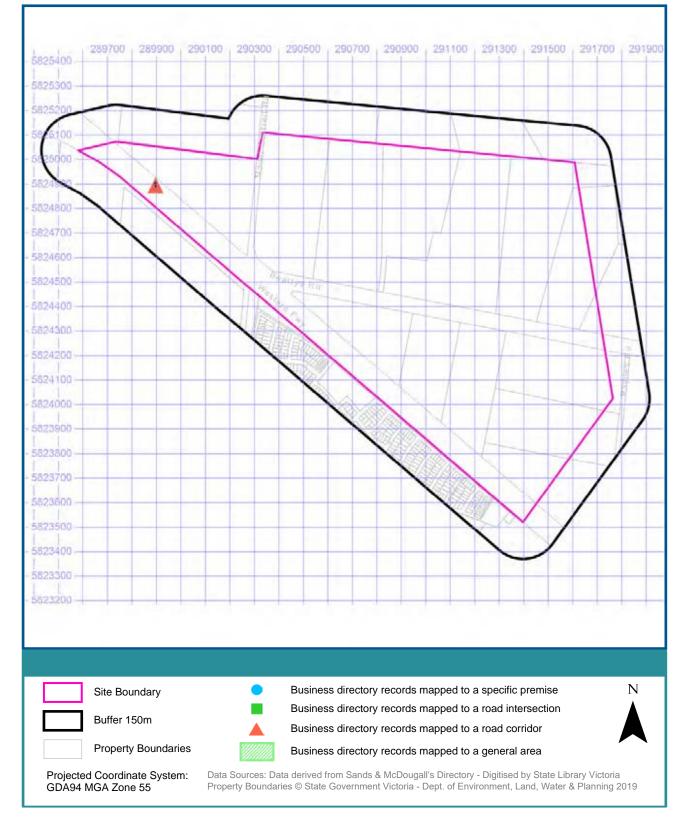

### **1980 Business Directory Records**

Melton East Psp - Grangefields, Melbourne, VIC 3337 (Part 3)

#### **1980 Business Directory Records Premise or Road Intersection Matches**

Records from the 1980 UBD Business Directory, mapped to a premise or road intersection, within the dataset buffer:

| Map Id | Business Activity    | Premise | Ref No. | Location<br>Confidence | Distance to<br>Property<br>Boundary or<br>Road<br>Intersection | Direction |
|--------|----------------------|---------|---------|------------------------|----------------------------------------------------------------|-----------|
|        | No records in buffer |         |         |                        |                                                                |           |

#### **1980 Business Directory Records** Road or Area Matches

Records from the 1980 UBD Business Directory, mapped to a road or an area, within the dataset buffer. Records are mapped to the road when a building number is not supplied, cannot be found, or the road has been renumbered since the directory was published:

| Map Id | Business Activity                                         | Premise                                             | Ref No. | Location<br>Confidence | Distance to<br>Road<br>Corridor or<br>Area |
|--------|-----------------------------------------------------------|-----------------------------------------------------|---------|------------------------|--------------------------------------------|
| 1      | MOTOR GARAGES &/OR<br>ENGINEERS &/OR SERVICE<br>STATIONS. | Rockbank 3335, BP Rockbank (PPSS), Western Highway. | 1682    | Road Match             | 0m                                         |