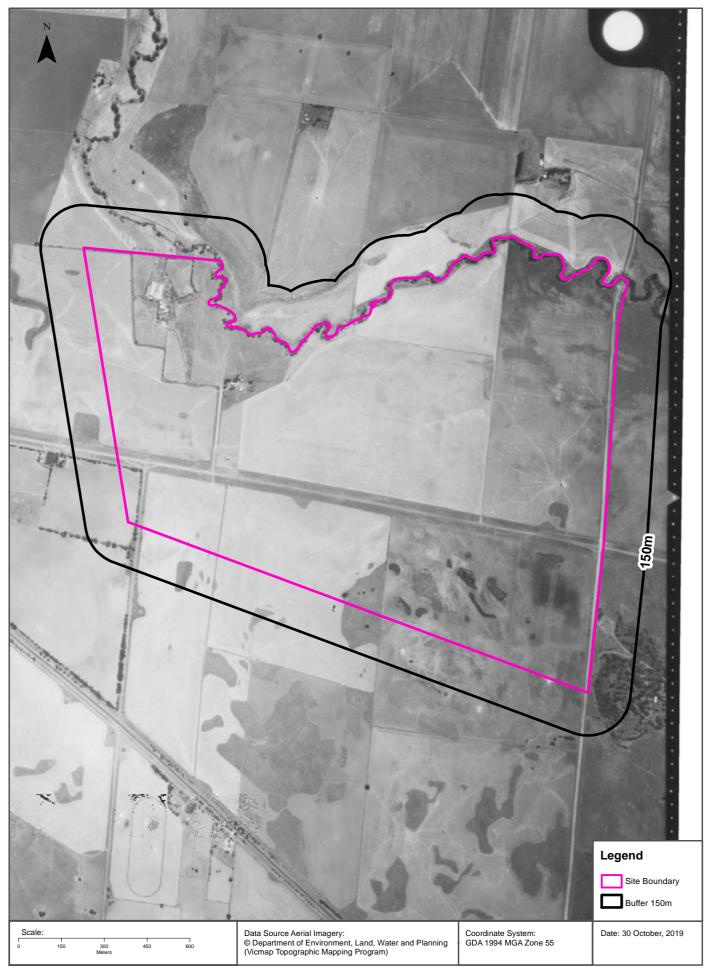

fer. Records are mapped to the road when a building number is not supplied, cannot be found, or the road has been renumbered since the directory was published.

| P | Map Id | Business Activity    | Premise | Ref No. | Year | Location<br>Confidence | Distance to<br>Road<br>Corridor or<br>Area |
|---|--------|----------------------|---------|---------|------|------------------------|--------------------------------------------|
|   |        | No records in buffer |         |         |      |                        |                                            |

Business Directory Content reproduced with permission of UBD and Hardie Grant Media Pty Ltd DD 01/08/2018 and Sands & McDougall's Directory of Victoria (Digitised by State Library Victoria)













































### **Historical Map 2009**





## **Historical Map 1998**





### **Historical Map 1982**





## Historical Map c.1938





## Historical Map c.1916





## **Features of Interest**





## **Features of Interest**

#### Melton East Psp - Grangefields, Melbourne, VIC 3337 (Part 4)

### **Features of Interest**

Features of Interest within the dataset buffer:

| Feature Id | Feature Type    | Feature Sub Type       | Name                                                  | Distance | Direction  |
|------------|-----------------|------------------------|-------------------------------------------------------|----------|------------|
| 1153196    | power line      | power sub transmission |                                                       | 0m       | Onsite     |
| 1156736    | spo