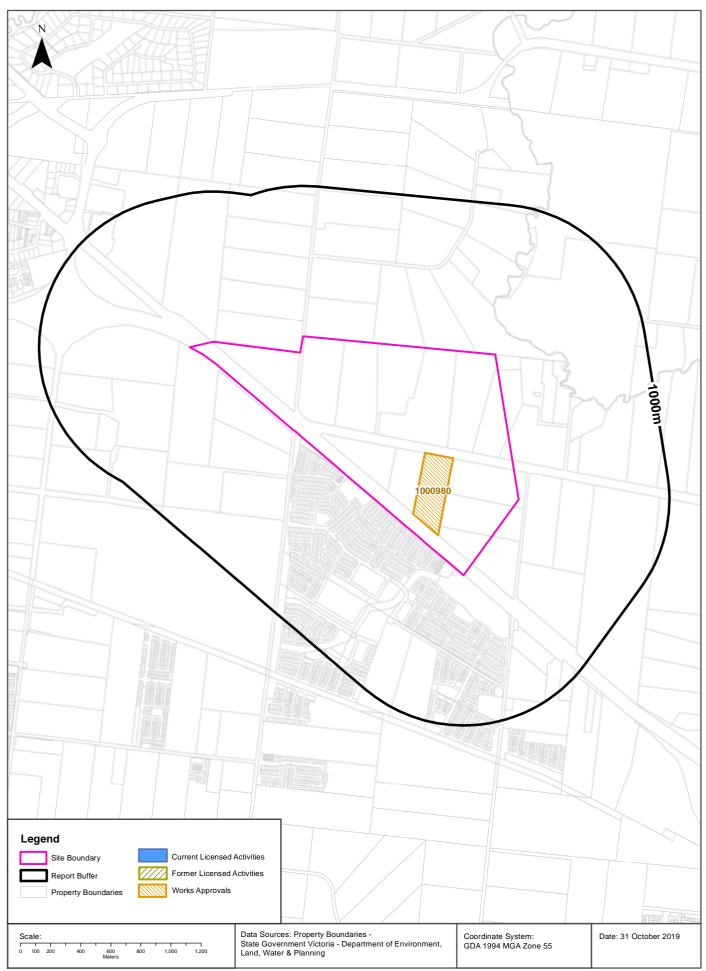

#### **EPA Works Approvals**

EPA works approvals that exist within the dataset buffer:

| Transaction<br>No | Status              | Approval<br>No | Organisation                              | Premise<br>Address                      | Suburb | Scheduled<br>Categories | Loc Conf      | Dist<br>(m) | Direction |
|-------------------|---------------------|----------------|-------------------------------------------|-----------------------------------------|--------|-------------------------|---------------|-------------|-----------|
| 1000980           | Approved/<br>Issued | 47449          | R P<br>PETROLEUM<br>PTY LTD<br>[ROCKBANK] | 1267 BEATTYS<br>RD ROCKBANK<br>VIC 3335 |        | A03 Sewage<br>Treatment | Premise Match | 0m          | Onsite    |

Works Approvals Data Custodian: State Government Victoria - Environment Protection Authority (EPA)