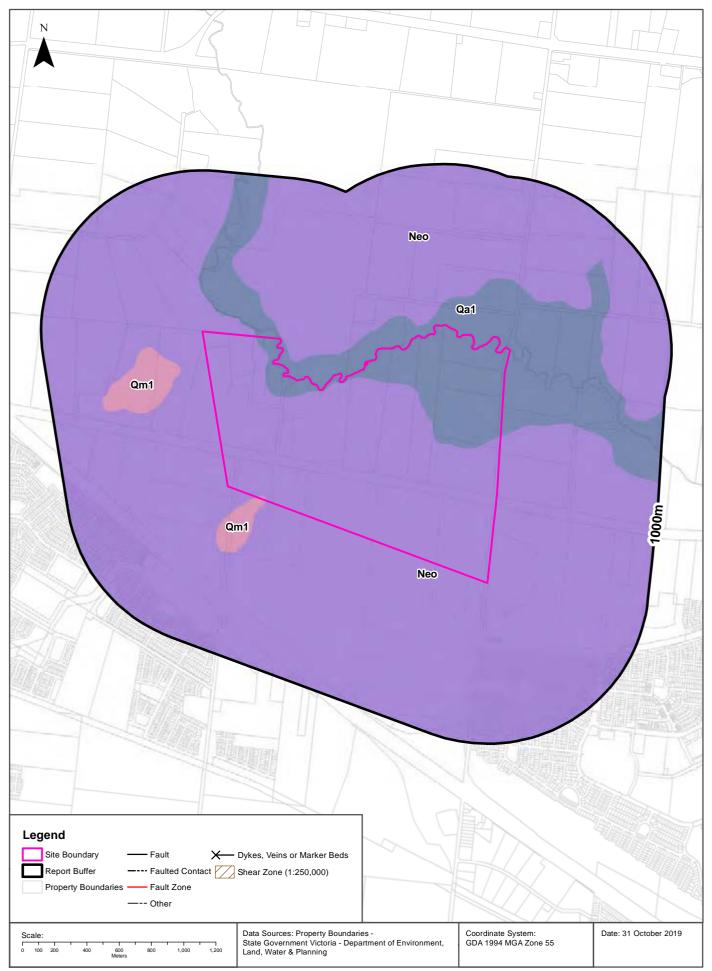

#### Approximate on-site Basement Elevation:

Basement Elevation - Basement Rocks comprise Lower Palaeozoic basement rocks that form the highlands and the crystalline basement; and Mesozoic rocks of the Otway and Gippsland basins both outcropping and subsurface

28 AHDm to 47 AHDm

Groundwater Data Custodian: State Government Victoria - Dept of Environment, Land, Water & Planning Creative Commons 3.0 © Commonwealth of Australia http://creativecommons.org/licenses/by/3.0/au/deed.en