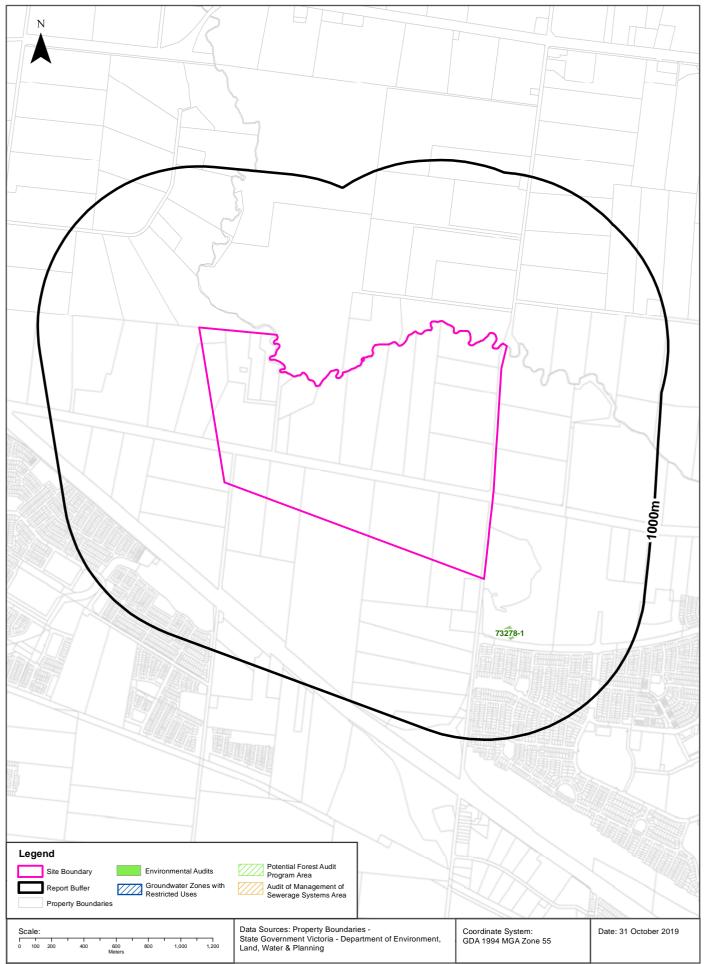

### **EPA Records - Priority Sites & Pollution Notices**

## **EPA Records**

Melton East Psp - Grangefields, Melbourne, VIC 3337 (Part 3)

### **Current EPA Priority Sites Register**

Sites on the current EPA priority sites register that exist within the dataset buffer:

| Notice No | Address           | Suburb     | Issue                                                                              | Loc<br>Conf      | Dist<br>(m) | Direction |
|-----------|-------------------|------------|------------------------------------------------------------------------------------|------------------|-------------|-----------|
| 90008182  | 43 - 67 FERRIS RD | COBBLEBANK | Industrial waste has been dumped at the site. Requires assessment and/or clean up. | Premise<br>Match | 745m        | West      |

### **Former EPA Priority Sites & Other Pollution Notices**

Sites within the dataset buffer that have been issued a Pollution Notice: Note. Due to pollution notices being revoked and removed from published lists this is not an exhaustive list of all past pollution notices.