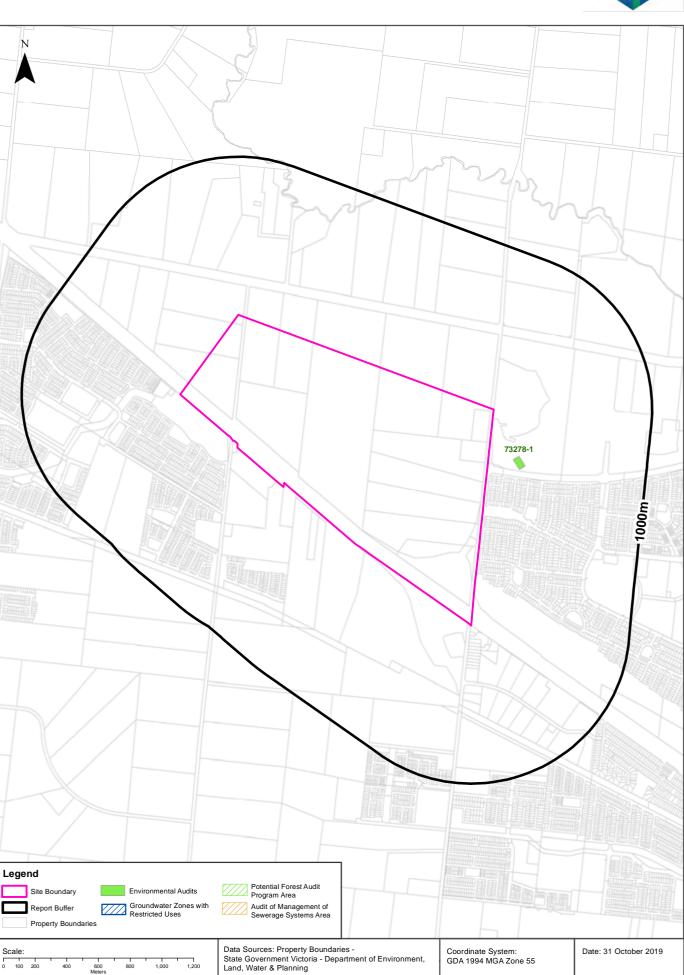

#### **Features of Interest**

# **Features of Interest**

#### Melton East Psp - Grangefields, Melbourne, VIC 3337 (Part 3)

#### **Features of Interest**

Features of Interest within the dataset buffer:

| Feature Id | Feature Type    | Feature Sub Type       | Name                                               | Distance | Direction  |
|------------|-----------------|------------------------|----------------------------------------------------|----------|------------|
| 1031519    | community space | rest area              |                                                    | 0m       | Onsite     |
| 1153196    | power line      | power sub transmission |                                                    | 0m       | Onsite     |
| 1031446    | sport facility  | training track         |                                                    | 244m     | North West |
| 1217289    | reserve         | park                   |                                                    | 276m     | South West |
| 1031444    | sport facility  | training track         |                                                    | 374m     | South West |
| 1217351    | reserve         | park                   |                                                    | 422m     | South West |
| 66813      | excavation site | quarry                 |                                                    | 441m     | West       |
| 1217316    | reserve         | park                   |                                                    | 505m     | South West |
| 1031452    | sport facility  | training track         |                                                    | 551m     | North      |
| 765743     | dumping ground  | transfer station       | Melton Recycling Centre                            | 609m     | West       |
| 1004259    | sport facility  | racecourse             | Melton Harness Racing And Entertainment<br>Complex | 889m     | West       |
| 76219      | sport facility  | training track         |                                                    | 953m     | South East |