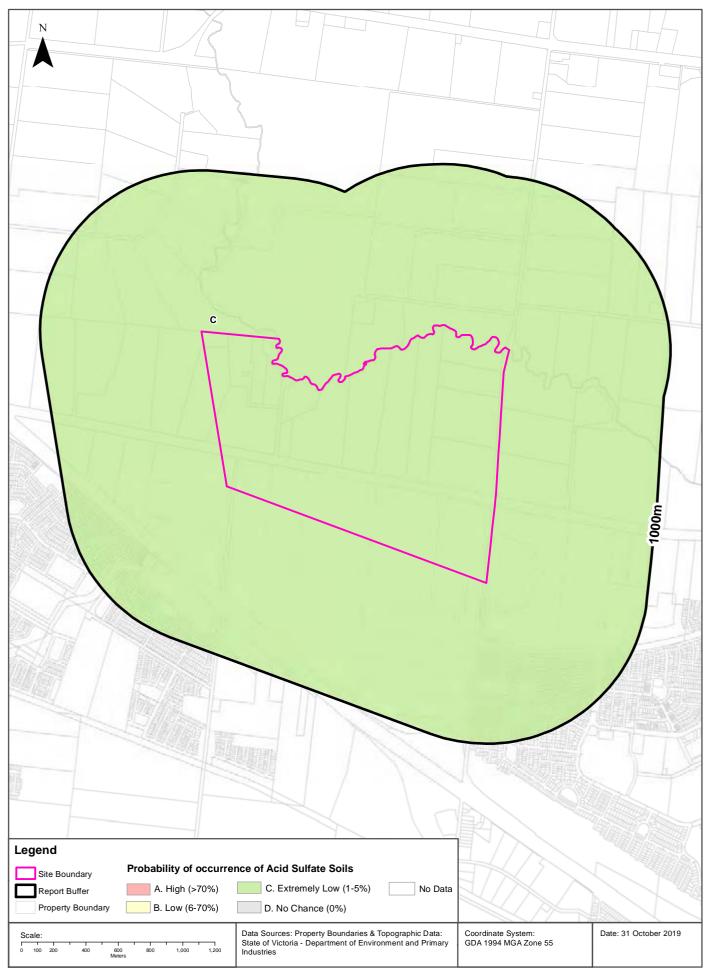

#### any Ν Business directory records mapped to a specific premise Site Boundary Business directory records mapped to a road intersection Buffer 150m Business directory records mapped to a road corridor **Property Boundaries** Business directory records mapped to a general area Data Sources: Reproduced with permission of UBD and Hardie Grant Media Pty Ltd DD 01/08/2018 Projected Coordinate System: Property Boundaries © State Government Victoria - Dept. of Environment, Land, Water & Planning 2019 GDA94 MGA Zone 55