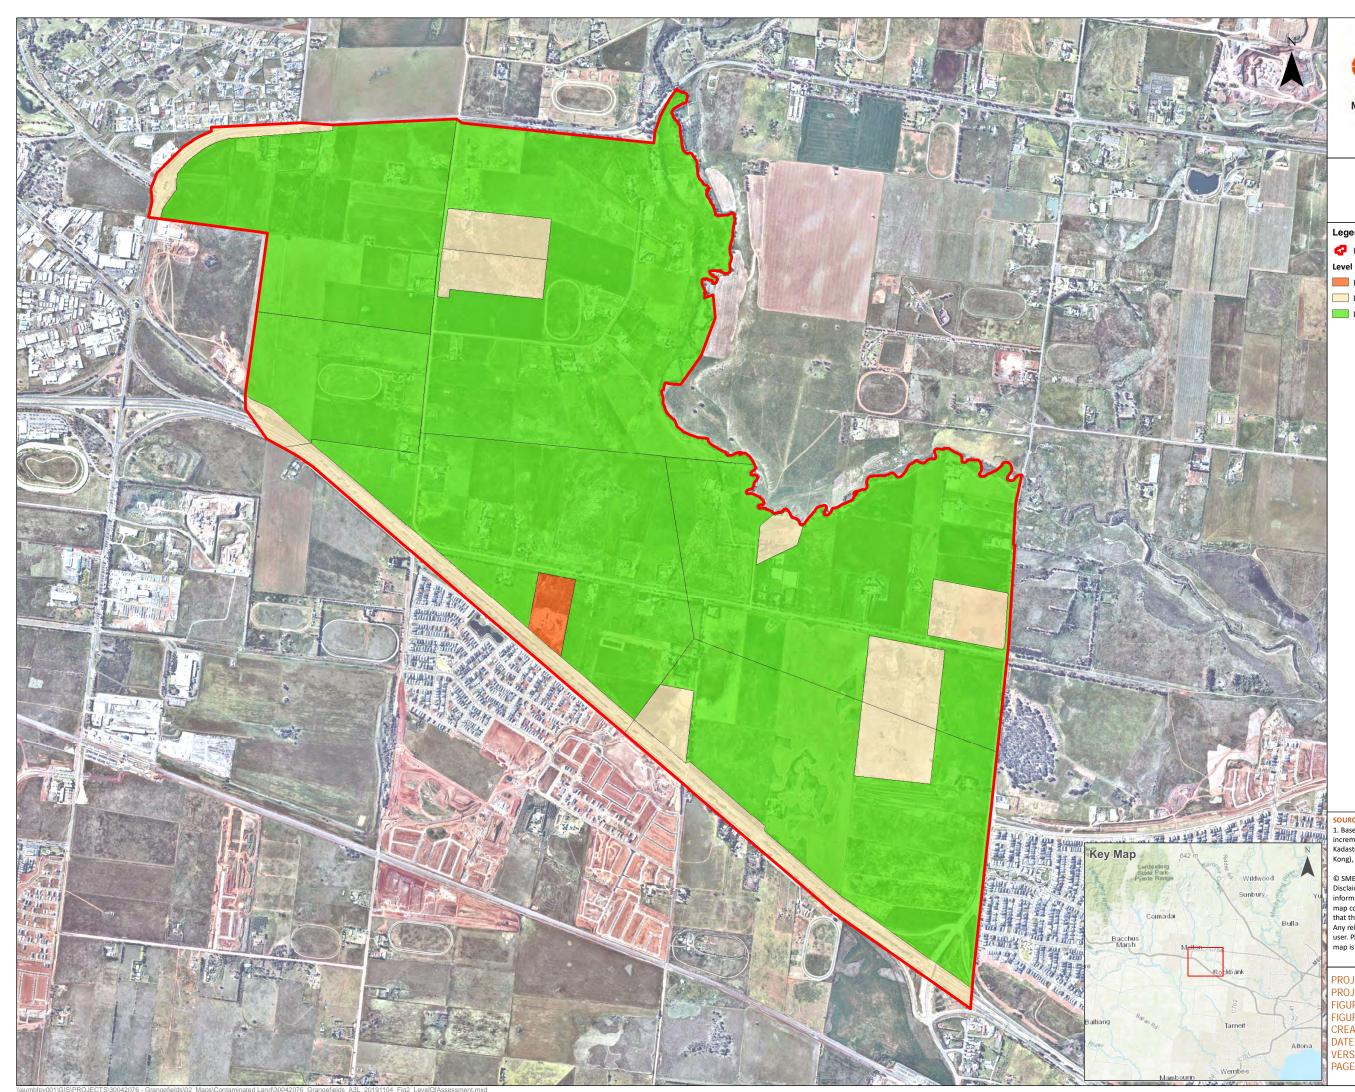

This should be targeted to ensure detailed assessment of land proposed for more sensitive uses and/or where land has been developed/disturbed or subject to more intensive agricultural uses.

Figures provided within this report presents the portions of the Precinct where Level 'C' assessment as per DSE (2005) is required; this is based on low risk of the presence of contamination and where assessment is likely to have already been conducted as part of the Planning Permit application process. The same figure also presents those areas of the Precinct where Level 'B' and 'A' assessment is required.