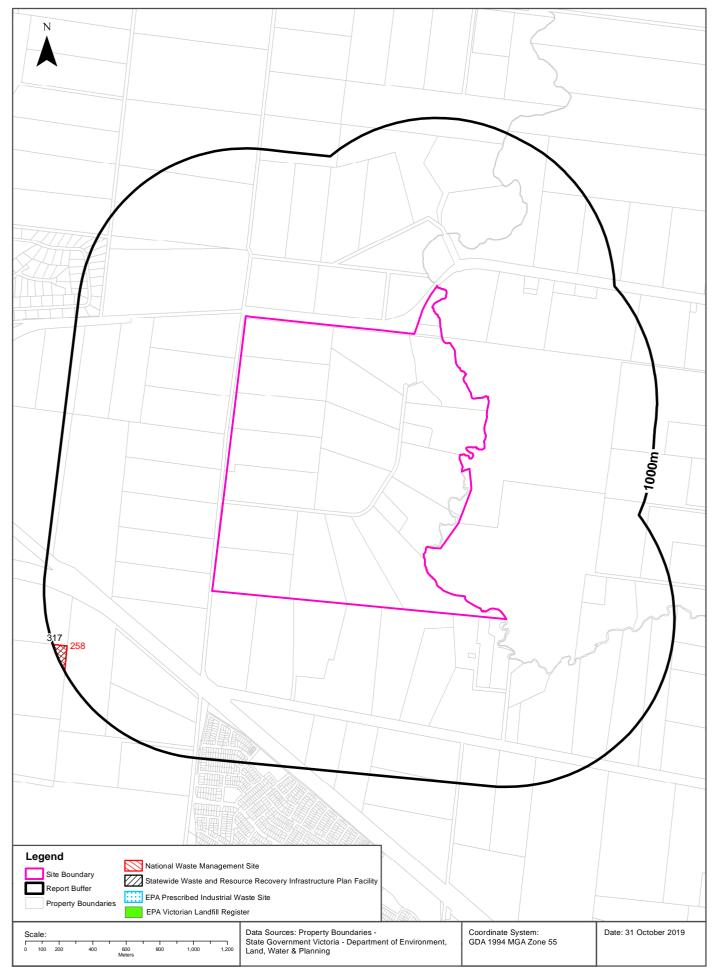

A preliminary study site boundary, presenting the potentially affected lots, is presented in **Appendix A, Figure 1**.

## 2.1 General Information

The Precinct is comprised of a number of land parcels as presented in the Precinct Location Plan in **Appendix A**, Figure 1.

Due to considerable size, the desktop site history investigation has been broken up into five Precinct Parts (PP) – PP1 to PP5; as shown in **Appendix A**, Figure 1.