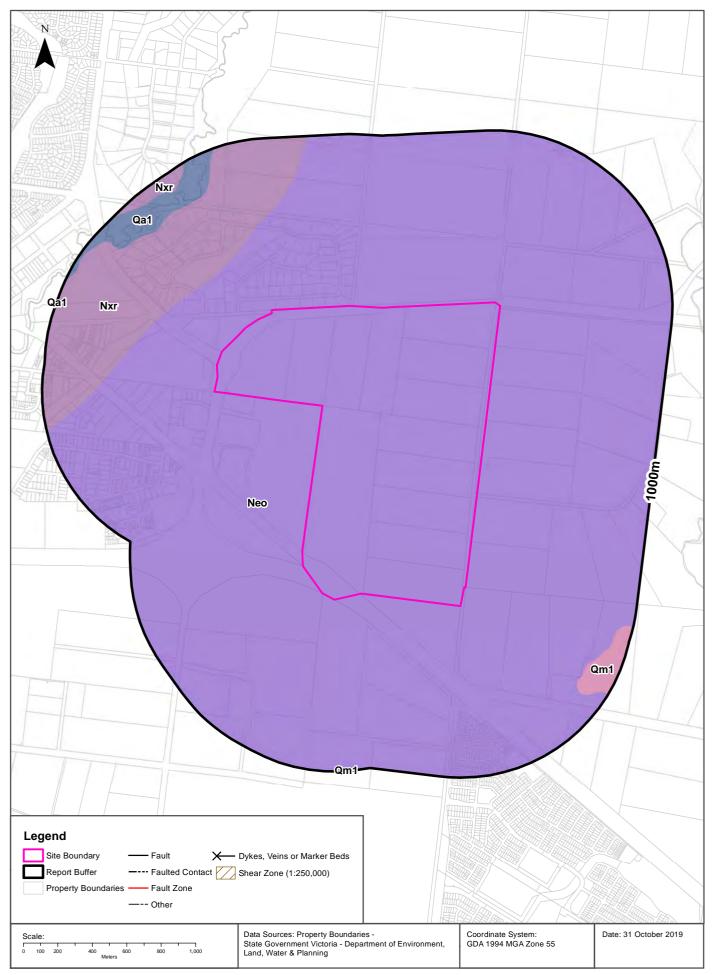

#### 2.3.1 Geology

The Geological Survey of Victoria Map Sheets, 1: 50,000 Scale indicates that the Precinct is underlain by a number of geological units, as summarised in **Table 2-2**.

Table 2-2: Geology of the Land within the Precinct

| Geological Unit                                                                                                                                                                                                                                                                                                 | Age                        | Extent / Coverage                                                             |
|-----------------------------------------------------------------------------------------------------------------------------------------------------------------------------------------------------------------------------------------------------------------------------------------------------------------|----------------------------|-------------------------------------------------------------------------------|
| <b>Neo – Newer Volcanics Group – basalt flows.</b><br>Comprised of olivine tholeiite, quartz tholeiite, basanite, basaltic<br>icelandite, hawaiite, mugearite, minor scoria and ash, fluvial<br>sediments: tholeiitic to alkaline; includes sheet flows and valley<br>flows and intercalated gravel, sand, clay | Miocece to<br>Holocene     | <ul> <li>Majority of PP2, PP3,<br/>PP4 and PP5</li> <li>All of PP1</li> </ul> |
| Qa1 – Alluvium.<br>Comprised of gravel, sand, silt: variably sorted and rounded;<br>generally unconsolidated; includes deposits of low terraces;<br>alluvial floodplain deposits                                                                                                                                | Pleistocene to<br>Holocene | Associated with the<br>Kororoit Creek and<br>riparian zone in PP2 and<br>PP4  |

| <b>Qm1 – swamp and lake deposits (Qm1).</b><br>Grey to black carbonaceous mud, silt, clay, minor peat: generally<br>unconsolidated; rare dolomite | Pleistocene to<br>Holocene | Small sections of PP3, PP4 and PP5. |
|---------------------------------------------------------------------------------------------------------------------------------------------------|----------------------------|-------------------------------------|
|---------------------------------------------------------------------------------------------------------------------------------------------------|----------------------------|-------------------------------------|

The geological maps are presented in full in database search results in **Appendix B**.