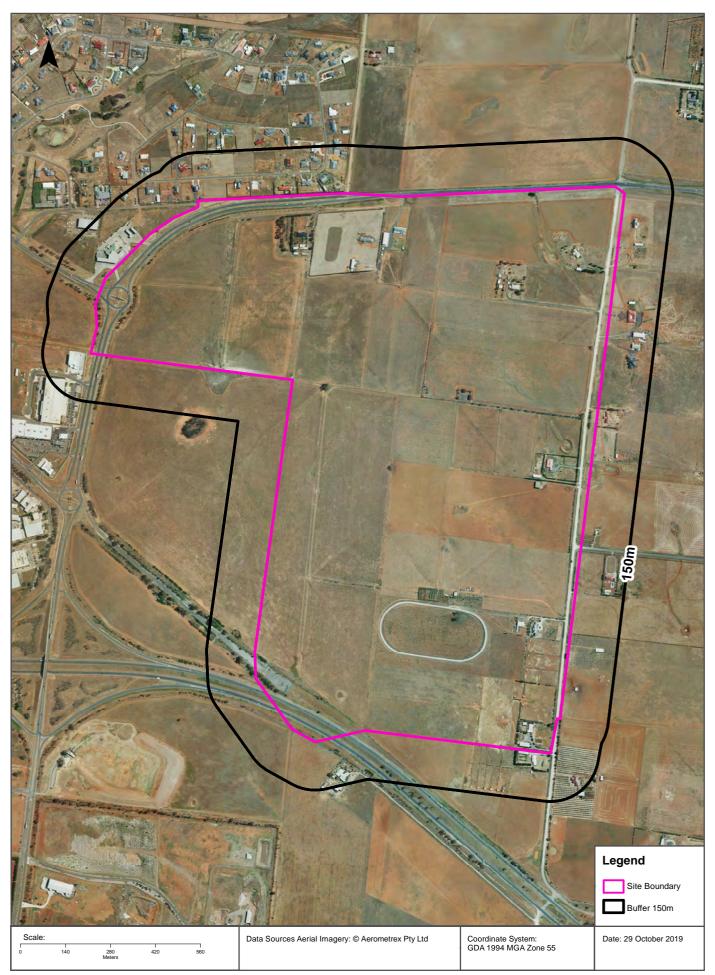

## 2.1 General Information

The Precinct is comprised of a number of land parcels as presented in the Precinct Location Plan in **Appendix A**, Figure 1.

Due to considerable size, the desktop site history investigation has been broken up into five Precinct Parts (PP) – PP1 to PP5; as shown in **Appendix A**, Figure 1.

## 2.2 Site Description

The Precinct is adjacent to the town of Melton and within 30 km to the northwest of the Melbourne CBD. The land uses surrounding the Precinct are as follows:

- North Melton Highway followed by rural residential and grazing land. Residential lots within the suburb of Kurunjang are located to the north of PP1.
- East Leakes Road followed by rural residential and grazing land. Residential lots within the suburb of Aintree are located to the east of PP5. PP2 and PP4 are bound by Kororoit Creek.
- South Western Highway, followed by rural residential and grazing land. Residential lots within the suburb of Thornhill Park are to the south of PP3.
- West The CBD of Melton, consisting of an industrial estate. A Caltex/Woolworths petrol station is on the Melton Highway, within 600 m of the western boundary of PP1.