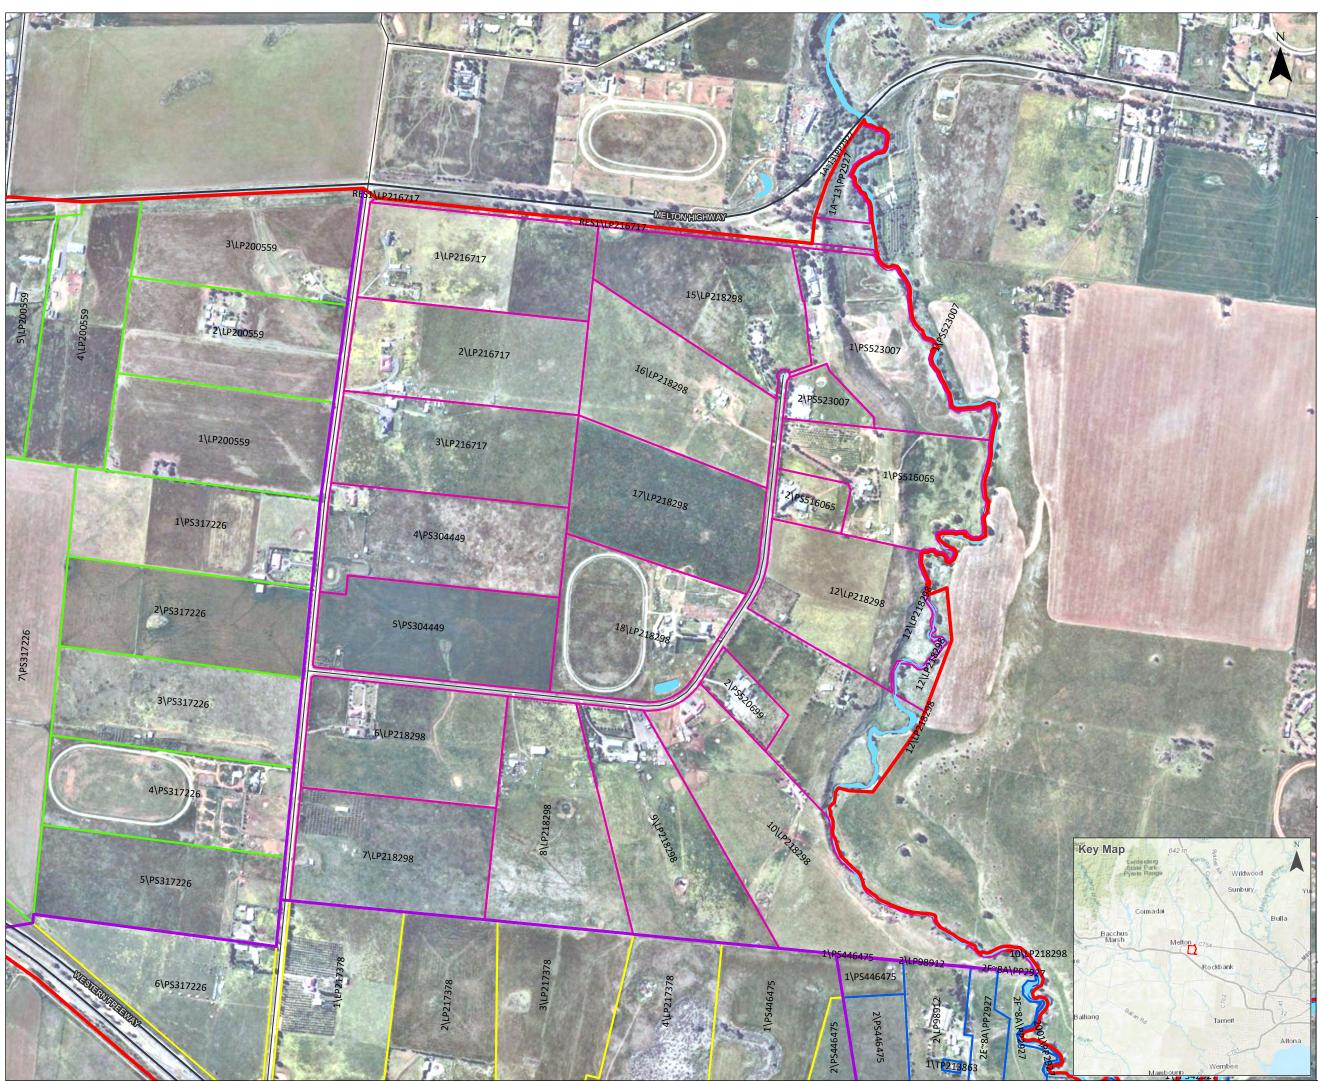

A preliminary study site boundary, presenting the potentially affected lots, is presented in **Appendix A, Figure 1**.

## 2.1 General Information

The Precinct is comprised of a number of land parcels as presented in the Precinct Location Plan in **Appendix A**, Figure 1.

Due to considerable size, the desktop site history investigation has been broken up into five Precinct Parts (PP) – PP1 to PP5; as shown in **Appendix A**, Figure 1.

Site identification and general Site setting are summarised in Table 2-1.

Table 2-1: Site Details – Part 1

| DETAIL                                                                                                                                                                                                                                                                                      | DESCRIPTION                                                                                                                                                                                                                                                                                                                                                                                                                                                                                                                                                                                                                                                                                                                                                                         |
|---------------------------------------------------------------------------------------------------------------------------------------------------------------------------------------------------------------------------------------------------------------------------------------------|-------------------------------------------------------------------------------------------------------------------------------------------------------------------------------------------------------------------------------------------------------------------------------------------------------------------------------------------------------------------------------------------------------------------------------------------------------------------------------------------------------------------------------------------------------------------------------------------------------------------------------------------------------------------------------------------------------------------------------------------------------------------------------------|
| Total Precinct Area                                                                                                                                                                                                                                                                         | Approximately 928 (ha) in total                                                                                                                                                                                                                                                                                                                                                                                                                                                                                                                                                                                                                                                                                                                                                     |
| Lot/Plans included within Precinct Parts<br>Please note, due to the areas of the<br>reports for each Precinct Part not<br>conforming strictly with parcel/property<br>boundaries to provide adequate<br>coverage of the Precinct, there is some<br>overlap across Precinct Part boundaries. | PP1:         •       1LP200559         •       1P5317226         •       1TP139677         •       2LP200559         •       2LP200559         •       3LP200559         •       3LP200559         •       4LP200559         •       4LP200559         •       5LP200559         •       5LP200559         •       5LP200559         •       7P5317226         PP2:       *         •       1LP216717         •       1P516065         •       1P5510055         •       1P5523007         •       10LP218298         •       15LP218298         •       15LP218298         •       15LP218298         •       18LP216717         •       2LP216717         •       2LP216717         •       2LP516065         •       2P550699         •       2P552007         •       201PP2927 |