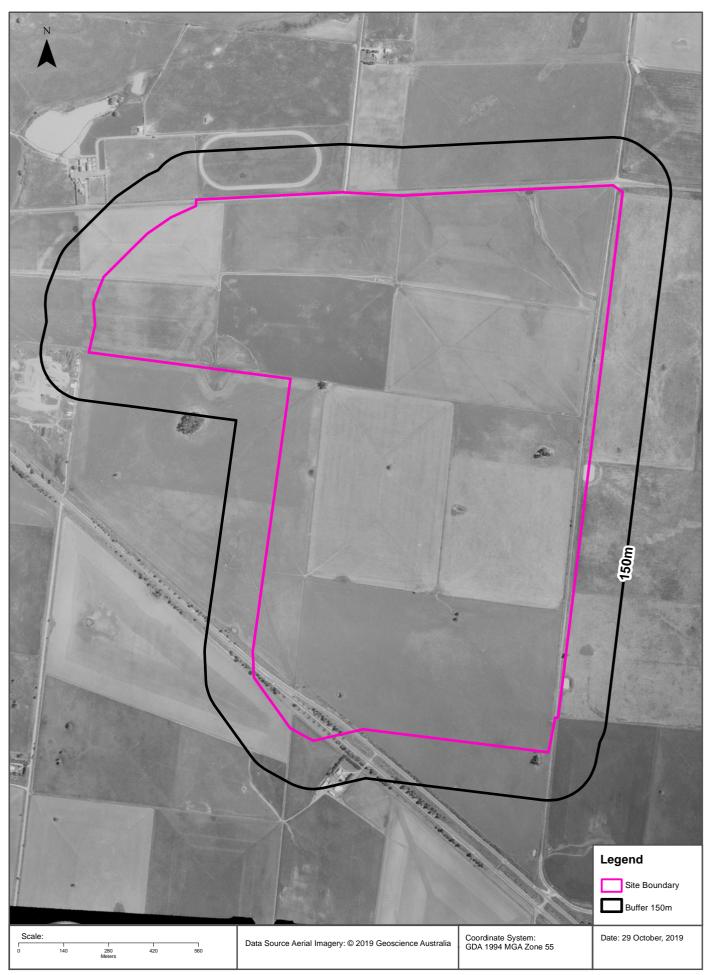

## 3.1 Historical Aerial Photography

Historical aerial photography for the period between 1961 and 2019 was reviewed as part of this assessment to determine previous site uses and potential for contaminating activities to have occurred. To assess for any significant changes in land use within a gap in photographic coverage of the Site (between 2012 and an aerial photograph for 2018, aerial photography from 2015 was viewed from Google Inc. and Google Earth Pro<sup>™</sup>).

*Please note: to avoid duplication, the summaries in tables below do not include discussion of changes in land within other Precinct Parts already described in other tables.* 

The aerial photography is presented in full database search results in Appendix B.

**Table 3-1** to **Table 3-5** each summarise the review of aerial photography for each the Precinct Parts and surroundingland.

*Please note: to avoid duplication, the summaries in tables below do not include discussion of changes in land within other Precinct Parts already described in other tables.* 