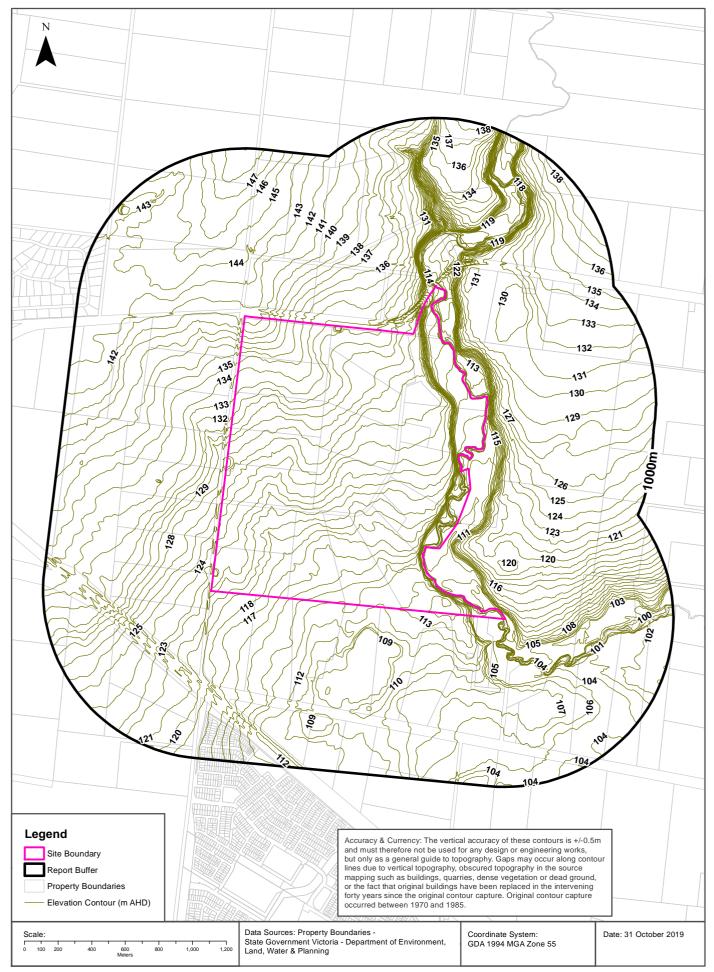

## 2.4 Topography and Surface Water

Surface elevation measured in metres Australian Height Datum (mAHD; otherwise referred to as height above sea level) varies across the Precinct, as summarised in **Table 2-6**, which also discusses potential direction of surface water flows that may shed from the land.

| Precinct Part | Approximate Surface Elevation<br>Range (mAHD) | Expected direction of surface water flow and shedding off-site |
|---------------|-----------------------------------------------|----------------------------------------------------------------|
| 1             | 120 - 142                                     | To the southeast                                               |
| 2             | 113 - 141                                     | To the southeast, towards Kororoit Creek                       |
| 3             | 106 - 132                                     | To the southeast                                               |
| 4             | 99 - 114                                      | To the east                                                    |
| 5             | 100 - 107                                     | To the east                                                    |

Contour mapping for the Precinct Parts are presented in Appendix B.