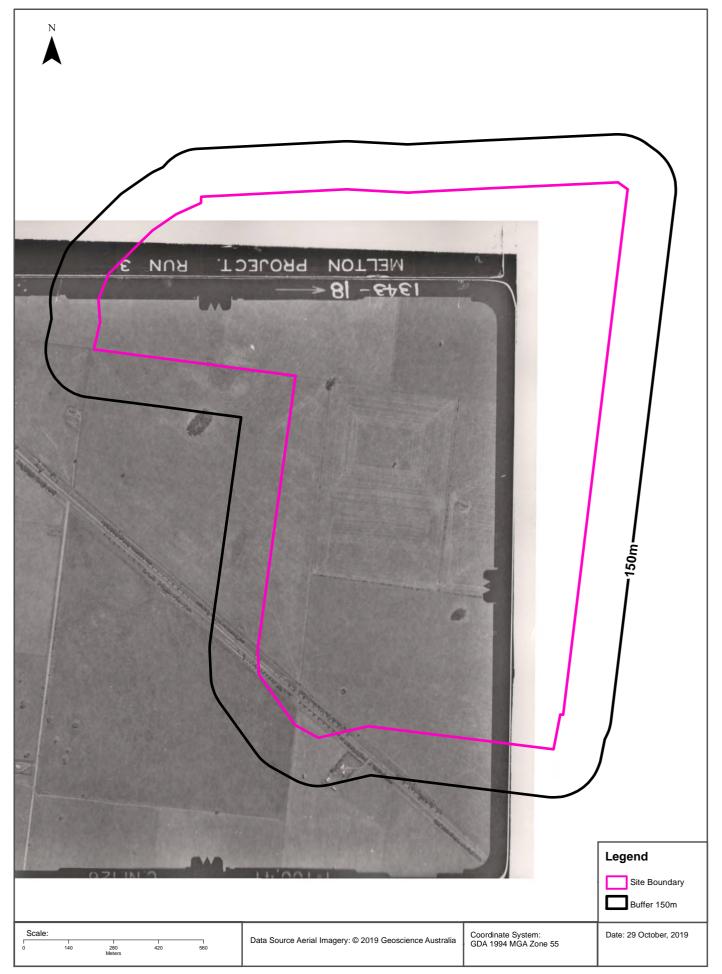

## 3.1 Historical Aerial Photography

Historical aerial photography for the period between 1961 and 2019 was reviewed as part of this assessment to determine previous site uses and potential for contaminating activities to have occurred. To assess for any significant changes in land use within a gap in photographic coverage of the Site (between 2012 and an aerial photograph for 2018, aerial photography from 2015 was viewed from Google Inc. and Google Earth Pro<sup>™</sup>).

*Please note: to avoid duplication, the summaries in tables below do not include discussion of changes in land within other Precinct Parts already described in other tables.* 

The aerial photography is presented in full database search results in Appendix B.

**Table 3-1** to **Table 3-5** each summarise the review of aerial photography for each the Precinct Parts and surroundingland.

*Please note: to avoid duplication, the summaries in tables below do not include discussion of changes in land within other Precinct Parts already described in other tables.* 