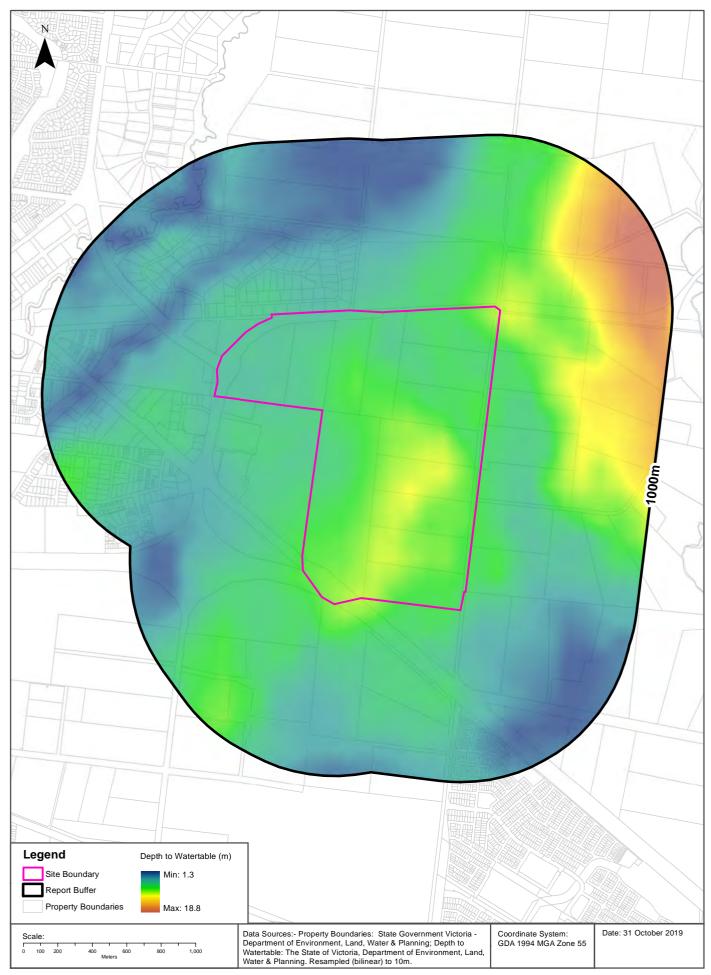

- domestic use
- stock watering
- irrigation
- industrial.

The complete results of the groundwater database searches for the Precinct Parts are presented in Appendix B.

A review of the Department of Environment, Land, Water and Planning (DELWP) Depth to Watertable database (DELWP, 2015) indicates that depth to groundwater, aquifer type and groundwater salinity (assessed based on Total Dissolved Solids or TDS) varies across the Precinct, as summarised in **Table 2-4**.

Table 2-4 also summarises the groundwater segment in accordance with the Waters SEPP (2018) where beneficial uses of groundwater to be protected are based on salinity; this is based on the <u>lowest TDS/most sensitive</u> groundwater segment within the Precinct Part.

| Precinct | Depth t         | Depth to Groundwater Aquifer/s |                     | Salinity range | Groundwater                     |  |
|----------|-----------------|--------------------------------|---------------------|----------------|---------------------------------|--|
| Part     | Range<br>(mbgl) | Coverage (%)                   | Aquilerys           | (mg/L)         | Segment (as per<br>Waters SEPP) |  |
| 1        | 5 - 10          | 91                             | Fractured or        | 1 000 - 2 500  | A2 C                            |  |
| T        | 10-20           | 8                              | fissured, extensive | 1,000 - 3,500  | A2 – C                          |  |

|    | > 5     | 11 | aquifers of low to |  |
|----|---------|----|--------------------|--|
| 2  | 5 - 10  | 51 | moderate           |  |
|    | 10 - 20 | 36 | productivity       |  |
| 2  | > 5     | 75 |                    |  |
| 3  | 5 - 10  | 24 |                    |  |
| 4* | > 5     | 88 |                    |  |
| 4  | 5 - 10  | 13 |                    |  |
| -  | > 5     | 91 |                    |  |
| 5  | 5 - 10  | 9  |                    |  |

Please refer to the complete results of the groundwater database searches for the Precinct Parts presented in **Appendix B** which provide heat maps to show mapped groundwater elevations across each Precinct Part.