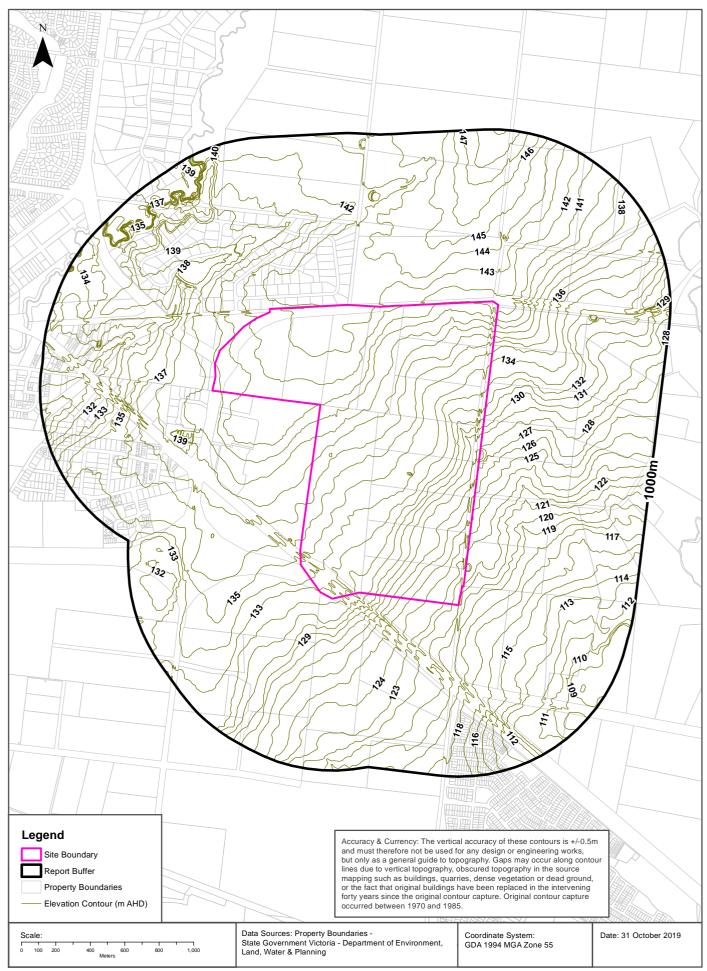

## 2.4 Topography and Surface Water

Surface elevation measured in metres Australian Height Datum (mAHD; otherwise referred to as height above sea level) varies across the Precinct, as summarised in **Table 2-6**, which also discusses potential direction of surface water flows that may shed from the land.

| Precinct Part | Approximate Surface Elevation<br>Range (mAHD) | Expected direction of surface water flow and shedding off-site |
|---------------|-----------------------------------------------|----------------------------------------------------------------|
| 1             | 120 - 142                                     | To the southeast                                               |
| 2             | 113 - 141                                     | To the southeast, towards Kororoit Creek                       |
| 3             | 106 - 132                                     | To the southeast                                               |
| 4             | 99 - 114                                      | To the east                                                    |
| 5             | 100 - 107                                     | To the east                                                    |

Contour mapping for the Precinct Parts are presented in Appendix B.