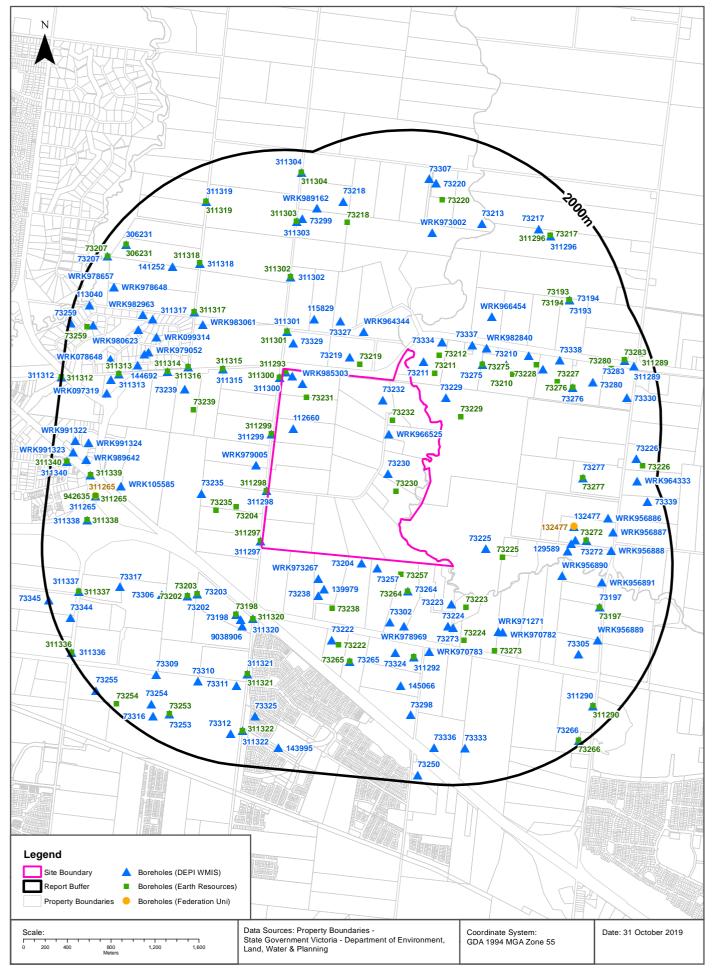

#### 2.3.2 Groundwater, Hydrology and Hydrogeology

A groundwater database search was conducted for an area within a two-kilometre (2 km) investigation buffer of the Precinct. A summary of the registered groundwater bores in the Department of Environment and Primary Industries (DEPI) Water Measurement Information System (WMIS) within the Precinct Parts is presented in **Table 2-3**.

Table 2-3 On-Site groundwater bore details

| Precinct<br>Part | # Bores | Bore ID                                                                                                                     | Groundwater Use                                                                                   | Depth (m)     |
|------------------|---------|-----------------------------------------------------------------------------------------------------------------------------|---------------------------------------------------------------------------------------------------|---------------|
| 1                | 9       | WRK979005, 311297, 311315, 311299,<br>311298, 311300, 311314, 73235, 73239                                                  | Domestic & stock, non-<br>groundwater                                                             | -             |
| 2                | 3       | 73232, WRK985303, WRK966525                                                                                                 | Domestic & stock                                                                                  | -             |
| 3                | 12      | 73324, 73302, 145066, 73222, 139979,<br>73238, WRK973267, WRK978969, 311292,<br>73265, 73204, 73257                         | Domestic, stock, <b>n</b> on-<br>groundwater and not<br>known                                     | -             |
| 4                | 13      | 73223, 73224, 73273, 73197, 73305,<br>WRK956891, WRK956889, WRK956890,<br>WRK970782, WRK971271, WRK970783,<br>311290, 73264 | Domestic, stock, dryland<br>salinity bore network,<br>observation, non-<br>groundwater, not known | 2.20 - 2.80   |
| 5                | 10      | 73333, 73298 109575 109574 73266<br>73200, 73199, WRK985188, WRK985191,<br>73336                                            | Stock, state observation<br>network, groundwater<br>investigation, domestic,<br>stock             | 11.60 - 12.58 |

Due to overlap of the investigation buffers for the Precinct Parts, registered bores within the investigation buffers are not listed in this report; registered groundwater uses in lands surrounding the Precinct are summarised below to provide information on beneficial uses of groundwater likely to require protection in the region in accordance with the State Environment Protection Policy (*Waters*), 2018 (the 'Waters SEPP'):