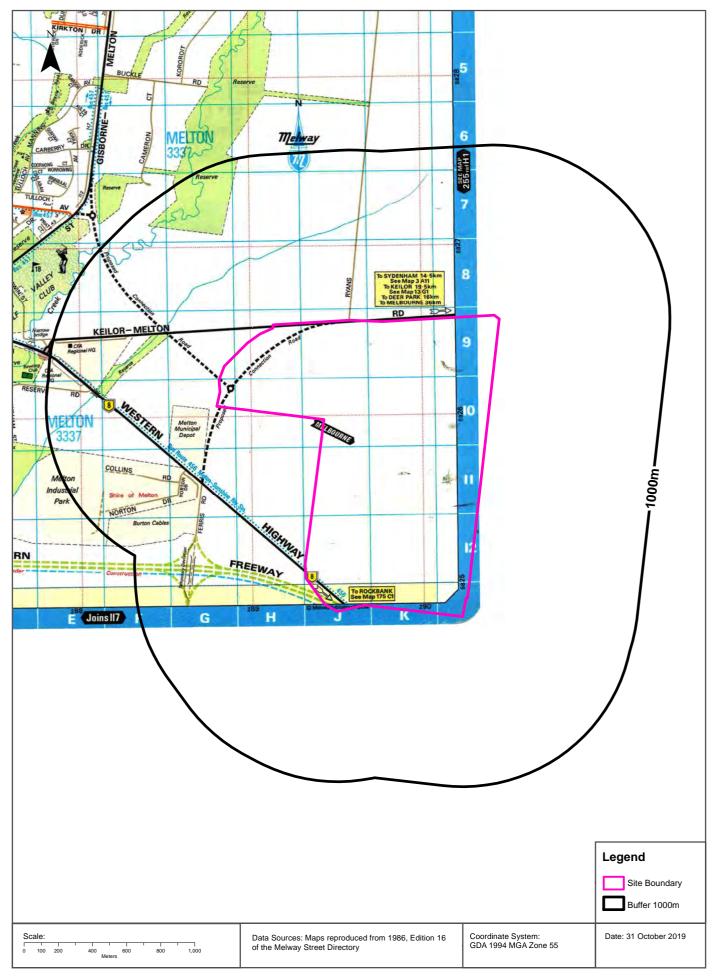

A preliminary study site boundary, presenting the potentially affected lots, is presented in **Appendix A, Figure 1**.

## 2.1 General Information

The Precinct is comprised of a number of land parcels as presented in the Precinct Location Plan in **Appendix A**, Figure 1.

Due to considerable size, the desktop site history investigation has been broken up into five Precinct Parts (PP) – PP1 to PP5; as shown in **Appendix A**, Figure 1.