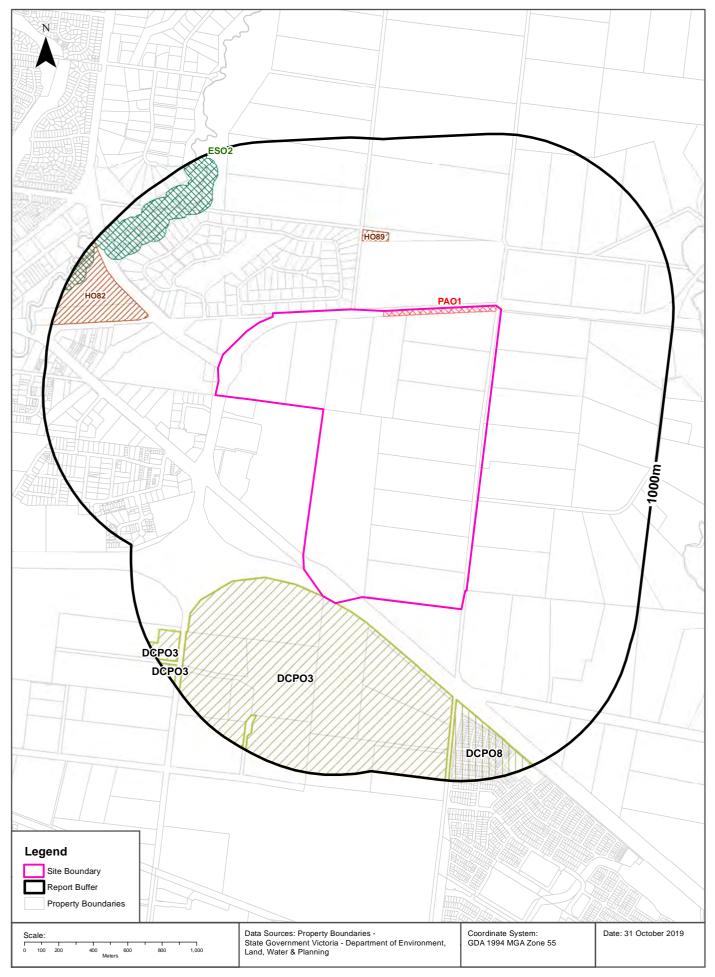

### 2.9 Planning Overlays

Local government apply planning overlays that specific provisions and restrictions to the allowable activities and uses of a land. SMEC have conducted a review of planning overlays relevant to the potential for contamination or environmental constraints to potential development of the Precinct. The review identified the following planning overlays affecting the Precinct Parts as summarised in **Table 2-9**.

Please note, due to overlap of investigation buffers, to avoid unnecessary duplication:

- any planning overlays outside of the Precinct Part that also exist within the Precinct are not listed again as present within the investigation buffer
- those more than 300 350 m away are not listed, as it is assumed that due to distance they will not affect potential for development within that Precinct Part, but may affect access or ancillary development requirements (service installations etc.)
- any overlays within an adjacent Precinct Part and already discussed are not listed again.

| Precinct<br>Part                                                                                                                                                                                                                                                                                                                                                                                                                                                                                                                                                                                                                 | Planning Overlays within Precinct Part | Planning Overlays within Investigation Buffer |  |
|----------------------------------------------------------------------------------------------------------------------------------------------------------------------------------------------------------------------------------------------------------------------------------------------------------------------------------------------------------------------------------------------------------------------------------------------------------------------------------------------------------------------------------------------------------------------------------------------------------------------------------|----------------------------------------|-----------------------------------------------|--|
| 1                                                                                                                                                                                                                                                                                                                                                                                                                                                                                                                                                                                                                                | -                                      | PA01                                          |  |
| 2                                                                                                                                                                                                                                                                                                                                                                                                                                                                                                                                                                                                                                | ESO5                                   | HO54                                          |  |
| 3                                                                                                                                                                                                                                                                                                                                                                                                                                                                                                                                                                                                                                | -                                      | DCP03, DCP08                                  |  |
| 4                                                                                                                                                                                                                                                                                                                                                                                                                                                                                                                                                                                                                                | HO119, ESO2                            | ES05, LSI02, DCP04                            |  |
| 5                                                                                                                                                                                                                                                                                                                                                                                                                                                                                                                                                                                                                                | HO205 DCP08, HO122, DCP07, HO11        |                                               |  |
| Notes:         ESO2 - Environmental significance overlay - Schedule 2         ESO5 - Environmental significance overlay - Schedule 5         HO54 - Heritage overlay         HO115 - Heritage overlay         HO119 - Heritage overlay         HO122 - Heritage overlay         HO205 - Heritage overlay         LSI02 - Land subject to inundation overlay - Schedule 2         PA01 - Public acquisition overlay 1         DCP03 - Development contributions plan overlay - Schedule 3         DCP04 - Development contributions plan overlay - Schedule 4         DCP07 - Development contributions plan overlay - Schedule 7 |                                        |                                               |  |

#### Table 2-9 Planning Overlays

The full database search results are presented in Appendix B.

DCP08 - Development contributions plan overlay - Schedule 8