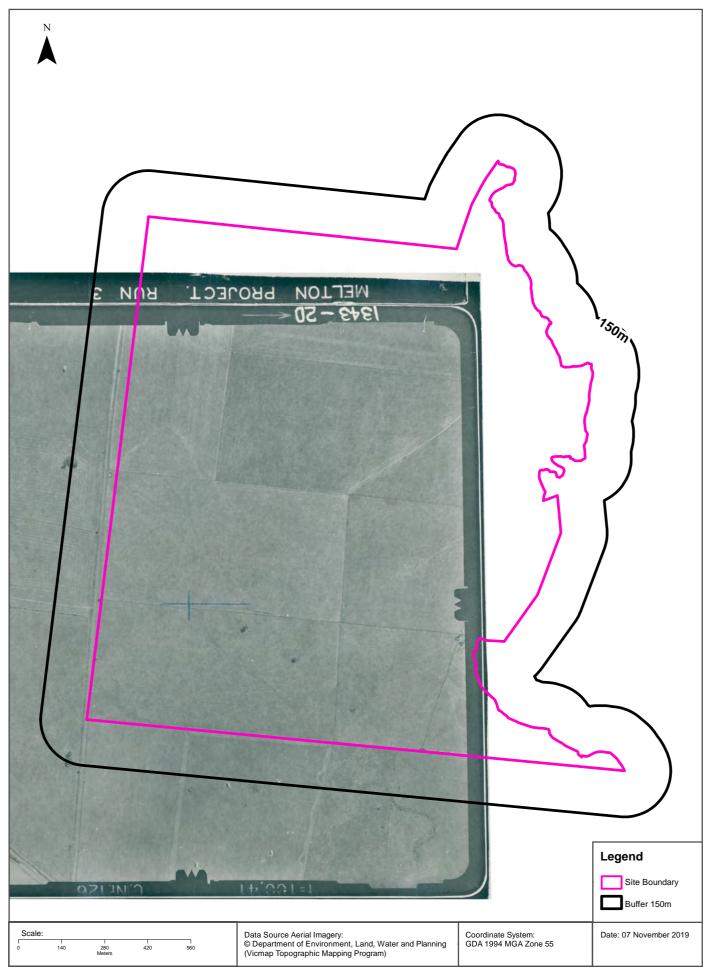

A preliminary study site boundary, presenting the potentially affected lots, is presented in **Appendix A, Figure 1**.

## 2.1 General Information

The Precinct is comprised of a number of land parcels as presented in the Precinct Location Plan in **Appendix A**, Figure 1.

Due to considerable size, the desktop site history investigation has been broken up into five Precinct Parts (PP) – PP1 to PP5; as shown in **Appendix A**, Figure 1.