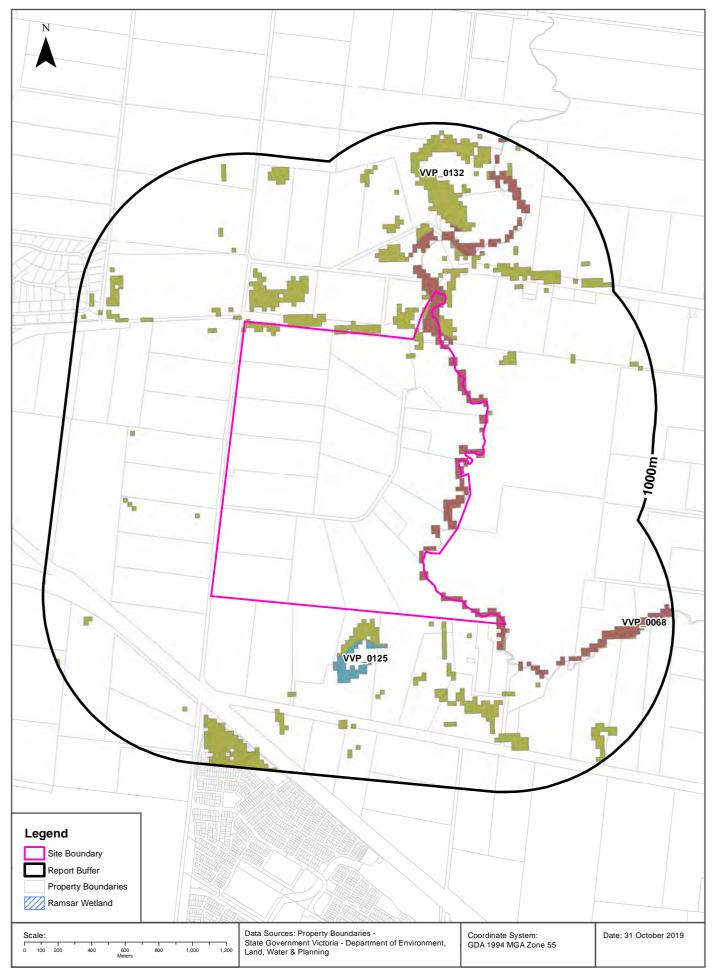

Table 2-12 Native Vegetation

| EVC Name                  | EVC Code | Conservation Status | Precinct Part EVC<br>located within |
|---------------------------|----------|---------------------|-------------------------------------|
| Plains Grassy Wetland     | 0125     | Endangered          | PP1, PP3, PP4, PP5                  |
| Plains Grassland          | 0132     | Endangered          | PP1, PP3, PP4, PP5                  |
| Creekline Grassy Woodland | 0068     | Endangered          | PP2, PP4                            |