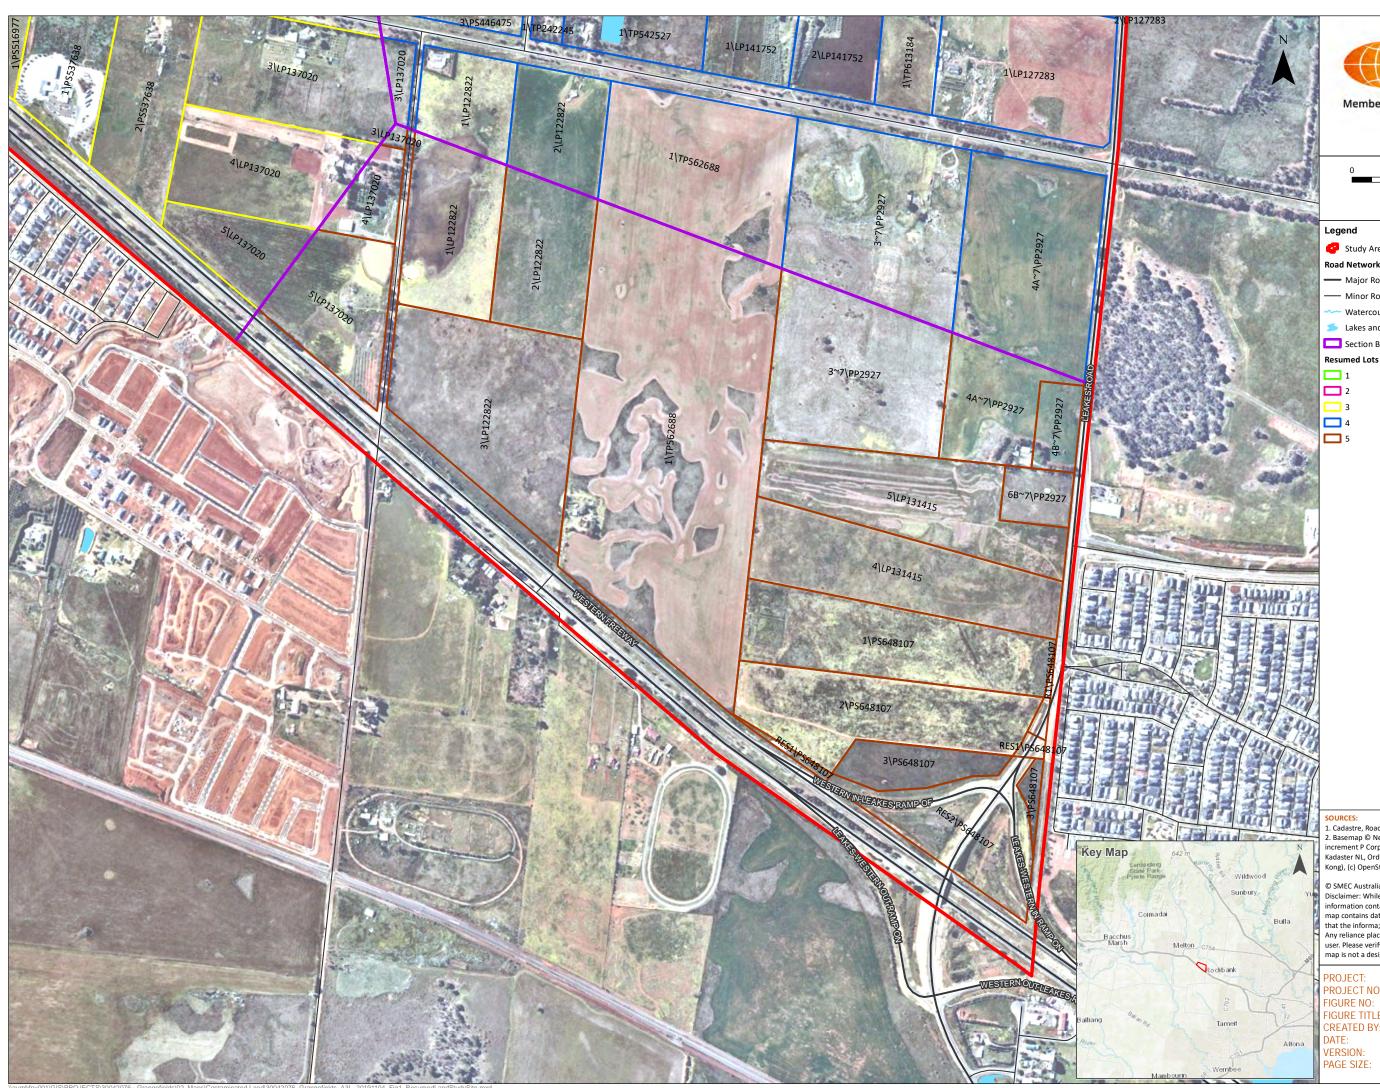

A preliminary study site boundary, presenting the potentially affected lots, is presented in **Appendix A, Figure 1**.

## 2.1 General Information

The Precinct is comprised of a number of land parcels as presented in the Precinct Location Plan in **Appendix A**, Figure 1.

Due to considerable size, the desktop site history investigation has been broken up into five Precinct Parts (PP) – PP1 to PP5; as shown in **Appendix A**, Figure 1.

Site identification and general Site setting are summarised in Table 2-1.

Table 2-1: Site Details – Part 1

| DETAIL                                                                                                                                                                                                                                                                                      | DESCRIPTION                                                                                                                                                                                                                                                                                                                                                                                                                                                                                                                                                                                                                                                                                                                                                                         |
|---------------------------------------------------------------------------------------------------------------------------------------------------------------------------------------------------------------------------------------------------------------------------------------------|-------------------------------------------------------------------------------------------------------------------------------------------------------------------------------------------------------------------------------------------------------------------------------------------------------------------------------------------------------------------------------------------------------------------------------------------------------------------------------------------------------------------------------------------------------------------------------------------------------------------------------------------------------------------------------------------------------------------------------------------------------------------------------------|
| Total Precinct Area                                                                                                                                                                                                                                                                         | Approximately 928 (ha) in total                                                                                                                                                                                                                                                                                                                                                                                                                                                                                                                                                                                                                                                                                                                                                     |
| Lot/Plans included within Precinct Parts<br>Please note, due to the areas of the<br>reports for each Precinct Part not<br>conforming strictly with parcel/property<br>boundaries to provide adequate<br>coverage of the Precinct, there is some<br>overlap across Precinct Part boundaries. | PP1:         •       1LP200559         •       1P5317226         •       1TP139677         •       2LP200559         •       2LP200559         •       3LP200559         •       3LP200559         •       4LP200559         •       4LP200559         •       5LP200559         •       5LP200559         •       5LP200559         •       7P5317226         PP2:       *         •       1LP216717         •       1P516065         •       1P5510055         •       1P5523007         •       10LP218298         •       15LP218298         •       15LP218298         •       15LP218298         •       18LP216717         •       2LP216717         •       2LP216717         •       2LP516065         •       2P550699         •       2P552007         •       201PP2927 |