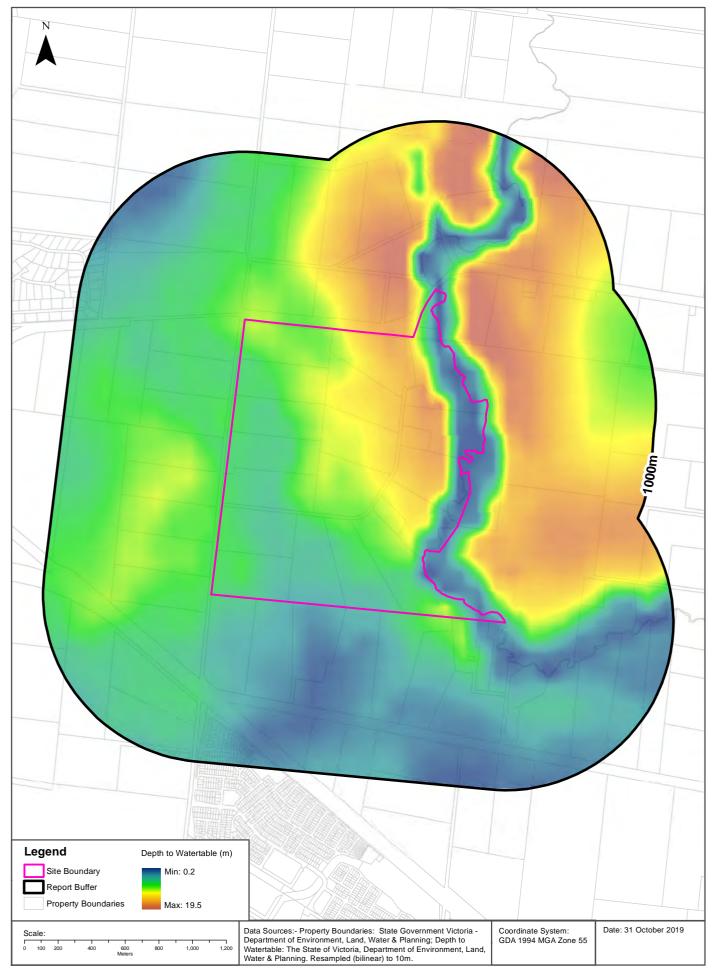

- domestic use
- stock watering
- irrigation
- industrial.

The complete results of the groundwater database searches for the Precinct Parts are presented in Appendix B.

A review of the Department of Environment, Land, Water and Planning (DELWP) Depth to Watertable database (DELWP, 2015) indicates that depth to groundwater, aquifer type and groundwater salinity (assessed based on Total Dissolved Solids or TDS) varies across the Precinct, as summarised in **Table 2-4**.

Table 2-4 also summarises the groundwater segment in accordance with the Waters SEPP (2018) where beneficial uses of groundwater to be protected are based on salinity; this is based on the <u>lowest TDS/most sensitive</u> groundwater segment within the Precinct Part.

| Precinct | Depth t         | Depth to Groundwater Aquifer/s |                     | Salinity range | Groundwater                     |  |
|----------|-----------------|--------------------------------|---------------------|----------------|---------------------------------|--|
| Part     | Range<br>(mbgl) | Coverage (%)                   | Aquilerys           | (mg/L)         | Segment (as per<br>Waters SEPP) |  |
| 1        | 5 - 10          | 91                             | Fractured or        | 1 000 - 2 500  | A2 C                            |  |
| T        | 10-20           | 8                              | fissured, extensive | 1,000 - 3,500  | A2 – C                          |  |

|    | > 5     | 11 | aquifers of low to |  |
|----|---------|----|--------------------|--|
| 2  | 5 - 10  | 51 | moderate           |  |
|    | 10 - 20 | 36 | productivity       |  |
| 2  | > 5     | 75 |                    |  |
| 3  | 5 - 10  | 24 |                    |  |
| 4* | > 5     | 88 |                    |  |
| 4  | 5 - 10  | 13 |                    |  |
| -  | > 5     | 91 |                    |  |
| 5  | 5 - 10  | 9  |                    |  |

Please refer to the complete results of the groundwater database searches for the Precinct Parts presented in **Appendix B** which provide heat maps to show mapped groundwater elevations across each Precinct Part.