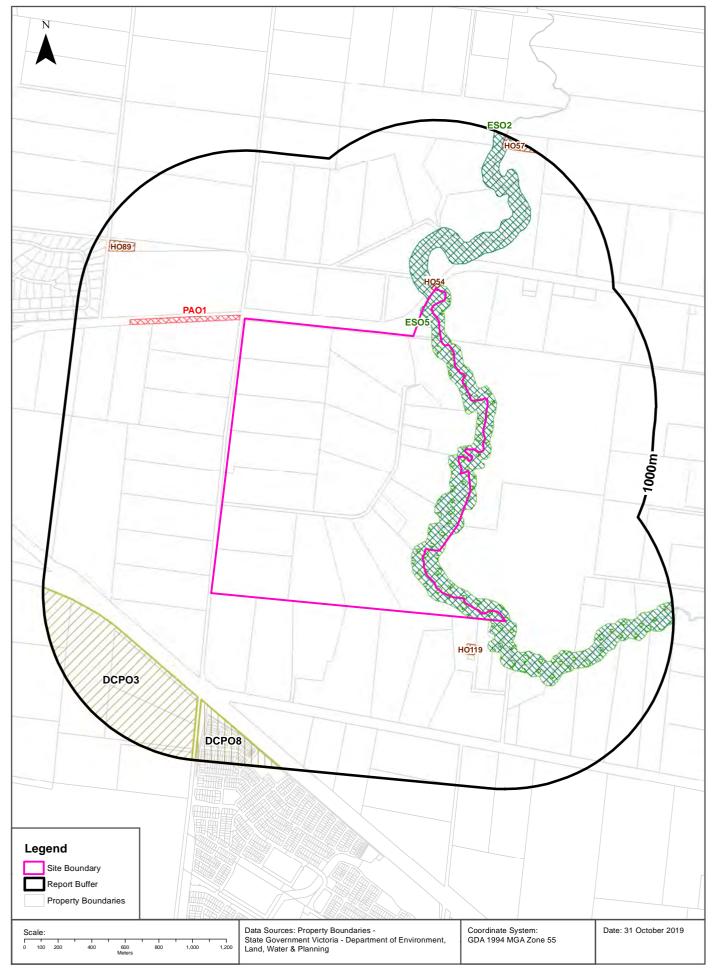

### 2.9 Planning Overlays

Local government apply planning overlays that specific provisions and restrictions to the allowable activities and uses of a land. SMEC have conducted a review of planning overlays relevant to the potential for contamination or environmental constraints to potential development of the Precinct. The review identified the following planning overlays affecting the Precinct Parts as summarised in **Table 2-9**.

Please note, due to overlap of investigation buffers, to avoid unnecessary duplication:

- any planning overlays outside of the Precinct Part that also exist within the Precinct are not listed again as present within the investigation buffer
- those more than 300 350 m away are not listed, as it is assumed that due to distance they will not affect potential for development within that Precinct Part, but may affect access or ancillary development requirements (service installations etc.)
- any overlays within an adjacent Precinct Part and already discussed are not listed again.

| Precinct<br>Part                                                                                                                                                                                                                                                                                                                                                                                                                                                                                                                                                                                                                 | Planning Overlays within Precinct Part | Planning Overlays within Investigation Buffer |  |
|----------------------------------------------------------------------------------------------------------------------------------------------------------------------------------------------------------------------------------------------------------------------------------------------------------------------------------------------------------------------------------------------------------------------------------------------------------------------------------------------------------------------------------------------------------------------------------------------------------------------------------|----------------------------------------|-----------------------------------------------|--|
| 1                                                                                                                                                                                                                                                                                                                                                                                                                                                                                                                                                                                                                                | -                                      | PA01                                          |  |
| 2                                                                                                                                                                                                                                                                                                                                                                                                                                                                                                                                                                                                                                | ESO5                                   | HO54                                          |  |
| 3                                                                                                                                                                                                                                                                                                                                                                                                                                                                                                                                                                                                                                | -                                      | DCP03, DCP08                                  |  |
| 4                                                                                                                                                                                                                                                                                                                                                                                                                                                                                                                                                                                                                                | HO119, ESO2                            | ES05, LSI02, DCP04                            |  |
| 5                                                                                                                                                                                                                                                                                                                                                                                                                                                                                                                                                                                                                                | HO205 DCP08, HO122, DCP07, HO11        |                                               |  |
| Notes:         ESO2 - Environmental significance overlay - Schedule 2         ESO5 - Environmental significance overlay - Schedule 5         HO54 - Heritage overlay         HO115 - Heritage overlay         HO119 - Heritage overlay         HO122 - Heritage overlay         HO205 - Heritage overlay         LSI02 - Land subject to inundation overlay - Schedule 2         PA01 - Public acquisition overlay 1         DCP03 - Development contributions plan overlay - Schedule 3         DCP04 - Development contributions plan overlay - Schedule 4         DCP07 - Development contributions plan overlay - Schedule 7 |                                        |                                               |  |

#### Table 2-9 Planning Overlays

The full database search results are presented in Appendix B.

DCP08 - Development contributions plan overlay - Schedule 8