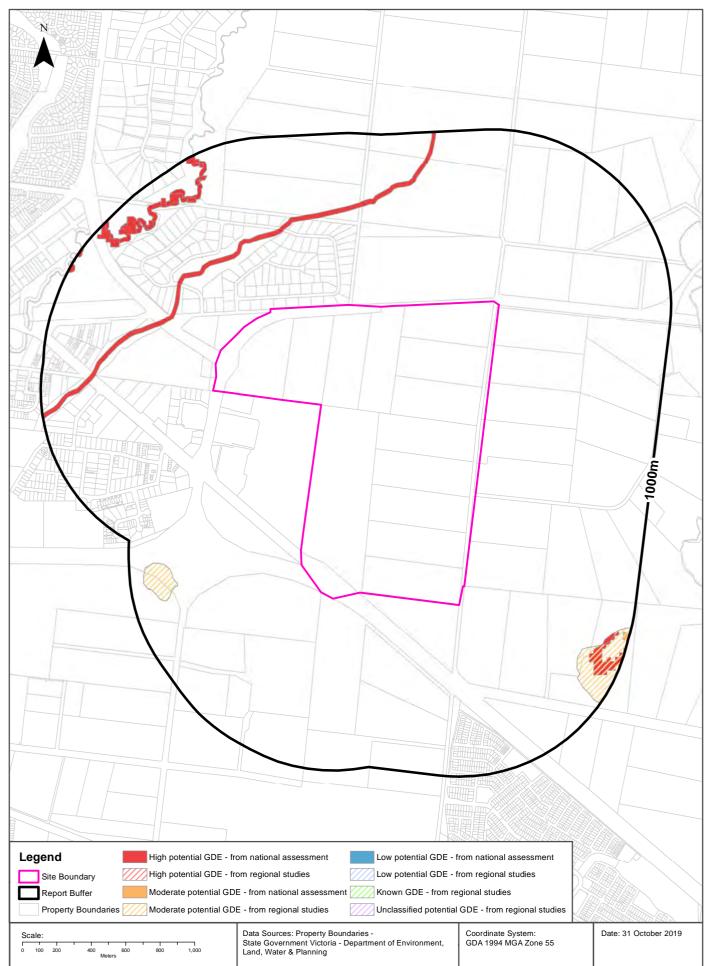

The full database search results are presented in Appendix B.

Searches of the Bureau of Meteorology (BoM; 2017) Groundwater Dependent Ecosystems (GDE) Atlas and Inflow Dependent Ecosystems (IDE) Likelihood Database were conducted to assess for the potential presence of ecosystems within the Precinct Parts dependent on groundwater (which may be extracted as a result of proposed redevelopment) or inflow (which may be amended by drainage modifications due to development). A summary of the findings is presented in **Table 2-13** (GDE) and **Table 2-14** (IDE).

#### Table 2-13 Groundwater Dependent Ecosystems

| Groundwater dependent<br>ecosystems (GDE) potential | GDE type    | Ecosystem type | Aquifer geology            | Precinct part GDE located within |
|-----------------------------------------------------|-------------|----------------|----------------------------|----------------------------------|
| Low potential GDE - from national assessment        | Terrestrial | Vegetation     | Unconsolidated sedimentary | PP2                              |
| Moderate potential GDE –<br>from regional studies   | Aquatic     | Wetland        | -                          | PP1                              |
| Moderate potential GDE – from national assessment   | Terrestrial | Vegetation     | Fractured rock             | PP2                              |
| Moderate potential GDE – from national assessment   | Terrestrial | Vegetation     | Fractured rock             | PP2                              |

| Groundwater dependent<br>ecosystems (GDE) potential  | GDE type    | Ecosystem type | Aquifer geology            | Precinct part GDE<br>located within |
|------------------------------------------------------|-------------|----------------|----------------------------|-------------------------------------|
| Moderate potential GDE –<br>from national assessment | Terrestrial | Vegetation     | Unconsolidated sedimentary | PP1                                 |
| Moderate potential GDE –<br>from regional studies    | Aquatic     | Wetland        | -                          | PP5                                 |
| High potential GDE – from<br>national assessment     | Aquatic     | River          | Fractured rock             | PP1, PP2                            |
| High potential GDE – from<br>national assessment     | Terrestrial | Vegetation     | Fractured rock             | PP1, PP2, PP5                       |
| High potential GDE – from<br>national assessment     | Terrestrial | Vegetation     | Unconsolidated sedimentary | PP1                                 |

The full database search results are presented in Appendix B.

Table 2-14 Inflow Dependent Ecosystems

| Inflow Dependent Ecosystems<br>(IDE) Potential (out of 10) | GDE Type    | Ecosystem Type | Aquifer Geology            | Precinct Part IDE<br>located within |
|------------------------------------------------------------|-------------|----------------|----------------------------|-------------------------------------|
| 6                                                          | Aquatic     | Wetland        | -                          | PP3, PP4, PP5                       |
| 6                                                          | Terrestrial | Vegetation     | Fractured rock             | PP2, PP3, PP4, PP5                  |
| 7                                                          | Terrestrial | Vegetation     | Fractured rock             | PP2, PP4                            |
| 7                                                          | Terrestrial | Vegetation     | Unconsolidated sedimentary | PP2                                 |
| 8                                                          | Terrestrial | Vegetation     | Fractured rock             | PP2                                 |
| 8                                                          | Terrestrial | Vegetation     | Unconsolidated sedimentary | PP4                                 |
| 8                                                          | Aquatic     | Wetland        | -                          | PP4, PP5                            |
| 9                                                          | Terrestrial | Vegetation     | Fractured rock             | PP2, PP4                            |
| 9                                                          | Terrestrial | Vegetation     | Unconsolidated sedimentary | PP2, PP4                            |
| 10                                                         | Aquatic     | River          | Fractured rock             | PP2, PP4                            |