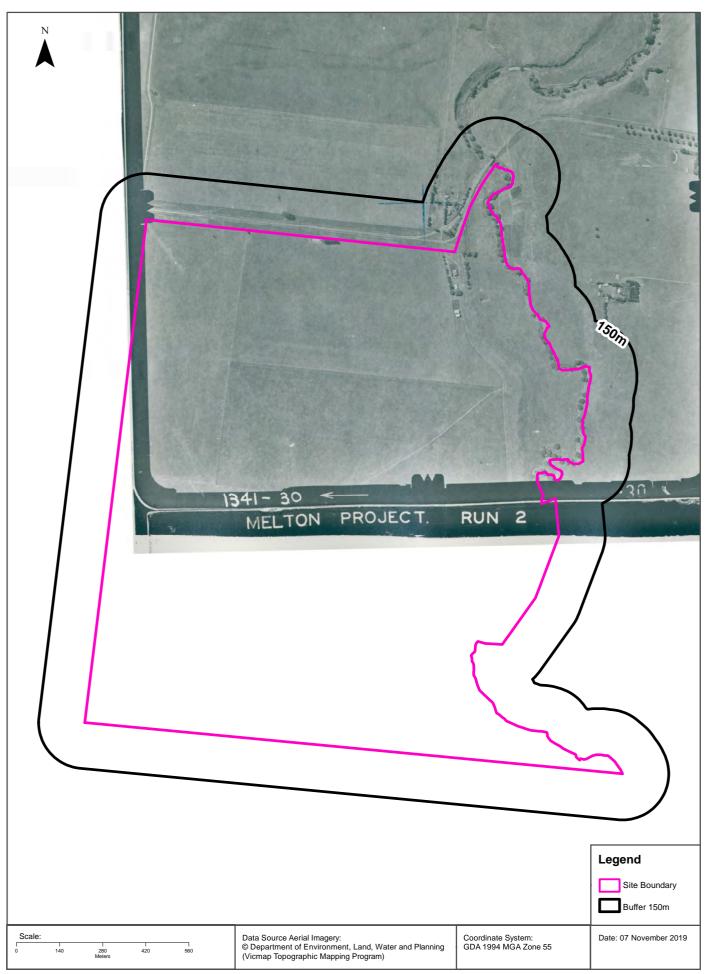

A preliminary study site boundary, presenting the potentially affected lots, is presented in **Appendix A, Figure 1**.

## 2.1 General Information

The Precinct is comprised of a number of land parcels as presented in the Precinct Location Plan in **Appendix A**, Figure 1.

Due to considerable size, the desktop site history investigation has been broken up into five Precinct Parts (PP) – PP1 to PP5; as shown in **Appendix A**, Figure 1.