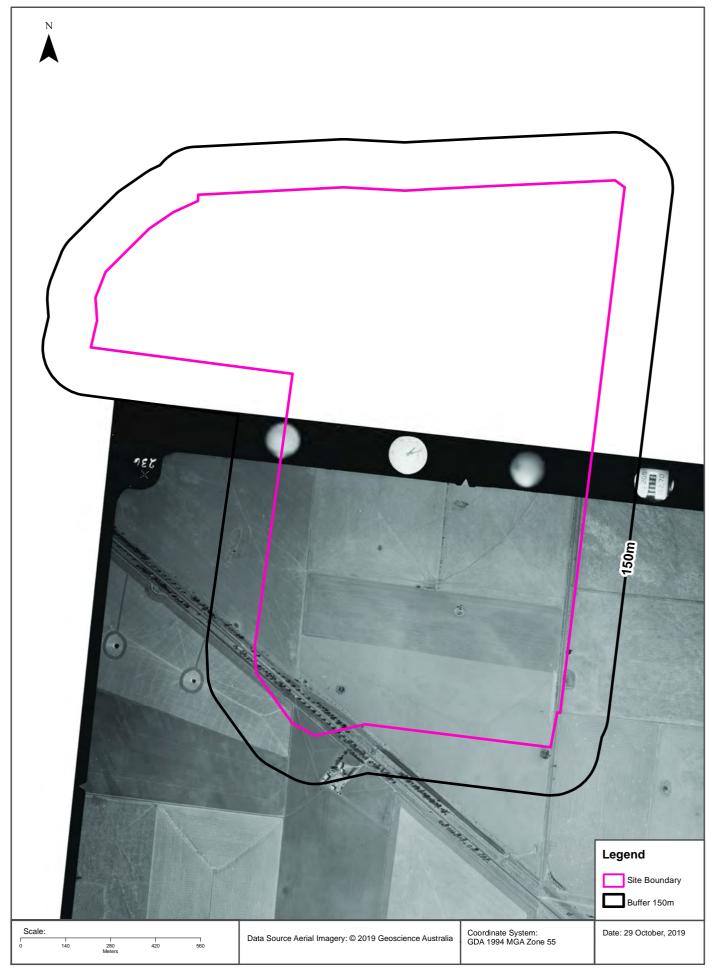

A preliminary study site boundary, presenting the potentially affected lots, is presented in **Appendix A, Figure 1**.

## 2.1 General Information

The Precinct is comprised of a number of land parcels as presented in the Precinct Location Plan in **Appendix A**, Figure 1.

Due to considerable size, the desktop site history investigation has been broken up into five Precinct Parts (PP) – PP1 to PP5; as shown in **Appendix A**, Figure 1.