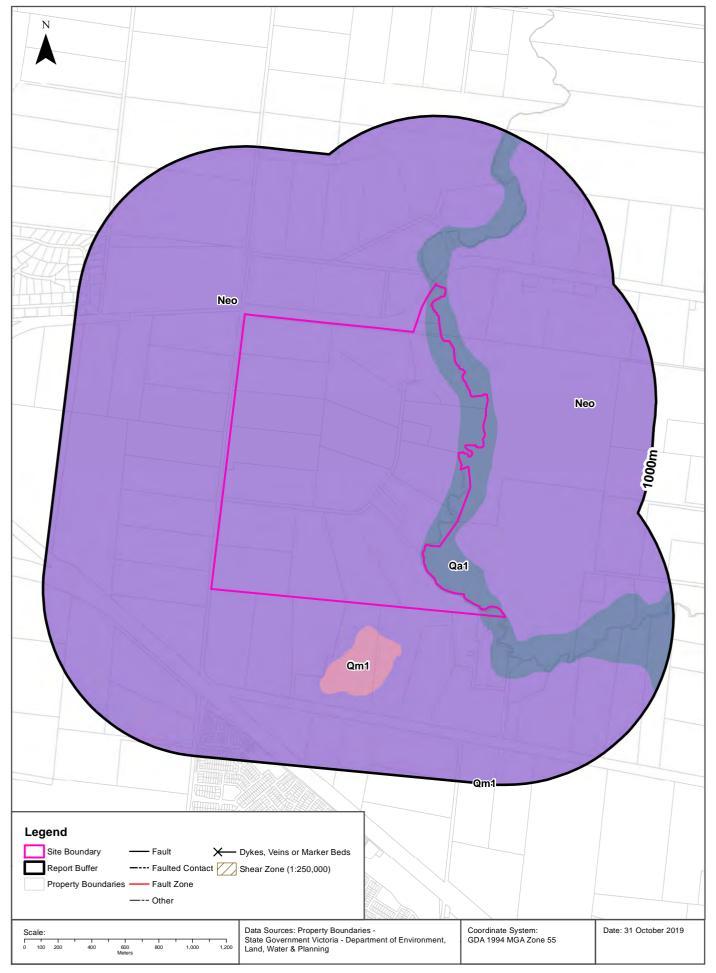

#### 2.3.1 Geology

The Geological Survey of Victoria Map Sheets, 1: 50,000 Scale indicates that the Precinct is underlain by a number of geological units, as summarised in **Table 2-2**.

Table 2-2: Geology of the Land within the Precinct

| Geological Unit                                                                                                                                                                                                                                                                                                 | Age                        | Extent / Coverage                                                             |
|-----------------------------------------------------------------------------------------------------------------------------------------------------------------------------------------------------------------------------------------------------------------------------------------------------------------|----------------------------|-------------------------------------------------------------------------------|
| <b>Neo – Newer Volcanics Group – basalt flows.</b><br>Comprised of olivine tholeiite, quartz tholeiite, basanite, basaltic<br>icelandite, hawaiite, mugearite, minor scoria and ash, fluvial<br>sediments: tholeiitic to alkaline; includes sheet flows and valley<br>flows and intercalated gravel, sand, clay | Miocece to<br>Holocene     | <ul> <li>Majority of PP2, PP3,<br/>PP4 and PP5</li> <li>All of PP1</li> </ul> |
| Qa1 – Alluvium.<br>Comprised of gravel, sand, silt: variably sorted and rounded;<br>generally unconsolidated; includes deposits of low terraces;<br>alluvial floodplain deposits                                                                                                                                | Pleistocene to<br>Holocene | Associated with the<br>Kororoit Creek and<br>riparian zone in PP2 and<br>PP4  |

| <b>Qm1 – swamp and lake deposits (Qm1).</b><br>Grey to black carbonaceous mud, silt, clay, minor peat: generally<br>unconsolidated; rare dolomite | Pleistocene to<br>Holocene | Small sections of PP3, PP4 and PP5. |
|---------------------------------------------------------------------------------------------------------------------------------------------------|----------------------------|-------------------------------------|
|---------------------------------------------------------------------------------------------------------------------------------------------------|----------------------------|-------------------------------------|

The geological maps are presented in full in database search results in **Appendix B**.