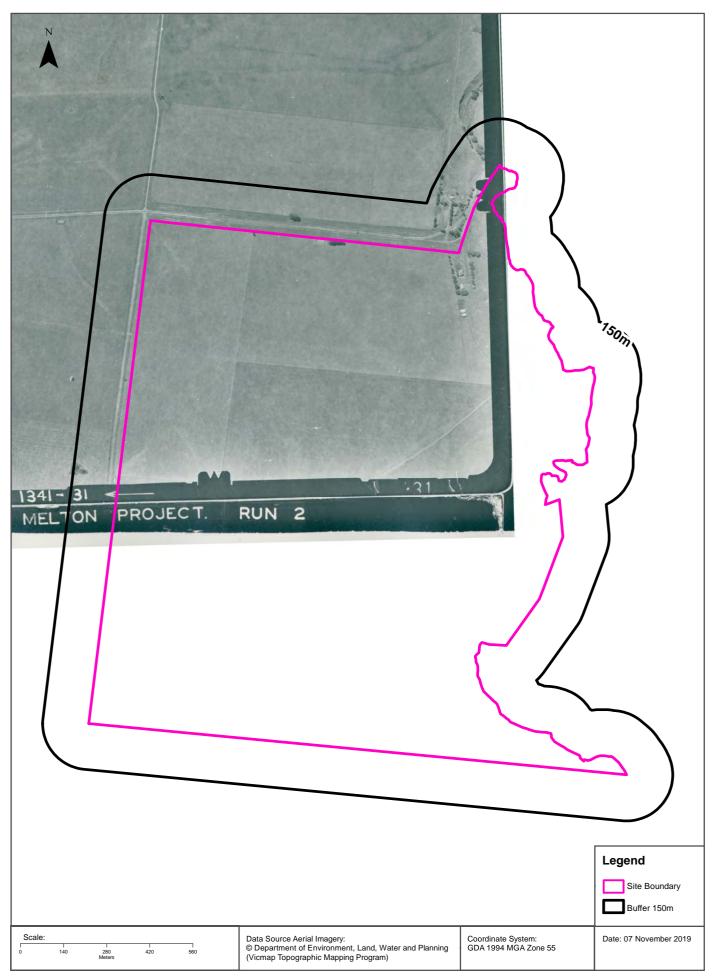

A preliminary study site boundary, presenting the potentially affected lots, is presented in **Appendix A, Figure 1**.

## 2.1 General Information

The Precinct is comprised of a number of land parcels as presented in the Precinct Location Plan in **Appendix A**, Figure 1.

Due to considerable size, the desktop site history investigation has been broken up into five Precinct Parts (PP) – PP1 to PP5; as shown in **Appendix A**, Figure 1.