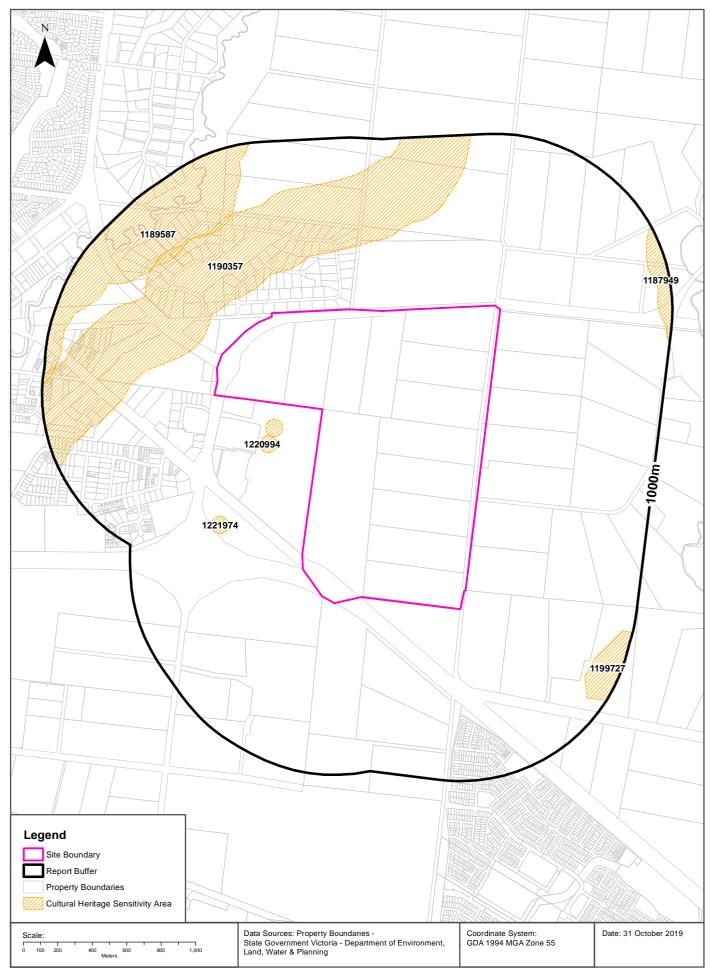

## 2.7 Victorian Aboriginal Cultural Heritage Register

The Victorian Aboriginal Cultural Heritage Register and Information System (ACHRIS) provides information about the location and extent of areas of Aboriginal cultural heritage sensitivity and includes a register of Aboriginal places and objects, as required by the *Aboriginal Heritage Act 2006*. A search of the register through the 'Department of Planning and Community Development' (DPCD) Cultural Heritage Sensitivity register and database was conducted for each Precinct Part and surrounding land within a 1 km investigation buffer; the findings are summarised in **Table 2-7**.

The Kororoit Creek accounts for much of the hits from the database. *Please note: due to overlap of investigation buffers, there is some duplication in counts of off-site hits; the intention is to understand heritage areas in close proximity to the Precinct Parts which may preclude development within the Part or directly adjacent for ancillary development e.g. roads, services etc.* 

| Precinct | Victorian Aboriginal Cultural Heritage Areas |                             |  |  |  |
|----------|----------------------------------------------|-----------------------------|--|--|--|
| Part     | Within the Precinct Part                     | Within Investigation Buffer |  |  |  |
| 1        | 0                                            | 7                           |  |  |  |
| 2        | 1                                            | 4                           |  |  |  |
| 3        | 2                                            | 3                           |  |  |  |
| 4        | 3                                            | 16                          |  |  |  |
| 5        | 3                                            | 14                          |  |  |  |

Table 2-7 Heritage Database Search Results – Victorian Aboriginal Cultural Heritage Areas List

The full database search results are presented in Appendix B.