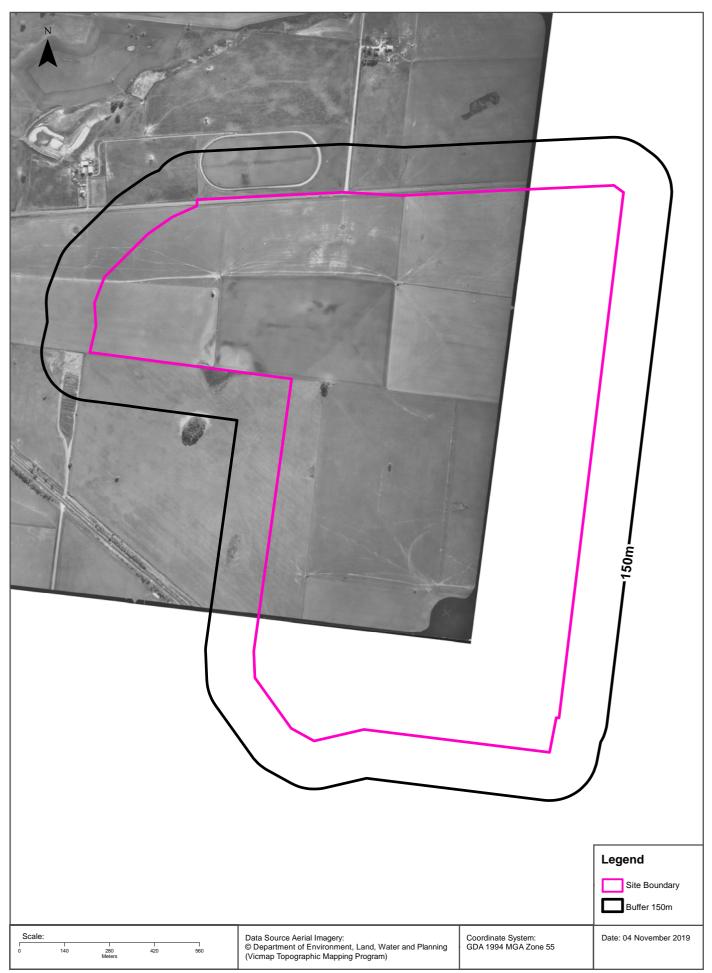

## 3.1 Historical Aerial Photography

Historical aerial photography for the period between 1961 and 2019 was reviewed as part of this assessment to determine previous site uses and potential for contaminating activities to have occurred. To assess for any significant changes in land use within a gap in photographic coverage of the Site (between 2012 and an aerial photograph for 2018, aerial photography from 2015 was viewed from Google Inc. and Google Earth Pro<sup>™</sup>).

*Please note: to avoid duplication, the summaries in tables below do not include discussion of changes in land within other Precinct Parts already described in other tables.* 

The aerial photography is presented in full database search results in Appendix B.

**Table 3-1** to **Table 3-5** each summarise the review of aerial photography for each the Precinct Parts and surroundingland.

*Please note: to avoid duplication, the summaries in tables below do not include discussion of changes in land within other Precinct Parts already described in other tables.* 