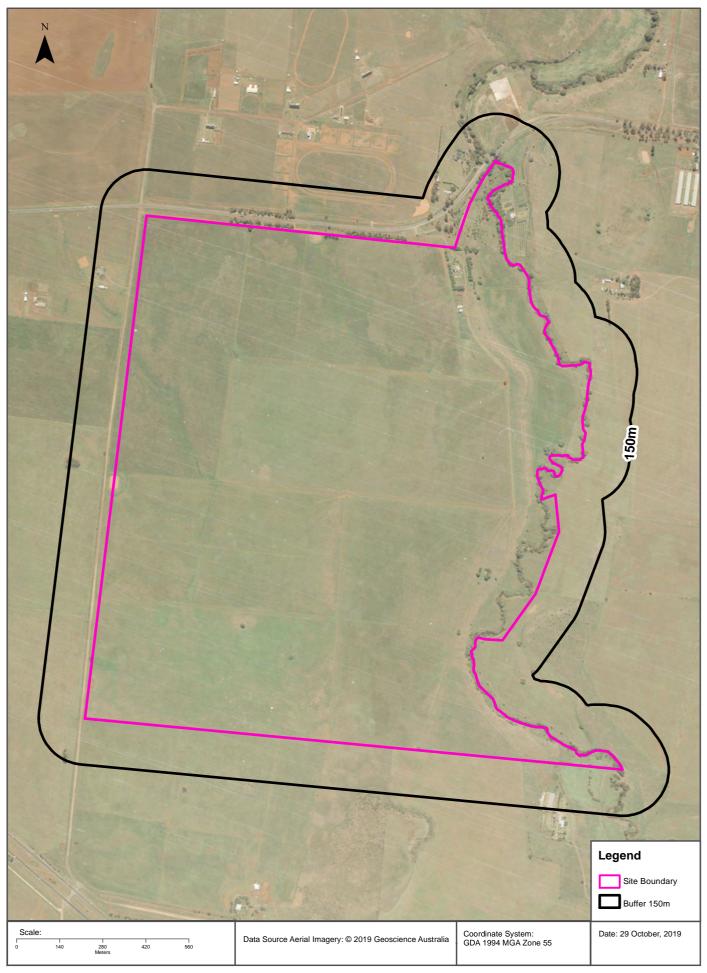

A preliminary study site boundary, presenting the potentially affected lots, is presented in **Appendix A, Figure 1**.

## 2.1 General Information

The Precinct is comprised of a number of land parcels as presented in the Precinct Location Plan in **Appendix A**, Figure 1.

Due to considerable size, the desktop site history investigation has been broken up into five Precinct Parts (PP) – PP1 to PP5; as shown in **Appendix A**, Figure 1.