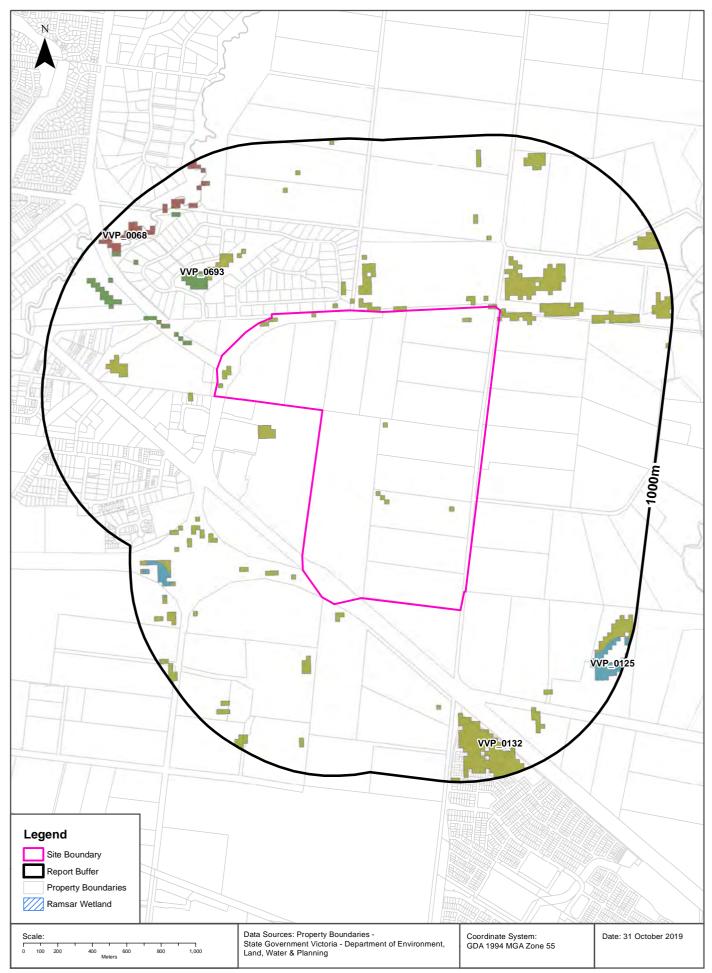

## 2.5 Australian Wetlands Database

A search of the Australian Wetlands database (Ramsar wetlands of Australia; DELWP) was conducted for each of the Precinct Parts. Ramsar wetlands are sites designated to be of international importance that are protected under the internationally ratified Ramsar Convention due to high biodiversity and/or presence of threatened/endangered/vulnerable or geographically uncommon flora and/or fauna.

There were no Ramsar wetlands listed within the Precinct or the investigations buffers around the Precinct Parts.

The complete results of the wetland database searches for the Precinct Parts are presented in Appendix B.

Vulnerable, threatened or endangered vegetation, or vegetation of national significance as listed in the Native Vegetation (Modelled 2005 Ecological Vegetation Classes) database which are within the Precinct Parts are presented in **Table 2-12**. The presence of these EVCs may act as a constraint on development. *This is covered in more detail in the separate ecological assessment prepared for the Precinct*.

Table 2-12 Native Vegetation

| EVC Name                  | EVC Code | Conservation Status | Precinct Part EVC<br>located within |
|---------------------------|----------|---------------------|-------------------------------------|
| Plains Grassy Wetland     | 0125     | Endangered          | PP1, PP3, PP4, PP5                  |
| Plains Grassland          | 0132     | Endangered          | PP1, PP3, PP4, PP5                  |
| Creekline Grassy Woodland | 0068     | Endangered          | PP2, PP4                            |