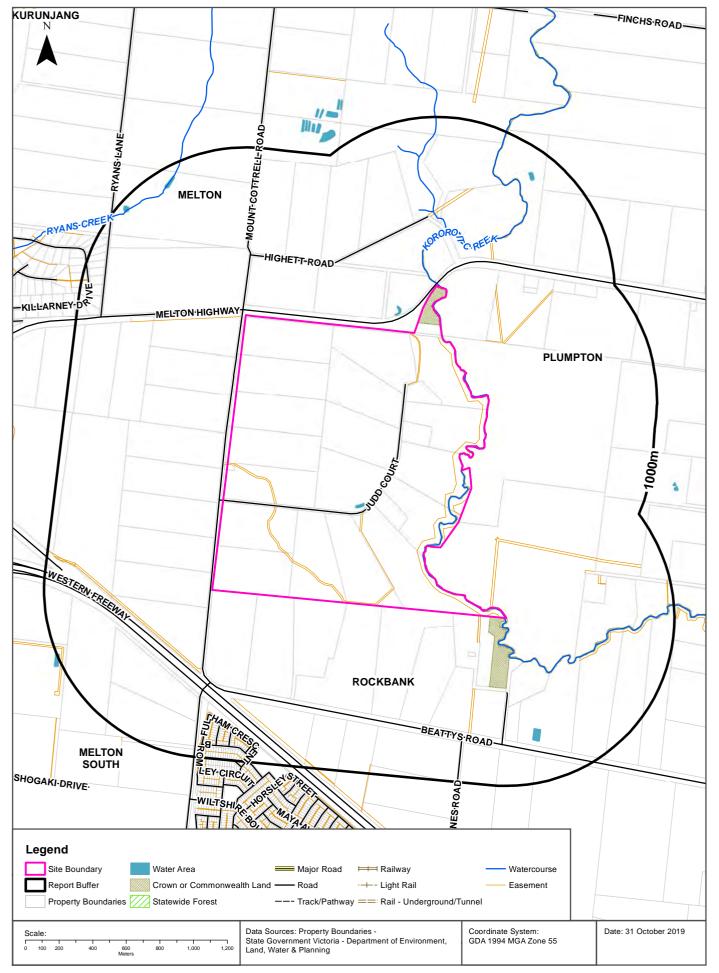

## 2.2 Site Description

The Precinct is adjacent to the town of Melton and within 30 km to the northwest of the Melbourne CBD. The land uses surrounding the Precinct are as follows:

- North Melton Highway followed by rural residential and grazing land. Residential lots within the suburb of Kurunjang are located to the north of PP1.
- East Leakes Road followed by rural residential and grazing land. Residential lots within the suburb of Aintree are located to the east of PP5. PP2 and PP4 are bound by Kororoit Creek.
- South Western Highway, followed by rural residential and grazing land. Residential lots within the suburb of Thornhill Park are to the south of PP3.
- West The CBD of Melton, consisting of an industrial estate. A Caltex/Woolworths petrol station is on the Melton Highway, within 600 m of the western boundary of PP1.