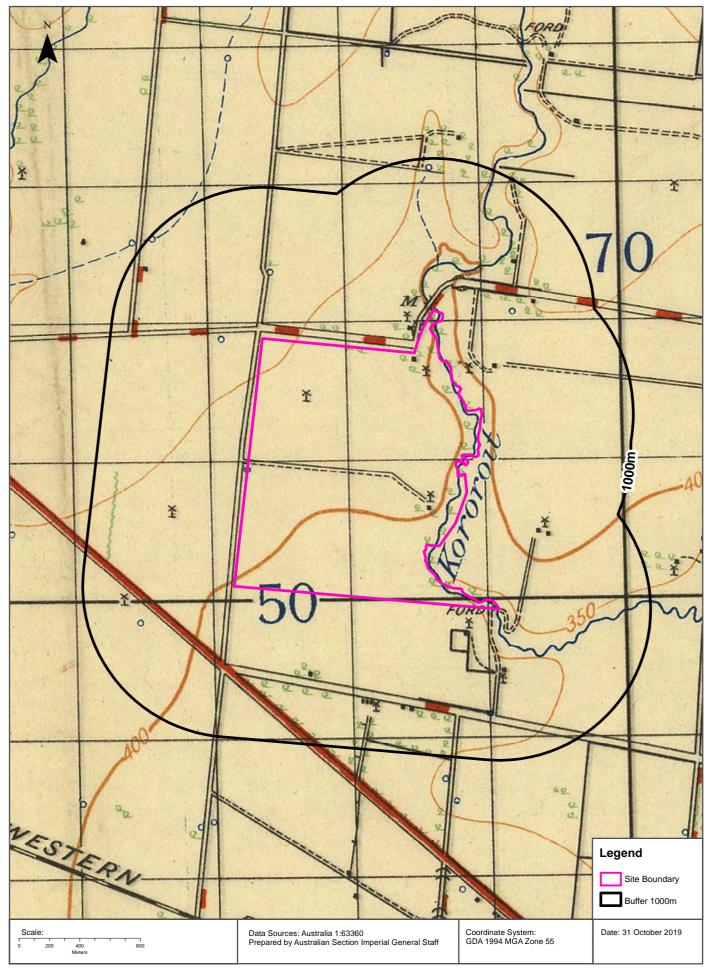

A preliminary study site boundary, presenting the potentially affected lots, is presented in **Appendix A, Figure 1**.

## 2.1 General Information

The Precinct is comprised of a number of land parcels as presented in the Precinct Location Plan in **Appendix A**, Figure 1.

Due to considerable size, the desktop site history investigation has been broken up into five Precinct Parts (PP) – PP1 to PP5; as shown in **Appendix A**, Figure 1.