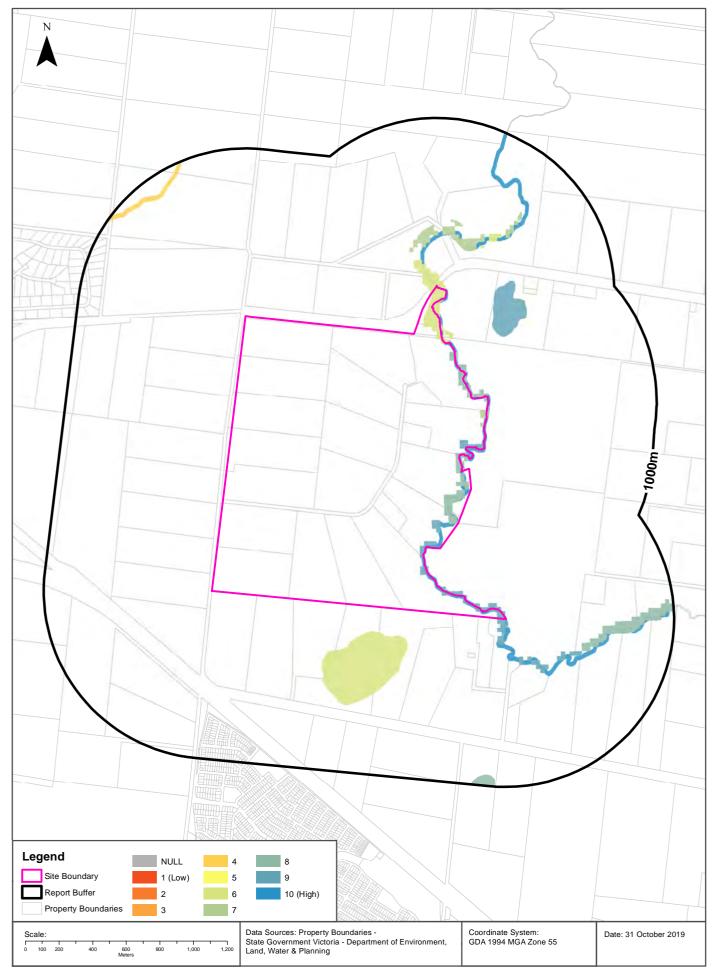

The full database search results are presented in Appendix B.

Searches of the Bureau of Meteorology (BoM; 2017) Groundwater Dependent Ecosystems (GDE) Atlas and Inflow Dependent Ecosystems (IDE) Likelihood Database were conducted to assess for the potential presence of ecosystems within the Precinct Parts dependent on groundwater (which may be extracted as a result of proposed redevelopment) or inflow (which may be amended by drainage modifications due to development). A summary of the findings is presented in **Table 2-13** (GDE) and **Table 2-14** (IDE).

The full database search results are presented in Appendix B.

Table 2-14 Inflow Dependent Ecosystems

| Inflow Dependent Ecosystems<br>(IDE) Potential (out of 10) | GDE Type    | Ecosystem Type | Aquifer Geology            | Precinct Part IDE<br>located within |
|------------------------------------------------------------|-------------|----------------|----------------------------|-------------------------------------|
| 6                                                          | Aquatic     | Wetland        | -                          | PP3, PP4, PP5                       |
| 6                                                          | Terrestrial | Vegetation     | Fractured rock             | PP2, PP3, PP4, PP5                  |
| 7                                                          | Terrestrial | Vegetation     | Fractured rock             | PP2, PP4                            |
| 7                                                          | Terrestrial | Vegetation     | Unconsolidated sedimentary | PP2                                 |
| 8                                                          | Terrestrial | Vegetation     | Fractured rock             | PP2                                 |
| 8                                                          | Terrestrial | Vegetation     | Unconsolidated sedimentary | PP4                                 |
| 8                                                          | Aquatic     | Wetland        | -                          | PP4, PP5                            |
| 9                                                          | Terrestrial | Vegetation     | Fractured rock             | PP2, PP4                            |
| 9                                                          | Terrestrial | Vegetation     | Unconsolidated sedimentary | PP2, PP4                            |
| 10                                                         | Aquatic     | River          | Fractured rock             | PP2, PP4                            |