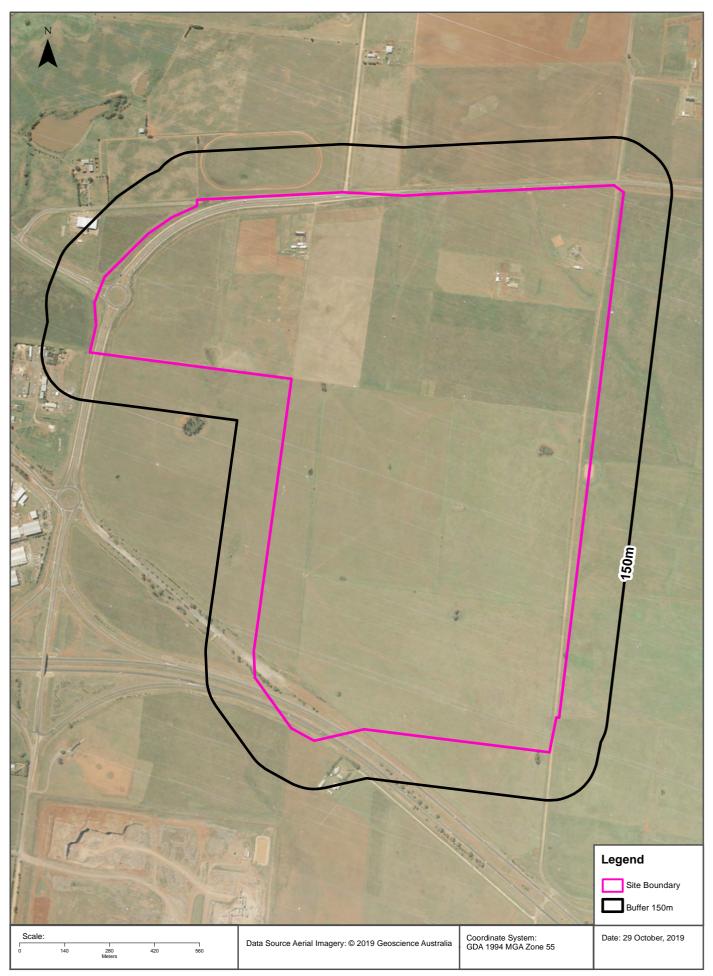

## 2.1 General Information

The Precinct is comprised of a number of land parcels as presented in the Precinct Location Plan in **Appendix A**, Figure 1.

Due to considerable size, the desktop site history investigation has been broken up into five Precinct Parts (PP) – PP1 to PP5; as shown in **Appendix A**, Figure 1.

## 2.2 Site Description

The Precinct is adjacent to the town of Melton and within 30 km to the northwest of the Melbourne CBD. The land uses surrounding the Precinct are as follows:

- North Melton Highway followed by rural residential and grazing land. Residential lots within the suburb of Kurunjang are located to the north of PP1.
- East Leakes Road followed by rural residential and grazing land. Residential lots within the suburb of Aintree are located to the east of PP5. PP2 and PP4 are bound by Kororoit Creek.
- South Western Highway, followed by rural residential and grazing land. Residential lots within the suburb of Thornhill Park are to the south of PP3.
- West The CBD of Melton, consisting of an industrial estate. A Caltex/Woolworths petrol station is on the Melton Highway, within 600 m of the western boundary of PP1.