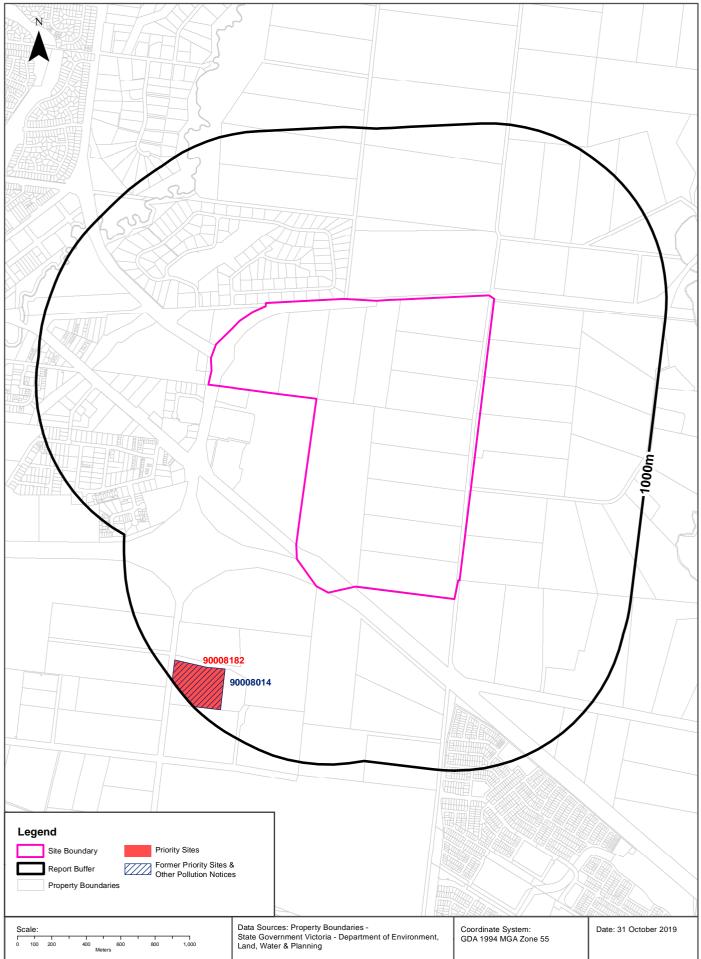

Based on the information reviewed, the potential sources of contamination identified as part of this PSI are as follows:

- Onsite:
  - Agriculture heavy metals, pesticides/herbicides (OC/OPs), Total Petroleum Hydrocarbons (TPH), volatile hydrocarbons benzene, toluene, ethyl-benzene and xylenes (BTEX), Polycyclic Aromatic Hydrocarbons (PAHs), Poly Chlorinated Biphenyls (PCBs)
  - Fuel and oil storage and use TPH, TRH, BTEX, lead
  - Importation of fill, illegal dumping, stockpiling TPH, TRH, BTEX, MAH, heavy metals, asbestos
  - Livestock Carcasses and Burial Pits BOD, nutrients, oil and grease
  - Septic Tanks and Grey Water Tanks detergents, enteric and faecal bacteria, nutrients
  - Service Station Storage use and leakages of fuels (heavy metals, TPH, BTEX).
  - Main road corridors asbestos, metals, TPH, BTEXN.
- Offsite:
  - Melton Recycling Centre, which contained landfilling of the Readymix Quary (decomposition of wastes to leachate – metals, nutrients).
  - Use of adjacent land by the Defence Force, now the Rockbank residential development (UXO/XO ordnances – UXO, metals).