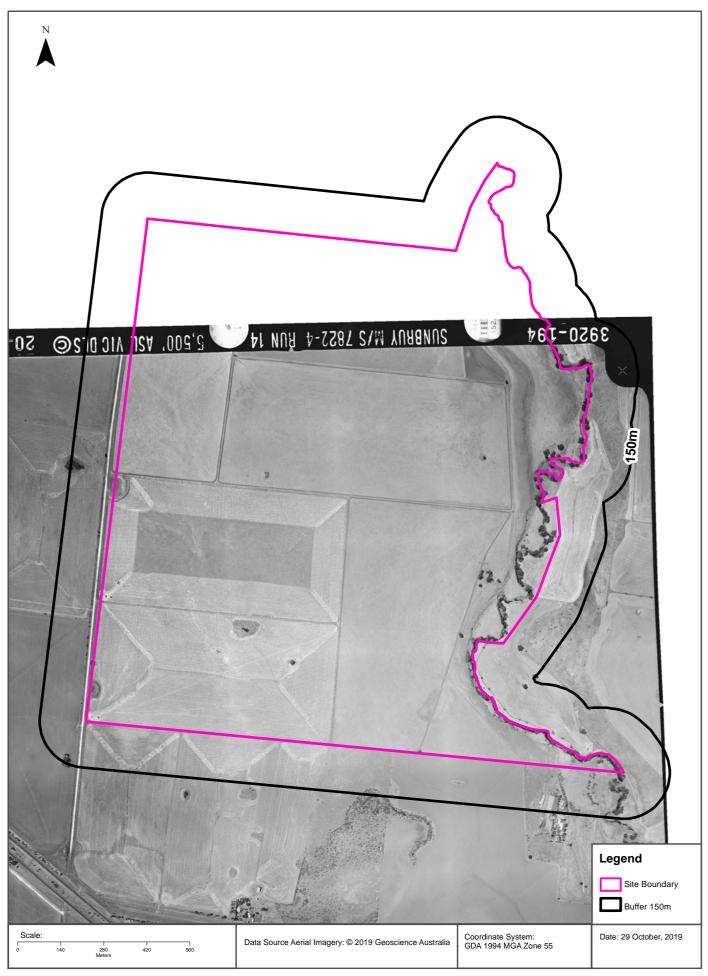

A preliminary study site boundary, presenting the potentially affected lots, is presented in **Appendix A, Figure 1**.

## 2.1 General Information

The Precinct is comprised of a number of land parcels as presented in the Precinct Location Plan in **Appendix A**, Figure 1.

Due to considerable size, the desktop site history investigation has been broken up into five Precinct Parts (PP) – PP1 to PP5; as shown in **Appendix A**, Figure 1.