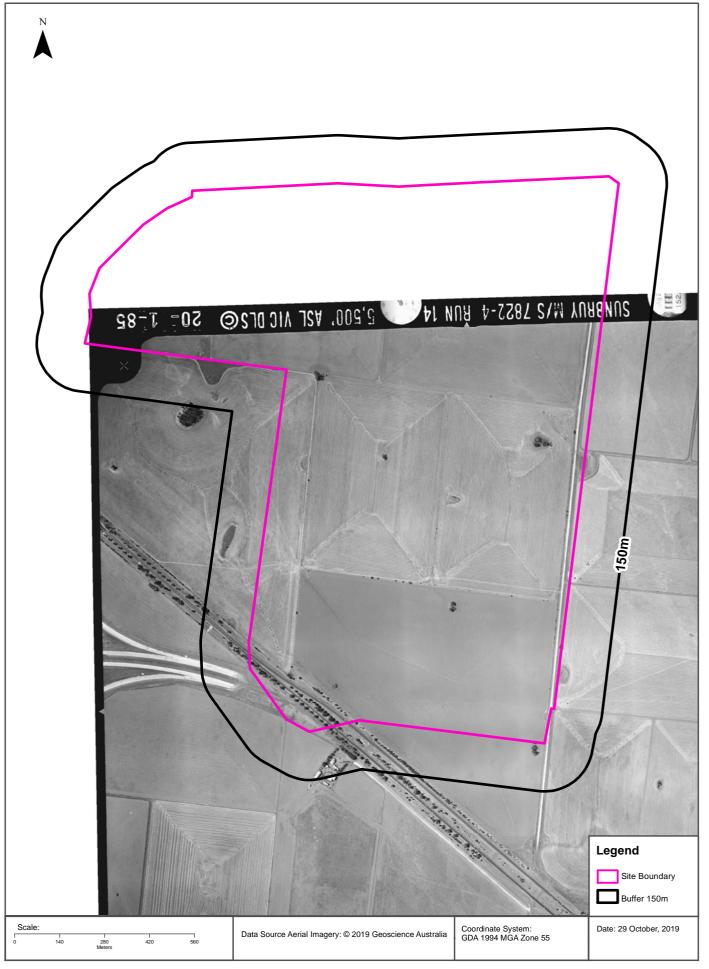

## 3.1 Historical Aerial Photography

Historical aerial photography for the period between 1961 and 2019 was reviewed as part of this assessment to determine previous site uses and potential for contaminating activities to have occurred. To assess for any significant changes in land use within a gap in photographic coverage of the Site (between 2012 and an aerial photograph for 2018, aerial photography from 2015 was viewed from Google Inc. and Google Earth Pro<sup>™</sup>).

*Please note: to avoid duplication, the summaries in tables below do not include discussion of changes in land within other Precinct Parts already described in other tables.* 

The aerial photography is presented in full database search results in Appendix B.

**Table 3-1** to **Table 3-5** each summarise the review of aerial photography for each the Precinct Parts and surroundingland.

*Please note: to avoid duplication, the summaries in tables below do not include discussion of changes in land within other Precinct Parts already described in other tables.* 