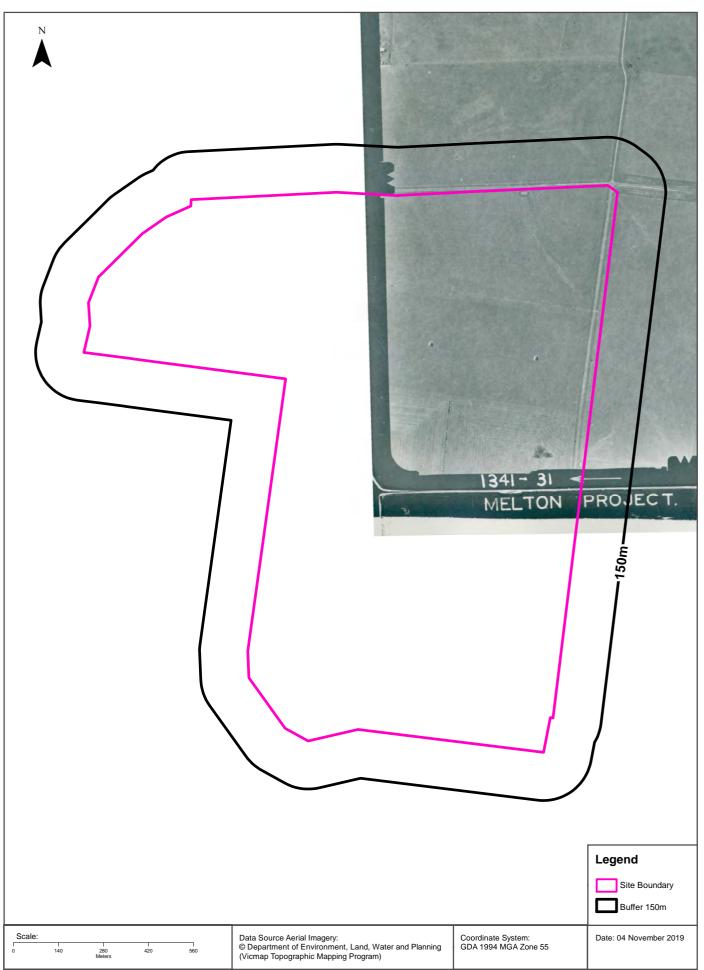

A preliminary study site boundary, presenting the potentially affected lots, is presented in **Appendix A, Figure 1**.

## 2.1 General Information

The Precinct is comprised of a number of land parcels as presented in the Precinct Location Plan in **Appendix A**, Figure 1.

Due to considerable size, the desktop site history investigation has been broken up into five Precinct Parts (PP) – PP1 to PP5; as shown in **Appendix A**, Figure 1.