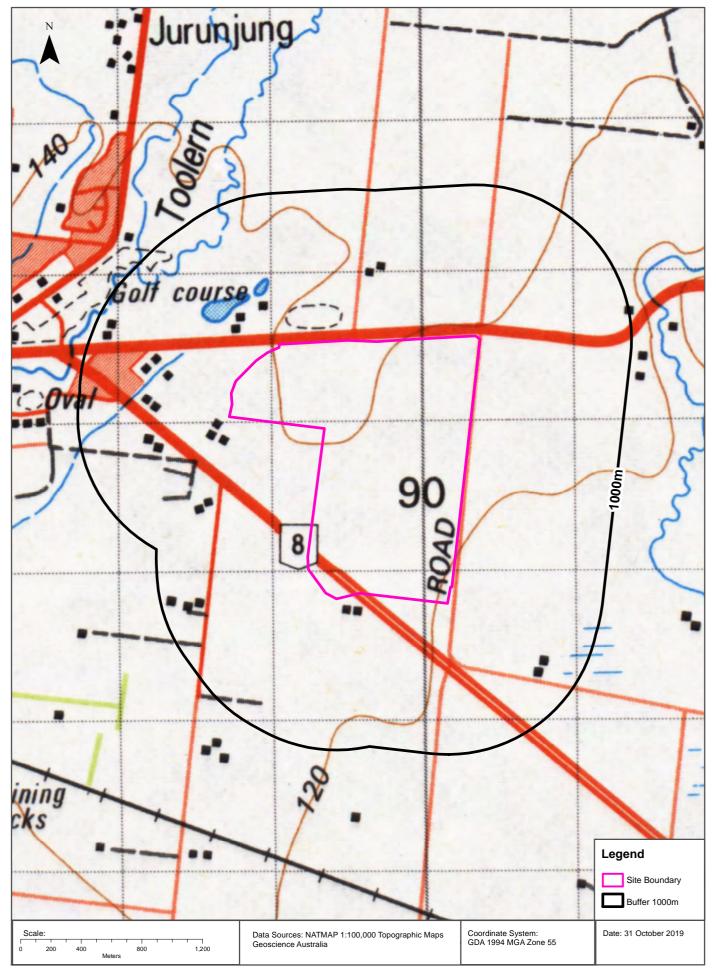

## 3.1 Historical Aerial Photography

Historical aerial photography for the period between 1961 and 2019 was reviewed as part of this assessment to determine previous site uses and potential for contaminating activities to have occurred. To assess for any significant changes in land use within a gap in photographic coverage of the Site (between 2012 and an aerial photograph for 2018, aerial photography from 2015 was viewed from Google Inc. and Google Earth Pro<sup>™</sup>).

*Please note: to avoid duplication, the summaries in tables below do not include discussion of changes in land within other Precinct Parts already described in other tables.* 

The aerial photography is presented in full database search results in Appendix B.