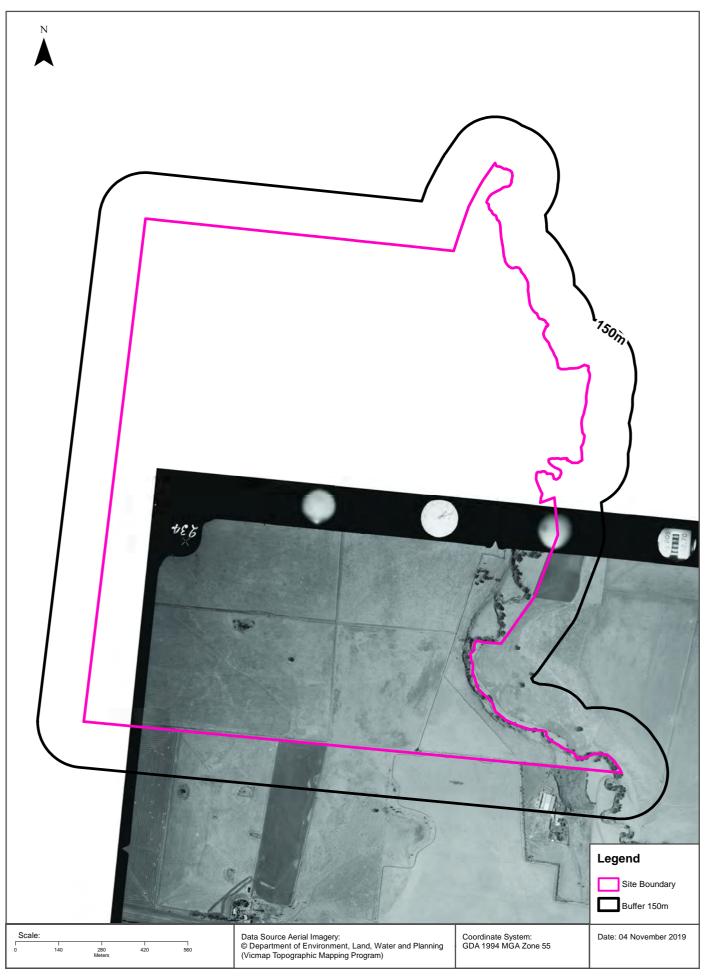

A preliminary study site boundary, presenting the potentially affected lots, is presented in **Appendix A, Figure 1**.

## 2.1 General Information

The Precinct is comprised of a number of land parcels as presented in the Precinct Location Plan in **Appendix A**, Figure 1.

Due to considerable size, the desktop site history investigation has been broken up into five Precinct Parts (PP) – PP1 to PP5; as shown in **Appendix A**, Figure 1.