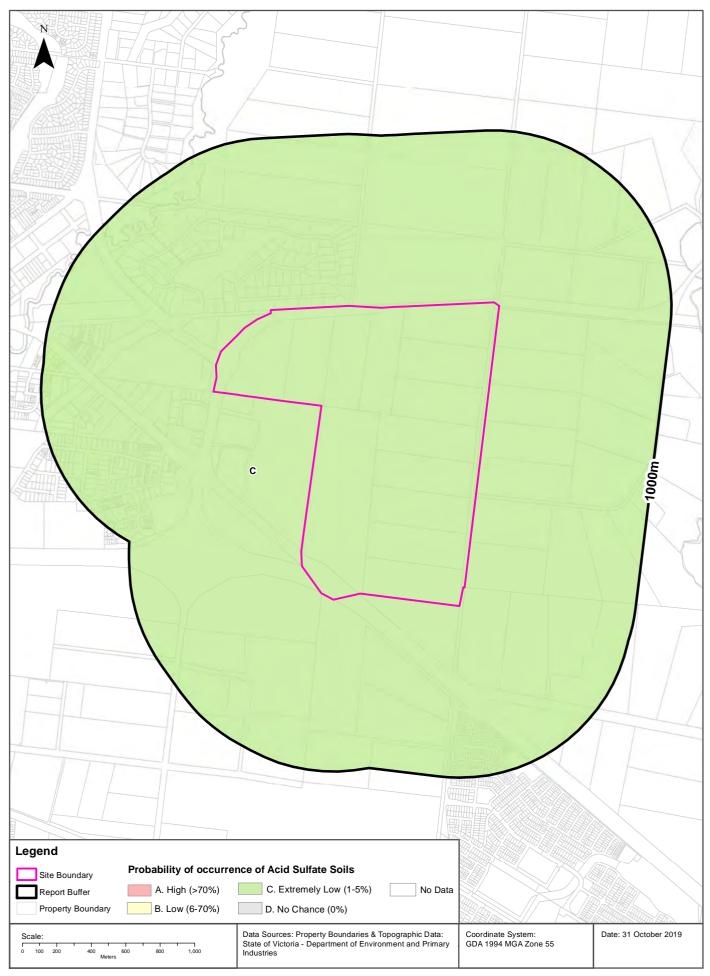

### 2.8 Acid Sulphate Soil Risk

A search of the Commonwealth Scientific and Industrial Research Organisation (CSIRO) 'Atlas of Acid Sulfate Soils' was conducted to assess the presence of acid sulphate soils within the Precinct or 1 km investigation buffers. Acid sulfate soils may pose a risk to the environment when disturbed and exposed to oxygen, leading to oxidation of the soil and subsequent generation of sulfuric acid, which may be aggressive to concrete foundations and slabs or sub-surface metal pipework.

The searches of the CSIRO Acid Sulfate Soils database are summarised in Table 2-8.

Table 2-8 Acid Sulfate Soils

| Precinct |                                                       | Acid Sulfate Soils                                           |                                 |
|----------|-------------------------------------------------------|--------------------------------------------------------------|---------------------------------|
| Parts    | Probability of Occurrence (%)<br>within Precinct Part | Probability of Occurrence (%)<br>within Investigation Buffer | Distance from Precinct Part (m) |
| All      | Extremely Low 1-5 %                                   | Extremely Low 1-5 %                                          | All land within buffer          |

Coastal Acid Sulfate Soils (CASS) are those that naturally occur along many parts of Victoria's coastal zone and may be deposited inland by alluvial or fluvial flows. The potential presence of CASS was not identified within the Precinct Parts or 1 km investigation buffers around the Precinct Parts.