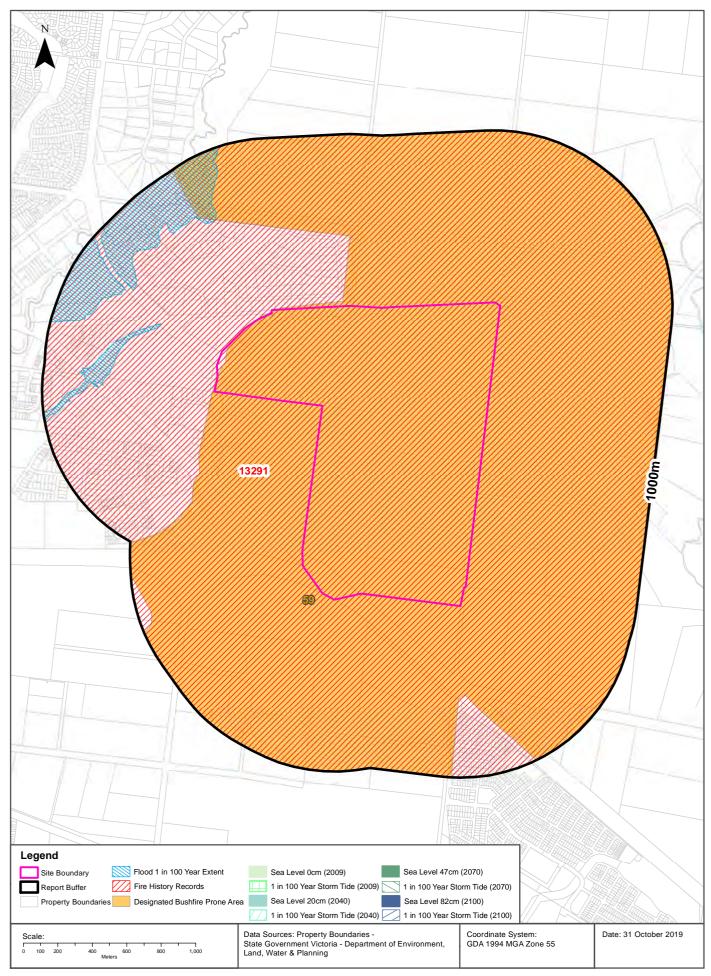

### 2.10 Natural Hazards

A search of the Department of Transport, Planning and Local Infrastructure (DTPLI) database was conducted to identify any designated bushfire prone areas within or surrounding the site. The designation allows local government to specify minimum construction standards aimed at improving bushfire protection for residential buildings. The findings are summarised in **Table 2-10**.

Table 2-10 Bushfire Prone Areas

| Bushfire Prone Areas within Precinct Part                                         | Bushfire Prone Areas within Investigation Buffer            |
|-----------------------------------------------------------------------------------|-------------------------------------------------------------|
| All land within PP1, PP2, PP3, PP4                                                | Majority of land within Investigation Buffer,               |
| Majority of PP5, with the exception of 250 by 10 m section of the Western Highway | excepting portions of established residential subdivisions. |

The DTPLI (2019) database search also recorded a bushfire in 1965 which affected all precinct parts.

A search of the Department of Transport, Planning and Local Infrastructure (DTPLI) database was conducted to identify any designated 1 in 100-year modelled flood extent zones within or surrounding the Precinct Parts. The findings are summarised in **Table 2-11**.

Table 2-11 Flood – 1 in 100 Year Modelled Flood Extent

| Precinct Part | 1 in 100 Year Modelled Flood Extent within<br>Precinct Part | 1 in 100 Year Modelled Flood Extent within<br>Investigation Buffer |  |
|---------------|-------------------------------------------------------------|--------------------------------------------------------------------|--|
| 1             | None                                                        | Land within the Melton CBD                                         |  |

| 2 | Land in proximity to Kororoit Creek | Land in proximity to Kororoit Creek |
|---|-------------------------------------|-------------------------------------|
| 3 | None                                | Land in proximity to Kororoit Creek |
| 4 | Land in proximity to Kororoit Creek | Land in proximity to Kororoit Creek |
| 5 | None                                | Land in proximity to Kororoit Creek |