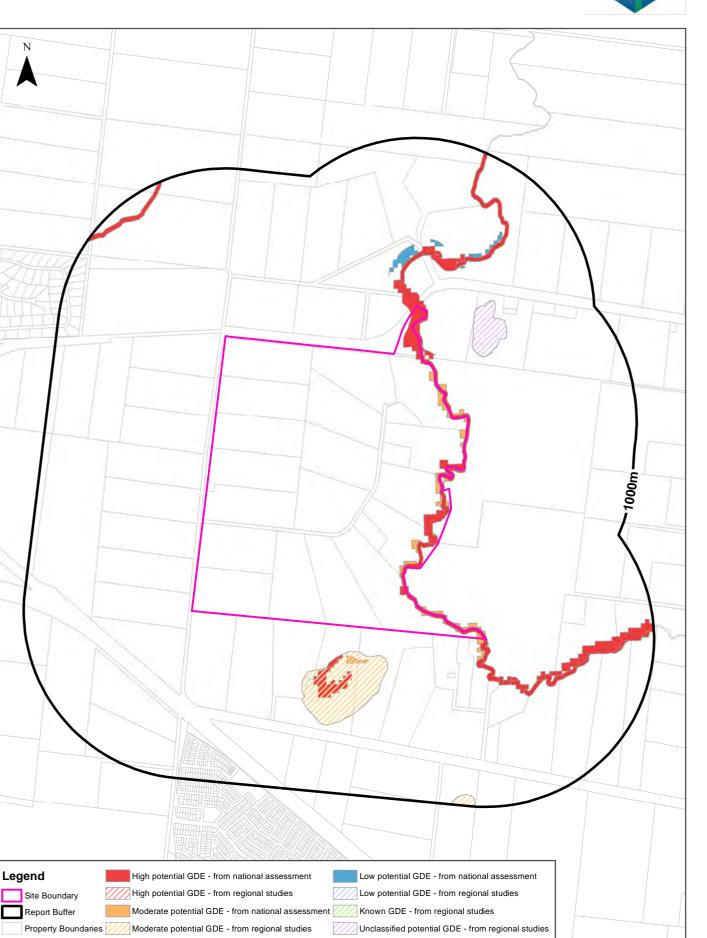

The full database search results are presented in Appendix B.

Searches of the Bureau of Meteorology (BoM; 2017) Groundwater Dependent Ecosystems (GDE) Atlas and Inflow Dependent Ecosystems (IDE) Likelihood Database were conducted to assess for the potential presence of ecosystems within the Precinct Parts dependent on groundwater (which may be extracted as a result of proposed redevelopment) or inflow (which may be amended by drainage modifications due to development). A summary of the findings is presented in **Table 2-13** (GDE) and **Table 2-14** (IDE).

#### Table 2-13 Groundwater Dependent Ecosystems

| Groundwater dependent<br>ecosystems (GDE) potential | GDE type    | Ecosystem type | Aquifer geology            | Precinct part GDE located within |
|-----------------------------------------------------|-------------|----------------|----------------------------|----------------------------------|
| Low potential GDE - from national assessment        | Terrestrial | Vegetation     | Unconsolidated sedimentary | PP2                              |
| Moderate potential GDE –<br>from regional studies   | Aquatic     | Wetland        | -                          | PP1                              |
| Moderate potential GDE – from national assessment   | Terrestrial | Vegetation     | Fractured rock             | PP2                              |
| Moderate potential GDE – from national assessment   | Terrestrial | Vegetation     | Fractured rock             | PP2                              |

| Groundwater dependent<br>ecosystems (GDE) potential  | GDE type    | Ecosystem type | Aquifer geology            | Precinct part GDE<br>located within |
|------------------------------------------------------|-------------|----------------|----------------------------|-------------------------------------|
| Moderate potential GDE –<br>from national assessment | Terrestrial | Vegetation     | Unconsolidated sedimentary | PP1                                 |
| Moderate potential GDE –<br>from regional studies    | Aquatic     | Wetland        | -                          | PP5                                 |
| High potential GDE – from<br>national assessment     | Aquatic     | River          | Fractured rock             | PP1, PP2                            |
| High potential GDE – from<br>national assessment     | Terrestrial | Vegetation     | Fractured rock             | PP1, PP2, PP5                       |
| High potential GDE – from<br>national assessment     | Terrestrial | Vegetation     | Unconsolidated sedimentary | PP1                                 |