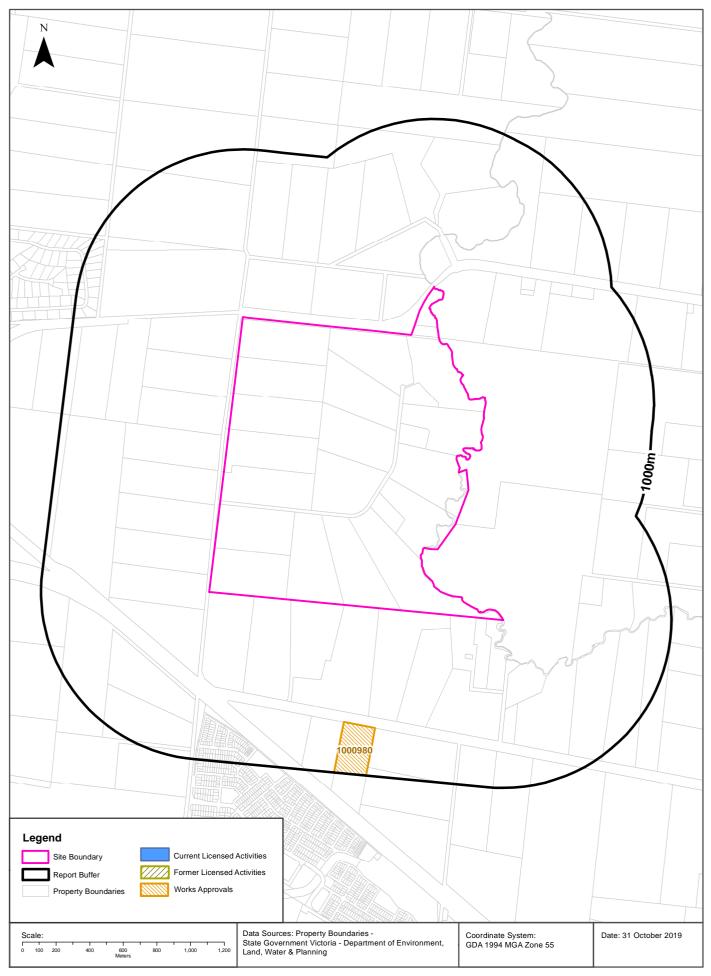

A preliminary study site boundary, presenting the potentially affected lots, is presented in **Appendix A, Figure 1**.

## 2.1 General Information

The Precinct is comprised of a number of land parcels as presented in the Precinct Location Plan in **Appendix A**, Figure 1.

Due to considerable size, the desktop site history investigation has been broken up into five Precinct Parts (PP) – PP1 to PP5; as shown in **Appendix A**, Figure 1.