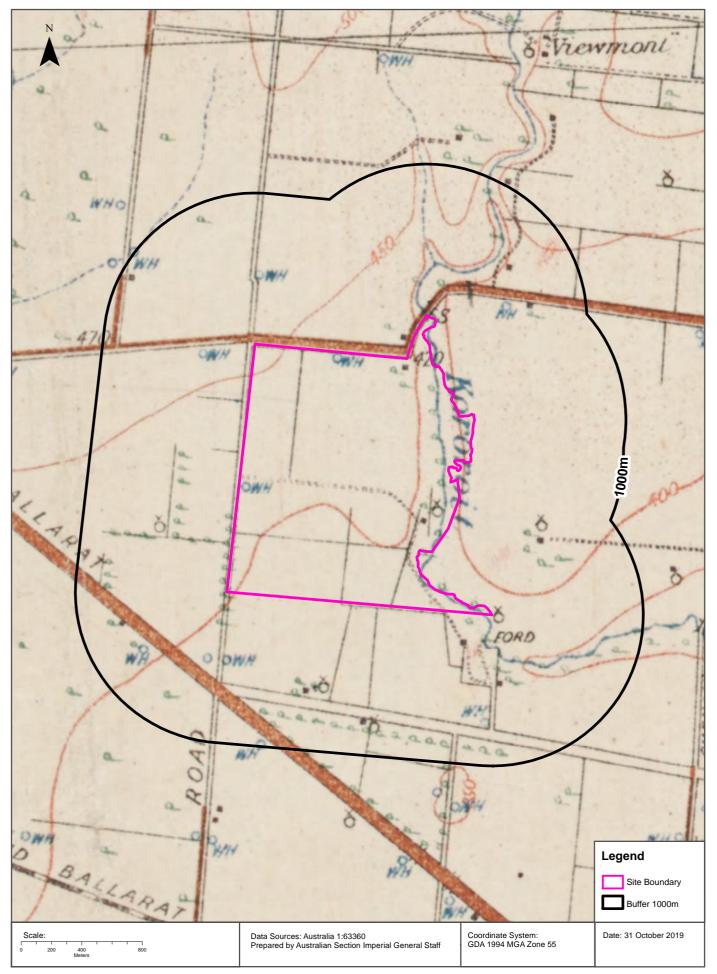

A preliminary study site boundary, presenting the potentially affected lots, is presented in **Appendix A, Figure 1**.

## 2.1 General Information

The Precinct is comprised of a number of land parcels as presented in the Precinct Location Plan in **Appendix A**, Figure 1.

Due to considerable size, the desktop site history investigation has been broken up into five Precinct Parts (PP) – PP1 to PP5; as shown in **Appendix A**, Figure 1.