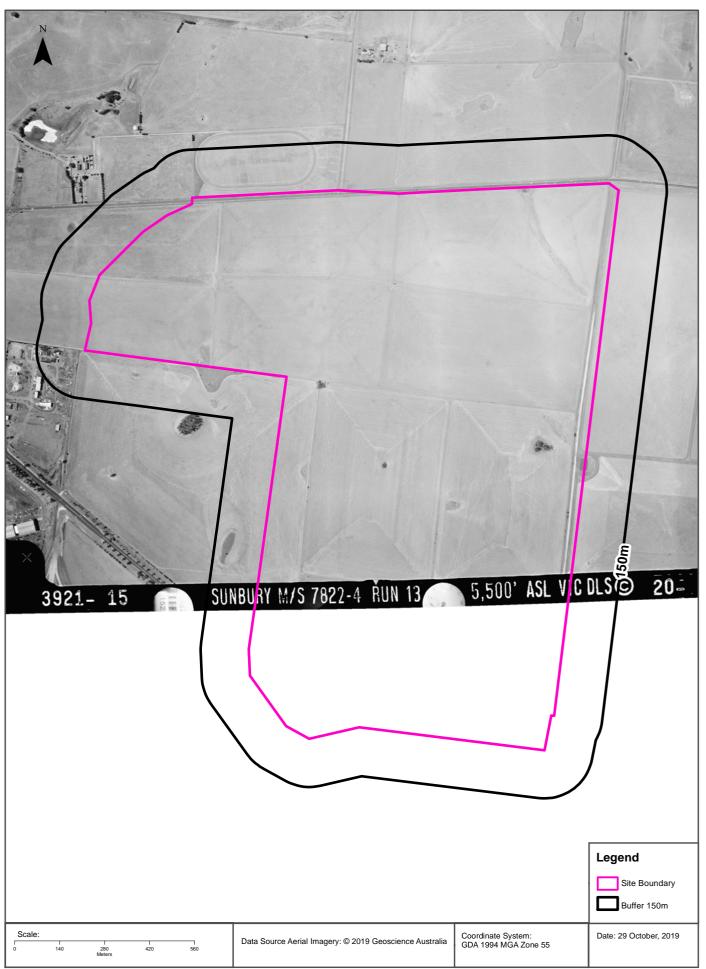

## 3.1 Historical Aerial Photography

Historical aerial photography for the period between 1961 and 2019 was reviewed as part of this assessment to determine previous site uses and potential for contaminating activities to have occurred. To assess for any significant changes in land use within a gap in photographic coverage of the Site (between 2012 and an aerial photograph for 2018, aerial photography from 2015 was viewed from Google Inc. and Google Earth Pro<sup>™</sup>).

*Please note: to avoid duplication, the summaries in tables below do not include discussion of changes in land within other Precinct Parts already described in other tables.* 

The aerial photography is presented in full database search results in Appendix B.

**Table 3-1** to **Table 3-5** each summarise the review of aerial photography for each the Precinct Parts and surroundingland.

*Please note: to avoid duplication, the summaries in tables below do not include discussion of changes in land within other Precinct Parts already described in other tables.* 