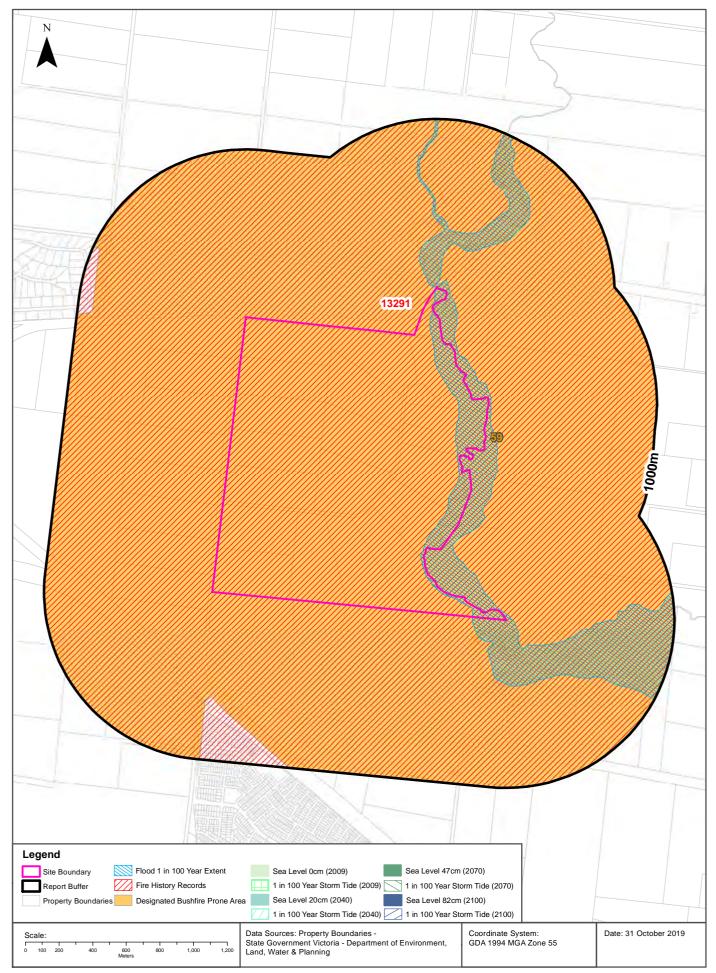

### 2.10 Natural Hazards

A search of the Department of Transport, Planning and Local Infrastructure (DTPLI) database was conducted to identify any designated bushfire prone areas within or surrounding the site. The designation allows local government to specify minimum construction standards aimed at improving bushfire protection for residential buildings. The findings are summarised in **Table 2-10**.

Table 2-10 Bushfire Prone Areas

| Bushfire Prone Areas within Precinct Part                                         | Bushfire Prone Areas within Investigation Buffer            |
|-----------------------------------------------------------------------------------|-------------------------------------------------------------|
| All land within PP1, PP2, PP3, PP4                                                | Majority of land within Investigation Buffer,               |
| Majority of PP5, with the exception of 250 by 10 m section of the Western Highway | excepting portions of established residential subdivisions. |

The DTPLI (2019) database search also recorded a bushfire in 1965 which affected all precinct parts.

A search of the Department of Transport, Planning and Local Infrastructure (DTPLI) database was conducted to identify any designated 1 in 100-year modelled flood extent zones within or surrounding the Precinct Parts. The findings are summarised in **Table 2-11**.

Table 2-11 Flood – 1 in 100 Year Modelled Flood Extent

| Precinct Part | 1 in 100 Year Modelled Flood Extent within<br>Precinct Part | 1 in 100 Year Modelled Flood Extent within<br>Investigation Buffer |  |
|---------------|-------------------------------------------------------------|--------------------------------------------------------------------|--|
| 1             | None                                                        | Land within the Melton CBD                                         |  |

| 2 | Land in proximity to Kororoit Creek | Land in proximity to Kororoit Creek |
|---|-------------------------------------|-------------------------------------|
| 3 | None                                | Land in proximity to Kororoit Creek |
| 4 | Land in proximity to Kororoit Creek | Land in proximity to Kororoit Creek |
| 5 | None                                | Land in proximity to Kororoit Creek |