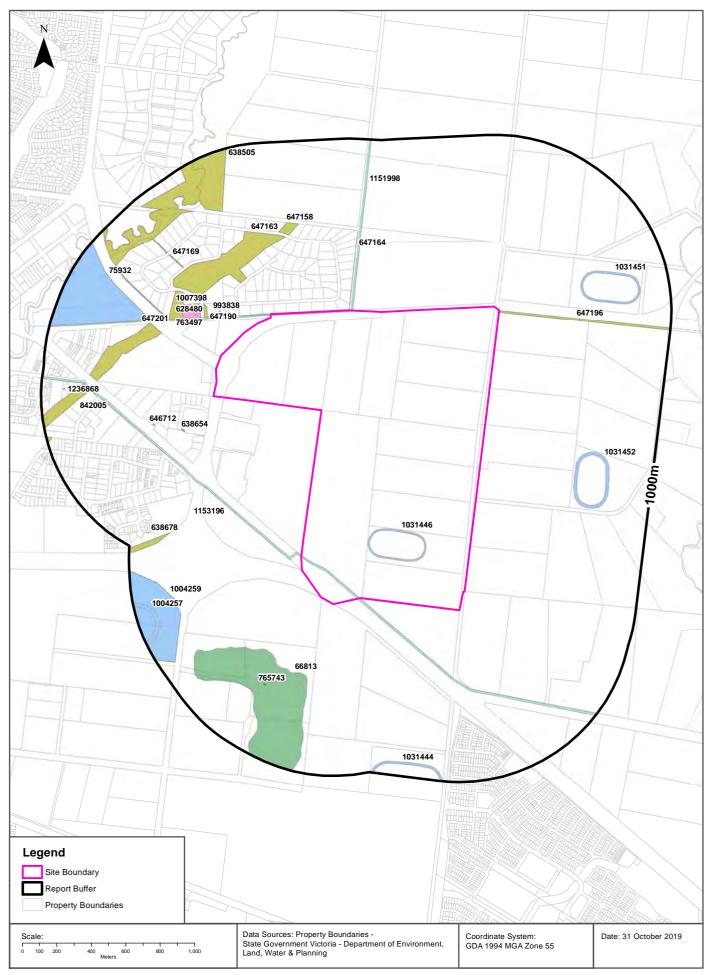

A preliminary study site boundary, presenting the potentially affected lots, is presented in **Appendix A, Figure 1**.

## 2.1 General Information

The Precinct is comprised of a number of land parcels as presented in the Precinct Location Plan in **Appendix A**, Figure 1.

Due to considerable size, the desktop site history investigation has been broken up into five Precinct Parts (PP) – PP1 to PP5; as shown in **Appendix A**, Figure 1.