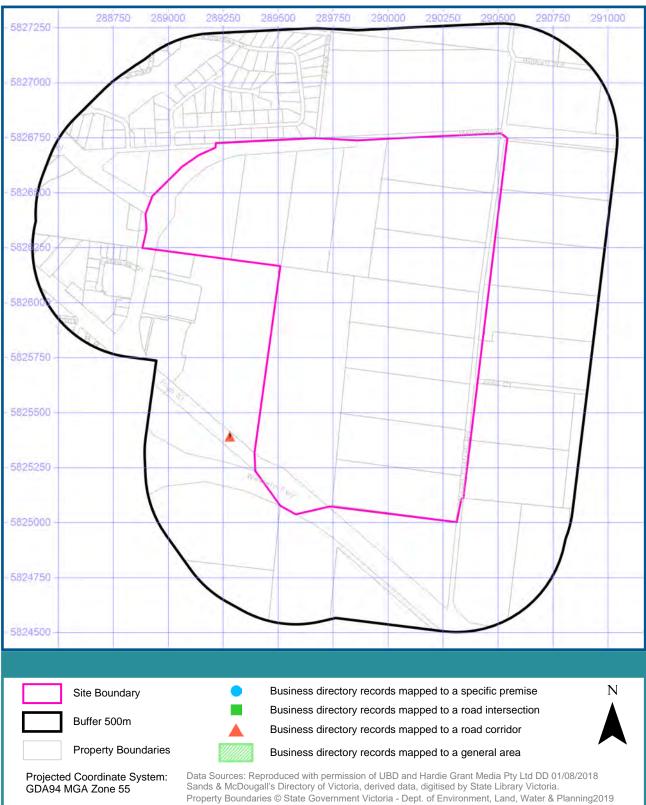

## 2.1 General Information

The Precinct is comprised of a number of land parcels as presented in the Precinct Location Plan in **Appendix A**, Figure 1.

Due to considerable size, the desktop site history investigation has been broken up into five Precinct Parts (PP) – PP1 to PP5; as shown in **Appendix A**, Figure 1.

Site identification and general Site setting are summarised in Table 2-1.

Table 2-1: Site Details – Part 1

| DETAIL                                                                                                                                                                                                                                                                                      | DESCRIPTION                                                                                                                                                                                                                                                                                                                                                                                                                                                                                                                                                                                                                                                                                                                                                                         |
|---------------------------------------------------------------------------------------------------------------------------------------------------------------------------------------------------------------------------------------------------------------------------------------------|-------------------------------------------------------------------------------------------------------------------------------------------------------------------------------------------------------------------------------------------------------------------------------------------------------------------------------------------------------------------------------------------------------------------------------------------------------------------------------------------------------------------------------------------------------------------------------------------------------------------------------------------------------------------------------------------------------------------------------------------------------------------------------------|
| Total Precinct Area                                                                                                                                                                                                                                                                         | Approximately 928 (ha) in total                                                                                                                                                                                                                                                                                                                                                                                                                                                                                                                                                                                                                                                                                                                                                     |
| Lot/Plans included within Precinct Parts<br>Please note, due to the areas of the<br>reports for each Precinct Part not<br>conforming strictly with parcel/property<br>boundaries to provide adequate<br>coverage of the Precinct, there is some<br>overlap across Precinct Part boundaries. | PP1:         •       1LP200559         •       1P5317226         •       1TP139677         •       2LP200559         •       2LP200559         •       3LP200559         •       3LP200559         •       4LP200559         •       4LP200559         •       5LP200559         •       5LP200559         •       5LP200559         •       7P5317226         PP2:       *         •       1LP216717         •       1P516065         •       1P5510055         •       1P5523007         •       10LP218298         •       15LP218298         •       15LP218298         •       15LP218298         •       18LP216717         •       2LP216717         •       2LP216717         •       2LP516065         •       2P550699         •       2P552007         •       201PP2927 |