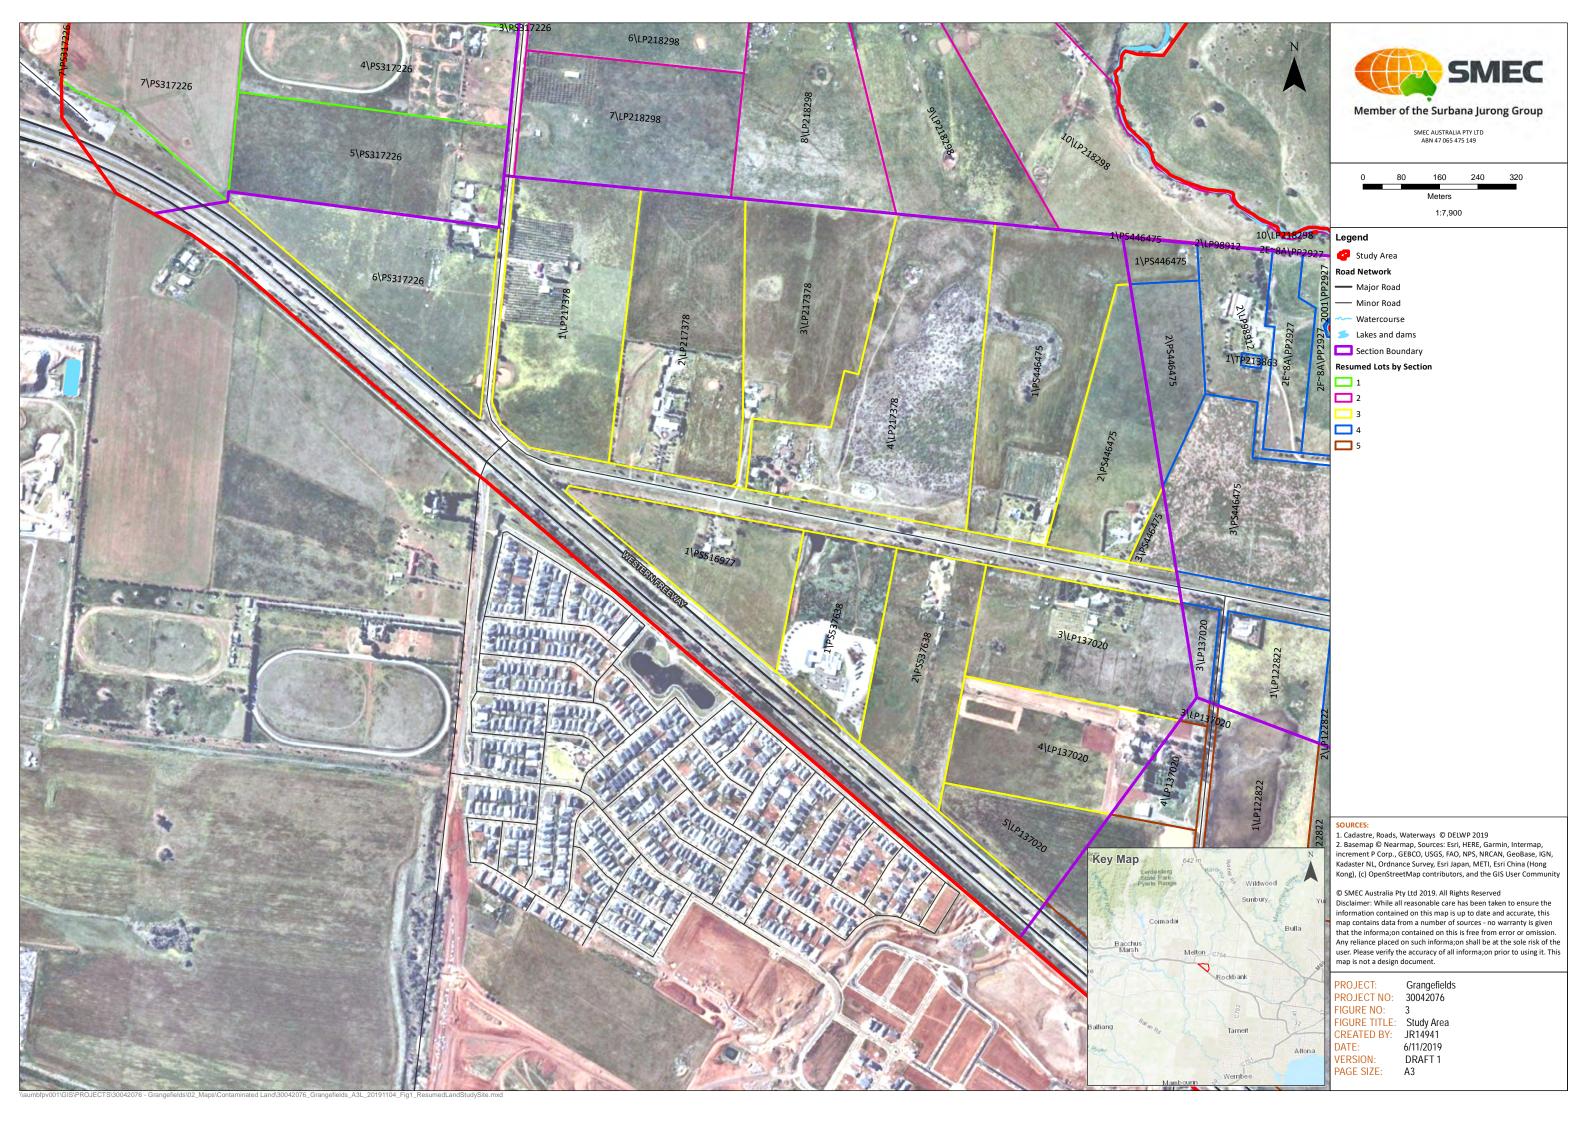

A preliminary study site boundary, presenting the potentially affected lots, is presented in **Appendix A, Figure 1**.

## 2.1 General Information

The Precinct is comprised of a number of land parcels as presented in the Precinct Location Plan in **Appendix A**, Figure 1.

Due to considerable size, the desktop site history investigation has been broken up into five Precinct Parts (PP) – PP1 to PP5; as shown in **Appendix A**, Figure 1.

| DETAIL | DESCRIPTION                                                   |
|--------|---------------------------------------------------------------|
|        | 2F~8APP2927                                                   |
|        | <ul> <li>2F<sup>-8</sup>APP2927</li> <li>3LP216717</li> </ul> |
|        | • 4PS304449                                                   |
|        | • 5PS304449                                                   |
|        | <ul> <li>6LP218298</li> </ul>                                 |
|        | <ul> <li>7LP218298</li> </ul>                                 |
|        | <ul> <li>8LP218298</li> </ul>                                 |
|        | <ul> <li>9LP218298</li> </ul>                                 |
|        | <ul> <li>RES1LP216717</li> </ul>                              |
|        | PP3:                                                          |
|        |                                                               |
|        | • 1LP217378                                                   |
|        | • 1PS446475                                                   |
|        | • 1PS516977                                                   |
|        | • 1PS537638                                                   |
|        | • 2LP217378                                                   |
|        | <ul><li>2PS446475</li><li>2PS537638</li></ul>                 |
|        |                                                               |
|        | <ul> <li>3LP137020</li> <li>3LP217378</li> </ul>              |
|        | <ul> <li>3PS446475</li> </ul>                                 |
|        | <ul> <li>4LP137020</li> </ul>                                 |
|        | <ul> <li>4LP217378</li> </ul>                                 |
|        | <ul> <li>5LP137020</li> </ul>                                 |
|        | • 6PS317226                                                   |
|        | PP4:                                                          |
|        |                                                               |
|        | • 1LP122822                                                   |
|        | • 1LP127283                                                   |
|        | • 1LP141752                                                   |
|        | <ul><li>1PS446475</li><li>1PS518411</li></ul>                 |
|        | • 1TP118945                                                   |
|        | • 1TP213863                                                   |
|        | <ul> <li>1TP242245</li> </ul>                                 |
|        | <ul> <li>1TP542527</li> </ul>                                 |
|        | <ul> <li>1TP562688</li> </ul>                                 |
|        | <ul> <li>1TP613184</li> </ul>                                 |
|        | • 2LP122822                                                   |
|        | • 2LP127283                                                   |
|        | <ul> <li>2LP141752</li> </ul>                                 |
|        | • 2LP98912                                                    |
|        | • 2PS446475                                                   |
|        | • 2PS518411                                                   |
|        | • 2001PP2927                                                  |
|        | • 2E~8APP2927                                                 |
|        | • 2F~8APP2927                                                 |
|        |                                                               |