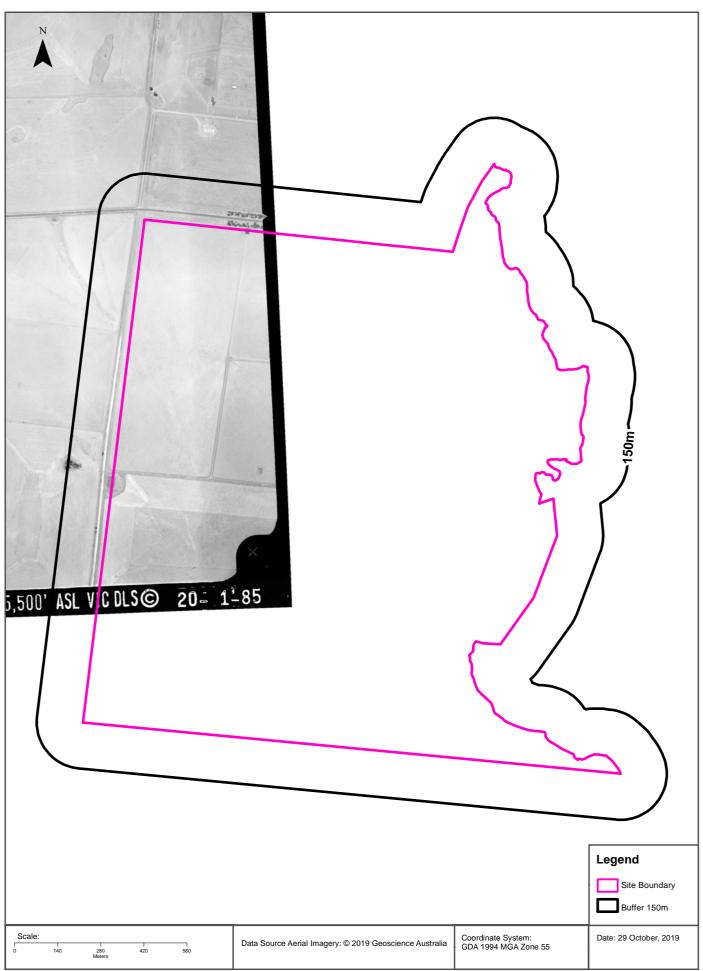

## 3.1 Historical Aerial Photography

Historical aerial photography for the period between 1961 and 2019 was reviewed as part of this assessment to determine previous site uses and potential for contaminating activities to have occurred. To assess for any significant changes in land use within a gap in photographic coverage of the Site (between 2012 and an aerial photograph for 2018, aerial photography from 2015 was viewed from Google Inc. and Google Earth Pro<sup>™</sup>).

*Please note: to avoid duplication, the summaries in tables below do not include discussion of changes in land within other Precinct Parts already described in other tables.* 

The aerial photography is presented in full database search results in Appendix B.

**Table 3-1** to **Table 3-5** each summarise the review of aerial photography for each the Precinct Parts and surroundingland.

*Please note: to avoid duplication, the summaries in tables below do not include discussion of changes in land within other Precinct Parts already described in other tables.* 