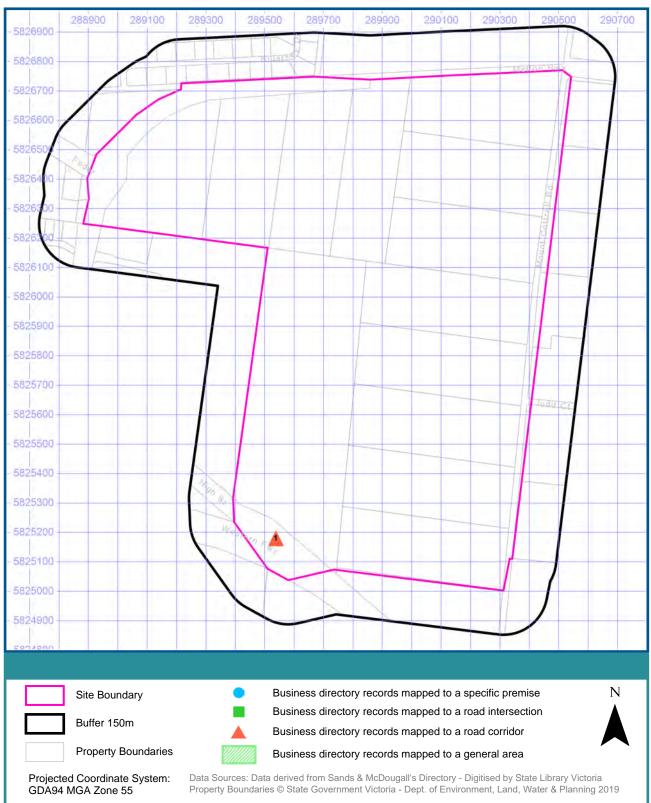

## 2.1 General Information

The Precinct is comprised of a number of land parcels as presented in the Precinct Location Plan in **Appendix A**, Figure 1.

Due to considerable size, the desktop site history investigation has been broken up into five Precinct Parts (PP) – PP1 to PP5; as shown in **Appendix A**, Figure 1.

Site identification and general Site setting are summarised in Table 2-1.

Table 2-1: Site Details – Part 1

| DETAIL                                                                                                                                                                                                                                                                                      | DESCRIPTION                                                                                                                                                                                                                                                                                                                                                                                                                                                                                                                                                                                                                                                                                                                                                                         |
|---------------------------------------------------------------------------------------------------------------------------------------------------------------------------------------------------------------------------------------------------------------------------------------------|-------------------------------------------------------------------------------------------------------------------------------------------------------------------------------------------------------------------------------------------------------------------------------------------------------------------------------------------------------------------------------------------------------------------------------------------------------------------------------------------------------------------------------------------------------------------------------------------------------------------------------------------------------------------------------------------------------------------------------------------------------------------------------------|
| Total Precinct Area                                                                                                                                                                                                                                                                         | Approximately 928 (ha) in total                                                                                                                                                                                                                                                                                                                                                                                                                                                                                                                                                                                                                                                                                                                                                     |
| Lot/Plans included within Precinct Parts<br>Please note, due to the areas of the<br>reports for each Precinct Part not<br>conforming strictly with parcel/property<br>boundaries to provide adequate<br>coverage of the Precinct, there is some<br>overlap across Precinct Part boundaries. | PP1:         •       1LP200559         •       1P5317226         •       1TP139677         •       2LP200559         •       2LP200559         •       3LP200559         •       3LP200559         •       4LP200559         •       4LP200559         •       5LP200559         •       5LP200559         •       5LP200559         •       7P5317226         PP2:       *         •       1LP216717         •       1P516065         •       1P5510055         •       1P5523007         •       10LP218298         •       15LP218298         •       15LP218298         •       15LP218298         •       18LP216717         •       2LP216717         •       2LP216717         •       2LP516065         •       2P550699         •       2P552007         •       201PP2927 |