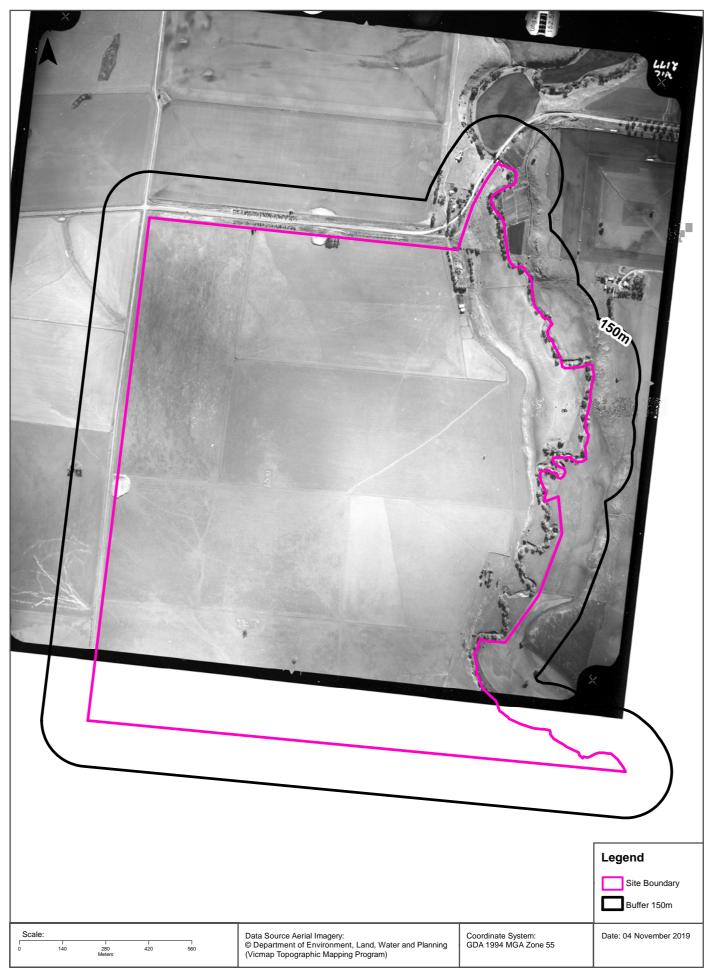

A preliminary study site boundary, presenting the potentially affected lots, is presented in **Appendix A, Figure 1**.

## 2.1 General Information

The Precinct is comprised of a number of land parcels as presented in the Precinct Location Plan in **Appendix A**, Figure 1.

Due to considerable size, the desktop site history investigation has been broken up into five Precinct Parts (PP) – PP1 to PP5; as shown in **Appendix A**, Figure 1.