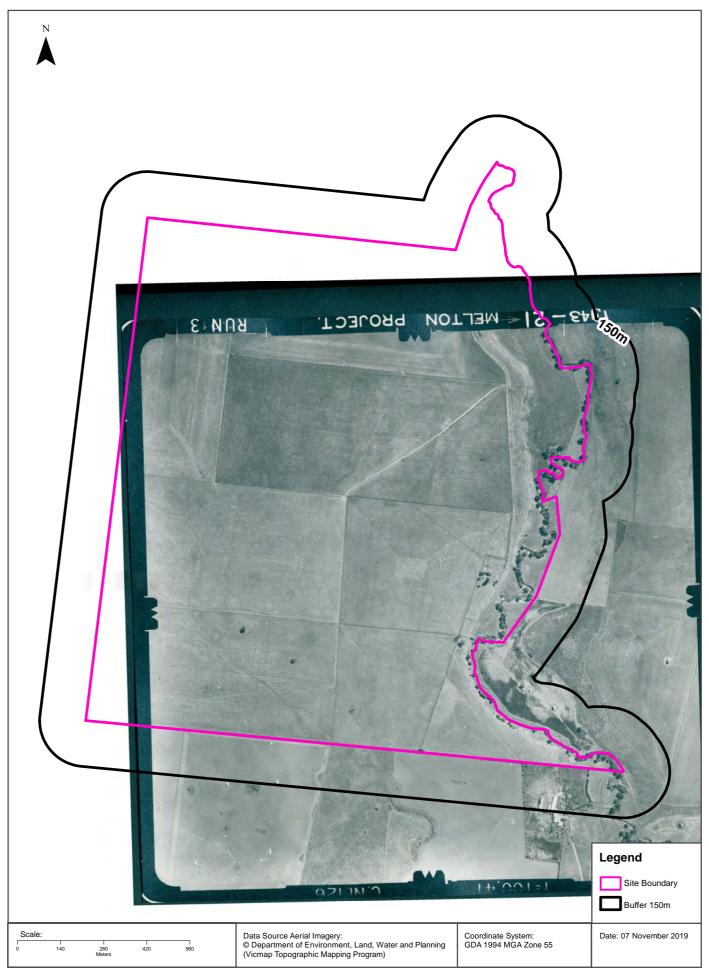

A preliminary study site boundary, presenting the potentially affected lots, is presented in **Appendix A, Figure 1**.

## 2.1 General Information

The Precinct is comprised of a number of land parcels as presented in the Precinct Location Plan in **Appendix A**, Figure 1.

Due to considerable size, the desktop site history investigation has been broken up into five Precinct Parts (PP) – PP1 to PP5; as shown in **Appendix A**, Figure 1.