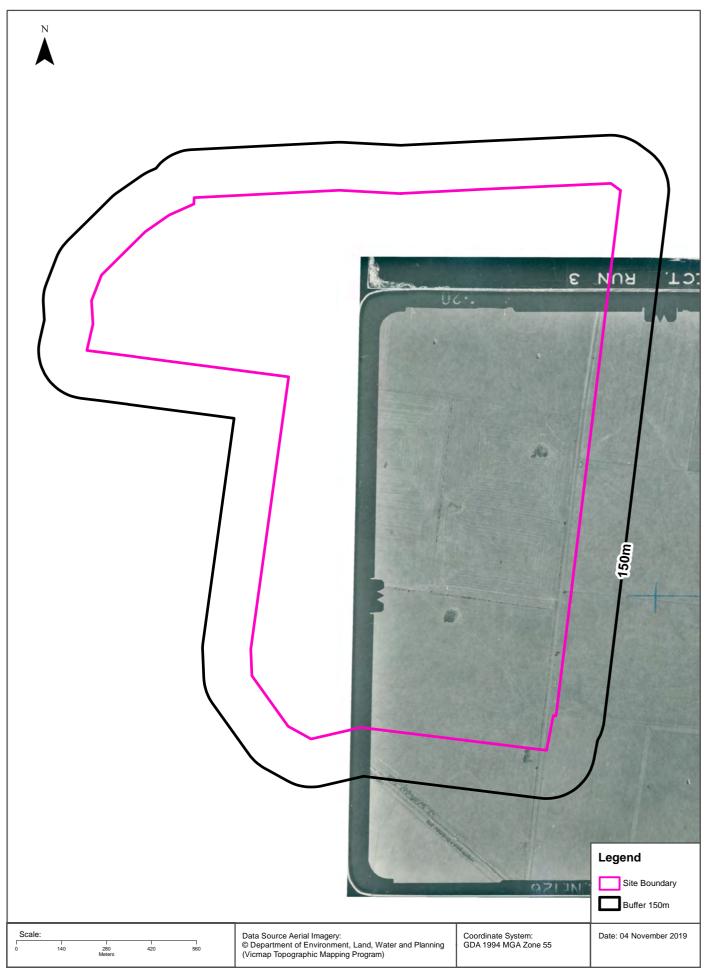

## 3.1 Historical Aerial Photography

Historical aerial photography for the period between 1961 and 2019 was reviewed as part of this assessment to determine previous site uses and potential for contaminating activities to have occurred. To assess for any significant changes in land use within a gap in photographic coverage of the Site (between 2012 and an aerial photograph for 2018, aerial photography from 2015 was viewed from Google Inc. and Google Earth Pro<sup>™</sup>).

*Please note: to avoid duplication, the summaries in tables below do not include discussion of changes in land within other Precinct Parts already described in other tables.* 

The aerial photography is presented in full database search results in Appendix B.

**Table 3-1** to **Table 3-5** each summarise the review of aerial photography for each the Precinct Parts and surroundingland.

*Please note: to avoid duplication, the summaries in tables below do not include discussion of changes in land within other Precinct Parts already described in other tables.* 