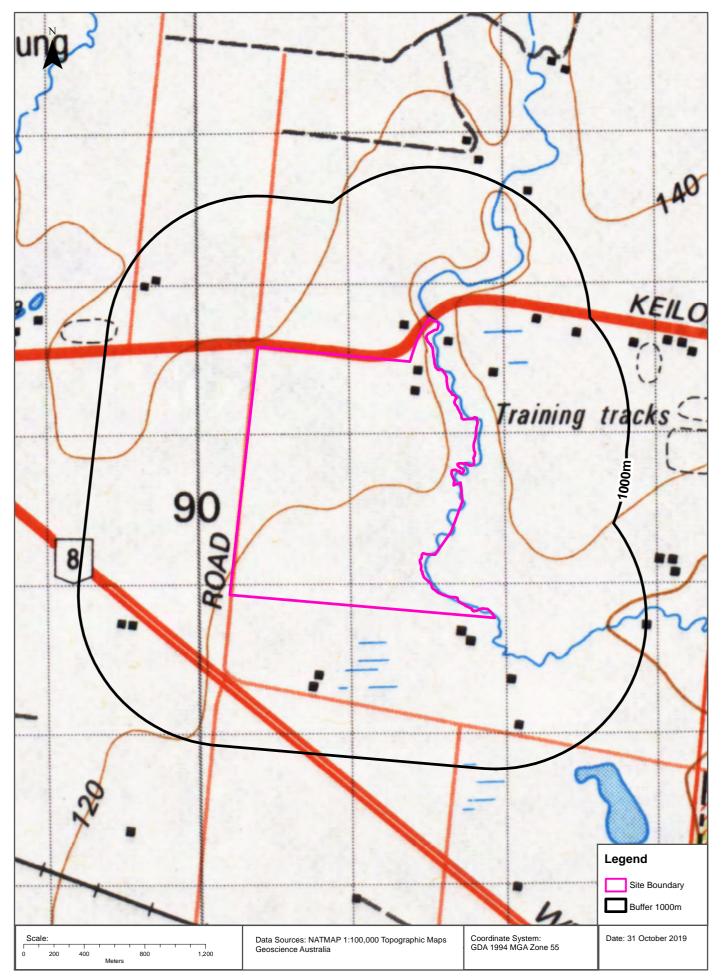

A preliminary study site boundary, presenting the potentially affected lots, is presented in **Appendix A, Figure 1**.

## 2.1 General Information

The Precinct is comprised of a number of land parcels as presented in the Precinct Location Plan in **Appendix A**, Figure 1.

Due to considerable size, the desktop site history investigation has been broken up into five Precinct Parts (PP) – PP1 to PP5; as shown in **Appendix A**, Figure 1.