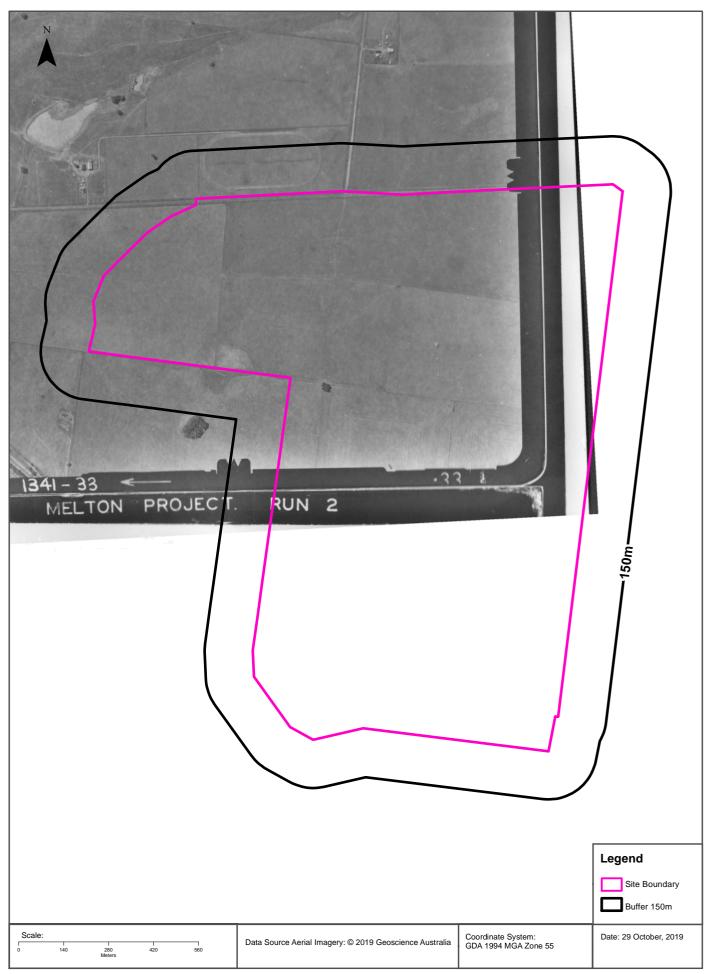

A preliminary study site boundary, presenting the potentially affected lots, is presented in **Appendix A, Figure 1**.

## 2.1 General Information

The Precinct is comprised of a number of land parcels as presented in the Precinct Location Plan in **Appendix A**, Figure 1.

Due to considerable size, the desktop site history investigation has been broken up into five Precinct Parts (PP) – PP1 to PP5; as shown in **Appendix A**, Figure 1.