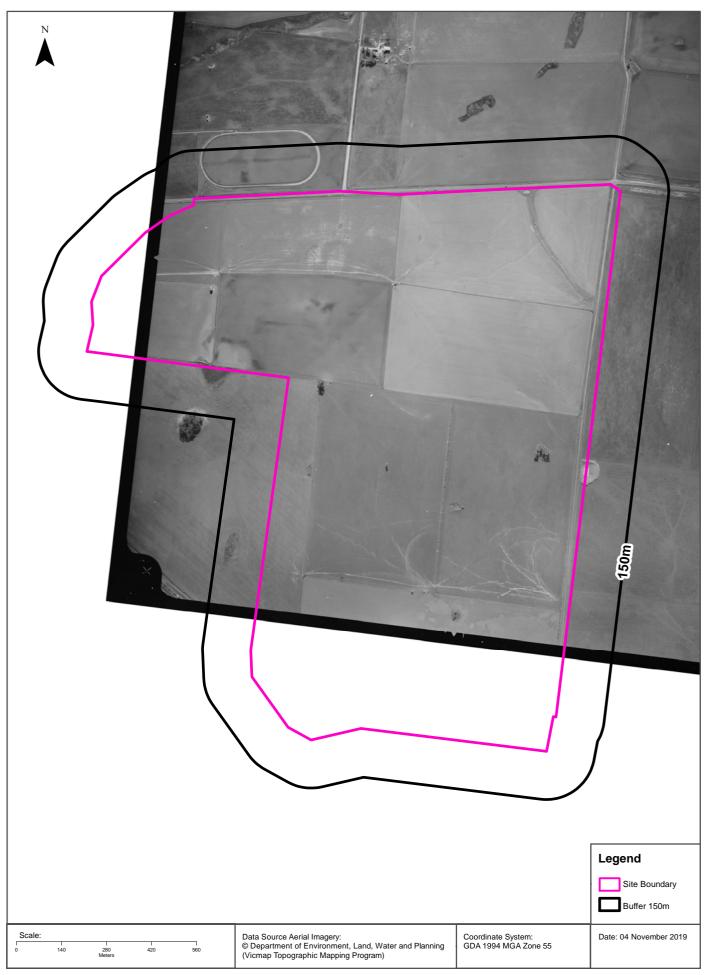

A preliminary study site boundary, presenting the potentially affected lots, is presented in **Appendix A, Figure 1**.

## 2.1 General Information

The Precinct is comprised of a number of land parcels as presented in the Precinct Location Plan in **Appendix A**, Figure 1.

Due to considerable size, the desktop site history investigation has been broken up into five Precinct Parts (PP) – PP1 to PP5; as shown in **Appendix A**, Figure 1.