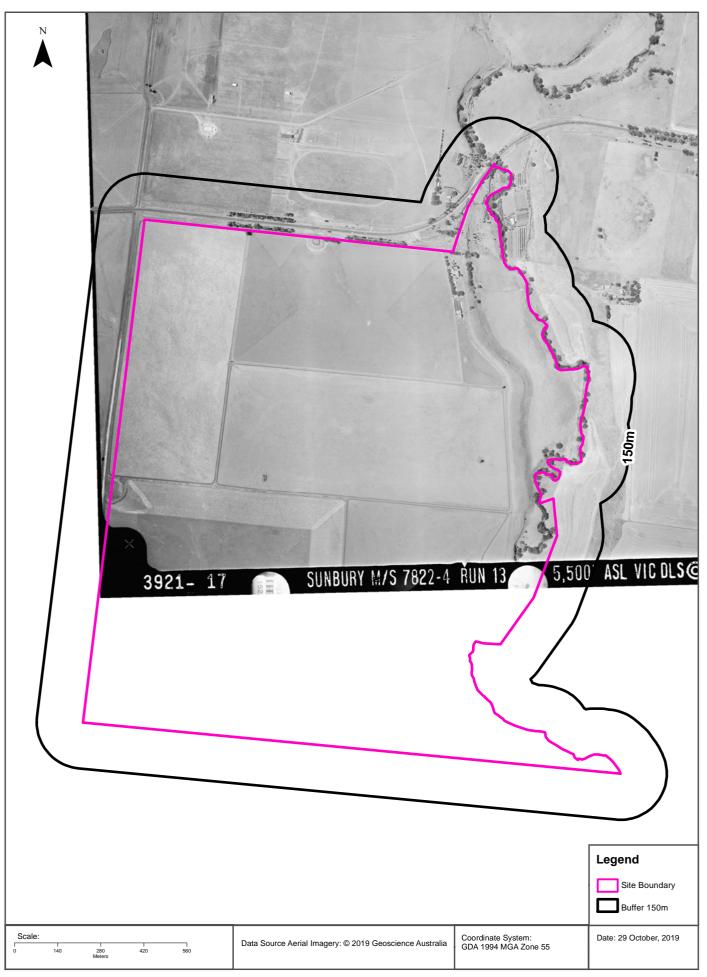

## 3.1 Historical Aerial Photography

Historical aerial photography for the period between 1961 and 2019 was reviewed as part of this assessment to determine previous site uses and potential for contaminating activities to have occurred. To assess for any significant changes in land use within a gap in photographic coverage of the Site (between 2012 and an aerial photograph for 2018, aerial photography from 2015 was viewed from Google Inc. and Google Earth Pro<sup>™</sup>).

*Please note: to avoid duplication, the summaries in tables below do not include discussion of changes in land within other Precinct Parts already described in other tables.* 

The aerial photography is presented in full database search results in Appendix B.

**Table 3-1** to **Table 3-5** each summarise the review of aerial photography for each the Precinct Parts and surroundingland.

*Please note: to avoid duplication, the summaries in tables below do not include discussion of changes in land within other Precinct Parts already described in other tables.* 