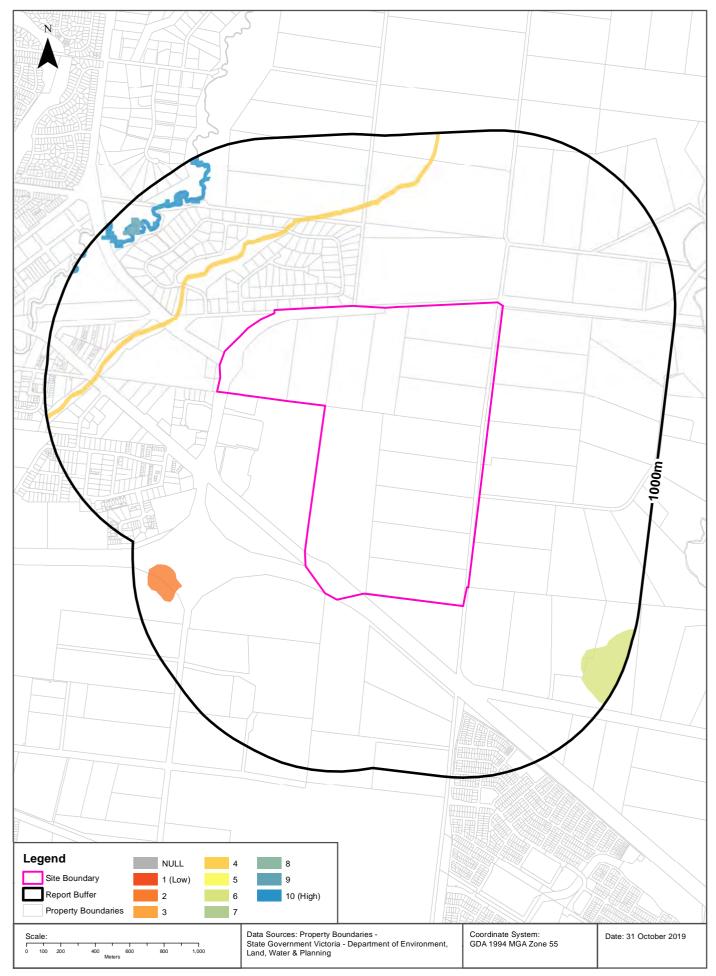

The full database search results are presented in Appendix B.

Table 2-14 Inflow Dependent Ecosystems

| Inflow Dependent Ecosystems<br>(IDE) Potential (out of 10) | GDE Type    | Ecosystem Type | Aquifer Geology            | Precinct Part IDE<br>located within |
|------------------------------------------------------------|-------------|----------------|----------------------------|-------------------------------------|
| 6                                                          | Aquatic     | Wetland        | -                          | PP3, PP4, PP5                       |
| 6                                                          | Terrestrial | Vegetation     | Fractured rock             | PP2, PP3, PP4, PP5                  |
| 7                                                          | Terrestrial | Vegetation     | Fractured rock             | PP2, PP4                            |
| 7                                                          | Terrestrial | Vegetation     | Unconsolidated sedimentary | PP2                                 |
| 8                                                          | Terrestrial | Vegetation     | Fractured rock             | PP2                                 |
| 8                                                          | Terrestrial | Vegetation     | Unconsolidated sedimentary | PP4                                 |
| 8                                                          | Aquatic     | Wetland        | -                          | PP4, PP5                            |
| 9                                                          | Terrestrial | Vegetation     | Fractured rock             | PP2, PP4                            |
| 9                                                          | Terrestrial | Vegetation     | Unconsolidated sedimentary | PP2, PP4                            |
| 10                                                         | Aquatic     | River          | Fractured rock             | PP2, PP4                            |