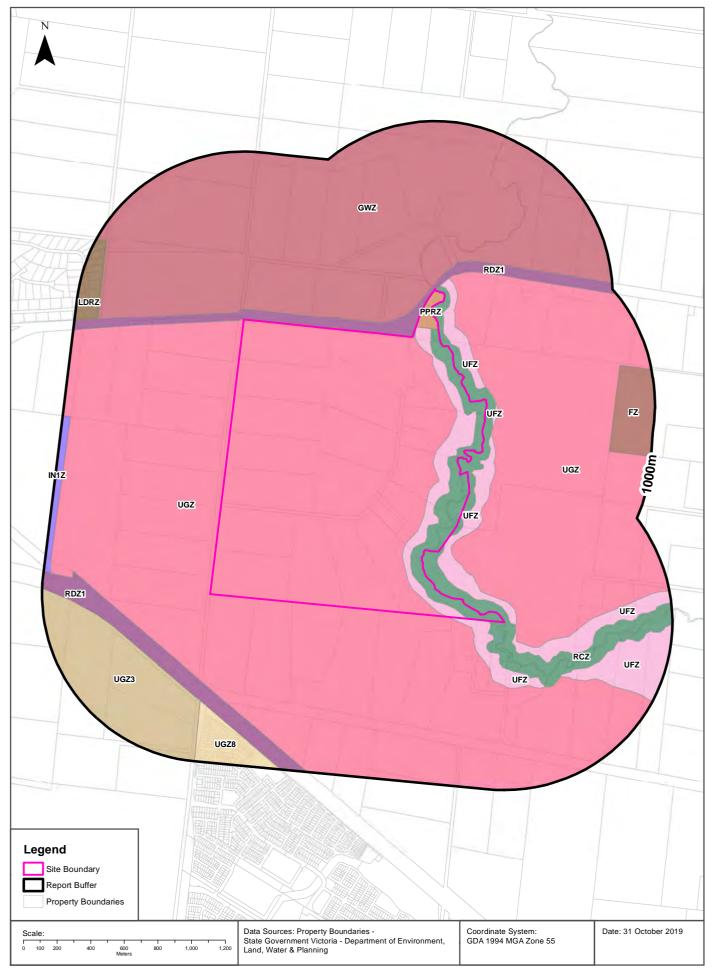

| DETAIL         | DESCRIPTION                                                                                                                                                                                                                                                                                                                                                                                                                                                                                                                                                                                                                                                                                                                                                                                                                                                                                                                                                                                                                                                                                                                                                                                        |
|----------------|----------------------------------------------------------------------------------------------------------------------------------------------------------------------------------------------------------------------------------------------------------------------------------------------------------------------------------------------------------------------------------------------------------------------------------------------------------------------------------------------------------------------------------------------------------------------------------------------------------------------------------------------------------------------------------------------------------------------------------------------------------------------------------------------------------------------------------------------------------------------------------------------------------------------------------------------------------------------------------------------------------------------------------------------------------------------------------------------------------------------------------------------------------------------------------------------------|
|                | <ul> <li>3LP137020</li> <li>3PS446475</li> <li>3~7PP2927</li> <li>4A~7PP2927</li> </ul> PP5 ILP122822 <ul> <li>1PS648107</li> <li>1TP562688</li> <li>2LP122822</li> <li>2PS648107</li> <li>3LP122822</li> <li>3LP137020</li> <li>3PS648107</li> <li>3"7PP2927</li> <li>4LP131415</li> <li>4LP137020</li> <li>4A~7PP2927</li> <li>4B~7PP2927</li> <li>5LP131415</li> <li>5LP131415</li> <li>5LP137020</li> <li>6B~7PP2927</li> <li>R1PS648107</li> <li>R2PS648107</li> <li>R2PS648107</li> </ul>                                                                                                                                                                                                                                                                                                                                                                                                                                                                                                                                                                                                                                                                                                    |
| Current zoning | <ul> <li>RES2PS648107</li> <li>PP1:         <ul> <li>Predominantly Urban Growth Zone (UGZ), except for the road corridors zoned as RDZ1.</li> </ul> </li> <li>PP2:         <ul> <li>Predominantly Urban Growth Zone (UGZ), except for the Kororoit Creek waterway which consists of a rural conservation zone (RCZ), an urban floodway zone (UFZ) and a public park and recreation zone (PPRZ).</li> </ul> </li> <li>PP3:         <ul> <li>Predominantly Urban Growth Zone (UGZ), except for the road corridors zoned as Road Zone – Category 1 (RDZ1).</li> </ul> </li> <li>PP4:         <ul> <li>Predominantly Urban Growth Zone (UGZ), except for the Kororoit Creek waterway which consists of a rural conservation zone (RCZ) and an urban floodway zone (UFZ).</li> </ul> </li> <li>PP5:         <ul> <li>Predominantly Urban Growth Zone (UGZ), except for the Kororoit Creek waterway which consists of a rural conservation zone (RCZ) and an urban floodway zone (UFZ).</li> </ul> </li> <li>PP5:         <ul> <li>Predominantly Urban Growth Zone (UGZ), except for the road corridors zoned as RDZ1 and small component zoned as Urban Growth zone – Schedule 7.</li> </ul> </li></ul> |
|                |                                                                                                                                                                                                                                                                                                                                                                                                                                                                                                                                                                                                                                                                                                                                                                                                                                                                                                                                                                                                                                                                                                                                                                                                    |

### 2.9 Planning Overlays

Local government apply planning overlays that specific provisions and restrictions to the allowable activities and uses of a land. SMEC have conducted a review of planning overlays relevant to the potential for contamination or environmental constraints to potential development of the Precinct. The review identified the following planning overlays affecting the Precinct Parts as summarised in **Table 2-9**.

| Precinct<br>Part                                                                                                                                                                                                                                                                                                                                                                                                                                                                                                                                                                                                                 | Planning Overlays within Precinct Part | Planning Overlays within Investigation Buffer |  |
|----------------------------------------------------------------------------------------------------------------------------------------------------------------------------------------------------------------------------------------------------------------------------------------------------------------------------------------------------------------------------------------------------------------------------------------------------------------------------------------------------------------------------------------------------------------------------------------------------------------------------------|----------------------------------------|-----------------------------------------------|--|
| 1                                                                                                                                                                                                                                                                                                                                                                                                                                                                                                                                                                                                                                | -                                      | PA01                                          |  |
| 2                                                                                                                                                                                                                                                                                                                                                                                                                                                                                                                                                                                                                                | ESO5                                   | HO54                                          |  |
| 3                                                                                                                                                                                                                                                                                                                                                                                                                                                                                                                                                                                                                                | -                                      | DCP03, DCP08                                  |  |
| 4                                                                                                                                                                                                                                                                                                                                                                                                                                                                                                                                                                                                                                | HO119, ESO2                            | ES05, LSI02, DCP04                            |  |
| 5                                                                                                                                                                                                                                                                                                                                                                                                                                                                                                                                                                                                                                | HO205 DCP08, HO122, DCP07, HO11        |                                               |  |
| Notes:         ESO2 - Environmental significance overlay - Schedule 2         ESO5 - Environmental significance overlay - Schedule 5         HO54 - Heritage overlay         HO115 - Heritage overlay         HO119 - Heritage overlay         HO122 - Heritage overlay         HO205 - Heritage overlay         LSI02 - Land subject to inundation overlay - Schedule 2         PA01 - Public acquisition overlay 1         DCP03 - Development contributions plan overlay - Schedule 3         DCP04 - Development contributions plan overlay - Schedule 4         DCP07 - Development contributions plan overlay - Schedule 7 |                                        |                                               |  |

#### Table 2-9 Planning Overlays

The full database search results are presented in Appendix B.

DCP08 - Development contributions plan overlay - Schedule 8