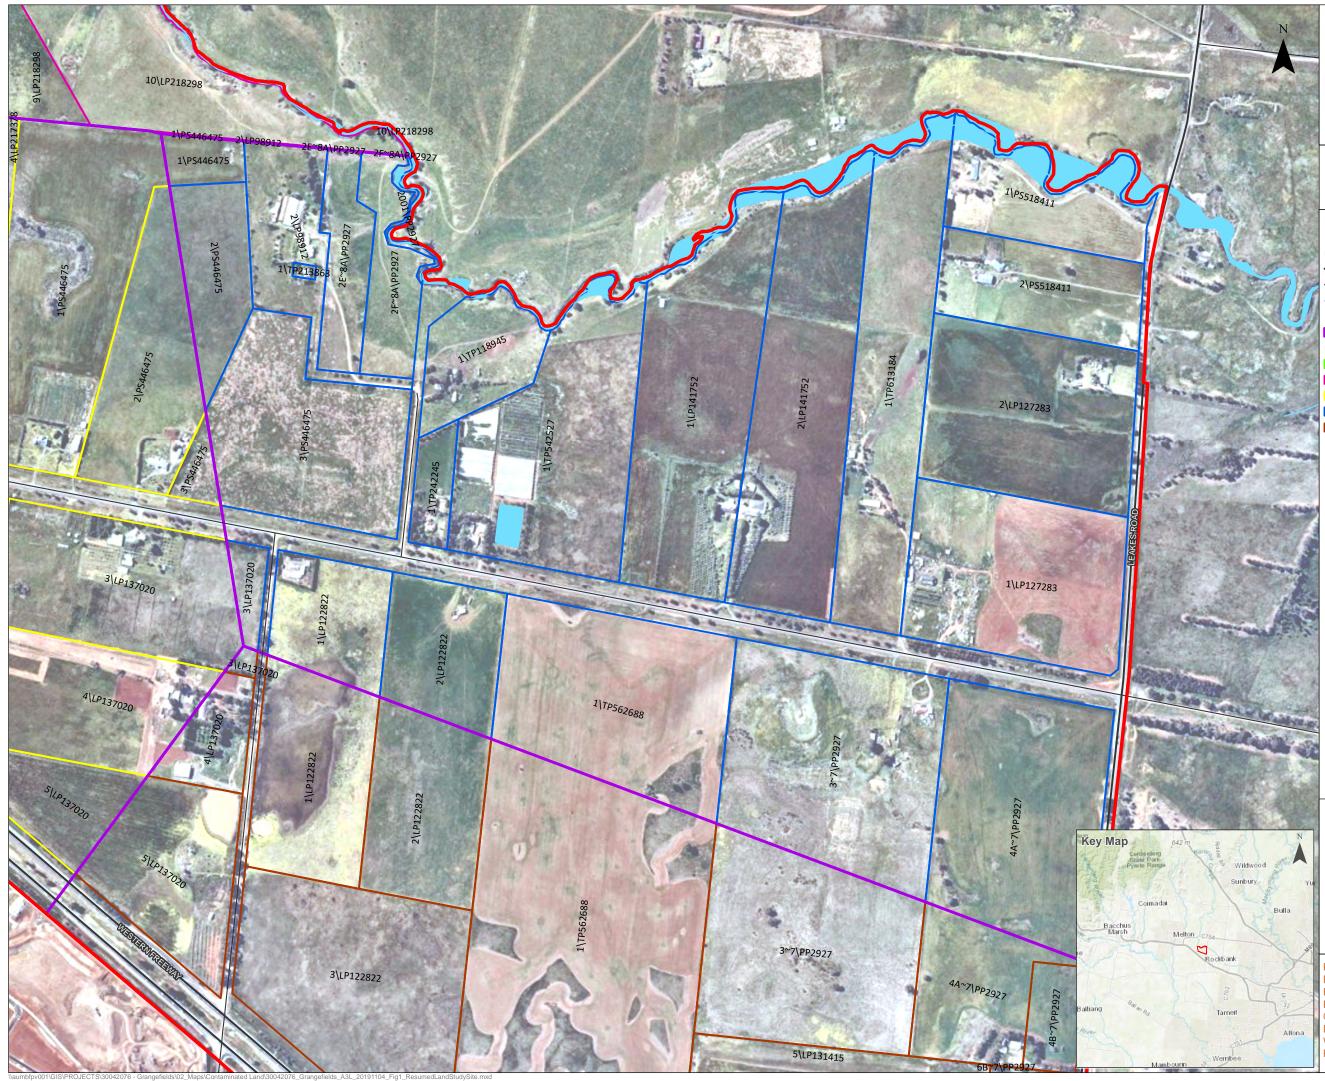

A preliminary study site boundary, presenting the potentially affected lots, is presented in **Appendix A, Figure 1**.

## 2.1 General Information

The Precinct is comprised of a number of land parcels as presented in the Precinct Location Plan in **Appendix A**, Figure 1.

Due to considerable size, the desktop site history investigation has been broken up into five Precinct Parts (PP) – PP1 to PP5; as shown in **Appendix A**, Figure 1.

| DETAIL | DESCRIPTION                                                   |
|--------|---------------------------------------------------------------|
|        | 2F~8APP2927                                                   |
|        | <ul> <li>2F<sup>-8</sup>APP2927</li> <li>3LP216717</li> </ul> |
|        | • 4PS304449                                                   |
|        | • 5PS304449                                                   |
|        | <ul> <li>6LP218298</li> </ul>                                 |
|        | <ul> <li>7LP218298</li> </ul>                                 |
|        | <ul> <li>8LP218298</li> </ul>                                 |
|        | <ul> <li>9LP218298</li> </ul>                                 |
|        | <ul> <li>RES1LP216717</li> </ul>                              |
|        | PP3:                                                          |
|        |                                                               |
|        | • 1LP217378                                                   |
|        | • 1PS446475                                                   |
|        | • 1PS516977                                                   |
|        | • 1PS537638                                                   |
|        | • 2LP217378                                                   |
|        | <ul><li>2PS446475</li><li>2PS537638</li></ul>                 |
|        |                                                               |
|        | <ul> <li>3LP137020</li> <li>3LP217378</li> </ul>              |
|        | <ul> <li>3PS446475</li> </ul>                                 |
|        | <ul> <li>4LP137020</li> </ul>                                 |
|        | <ul> <li>4LP217378</li> </ul>                                 |
|        | <ul> <li>5LP137020</li> </ul>                                 |
|        | • 6PS317226                                                   |
|        | PP4:                                                          |
|        |                                                               |
|        | • 1LP122822                                                   |
|        | • 1LP127283                                                   |
|        | • 1LP141752                                                   |
|        | <ul><li>1PS446475</li><li>1PS518411</li></ul>                 |
|        | • 1TP118945                                                   |
|        | • 1TP213863                                                   |
|        | <ul> <li>1TP242245</li> </ul>                                 |
|        | <ul> <li>1TP542527</li> </ul>                                 |
|        | <ul> <li>1TP562688</li> </ul>                                 |
|        | <ul> <li>1TP613184</li> </ul>                                 |
|        | • 2LP122822                                                   |
|        | • 2LP127283                                                   |
|        | <ul> <li>2LP141752</li> </ul>                                 |
|        | • 2LP98912                                                    |
|        | • 2PS446475                                                   |
|        | • 2PS518411                                                   |
|        | • 2001PP2927                                                  |
|        | • 2E~8APP2927                                                 |
|        | • 2F~8APP2927                                                 |
|        |                                                               |

| DETAIL         | DESCRIPTION                                                                                                                                                                                                                                                                                                                                                                                                                                                                                                                                                                                                                                                                                                                                                                                                                                                                                                                                                                                                                                                                                                                                                                                        |
|----------------|----------------------------------------------------------------------------------------------------------------------------------------------------------------------------------------------------------------------------------------------------------------------------------------------------------------------------------------------------------------------------------------------------------------------------------------------------------------------------------------------------------------------------------------------------------------------------------------------------------------------------------------------------------------------------------------------------------------------------------------------------------------------------------------------------------------------------------------------------------------------------------------------------------------------------------------------------------------------------------------------------------------------------------------------------------------------------------------------------------------------------------------------------------------------------------------------------|
|                | <ul> <li>3LP137020</li> <li>3PS446475</li> <li>3~7PP2927</li> <li>4A~7PP2927</li> </ul> PP5 ILP122822 <ul> <li>1PS648107</li> <li>1TP562688</li> <li>2LP122822</li> <li>2PS648107</li> <li>3LP122822</li> <li>3LP137020</li> <li>3PS648107</li> <li>3"7PP2927</li> <li>4LP131415</li> <li>4LP137020</li> <li>4A~7PP2927</li> <li>4B~7PP2927</li> <li>5LP131415</li> <li>5LP131415</li> <li>5LP137020</li> <li>6B~7PP2927</li> <li>R1PS648107</li> <li>R2PS648107</li> <li>R2PS648107</li> </ul>                                                                                                                                                                                                                                                                                                                                                                                                                                                                                                                                                                                                                                                                                                    |
| Current zoning | <ul> <li>RES2PS648107</li> <li>PP1:         <ul> <li>Predominantly Urban Growth Zone (UGZ), except for the road corridors zoned as RDZ1.</li> </ul> </li> <li>PP2:         <ul> <li>Predominantly Urban Growth Zone (UGZ), except for the Kororoit Creek waterway which consists of a rural conservation zone (RCZ), an urban floodway zone (UFZ) and a public park and recreation zone (PPRZ).</li> </ul> </li> <li>PP3:         <ul> <li>Predominantly Urban Growth Zone (UGZ), except for the road corridors zoned as Road Zone – Category 1 (RDZ1).</li> </ul> </li> <li>PP4:         <ul> <li>Predominantly Urban Growth Zone (UGZ), except for the Kororoit Creek waterway which consists of a rural conservation zone (RCZ) and an urban floodway zone (UFZ).</li> </ul> </li> <li>PP5:         <ul> <li>Predominantly Urban Growth Zone (UGZ), except for the Kororoit Creek waterway which consists of a rural conservation zone (RCZ) and an urban floodway zone (UFZ).</li> </ul> </li> <li>PP5:         <ul> <li>Predominantly Urban Growth Zone (UGZ), except for the road corridors zoned as RDZ1 and small component zoned as Urban Growth zone – Schedule 7.</li> </ul> </li></ul> |
|                |                                                                                                                                                                                                                                                                                                                                                                                                                                                                                                                                                                                                                                                                                                                                                                                                                                                                                                                                                                                                                                                                                                                                                                                                    |