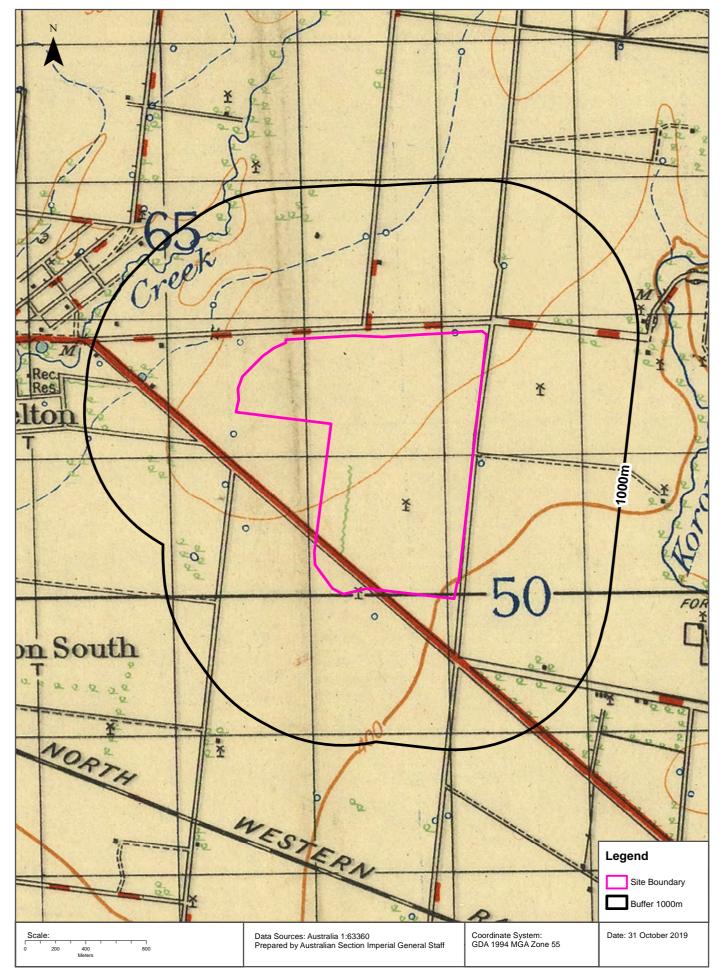

## 3.1 Historical Aerial Photography

Historical aerial photography for the period between 1961 and 2019 was reviewed as part of this assessment to determine previous site uses and potential for contaminating activities to have occurred. To assess for any significant changes in land use within a gap in photographic coverage of the Site (between 2012 and an aerial photograph for 2018, aerial photography from 2015 was viewed from Google Inc. and Google Earth Pro<sup>™</sup>).

*Please note: to avoid duplication, the summaries in tables below do not include discussion of changes in land within other Precinct Parts already described in other tables.* 

The aerial photography is presented in full database search results in Appendix B.