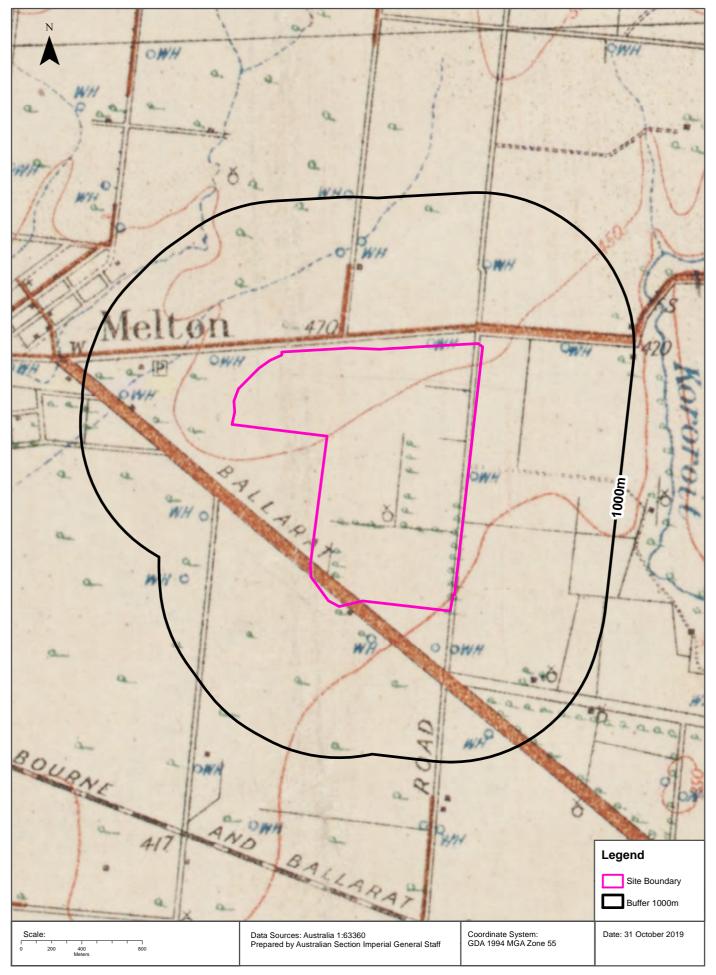

## 3.1 Historical Aerial Photography

Historical aerial photography for the period between 1961 and 2019 was reviewed as part of this assessment to determine previous site uses and potential for contaminating activities to have occurred. To assess for any significant changes in land use within a gap in photographic coverage of the Site (between 2012 and an aerial photograph for 2018, aerial photography from 2015 was viewed from Google Inc. and Google Earth Pro<sup>™</sup>).

*Please note: to avoid duplication, the summaries in tables below do not include discussion of changes in land within other Precinct Parts already described in other tables.* 

The aerial photography is presented in full database search results in Appendix B.