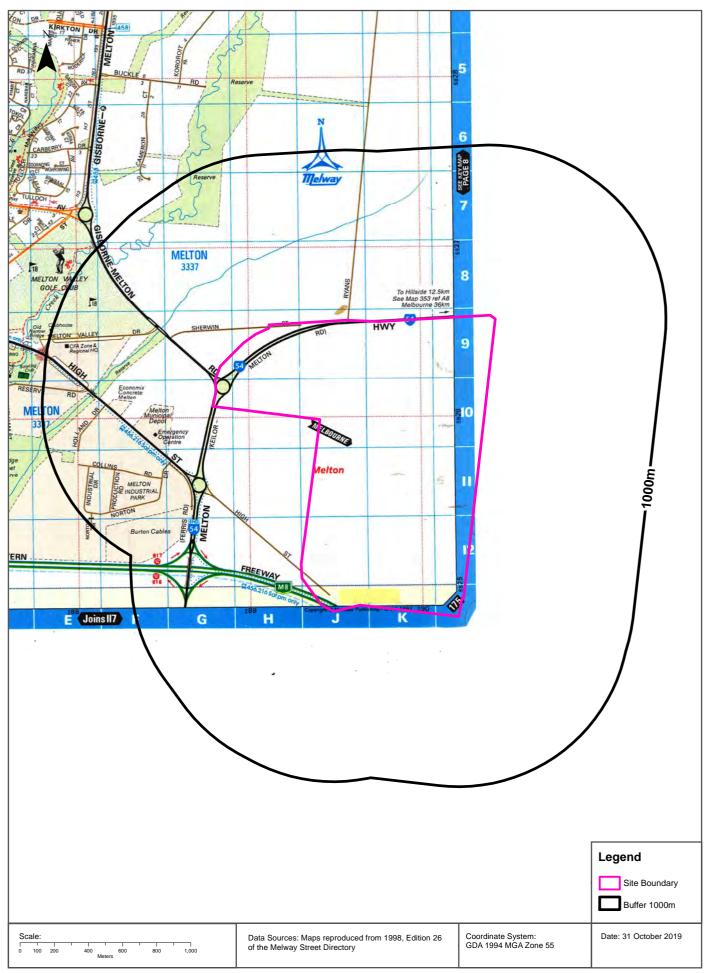

A preliminary study site boundary, presenting the potentially affected lots, is presented in **Appendix A, Figure 1**.

## 2.1 General Information

The Precinct is comprised of a number of land parcels as presented in the Precinct Location Plan in **Appendix A**, Figure 1.

Due to considerable size, the desktop site history investigation has been broken up into five Precinct Parts (PP) – PP1 to PP5; as shown in **Appendix A**, Figure 1.