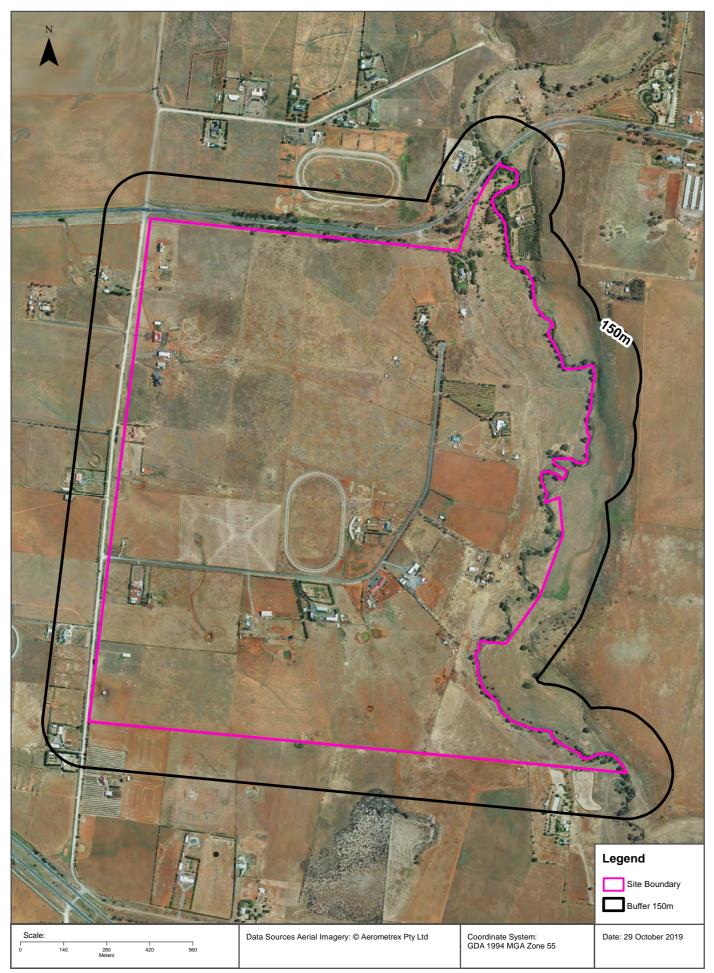

A preliminary study site boundary, presenting the potentially affected lots, is presented in **Appendix A, Figure 1**.

## 2.1 General Information

The Precinct is comprised of a number of land parcels as presented in the Precinct Location Plan in **Appendix A**, Figure 1.

Due to considerable size, the desktop site history investigation has been broken up into five Precinct Parts (PP) – PP1 to PP5; as shown in **Appendix A**, Figure 1.