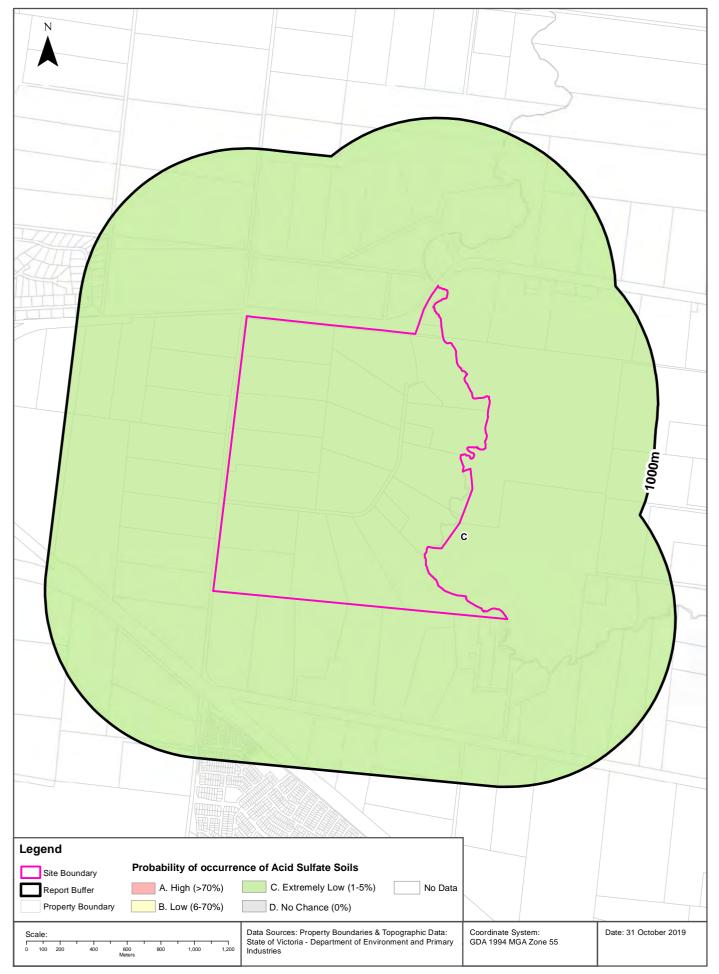

### 2.8 Acid Sulphate Soil Risk

A search of the Commonwealth Scientific and Industrial Research Organisation (CSIRO) 'Atlas of Acid Sulfate Soils' was conducted to assess the presence of acid sulphate soils within the Precinct or 1 km investigation buffers. Acid sulfate soils may pose a risk to the environment when disturbed and exposed to oxygen, leading to oxidation of the soil and subsequent generation of sulfuric acid, which may be aggressive to concrete foundations and slabs or sub-surface metal pipework.

The searches of the CSIRO Acid Sulfate Soils database are summarised in Table 2-8.

Table 2-8 Acid Sulfate Soils

| Precinct |                                                       | Acid Sulfate Soils                                           |                                 |
|----------|-------------------------------------------------------|--------------------------------------------------------------|---------------------------------|
| Parts    | Probability of Occurrence (%)<br>within Precinct Part | Probability of Occurrence (%)<br>within Investigation Buffer | Distance from Precinct Part (m) |
| All      | Extremely Low 1-5 %                                   | Extremely Low 1-5 %                                          | All land within buffer          |

Coastal Acid Sulfate Soils (CASS) are those that naturally occur along many parts of Victoria's coastal zone and may be deposited inland by alluvial or fluvial flows. The potential presence of CASS was not identified within the Precinct Parts or 1 km investigation buffers around the Precinct Parts.