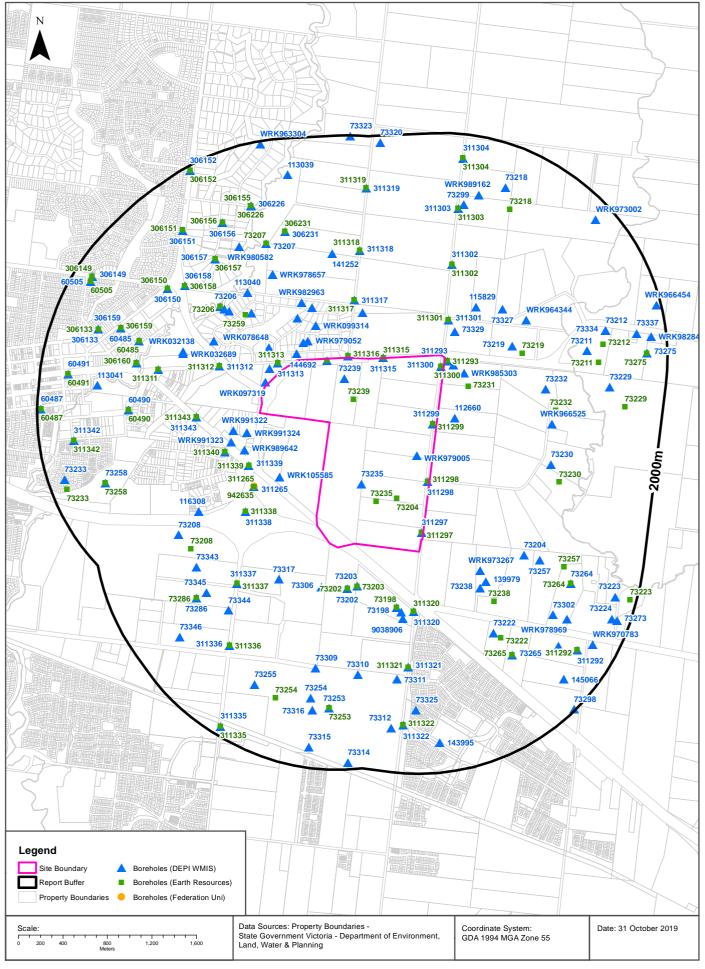

#### 2.3.2 Groundwater, Hydrology and Hydrogeology

A groundwater database search was conducted for an area within a two-kilometre (2 km) investigation buffer of the Precinct. A summary of the registered groundwater bores in the Department of Environment and Primary Industries (DEPI) Water Measurement Information System (WMIS) within the Precinct Parts is presented in **Table 2-3**.

Table 2-3 On-Site groundwater bore details

| Precinct<br>Part | # Bores | Bore ID                                                                                                                     | Groundwater Use                                                                                   | Depth (m)     |
|------------------|---------|-----------------------------------------------------------------------------------------------------------------------------|---------------------------------------------------------------------------------------------------|---------------|
| 1                | 9       | WRK979005, 311297, 311315, 311299,<br>311298, 311300, 311314, 73235, 73239                                                  | Domestic & stock, non-<br>groundwater                                                             | -             |
| 2                | 3       | 73232, WRK985303, WRK966525                                                                                                 | Domestic & stock                                                                                  | -             |
| 3                | 12      | 73324, 73302, 145066, 73222, 139979,<br>73238, WRK973267, WRK978969, 311292,<br>73265, 73204, 73257                         | Domestic, stock, <b>n</b> on-<br>groundwater and not<br>known                                     | -             |
| 4                | 13      | 73223, 73224, 73273, 73197, 73305,<br>WRK956891, WRK956889, WRK956890,<br>WRK970782, WRK971271, WRK970783,<br>311290, 73264 | Domestic, stock, dryland<br>salinity bore network,<br>observation, non-<br>groundwater, not known | 2.20 - 2.80   |
| 5                | 10      | 73333, 73298 109575 109574 73266<br>73200, 73199, WRK985188, WRK985191,<br>73336                                            | Stock, state observation<br>network, groundwater<br>investigation, domestic,<br>stock             | 11.60 - 12.58 |

Due to overlap of the investigation buffers for the Precinct Parts, registered bores within the investigation buffers are not listed in this report; registered groundwater uses in lands surrounding the Precinct are summarised below to provide information on beneficial uses of groundwater likely to require protection in the region in accordance with the State Environment Protection Policy (*Waters*), 2018 (the 'Waters SEPP'):