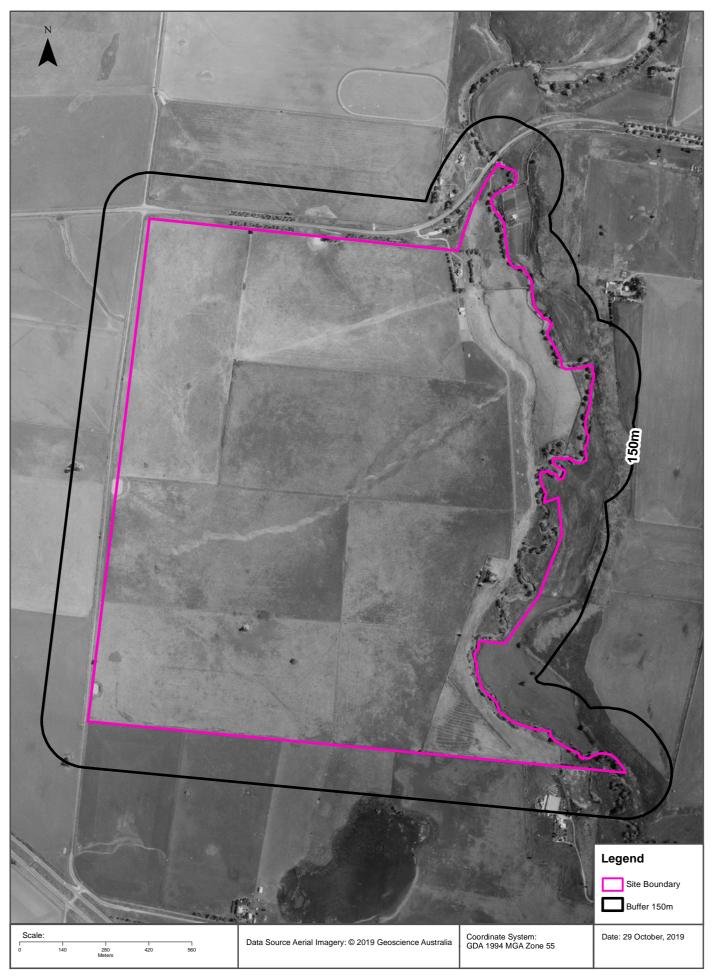

A preliminary study site boundary, presenting the potentially affected lots, is presented in **Appendix A, Figure 1**.

## 2.1 General Information

The Precinct is comprised of a number of land parcels as presented in the Precinct Location Plan in **Appendix A**, Figure 1.

Due to considerable size, the desktop site history investigation has been broken up into five Precinct Parts (PP) – PP1 to PP5; as shown in **Appendix A**, Figure 1.