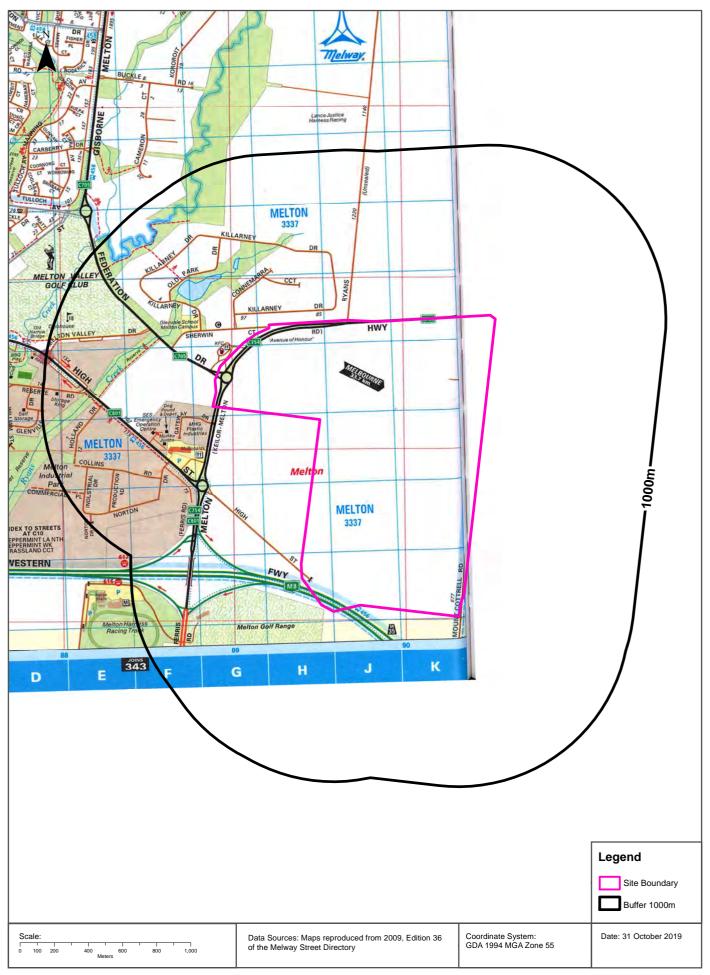

A preliminary study site boundary, presenting the potentially affected lots, is presented in **Appendix A, Figure 1**.

## 2.1 General Information

The Precinct is comprised of a number of land parcels as presented in the Precinct Location Plan in **Appendix A**, Figure 1.

Due to considerable size, the desktop site history investigation has been broken up into five Precinct Parts (PP) – PP1 to PP5; as shown in **Appendix A**, Figure 1.