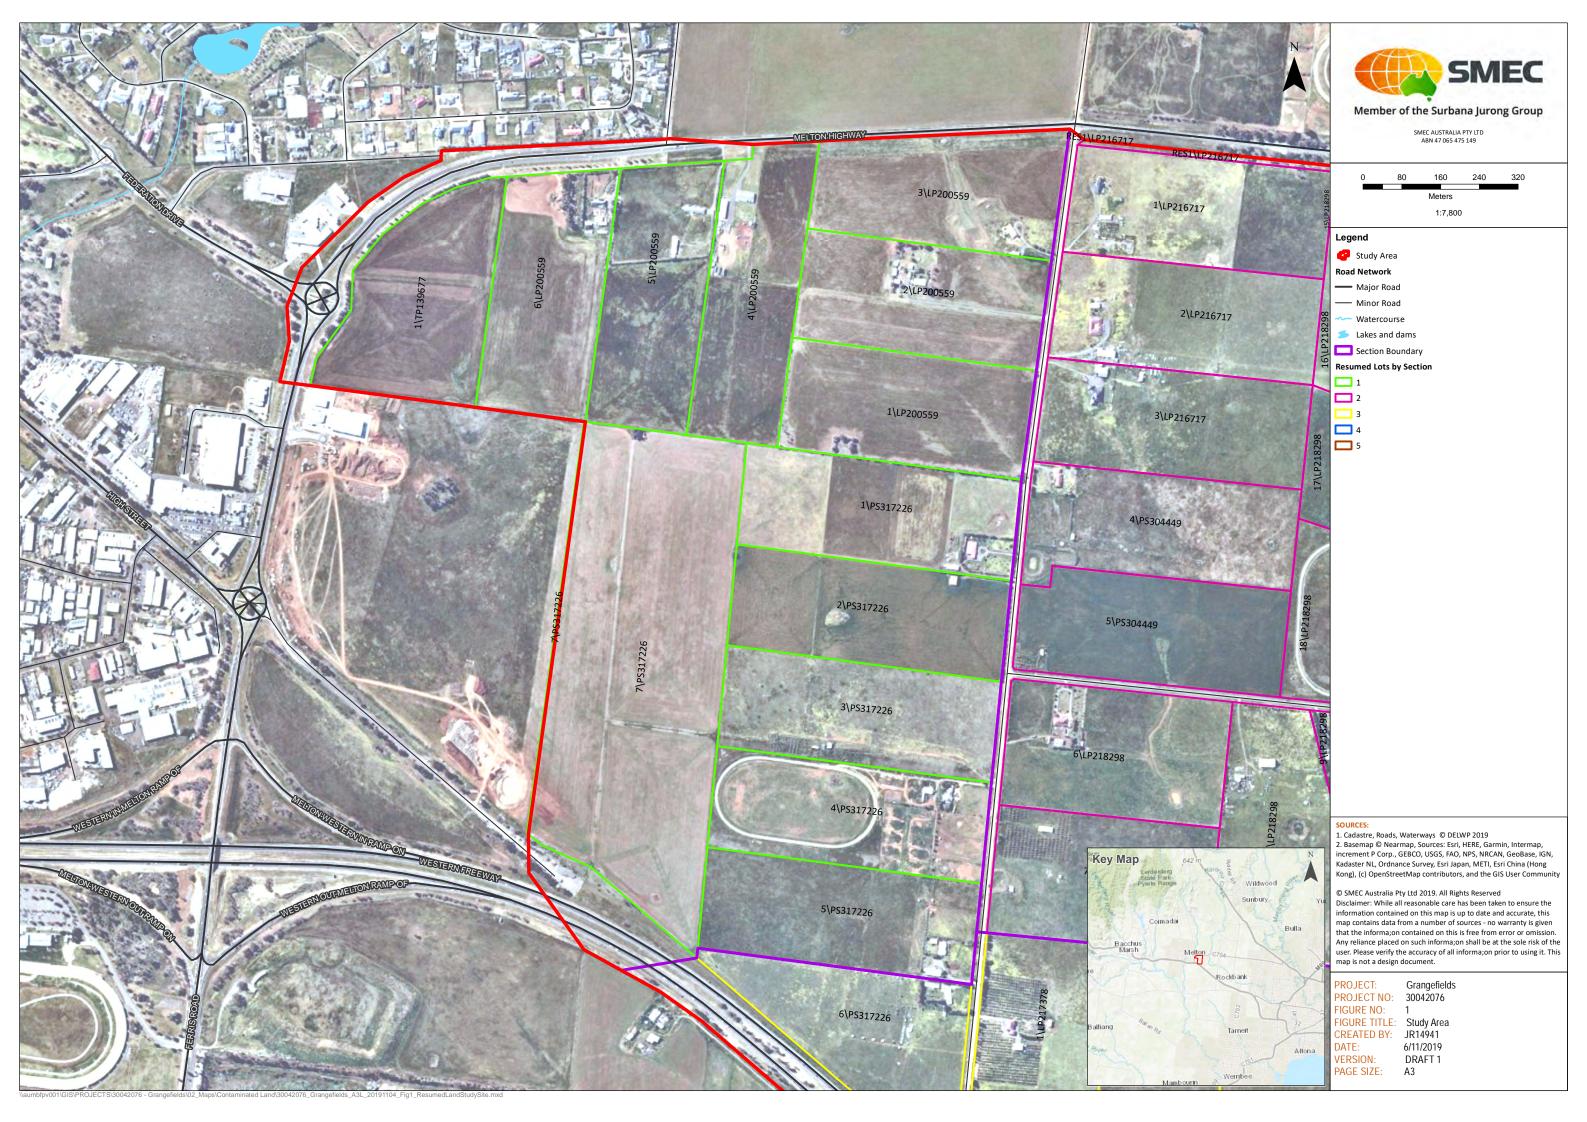

A preliminary study site boundary, presenting the potentially affected lots, is presented in **Appendix A, Figure 1**.

## 2.1 General Information

The Precinct is comprised of a number of land parcels as presented in the Precinct Location Plan in **Appendix A**, Figure 1.

Due to considerable size, the desktop site history investigation has been broken up into five Precinct Parts (PP) – PP1 to PP5; as shown in **Appendix A**, Figure 1.

Site identification and general Site setting are summarised in Table 2-1.

Table 2-1: Site Details – Part 1

| DETAIL                                                                                                                                                                                                                                                                                      | DESCRIPTION                                                                                                                                                                                                                                                                                                                                                                                                                                                                                                                                                                                                                                                                                                                                                                         |
|---------------------------------------------------------------------------------------------------------------------------------------------------------------------------------------------------------------------------------------------------------------------------------------------|-------------------------------------------------------------------------------------------------------------------------------------------------------------------------------------------------------------------------------------------------------------------------------------------------------------------------------------------------------------------------------------------------------------------------------------------------------------------------------------------------------------------------------------------------------------------------------------------------------------------------------------------------------------------------------------------------------------------------------------------------------------------------------------|
| Total Precinct Area                                                                                                                                                                                                                                                                         | Approximately 928 (ha) in total                                                                                                                                                                                                                                                                                                                                                                                                                                                                                                                                                                                                                                                                                                                                                     |
| Lot/Plans included within Precinct Parts<br>Please note, due to the areas of the<br>reports for each Precinct Part not<br>conforming strictly with parcel/property<br>boundaries to provide adequate<br>coverage of the Precinct, there is some<br>overlap across Precinct Part boundaries. | PP1:         •       1LP200559         •       1P5317226         •       1TP139677         •       2LP200559         •       2LP200559         •       3LP200559         •       3LP200559         •       4LP200559         •       4LP200559         •       5LP200559         •       5LP200559         •       5LP200559         •       7P5317226         PP2:       *         •       1LP216717         •       1P516065         •       1P5510055         •       1P5523007         •       10LP218298         •       15LP218298         •       15LP218298         •       15LP218298         •       18LP216717         •       2LP216717         •       2LP216717         •       2LP516065         •       2P550699         •       2P552007         •       201PP2927 |