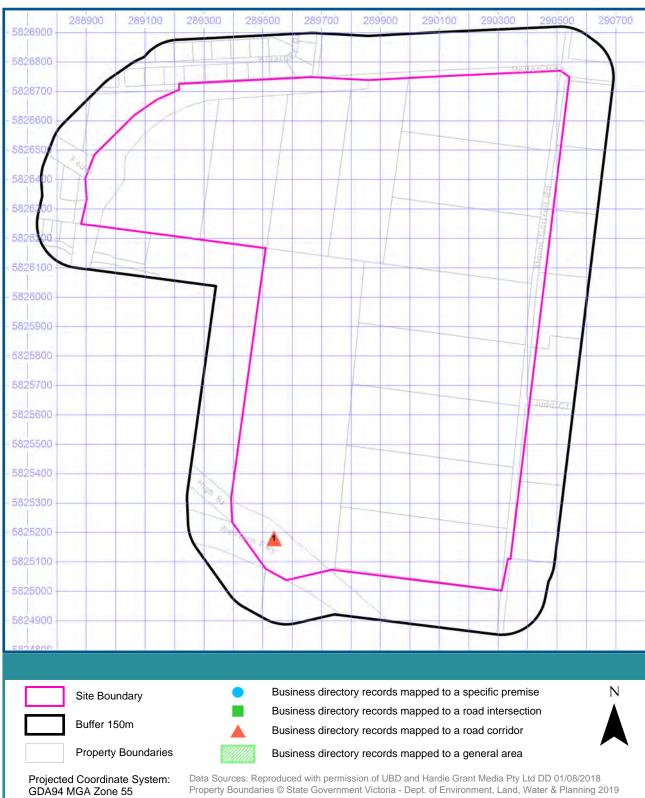

A preliminary study site boundary, presenting the potentially affected lots, is presented in **Appendix A, Figure 1**.

## 2.1 General Information

The Precinct is comprised of a number of land parcels as presented in the Precinct Location Plan in **Appendix A**, Figure 1.

Due to considerable size, the desktop site history investigation has been broken up into five Precinct Parts (PP) – PP1 to PP5; as shown in **Appendix A**, Figure 1.