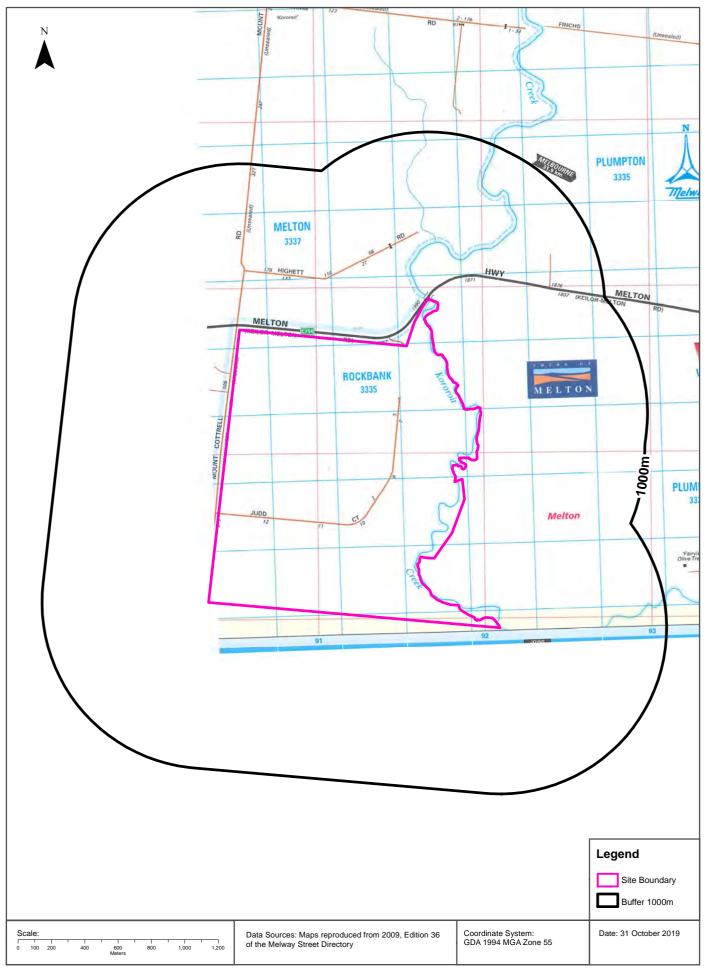

A preliminary study site boundary, presenting the potentially affected lots, is presented in **Appendix A, Figure 1**.

## 2.1 General Information

The Precinct is comprised of a number of land parcels as presented in the Precinct Location Plan in **Appendix A**, Figure 1.

Due to considerable size, the desktop site history investigation has been broken up into five Precinct Parts (PP) – PP1 to PP5; as shown in **Appendix A**, Figure 1.