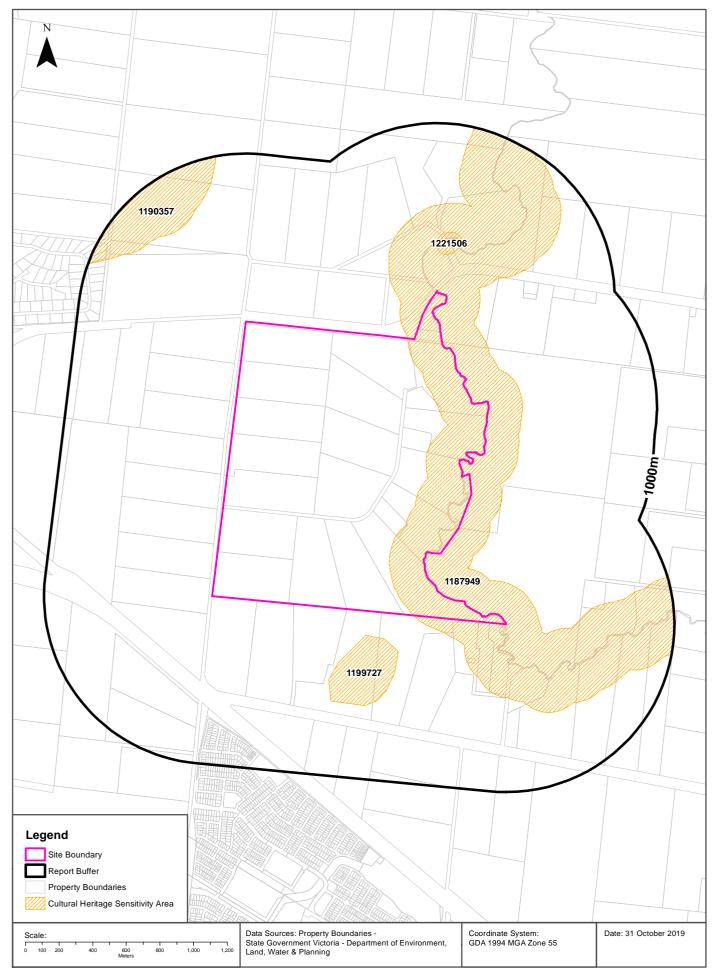

## 2.7 Victorian Aboriginal Cultural Heritage Register

The Victorian Aboriginal Cultural Heritage Register and Information System (ACHRIS) provides information about the location and extent of areas of Aboriginal cultural heritage sensitivity and includes a register of Aboriginal places and objects, as required by the *Aboriginal Heritage Act 2006*. A search of the register through the 'Department of Planning and Community Development' (DPCD) Cultural Heritage Sensitivity register and database was conducted for each Precinct Part and surrounding land within a 1 km investigation buffer; the findings are summarised in **Table 2-7**.

The Kororoit Creek accounts for much of the hits from the database. *Please note: due to overlap of investigation buffers, there is some duplication in counts of off-site hits; the intention is to understand heritage areas in close proximity to the Precinct Parts which may preclude development within the Part or directly adjacent for ancillary development e.g. roads, services etc.* 

| Precinct | Victorian Aboriginal Cultural Heritage Areas |                             |  |  |  |
|----------|----------------------------------------------|-----------------------------|--|--|--|
| Part     | Within the Precinct Part                     | Within Investigation Buffer |  |  |  |
| 1        | 0                                            | 7                           |  |  |  |
| 2        | 1                                            | 4                           |  |  |  |
| 3        | 2                                            | 3                           |  |  |  |
| 4        | 3                                            | 16                          |  |  |  |
| 5        | 3                                            | 14                          |  |  |  |

Table 2-7 Heritage Database Search Results – Victorian Aboriginal Cultural Heritage Areas List

The full database search results are presented in Appendix B.