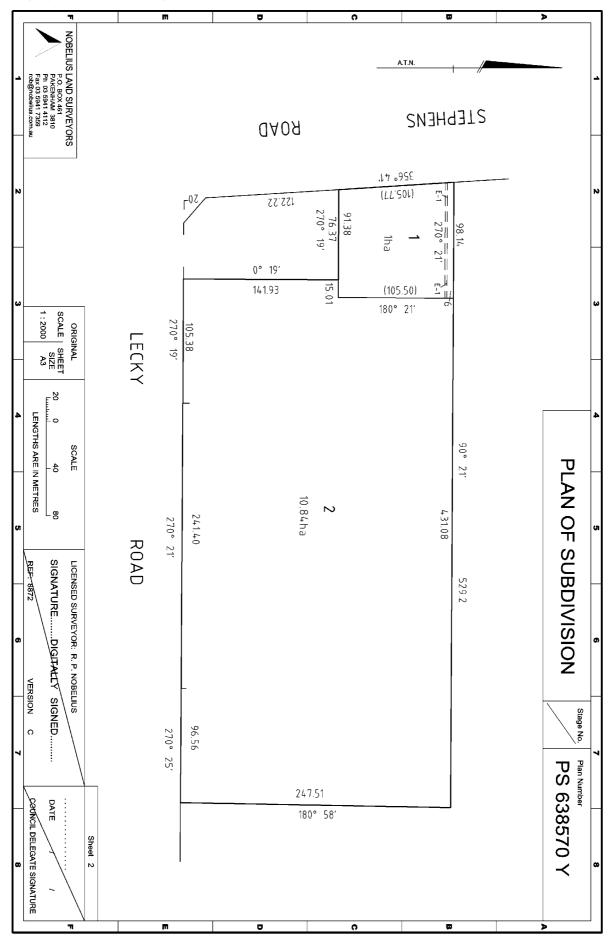

|               | DATE / /<br>COUNCIL DELEGATE SIGNATURE<br>Original sheet size A3 |  |  |  |

Signed by: Robin Peter Nobelius (Nobelius Land Surveyors Pty Ltd) Surveyor's Plan Version (C) 28/02/2011





Signed by: Robin Peter Nobelius (Nobelius Land Surveyors Pty Ltd) Surveyor's Plan Version (C) 28/02/2011

### Plan of Subdivision PS638570Y Certification & Statement of Compliance (Form 6)

SUBDIVISION (PROCEDURES) REGULATIONS 2000

SPEAR Reference Number: S011116E Plan Number: PS638570Y Council Name: Cardinia Shire Council Council Reference Number 1: S10/233 Surveyor's Plan Version: C

#### Certification

This plan is certified under section 6 of the Subdivision Act 1988

### **Statement of Compliance**

This is a statement of compliance issued under section 21 of the Subdivision Act 1988

#### Growth Areas Infrastructure Contribution

Yes, the land associated with this Statement of Compliance is subject to GAIC (A notification will be sent to the State Revenue Office).

No, the land as