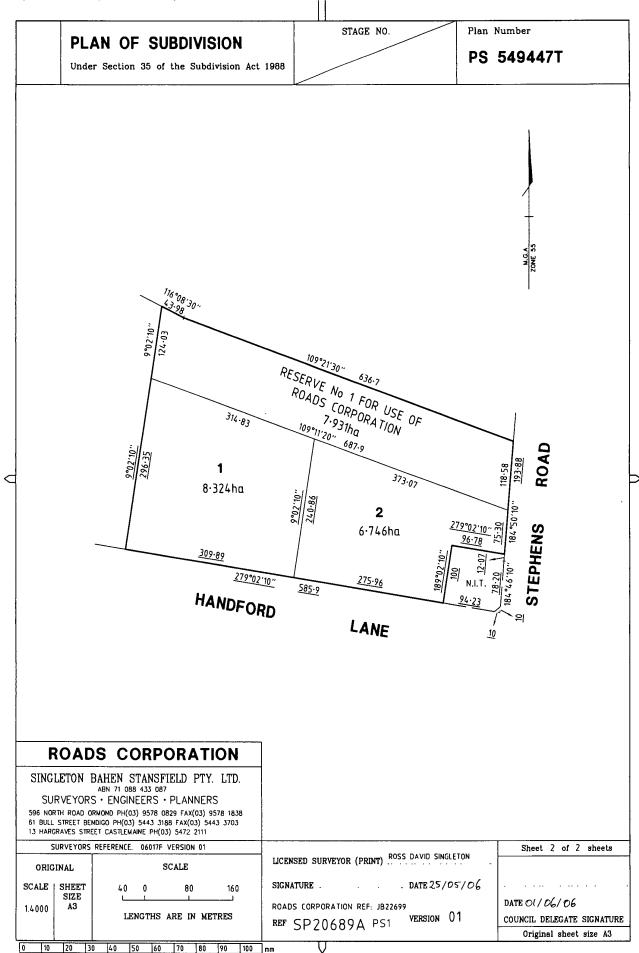

|                                                                                                                                                            |                                                                                                                                                                                   | Urig                                                                               | inal sheet size A3                                             |



REGISTER SEARCH STATEMENT (Title Search) Transfer of Land Act 1958 VOLUME 10287 FOLIO 865 Security no : 124083565496S Produced 05/06/2020 03:17 PM

LAND DESCRIPTION

Lot 1 on Plan of Subdivision 400708Y. PARENT TITLE Volume 09126 Folio 824 Created by instrument PS400708Y 25/06/1996

REGISTERED PROPRIETOR

Estate Fee Simple Sole Proprietor CJ HAM & MURRAY PTY LTD of LEVEL 2 140 QUEEN STREET MELBOURNE VIC 3000 AF592413C 17/01/2008

ENCUMBRANCES, CAVEATS AND NOTICES

Any encumbrances created by Section 98 Transfer of Land Act 1958 or Section 24 Subdivision Act 1988 and any other encumbrances shown or entered on the plan set out under DIAGRAM LOCATION below.

NOTICE Section 201UB Planning and Environment Act 1987 AH336996N 01/07/2010

DIAGRAM LOCATION

SEE PS400708Y FOR FURTHER DETAILS AND B