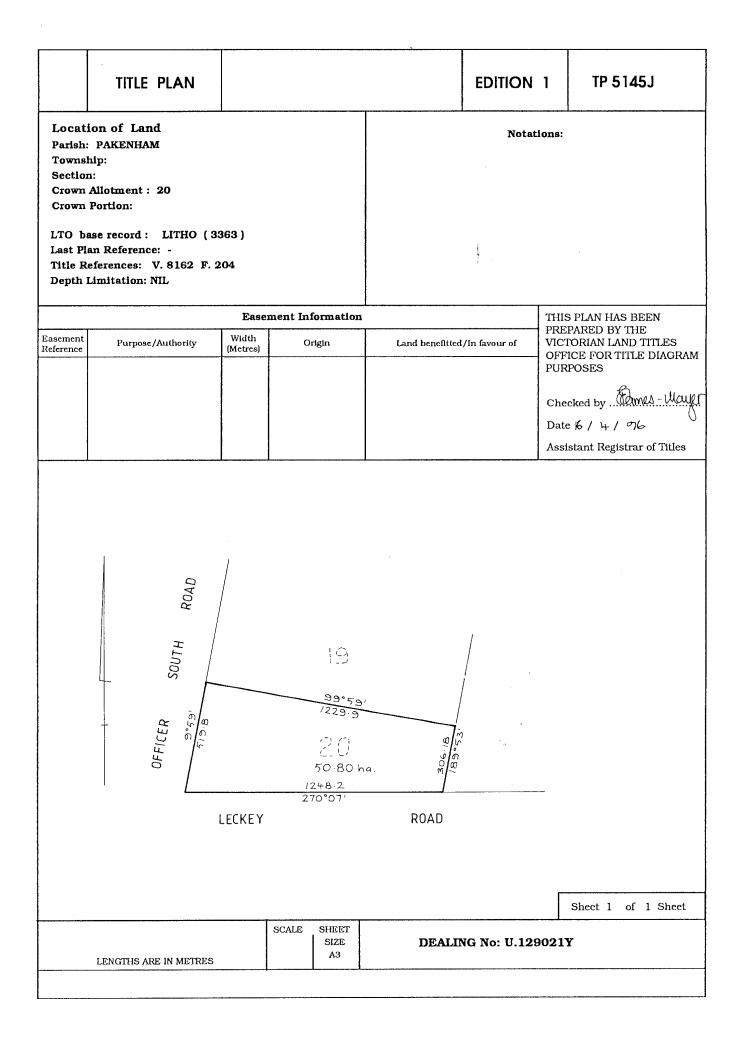

Appendix B Lotsearch Report & Data

# Address: Officer South Employment Precinct, Officer, VIC 3809 Date: 01 Jun 2020 10:15:31 Reference: LS012581 EP

Disclaimer:

The purpose of this report is to provide an overview of some of the site history, environmental risk and planning information available, affecting an individual address or geographical area in which the property is located. It is not a substitute for an on-site inspection or review of other available reports and records. It is not intended to be, and should not be taken to be, a rating or assessment of the desirability or market value of the property or its features. You should obtain independent advice before you make any decision based on the information within the report. The detailed terms applicable to use of this report are set out at the end of this report.