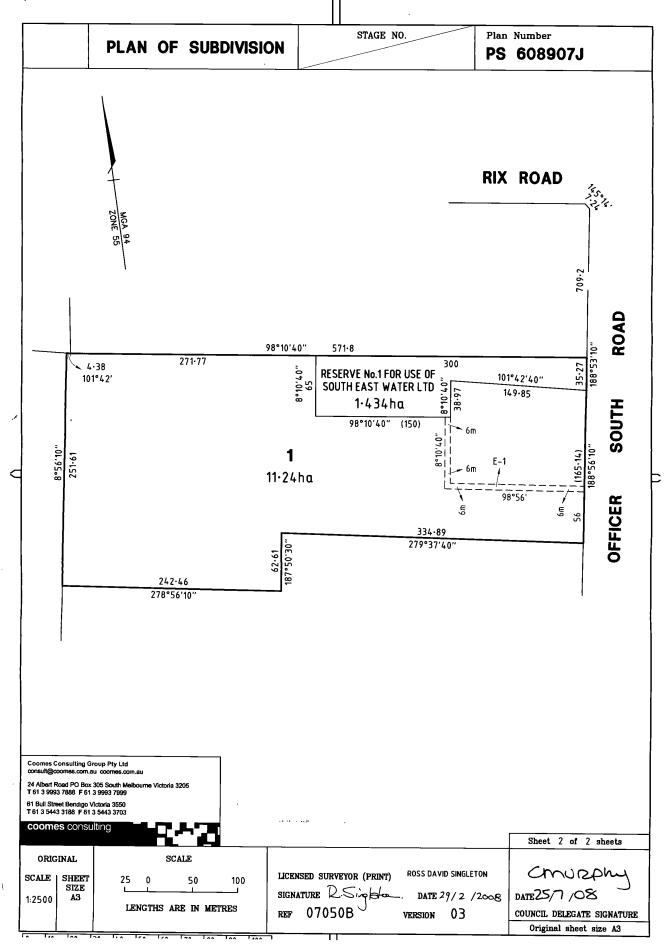

| 2 / 2008                                                                                                                                                         | B DATE 25/7/08<br>COUNCIL DELEGATE SIGNATURE<br>Original sheet size A3                                                                                                                      |

10 110 120 130 140 150 160 170 180 190 1100 mm

, × ×...



Copyright State of Victoria. This publication is copyright. No part may be reproduced by any process except in accordance with the provisions of the Copyright Act 1968 (Cth) and for the purposes of Section 32 of the Sale of Land Act 1962 (Vic) or pursuant to a written agreement. The information is only valid at the time and in the form obtained from the LANDATA REGD TM System. None of the State of Victoria, LANDATA REGD TM System, Victorian Land Registry Services Pty. Ltd. ABN 86 627 986 396 as trustee for the Victorian Land Registry Services Trust ABN 83 206 746 897 accept responsibility for any subsequent release, publication or reproduction of the information. REGISTER SEARCH STATEMENT (Title Search) Transfer of Land Act 1958 \_\_\_\_\_ \_\_\_\_\_ Security no : 124083564255R VOLUME 11