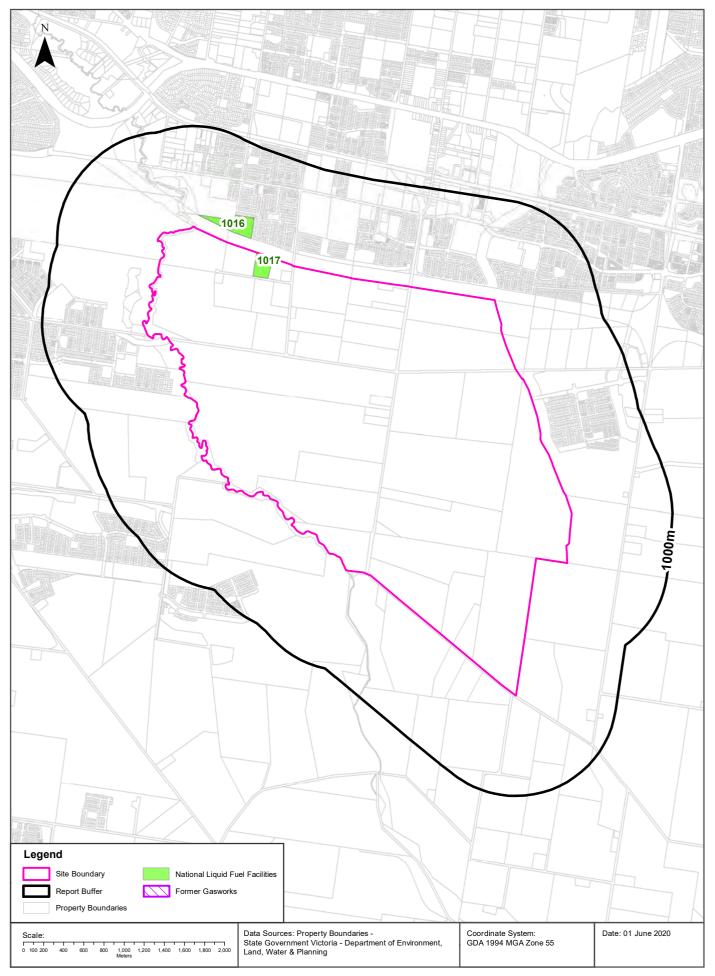

# Former Gasworks & Liquid Fuel Facilities

# Former Gasworks and Liquid Fuel Facilities

Officer South Employment Precinct, Officer, VIC 3809

### **Former Gasworks**

Former Gasworks identified from various historical sources within the dataset buffer: Note - As this is a dataset collated from various historical sources, it is not an exhaustive list of all former Gasworks

| Map Id | Site Name            | Date Opened | Year Closed | Location<br>Confidence | Distance | Direction |
|--------|----------------------|-------------|-------------|------------------------|----------|-----------|
| N/A    | No records in buffer |             |             |                        |          |           |

# **National Liquid Fuel Facilities**

#### National Liquid Fuel Facilties within the dataset buffer:

| Map<br>Id | Owner | Name                | Address               | Suburb  | Class          | Operational<br>Status | Operator | Revision<br>Date | Loc<br>Conf      | Dist<br>(m) | Direction     |
|-----------|-------|---------------------|-----------------------|---------|----------------|-----------------------|----------|------------------|------------------|-------------|---------------|
| 1017      | BP    | Officer<br>Inbound  | 94 Princes<br>Highway | Officer | Petrol Station | Operational           |          | 25/07/2011       | Premise<br>Match | 0m          | Onsite        |
| 1016      | BP    | Officer<br>Outbound | 65 Princes<br>Highway | Officer | Petrol Station | Operational           |          | 25/07/2011       | Premise<br>Match | 117m        | North<br>West |