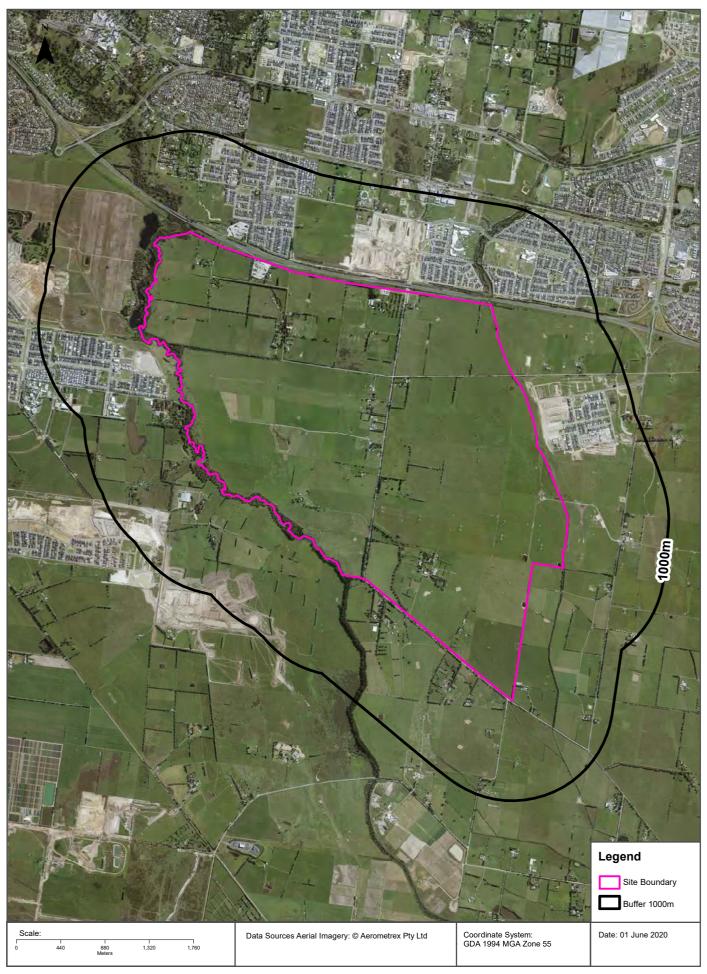

|

#### Dry Cleaners, Motor Garages & Service Stations Road or Area Matches

Dry Cleaners, Motor Garages & Service Stations from UBD Business Directories and Sands & McDougall's Directories, mapped to a road or an area within the dataset buffer. Records are mapped to the road when a building number is not supplied, cannot be found, or the road has been renumbered since the directory was published.

| Map Io | Business Activity    | Premise | Ref No. | Year | Location<br>Confidence | Distance to<br>Road<br>Corridor or<br>Area |
|--------|----------------------|---------|---------|------|------------------------|--------------------------------------------|
|        | No records in buffer |         |         |      |                        |                                            |

















































































































































#### **Features of Interest**



# **Features of Interest**

#### Officer South Employment Precinct, Officer, VIC 3809

#### **Features of Interest**

#### Features of Interest within the dataset buffer:

| Feature Id | Feature Type     | Feature Sub Type       | Name                                  | Distance | Direction  |
|------------|------------------|------------------------|---------------------------------------|----------|------------|
| 79071      | sport facility   | training track         |                                       | 0m       | Onsite     |
| 626716     | power line       | power transmission     | Hazelwood-Cranbourne 1st