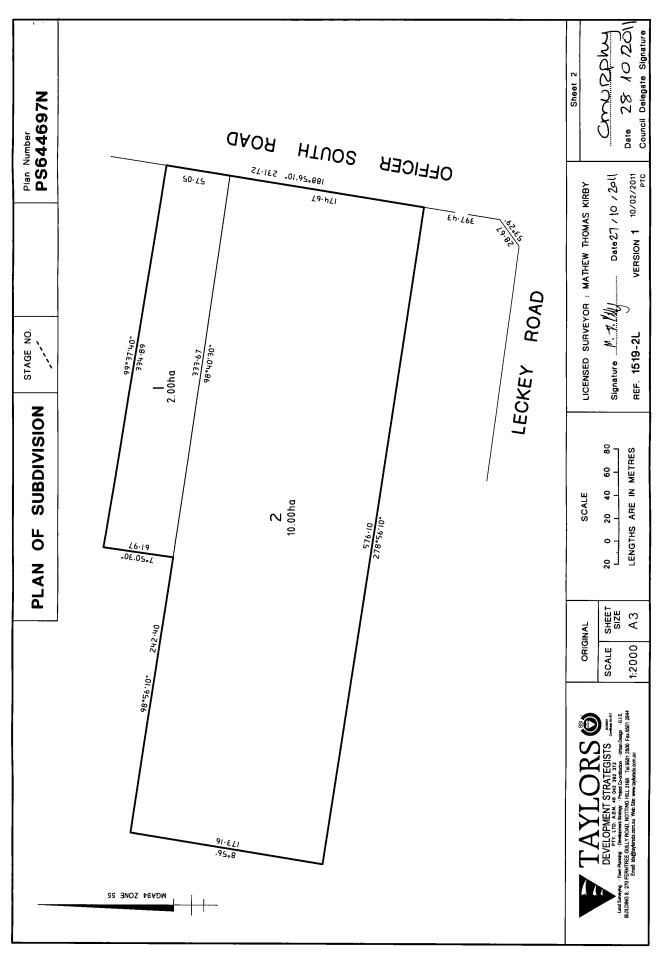

| -2L            | Council Delegate Signature                                 |                                                 |                                     |  |  |  |
|                                                                  |                                                                                    |                                  |                                      | Original sheet size A3                                                                                                               |                |                                                            |                                                 |                                     |  |  |  |



Copyright State of Victoria. This publication is copyright. No part may be reproduced by any process except in accordance with the provisions of the Copyright Act 1968 (Cth) and for the purposes of Section 32 of the Sale of Land Act 1962 (Vic) or pursuant to a written agreement. The information is only valid at the time and in the form obtained from the LANDATA REGD TM System. None of the State of Victoria, LANDATA REGD TM System, Victorian Land Registry Services Pty. Ltd. ABN 86 627 986 396 as trustee for the Victorian Land Registry Services Trust ABN 83 206 746 897 accept responsibility for any subsequent release, publication or reproduction of the information.

REGISTER SEARCH STATEMENT (Title Search) Transfer of Land Act 1958 VOLUME 11314 FOLIO 680 Security no : 124083556123F Produce