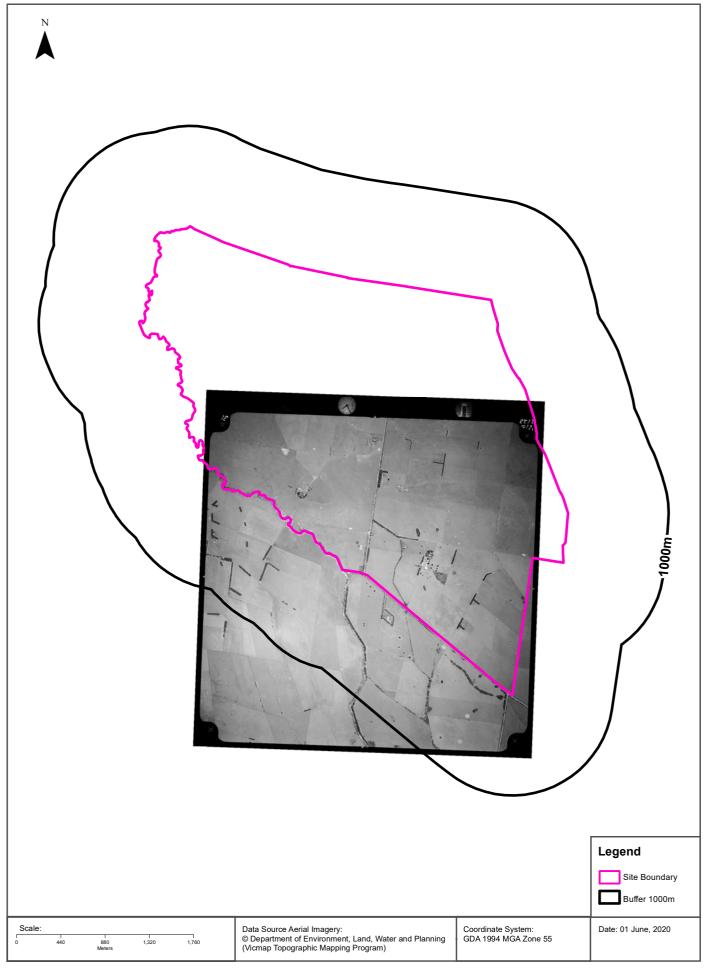

#### Site Diagram

## **Topographic Data**

Lotsearch Pty Ltd ABN 89 600 168 018

### Elevation Contours (m AHD) 10m Interval at 1:25,000