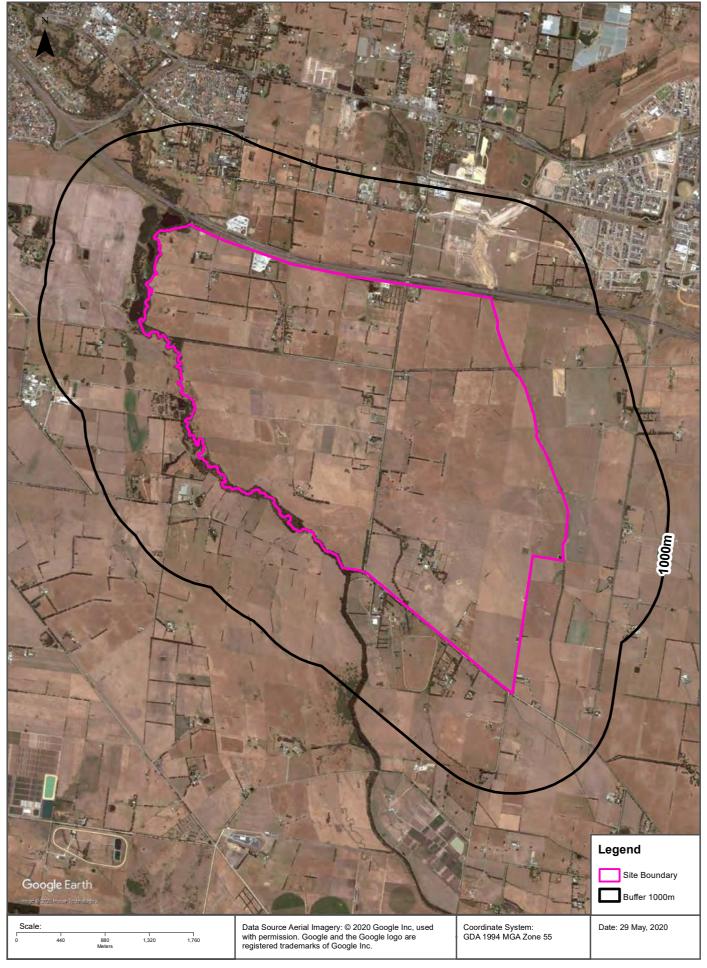

Cleaners, Motor Garages & Service Stations Road or Area Matches

Dry Cleaners, Motor Garages & Service Stations from UBD Business Directories and Sands & McDougall's Directories, mapped to a road or an area within the dataset buffer. Records are mapped to the road when a building number is not supplied, cannot be found, or the road has been renumbered since the directory was published.

| Map Io | Business Activity    | Premise | Ref No. | Year | Location<br>Confidence | Distance to<br>Road<br>Corridor or<br>Area |
|--------|----------------------|---------|---------|------|------------------------|--------------------------------------------|
|        | No records in buffer |         |         |      |                        |                                            |

















































































































































#### **Features of Interest**



# **Features of Interest**

#### Officer South Employment Precinct, Officer, VIC 3809

#### **Features of Interest**

#### Features of Interest within the dataset buffer:

| Feature Id | Feature Type     | Feature Sub Type       | Name                                  | Distance | Direction  |
|------------|------------------|------------------------|---------------------------------------|----------|------------|
| 79071      | sport facility   | training track         |                                       | 0m       | Onsite     |
| 626716     | power line       | power transmission     | Hazelwood-Cranbourne 1st              |