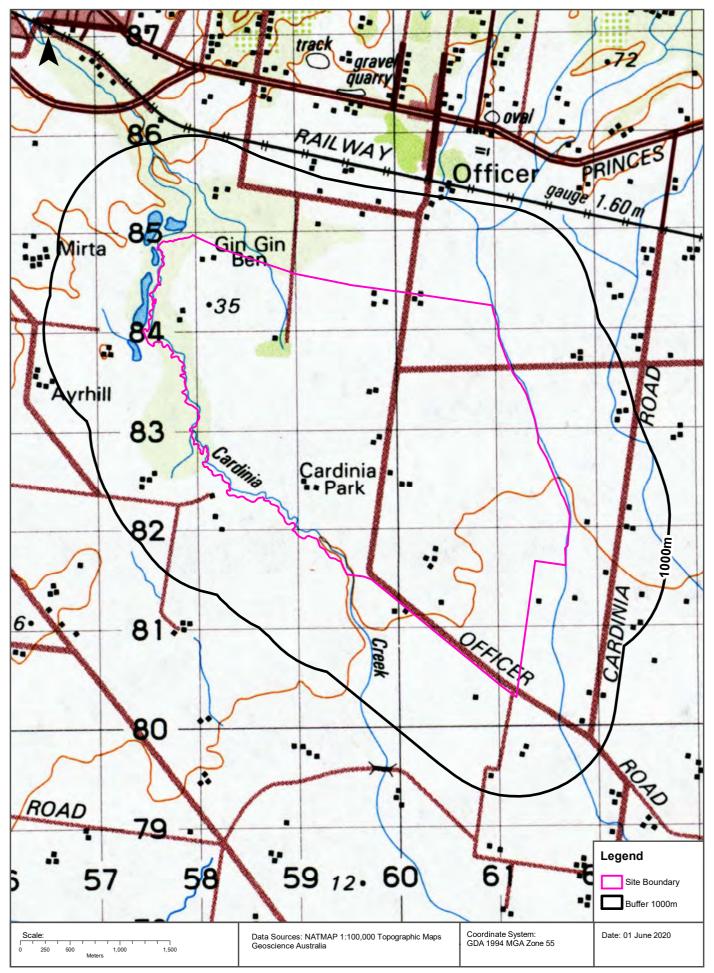

## **Topographic Data**

Lotsearch Pty Ltd ABN 89 600 168 018

### Elevation Contours (m AHD) 10m Interval at 1:25,000