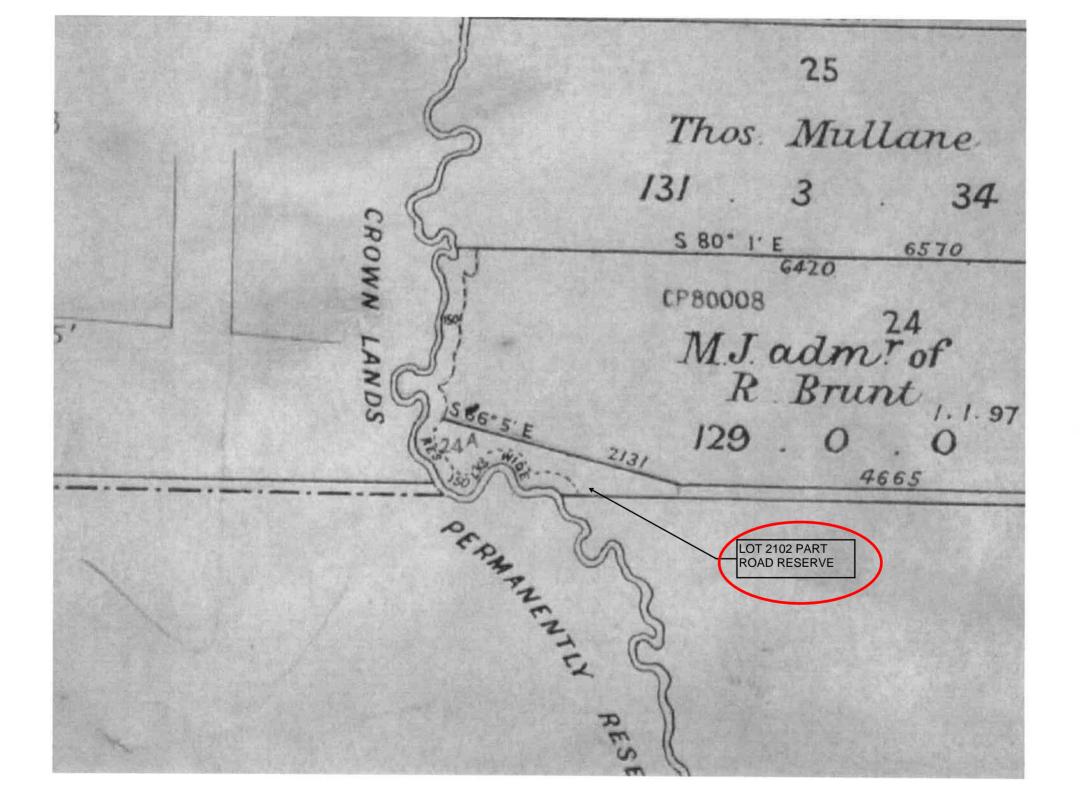

| Compiled from VICMAP cadastral mapping data<br>Date: 29/07/2010                                                                                                                                    |
| ITP889741         JA         JA         JA         JA         JA         JA         JA         JA | AIPS446865                                                                                                                                                                                         |
| SCALE<br>0 100 200 300 400<br>L I I I<br>METRES                                                   | Sheet 1 of 1 Sheets                                                                                                                                                                                |





Scale= 1:1250 GDA94 MGA 55:357722, 5784185 VG94:2533147, 2380197 Geog:38°04'44.16" S, 145°22'40.02" E DD:145.38, -38.08

| Contact | Copyright | Disclaimer | Privacy | About



WARNING: No warranty is given as to the accuracy or completeness of this map. Dimensions are approximate. For property dimensions, undertake a Title search.

Copyright State of Victoria. This publication is copyright. No part may be reproduced by any process except in accordance with the provisions of the Copyright Act 1968 (Cth) and for the purposes of Section 32 of the Sale of Land Act 1962 (Vic) or pursuant to a written agreement. The information is only valid at the time and in the form obtained from the LANDATA REGD TM System. None of the State of Victoria, LANDATA REGD TM System, Victorian Land Registry Se