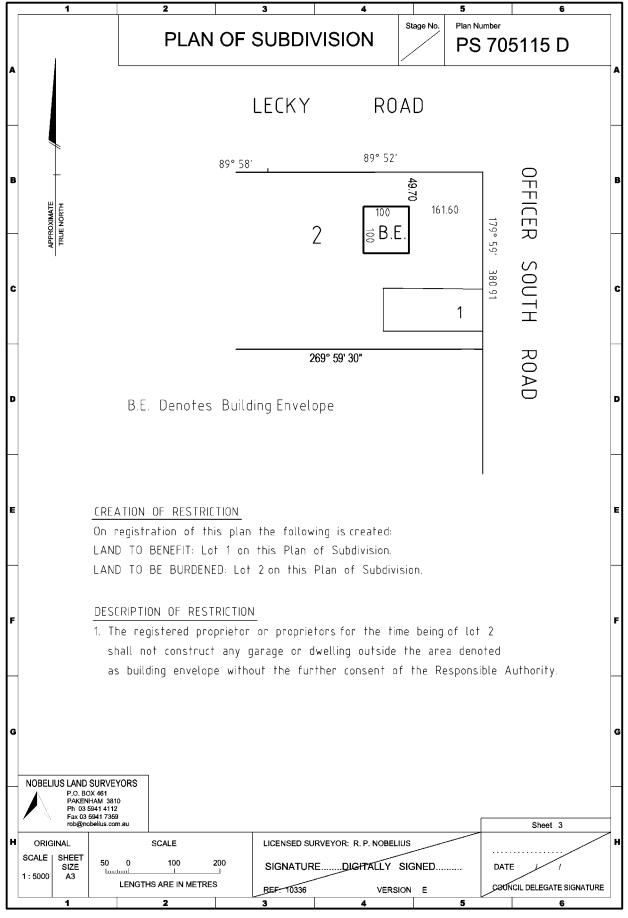

|                               | ELEGATE SIGNATURE                                                                         |  |  |  |

Signed by: Robin Peter Nobelius (Nobelius Land Surveyors Pty Ltd) Surveyor's Plan Version (Version E) SPEAR Ref: S020002M 11/01/2013



Signed by Council: Cardinia Shire Council, Council Ref: 512/007, Original Certification: 21/08/2012, Recettification: 11/04/2013, S.O.C.: 24/04/2013

Signed by Council: Cardinia Shire Council, Council Ref: S12/007, Original Certification: 21/08/2012, Recertification: 11/04/2013, S.O.C.: 24/04/2013



Signed by: Robin Peter Nobelius (Nobelius Land Surveyors Pty Ltd) Surveyor's Plan Version (Version E) SPEAR Ref: S020002M 11/01/2013

### Plan of Subdivision PS705115D Certifying a New Version of an Existing Plan (Form 11)

SUBDIVISION (PROCEDURES) REGULATIONS 2011

SPEAR Reference Number: S020002M Plan Number: PS705115D Responsible Authority Name: Cardinia Shire Council Responsible Authority Reference Number 1: S12/007 Surveyor's Plan Version: Version E

#### Certification

This plan is certified under section 11 (7) of the Subdivision Act 1988 Date of original certification under section 6: 21/08/2012

### **Public Open Space**

A requirement for public open space under section 18 of the Subdivision Act 1988

Has not been made

| Digitally signed by Council Delegate: | Simone Norbury