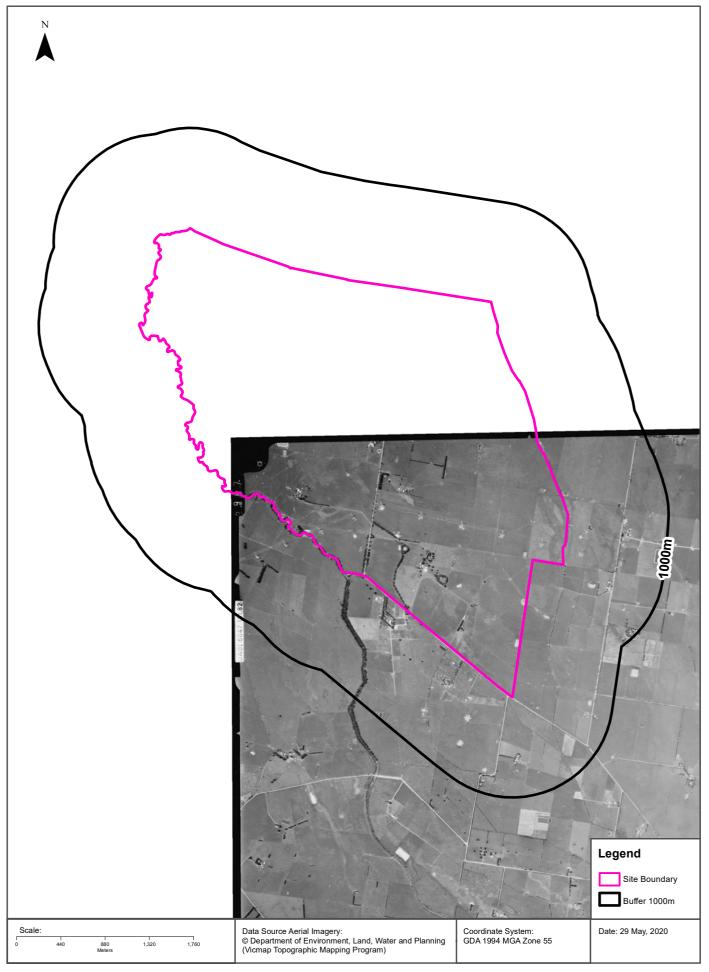

#### Site Diagram

## **Topographic Data**

Lotsearch Pty Ltd ABN 89 600 168 018

### Elevation Contours (m AHD) 10m Interval at 1:25,000