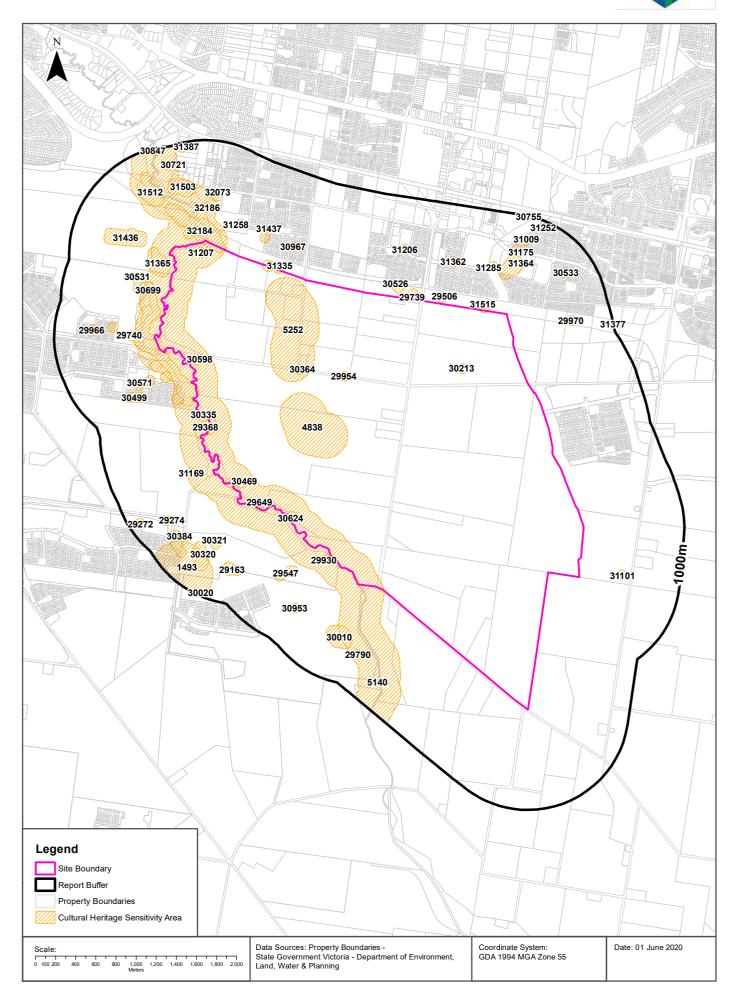

#### **Features of Interest**

# **Features of Interest**

#### Officer South Employment Precinct, Officer, VIC 3809

#### Features of Interest within the dataset buffer:

| Feature Id | Feature Type     | Feature Sub Type       | Name                                  | Distance | Direction  |
|------------|------------------|------------------------|---------------------------------------|----------|------------|
| 79071      | sport facility   | training track         |                                       | 0m       | Onsite     |
| 626716     | power line       | power transmission     | Hazelwood-Cranbourne 1st              | 0m       | Onsite     |
| 626717     | power line       | power transmission     | Hazelwood-Cranbourne 2nd              | 0m       | Onsite     |
| 644521     | reserve          | park                   |                                       | 0m       | Onsite     |
| 644589     | reserve          | park                   |                                       | 0m       | Onsite     |
| 637208     | pipeline         | gas pipeline           | Morwell - Dandenong                   | 0m       | Onsite     |
| 1151728    | power line       | power sub transmission |                                       | 0m       | Onsite     |
| 1151921    | power line       | power sub transmission |                                       | 0m       | Onsite     |
| 1152295    | power line       | power sub transmission |                                       | 0m       | Onsite     |
| 1152486    | power line       | power sub transmission |                                       | 0m       | Onsite     |
| 1152691    | power line       | power sub transmission |                                       | 0m       | Onsite     |
| 1152905    | power line       | power sub transmission |                                       | 0m       | Onsite     |
| 1007254    | education centre | education complex      |                                       | 6m       | West       |
| 1249242    | reserve          | park                   |                                       | 79m      | West       |
| 1164341    | reserve          | park                   |                                       | 125m     | North West |
| 1249133    | reserve          | park                   |                                       | 142m     | North      |
| 1249434    | reserve          | park                   |                                       | 210m     | West       |
| 644296     | reserve          | park                   |                                       | 240m     | North West |
| 1249301    | reserve          | park                   |                                       | 303m     | West       |
| 1140855    | reserve          | park                   |                                       | 341m     | North West |
| 1246940    | care facility    | child care             | Manna Gum Family And Community Centre | 344m     | West       |
| 1245996    | care facility    | child care             | Grayling Ps Theircare                 | 385m     | West       |
| 1156008    | reserve          | park                   |                                       | 387m     | North East |
| 1157133    | education centre | education complex      |                                       | 408m     | North East |
| 1167455    | education centre | education complex      |                                       | 418m     | North East |
| 1217441    | reserve          | park                   |                                       | 418m     | North      |
| 1217274    | reserve          | park                   |                                       | 428m     | East       |
| 1008512    | education centre | secondary school       | Officer Secondary College             | 457m     | North East |
| 1217478    | reserve          | park                   |                                       | 472m     | West       |
| 1249244    | reserve          | park                   |                                       | 488m     | East       |

| Feature Id | Feature Type         | Feature Sub Type         | Name                                                                 | Distance | Direction  |
|------------|----------------------|--------------------------|----------------------------------------------------------------------|----------|------------|
| 1246456    | education centre     | primary school           | Grayling Primary School                                              | 490m     | West       |
| 1209266    | care facility        | child care               | Officer School Theircare                                             | 567m     | North East |
| 1169862    | care facility        | child care               | Bridgewood Ps Oshclub                                                | 596m     | North East |
| 1169876    | care facility        | child care               | Bridgewood Integrated Child And Family Centre                        | 596m     | North East |
| 997388     | education centre     | special school           | Officer Specialist School                                            | 596m     | North      |
| 1155895    | reserve              | park                     |                                                                      | 625m     | North East |
| 1166492    | education centre     | primary school           | Bridgewood Primary School                                            | 642m     | North East |
| 1249362    | reserve              | park                     |                                                                      | 646m     | South West |
| 1146223    | reserve              | conservation park        | Cardinia Creek Parklands                                             | 655m     | North      |
| 1239142    | care facility        | child care               | Officer One Early Education Group                                    | 712m     | North      |
| 1238054    | care facility        | child care               | Birches Early Learning Centre                                        | 736m     | North West |
| 1238027    | residential building | retirement village       | Lifestyle Officer                                                    | 743m     | North      |
| 1140779    | reserve              | park                     |                                                                      | 751m     | West       |
| 1006299    | education centre     | education complex        |                                                                      | 762m     | North      |
| 1140677    | reserve              | park                     |                                                                      | 765m     | North East |
| 763478     | education centre     | primary/secondary school | Maranatha Christian School                                           | 774m     | North West |
| 993999     | care facility        | child care               | Maranatha Early Learning Centre - Cardinia                           | 774m     | North      |
| 628514     | education centre     | primary school           | Maranatha Christian School - Maranatha<br>Christian School - Officer | 774m     | North      |
| 1249798    | sport facility       | croquet green            |                                                                      | 785m     | North      |
| 1164469    | reserve              | park                     |                                                                      | 792m     | North West |
| 1023777    | care facility        | child care               | 3c Kidz Care - Maranatha                                             | 860m     | North      |
| 1140500    | reserve              | park                     |                                                                      | 862m     | West       |
| 1155929    | reserve              | park                     |                                                                      | 916m     | North East |
| 1164471    | reserve              | park                     |                                                                      | 974m     | North East |
| 1249552    | reserve              | park                     |                                                                      | 990m     | South West |

Features of Interest Data Custodian: State Government Victoria - Dept of Environment, Land, Water & Planning Creative Commons 3.0 © Commonwealth of Australia http://creativecommons.org/licenses/by/3.0/au/deed.en