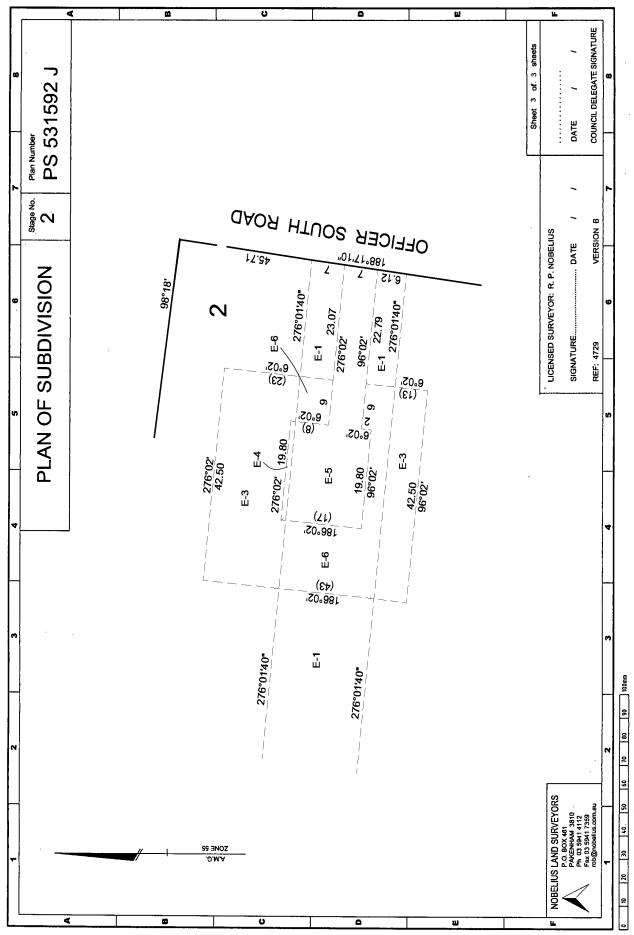

|                                 | / 05 DATE 20 / 06 / 2005<br>COUNCIL DELEGATE SIGNATURE<br>Original sheet size A3 |  |  |





## MODIFICATION TABLE

RECORD OF ALL ADDITIONS OR CHANGES TO THE PLAN

# PLAN NUMBER PS531592J

MASTER PLAN (STAGE 1) REGISTERED DATE 21/9/05 TIME 11.37AM

#### WARNING: THE IMAGE OF THIS DOCUMENT OF THE REGISTER HAS BEEN DIGITALLY AMENDED. NO FURTHER AMENDMENTS ARE TO BE MADE TO THE ORIGINAL DOCUMENT OF THE REGISTER.

| AFFECTED<br>LAND/PARCEL | LAND/PARCEL<br>IDENTIFIER<br>CREATED | MODIFICATION         | DEALING<br>NUMBER | DATE    | EDITION<br>NUMBER | ASSISTANT<br>REGISTRAR<br>OF TITLES |
|-------------------------|--------------------------------------|----------------------|-------------------|---------|-------------------|-------------------------------------|
| LOT S2                  | LOTS 2 & 3                           | STAGE PLAN           | PS531592J/S2      | 26/4/06 | 2