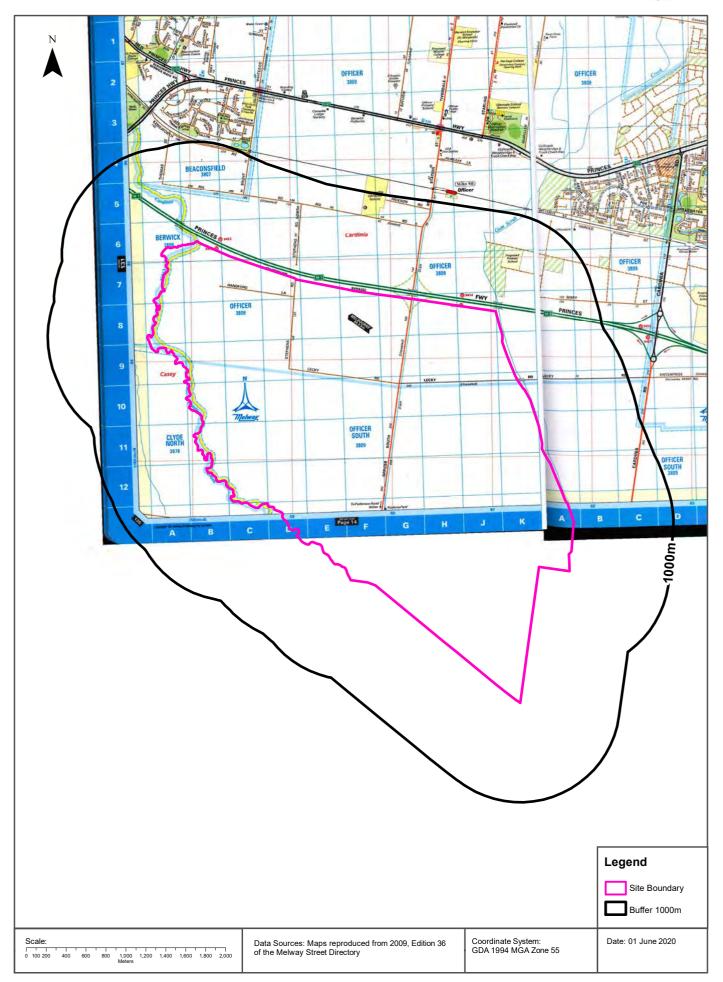

ervice Stations from UBD Business Directories and Sands & McDougall's Directories, mapped to a road or an area within the dataset buffer. Records are mapped to the road when a building number is not supplied, cannot be found, or the road has been renumbered since the directory was published.

| Map Io | Business Activity    | Premise | Ref No. | Year | Location<br>Confidence | Distance to<br>Road<br>Corridor or<br>Area |
|--------|----------------------|---------|---------|------|------------------------|--------------------------------------------|
|        | No records in buffer |         |         |      |                        |                                            |

















































































































































#### **Features of Interest**



# **Features of Interest**

#### Officer South Employment Precinct, Officer, VIC 3809

#### **Features of Interest**

#### Features of Interest within the dataset buffer:

| Feature Id | Feature Type     | Feature Sub Type       | Name                                  | Distance | Direction  |
|------------|------------------|------------------------|---------------------------------------|----------|------------|
| 79071      | sport facility   | training track         |                                       | 0m       | Onsite     |
| 626716     | power line       | power transmission     | Hazelwood-Cranbourne 1st              | 0m       | Onsite     |
| 626717     | power line       | power transmission     | Hazelwood-Cr