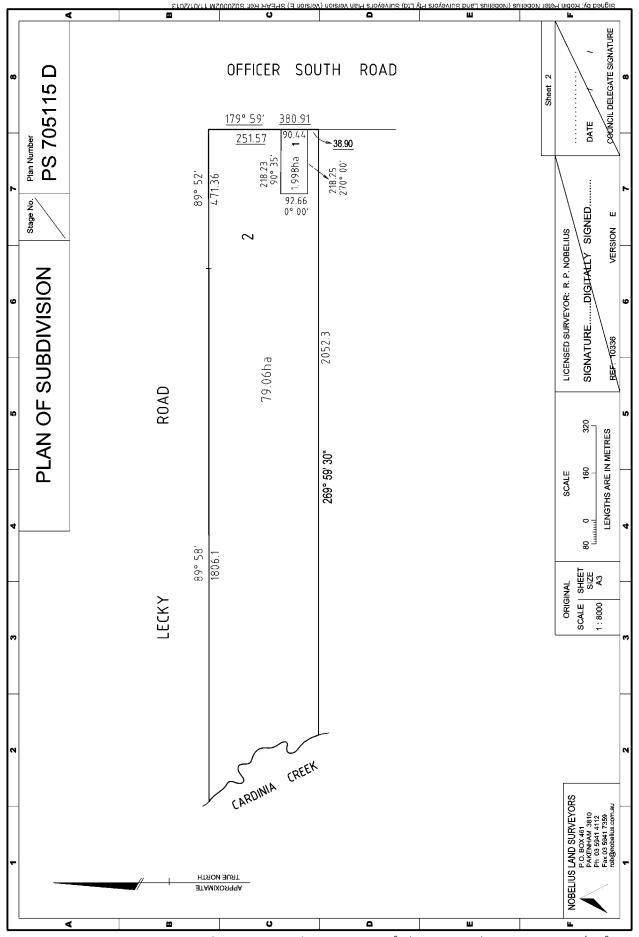

| 'OR: R. P. NOE<br>IGITALLY SIG<br>V                                                         |                                                                                                                                                                                                                                                                                                                                                                         |                               | ELEGATE SIGNATURE                                                                         |  |  |  |

Signed by: Robin Peter Nobelius (Nobelius Land Surveyors Pty Ltd) Surveyor's Plan Version (Version E) SPEAR Ref: S020002M 11/01/2013



Signed by Council: Cardinia Shire Council, Council Ref: 512/007, Original Certification: 21/08/2012, Recettification: 11/04/2013, S.O.C.: 24/04/2013

Signed by Council: Cardinia Shire Council, Council Ref: S12/007, Original Certification: 21/08/2012, Recertification: 11/04/2013, S.O.C.: 24/04/2013



Signed by: Robin Peter Nobelius (Nobelius Land Surveyors Pty Ltd) Surveyor's Plan Version (Version E) SPEAR Ref: S020002M 11/01/2013

### Plan of Subdivision PS705115D Certifying a New Version of an Existing Plan (Form 11)

SUBDIVISION (PROCEDURES) REGULATIONS 2011

SPEAR Reference Number: S020002M Plan Number: PS705115D Responsible Authority Name: Cardinia Shire Council Responsible Authority Reference Number 1: S12/007 Surveyor's Plan Version: Version E

#### Certification

This plan is cer