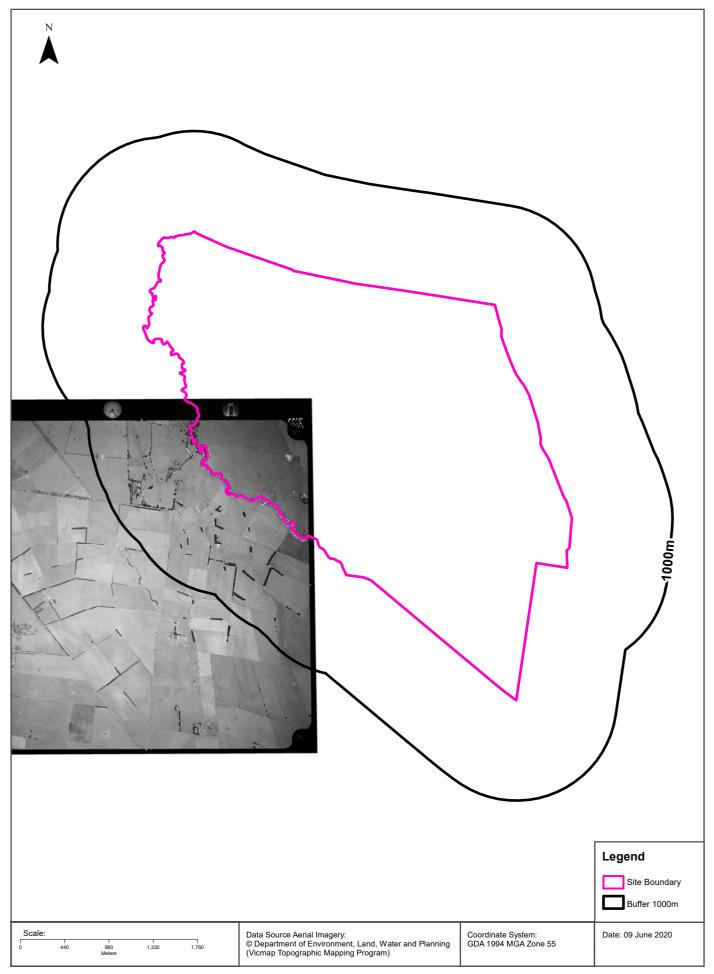

#### Site Diagram

## **Topographic Data**

Lotsearch Pty Ltd ABN 89 600 168 018

### Elevation Contours (m AHD) 10m Interval at 1:25,000