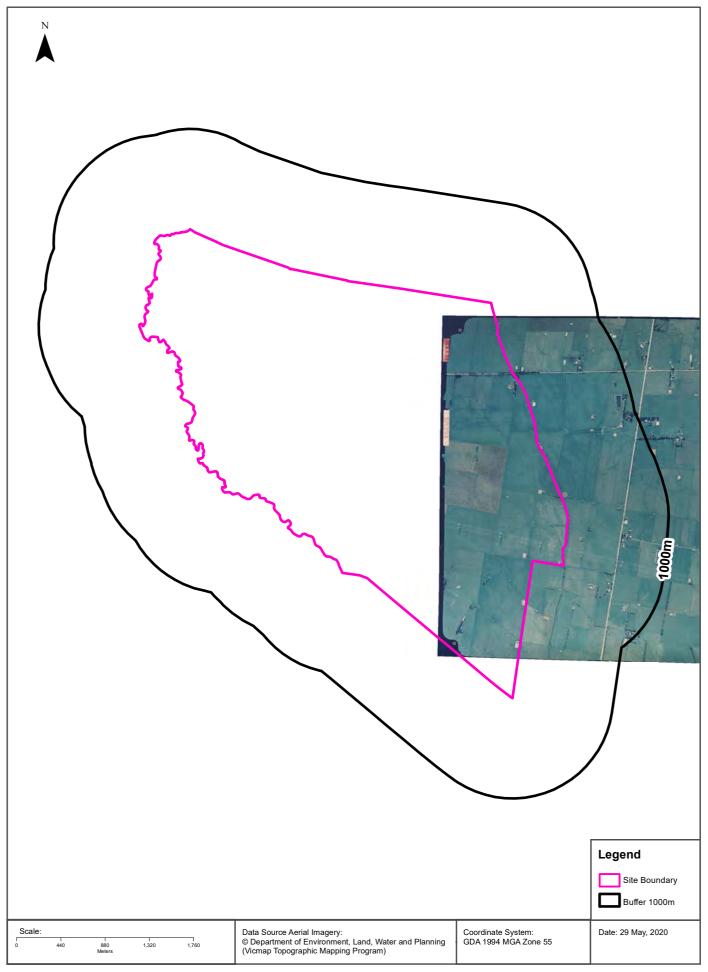

#### Site Diagram

## **Topographic Data**

Lotsearch Pty Ltd ABN 89 600 168 018

### Elevation Contours (m AHD) 10m Interval at 1:25,000