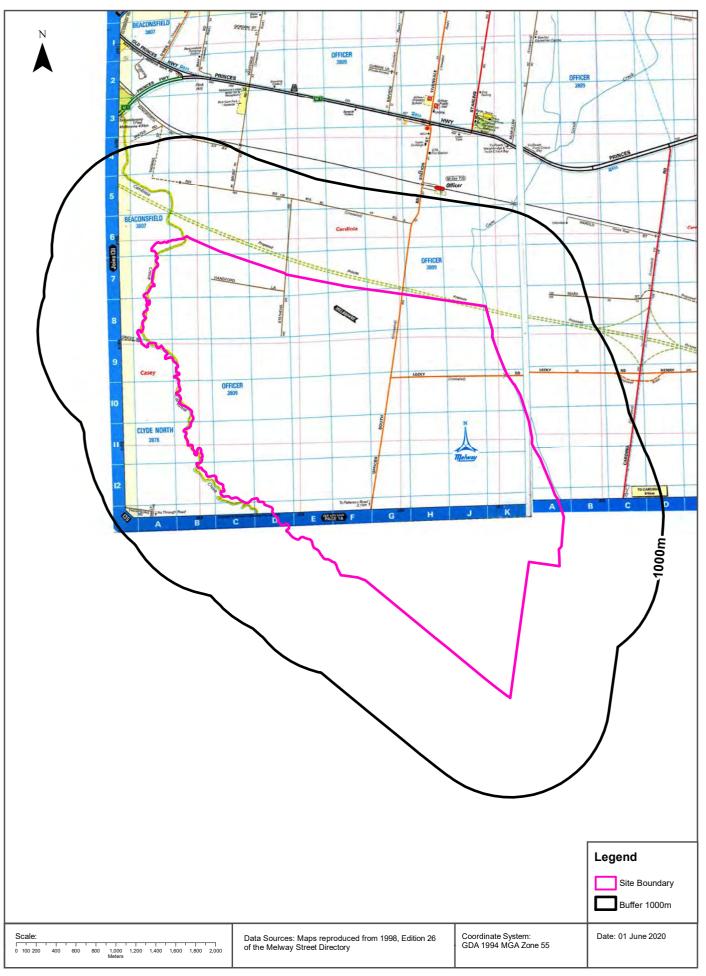

ce Stations from UBD Business Directories and Sands & McDougall's Directories, mapped to a road or an area within the dataset buffer. Records are mapped to the road when a building number is not supplied, cannot be found, or the road has been renumbered since the directory was published.

| Map Io | Business Activity    | Premise | Ref No. | Year | Location<br>Confidence | Distance to<br>Road<br>Corridor or<br>Area |
|--------|----------------------|---------|---------|------|------------------------|--------------------------------------------|
|        | No records in buffer |         |         |      |                        |                                            |

















































































































































#### **Features of Interest**



# **Features of Interest**

#### Officer South Employment Precinct, Officer, VIC 3809

#### **Features of Interest**

#### Features of Interest within the dataset buffer:

| Feature Id | Feature Type     | Feature Sub Type       | Name                                  | Distance | Direction  |
|------------|------------------|------------------------|---------------------------------------|----------|------------|
| 79071      | sport facility   | training track         |                                       | 0m       | Onsite     |
| 626716     | power line       | power transmission     | Hazelwood-Cranbourne 1st              | 0m       | Onsite     |
| 626717     | power line       | power transmission     | Hazelwood-Cranbo