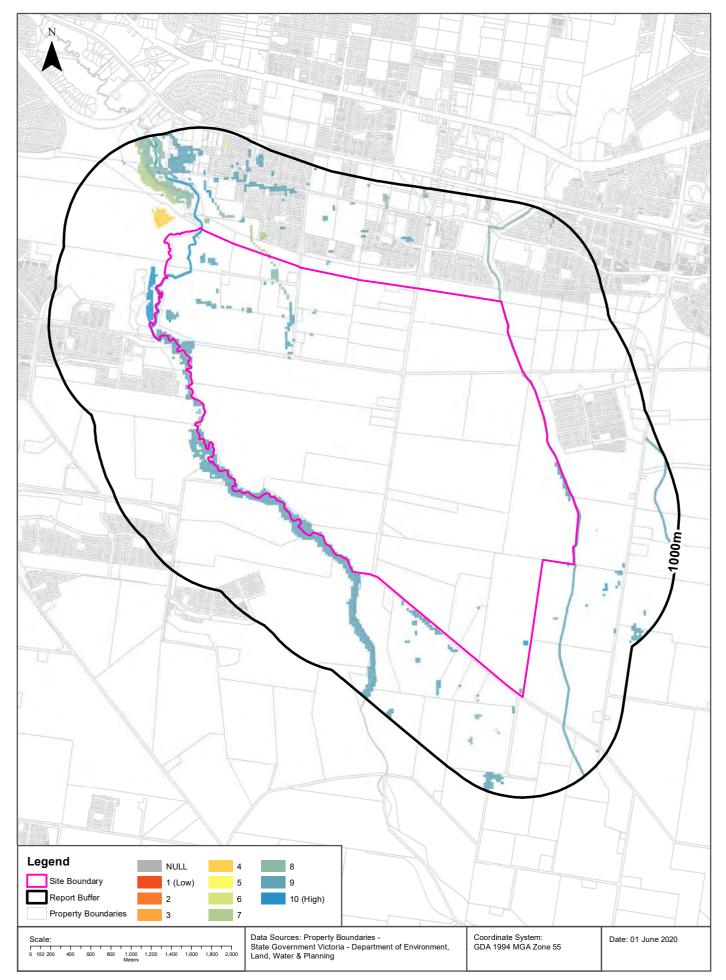

lt blocks, mainly<br>of tilted and dissected<br>sandstone; granite hills<br>and islands, in two parts<br>either side of Port Phillip<br>Bay. | Vegetation        | Unconsolidated<br>sedimentary | 0m       |
| Aquatic     |                                | Unclassified potential GDE - from regional studies | Low fault blocks, mainly<br>of tilted and dissected<br>sandstone; granite hills<br>and islands, in two parts<br>either side of Port Phillip<br>Bay. | Wetland           |                               | 524m     |

Groundwater Dependent Ecosystems Atlas Data Source: The Bureau of Meteorology

Creative Commons 3.0 © Commonwealth of Australia http://creativecommons.org/licenses/by/3.0/au/deed.en

# Inflow Dependent Ecosystems Likelihood Officer South Employment Precinct, Officer, VIC 3809



### **Ecological Constraints**

Officer South Employment Precinct, Officer, VIC 3809

#### Inflow Dependent Ecosystems Likelihood

#### What IDEs exist within the dataset buffer?

| GDE Type    | Name                           | IDE<br>Likelih<br>ood | Geomorphology                                                                                                                                 | Ecosystem<br>Type | Aquifer Geology            | Distance |
|-------------|--------------------------------|-----------------------|-----------------------------------------------------------------------------------------------------------------------------------------------|-------------------|----------------------------|----------|
| Aquatic     | CARDINIA<br>CREEK              | 8