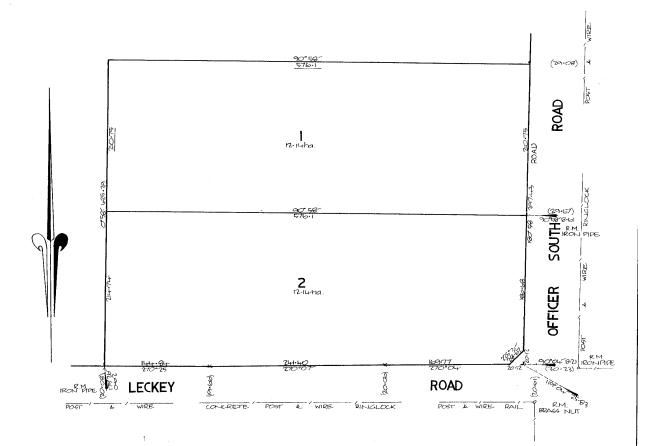

REGISTER SEARCH STATEMENT-----Additional information: (not part of the Register Search Statement) Street Address: OFFICER SOUTH ROAD OFFICER VIC 3809 DOCUMENT END Delivered from the LANDATA® System by InfoTrack Pty Ltd.

### LP126079W EDITION 1 APPROVED 8/5/78

| a sa ya                                            |                |                                                         |
|----------------------------------------------------|----------------|---------------------------------------------------------|
| PLAN OF SUBDIVISION OF<br>PART OF CROWN PORTION 21 | APPROPRIATIONS | ENCUMBRANCES & NOTATIONS                                |
| PARISH OF PAKENHAM<br>COUNTY OF MORNINGTON         |                | DIMENSIONS UNDERLINED ARE<br>NOT SUBJECT TO THIS SURVEY |

LITHO SHA. .

,



REGISTER SEARCH STATEMENT (Title Search) Transfer of Land Act 1958 VOLUME 09302 FOLIO 167 Security no : 124083564513L Produced 05/06/2020 02:57 PM

LAND DESCRIPTION

Lot 1 on Plan of Subdivision 126079. PARENT TITLE Volume 08954 Folio 559 Created by instrument H105704 08/06/1978

REGISTERED PROPRIETOR

-----

Estate Fee Simple Sole Proprietor

LEPRECHAUN LODGE PTY LTD of 445 BLACKBURN ROAD MOUNT WAVERLEY VIC 3149 AD843210P 30/08/2005

ENCUMBRANCES, CAVEATS AND NOTICES

MORTGAGE AD843211M 30/08/2005 NATIONAL AUSTRALIA BANK LTD

Any encumbrances created by Section 98 Transfer of Land Act 1958 or Section 24 Subdivision Act 1988 and any other encumbrances shown or entered on the plan or imaged folio set out under DIAGRAM LOCATION below.

NOTICE Section 201UB Planning and Environment Act 1987