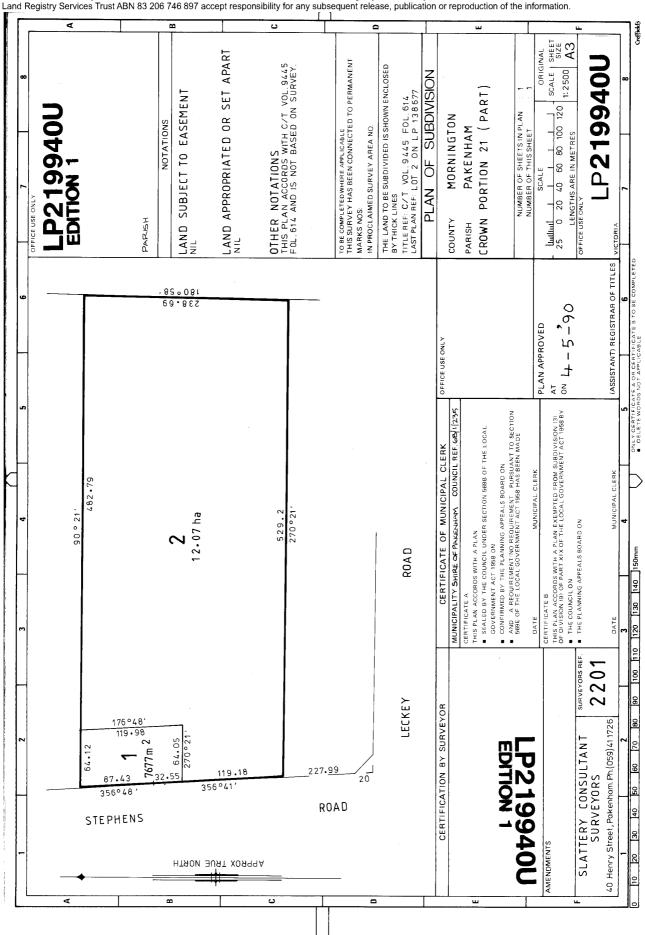

RAYMOND WANDEL TRACEY MAREE WANDEL both of OAK AVENUE MILDURA SOUTH 3500 R074421K

ENCUMBRANCES, CAVEATS AND NOTICES

MORTGAGE S964792E 02/03/1994 NATIONAL AUSTRALIA BANK LTD

Any encumbrances created by Section 98 Transfer of Land Act 1958 or Section 24 Subdivision Act 1988 and any other encumbrances shown or entered on the plan or imaged folio set out under DIAGRAM LOCATION below.

DIAGRAM LOCATION

SEE LP219440R FOR FURTHER DETAILS AND BOUNDARIES

ACTIVITY IN THE LAST 125 DAYS

------

NIL

-----END OF REGISTER SEARCH STATEMENT-----

Additional information: (not part of the Register Search Statement)

Street Address: 144 SHEOAK AVENUE KOORLONG VIC 3501

#### ADMINISTRATIVE NOTICES

------

NIL

eCT Control 16089P NATIONAL AUSTRALIA BANK LIMITED Effective from 22/10/2016

DOCUMENT END



REGISTER SEARCH STATEMENT (Title Search) Transfer of Land Act 1958 VOLUME 11956 FOLIO 739 Security no : 124083564901P Produced 05/06/2020 03:04 PM

LAND DESCRIPTION Lot 1 on Plan of Subdivision 703135H. PARENT TITLES : Volume 09445 Folio 613 Volume 10929 Folio 425 Created by instrument PS703135H 14/02/2018

REGISTERED PROPRIETOR

------

Estate Fee Simple Sole Proprietor TECLA MICHELOTTI of 19 LENNE ROAD UPPER BEACONSFIELD VIC 3808 AQ715357K 09/02/2018

### ENCUMBRANCES, CAVEATS AND NOTICES

-----

Any encumbrances created by Section 98 Transfer of Land Act 1958 or Section 24 Subdivision Act 1988 and any other encumbrances shown or entered on the plan set out under DIAGRAM LOCATION below.

NOTICE Section 201UB Planning and Environment Act 1987 AH336996N 01/07/2010

DIAGRAM LOCATION

SEE