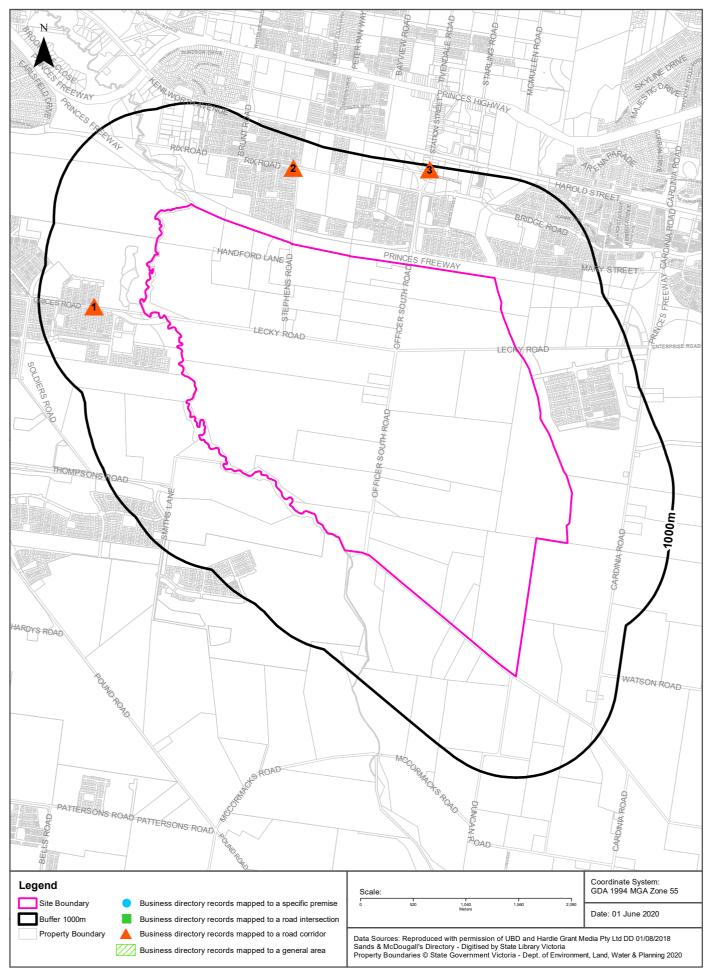

# **Historical Business Directories**

# **Historical Business Directories**

Officer South Employment Precinct, Officer, VIC 3809

### Business Directory Records 1905-1991 Premise or Road Intersection Matches

Universal Business Directory and Sands & McDougall Directory records, from years 1991, 1984, 1980, 1970, 1960, 1950, 1945, 1925 & 1905, mapped to a premise or road intersection within the dataset buffer:

### Business Directory Records 1905-1991 Road or Area Matches

Universal Business Directory and Sands & McDougall Directory records, from years 1991, 1984, 1980, 1970, 1960, 1950, 1945, 1925 & 1905, mapped to a road or an area, within the dataset buffer. Records are mapped to the road when a building number is not supplied, cannot be found, or the road has been renumbered since the directory was published:

| Map Id | Business Activity                                      | Premise                                              | Ref No. | Year | Location<br>Confidence | Distance to<br>Road<br>Corridor or<br>Area |
|--------|--------------------------------------------------------|------------------------------------------------------|---------|------|------------------------|--------------------------------------------|
| 1      | Veterinary Surgeons &<br>Hospitals.                    | Riches, W., Grice Rd., Berwick 3806.                 | 84677   | 1991 | Road Match             | 3m                                         |
|        | Veterinary Surgeons & Hospitals.                       | Riches. W., Grice Rd., Berwick. 3806                 | 82090   | 1991 | Road Match             | 3m                                         |
| 2      | Builders &/Or Building<br>Contractors.                 | Bergen Constructions, Lot 3. Rix Rd., Officer. 3809. | 103257  | 1991 | Road Match             | 513m                                       |
|        | Builders &/Or Building<br>Contractors.                 | Bergen Constructions. Lot 3. Rix Rd., Officer. 3809. | 120169  | 1991 | Road Match             | 513m                                       |
|        | CARPENTERS                                             | Cowcher. J, J., Rix Rd. Officer                      | 120728  | 1950 | Road Match             | 513m                                       |
| 3      | Welders.                                               | E B Welding. Lot 18 Station St., Officer 3809        | 121611  | 1991 | Road Match             | 919m                                       |
|        | Motor Panel Beaters &/Or Spray Painters.               | E.B Welding, Lot 18 Station St, Officer 3809.        | 104513  | 1991 | Road Match             | 919m                                       |
|        | Welders                                                | E.B Welding. Lot 18 Station St. Officer 3809         | 104796  | 1991 | Road Match             | 919m                                       |
|        | Earth Moving Equipment Mfrs.<br>&/Or Imps. &/Or Dists. | E.B Welding. Lot 18 Station St. Officer. 3809        | 120273  | 1991 | Road Match             | 919m                                       |
|        | Earth Moving Equipment Mfrs.<br>&/Or Imps. &/Or Dists. | E.B Welding. Lot 18 Station St. Officer. 3809.       | 103389  | 1991 | Road Match             | 919m                                       |
|        | Motor Body Builders.                                   | E.B Welding. Lot 18 Station St. Officer. 3809.       | 103580  | 1991 | Road Match             | 919m                                       |
|        | Earth Moving Equipment<br>Maintenance &/Or Repairs.    | E.B Welding. Lot 18 Station St., Officer 3809        | 103386  | 1991 | Road Match             | 919m                                       |
|        | Truck &/Or Trailer Repairers.                          | E.B Welding. Lot 18 Station St., Officer 3809        | 121589  | 1991 | Road Match             | 919m                                       |
|        | Motor Body Builders.                                   | E.B Welding. Lot. 18 Station St., Officer. 3809      | 121307  | 1991 | Road Match             | 919m                                       |
|        | Motor Body Repairers.                                  | E.B Welding. Lot. 18 Station St., Officer. 3809      | 121313  | 1991 | Road Match             | 919m                                       |
|        | Sheet Metal Workers                                    | E.B. Welding, Lot 18 Station St., Officer 3809       | 104644  | 1991 | Road Match             | 919m                                       |
|        | Steel Fabricators.                                     | E.B. Welding, Lot 18 Station St., Officer 3809.      | 104656  | 1991 | Road Match             | 919m                                       |
|        | Truck &/Or Bus Repairs                                 | E.B. Welding, Lot 18 Station St., Officer. 3809.     | 104768  | 1991 | Road Match             | 919m                                       |
|        | Earth Moving Equipment Repairs.                        | E.B. Welding. Lot 18 Station St. Officer. 3809.      | 120275  | 1991 | Road Match             | 919m                                       |
|        | Sheet Metal Workers.                                   | E.B. Welding. Lot 18 Station St., Officer 3809.      | 121522  | 1991 | Road Match             | 919m                                       |
|        | Steel Fabricators.                                     | E.B. Welding. Lot 18 Station St., Officer 3809.      | 121535  | 1991 | Road Match             | 919m                                       |
|        | Wood Merchants                                         | Eames. P. Station St., Officer 3809                  | 121618  | 1991 | Road Match             | 919m                                       |
|        | Fuel Merchants - W/Sale &/Or<br>Retail                 | Eames. P., Station St., Officer. 3809                | 120335  | 1991 | Road Match             | 919m                                       |
|        | Fuel Merchants - Coal, Coke<br>&/Or Wood               | Eames. P., Station St., Officer. 3809.               | 103448  | 1991 | Road Match             | 919m                                       |
|        | MOTOR HIRE SERVICES                                    | McNeilage, C. J., Station Rd., Officer               | 107510  | 1960 | Road Match             | 919m                                       |
|        | ORCHARDISTS &<br>FRUITGROWERS                          | Apted, A., Station Rd. Officer                       | 120736  | 1950 | Road Match             | 919m                                       |