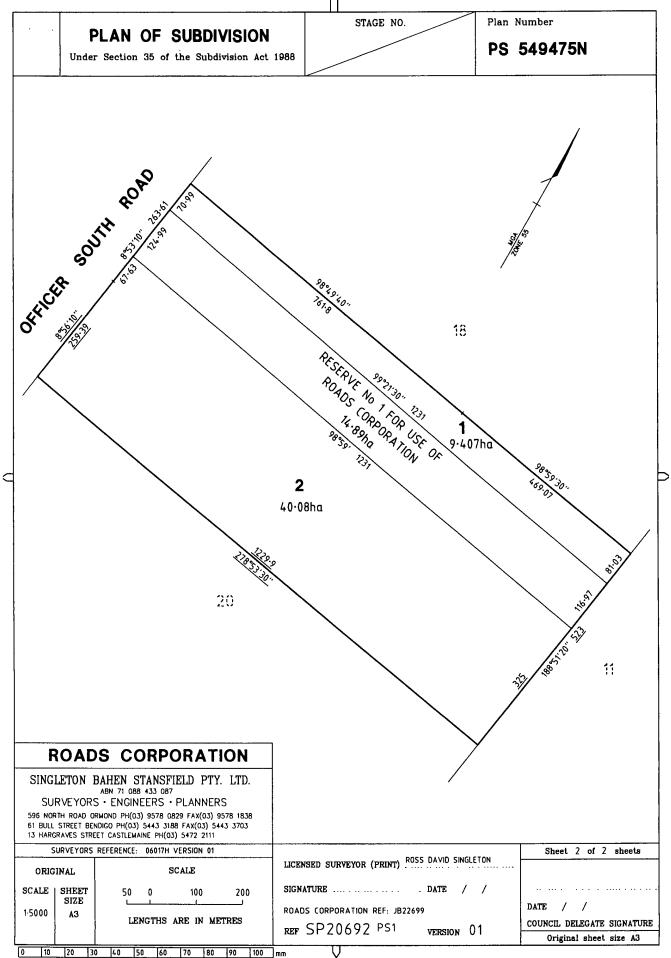

Appendix B Lotsearch Report & Data

# Address: Officer South Employment Precinct, Officer, VIC 3809 Date: 01 Jun 2020 10:15:31 Reference: LS012581 EP

Disclaimer:

The purpose of this report is to provide an overview of some of the site history, environmental risk and planning information available, affecting an individual address or geographical area in which the property is located. It is not a substitute for an on-site inspection or review of other available reports and records. It is not intended to be, and should not be taken to be, a rating or assessment of the desirability or market value of the property or its features. You should obtain independent advice before you make any decision based on the information within the report. The detailed terms applicable to use of this report are set out at the end of this report.