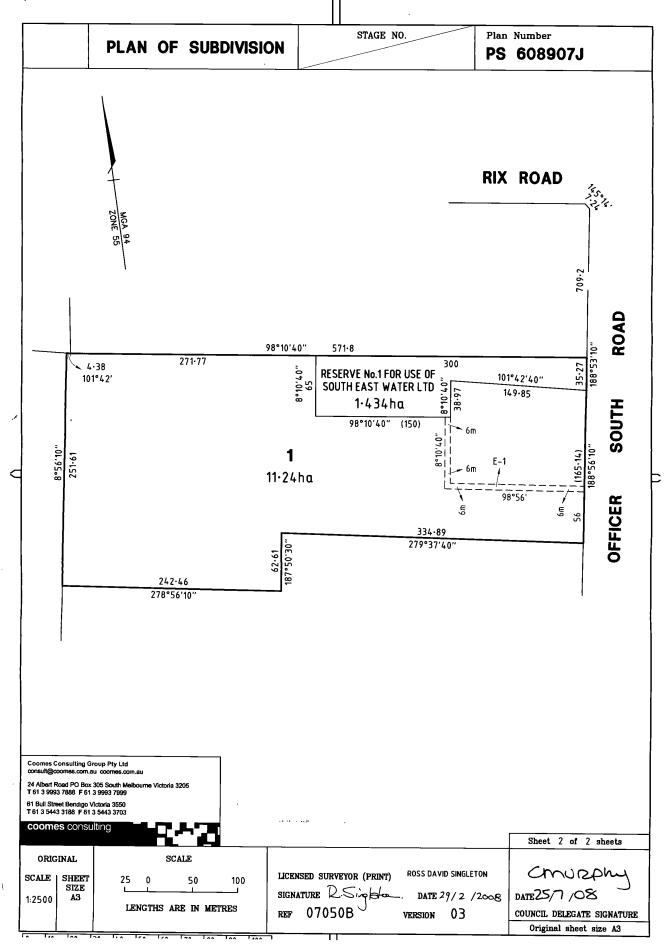

Appendix B Lotsearch Report & Data

# Address: Officer South Employment Precinct, Officer, VIC 3809 Date: 01 Jun 2020 10:15:31 Reference: LS012581 EP

Disclaimer:

The purpose of this report is to provide an overview of some of the site history, environmental risk and planning information available, affecting an individual address or geographical area in which the property is located. It is not a substitute for an on-site inspection or review of other available reports and records. It is not intended to be, and should not be taken to be, a rating or assessment of the desirability or market value of the property or its features. You should obtain independent advice before you make any decision based on the information within the report. The detailed terms applicable to use of this report are set out at the end of this report.