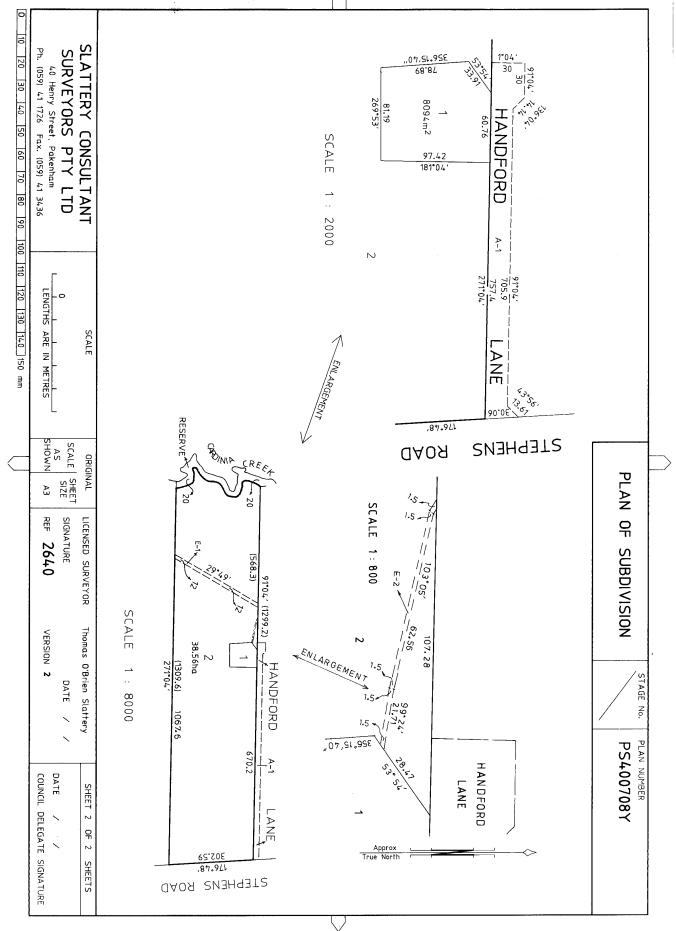

| not subject to survey.<br>THIS PLAN IS/ <del>IS NOT</del> BA<br>RVEY HAS BEEN CONNECTED<br>LAIMED SURVEY AREA No.<br>R-Encumbering Easemen<br>Land Benefited/In Fav<br>Land in LP11732<br>Lot 2 on LP11732<br>Eastern Energy Ltd<br>YOR Thomas O'Brien S | SED ON SURVEY<br>TO PERMANENT<br>It (Road)<br>It (Road)<br>It (Road)<br>EXE<br>Four Of<br>I<br>I<br>I<br>I<br>I<br>I<br>I<br>I<br>I<br>I<br>I<br>I<br>I | USE ONLY<br>TEMENT OF COMPLIANCE/<br>MPTION STATEMENT<br>EIVED<br>DATE: 6/6/96<br>USE ONLY<br>N REGISTERED<br>3.55 pm<br>E 25/6/96<br>stant Registrar of Titles<br>HEET 1 OF 2 SHEETS |



REGISTER SEARCH STATEMENT (Title Search) Transfer of Land Act 1958 VOLUME 11244 FOLIO 142 Security no : 124083565666H Produced 05/06/2020 03:22 PM

LAND DESCRIPTION

Lot 2 on Title Plan 897476D. PARENT TITLE Volume 10978 Folio 465 Created by instrument AH632846H 24/11/2010

REGISTERED PROPRIETOR

Estate Fee Simple Sole Proprietor ARNOVER HOLDINGS PTY LTD of 425 OFFICER SOUTH ROAD OFFICER VIC 3809 AH632846H 24/11/2010

ENCUMBRANCES, CAVEATS AND NOTICES

Any encumbrances created by Section 98 Transfer of Land Act 1958 or Section 24 Subdivision Act 1988 and any other encumbrances shown or entered on the plan set out under DIAGRAM LOCATION below.

Warning as to Dimensions

Any dimension and connecting distance shown is based on the description of the land as contained in the General Law Titl