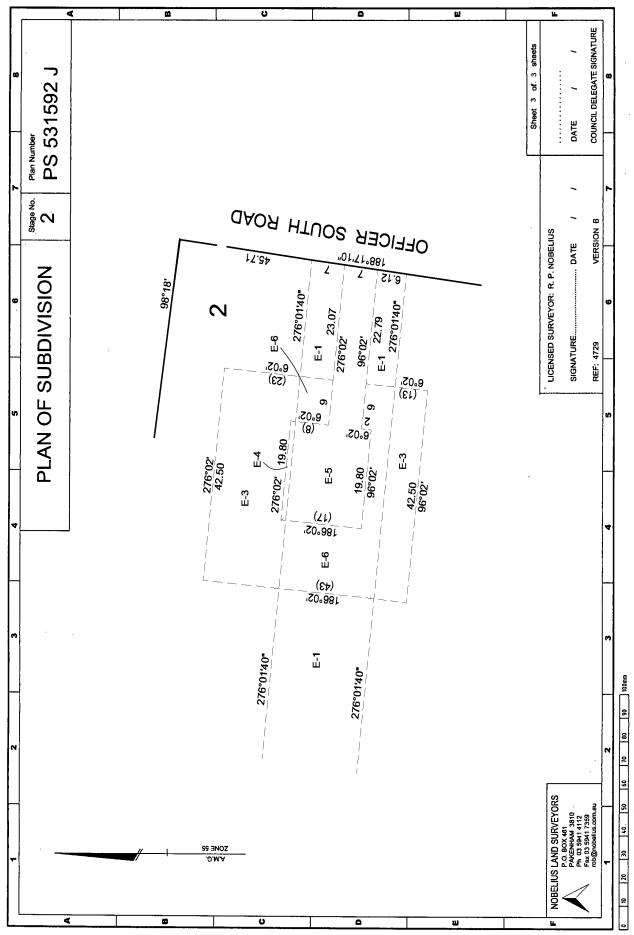

| IRE                                                                                                                                                                                                                                                                                      | OR: R. P. NOBELI<br>DATE<br>VERS                                                                                             |                                                                                                                                                                                                                                    | / 05 DATE 20 / 06 / 2005<br>COUNCIL DELEGATE SIGNATURE<br>Original sheet size A3 |





## MODIFICATION TABLE

RECORD OF ALL ADDITIONS OR CHANGES TO THE PLAN

# PLAN NUMBER PS531592J

MASTER PLAN (STAGE 1) REGISTERED DATE 21/9/05 TIME 11.37AM

#### WARNING: THE IMAGE OF THIS DOCUMENT OF THE REGISTER HAS BEEN DIGITALLY AMENDED. NO FURTHER AMENDMENTS ARE TO BE MADE TO THE ORIGINAL DOCUMENT OF THE REGISTER.

| AFFECTED<br>LAND/PARCEL | LAND/PARCEL<br>IDENTIFIER<br>CREATED | MODIFICATION         | DEALING<br>NUMBER | DATE    |   | ASSISTANT<br>REGISTRAR<br>OF TITLES |
|-------------------------|--------------------------------------|----------------------|-------------------|---------|---|-------------------------------------|
| LOT S2                  | LOTS 2 & 3                           | STAGE PLAN           | PS531592J/S2      | 26/4/06 | 2 | PA