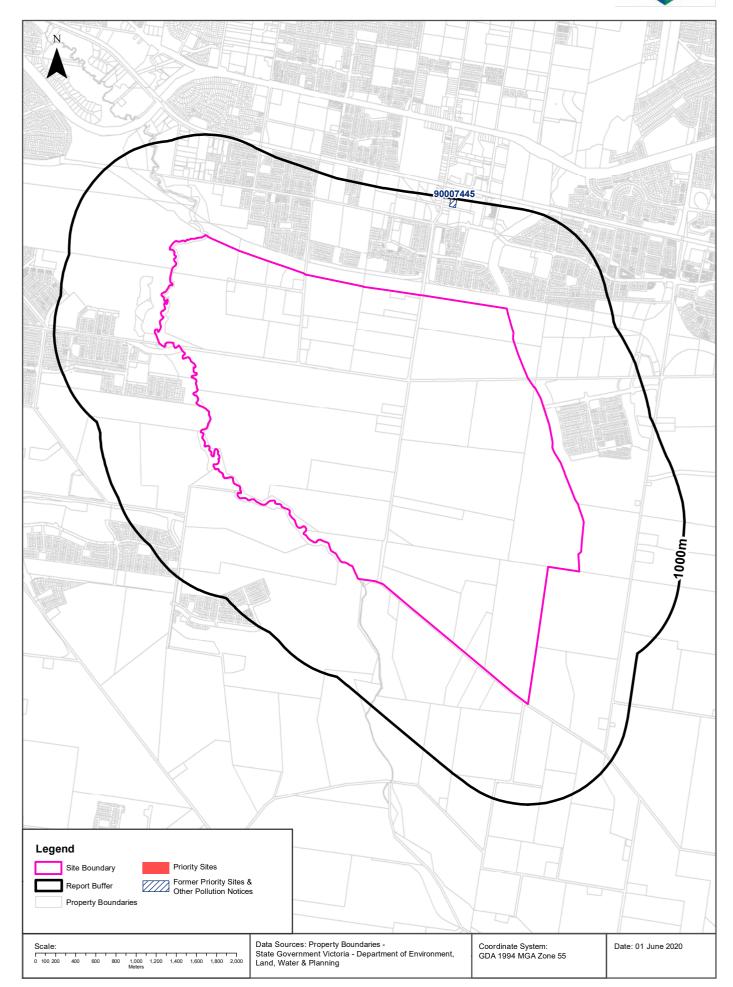

# **EPA Records - Priority Sites & Pollution Notices**

# **EPA Priority Sites & Pollution Notices**

Officer South Employment Precinct, Officer, VIC 3809

## **Current EPA Priority Sites Register**

Sites on the current EPA priority sites register that exist within the dataset buffer:

| Notice No | Address              | Suburb | Issue | Loc<br>Conf | Dist<br>(m) | Direction |
|-----------|----------------------|--------|-------|-------------|-------------|-----------|
| N/A       | No records in buffer |        |       |             |             |           |

# Former EPA Priority Sites & Other Pollution Notices

Sites within the dataset buffer that have been issued a Pollution Notice: Note. Due to pollution notices being revoked and removed from published lists this is not an exhaustive list of all past pollution notices.

| Notice No | Notice<br>Type                   | Company                      | Address       | Suburb  | Status                          | Issue | Date<br>Issued | Loc<br>Conf      | Dist | Dir   |
|-----------|----------------------------------|------------------------------|---------------|---------|---------------------------------|-------|----------------|------------------|------|-------|
| 90007445  | Pollution<br>Abatement<br>Notice | HY GAIN FEED<br>PTY. LIMITED | 10 HICKSON RD | OFFICER | Previous<br>Pollution<br>Notice |       | 08/05/2017     | Premise<br>Match | 911m | North |