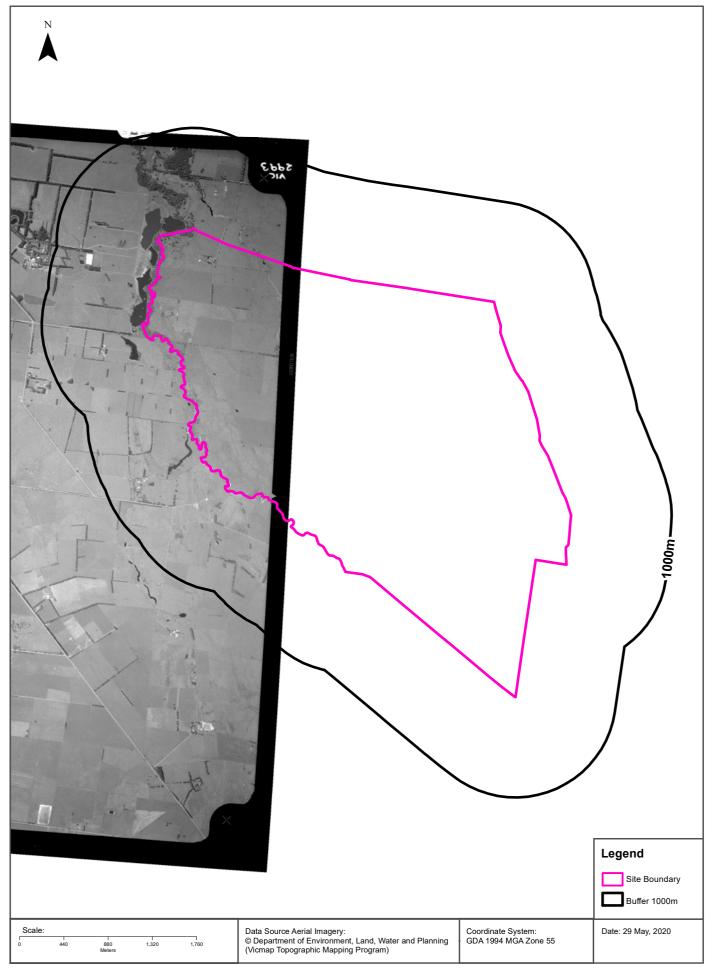

#### Site Diagram

## **Topographic Data**

Lotsearch Pty Ltd ABN 89 600 168 018

### Elevation Contours (m AHD) 10m Interval at 1:25,000