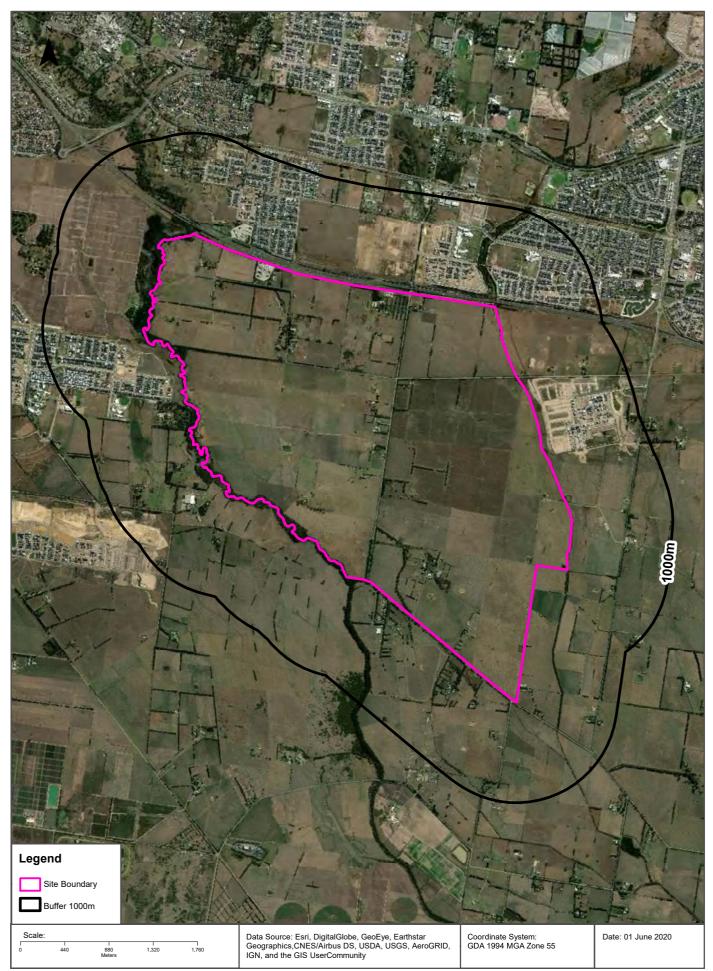

### Dry Cleaners, Motor Garages & Service Stations Road or Area Matches

Dry Cleaners, Motor Garages & Service Stations from UBD Business Directories and Sands & McDougall's Directories, mapped to a road or an area within the dataset buffer. Records are mapped to the road when a building number is not supplied, cannot be found, or the road has been renumbered since the directory was published.

| Map Io | Business Activity    | Premise | Ref No. | Year | Location<br>Confidence | Distance to<br>Road<br>Corridor or<br>Area |
|--------|----------------------|---------|---------|------|------------------------|--------------------------------------------|
|        | No records in buffer |         |         |      |                        |                                            |

















































































































































#### **Features of Interest**



# **Features of Interest**

#### Officer South Employment Precinct, Officer, VIC 3809

#### **Features of Interest**

#### Features of Interest within the dataset buffer:

| Feature Id | Feature Type     | Feature Sub Type       | Name                                  | Distance | Direction  |
|------------|------------------|------------------------|---------------------------------------|----------|------------|
| 79071      | sport facility   | training track         |                                       | 0m       | Onsite     |
| 626716     | power line       | power transmission     | Hazelwood-Cranbourne 1st