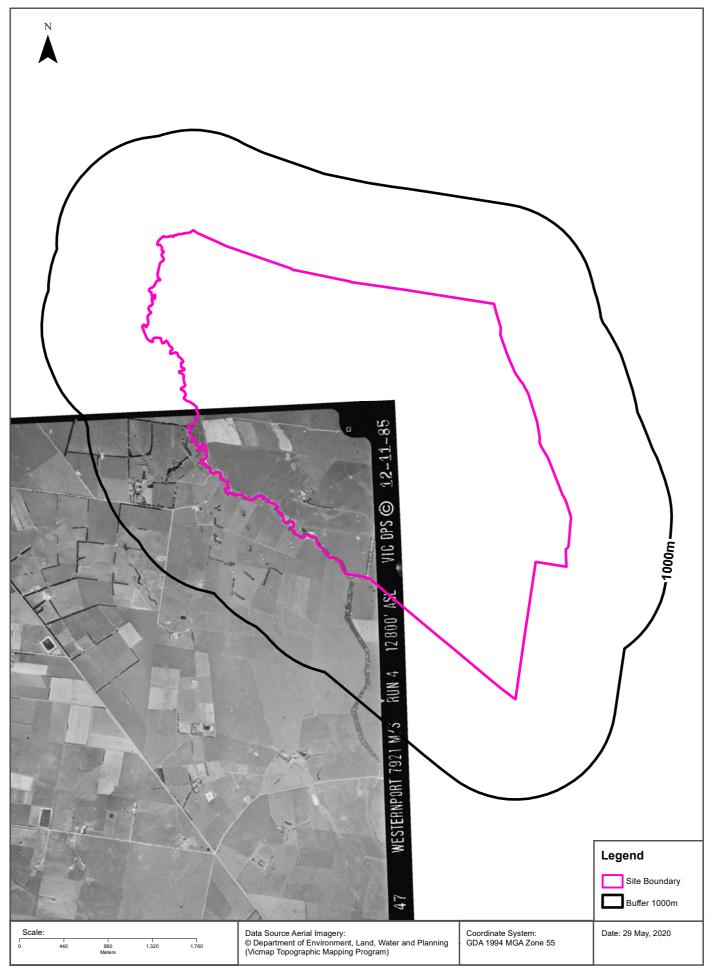

#### Site Diagram

## **Topographic Data**

Lotsearch Pty Ltd ABN 89 600 168 018

### Elevation Contours (m AHD) 10m Interval at 1:25,000