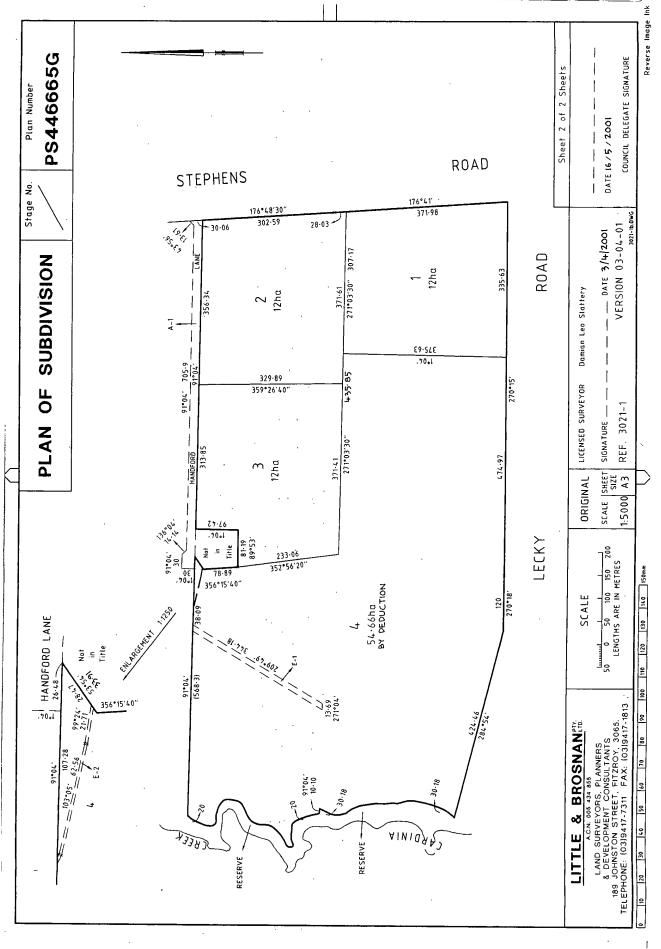

| & BROSNAN                                                                | _                           | ENSED SURVEYOR Oom                                                                                                                                                                                                                                                                 |                                                                                                                                                  |                                                                                       |                                                                                                                              |

Devener land at int



Delivered by LANDATA®, timestamp 05/06/2020 15:08 Page 2 of 2

REGISTER SEARCH STATEMENT (Title Search) Transfer of Land Act 1958 VOLUME 09941 FOLIO 549 Security no : 124083565238X Produced 05/06/2020 03:12 PM

LAND DESCRIPTION

Lot 1 on Plan of Subdivision 219440R. PARENT TITLES : Volume 09857 Folio 065 to Volume 09857 Folio 066 Created by instrument LP219440R 30/03/1990

REGISTERED PROPRIETOR

------

Estate Fee Simple Joint Proprietors MICHAEL JOHN MCNALLY MELISSA ANNE DALZELL both of 162 SHEOAK AVENUE KOORLONG VIC 3501 AK051590E 28/11/2012

ENCUMBRANCES, CAVEATS AND NOTICES

MORTGAGE AK051591C 28/11/2012 WESTPAC BANKING CORPORATION

Any encumbrances created by Section 98 Transfer of Land Act 1958 or Section 24 Subdivision Act 1988 and any other encumbrances shown or entered on the pl