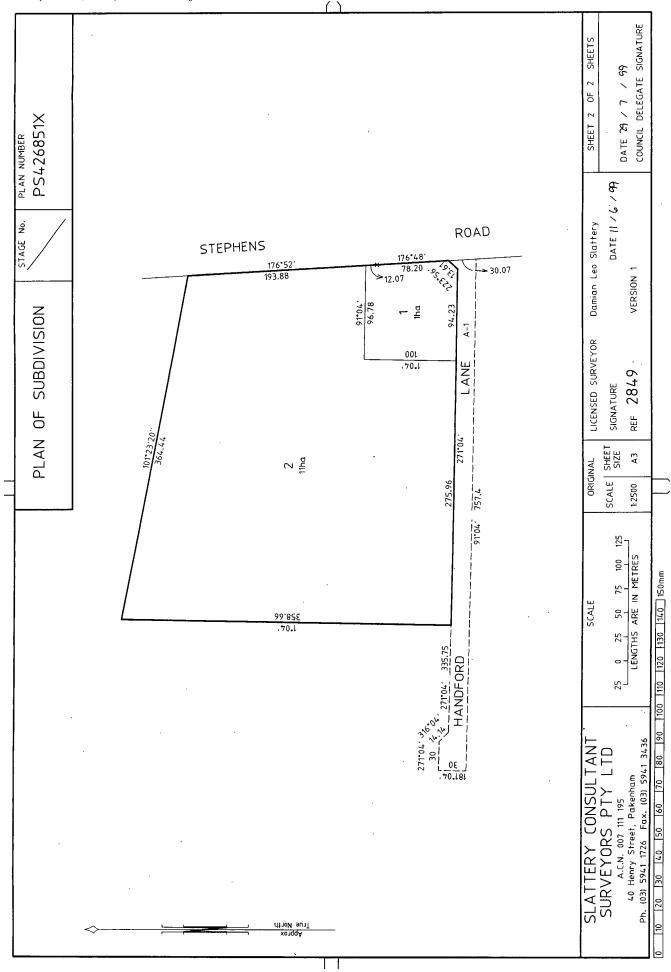

| Ph.(03)   | ) 5941 1/26 Fax.(03) 5941 | 3436        |                  |                             | · •···········                                                     | ORIGINAL SHEET SIZE A3                |

 $\bigcup$ 



REGISTER SEARCH STATEMENT (Title Search) Transfer of Land Act 1958 VOLUME 11131 FOLIO 092 Security no : 124083565310U Produced 05/06/2020 03:14 PM

LAND DESCRIPTION

Lot 2 on Plan of Subdivision 602632F. PARENT TITLE Volume 10548 Folio 572 Created by instrument PS602632F 24/04/2009

REGISTERED PROPRIETOR

Estate Fee Simple Sole Proprietor KEITH MACLEAN BARRETT of 20 HANDFORD LANE OFFICER VIC 3809 PS602632F 24/04/2009

ENCUMBRANCES, CAVEATS AND NOTICES

MORTGAGE AH345144S 07/07/2010 SUNCORP-METWAY LTD

Any encumbrances created by Section 98 Transfer of Land Act 1958 or Section 24 Subdivision Act 1988 and any other encumbrances shown or entered on the plan set out under DIAGRAM LOCATION below.

NOTICE Section 201UB Planning and Environment Act 1987 AH356185Q 12/07/2010

DIAGRAM LOCATION

S