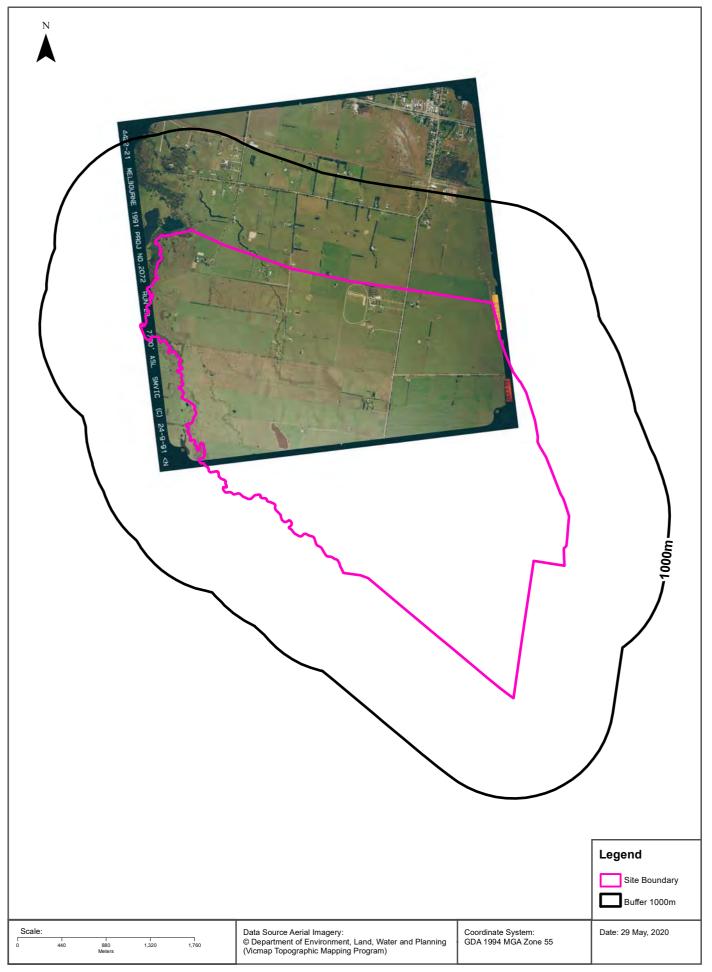

#### Site Diagram

## **Topographic Data**

Lotsearch Pty Ltd ABN 89 600 168 018

### Elevation Contours (m AHD) 10m Interval at 1:25,000