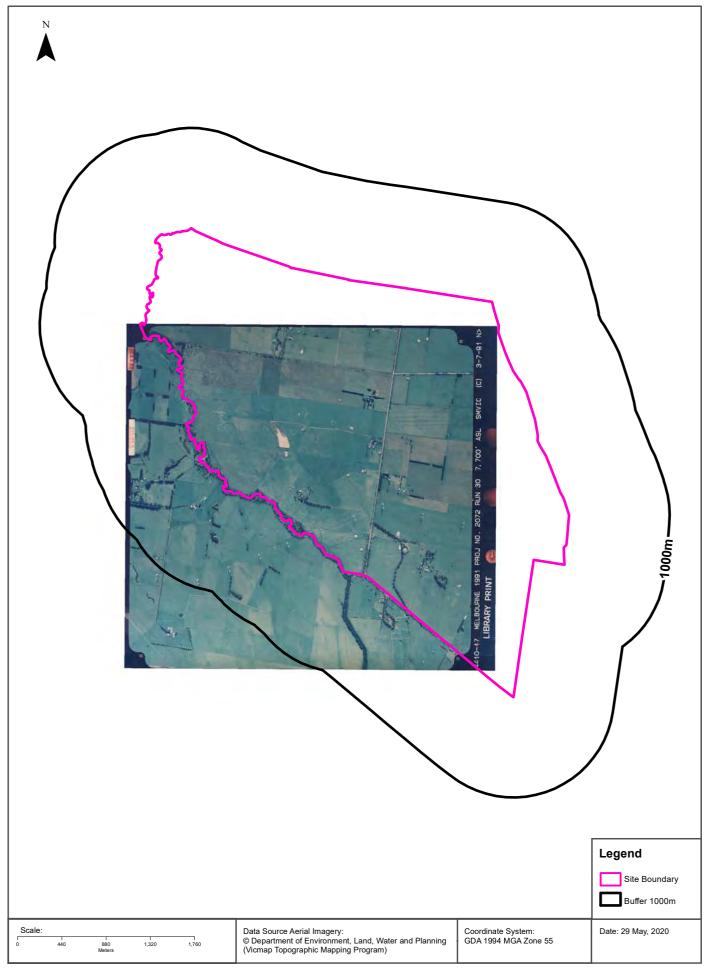

#### Site Diagram

## **Topographic Data**

Lotsearch Pty Ltd ABN 89 600 168 018

### Elevation Contours (m AHD) 10m Interval at 1:25,000