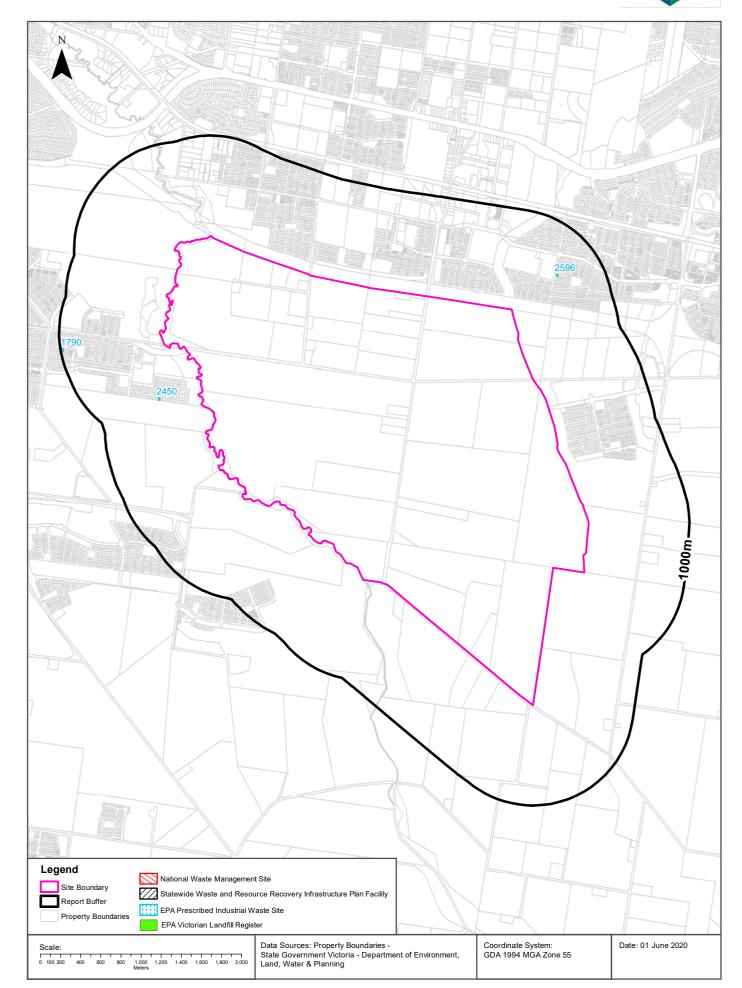

### Waste Management Facilities & Landfills

# Waste Management Facilities & Landfills

Officer South Employment Precinct, Officer, VIC 3809

### National Waste Management Site Database

Sites on the National Waste Management Site Database within the dataset buffer:

| Site<br>Id | Owner                   | Name | Address | Suburb | Class | Landfill | Reprocess | Transfer | Comments | Loc Conf | Dist<br>(m) | Direction |
|------------|-------------------------|------|---------|--------|-------|----------|-----------|----------|----------|----------|-------------|-----------|
| N/A        | No records<br>in buffer |      |         |        |       |          |           |          |          |          |             |           |

### **Statewide Waste and Resource Recovery Infrastructure Plan Facilities**

Statewide Waste and Resource Recovery Infrastructure Plan Facilities within the dataset buffer:

| Map Id | Owner                   | Site Name | Address | Suburb | Category | Sub Category | Loc Conf | Distance | Direction |
|--------|-------------------------|-----------|---------|--------|----------|--------------|----------|----------|-----------|
| N/A    | No records in<br>buffer |           |         |        |          |              |          |          |           |

## **EPA Prescribed Industrial Waste**

EPA Prescribed Industrial Waste treaters, disposers and permitted transporters within the dataset buffer:

| Map<br>Id | Company Name                        | Address              | Suburb                  | Treatment<br>/Disposal | Transport | Accredited<br>Agent | EPA List<br>Status   | Loc Conf         | Dist'<br>(m) | Direct        |
|-----------|-------------------------------------|----------------------|-------------------------|------------------------|-----------|---------------------|----------------------|------------------|--------------|---------------|
| 2450      | S & K Services<br>Australia Pty Ltd | 12 SWALLOWTAIL<br>AV | CLYDE NORTH VIC<br>3978 | No                     | Yes       | No                  | Current EPA<br>List  | Premise<br>Match | 383m         | West          |
| 2596      | SUBASIC,<br>MERSUDINA               | 23 SANDY RD          | OFFICER VIC 3809        | No                     | Yes       | No                  | Current EPA<br>List  | Premise<br>Match | 549m         | North<br>East |
| 1790      | KHAN, SHANDAR<br>ALI [CLYDE NORTH]  | 14 LONARTO AV        | CLYDE NORTH VIC<br>3978 | No                     | Yes       | No                  | Previous EPA<br>List | Premise<br>Match | 969m         | West          |

## **EPA Victorian Landfill Register**

EPA Victorian Landfill Register sites within the dataset buffer:

| Landfill<br>Register<br>No. | Site | Address | Operating<br>Status | Est. Year<br>Of<br>Closure | Waste type | Loc Conf | Dist'<br>(m) | Direction |
|-----------------------------|------|---------|---------------------|----------------------------|------------|----------|--------------|-----------|
| No records<br>in buffer     |      |         |                     |                            |            |          |              |           |