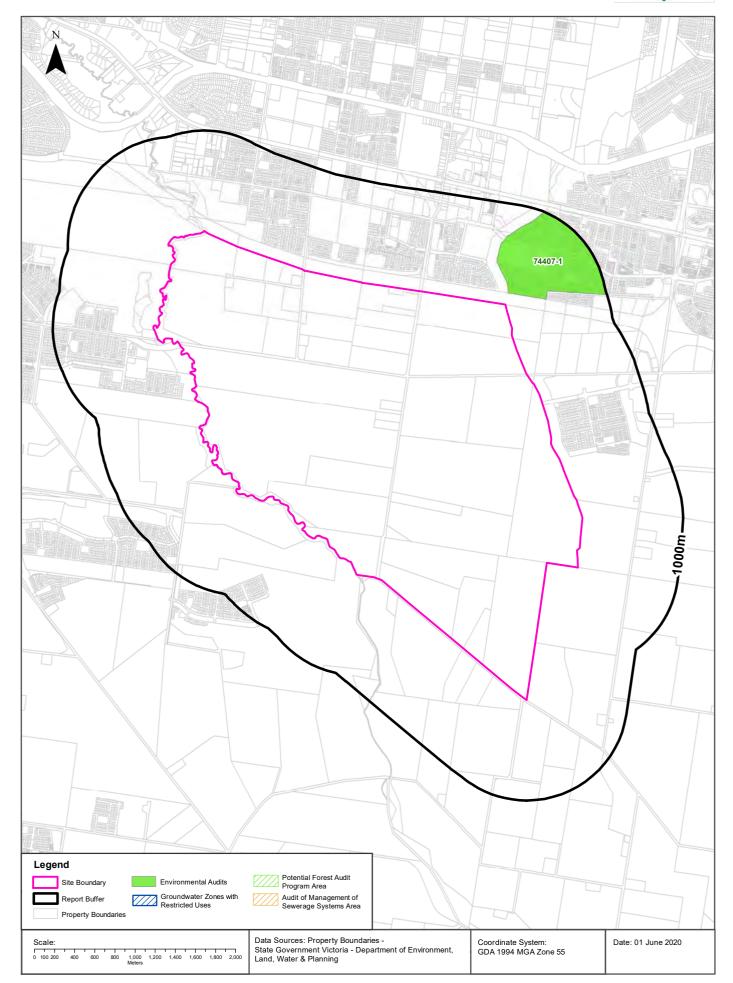

# **EPA Records - Priority Sites & Pollution Notices**

# **EPA Priority Sites & Pollution Notices**

Officer South Employment Precinct, Officer, VIC 3809

## **Current EPA Priority Sites Register**

Sites on the current EPA priority sites register that exist within the dataset buffer:

| Notice No | Address              | Suburb | Issue | Loc<br>Conf | Dist<br>(m) | Direction |
|-----------|----------------------|--------|-------|-------------|-------------|-----------|
| N/A       | No records in buffer |        |       |             |             |           |

# Former EPA Priority Sites & Other Pollution Notices

Sites within the dataset buffer that have been issued a Pollution Notice: Note. Due to pollution notices being revoked and removed from published lists this is not an exhaustive list of all past pollution notices.

| Notice No | Notice<br>Type                   | Company                      | Address       | Suburb  | Status                          | Issue | Date<br>Issued | Loc<br>Conf      | Dist | Dir   |
|-----------|----------------------------------|------------------------------|---------------|---------|---------------------------------|-------|----------------|------------------|------|-------|
| 90007445  | Pollution<br>Abatement<br>Notice | HY GAIN FEED<br>PTY. LIMITED | 10 HICKSON RD | OFFICER | Previous<br>Pollution<br>Notice |       | 08/05/2017     | Premise<br>Match | 911m | North |

#### **EPA Environmental Audits**

EPA environmental audit records that exist within the dataset buffer: Note. Please click on CARMS No. to activate a hyperlink to online documentation. If link does not work, documentation may still be accessible via the EPA Interaction Portal.

| CARMS<br>No | Transaction<br>No | Site                                | Address                             | Suburb    | Date<br>Complete | Audit<br>Category                | Loc Conf         | Distance | Direction  |
|-------------|-------------------|-------------------------------------|-------------------------------------|-----------|------------------|----------------------------------|------------------|----------|------------|
| 74407-1     | 8004991           | SOUTH EAST<br>WATER 101<br>WELLS ST | SOUTH EAST<br>WATER 101 WELLS<br>ST | FRANKSTON | 08/02/2018       | 53V Audit<br>recommend<br>ations | Premise<br>Match | 120m     | North East |

### **EPA Groundwater Zones with Restricted Uses**

#### EPA GQRUZ records that exist within the dataset buffer:

Note. Please click on CARMS No. to activate a hyperlink to online documentation.

| CARMS<br>No | EPA Id                  | Site History | Site Address | Restricted Uses | Status | Loc Conf | Distance | Direction |
|-------------|-------------------------|--------------|--------------|-----------------|--------|----------|----------|-----------|
| N/A         | No records<br>in buffer |              |              |                 |        |          |          |           |