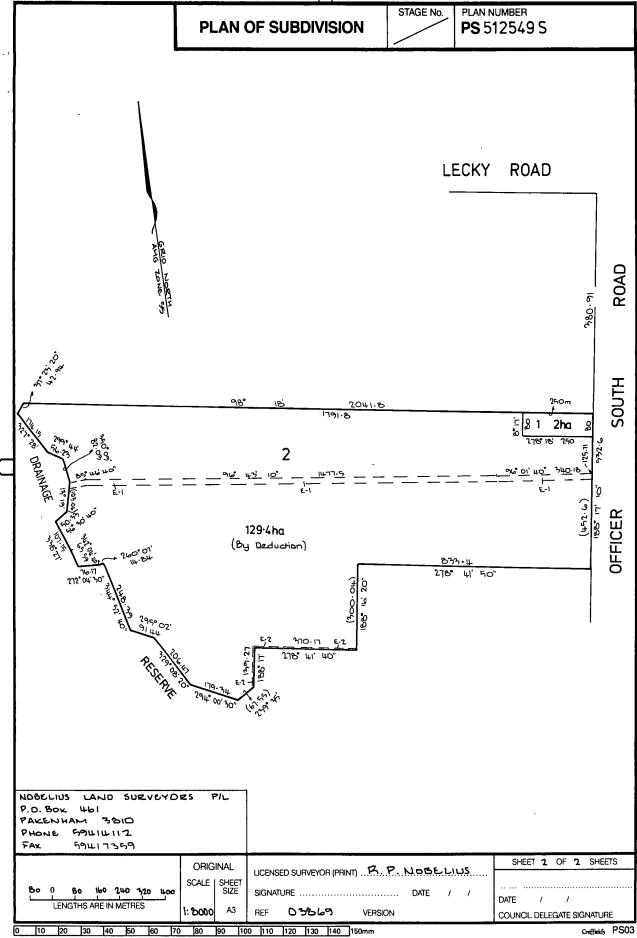

| 0x 461                         | D SURVEN                  | ors plu           | LICENSED SURVEYOR     | R (PRINT)                                                |                            | T I OF 2 SHEETS                       |  |  |  |
| PAKENI                 | ох 461<br>Нам 3                | B10                       | ORS PL            | LICENSED SURVEYOF     | DAT                                                      | E / / DATE                 | T I OF 2 SHEETS                       |  |  |  |
| PAKENI<br>PHONE<br>FAX | ох 461<br>Нам 3                | 8-10<br>L                 | ors plu           | LICENSED SURVEYOR     | DAT                                                      |                            | T I OF 2 SHEETS                       |  |  |  |

creffelds PS01



REGISTER SEARCH STATEMENT (Title Search) Transfer of Land Act 1958 VOLUME 11438 FOLIO 670 Security no : 124083564449F Produced 05/06/2020 02:55 PM

LAND DESCRIPTION

Lot 2 on Plan of Subdivision 705115D. PARENT TITLE Volume 11435 Folio 899 Created by instrument AK517058C 09/08/2013

REGISTERED PROPRIETOR

Estate Fee Simple Sole Proprietor PATRICIA MARGARET SKINNER of 300 OFFICER SOUTH ROAD OFFICER VIC 3809 AK517058C 09/08/2013

ENCUMBRANCES, CAVEATS AND NOTICES

------

COVENANT PS705115D 24/07/2013

Any encumbrances created by Section 98 Transfer of Land Act 1958 or Section 24 Subdivision Act 1988 and any other encumbrances shown or entered on the plan set out under DIAGRAM LOCATION below.

- NOTICE Section 201UB Planning and Environment Act 1987 AH336996N 01/07/2010
- AGREEMENT Section