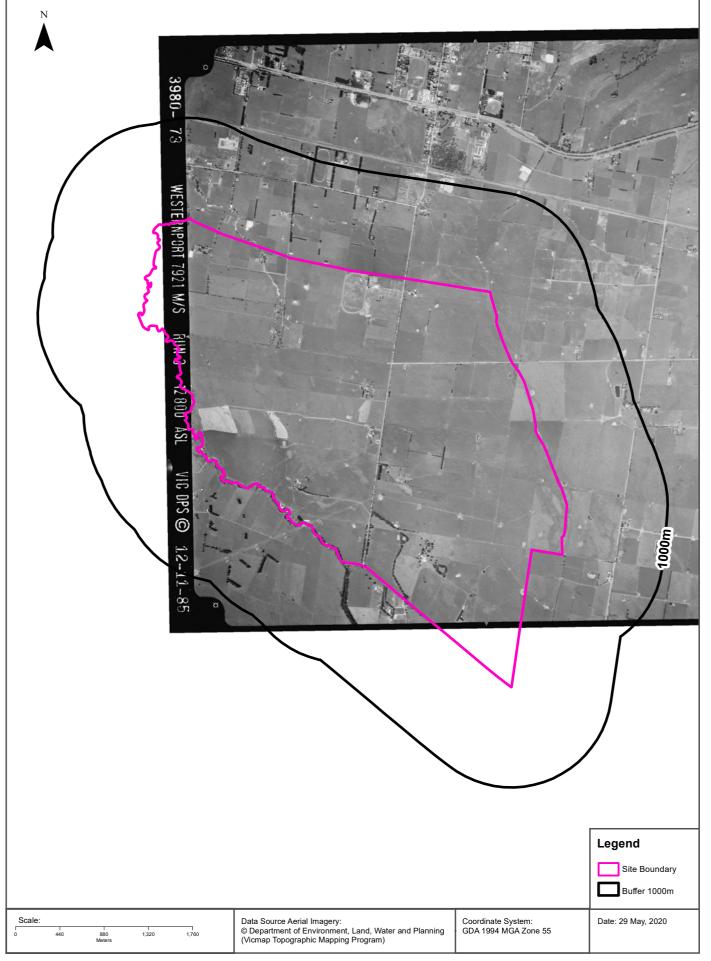

#### Site Diagram

## **Topographic Data**

Lotsearch Pty Ltd ABN 89 600 168 018

### Elevation Contours (m AHD) 10m Interval at 1:25,000