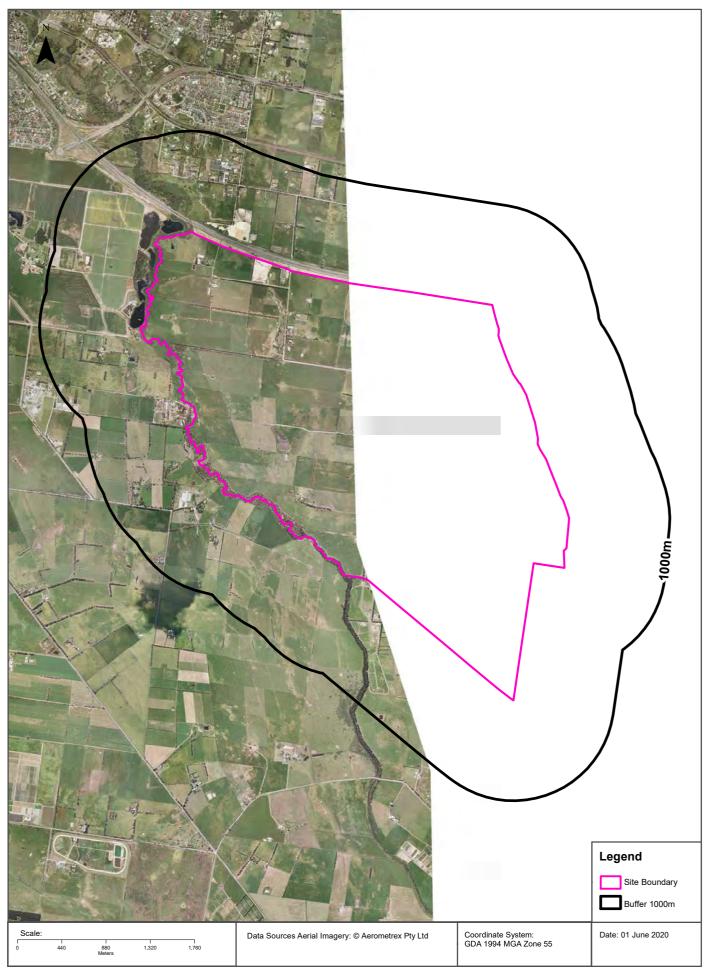

rs, Motor Garages & Service Stations Road or Area Matches

Dry Cleaners, Motor Garages & Service Stations from UBD Business Directories and Sands & McDougall's Directories, mapped to a road or an area within the dataset buffer. Records are mapped to the road when a building number is not supplied, cannot be found, or the road has been renumbered since the directory was published.

| Map Io | Business Activity    | Premise | Ref No. | Year | Location<br>Confidence | Distance to<br>Road<br>Corridor or<br>Area |
|--------|----------------------|---------|---------|------|------------------------|--------------------------------------------|
|        | No records in buffer |         |         |      |                        |                                            |

















































































































































#### **Features of Interest**



# **Features of Interest**

#### Officer South Employment Precinct, Officer, VIC 3809

#### **Features of Interest**

#### Features of Interest within the dataset buffer:

| Feature Id | Feature Type     | Feature Sub Type       | Name                                  | Distance | Direction  |
|------------|------------------|------------------------|---------------------------------------|----------|------------|
| 79071      | sport facility   | training track         |                                       | 0m       | Onsite     |
| 626716     | power line       | power transmission     | Hazelwood-Cranbourne 1st              | 0m