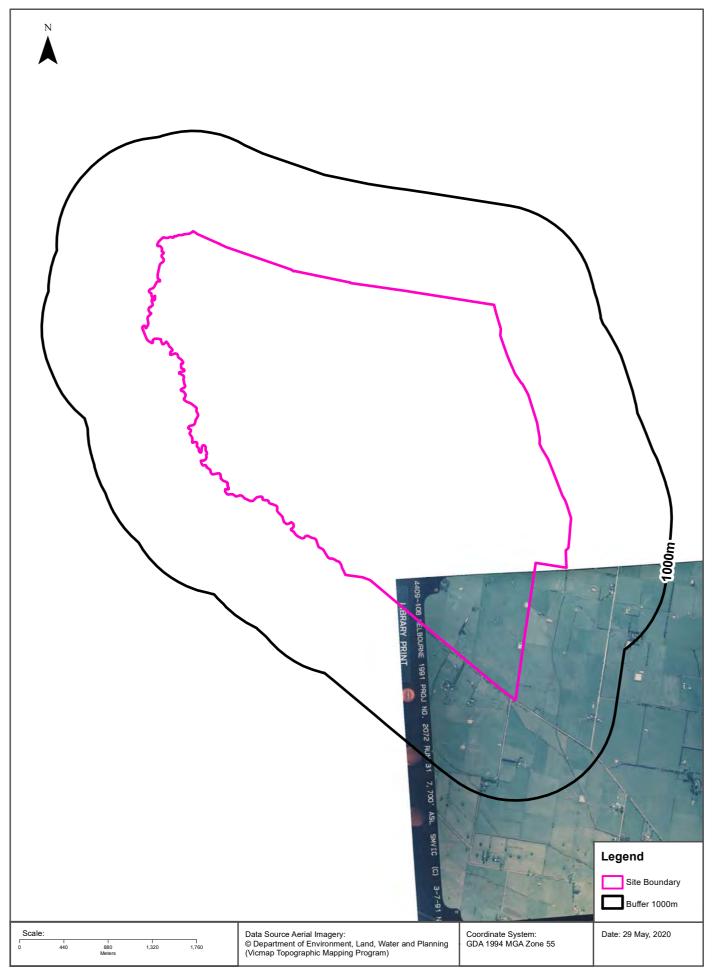

#### Site Diagram

## **Topographic Data**

Lotsearch Pty Ltd ABN 89 600 168 018

### Elevation Contours (m AHD) 10m Interval at 1:25,000