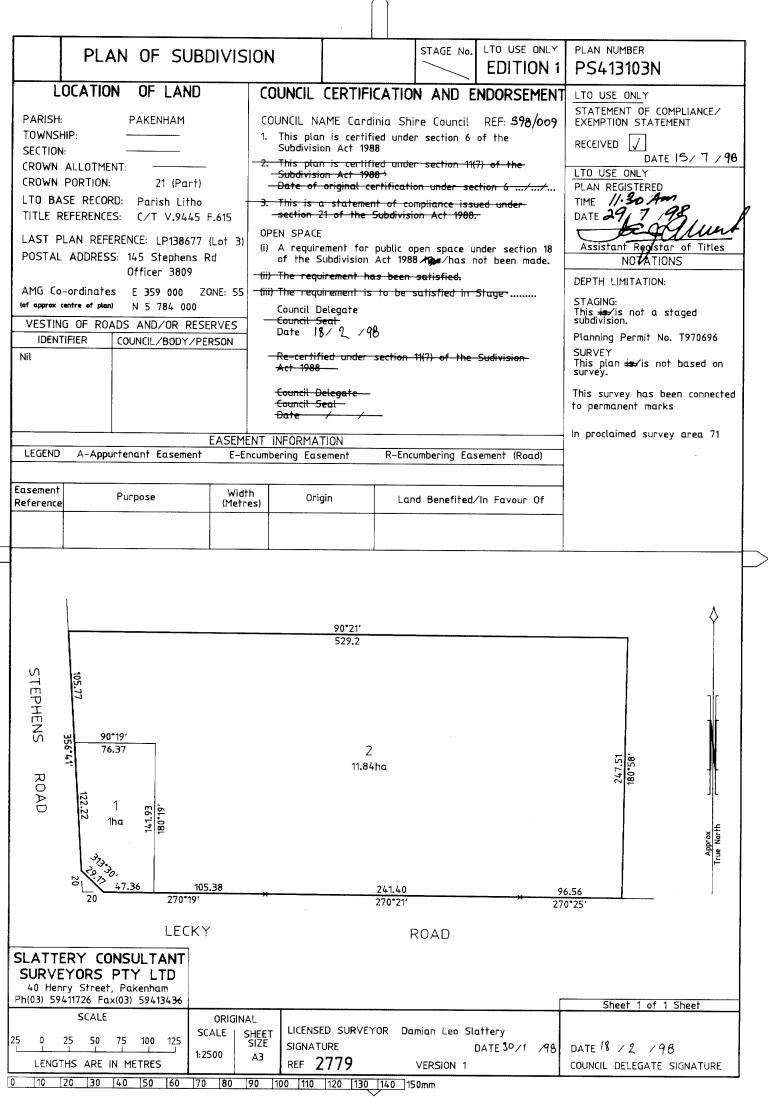

|
| Document Assembled           | 05/06/2020 15:08 |

### Copyright and disclaimer notice:

© State of Victoria. This publication is copyright. No part may be reproduced by any process except in accordance with the provisions of the Copyright Act 1968 (Cth) and for the purposes of Section 32 of the Sale of Land Act 1962 or pursuant to a written agreement. The information is only valid at the time and in the form obtained from the LANDATA® System. None of the State of Victoria, LANDATA®, Victorian Land Registry Services Pty. Ltd. ABN 86 627 986 396 as trustee for the Victorian Land Registry Services Trust ABN 83 206 746 897 accept responsibility for any subsequent release, publication or reproduction of the information.

The document is invalid if this cover sheet is removed or altered.



REGISTER SEARCH STATEMENT (Title Search) Transfer of Land Act 1958 VOLUME 11282 FOLIO 922 Security no : 124083564592A Produced 05/06/2020 02:59 PM

LAND DESCRIPTION

Lot 1 on Plan of Subdivision 638570Y. PARENT TITLE Volume 10392 Folio 884 Created by instrument PS638570Y 12/07/2011

REGISTERED PROPRIETOR

Estate Fee Simple Joint Proprietors JUSTIN GREGORY SEING MICHELLE SEING both of 145 STEPHENS ROAD OFFICER VIC 3809 AJ441297M 19/01/2012

ENCUMBRANCES, CAVEATS AND NOTICES

MORTGAGE AQ964531D 27/04/2018 MACQUARIE BANK LTD

Any encumbrances created by Section 98 Transfer of Land Act 1958 or Section 24 Subdivision Act 1988 and any other encumbrances shown or entered on the plan set out under DIAGRAM LOCATION below.

NOTICE Section 201UB Planning and Environment Act 1987 AH336996N 01/07/201