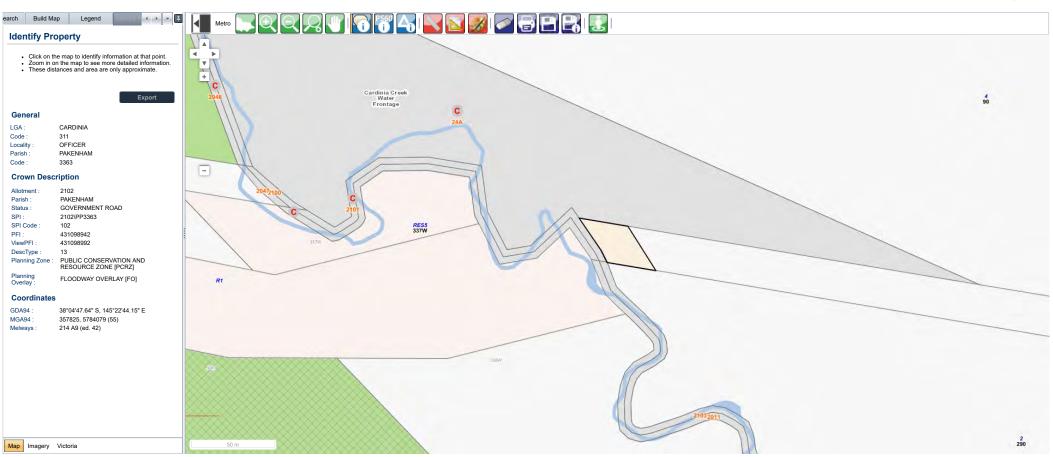

| Compiled from VICMAP cadastral mapping data<br>Date: 29/07/2010                                                                                                                                    |
| ITP889741         JA         JA         JA         JA         JA         JA         JA         JA | AIPS446865                                                                                                                                                                                         |
| SCALE<br>0 100 200 300 400<br>L I I I<br>METRES                                                   | Sheet 1 of 1 Sheets                                                                                                                                                                                |





Scale= 1:1250 GDA94 MGA 55:357722, 5784185 VG94:2533147, 2380197 Geog:38°04'44.16" S, 145°22'40.02" E DD:145.38, -38.08

| Contact | Copyright | Disclaimer | Privacy | About



WARNING: No warranty is given as to the accuracy or completeness of this map. Dimensions are approximate. For property dimensions, undertake a Title search.

Copyright State of Victoria. This publication is copyright. No part may be reproduced by any process except in accordance with the provisions of the Copyright Act 1968 (Cth) and for the purposes of Section 32 of the Sale of Land Act 1962 (Vic) or pursuant to a written agreement. The information is only valid at the time and in the form obtained from the LANDATA REGD TM System. None of the State of Victoria, LANDATA REGD TM System, Victorian Land Registry Serv