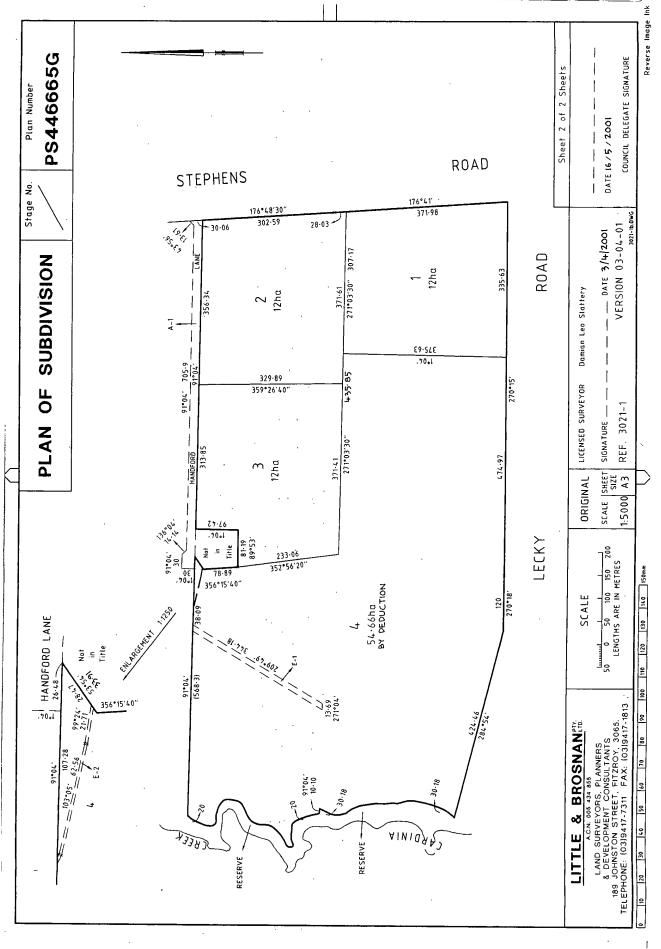

| E & BROSNAN                                                                                                                                                                                           | LIC                         | ENSED SURVEYOR Oom                                                                                                                                 | wan Leo Slattery                                                                                                                |                                                                                               |                                                                                                                            |

Devener land at int



Delivered by LANDATA®, timestamp 05/06/2020 15:08 Page 2 of 2

Appendix D Equipment Calibration Certificates

# Equipment Calibration Form YSI ProPlus

enqip

| Enqip #:       | 11971                       |
|----------------|-----------------------------|
| Company:       | Aurecon Australasia Pty Ltd |
| Consultant:    | Stuart Hughes               |
| PO #:          | 509375                      |
| Certificate #: | 17149                       |

# INSTRUMENT IDENTIFICATION

Model Number:6050000Serial Number:16E100252Instrument Type:YSI ProPlus

| INSPECTION RECORD           |      |              |      |  |  |  |  |
|-----------------------------|------|--------------|------|--|--|--|--|
| Batteries Checked:          | PASS | Date & Time: | PASS |  |  |  |  |
| Electrodes Cleaned/Che