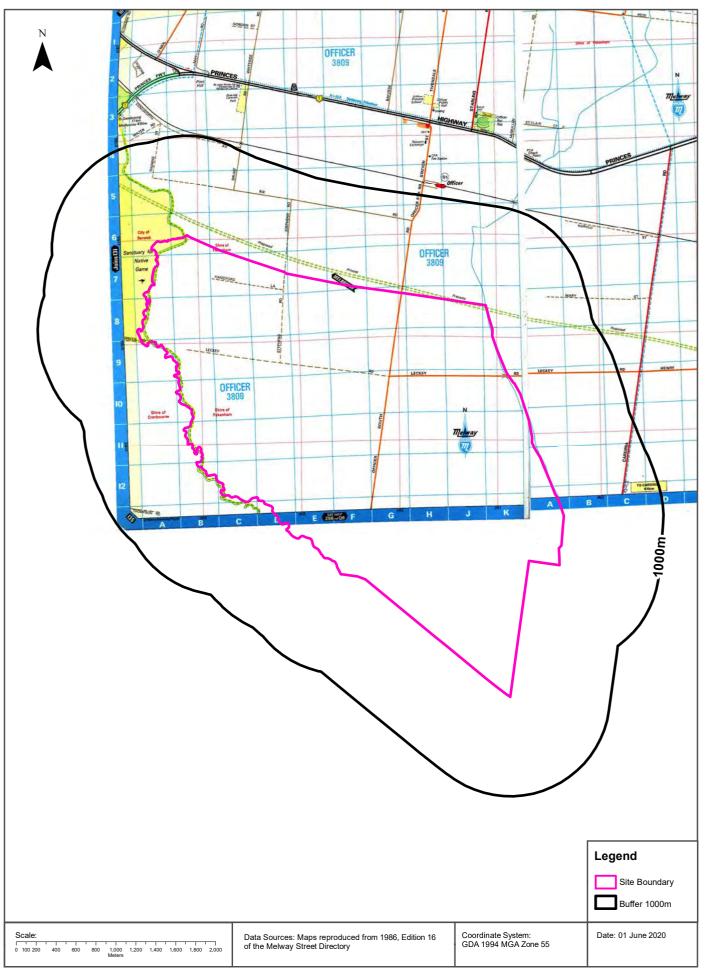

tations from UBD Business Directories and Sands & McDougall's Directories, mapped to a road or an area within the dataset buffer. Records are mapped to the road when a building number is not supplied, cannot be found, or the road has been renumbered since the directory was published.

| Map Io | Business Activity    | Premise | Ref No. | Year | Location<br>Confidence | Distance to<br>Road<br>Corridor or<br>Area |
|--------|----------------------|---------|---------|------|------------------------|--------------------------------------------|
|        | No records in buffer |         |         |      |                        |                                            |

















































































































































#### **Features of Interest**



# **Features of Interest**

#### Officer South Employment Precinct, Officer, VIC 3809

#### **Features of Interest**

#### Features of Interest within the dataset buffer:

| Feature Id | Feature Type     | Feature Sub Type       | Name                                  | Distance | Direction  |
|------------|------------------|------------------------|---------------------------------------|----------|------------|
| 79071      | sport facility   | training track         |                                       | 0m       | Onsite     |
| 626716     | power line       | power transmission     | Hazelwood-Cranbourne 1st              | 0m       | Onsite     |
| 626717     | power line       | power transmission     | Hazelwood-Cranbourne