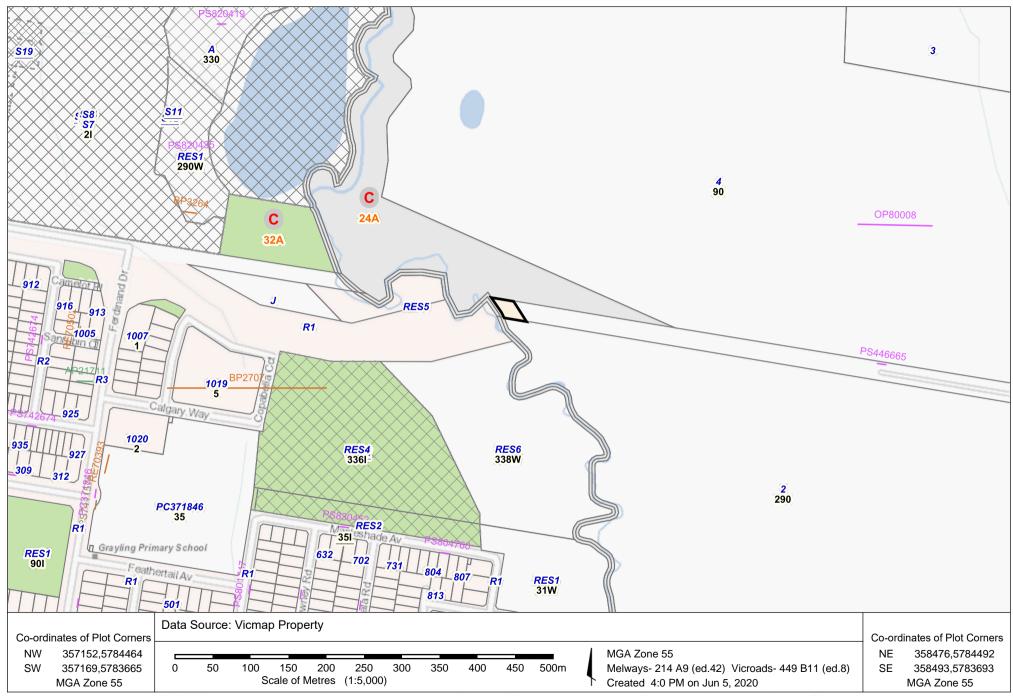

|
| ITP889741         JA         JA         JA         JA         JA         JA         JA         JA | AIPS446865                                                                                                                                                                                         |
| SCALE<br>0 100 200 300 400<br>L I I I<br>METRES                                                   | Sheet 1 of 1 Sheets                                                                                                                                                                                |





Scale= 1:1250 GDA94 MGA 55:357722, 5784185 VG94:2533147, 2380197 Geog:38°04'44.16" S, 145°22'40.02" E DD:145.38, -38.08

| Contact | Copyright | Disclaimer | Privacy | About



WARNING: No warranty is given as to the accuracy or completeness of this map. Dimensions are approximate. For property dimensions, undertake a Title search.

Copyright State of Victoria. This publication is copyright. No part may be reproduced by any process except in accordance with the provisions of the Copyright Act 1968 (Cth) and for the purposes of Section 32 of the Sale of Land Act 1962 (Vic) or pursuant to a written agreement. The information is only valid at the time and in the form obtained from the LANDATA REGD TM System. None of the State of Victoria, LANDATA REGD TM System, Victorian Land Registry Services Pty. Ltd. ABN 86 627 986 396 as trustee for the Victorian Land Registry Services Trust ABN 83 206 746 897 accept responsibility for any subsequent release, publication or r