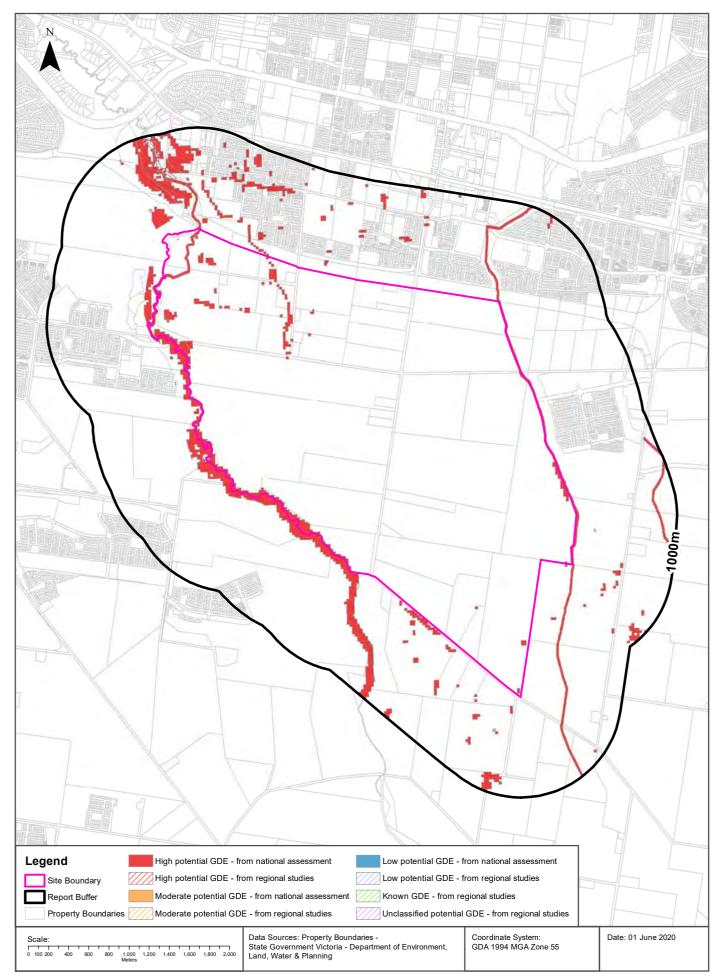

Vegetation Data Custodian: State Government Victoria - Dept of Environment, Land, Water & Planning Creative Commons 3.0 © Commonwealth of Australia http://creativecommons.org/licenses/by/3.0/au/deed.en

#### **Ramsar Wetlands**

#### What Ramsar wetland areas exist within the dataset buffer?

| Map ID | Site Name                | Lake Name | Distance | Direction |
|--------|--------------------------|-----------|----------|-----------|
| N/A    | No records within buffer |           |          |           |

Ramsar Wetland Area Data Custodian: State Government Victoria - Dept of Environment, Land, Water & Planning Creative Commons 3.0 © Commonwealth of Australia http://creativecommons.org/licenses/by/3.0/au/deed.en

#### **Ecological Constraints - Groundwater Dependent Ecosystems Atlas**





### **Ecological Constraints**

Officer South Employment Precinct, Officer, VIC 3809

#### **Groundwater Dependent Ecosystems Atlas**

#### What GDEs exist within the dataset buffer?

| GDE Type    | Name                           | GDE Potential                                      | Geomorphology                                                                                                                                       | Ecosystem<br>Type | Aquifer Geology               | Distance |
|-------------|--------------------------------|----------------------------------------------------|-----------------------------------------------------------------------------------------------------------------------------------------------------|-------------------|--------------------------