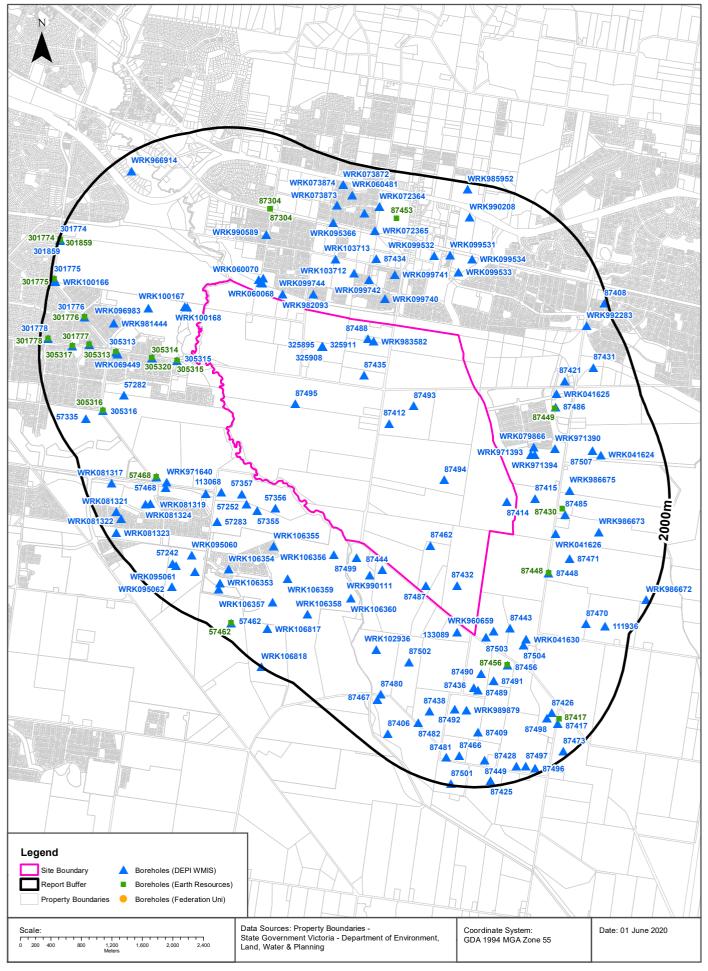

#### **Groundwater Boreholes**

# **Groundwater Boreholes**

Officer South Employment Precinct, Officer, VIC 3809

# **Boreholes (DEPI WMIS)**

Boreholes from the Department of Environment and Primary Industries' Water Measurement Information System, within the dataset buffer:

| Bore Id   | Use Type           | Drillers Log                                                                                                                                                                                                                                                                                             | Construction                                                                                                                                    | Latest<br>Water<br>Levels | Geology                    | Completed<br>Date | Dist<br>(m) | Dir    |
|-----------|--------------------|----------------------------------------------------------------------------------------------------------------------------------------------------------------------------------------------------------------------------------------------------------------------------------------------------------|-------------------------------------------------------------------------------------------------------------------------------------------------|---------------------------|----------------------------|-------------------|-------------|--------|
| WRK983582 |                    |                                                                                                                                                                                                                                                                                                          |                                                                                                                                                 |                           |                            |                   | 0           | Onsite |
| 87414     | Domestic,<br>Stock | 0.00m-0.30m GREY SANDY SOIL<br>0.30m-0.91m HARD SANDY CLAY<br>0.91m-2.74m YELLOW CLAY<br>2.74m-4.88m GREY SANDY CLAY<br>4.88m-6.71m GREY CLAYEY SAND<br>6.71m-10.06m GREY AND BROWN<br>CLAY<br>10.06m-13.10m SAND LIKE SUGAR<br>WHITE                                                                    | 0.00m-13.10m INNER LINING -<br>CASESCRN = Not Known                                                                                             |                           |                            | 1971-03-31        | 0           | Onsite |
| 87462     | Domestic,<br>Stock | 0.00m-0.30m TOP SOIL<br>0.30m-9.00m ORANGE AND GREY<br>CLAY<br>9.00m-15.00m HARD GREY SANDY<br>CLAY<br>15.00m-20.00m HARD ORANGE AND<br>GREY SANDY CLAY<br>20.00m-24.35m SOFT WHITE SANDY<br>CLAY                                                                                                        | 0.00m-22.00m INNER LINING -<br>CASING = Pvc<br>22.00m-24.35m INNER LINING<br>- SCREEN = Pvc                                                     |                           | 22.00m-24.35m<br>Clay      | 1988-10-18        | 0           | Onsite |
| 87412     | Domestic,<br>Stock | 0.00m-0.30m TOP BROWN SOIL<br>0.30m-0.61m SANDY CLAY<br>0.61m-4.27m YELLOW CLAY<br>4.27m-4.88m GREY SANDY CLAY<br>4.88m-14.02m GREY CLAY<br>14.02m-25.91m BLACK BASALT<br>25.91m-26.52m GREY SANDSTONE<br>SLATE<br>26.52m-30.48m BLACK BASALT<br>30.48m-31.30m BLACK BASALT AND<br>FINE FATTY BROWN SAND | 0.00m-27.43m INNER LINING -<br>CASING = Not Known<br>27.43m-31.39m INNER LINING<br>- SCREEN = Not Known                                         |                           |                            | 1970-11-14        | 0           | Onsite |
| 87435     | Domestic,<br>Stock | 0.00m-0.20m TOP SOIL<br>0.20m-3.20m FIRM MATTLED YELLOW<br>CLAY<br>3.20m-9.50m FIRM SANDY CLAY<br>9.50m-15.70m SOAFT CLAYEY SAND<br>15.70m-18.00m SOFT WET SAND<br>18.00m-29.50m HARD MUDSTONE<br>29.50m-61.00m HARD SANDSTONE                                                                           | 0.00m-19.00m INNER LINING -<br>CASING = Pvc<br>19.00m-61.00m INNER LINING<br>- SCREEN = Pvc                                                     |                           | 19.00m-61.00m<br>Sandstone | 1979-05-25        | 0           | Onsite |
| 87432     | Domestic,<br>Stock | 0.00m-0.13m GREY BROWN SOIL<br>0.13m-4.88m BROWN CLAY<br>4.88m-7.62m SANDY SLOPPY CLAY<br>7.62m-16.76m BROWN RUSTY CLAY<br>16.76m-18.89m GREY CLAYEY SAND                                                                                                                                                | 0.00m-17.45m INNER LINING -<br>CASING = Steel<br>17.07m-18.89m INNER LINING<br>- SCREEN = Steel<br>16.61m-0.00m OUTER LINING<br>- GRAVEL = Seal |                           |                            | 1978-12-28        | 0           | Onsite |
| 325894    | Non<br>Groundwater |                                                                                                                                                                                                                                                                                                          |                                                                                                                                                 |                           |                            | 1952-12-31        | 0           | Onsite |
| 325916    | Non<br>Groundwater |                                                                                                                                                                                                                                                                                                          |                                                                                                                                                 |                           |                            | 1964-12-31        | 0           | Onsite |
| 325922    | Non<br>Groundwater |                                                                                                                                                                                                                                                                                                          |                                                                                                                                                 |                           |                            | 1964-12-31        | 0           | Onsite |
| 325913    | Non<br>Groundwater |                                                                                                                                                                                                                                                                                                          |                                                                                                                                                 |                           |                            | 1964-12-31        | 0           | Onsite |
| 325905    | Non<br>Groundwater |                                                                                                                                                                                                                                                                                                          |                                                                                                                                                 |                           |                            | 1952-12-31        | 0           | Onsite |
| 325919    | Non<br>Groundwater |                                                                                                                                                                                                                                                                                                          |                                                                                                                                                 |                           |                            | 1964-12-31        | 0           | Onsite |
| 325897    | Non<br>Groundwater |                                                                                                                                                                                                                                                                                                          |                                                                                                                                                 |                           |                            | 1952-12-31        | 0           | Onsite |
| 325902    | Non<br>Groundwater |                                                                                                                                                                                                                                                                                                          |                                                                                                                                                 |                           |                            | 1952-12-31        | 0           | Onsite |
| 325900    | Non<br>Groundwater |                                                                                                                                                                                                                                                                                                          |                                                                                                                                                 |                           |                            | 1952-12-31        | 0           | Onsite |
| 325912    | Non<br>Groundwater |                                                                                                                                                                                                                                                                                                          |                                                                                                                                                 |                           |                            | 1964-12-31        | 0           | Onsite |