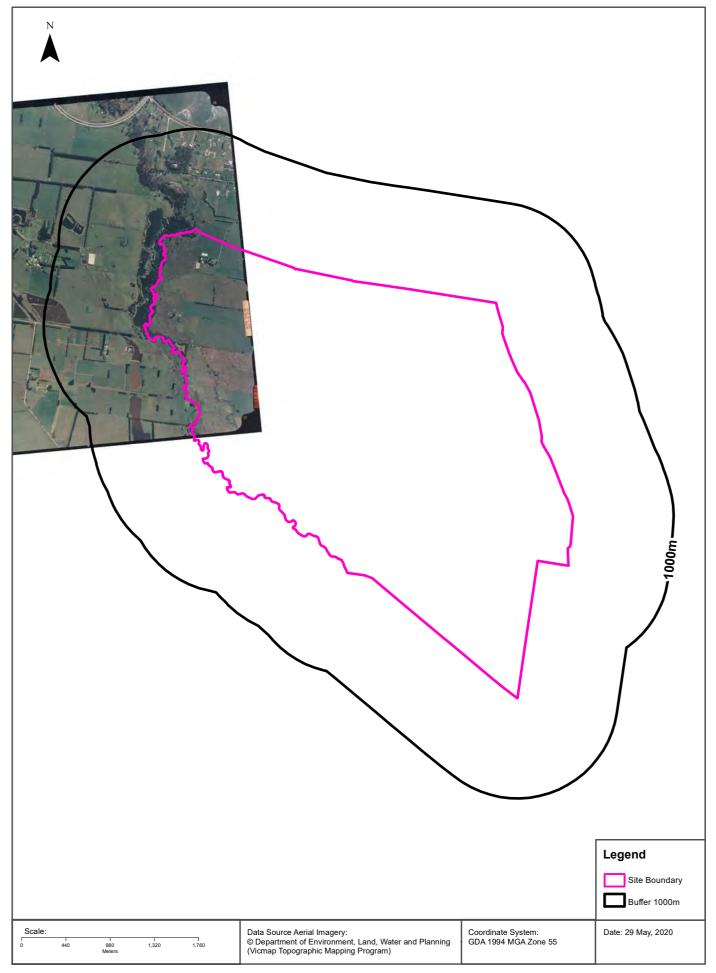

#### Site Diagram

## **Topographic Data**

Lotsearch Pty Ltd ABN 89 600 168 018

### Elevation Contours (m AHD) 10m Interval at 1:25,000