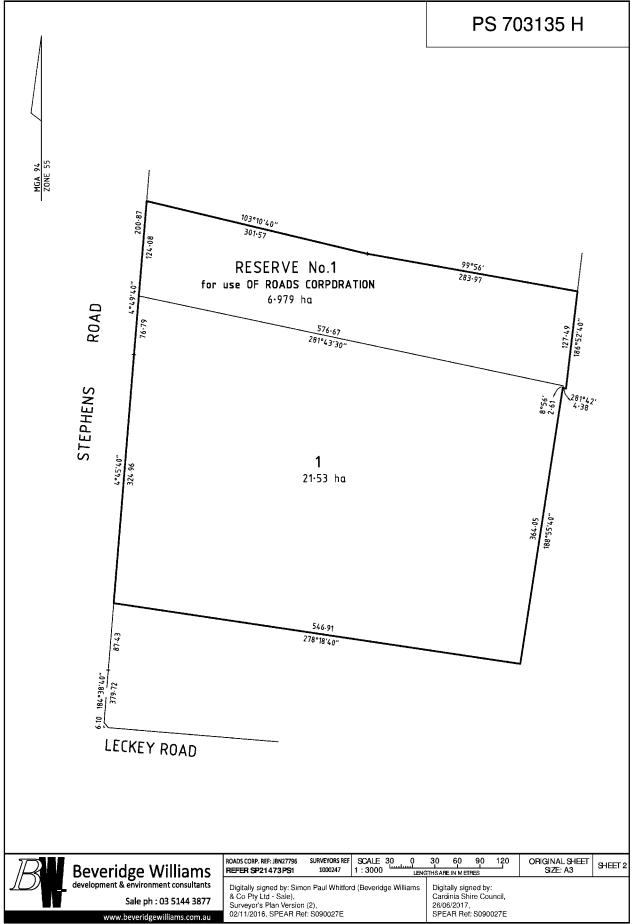

|                                                                                                                                                                | veridge Williams      | TIME: 3:45pm               | DATE: 14/02/18           |  |  |
|                                                          | Sale pn : 03 5144 3877 Surveyor's Plan Version (2),<br>www.beveridgewilliams.com.au 02/11/2016, SPEAR Ref: S0 |                                              |                    |              |                                                                                                                                                                | 2),                   |                            |                          |  |  |

Amended by: Simon Paul Whitford, 11/01/2018.



Amended by: Simon Paul Whitford, 11/01/2018.



REGISTER SEARCH STATEMENT (Title Search) Transfer of Land Act 1958

Page 1 of 1

VOLUME 10392 FOLIO 883

Security no : 124083564977G Produced 05/06/2020 03:05 PM

#### LAND DESCRIPTION

Lot 1 on Plan of Subdivision 413103N. PARENT TITLE Volume 09445 Folio 615 Created by instrument PS413103N 29/07/1998

#### REGISTERED PROPRIETOR

Estate Fee Simple Joint Proprietors JOHN ALFRED HOLTHAM HEATHER KAYE HOLTHAM both of 145 STEPHENS ROAD OFFICER 3809 PS413103N 29/07/1998

#### ENCUMBRANCES, CAVEATS AND NOTICES

Any encumbrances created by Section 98 Transfer of Land Act 1958 or Section 24 Subdivision Act 1988 and any other encumbrances shown or entered on the plan set out under DIAGRAM LOCATION below.

NOTICE Section 201UB Planning and Environment