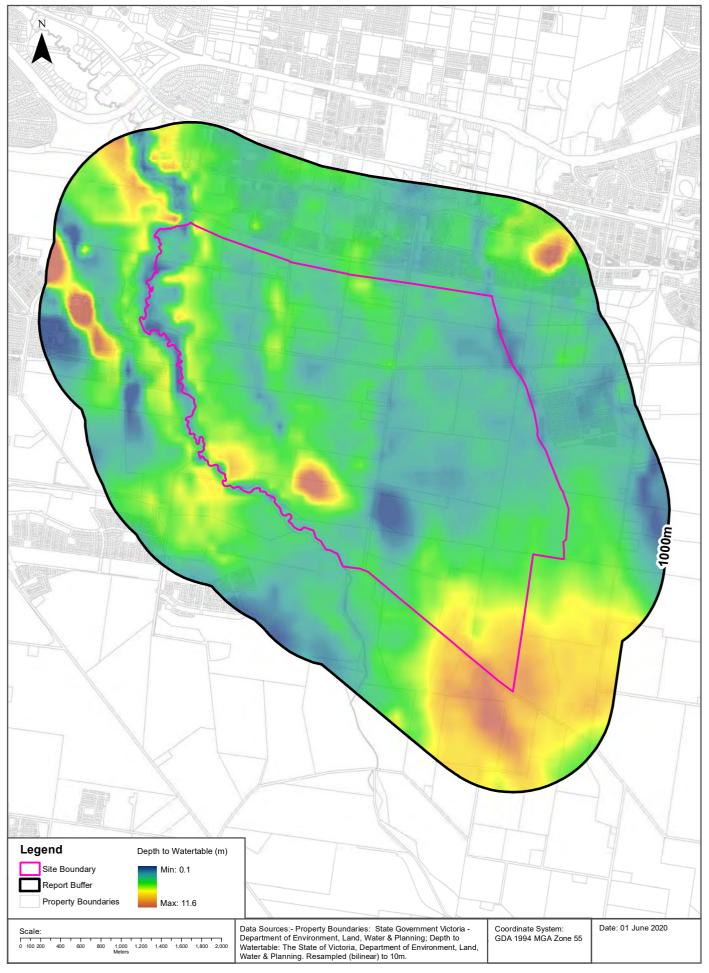

#### **Depth to Watertable**

# Hydrogeology & Groundwater

Officer South Employment Precinct, Officer, VIC 3809

# **Depth to Watertable**

On-site Depth to Watertable:

| Depth to Watertable | Percent Of Site Area |
|---------------------|----------------------|
| Less than 5 metres  | 99                   |