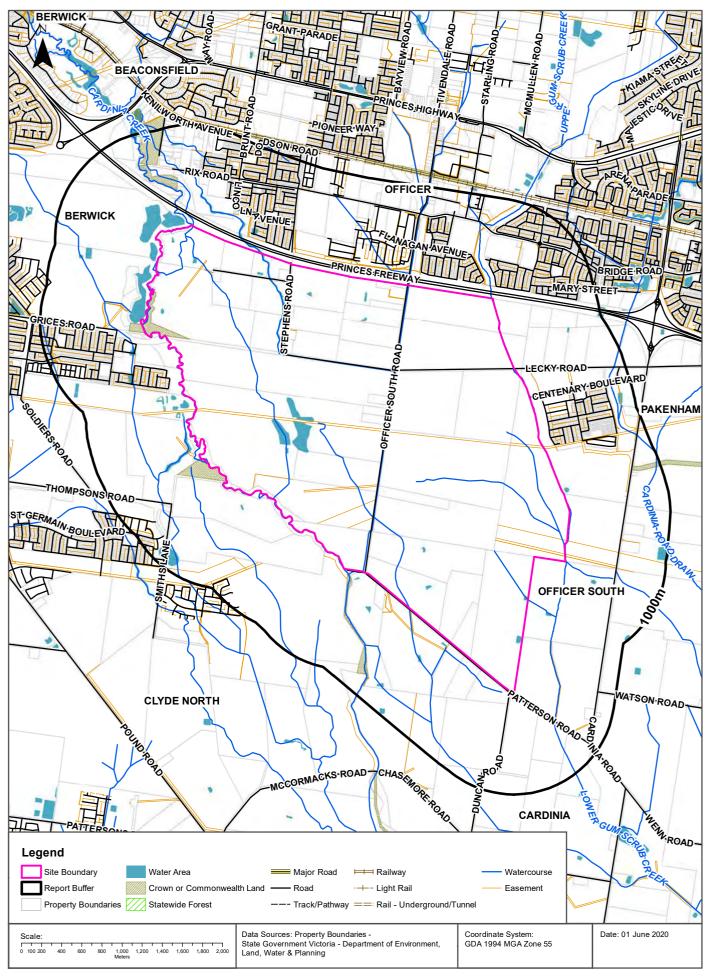

| 0  | 0                                 | 0                            |
| Groundwater Dependent<br>Ecosystems Atlas                             | Bureau of Meteorology                                                                               | 14/08/2017     | 15/05/2017       | Unknown             | 1000                     | 4  | 4                                 | 5                            |
| Inflow Dependent<br>Ecosystems Likelihood                             | Bureau of Meteorology                                                                               | 14/08/2017     | 15/05/2017       | Unknown             | 1000                     | 10 | 10                                | 13                           |

#### Site Diagram





## **Topographic Data**







Lotsearch Pty Ltd ABN 89 600 168 018

### Elevation Contours (m AHD) 10m Interval at 1:25,000



# **EPA Records - Priority Sites & Pollution Notices**



# **EPA Priority Sites & Pollution Notices**

Officer South Employment Precinct, Officer, VIC 3809

## **Current EPA Priority Sites Register**

Sites on the current EPA priority sites register that exist within the dataset buffer:

| Notice No | Address              | Suburb | Issue | Loc<br>Conf | Dist<br>(m) | Direction |
|-----------|----------------------|--------|-------|-------------|-------------|-----------|
| N/A       | No records in buffer |        |       |             |             |           |

Priority Sites Data Custodian: State Government Victoria - Environment Protection Authority (EPA)

# Former EPA Priority Sites &