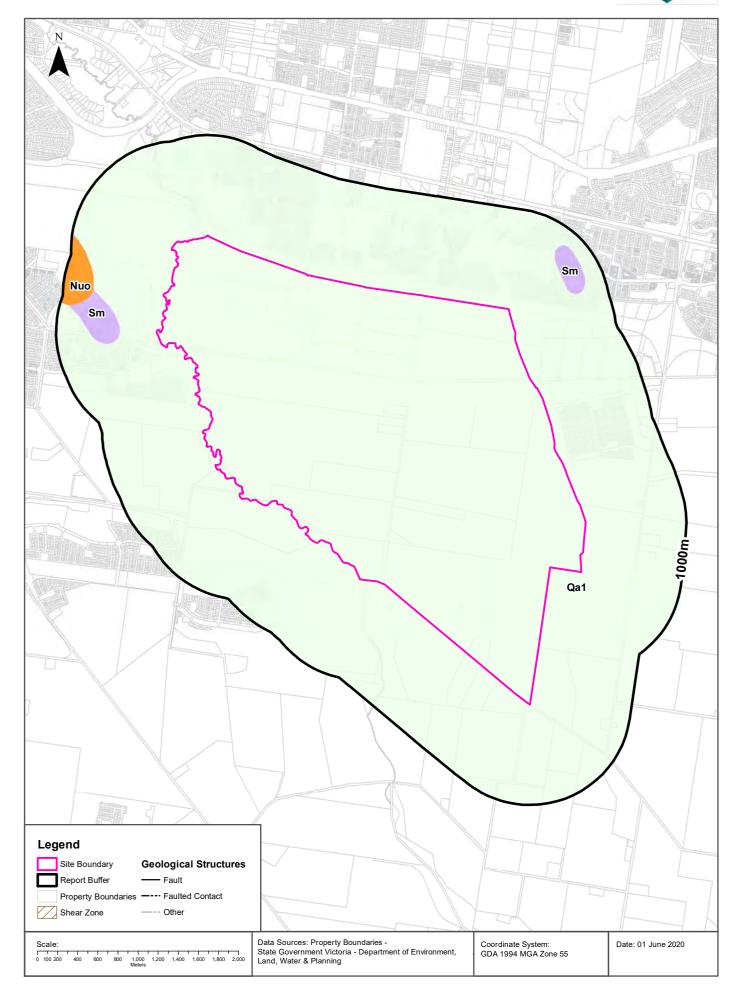

# Hydrogeology & Groundwater

Officer South Employment Precinct, Officer, VIC 3809

#### Hydrogeology

Description of aquifers within the dataset buffer:

| Description                                                               | Distance | Direction |
|---------------------------------------------------------------------------|----------|-----------|
| Porous, extensive aquifers of low to moderate productivity                | Om       | Onsite    |
| Fractured or fissured, extensive aquifers of low to moderate productivity | 566m     |           |

Hydrogeology Map of Australia: Commonwealth of Australia (Geoscience Australia)

Creative Commons 3.0 © Commonwealth of Australia http://creativecommons.org/licenses/by/3.0/au/deed.en