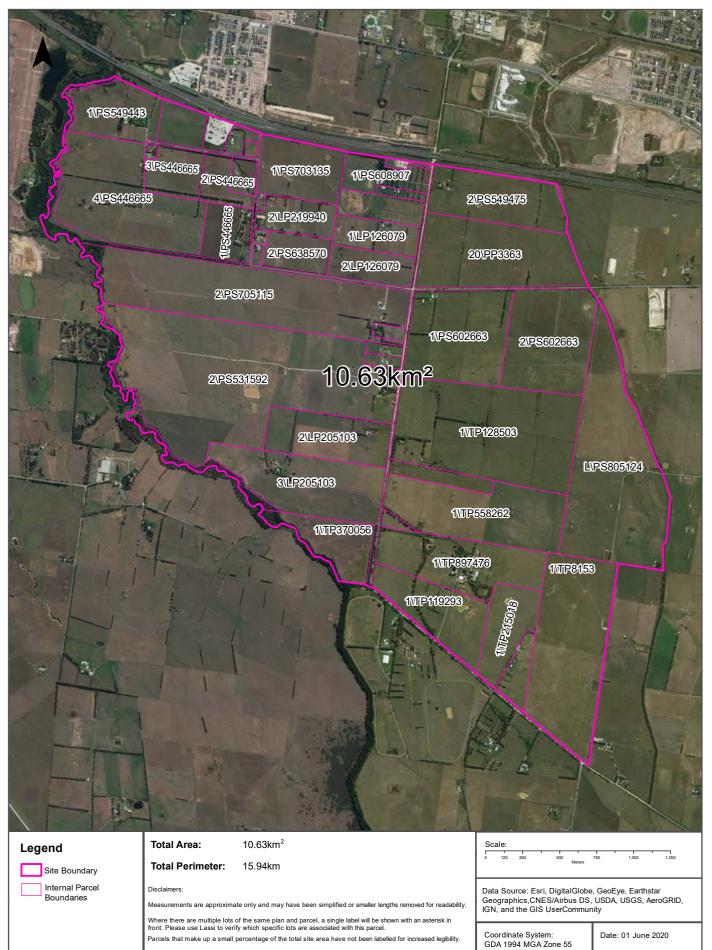

lanned     | 1000                     | 0  | 0                                 | 0                            |
| Groundwater Dependent<br>Ecosystems Atlas                             | Bureau of Meteorology                                                                               | 14/08/2017     | 15/05/2017       | Unknown             | 1000                     | 4  | 4                                 | 5                            |
| Inflow Dependent<br>Ecosystems Likelihood                             | Bureau of Meteorology                                                                               | 14/08/2017     | 15/05/2017       | Unknown             | 1000                     | 10 | 10                                | 13                           |

#### Site Diagram





## **Topographic Data**







Lotsearch Pty Ltd ABN 89 600 168 018

### Elevation Contours (m AHD) 10m Interval at 1:25,000



# **EPA Records - Priority Sites & Pollution Notices**



# **EPA Priority Sites & Pollution Notices**

Officer South Employment Precinct, Officer, VIC 3809

## **Current EPA Priority Sites Register**

Sites on the current EPA priority sites register that exist within the dataset buffer:

| Notice No | Address              | Suburb | Issue | Loc<br>Conf | Dist<br>(m) | Direction |
|-----------|----------------------|--------|-------|-------------|-------------|-----------|
| N/A       | No records in buffer |        |       |             |             |           |

Priority Sites Data Custodian: State Government Victoria - Environment Protection Authority (EPA)