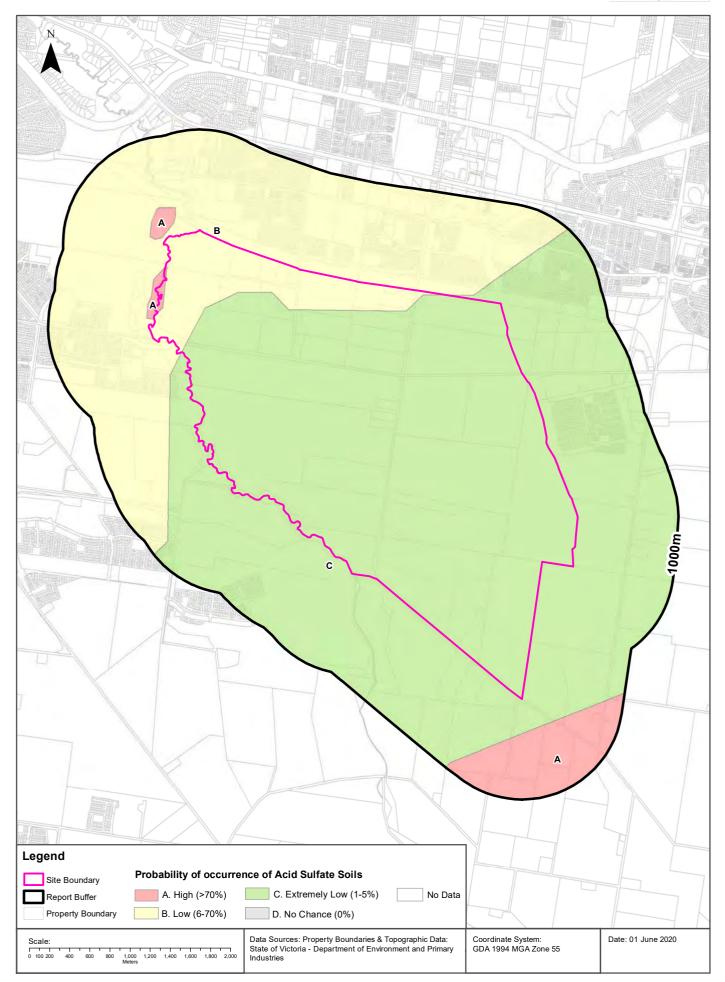

| Dataset Name                                                          | Custodian                                                                                           | Supply<br>Date | Currency<br>Date | Update<br>Frequency | Dataset<br>Buffer<br>(m) |    | No.<br>Features<br>within<br>100m | No.<br>Features<br>in Buffer |
|-----------------------------------------------------------------------|-----------------------------------------------------------------------------------------------------|----------------|------------------|---------------------|--------------------------|----|-----------------------------------|------------------------------|
| Surface Elevation                                                     | State Government Victoria - Department<br>of Environment, Land, Water & Planning                    | 14/08/2015     | 23/09/2013       | Unknown             | 0                        | 1  | -                                 | -                            |
| Basement Elevation                                                    | State Government Victoria - Department<br>of Environment, Land, Water & Planning                    | 14/08/2015     | 23/09/2013       | Unknown             | 0                        | 1  | -                                 | -                            |
| Groundwater Boreholes<br>WMIS                                         | State Government Victoria - Department of Environment, Land, Water & Planning                       | 20/03/2020     | 20/03/2020       | Quarterly           | 2000                     | 44 | 45                                | 186                          |
| Groundwater Boreholes<br>Earth Resources Database                     | State Government Victoria - Department<br>of Economic Development, Jobs,<br>Transport and Resources | 27/07/2018     | 17/02/2010       | As required         | 2000                     | 0  | 0                                 | 22                           |
| Groundwater Boreholes Fed<br>Uni                                      | Federation University Australia                                                                     | 21/12/2017     | 07/01/2014       | As required         | 2000                     | 0  | 0                                 | 0                            |
| Historical Mining Activity -<br>Shafts                                | State Government Victoria - Department<br>of Economic Development, Jobs,<br>Transport and Resources | 18/10/2018     | 20/07/2018       | As required         | 1000                     | 0  | 0                                 | 0                            |
| Geological Units 1:250,000                                            | State Government Victoria - Department<br>of Economic Development, Jobs,<br>Transport and Resources | 13/01/2015     | 24/06/2014       | Unknown             | 1000                     | 1  | -                                 | 3                            |
| Geological Structures<br>1:250,000                                    | State Government Victoria - Department<br>of Economic Development, Jobs,<br>Transport and Resources | 13/01/2015     | 24/06/2014       | Unknown             | 1000                     | 0  | -                                 | 0                            |
| Shear zones 250k                                                      | State Government Victoria - Department<br>of Economic Development, Jobs,<br>Transport and Resources | 13/01/2015     | 24/06/2014       | Unknown             | 1000                     | 0  | -                                 | 0                            |
| Atlas of Australian Soils                                             | ABARES                                                                                              | 19/05/2017     | 17/02/2011       | As required         | 1000                     | 2  | 2                                 | 3                            |
| Victorian Soil Type Mapping                                           | State Government Victoria - Department<br>of Economic Development, Jobs,<br>Transport and Resources | 24/08/2017     | 21/03/2016       | Unknown             | 1000                     | 4  | 4                                 | 5                            |
| Atlas of Australian Acid<br>Sulfate Soils                             | CSIRO                                                                                               | 19/01/2017     | 21/02/2013       | As required         | 1000                     | 3  | 3                                 | 3                            |
| Coastal Acid Sulfate Soils                                            | State Government Victoria - Department<br>of Economic Development, Jobs,<br>Transport and Resources | 28/03/2017     | 30/03/2011       | None<br>planned     | 1000                     | 0  | 0                                 | 0                            |
| Planning Scheme Zones                                                 | State Government Victoria - Department of Environment, Land, Water & Planning                       | 26/05/2020     | 20/05/2020       | Monthly             | 1000                     | 2  | 17                                | 30                           |
| Planning Scheme Overlay                                               | State Government Victoria - Department of Environment, Land, Water & Planning                       | 26/05/2020     | 20/05/2020       | Monthly             | 1000                     | 23 | 24                                | 45                           |
| Commonwealth Heritage List                                            | Australian Government Department of the Environment and Energy - Heritage Branch                    | 18/05/2020     | 20/11/2019       | Quarterly           | 1000                     | 0  | 0                                 | 0                            |
| National Heritage List                                                | Australian Government Department of the<br>Environment and Energy - Heritage<br>Branch              | 18/05/2020     | 20/11/2019       | Quarterly           | 1000                     | 0  | 0                                 | 0                            |
| Victorian Heritage Register                                           | State Government Victoria - Department<br>of Environment, Land, Water & Planning                    | 19/05/2020     | 19/05/2020       | Quarterly           | 1000                     | 0  | 0                                 | 0                            |
| Cultural Heritage Sensitivity                                         | State Government Victoria - Department of Premier and Cabinet                                       | 19/05/2020     | 12/02/2020       | Quarterly           | 1000                     | 15 | 23                                | 66                           |
| Bushfire Prone Area                                                   | State Government Victoria - Department<br>of Transport, Planning and Local<br>Infrastructure        | 21/04/2020     | 19/04/2020       | Quarterly           | 1000                     | 2  | 2                                 | 2                            |
| Fire History                                                          | State Government Victoria - Department of Environment, Land, Water & Planning                       | 19/05/2020     | 31/08/2019       | Quarterly           | 1000                     | 1  | 1                                 | 2                            |
| Flood - 1 in 100 Year<br>Modelled Flood Extent                        | State Government Victoria - Department<br>of Environment, Land, Water & Planning                    | 19/05/2020     | 31/12/2014       | Quarterly           | 1000                     | 0  | 0                                 | 0                            |
| Victorian Coastal Inundation<br>Sea Level Rise                        | State Government Victoria - Department of Environment, Land, Water & Planning                       | 10/04/2018     | 24/10/2017       | Unknown             | 1000                     | 0  | 0                                 | 0                            |
| Native Vegetation (Modelled<br>2005 Ecological Vegetation<br>Classes) | State Government Victoria - Department of Environment, Land, Water & Planning                       | 13/01/2015     | 31/12/2005       | None<br>planned     | 1000                     | 4  | 4                                 | 4                            |
| Ramsar Wetland Areas in Victoria                                      | State Government Victoria - Department of Environment, Land, Water & Planning                       | 28/03/2017     | 24/06/2013       | None<br>planned     | 1000                     | 0  | 0                                 | 0                            |
| Groundwater Dependent<br>Ecosystems Atlas                             | Bureau of Meteorology                                                                               | 14/08/2017     | 15/05/2017       | Unknown             | 1000                     | 4  | 4                                 | 5                            |
| Inflow Dependent<br>Ecosystems Likelihood                             | Bureau of Meteorology                                                                               | 14/08/2017     | 15/05/2017       | Unknown             | 1000                     | 10 | 10                                | 13                           |