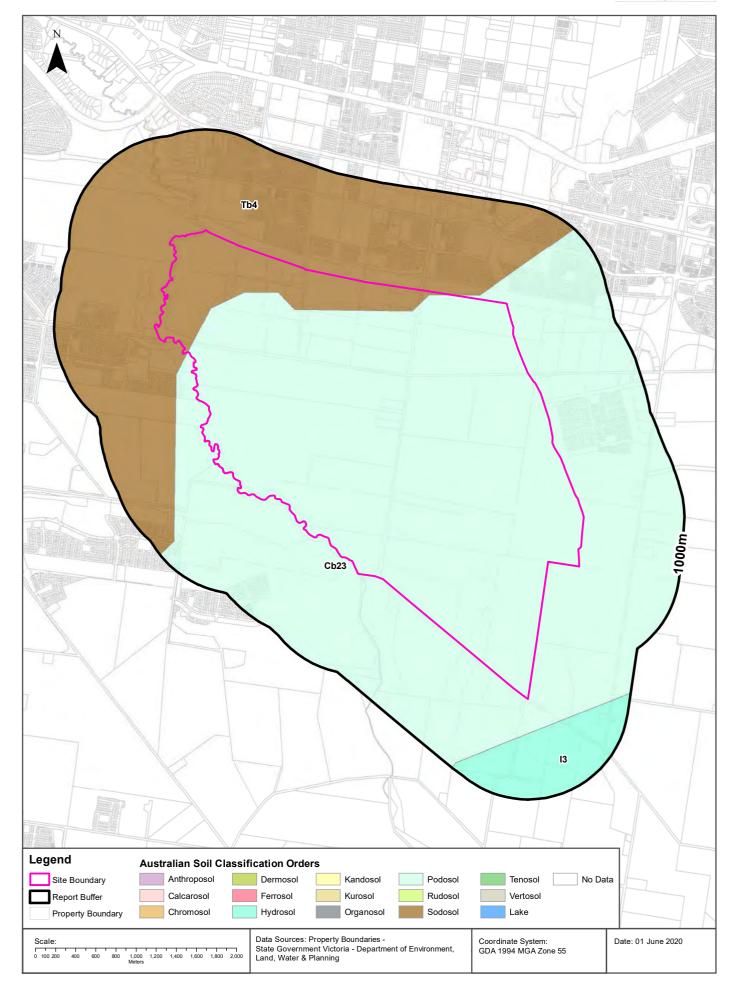

| Dataset Name                                                          | Custodian                                                                                           | Supply<br>Date | Currency<br>Date | Update<br>Frequency | Dataset<br>Buffer<br>(m) |    | No.<br>Features<br>within<br>100m | No.<br>Features<br>in Buffer |
|-----------------------------------------------------------------------|-----------------------------------------------------------------------------------------------------|----------------|------------------|---------------------|--------------------------|----|-----------------------------------|------------------------------|
| Surface Elevation                                                     | State Government Victoria - Department<br>of Environment, Land, Water & Planning                    | 14/08/2015     | 23/09/2013       | Unknown             | 0                        | 1  | -                                 | -                            |
| Basement Elevation                                                    | State Government Victoria - Department<br>of Environment, Land, Water & Planning                    | 14/08/2015     | 23/09/2013       | Unknown             | 0                        | 1  | -                                 | -                            |
| Groundwater Boreholes<br>WMIS                                         | State Government Victoria - Department of Environment, Land, Water & Planning                       | 20/03/2020     | 20/03/2020       | Quarterly           | 2000                     | 44 | 45                                | 186                          |
| Groundwater Boreholes<br>Earth Resources Database                     | State Government Victoria - Department<br>of Economic Development, Jobs,<br>Transport and Resources | 27/07/2018     | 17/02/2010       | As required         | 2000                     | 0  | 0                                 | 22                           |
| Groundwater Boreholes Fed<br>Uni                                      | Federation University Australia                                                                     | 21/12/2017     | 07/01/2014       | As required         | 2000                     | 0  | 0                                 | 0                            |
| Historical Mining Activity -<br>Shafts                                | State Government Victoria - Department<br>of Economic Development, Jobs,<br>Transport and Resources | 18/10/2018     | 20/07/2018       | As required         | 1000                     | 0  | 0                                 | 0                            |
| Geological Units 1:250,000                                            | State Government Victoria - Department<br>of Economic Development, Jobs,<br>Transport and Resources | 13/01/2015     | 24/06/2014       | Unknown             | 1000                     | 1  | -                                 | 3                            |
| Geological Structures<br>1:250,000                                    | State Government Victoria - Department<br>of Economic Development, Jobs,<br>Transport and Resources | 13/01/2015     | 24/06/2014       | Unknown             | 1000                     | 0  | -                                 | 0                            |
| Shear zones 250k                                                      | State Government Victoria - Department<br>of Economic Development, Jobs,<br>Transport and Resources | 13/01/2015     | 24/06/2014       | Unknown             | 1000                     | 0  | -                                 | 0                            |
| Atlas of Australian Soils                                             | ABARES                                                                                              | 19/05/2017     | 17/02/2011       | As required         | 1000                     | 2  | 2                                 | 3                            |
| Victorian Soil Type Mapping                                           | State Government Victoria - Department<br>of Economic Development, Jobs,<br>Transport and Resources | 24/08/2017     | 21/03/2016       | Unknown             | 1000                     | 4  | 4                                 | 5                            |
| Atlas of Australian Acid<br>Sulfate Soils                             | CSIRO                                                                                               | 19/01/2017     | 21/02/2013       | As required         | 1000                     | 3  | 3                                 | 3                            |
| Coastal Acid Sulfate Soils                                            | State Government Victoria - Department<br>of Economic Development, Jobs,<br>Transport and Resources | 28/03/2017     | 30/03/2011       | None<br>planned     | 1000                     | 0  | 0                                 | 0                            |
| Planning Scheme Zones                                                 | State Government Victoria - Department of Environment, Land, Water & Planning                       | 26/05/2020     | 20/05/2020       | Monthly             | 1000                     | 2  | 17                                | 30                           |
| Planning Scheme Overlay                                               | State Government Victoria - Department of Environment, Land, Water & Planning                       | 26/05/2020     | 20/05/2020       | Monthly             | 1000                     | 23 | 24                                | 45                           |
| Commonwealth Heritage List                                            | Australian Government Department of the Environment and Energy - Heritage Branch                    | 18/05/2020     | 20/11/2019       | Quarterly           | 1000                     | 0  | 0                                 | 0                            |
| National Heritage List                                                | Australian Government Department of the<br>Environment and Energy - Heritage<br>Branch              | 18/05/2020     | 20/11/2019       | Quarterly           | 1000                     | 0  | 0                                 | 0                            |
| Victorian Heritage Register                                           | State Government Victoria - Department<br>of Environment, Land, Water & Planning                    | 19/05/2020     | 19/05/2020       | Quarterly           | 1000                     | 0  | 0                                 | 0                            |
| Cultural Heritage Sensitivity                                         | State Government Victoria - Department of Premier and Cabinet                                       | 19/05/2020     | 12/02/2020       | Quarterly           | 1000                     | 15 | 23                                | 66                           |
| Bushfire Prone Area                                                   | State Government Victoria - Department<br>of Transport, Planning and Local<br>Infrastructure        | 21/04/2020     | 19/04/2020       | Quarterly           | 1000                     | 2  | 2                                 | 2                            |
| Fire History                                                          | State Government Victoria - Department of Environment, Land, Water & Planning                       | 19/05/2020     | 31/08/2019       | Quarterly           | 1000                     | 1  | 1                                 | 2                            |
| Flood - 1 in 100 Year<br>Modelled Flood Extent                        | State Government Victoria - Department<br>of Environment, Land, Water & Planning                    | 19/05/2020     | 31/12/2014       | Quarterly           | 1000                     | 0  | 0                                 | 0                            |
| Victorian Coastal Inundation<br>Sea Level Rise                        | State Government Victoria - Department of Environment, Land, Water & Planning                       | 10/04/2018     | 24/10/2017       | Unknown             | 1000                     | 0  | 0                                 | 0                            |
| Native Vegetation (Modelled<br>2005 Ecological Vegetation<br>Classes) | State Government Victoria - Department of Environment, Land, Water & Planning                       | 13/01/2015     | 31/12/2005       | None<br>planned     | 1000                     | 4  | 4                                 | 4                            |
| Ramsar Wetland Areas in Victoria                                      | State Government Victoria - Department of Environment, Land, Water & Planning                       | 28/03/2017     | 24/06/2013       | None<br>planned     | 1000                     | 0  | 0                                 | 0                            |
| Groundwater Dependent<br>Ecosystems Atlas                             | Bureau of Meteorology                                                                               | 14/08/2017     | 15/05/2017       | Unknown             | 1000                     | 4  | 4                                 | 5                            |
| Inflow Dependent<br>Ecosystems Likelihood                             | Bureau of Meteorology                                                                               | 14/08/2017     | 15/05/2017       | Unknown             | 1000                     | 10 | 10                                | 13                           |