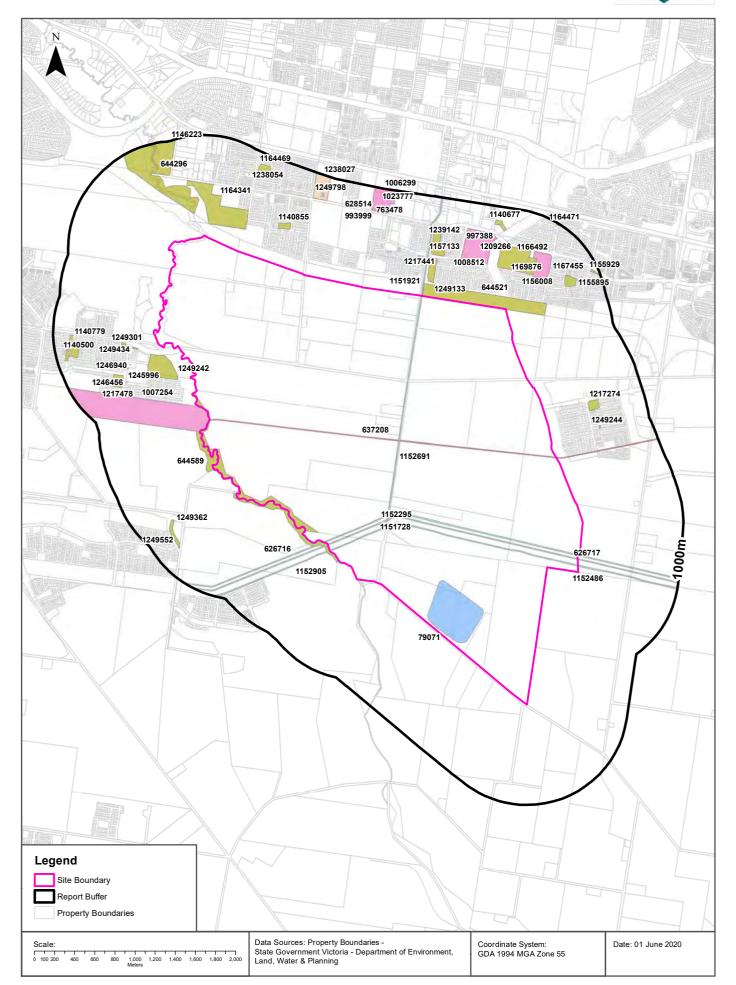

#### **Features of Interest**

# **Features of Interest**

#### Officer South Employment Precinct, Officer, VIC 3809

#### Features of Interest within the dataset buffer:

| Feature Id | Feature Type     | Feature Sub Type       | Name                                  | Distance | Direction  |
|------------|------------------|------------------------|---------------------------------------|----------|------------|
| 79071      | sport facility   | training track         |                                       | 0m       | Onsite     |
| 626716     | power line       | power transmission     | Hazelwood-Cranbourne 1st              | 0m       | Onsite     |
| 626717     | power line       | power transmission     | Hazelwood-Cranbourne 2nd              | 0m       | Onsite     |
| 644521     | reserve          | park                   |                                       | 0m       | Onsite     |
| 644589     | reserve          | park                   |                                       | 0m       | Onsite     |
| 637208     | pipeline         | gas pipeline           | Morwell - Dandenong                   | 0m       | Onsite     |
| 1151728    | power line       | power sub transmission |                                       | 0m       | Onsite     |
| 1151921    | power line       | power sub transmission |                                       | 0m       | Onsite     |
| 1152295    | power line       | power sub transmission |                                       | 0m       | Onsite     |
| 1152486    | power line       | power sub transmission |                                       | 0m       | Onsite     |
| 1152691    | power line       | power sub transmission |                                       | 0m       | Onsite     |
| 1152905    | power line       | power sub transmission |                                       | 0m       | Onsite     |
| 1007254    | education centre | education complex      |                                       | 6m       | West       |
| 1249242    | reserve          | park                   |                                       | 79m      | West       |
| 1164341    | reserve          | park                   |                                       | 125m     | North West |
| 1249133    | reserve          | park                   |                                       | 142m     | North      |
| 1249434    | reserve          | park                   |                                       | 210m     | West       |
| 644296     | reserve          | park                   |                                       | 240m     | North West |
| 1249301    | reserve          | park                   |                                       | 303m     | West       |
| 1140855    | reserve          | park                   |                                       | 341m     | North West |
| 1246940    | care facility    | child care             | Manna Gum Family And Community Centre | 344m     | West       |
| 1245996    | care facility    | child care             | Grayling Ps Theircare                 | 385m     | West       |
| 1156008    | reserve          | park                   |                                       | 387m     | North East |
| 1157133    | education centre | education complex      |                                       | 408m     | North East |
| 1167455    | education centre | education complex      |                                       | 418m     | North East |
| 1217441    | reserve          | park                   |                                       | 418m     | North      |
| 1217274    | reserve          | park                   |                                       | 428m     | East       |
| 1008512    | education centre | secondary school       | Officer Secondary College             | 457m     | North East |
| 1217478    | reserve          | park                   |                                       | 472m     | West       |
| 1249244    | reserve          | park                   |                                       | 488m     | East       |

| Feature Id | Feature Type         | Feature Sub Type         | Name                                                                 | Distance | Direction  |
|------------|----------------------|--------------------------|----------------------------------------------------------------------|----------|------------|
| 1246456    | education centre     | primary school           | Grayling Primary School                                              | 490m     | West       |
| 1209266    | care facility        | child care               | Officer School Theircare                                             | 567m     | North East |
| 1169862    | care facility        | child care               | Bridgewood Ps Oshclub                                                | 596m     | North East |
| 1169876    | care facility        | child care               | Bridgewood Integrated Child And Family Centre                        | 596m     | North East |
| 997388     | education centre     | special school           | Officer Specialist School                                            | 596m     | North      |
| 1155895    | reserve              | park                     |                                                                      | 625m     | North East |
| 1166492    | education centre     | primary school           | Bridgewood Primary School                                            | 642m     | North East |
| 1249362    | reserve              | park                     |                                                                      | 646m     | South West |
| 1146223    | reserve              | conservation park        | Cardinia Creek Parklands                                             | 655m     | North      |
| 1239142    | care facility        | child care               | Officer One Early Education Group                                    | 712m     | North      |
| 1238054    | care facility        | child care               | Birches Early Learning Centre                                        | 736m     | North West |
| 1238027    | residential building | retirement village       | Lifestyle Officer                                                    | 743m     | North      |
| 1140779    | reserve              | park                     |                                                                      | 751m     | West       |
| 1006299    | education centre     | education complex        |                                                                      | 762m     | North      |
| 1140677    | reserve              | park                     |                                                                      | 765m     | North East |
| 763478     | education centre     | primary/secondary school | Maranatha Christian School                                           | 774m     | North West |
| 993999     | care facility        | child care               | Maranatha Early Learning Centre - Cardinia                           | 774m     | North      |
| 628514     | education centre     | primary school           | Maranatha Christian School - Maranatha<br>Christian School - Officer | 774m     | North      |
| 1249798    | sport facility       | croquet green            |                                                                      | 785m     | North      |
| 1164469    | reserve              | park                     |                                                                      | 792m     | North West |
| 1023777    | care facility        | child care               | 3c Kidz Care - Maranatha                                             | 860m     | North      |
| 1140500    | reserve              | park                     |                                                                      | 862m     | West       |
| 1155929    | reserve              | park                     |                                                                      | 916m     | North East |
| 1164471    | reserve              | park                     |                                                                      | 974m     | North East |
| 1249552    | reserve              | park                     |                                                                      | 990m     | South West |