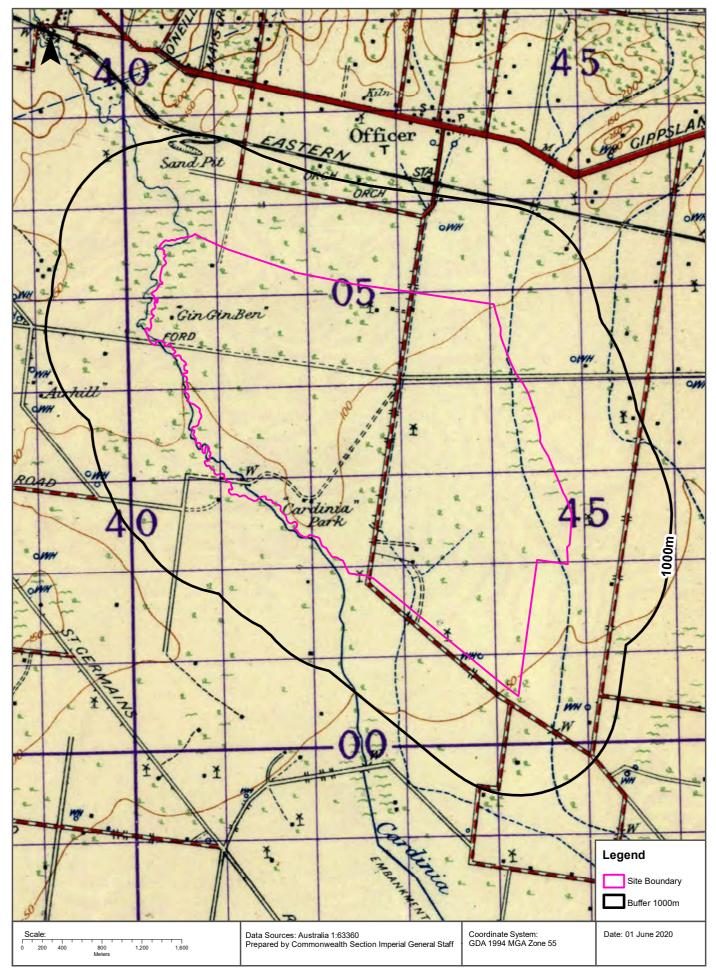

#### Site Diagram

## **Topographic Data**

Lotsearch Pty Ltd ABN 89 600 168 018

### Elevation Contours (m AHD) 10m Interval at 1:25,000