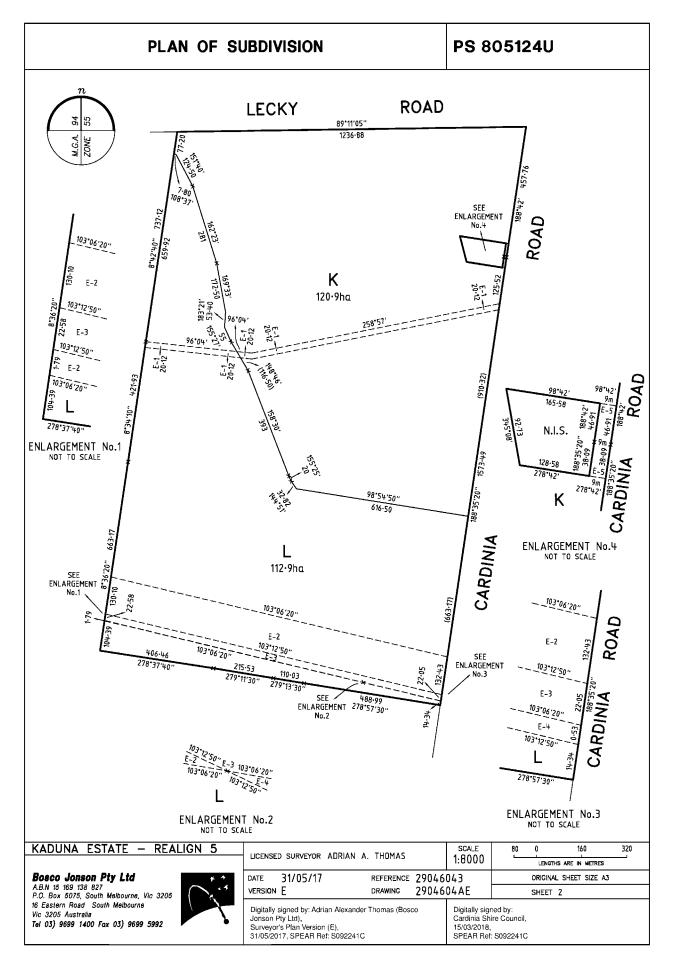

Appendix B Lotsearch Report & Data

# Address: Officer South Employment Precinct, Officer, VIC 3809 Date: 01 Jun 2020 10:15:31 Reference: LS012581 EP

Disclaimer:

The purpose of this report is to provide an overview of some of the site history, environmental risk and planning information available, affecting an individual address or geographical area in which the property is located. It is not a substitute for an on-site inspection or review of other available reports and records. It is not intended to be, and should not be taken to be, a rating or assessment of the desirability or market value of the property or its features. You should obtain independent advice before you make any decision based on the information within the report. The detailed terms applicable to use of this report are set out at the end of this report.