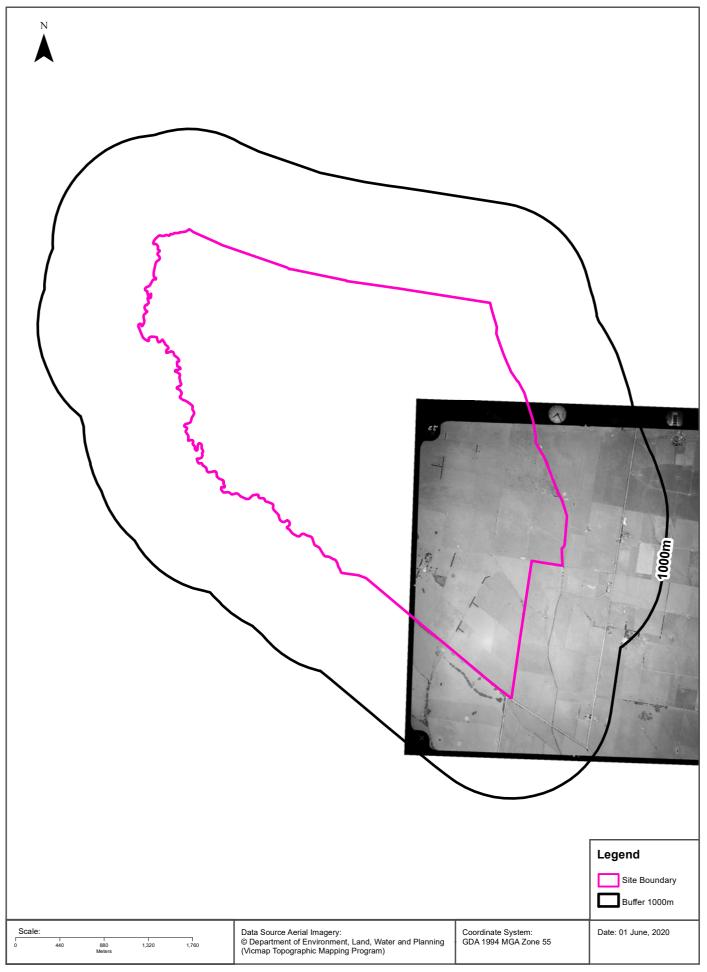

#### Site Diagram

## **Topographic Data**

Lotsearch Pty Ltd ABN 89 600 168 018

### Elevation Contours (m AHD) 10m Interval at 1:25,000