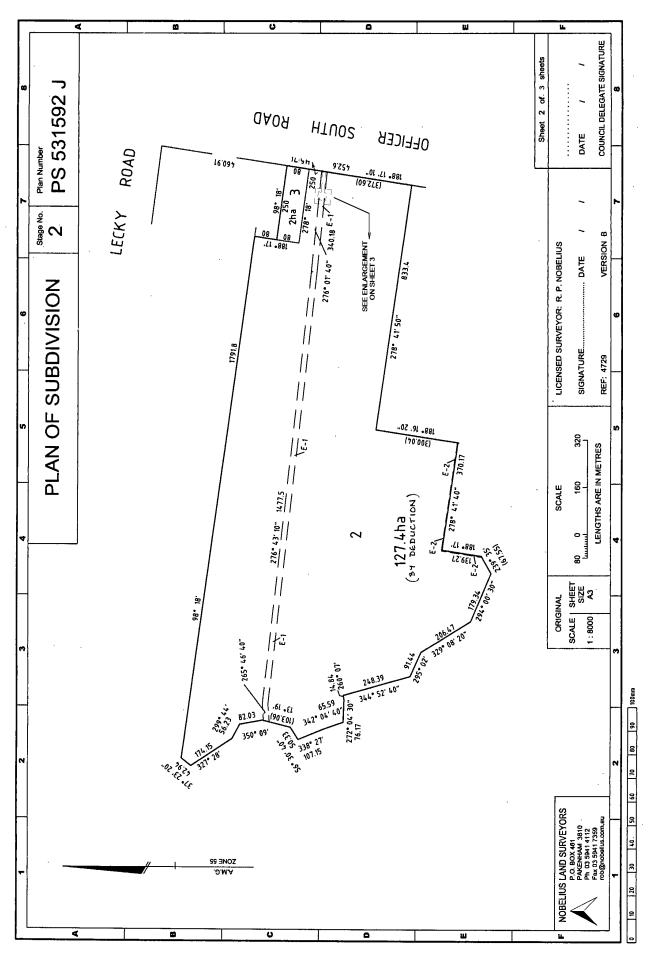

|                                 | / 05 DATE 20 / 06 / 2005<br>COUNCIL DELEGATE SIGNATURE<br>Original sheet size A3 |  |  |





## MODIFICATION TABLE

RECORD OF ALL ADDITIONS OR CHANGES TO THE PLAN

# PLAN NUMBER PS531592J

MASTER PLAN (STAGE 1) REGISTERED DATE 21/9/05 TIME 11.37AM

#### WARNING: THE IMAGE OF THIS DOCUMENT OF THE REGISTER HAS BEEN DIGITALLY AMENDED. NO FURTHER AMENDMENTS ARE TO BE MADE TO THE ORIGINAL DOCUMENT OF THE REGISTER.

| AFFECTED<br>LAND/PARCEL | LAND/PARCEL<br>IDENTIFIER<br>CREATED | MODIFICATION         | DEALING<br>NUMBER | DATE    | EDITION<br>NUMBER | ASSISTANT<br>REGISTRAR<br>OF TITLES |
|-------------------------|--------------------------------------|----------------------|-------------------|---------|-------------------|-------------------------------------|
| LOT S2                  | LOTS 2 & 3                           | STAGE PLAN           | PS531592J/S2      | 26/4/06 |