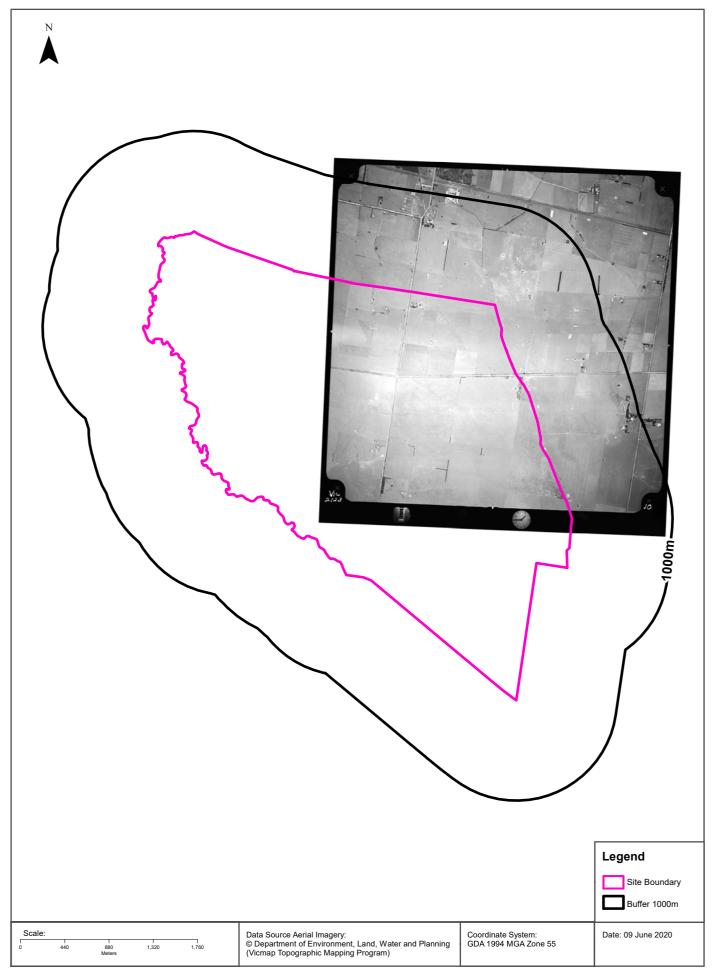

#### Site Diagram

## **Topographic Data**

Lotsearch Pty Ltd ABN 89 600 168 018

### Elevation Contours (m AHD) 10m Interval at 1:25,000