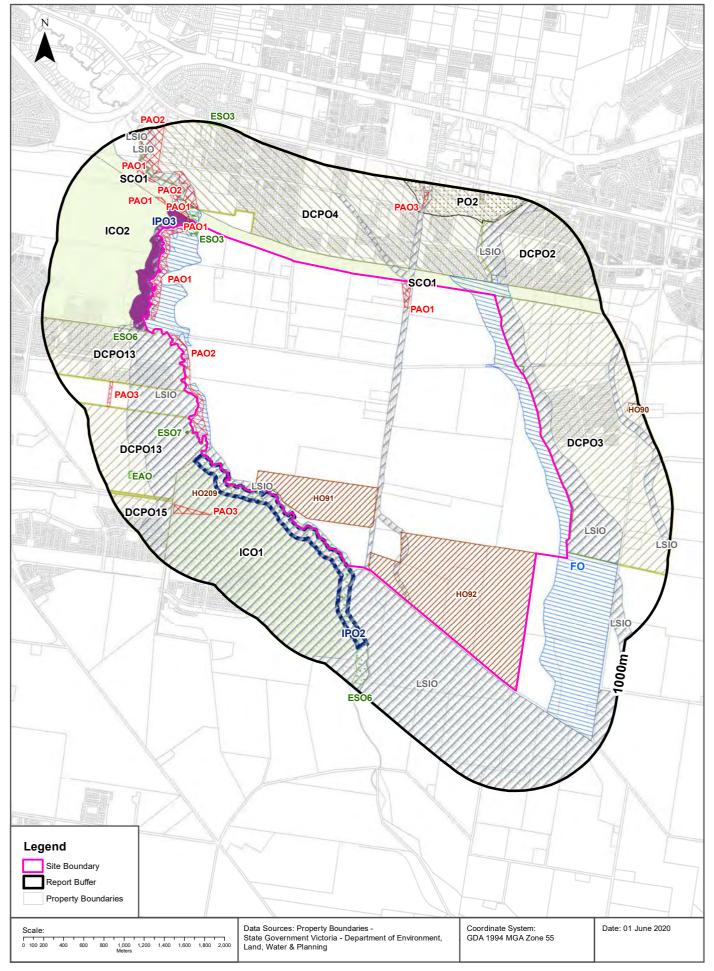

| Dataset Name                                                          | Custodian                                                                                           | Supply<br>Date | Currency<br>Date | Update<br>Frequency | Dataset<br>Buffer<br>(m) |    | No.<br>Features<br>within<br>100m | No.<br>Features<br>in Buffer |
|-----------------------------------------------------------------------|-----------------------------------------------------------------------------------------------------|----------------|------------------|---------------------|--------------------------|----|-----------------------------------|------------------------------|
| Surface Elevation                                                     | State Government Victoria - Department<br>of Environment, Land, Water & Planning                    | 14/08/2015     | 23/09/2013       | Unknown             | 0                        | 1  | -                                 | -                            |
| Basement Elevation                                                    | State Government Victoria - Department<br>of Environment, Land, Water & Planning                    | 14/08/2015     | 23/09/2013       | Unknown             | 0                        | 1  | -                                 | -                            |
| Groundwater Boreholes<br>WMIS                                         | State Government Victoria - Department of Environment, Land, Water & Planning                       | 20/03/2020     | 20/03/2020       | Quarterly           | 2000                     | 44 | 45                                | 186                          |
| Groundwater Boreholes<br>Earth Resources Database                     | State Government Victoria - Department<br>of Economic Development, Jobs,<br>Transport and Resources | 27/07/2018     | 17/02/2010       | As required         | 2000                     | 0  | 0                                 | 22                           |
| Groundwater Boreholes Fed<br>Uni                                      | Federation University Australia                                                                     | 21/12/2017     | 07/01/2014       | As required         | 2000                     | 0  | 0                                 | 0                            |
| Historical Mining Activity -<br>Shafts                                | State Government Victoria - Department<br>of Economic Development, Jobs,<br>Transport and Resources | 18/10/2018     | 20/07/2018       | As required         | 1000                     | 0  | 0                                 | 0                            |
| Geological Units 1:250,000                                            | State Government Victoria - Department<br>of Economic Development, Jobs,<br>Transport and Resources | 13/01/2015     | 24/06/2014       | Unknown             | 1000                     | 1  | -                                 | 3                            |
| Geological Structures<br>1:250,000                                    | State Government Victoria - Department<br>of Economic Development, Jobs,<br>Transport and Resources | 13/01/2015     | 24/06/2014       | Unknown             | 1000                     | 0  | -                                 | 0                            |
| Shear zones 250k                                                      | State Government Victoria - Department<br>of Economic Development, Jobs,<br>Transport and Resources | 13/01/2015     | 24/06/2014       | Unknown             | 1000                     | 0  | -                                 | 0                            |
| Atlas of Australian Soils                                             | ABARES                                                                                              | 19/05/2017     | 17/02/2011       | As required         | 1000                     | 2  | 2                                 | 3                            |
| Victorian Soil Type Mapping                                           | State Government Victoria - Department<br>of Economic Development, Jobs,<br>Transport and Resources | 24/08/2017     | 21/03/2016       | Unknown             | 1000                     | 4  | 4                                 | 5                            |
| Atlas of Australian Acid<br>Sulfate Soils                             | CSIRO                                                                                               | 19/01/2017     | 21/02/2013       | As required         | 1000                     | 3  | 3                                 | 3                            |
| Coastal Acid Sulfate Soils                                            | State Government Victoria - Department<br>of Economic Development, Jobs,<br>Transport and Resources | 28/03/2017     | 30/03/2011       | None<br>planned     | 1000                     | 0  | 0                                 | 0                            |
| Planning Scheme Zones                                                 | State Government Victoria - Department of Environment, Land, Water & Planning                       | 26/05/2020     | 20/05/2020       | Monthly             | 1000                     | 2  | 17                                | 30                           |
| Planning Scheme Overlay                                               | State Government Victoria - Department of Environment, Land, Water & Planning                       | 26/05/2020     | 20/05/2020       | Monthly             | 1000                     | 23 | 24                                | 45                           |
| Commonwealth Heritage List                                            | Australian Government Department of the Environment and Energy - Heritage Branch                    | 18/05/2020     | 20/11/2019       | Quarterly           | 1000                     | 0  | 0                                 | 0                            |
| National Heritage List                                                | Australian Government Department of the<br>Environment and Energy - Heritage<br>Branch              | 18/05/2020     | 20/11/2019       | Quarterly           | 1000                     | 0  | 0                                 | 0                            |
| Victorian Heritage Register                                           | State Government Victoria - Department<br>of Environment, Land, Water & Planning                    | 19/05/2020     | 19/05/2020       | Quarterly           | 1000                     | 0  | 0                                 | 0                            |
| Cultural Heritage Sensitivity                                         | State Government Victoria - Department of Premier and Cabinet                                       | 19/05/2020     | 12/02/2020       | Quarterly           | 1000                     | 15 | 23                                | 66                           |
| Bushfire Prone Area                                                   | State Government Victoria - Department<br>of Transport, Planning and Local<br>Infrastructure        | 21/04/2020     | 19/04/2020       | Quarterly           | 1000                     | 2  | 2                                 | 2                            |
| Fire History                                                          | State Government Victoria - Department of Environment, Land, Water & Planning                       | 19/05/2020     | 31/08/2019       | Quarterly           | 1000                     | 1  | 1                                 | 2                            |
| Flood - 1 in 100 Year<br>Modelled Flood Extent                        | State Government Victoria - Department<br>of Environment, Land, Water & Planning                    | 19/05/2020     | 31/12/2014       | Quarterly           | 1000                     | 0  | 0                                 | 0                            |
| Victorian Coastal Inundation<br>Sea Level Rise                        | State Government Victoria - Department of Environment, Land, Water & Planning                       | 10/04/2018     | 24/10/2017       | Unknown             | 1000                     | 0  | 0                                 | 0                            |
| Native Vegetation (Modelled<br>2005 Ecological Vegetation<br>Classes) | State Government Victoria - Department of Environment, Land, Water & Planning                       | 13/01/2015     | 31/12/2005       | None<br>planned     | 1000                     | 4  | 4                                 | 4                            |
| Ramsar Wetland Areas in Victoria                                      | State Government Victoria - Department of Environment, Land, Water & Planning                       | 28/03/2017     | 24/06/2013       | None<br>planned     | 1000                     | 0  | 0                                 | 0                            |
| Groundwater Dependent<br>Ecosystems Atlas                             | Bureau of Meteorology                                                                               | 14/08/2017     | 15/05/2017       | Unknown             | 1000                     | 4  | 4                                 | 5                            |
| Inflow Dependent<br>Ecosystems Likelihood                             | Bureau of Meteorology                                                                               | 14/08/2017     | 15/05/2017       | Unknown             | 1000                     | 10 | 10                                | 13                           |