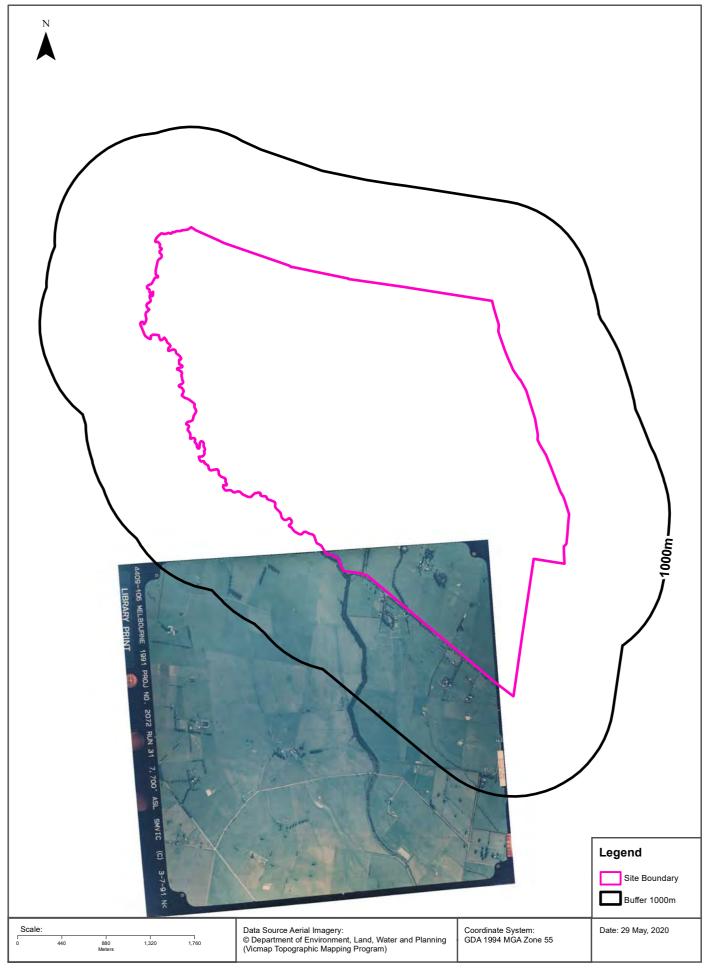

#### Site Diagram

## **Topographic Data**

Lotsearch Pty Ltd ABN 89 600 168 018

### Elevation Contours (m AHD) 10m Interval at 1:25,000