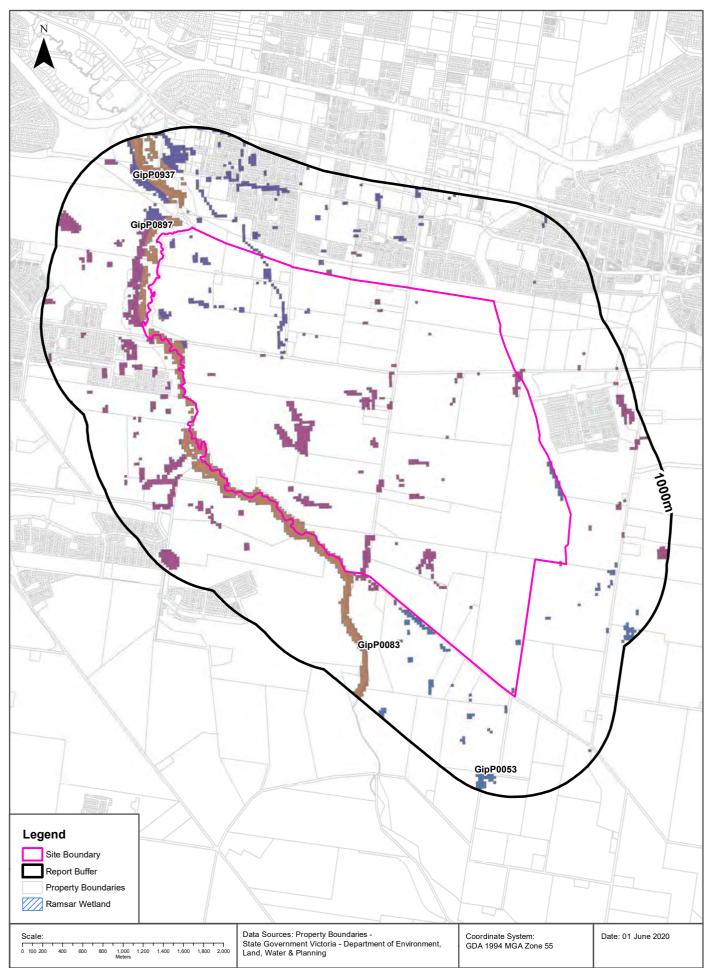

Commons 3.0 © Commonwealth of Australia http://creativecommons.org/licenses/by/3.0/au/deed.en

### **Natural Hazards**

Officer South Employment Precinct, Officer, VIC 3809

#### Victorian Coastal Inundation Sea Level Rise

#### What coastal inundation sea level rise features exist within the dataset buffer?

| Description              | Distance | Direction |
|--------------------------|----------|-----------|
| No records within buffer |          |           |

Victorian Coastal Inundation Sea Level Rise Data Custodian: State Government Victoria - Dept of Environment, Land, Water & Planning

Creative Commons Attribution 4.0 International © Commonwealth of Australia http://creativecommons.org/licenses/by/4.0/

#### **Ecological Constraints - Native Vegetation 2005 & Ramsar Wetlands**





### **Ecological Constraints**

Officer South Employment Precinct, Officer, VIC 3809

#### Native Vegetation (Modelled 2005 Ecological Vegetation Classes)

#### What native vegetation exists within the dataset buffer?

| Veg Code | EVC Name                                                | EVCCode | Group                                                   | Subgroup   | Bioregion          | Conservation<br>Status | Geographic<br>Occurance | Distance |
|----------|---------------------------------------------------------|---------|---------------------------------------------------------|------------|--------------------|------------------------|-------------------------|----------|
| GipP0053 | Swamp Scrub                                             | 0053    | Riparian Scrubs<br>or Swampy