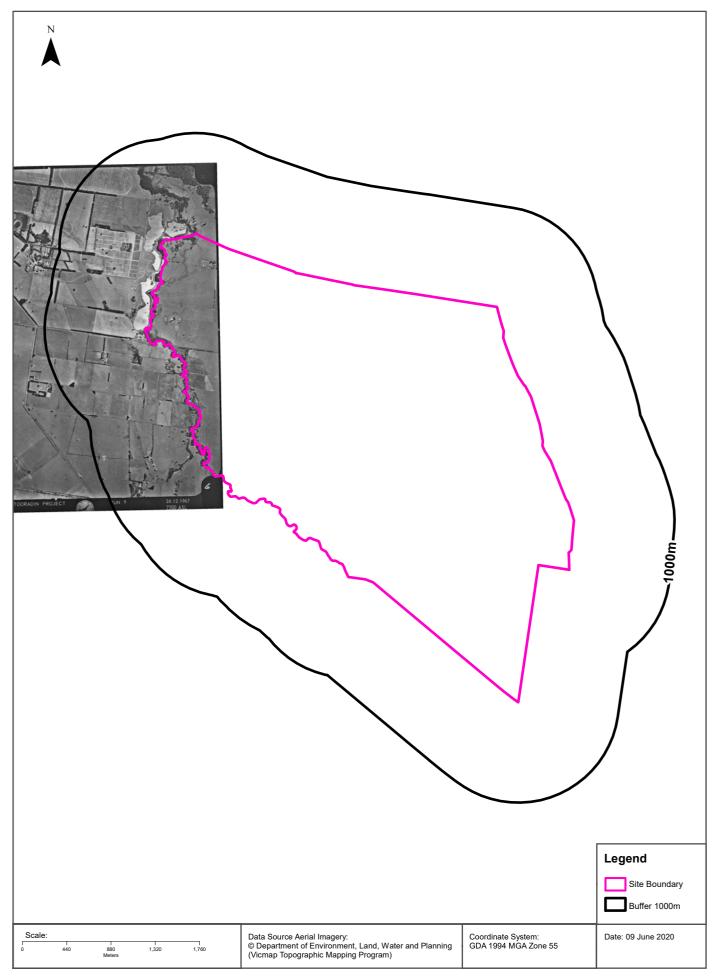

#### Site Diagram

## **Topographic Data**

Lotsearch Pty Ltd ABN 89 600 168 018

### Elevation Contours (m AHD) 10m Interval at 1:25,000