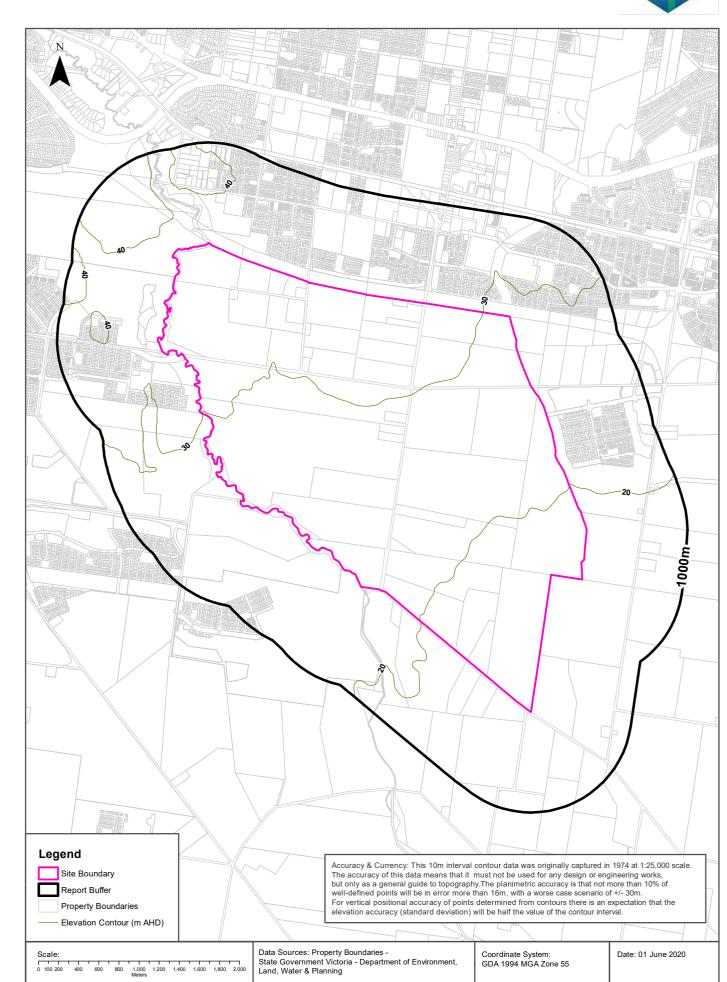

### Elevation Contours (m AHD) 10m Interval at 1:25,000

#### **Surface Elevation**

Approximate on-site Surface Elevation:

#### Surface Elevation

12 AHDm to 40 AHDm

#### **Basement Elevation**

#### Approximate on-site Basement Elevation:

Basement Elevation - Basement Rocks comprise Lower Palaeozoic basement rocks that form the highlands and the crystalline basement; and Mesozoic rocks of the Otway and Gippsland basins both outcropping and subsurface -26 AHDm to 29 AHDm