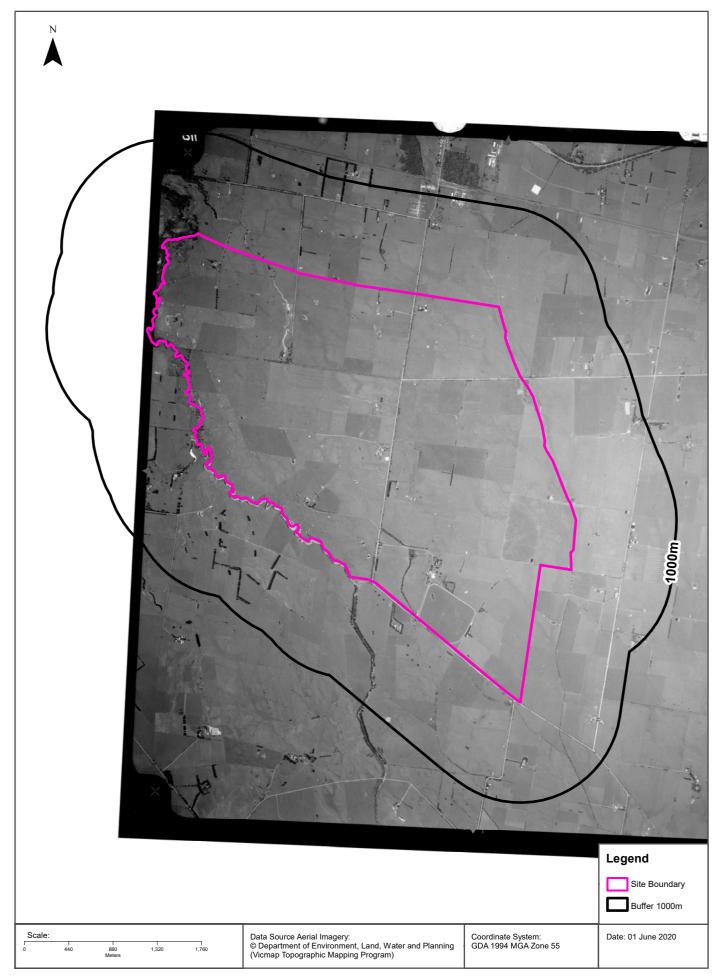

#### Site Diagram

## **Topographic Data**

Lotsearch Pty Ltd ABN 89 600 168 018

### Elevation Contours (m AHD) 10m Interval at 1:25,000