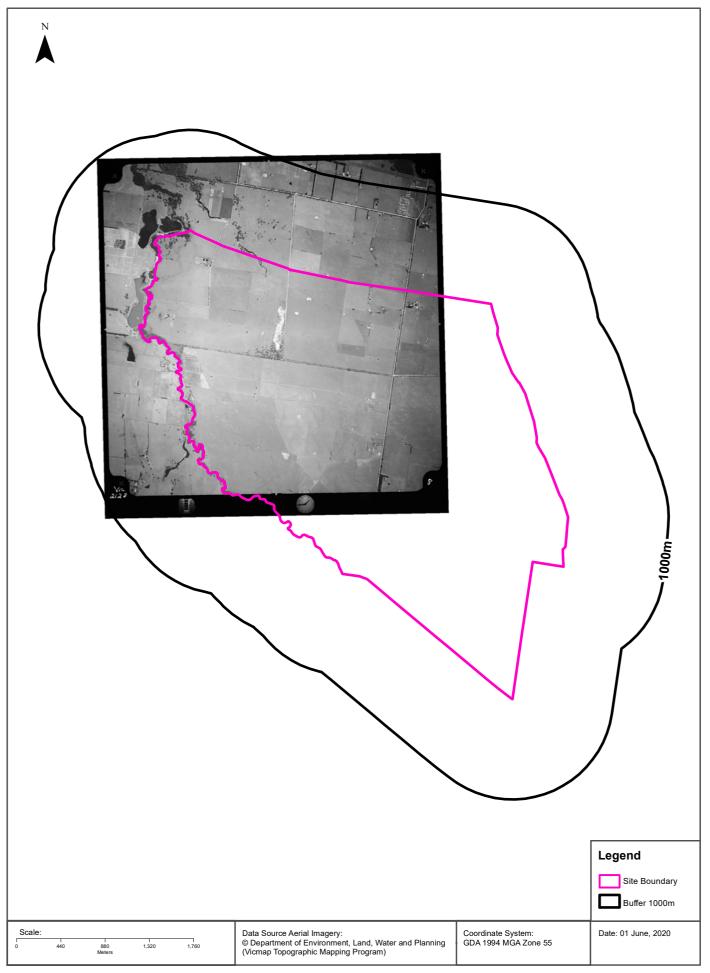

#### Site Diagram

## **Topographic Data**

Lotsearch Pty Ltd ABN 89 600 168 018

### Elevation Contours (m AHD) 10m Interval at 1:25,000