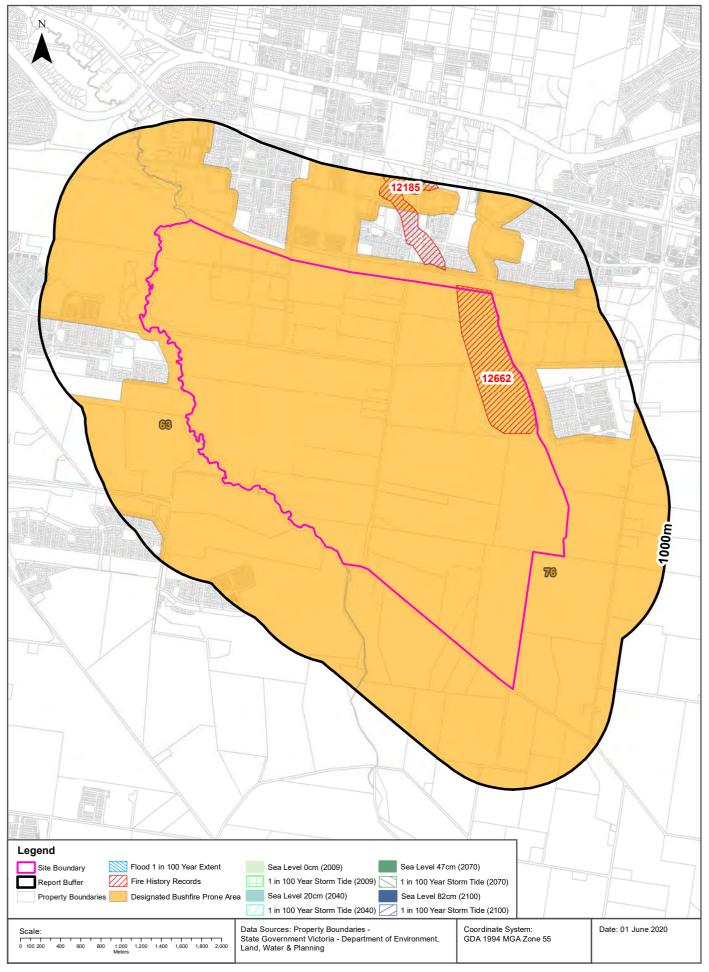

#### Hydrogeology

Description of aquifers within the dataset buffer:

| Description                                                               | Distance | Direction |
|---------------------------------------------------------------------------|----------|-----------|
| Porous, extensive aquifers of low to moderate productivity                | Om       | Onsite    |
| Fractured or fissured, extensive aquifers of low to moderate productivity | 566m     |           |

Hydrogeology Map of Australia: Commonwealth of Australia (Geoscience Australia)

Creative Commons 3.0 © Commonwealth of Australia http://creativecommons.org/licenses/by/3.0/au/deed.en