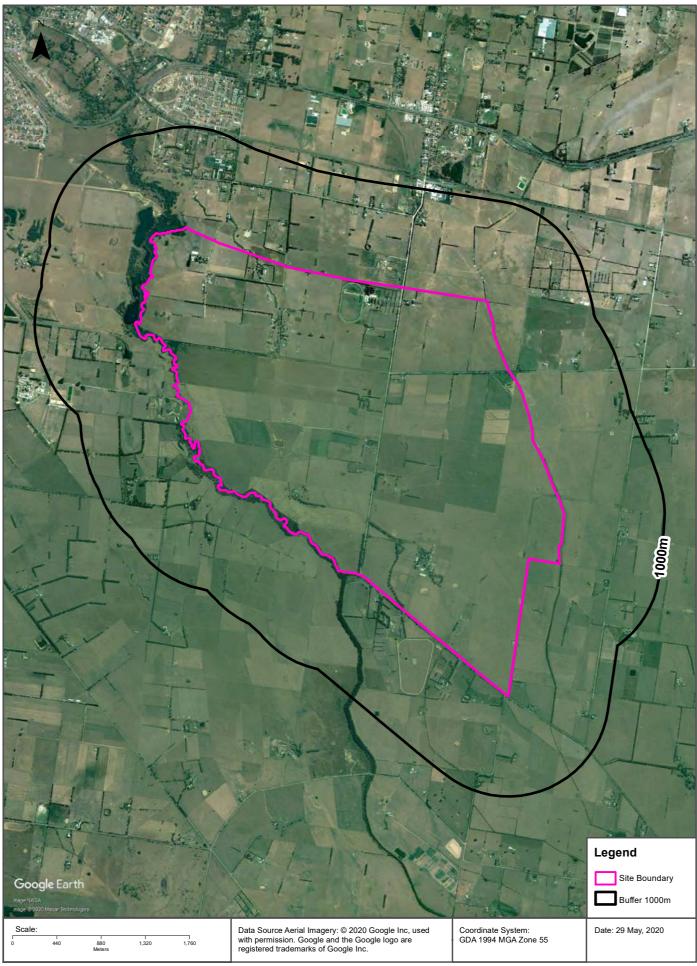

## **Topographic Data**

Lotsearch Pty Ltd ABN 89 600 168 018

### Elevation Contours (m AHD) 10m Interval at 1:25,000