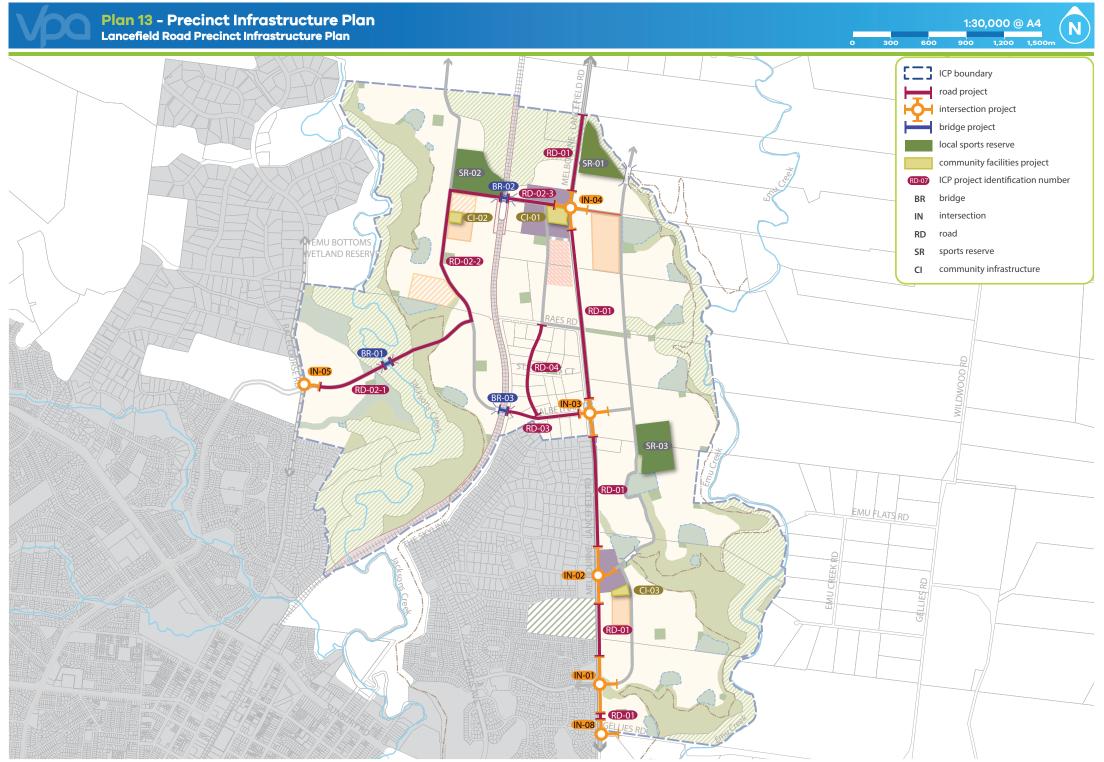

## Sunbury South Precinct Infrastructure Plan

| TRANSPORT         Interim - Land and construction of upgraded 4-lane divided arterial road within the existing road reserve/public acquisition overlay         Victo das         M-L           Road         RD02         Sunbury Road: Lacksons Creek to Urban Growth Boundary         Interim - Land and construction of upgraded 4-lane divided arterial road within the existing road reserve         Vickoads         L           Road         RD03         Sunbury Road: Lacksons Creek to Urban Growth Boundary         Construction of upgraded 4-lane divided arterial road within the existing road reserve         Vickoads         L           Road         RD03         Vineyard Road: Calder Freeway to Elizabeth Drue         Construction of upgraded 4-lane divided arterial road within the existing road         Vickoads         L           Road         RD04         Sunbury Ring Road - Southern Link: Sunbury Road         Land and construction of upgraded 4-lane divided arterial road within the existing road         Vickoads         L           Road         RD04         Southury Ring Road - Southern Link: Sunbury Road         Land and construction of 2-lane boolevard connector within 34m road reserve         Hrune City         S-M           Road         RD04         Southury Ring Road - Southern Link: Rapers Creek West         Land and construction of 2-lane boolevard connector within 34m road reserve         Hrune City         S-M           Road         RD04         Southury Ring Road to Watstons Road         Sou                                                                                                                                                                                                                                                                                                                                          | Project<br>Category                                                                                                                     | Project<br>Number | Title                                                    | Project Description                                                                 | Lead Agency | Indicative<br>Timing | Included in<br>ICP? |    |
|------------------------------------------------------------------------------------------------------------------------------------------------------------------------------------------------------------------------------------------------------------------------------------------------------------------------------------------------------------------------------------------------------------------------------------------------------------------------------------------------------------------------------------------------------------------------------------------------------------------------------------------------------------------------------------------------------------------------------------------------------------------------------------------------------------------------------------------------------------------------------------------------------------------------------------------------------------------------------------------------------------------------------------------------------------------------------------------------------------------------------------------------------------------------------------------------------------------------------------------------------------------------------------------------------------------------------------------------------------------------------------------------------------------------------------------------------------------------------------------------------------------------------------------------------------------------------------------------------------------------------------------------------------------------------------------------------------------------------------------------------------------------------------------------------------------------------------------------------------------------------------------------------------------------|-----------------------------------------------------------------------------------------------------------------------------------------|-------------------|----------------------------------------------------------|-------------------------------------------------------------------------------------|-------------|----------------------|---------------------|----|
| Read         Road         Road         Sunbury Road: Southern Link: Subury Road to Urban Growth<br>Boundary         Land and construction of Ulimate Game arterial road within the existing road reserve<br>(without a construction of Ulimate Game arterial road within the existing road reserve         VicRoads         Land           Road         RO03         Sunbury Road: Southern Link: Subury Road to Urban Growth<br>Boundary         Construction of Ulimate Game arterial road within the existing road reserve         VicRoads         L           Road         RO03         Vineyord Road: Caider Freeway to Elizabeth Drive<br>tand and construction of Ulimate Game arterial road within the existing road reserve         VicRoads         L           Road         RO04         Sunbury Ring Road - Southern Link: Sunbury Road to<br>Land and construction of 2-lane boulevard connector within 34m road reserve         Hume City         S-M           Road         RO04-3         Sunbury Ring Road - Southern Link: Harpers Creek Rat<br>Land and construction of 2-lane boulevard connector within 34m road reserve         Hume City         S-M           Road         RO04-3         Sunbury Ring Road - Southern Link: Rapers Creek West<br>Road         Land and construction of 2-lane boulevard connector within 34m road reserve         Hume City         S-M           Road         RO04-4         Sunbury Ring Road - Southern Link: Rapers Creek West<br>Road         Land and construction of 2-lane boulevard connector within 34m road reserve         Hume City         S-M <td< th=""><th>TRANSPORT</th><th></th><th></th><th></th><th></th><th></th><th></th></td<>                                                                                                                                                                                                       | TRANSPORT                                                                                                                               |                   |                                                          |                                                                                     |             |                      |                     |    |
| ReadRoudReadRoudRoudRoudRoudRoudRoudRoudRoudRoudRoudRoudRoudRoudRoudRoudRoudRoudRoudRoudRoudRoudRoudRoudRoudRoudRoudRoudRoudRoudRoudRoudRoudRoudRoudRoudRoudRoudRoudRoudRoudRoudRoudRoudRoudRoudRoudRoudRoudRoudRoudRoudRoudRoudRoudRoudRoudRoudRoudRoudRoudRoudRoudRoudRoudRoudRoudRoudRoudRoudRoudRoudRoudRoudRoudRoudRoudRoudRoud <th rows<="" td=""><td>Road</td><td>RD01</td><td>Lancefield Road: Gellies Road to Sunbury Road</td><td></td><td>VicRoads</td><td>M-L</td><td>No</td></th>                                                                                                                                                                                                                                                                                                                                                                                                                                                                                                                                                                                                                                                                                                                                                                                                                                                                                                                                                                                                                                                                                                                                                                                                                                                                                                                                                                                                                         | <td>Road</td> <td>RD01</td> <td>Lancefield Road: Gellies Road to Sunbury Road</td> <td></td> <td>VicRoads</td> <td>M-L</td> <td>No</td> | Road              | RD01                                                     | Lancefield Road: Gellies Road to Sunbury Road                                       |             | VicRoads             | M-L                 | No |
| Boundary         Boundary         Construction of ultimate 6-lane arterial road within the existing road reserve         Viceoads         L           Road         RD93         Vineyard Road: Calder Freeway to Elizabeth Drive         Land and construction of ultimate 6-lane arterial road within the existing road reserve         Hume City         S-M           Road         RD94-1         Sunbury Ring Road - Southern Link: Sunbury Road to<br>Lacksons Creek         Land and construction of 2-lane boulevard connector within 34m road reserve         Hume City         S-M           Road         RD94-1         Sunbury Ring Road - Southern Link: Jacksons Creek Land and construction of 2-lane boulevard connector within 34m road reserve         Hume City         S-M           Road         RD94-3         Sonbury Ring Road - Southern Link: Harpers Creek Kest         Land and construction of 2-lane boulevard connector within 34m road reserve         Hume City         S-M           Road         RD94-5         Sonbury Ring Road - Southern Link: Harpers Creek West         Land and construction of 2-lane boulevard connector within 34m road reserve         Hume City         S-M           Road         RD94-5         Sonbury Ring Road - Southern Link: Harpers Creek West         Land and construction of 2-lane boulevard connector within 34m road reserve         Hume City         S-M           Road         RD94-5         Boulbury Ring Road - Southern Link: Harpers Creek West         Land and construction of 2-lane bou                                                                                                                                                                                                                                                                                                                                       |                                                                                                                                         |                   |                                                          | 5                                                                                   | VicRoads    | L                    | No                  |    |
| RoadRD03Vineyard Road: Calder Freeway to Elizabeth Drive<br>acksons CreekLand and construction of ultimate 6-lane arterial road within the existing roadVicRoadsLRoadRD04-1Sunbury Ring Road - Southern Link: Sunbury Road to<br>Jacksons CreekLand and construction of 2-lane boulevard connector within 34m road reserveHume CityS-MIRoadRD04-2Sunbury Ring Road - Southern Link: Jacksons Creek to<br>Fox Hollow DriveLand and construction of 2-lane boulevard connector within 34m road reserveHume CityS-MIRoadRD04-3Southern Link: Harpers Creek West<br>to Harpers Creek WestLand and construction of 2-lane boulevard connector within 34m road reserveHume CityS-MIRoadRD04-5Southury Ring Road - Southern Link: Rail Line to Vineyard<br>RoadLand and construction of 2-lane boulevard connector within 34m road reserveHume CityS-MIRoadRD05Buckland Way: Sunbury Ring Road to Watsons RoadConstruction of 2-lane boulevard connector within 34m road reserveHume CityS-MIRoadRD06Fox Hollow Drive: Sunbury Ring Road to Watsons RoadConstruction of 2-lane boulevard connector within 34m road reserveHume CityS-MIRoadRD06Fox Hollow Drive: Sunbury Ring Road to Watsons RoadConstruction of 2-lane boulevard connector within 84m road reserveHume CityS-MIRoadRD06Fox Hollow Drive: Sunbury Ring Road to Watsons RoadConstruction of 2-lane boulevard connector within 84m road reserve to 25m in<br>part and to connect to the Southury Ring RoadMume CityS-MIRoadRD06Fox Holl                                                                                                                                                                                                                                                                                                                                                                                                                        | Road                                                                                                                                    | RD02              | ,                                                        | Construction of upgraded 4-lane divided arterial road within existing road reserve  | VicRoads    | S-M                  | No                  |    |
| Road         RD04-1         Sunbury Ring Road - Southerm Link: Sunbury Road to<br>lacksons Creek         Land and construction of 2-lane boulevard connector within 34m road reserve         Hume City         S-M           Road         R004-3         Sunbury Ring Road - Southerm Link: Jacksons Creek to<br>Southerm Unix: Jacksons Creek         Land and construction of 2-lane boulevard connector within 34m road reserve         Hume City         S-M           Road         R004-3         Sunbury Ring Road - Southerm Link: Jacksons Creek to<br>To k Hollow Drive         Land and construction of 2-lane boulevard connector within 34m road reserve         Hume City         S-M           Road         R004-3         Sunbury Ring Road - Southerm Link: Harpers Creek West         Land and construction of 2-lane boulevard connector within 34m road reserve         Hume City         S-M           Road         R004-5         Sunbury Ring Road - Southerm Link: Harpers Creek West         Land and construction of 2-lane boulevard connector within 34m road reserve         Hume City         S-M           Road         RD05         Sunbury Ring Road to Watsons Road         Construction of 2-lane boulevard connector within 34m road reserve         Hume City         S-M           Road         RD05         Bouchand Wary Sunbury Ring Road to Watsons Road         Construction of 2-lane boulevard connector within 34m road reserve         Hume City         S-M           Road         RD05         Bouchand Wary Sunbury Ring Roa                                                                                                                                                                                                                                                                                                                                          |                                                                                                                                         |                   |                                                          | Construction of ultimate 6-lane arterial road within the existing road reserve      | VicRoads    | L                    | No                  |    |
| Indexemption         Indexemption<                                                                                                                                                                                                                                                                                                                                                                                                                                           | Road                                                                                                                                    | RD03              | Vineyard Road: Calder Freeway to Elizabeth Drive         | C C                                                                                 | VicRoads    | L                    | No                  |    |
| For Hollow Drive         Sumbury Ring Road - Southern Link: Harpers Creek West to Harpers Creek West to Harpers Creek West to Harpers Creek West to Jacksons Creek Link Rad (Utimate)         Land and construction of 2-lane boulevard connector within 34m road reserve         Hume City         S-M           Road         R04-4         Sunbury Ring Road - Southern Link: Harpers Creek West to Jacksons Creek Link Rad (Utimate)         Land and construction of 2-lane boulevard connector within 34m road reserve         Hume City         S-M           Road         R04-5         Sunbury Ring Road to Watsons Road         Construction of 2-lane boulevard connector within 34m road reserve         Hume City         S-M           Road         R05         Buckland Way: Sunbury Ring Road to Watsons Road         Construction of 2-lane connector within 34m road reserve         Hume City         S-M           Road         R06         For Hollow Drive: Sunbury Ring Road to Watsons Road         Construction of 2-lane connector within Setting road reserve         Hume City         S-M           Road         R007         Watsons Road: Crinion Drive to Vineyard Road         Construction of 2 lane connector within existing road reserve         Hume City         S-M           Road         R008         Crinion Drive: Watson                                                                                                                                                                                                                                                                                                                                           | Road                                                                                                                                    | RD04-1            |                                                          | Land and construction of 2-lane boulevard connector within 34m road reserve         | Hume City   | S-M                  | Yes                 |    |
| Intersection         Intersectinn         Intersection         Intersection<                                                                                                                                                                                                                                                                                                                                                                                                                                           | Road                                                                                                                                    | RD04-2            | , .                                                      | Land and construction of 2-lane boulevard connector within 34m road reserve         | Hume City   | S-M                  | Yes                 |    |
| Road       RD04-4       Sunbury Ring Road - Southern Link: Harpers Creek West Land and construction of 2-lane boulevard connector within 34m road reserve Link Road (ultimate)       Hume City       S-M         Road       RD04-5       Sunbury Ring Road - Southern Link: Rail Line to Vineyard Road       Ind and construction of 2-lane boulevard connector within 34m road reserve       Hume City       S-M         Road       RD05       Sunbury Ring Road - Southern Link: Rail Line to Vineyard Road       Construction of 2-lane connector and land to widen the existing reserve to 25m in part and to connect to the Sounbury Ring Road.       Hume City       S-M         Road       RD06       Fox Hollow Drive: Sunbury Ring Road to Watsons Road       Construction of 2 lane connector and land purchase to widen the existing reserve to 25m in part and to connect or the Sounbury Ring Road.       Hume City       S-M         Road       RD07       Watsons Road: Crinion Drive to Vineyard Road       Construction of 2 lane connector within existing road reserve       Hume City       S-M         Road       RD07       Watsons Road: Crinion Drive to Vineyard Road       Construction of a lane connector within existing road reserve       Hume City       S-M         Road       RD08       Crinion Drive: Watsons Road to Bulla-Diggers Rest Road       Upgrade of existing 2 lane connector within existing road reserve       Hume City       S-M         Road       RD09       Jacksons Hill Link Road (ultimate)       C                                                                                                                                                                                                                                                                                                                                                           | Road                                                                                                                                    | RD04-3            | , , , , , , , , , , , , , , , , , , , ,                  | Land and construction of 2-lane boulevard connector within 34m road reserve         | Hume City   | S-M                  | Yes                 |    |
| Road       RD04-5       Sunbury Ring Road - Southern Link: Rail Line to Vineyard       Land and construction of 2-lane boulevard connector within 34m road reserve       Hume City       S-M         Road       RD05       Buckland Way: Sunbury Ring Road to Watsons Road       Construction of 2 lane connector and land to widen the existing reserve to 25m in part and to connect to the Sounbury Ring Road.       Hume City       S-M         Road       RD06       Fox Hollow Drive: Sunbury Ring Road to Watsons Road       Construction of 2 lane connector and land purchase to widen the existing reserve to 25m in part and to connect ot the Sounbury Ring Road       Hume City       S-M         Road       RD07       Watsons Road: Crinion Drive: Watsons Road to Watsons Road       Construction of 2 lane connector within existing road reserve       Hume City       S-M         Road       RD07       Watsons Road: Crinion Drive: Watsons Road to Bulla-Diggers Rest Road       Opgrade of existing 2 lane connector within existing road reserve       Hume City       S-M         Road       RD09       Jacksons Hill Link Road (ultimate)       Construction of literim 2 lane connector between Yarrangan Rd and Buckland Way       Hume City       S-M         Road       RD09       Jacksons Hill Link Road (ultimate)       Construction of ultimate configuration and construction of interim configuration 4 way       Hume City       S-M         Road       RD09       Intersection: Sunbury Road and Southern Connector <td>Road</td> <td>RD04-4</td> <td>Sunbury Ring Road - Southern Link: Harpers Creek West</td> <td>Land and construction of 2-lane boulevard connector within 34m road reserve</td> <td>Hume City</td> <td>S-M</td> <td>Yes</td>                                                                                                                               | Road                                                                                                                                    | RD04-4            | Sunbury Ring Road - Southern Link: Harpers Creek West    | Land and construction of 2-lane boulevard connector within 34m road reserve         | Hume City   | S-M                  | Yes                 |    |
| Road       RD05       Buckland Way: Sunbury Ring Road to Watsons Road       Construction of a 2 lane connector and land to widen the existing reserve to 25m in part and to connect to the Sounbury Ring Road.       Hume City       S-M         Road       RD06       Fox Hollow Drive: Sunbury Ring Road to Watsons Road       Construction of 2 lane connector and land purchase to widen the existing reserve to 25m in part and to connect to the Sounbury Ring Road.       Hume City       S-M         Road       RD07       Watsons Road: Crinion Drive to Vineyard Road       Construction of 2 lane connector within existing road reserve       Hume City       S-M         Road       RD08       Crinion Drive: Watsons Road to Bulla-Diggers Rest Road       Upgrade of existing 2 lane connector within existing road reserve       Hume City       S-M         Road       A.PO9       Jacksons Hill Link Road (linterim)       Construction of lane connector between Yarrangan Rd and Buckland Way       Hume City       S-M         Road       RD09       Jacksons Hill Link Road (ultimate)       Construction of ultimate 2 lane connector and land purchase for 25m road reserve       Hume City       S-M         Road       RD09       Jacksons Hill Link Road (ultimate)       Construction of ultimate configuration and construction of interim configuration 4 way       Hume City       S-M         Intersection       Intersection: Sunbury Road and Main Street (Redston)       Land for ultimate configuration and construction                                                                                                                                                                                                                                                                                                                                                           | Road                                                                                                                                    | RD04-5            | Sunbury Ring Road - Southern Link: Rail Line to Vineyard | Land and construction of 2-lane boulevard connector within 34m road reserve         | Hume City   | S-M                  | Yes                 |    |
| Road       RD06       Fox Hollow Drive: Sunbury Ring Road to Watsons Road       Construction of 2 lane connect or the Sunbury Ring Road       Hume City       S-M         Road       RD07       Watsons Road: Crinion Drive: to Vineyard Road       Construction of 2 lane connect or the Sunbury Ring Road       Hume City       S-M         Road       RD08       Crinion Drive: Watsons Road to Bulla-Diggers Rest Road       Upgrade of existing 2 lane road within existing road reserve       Hume City       S-M         Road       -       Jacksons Hill Link Road (interim)       Construction of interim 2 lane connector between Yarrangan Rd and Buckland Way       Hume City       S-M         Road       RD09       Jacksons Hill Link Road (ultimate)       Construction of ultimate 2 lane connector between Yarrangan Rd and Buckland Way       Hume City       S-M         Intersection       IN01       Intersection: Sunbury Road and Southern Connector       Land for ultimate configuration and construction of interim configuration 4 way       Hume City       M         Intersection       IN02       Intersection: Sunbury Road and Main Street (RedStone Hill MTC)       Land for ultimate configuration and construction of interim configuration 4 way       Hume City       S-M         Intersection       IN02       Intersection: Sunbury Road and Lancefield RedStone Hill MTC)       Land for ultimate configuration and construction of interim configuration 4 way       Hume City       S-                                                                                                                                                                                                                                                                                                                                                                                      | Road                                                                                                                                    | RD05              |                                                          | -                                                                                   | Hume City   | S-M                  | Yes                 |    |
| Road       RD07       Watsons Road: Crinion Drive to Vineyard Road       Construction of 2 lane connector within existing road reserve       Hume City       S-M         Road       RD08       Crinion Drive: Watsons Road to Bulla-Diggers Rest Road       Upgrade of existing 2 lane road within existing road reserve       Hume City       S-M         Road       -       Jacksons Hill Link Road (interim)       Construction of interim 2 lane connector between Yarrangan Rd and Buckland Way       Hume City       S-M         Road       RD09       Jacksons Hill Link Road (ultimate)       Construction of ultimate 2 lane connector and land purchase for 25m road reserve       Hume City       S-M         Road       RD09       Jacksons Hill Link Road (ultimate)       Construction of ultimate configuration and construction of interim configuration 4 way       Hume City       S-M         Intersection       IN01       Intersection: Sunbury Road and Main Street (Redstore Hill MTC)       Land for ultimate configuration and construction of interim configuration 4 way       Hume City       S-M         Intersection       IN02       Intersection: Sunbury Road and Lancefield Road/Sunbury Road and Lancefield Road/Sunbury Ring Road       Land for ultimate configuration and construction of interim configuration 4 way       Hume City       S-M         Intersection       IN03       Intersection: Sunbury Road and Lancefield Road/Sunbury Ring Road       Land for ultimate configuration and construction                                                                                                                                                                                                                                                                                                                                                                    | Road                                                                                                                                    | RD06              | Fox Hollow Drive: Sunbury Ring Road to Watsons Road      | Construction of 2 lane connector and land purchase to widen the existing reserve to | Hume City   | S-M                  | Yes                 |    |
| Road-Jacksons Hill Link Road (interim)Construction of interim 2 lane connector between Yarrangan Rd and Buckland WayHume CitySRoadRD09Jacksons Hill Link Road (ultimate)Construction of ultimate 2 lane connector and land purchase for 25m road reserveHume CityS-MIntersectionIN01Intersection: Sunbury Road and Southern ConnectorLand for ultimate configuration and construction of interim configuration 4 way<br>intersectionHume CityMIntersectionIN02Intersection: Sunbury Road and Main Street (Redstone<br>Hill MTC)Land for ultimate configuration and construction of interim configuration 4 way<br>intersectionHume CityS-MIntersectionIN03Intersection: Sunbury Road and Lancefield<br>Road/Sunbury Ring RoadLand for ultimate configuration and construction of interim configuration 4 way<br>intersection<br>Construction of ultimate configuration and construction of interim configuration 4 way<br>intersectionHume CityS-MIntersectionIN03Intersection: Sunbury Road and Lancefield<br>Road/Sunbury Ring RoadLand for ultimate configuration and construction of interim configuration 4 way<br>intersection<br>Construction of ultimate configuration of interim configuration 4 way<br>intersection<br>Construction of ultimate configuration and construction of interim configuration 4 way<br>intersection<br>Construction of ultimate configuration and construction of interim configuration 4 way<br>intersection<br>Construction of ultimate configuration and construction of interim configuration 4 way<br>intersection<br>Construction of ultimate configuration 4 way<br>intersection<br>Construction of ultimate configuration of interim configuration 4 way<br>intersection<br>Constructi                                                                                                                                                                                     | Road                                                                                                                                    | RD07              | Watsons Road: Crinion Drive to Vineyard Road             |                                                                                     | Hume City   | S-M                  | Yes                 |    |
| Road       RD09       Jacksons Hill Link Road (ultimate)       Construction of ultimate 2 lane connector and land purchase for 25m road reserve       Hume City       S-M         Intersection       IN01       Intersection: Sunbury Road and Southern Connector       Land for ultimate configuration and construction of interim configuration 4 way       Hume City       M         Intersection       IN02       Intersection: Sunbury Road and Main Street (Redstone Hill MTC)       Land for ultimate configuration and construction of interim configuration 4 way       Hume City       S-M         Intersection       IN02       Intersection: Sunbury Road and Main Street (Redstone Hill MTC)       Land for ultimate configuration and construction of interim configuration 4 way       Hume City       S-M         Intersection       IN02       Intersection: Sunbury Road and Lancefield Road/Sunbury Ring Road       Land for ultimate configuration and construction of interim configuration 4 way       Hume City       S-M         Intersection       IN03       Intersection: Sunbury Road and Lancefield Road/Sunbury Ring Road       Land for ultimate configuration and construction of interim configuration 4 way       Hume City       S-M         Intersection       IN03       Intersection: Sunbury Road and Lancefield Road/Sunbury Ring Road       Land for ultimate configuration and construction of interim configuration 4 way       Hume City       S-M         Intersection       Intersection: Sunbury Road and Lancefield R                                                                                                                                                                                                                                                                                                                                                  | Road                                                                                                                                    | RD08              | Crinion Drive: Watsons Road to Bulla-Diggers Rest Road   | Upgrade of existing 2 lane road within existing road reserve                        | Hume City   | S-M                  | Yes                 |    |
| Intersection       IN01       Intersection: Sunbury Road and Southern Connector       Land for ultimate configuration and construction of interim configuration 4 way       Hume City       M         Intersection       IN02       Intersection: Sunbury Road and Main Street (Redstone Hill MTC)       Land for ultimate configuration and construction of interim configuration 4 way       Hume City       S-M         Intersection       IN02       Intersection: Sunbury Road and Main Street (Redstone Hill MTC)       Land for ultimate configuration and construction of interim configuration 4 way       Hume City       S-M         Intersection       IN03       Intersection: Sunbury Road and Lancefield Road/Sunbury Ring Road       Land for ultimate configuration and construction of interim configuration 4 way       Hume City       S-M         Intersection       IN03       Intersection: Sunbury Road and Lancefield Road/Sunbury Ring Road       Land for ultimate configuration and construction of interim configuration 4 way       Hume City       S-M         Intersection       IN03       Intersection: Sunbury Road and Lancefield Road/Sunbury Ring Road       Land for ultimate configuration and construction of interim configuration 4 way       Hume City       S-M         Intersection       Intersection: Sunbury Road and Lancefield Road/Sunbury Ring Road       Land for ultimate configuration and construction of interim configuration 4 way       Hume City       S-M         Intersection       Construction of ultimate c                                                                                                                                                                                                                                                                                                                                         | Road                                                                                                                                    | -                 | Jacksons Hill Link Road (interim)                        | Construction of interim 2 lane connector between Yarrangan Rd and Buckland Way      | Hume City   | S                    | No                  |    |
| Intersection       Intersection       VicRoads       L         Intersection       Intersection:       S-M       S-M <td< td=""><td>Road</td><td>RD09</td><td>Jacksons Hill Link Road (ultimate)</td><td>Construction of ultimate 2 lane connector and land purchase for 25m road reserve</td><td>Hume City</td><td>S-M</td><td>Yes</td></td<>                                                                                                                                                                                                                                                                                                                                                                                                                                                                                                                                                                                    | Road                                                                                                                                    | RD09              | Jacksons Hill Link Road (ultimate)                       | Construction of ultimate 2 lane connector and land purchase for 25m road reserve    | Hume City   | S-M                  | Yes                 |    |
| Intersection       Intersection: Sunbury Road and Main Street (Redstore Hill MTC)       Construction of ultimate configuration and construction of interim configuration 4 way       Nume City       S-Main Street (Redstore Hill MTC)         Intersection       No3       Intersection: Sunbury Road and Lancefield Road Sunbury Road and Lancefield Road Sunbury Ring Road/Sunbury Ring Road       Land for ultimate configuration and construction of interim configuration 4 way       Hume City       S-Main Street (Redstore Hill MTC)         Intersection       Intersection: Sunbury Road and Lancefield Road/Sunbury Ring Road       Land for ultimate configuration and construction of interim configuration 4 way       Hume City       S-Main Street (Redstore Hill Redstore Hill | Intersection                                                                                                                            | IN01              | Intersection: Sunbury Road and Southern Connector        | с с ,                                                                               | Hume City   | Μ                    | Yes                 |    |
| Hill MTC)       intersection       intersection       VicRoads       L         Intersection       Intersection: Sunbury Road and Lancefield       Land for ultimate configuration and construction of interim configuration 4 way       Hume City       S-M         Road/Sunbury Ring Road       Construction of ultimate configuration       VicRoads       L         Onstruction of ultimate configuration and construction of interim configuration 4 way       Hume City       S-M         VicRoads       Construction of ultimate configuration       VicRoads       L                                                                                                                                                                                                                                                                                                                                                                                                                                                                                                                                                                                                                                                                                                                                                                                                                                                                                                                                                                                                                                                                                                                                                                                                                                                                                                                                            |                                                                                                                                         |                   |                                                          |                                                                                     | VicRoads    | L                    | No                  |    |
| Intersection       IN03       Intersection: Sunbury Road and Lancefield<br>Road/Sunbury Ring Road       Land for ultimate configuration and construction of interim configuration 4 way<br>intersection       Hume City       S-M         Construction of ultimate configuration and construction of ultimate configuration and construction of ultimate configuration and construction of ultimate configuration 4 way       Hume City       S-M         VicRoads       Construction of ultimate configuration       VicRoads       Land                                                                                                                                                                                                                                                                                                                                                                                                                                                                                                                                                                                                                                                                                                                                                                                                                                                                                                                                                                                                                                                                                                                                                                                                                                                                                                                                                                              | Intersection                                                                                                                            | IN02              |                                                          | · · · ·                                                                             | Hume City   | S-M                  | Yes                 |    |
| Road/Sunbury Ring Road     intersection       Construction of ultimate configuration     VicRoads                                                                                                                                                                                                                                                                                                                                                                                                                                                                                                                                                                                                                                                                                                                                                                                                                                                                                                                                                                                                                                                                                                                                                                                                                                                                                                                                                                                                                                                                                                                                                                                                                                                                                                                                                                                                                      |                                                                                                                                         |                   |                                                          | Construction of ultimate configuration                                              | VicRoads    | L                    | No                  |    |
| Construction of ultimate configuration     VicRoads     L                                                                                                                                                                                                                                                                                                                                                                                                                                                                                                                                                                                                                                                                                                                                                                                                                                                                                                                                                                                                                                                                                                                                                                                                                                                                                                                                                                                                                                                                                                                                                                                                                                                                                                                                                                                                                                                              | Intersection                                                                                                                            | IN03              |                                                          | ,                                                                                   | Hume City   | S-M                  | Yes                 |    |
| Intersection IN04 Intersection: Sunbury Road and Northern Connector Land for ultimate configuration and construction of interim configuration 4 way Hume City S-M                                                                                                                                                                                                                                                                                                                                                                                                                                                                                                                                                                                                                                                                                                                                                                                                                                                                                                                                                                                                                                                                                                                                                                                                                                                                                                                                                                                                                                                                                                                                                                                                                                                                                                                                                      |                                                                                                                                         |                   |                                                          | Construction of ultimate configuration                                              | VicRoads    | L                    | No                  |    |
| intersection                                                                                                                                                                                                                                                                                                                                                                                                                                                                                                                                                                                                                                                                                                                                                                                                                                                                                                                                                                                                                                                                                                                                                                                                                                                                                                                                                                                                                                                                                                                                                                                                                                                                                                                                                                                                                                                                                                           | Intersection                                                                                                                            | IN04              | Intersection: Sunbury Road and Northern Connector        | · · · ·                                                                             | Hume City   | S-M                  | Yes                 |    |
| Construction of ultimate configuration VicRoads L                                                                                                                                                                                                                                                                                                                                                                                                                                                                                                                                                                                                                                                                                                                                                                                                                                                                                                                                                                                                                                                                                                                                                                                                                                                                                                                                                                                                                                                                                                                                                                                                                                                                                                                                                                                                                                                                      |                                                                                                                                         |                   |                                                          | Construction of ultimate configuration                                              | VicRoads    | L                    | No                  |    |