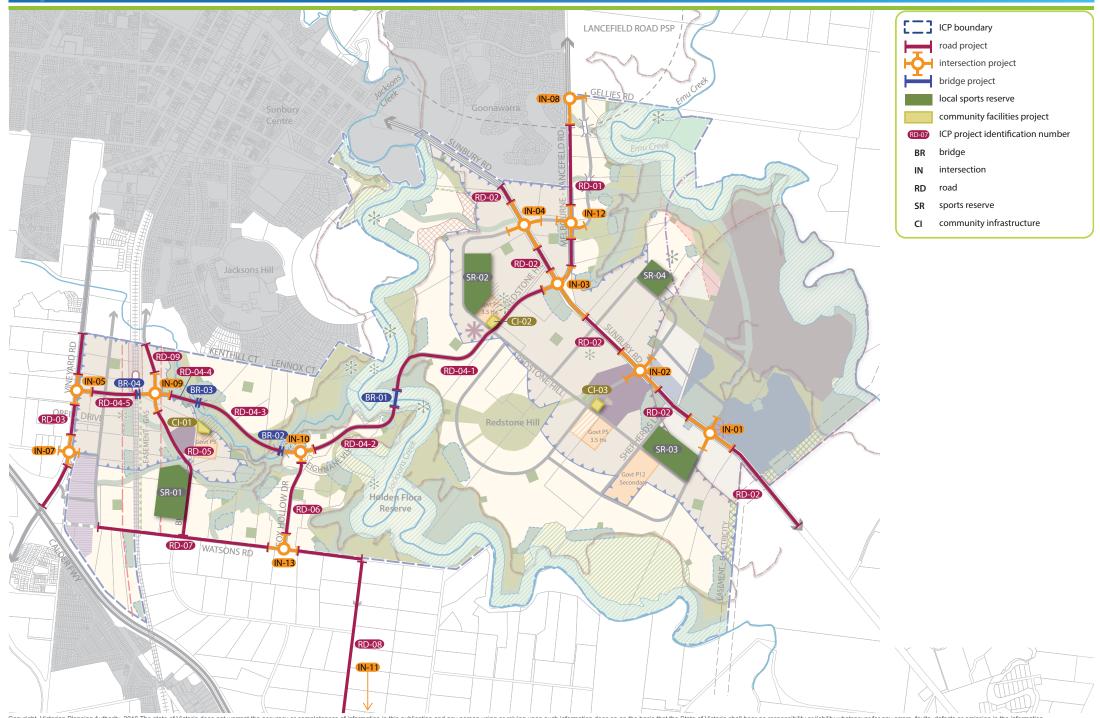

## Sunbury South Precinct Infrastructure Plan

| TRANSPORT         Interim - Land and construction of upgraded 4-lane divided arterial road within the existing road reserve/public acquisition overlay         Victo das         M-L           Road         RD02         Sunbury Road: Lacksons Creek to Urban Growth Boundary         Interim - Land and construction of upgraded 4-lane divided arterial road within the existing road reserve         Vickoads         L           Road         RD03         Sunbury Road: Lacksons Creek to Urban Growth Boundary         Construction of upgraded 4-lane divided arterial road within the existing road reserve         Vickoads         L           Road         RD03         Vineyard Road: Calder Freeway to Elizabeth Drue         Construction of upgraded 4-lane divided arterial road within the existing road         Vickoads         L           Road         RD04         Sunbury Ring Road - Southern Link: Sunbury Road         Land and construction of upgraded 4-lane divided arterial road within the existing road         Vickoads         L           Road         RD04         Southury Ring Road - Southern Link: Sunbury Road         Land and construction of 2-lane boolevard connector within 34m road reserve         Hrune City         S-M           Road         RD04         Southury Ring Road - Southern Link: Rapers Creek West         Land and construction of 2-lane boolevard connector within 34m road reserve         Hrune City         S-M           Road         RD04         Southury Ring Road to Watstons Road         Sou                                                                                                                                                                                                                                                                                                                                          | Project<br>Category                                                                                                                     | Project<br>Number | Title                                                    | Project Description                                                                 | Lead Agency | Indicative<br>Timing | Included in<br>ICP? |    |
|------------------------------------------------------------------------------------------------------------------------------------------------------------------------------------------------------------------------------------------------------------------------------------------------------------------------------------------------------------------------------------------------------------------------------------------------------------------------------------------------------------------------------------------------------------------------------------------------------------------------------------------------------------------------------------------------------------------------------------------------------------------------------------------------------------------------------------------------------------------------------------------------------------------------------------------------------------------------------------------------------------------------------------------------------------------------------------------------------------------------------------------------------------------------------------------------------------------------------------------------------------------------------------------------------------------------------------------------------------------------------------------------------------------------------------------------------------------------------------------------------------------------------------------------------------------------------------------------------------------------------------------------------------------------------------------------------------------------------------------------------------------------------------------------------------------------------------------------------------------------------------------------------------------------|-----------------------------------------------------------------------------------------------------------------------------------------|-------------------|----------------------------------------------------------|-------------------------------------------------------------------------------------|-------------|----------------------|---------------------|----|
| Read         Road         Road         Sunbury Road: Southern Link: Subury Road to Urban Growth<br>Boundary         Land and construction of Ulimate Game arterial road within the existing road reserve<br>(without a construction of Ulimate Game arterial road within the existing road reserve         VicRoads         Land           Road         RO03         Sunbury Road: Southern Link: Subury Road to Urban Growth<br>Boundary         Construction of Ulimate Game arterial road within the existing road reserve         VicRoads         L           Road         RO03         Vineyord Road: Caider Freeway to Elizabeth Drive<br>tand and construction of Ulimate Game arterial road within the existing road reserve         VicRoads         L           Road         RO04         Sunbury Ring Road - Southern Link: Sunbury Road to<br>Land and construction of 2-lane boulevard connector within 34m road reserve         Hume City         S-M           Road         RO04-3         Sunbury Ring Road - Southern Link: Harpers Creek Rat<br>Land and construction of 2-lane boulevard connector within 34m road reserve         Hume City         S-M           Road         RO04-3         Sunbury Ring Road - Southern Link: Rapers Creek West<br>Road         Land and construction of 2-lane boulevard connector within 34m road reserve         Hume City         S-M           Road         RO04-4         Sunbury Ring Road - Southern Link: Rapers Creek West<br>Road         Land and construction of 2-lane boulevard connector within 34m road reserve         Hume City         S-M <td< th=""><th>TRANSPORT</th><th></th><th></th><th></th><th></th><th></th><th></th></td<>                                                                                                                                                                                                       | TRANSPORT                                                                                                                               |                   |                                                          |                                                                                     |             |                      |                     |    |
| ReadRoudReadRoudRoudRoudRoudRoudRoudRoudRoudRoudRoudRoudRoudRoudRoudRoudRoudRoudRoudRoudRoudRoudRoudRoudRoudRoudRoudRoudRoudRoudRoudRoudRoudRoudRoudRoudRoudRoudRoudRoudRoudRoudRoudRoudRoudRoudRoudRoudRoudRoudRoudRoudRoudRoudRoudRoudRoudRoudRoudRoudRoudRoudRoudRoudRoudRoudRoudRoudRoudRoudRoudRoudRoudRoudRoudRoudRoudRoudRoud <th rows<="" td=""><td>Road</td><td>RD01</td><td>Lancefield Road: Gellies Road to Sunbury Road</td><td></td><td>VicRoads</td><td>M-L</td><td>No</td></th>                                                                                                                                                                                                                                                                                                                                                                                                                                                                                                                                                                                                                                                                                                                                                                                                                                                                                                                                                                                                                                                                                                                                                                                                                                                                                                                                                                                                                         | <td>Road</td> <td>RD01</td> <td>Lancefield Road: Gellies Road to Sunbury Road</td> <td></td> <td>VicRoads</td> <td>M-L</td> <td>No</td> | Road              | RD01                                                     | Lancefield Road: Gellies Road to Sunbury Road                                       |             | VicRoads             | M-L                 | No |
| Boundary         Boundary         Construction of ultimate 6-lane arterial road within the existing road reserve         Viceoads         L           Road         RD93         Vineyard Road: Calder Freeway to Elizabeth Drive         Land and construction of ultimate 6-lane arterial road within the existing road reserve         Hume City         S-M           Road         RD94-1         Sunbury Ring Road - Southern Link: Sunbury Road to<br>Lacksons Creek         Land and construction of 2-lane boulevard connector within 34m road reserve         Hume City         S-M           Road         RD94-1         Sunbury Ring Road - Southern Link: Jacksons Creek Land and construction of 2-lane boulevard connector within 34m road reserve         Hume City         S-M           Road         RD94-3         Sonbury Ring Road - Southern Link: Harpers Creek Kest         Land and construction of 2-lane boulevard connector within 34m road reserve         Hume City         S-M           Road         RD94-5         Sonbury Ring Road - Southern Link: Harpers Creek West         Land and construction of 2-lane boulevard connector within 34m road reserve         Hume City         S-M           Road         RD94-5         Sonbury Ring Road - Southern Link: Harpers Creek West         Land and construction of 2-lane boulevard connector within 34m road reserve         Hume City         S-M           Road         RD94-5         Boulbury Ring Road - Southern Link: Harpers Creek West         Land and construction of 2-lane bou                                                                                                                                                                                                                                                                                                                                       |                                                                                                                                         |                   |                                                          | 5                                                                                   | VicRoads    | L                    | No                  |    |
| RoadRD03Vineyard Road: Calder Freeway to Elizabeth Drive<br>acksons CreekLand and construction of ultimate 6-lane arterial road within the existing roadVicRoadsLRoadRD04-1Sunbury Ring Road - Southern Link: Sunbury Road to<br>Jacksons CreekLand and construction of 2-lane boulevard connector within 34m road reserveHume CityS-MIRoadRD04-2Sunbury Ring Road - Southern Link: Jacksons Creek to<br>Fox Hollow DriveLand and construction of 2-lane boulevard connector within 34m road reserveHume CityS-MIRoadRD04-3Southern Link: Harpers Creek West<br>to Harpers Creek WestLand and construction of 2-lane boulevard connector within 34m road reserveHume CityS-MIRoadRD04-5Southury Ring Road - Southern Link: Rail Line to Vineyard<br>RoadLand and construction of 2-lane boulevard connector within 34m road reserveHume CityS-MIRoadRD05Buckland Way: Sunbury Ring Road to Watsons RoadConstruction of 2-lane boulevard connector within 34m road reserveHume CityS-MIRoadRD06Fox Hollow Drive: Sunbury Ring Road to Watsons RoadConstruction of 2-lane boulevard connector within 34m road reserveHume CityS-MIRoadRD06Fox Hollow Drive: Sunbury Ring Road to Watsons RoadConstruction of 2-lane boulevard connector within 84m road reserveHume CityS-MIRoadRD06Fox Hollow Drive: Sunbury Ring Road to Watsons RoadConstruction of 2-lane boulevard connector within 84m road reserve to 25m in<br>part and to connect to the Southury Ring RoadMume CityS-MIRoadRD06Fox Holl                                                                                                                                                                                                                                                                                                                                                                                                                        | Road                                                                                                                                    | RD02              | ,                                                        | Construction of upgraded 4-lane divided arterial road within existing road reserve  | VicRoads    | S-M                  | No                  |    |
| Road         RD04-1         Sunbury Ring Road - Southerm Link: Sunbury Road to<br>lacksons Creek         Land and construction of 2-lane boulevard connector within 34m road reserve         Hume City         S-M           Road         R004-3         Sunbury Ring Road - Southerm Link: Jacksons Creek to<br>Southerm Unix: Jacksons Creek         Land and construction of 2-lane boulevard connector within 34m road reserve         Hume City         S-M           Road         R004-3         Sunbury Ring Road - Southerm Link: Jacksons Creek to<br>To k Hollow Drive         Land and construction of 2-lane boulevard connector within 34m road reserve         Hume City         S-M           Road         R004-3         Sunbury Ring Road - Southerm Link: Harpers Creek West         Land and construction of 2-lane boulevard connector within 34m road reserve         Hume City         S-M           Road         R004-5         Sunbury Ring Road - Southerm Link: Harpers Creek West         Land and construction of 2-lane boulevard connector within 34m road reserve         Hume City         S-M           Road         RD05         Sunbury Ring Road to Watsons Road         Construction of 2-lane boulevard connector within 34m road reserve         Hume City         S-M           Road         RD05         Bouchand Wary Sunbury Ring Road to Watsons Road         Construction of 2-lane boulevard connector within 34m road reserve         Hume City         S-M           Road         RD05         Bouchand Wary Sunbury Ring Roa                                                                                                                                                                                                                                                                                                                                          |                                                                                                                                         |                   |                                                          | Construction of ultimate 6-lane arterial road within the existing road reserve      | VicRoads    | L                    | No                  |    |
| Indexemption         Indexemption<                                                                                                                                                                                                                                                                                                                                                                                                                                           | Road                                                                                                                                    | RD03              | Vineyard Road: Calder Freeway to Elizabeth Drive         | C C                                                                                 | VicRoads    | L                    | No                  |    |
| For Hollow Drive         Sumbury Ring Road - Southern Link: Harpers Creek West to Harpers Creek West to Harpers Creek West to Harpers Creek West to Jacksons Creek Link Rad (Utimate)         Land and construction of 2-lane boulevard connector within 34m road reserve         Hume City         S-M           Road         R04-4         Sunbury Ring Road - Southern Link: Harpers Creek West to Jacksons Creek Link Rad (Utimate)         Land and construction of 2-lane boulevard connector within 34m road reserve         Hume City         S-M           Road         R04-5         Sunbury Ring Road to Watsons Road         Construction of 2-lane boulevard connector within 34m road reserve         Hume City         S-M           Road         R05         Buckland Way: Sunbury Ring Road to Watsons Road         Construction of 2-lane connector within 34m road reserve         Hume City         S-M           Road         R06         For Hollow Drive: Sunbury Ring Road to Watsons Road         Construction of 2-lane connector within Setting road reserve         Hume City         S-M           Road         R007         Watsons Road: Crinion Drive to Vineyard Road         Construction of 2 lane connector within existing road reserve         Hume City         S-M           Road         R008         Crinion Drive: Watson                                                                                                                                                                                                                                                                                                                                           | Road                                                                                                                                    | RD04-1            |                                                          | Land and construction of 2-lane boulevard connector within 34m road reserve         | Hume City   | S-M                  | Yes                 |    |
| Intersection         Intersectinn         Intersection         Intersection<                                                                                                                                                                                                                                                                                                                                                                                                                                           | Road                                                                                                                                    | RD04-2            | , .                                                      | Land and construction of 2-lane boulevard connector within 34m road reserve         | Hume City   | S-M                  | Yes                 |    |
| Road       RD04-4       Sunbury Ring Road - Southern Link: Harpers Creek West Land and construction of 2-lane boulevard connector within 34m road reserve Link Road (ultimate)       Hume City       S-M         Road       RD04-5       Sunbury Ring Road - Southern Link: Rail Line to Vineyard Road       Ind and construction of 2-lane boulevard connector within 34m road reserve       Hume City       S-M         Road       RD05       Sunbury Ring Road - Southern Link: Rail Line to Vineyard Road       Construction of 2-lane connector and land to widen the existing reserve to 25m in part and to connect to the Sounbury Ring Road.       Hume City       S-M         Road       RD06       Fox Hollow Drive: Sunbury Ring Road to Watsons Road       Construction of 2 lane connector and land purchase to widen the existing reserve to 25m in part and to connect or the Sounbury Ring Road.       Hume City       S-M         Road       RD07       Watsons Road: Crinion Drive to Vineyard Road       Construction of 2 lane connector within existing road reserve       Hume City       S-M         Road       RD07       Watsons Road: Crinion Drive to Vineyard Road       Construction of a lane connector within existing road reserve       Hume City       S-M         Road       RD08       Crinion Drive: Watsons Road to Bulla-Diggers Rest Road       Upgrade of existing 2 lane connector within existing road reserve       Hume City       S-M         Road       RD09       Jacksons Hill Link Road (ultimate)       C                                                                                                                                                                                                                                                                                                                                                           | Road                                                                                                                                    | RD04-3            | , , , , , , , , , , , , , , , , , , , ,                  | Land and construction of 2-lane boulevard connector within 34m road reserve         | Hume City   | S-M                  | Yes                 |    |
| Road       RD04-5       Sunbury Ring Road - Southern Link: Rail Line to Vineyard       Land and construction of 2-lane boulevard connector within 34m road reserve       Hume City       S-M         Road       RD05       Buckland Way: Sunbury Ring Road to Watsons Road       Construction of 2 lane connector and land to widen the existing reserve to 25m in part and to connect to the Sounbury Ring Road.       Hume City       S-M         Road       RD06       Fox Hollow Drive: Sunbury Ring Road to Watsons Road       Construction of 2 lane connector and land purchase to widen the existing reserve to 25m in part and to connect ot the Sounbury Ring Road       Hume City       S-M         Road       RD07       Watsons Road: Crinion Drive: Watsons Road to Watsons Road       Construction of 2 lane connector within existing road reserve       Hume City       S-M         Road       RD07       Watsons Road: Crinion Drive: Watsons Road to Bulla-Diggers Rest Road       Opgrade of existing 2 lane connector within existing road reserve       Hume City       S-M         Road       RD09       Jacksons Hill Link Road (ultimate)       Construction of literim 2 lane connector between Yarrangan Rd and Buckland Way       Hume City       S-M         Road       RD09       Jacksons Hill Link Road (ultimate)       Construction of ultimate configuration and construction of interim configuration 4 way       Hume City       S-M         Road       RD09       Intersection: Sunbury Road and Southern Connector <td>Road</td> <td>RD04-4</td> <td>Sunbury Ring Road - Southern Link: Harpers Creek West</td> <td>Land and construction of 2-lane boulevard connector within 34m road reserve</td> <td>Hume City</td> <td>S-M</td> <td>Yes</td>                                                                                                                               | Road                                                                                                                                    | RD04-4            | Sunbury Ring Road - Southern Link: Harpers Creek West    | Land and construction of 2-lane boulevard connector within 34m road reserve         | Hume City   | S-M                  | Yes                 |    |
| Road       RD05       Buckland Way: Sunbury Ring Road to Watsons Road       Construction of a 2 lane connector and land to widen the existing reserve to 25m in part and to connect to the Sounbury Ring Road.       Hume City       S-M         Road       RD06       Fox Hollow Drive: Sunbury Ring Road to Watsons Road       Construction of 2 lane connector and land purchase to widen the existing reserve to 25m in part and to connect to the Sounbury Ring Road.       Hume City       S-M         Road       RD07       Watsons Road: Crinion Drive to Vineyard Road       Construction of 2 lane connector within existing road reserve       Hume City       S-M         Road       RD08       Crinion Drive: Watsons Road to Bulla-Diggers Rest Road       Upgrade of existing 2 lane connector within existing road reserve       Hume City       S-M         Road       A.PO9       Jacksons Hill Link Road (linterim)       Construction of lane connector between Yarrangan Rd and Buckland Way       Hume City       S-M         Road       RD09       Jacksons Hill Link Road (ultimate)       Construction of ultimate 2 lane connector and land purchase for 25m road reserve       Hume City       S-M         Road       RD09       Jacksons Hill Link Road (ultimate)       Construction of ultimate configuration and construction of interim configuration 4 way       Hume City       S-M         Intersection       Intersection: Sunbury Road and Main Street (Redston)       Land for ultimate configuration and construction                                                                                                                                                                                                                                                                                                                                                           | Road                                                                                                                                    | RD04-5            | Sunbury Ring Road - Southern Link: Rail Line to Vineyard | Land and construction of 2-lane boulevard connector within 34m road reserve         | Hume City   | S-M                  | Yes                 |    |
| Road       RD06       Fox Hollow Drive: Sunbury Ring Road to Watsons Road       Construction of 2 lane connect or the Sunbury Ring Road       Hume City       S-M         Road       RD07       Watsons Road: Crinion Drive: to Vineyard Road       Construction of 2 lane connect or the Sunbury Ring Road       Hume City       S-M         Road       RD08       Crinion Drive: Watsons Road to Bulla-Diggers Rest Road       Upgrade of existing 2 lane road within existing road reserve       Hume City       S-M         Road       -       Jacksons Hill Link Road (interim)       Construction of interim 2 lane connector between Yarrangan Rd and Buckland Way       Hume City       S-M         Road       RD09       Jacksons Hill Link Road (ultimate)       Construction of ultimate 2 lane connector between Yarrangan Rd and Buckland Way       Hume City       S-M         Intersection       IN01       Intersection: Sunbury Road and Southern Connector       Land for ultimate configuration and construction of interim configuration 4 way       Hume City       M         Intersection       IN02       Intersection: Sunbury Road and Main Street (RedStone Hill MTC)       Land for ultimate configuration and construction of interim configuration 4 way       Hume City       S-M         Intersection       IN02       Intersection: Sunbury Road and Lancefield RedStone Hill MTC)       Land for ultimate configuration and construction of interim configuration 4 way       Hume City       S-                                                                                                                                                                                                                                                                                                                                                                                      | Road                                                                                                                                    | RD05              |                                                          | -                                                                                   | Hume City   | S-M                  | Yes                 |    |
| Road       RD07       Watsons Road: Crinion Drive to Vineyard Road       Construction of 2 lane connector within existing road reserve       Hume City       S-M         Road       RD08       Crinion Drive: Watsons Road to Bulla-Diggers Rest Road       Upgrade of existing 2 lane road within existing road reserve       Hume City       S-M         Road       -       Jacksons Hill Link Road (interim)       Construction of interim 2 lane connector between Yarrangan Rd and Buckland Way       Hume City       S-M         Road       RD09       Jacksons Hill Link Road (ultimate)       Construction of ultimate 2 lane connector and land purchase for 25m road reserve       Hume City       S-M         Road       RD09       Jacksons Hill Link Road (ultimate)       Construction of ultimate configuration and construction of interim configuration 4 way       Hume City       S-M         Intersection       IN01       Intersection: Sunbury Road and Main Street (Redstore Hill MTC)       Land for ultimate configuration and construction of interim configuration 4 way       Hume City       S-M         Intersection       IN02       Intersection: Sunbury Road and Lancefield Road/Sunbury Road and Lancefield Road/Sunbury Ring Road       Land for ultimate configuration and construction of interim configuration 4 way       Hume City       S-M         Intersection       IN03       Intersection: Sunbury Road and Lancefield Road/Sunbury Ring Road       Land for ultimate configuration and construction                                                                                                                                                                                                                                                                                                                                                                    | Road                                                                                                                                    | RD06              | Fox Hollow Drive: Sunbury Ring Road to Watsons Road      | Construction of 2 lane connector and land purchase to widen the existing reserve to | Hume City   | S-M                  | Yes                 |    |
| Road-Jacksons Hill Link Road (interim)Construction of interim 2 lane connector between Yarrangan Rd and Buckland WayHume CitySRoadRD09Jacksons Hill Link Road (ultimate)Construction of ultimate 2 lane connector and land purchase for 25m road reserveHume CityS-MIntersectionIN01Intersection: Sunbury Road and Southern ConnectorLand for ultimate configuration and construction of interim configuration 4 way<br>intersectionHume CityMIntersectionIN02Intersection: Sunbury Road and Main Street (Redstone<br>Hill MTC)Land for ultimate configuration and construction of interim configuration 4 way<br>intersectionHume CityS-MIntersectionIN03Intersection: Sunbury Road and Lancefield<br>Road/Sunbury Ring RoadLand for ultimate configuration and construction of interim configuration 4 way<br>intersection<br>Construction of ultimate configuration and construction of interim configuration 4 way<br>intersectionHume CityS-MIntersectionIN03Intersection: Sunbury Road and Lancefield<br>Road/Sunbury Ring RoadLand for ultimate configuration and construction of interim configuration 4 way<br>intersection<br>Construction of ultimate configuration of interim configuration 4 way<br>intersection<br>Construction of ultimate configuration and construction of interim configuration 4 way<br>intersection<br>Construction of ultimate configuration and construction of interim configuration 4 way<br>intersection<br>Construction of ultimate configuration and construction of interim configuration 4 way<br>intersection<br>Construction of ultimate configuration 4 way<br>intersection<br>Construction of ultimate configuration of interim configuration 4 way<br>intersection<br>Constructi                                                                                                                                                                                     | Road                                                                                                                                    | RD07              | Watsons Road: Crinion Drive to Vineyard Road             |                                                                                     | Hume City   | S-M                  | Yes                 |    |
| Road       RD09       Jacksons Hill Link Road (ultimate)       Construction of ultimate 2 lane connector and land purchase for 25m road reserve       Hume City       S-M         Intersection       IN01       Intersection: Sunbury Road and Southern Connector       Land for ultimate configuration and construction of interim configuration 4 way       Hume City       M         Intersection       IN02       Intersection: Sunbury Road and Main Street (Redstone Hill MTC)       Land for ultimate configuration and construction of interim configuration 4 way       Hume City       S-M         Intersection       IN02       Intersection: Sunbury Road and Main Street (Redstone Hill MTC)       Land for ultimate configuration and construction of interim configuration 4 way       Hume City       S-M         Intersection       IN02       Intersection: Sunbury Road and Lancefield Road/Sunbury Ring Road       Land for ultimate configuration and construction of interim configuration 4 way       Hume City       S-M         Intersection       IN03       Intersection: Sunbury Road and Lancefield Road/Sunbury Ring Road       Land for ultimate configuration and construction of interim configuration 4 way       Hume City       S-M         Intersection       IN03       Intersection: Sunbury Road and Lancefield Road/Sunbury Ring Road       Land for ultimate configuration and construction of interim configuration 4 way       Hume City       S-M         Intersection       Intersection: Sunbury Road and Lancefield R                                                                                                                                                                                                                                                                                                                                                  | Road                                                                                                                                    | RD08              | Crinion Drive: Watsons Road to Bulla-Diggers Rest Road   | Upgrade of existing 2 lane road within existing road reserve                        | Hume City   | S-M                  | Yes                 |    |
| Intersection       IN01       Intersection: Sunbury Road and Southern Connector       Land for ultimate configuration and construction of interim configuration 4 way       Hume City       M         Intersection       IN02       Intersection: Sunbury Road and Main Street (Redstone Hill MTC)       Land for ultimate configuration and construction of interim configuration 4 way       Hume City       S-M         Intersection       IN02       Intersection: Sunbury Road and Main Street (Redstone Hill MTC)       Land for ultimate configuration and construction of interim configuration 4 way       Hume City       S-M         Intersection       IN03       Intersection: Sunbury Road and Lancefield Road/Sunbury Ring Road       Land for ultimate configuration and construction of interim configuration 4 way       Hume City       S-M         Intersection       IN03       Intersection: Sunbury Road and Lancefield Road/Sunbury Ring Road       Land for ultimate configuration and construction of interim configuration 4 way       Hume City       S-M         Intersection       IN03       Intersection: Sunbury Road and Lancefield Road/Sunbury Ring Road       Land for ultimate configuration and construction of interim configuration 4 way       Hume City       S-M         Intersection       Intersection: Sunbury Road and Lancefield Road/Sunbury Ring Road       Land for ultimate configuration and construction of interim configuration 4 way       Hume City       S-M         Intersection       Construction of ultimate c                                                                                                                                                                                                                                                                                                                                         | Road                                                                                                                                    | -                 | Jacksons Hill Link Road (interim)                        | Construction of interim 2 lane connector between Yarrangan Rd and Buckland Way      | Hume City   | S                    | No                  |    |
| Intersection       Intersection       VicRoads       L         Intersection       Intersection:       S-M       S-M <td< td=""><td>Road</td><td>RD09</td><td>Jacksons Hill Link Road (ultimate)</td><td>Construction of ultimate 2 lane connector and land purchase for 25m road reserve</td><td>Hume City</td><td>S-M</td><td>Yes</td></td<>                                                                                                                                                                                                                                                                                                                                                                                                                                                                                                                                                                                    | Road                                                                                                                                    | RD09              | Jacksons Hill Link Road (ultimate)                       | Construction of ultimate 2 lane connector and land purchase for 25m road reserve    | Hume City   | S-M                  | Yes                 |    |
| Intersection       Intersection: Sunbury Road and Main Street (Redstore Hill MTC)       Construction of ultimate configuration and construction of interim configuration 4 way       Nume City       S-Main Street (Redstore Hill MTC)         Intersection       No3       Intersection: Sunbury Road and Lancefield Road Sunbury Road and Lancefield Road Sunbury Ring Road/Sunbury Ring Road       Land for ultimate configuration and construction of interim configuration 4 way       Hume City       S-Main Street (Redstore Hill MTC)         Intersection       Intersection: Sunbury Road and Lancefield Road/Sunbury Ring Road       Land for ultimate configuration and construction of interim configuration 4 way       Hume City       S-Main Street (Redstore Hill Redstore Hill | Intersection                                                                                                                            | IN01              | Intersection: Sunbury Road and Southern Connector        | с с ,                                                                               | Hume City   | Μ                    | Yes                 |    |
| Hill MTC)       intersection       intersection       VicRoads       L         Intersection       Intersection: Sunbury Road and Lancefield       Land for ultimate configuration and construction of interim configuration 4 way       Hume City       S-M         Road/Sunbury Ring Road       Construction of ultimate configuration       VicRoads       L         Onstruction of ultimate configuration and construction of interim configuration 4 way       Hume City       S-M         VicRoads       Construction of ultimate configuration       VicRoads       L                                                                                                                                                                                                                                                                                                                                                                                                                                                                                                                                                                                                                                                                                                                                                                                                                                                                                                                                                                                                                                                                                                                                                                                                                                                                                                                                            |                                                                                                                                         |                   |                                                          |                                                                                     | VicRoads    | L                    | No                  |    |
| Intersection       IN03       Intersection: Sunbury Road and Lancefield<br>Road/Sunbury Ring Road       Land for ultimate configuration and construction of interim configuration 4 way<br>intersection       Hume City       S-M         Construction of ultimate configuration and construction of ultimate configuration and construction of ultimate configuration and construction of ultimate configuration 4 way       Hume City       S-M         VicRoads       Construction of ultimate configuration       VicRoads       Land                                                                                                                                                                                                                                                                                                                                                                                                                                                                                                                                                                                                                                                                                                                                                                                                                                                                                                                                                                                                                                                                                                                                                                                                                                                                                                                                                                              | Intersection                                                                                                                            | IN02              |                                                          | · · · ·                                                                             | Hume City   | S-M                  | Yes                 |    |
| Road/Sunbury Ring Road     intersection       Construction of ultimate configuration     VicRoads                                                                                                                                                                                                                                                                                                                                                                                                                                                                                                                                                                                                                                                                                                                                                                                                                                                                                                                                                                                                                                                                                                                                                                                                                                                                                                                                                                                                                                                                                                                                                                                                                                                                                                                                                                                                                      |                                                                                                                                         |                   |                                                          | Construction of ultimate configuration                                              | VicRoads    | L                    | No                  |    |
| Construction of ultimate configuration     VicRoads     L                                                                                                                                                                                                                                                                                                                                                                                                                                                                                                                                                                                                                                                                                                                                                                                                                                                                                                                                                                                                                                                                                                                                                                                                                                                                                                                                                                                                                                                                                                                                                                                                                                                                                                                                                                                                                                                              | Intersection                                                                                                                            | IN03              |                                                          | ,                                                                                   | Hume City   | S-M                  | Yes                 |    |
| Intersection IN04 Intersection: Sunbury Road and Northern Connector Land for ultimate configuration and construction of interim configuration 4 way Hume City S-M                                                                                                                                                                                                                                                                                                                                                                                                                                                                                                                                                                                                                                                                                                                                                                                                                                                                                                                                                                                                                                                                                                                                                                                                                                                                                                                                                                                                                                                                                                                                                                                                                                                                                                                                                      |                                                                                                                                         |                   |                                                          | Construction of ultimate configuration                                              | VicRoads    | L                    | No                  |    |
| intersection                                                                                                                                                                                                                                                                                                                                                                                                                                                                                                                                                                                                                                                                                                                                                                                                                                                                                                                                                                                                                                                                                                                                                                                                                                                                                                                                                                                                                                                                                                                                                                                                                                                                                                                                                                                                                                                                                                           | Intersection                                                                                                                            | IN04              | Intersection: Sunbury Road and Northern Connector        | · · · ·                                                                             | Hume City   | S-M                  | Yes                 |    |
| Construction of ultimate configuration VicRoads L                                                                                                                                                                                                                                                                                                                                                                                                                                                                                                                                                                                                                                                                                                                                                                                                                                                                                                                                                                                                                                                                                                                                                                                                                                                                                                                                                                                                                                                                                                                                                                                                                                                                                                                                                                                                                                                                      |                                                                                                                                         |                   |                                                          | Construction of ultimate configuration                                              | VicRoads    | L                    | No                  |    |