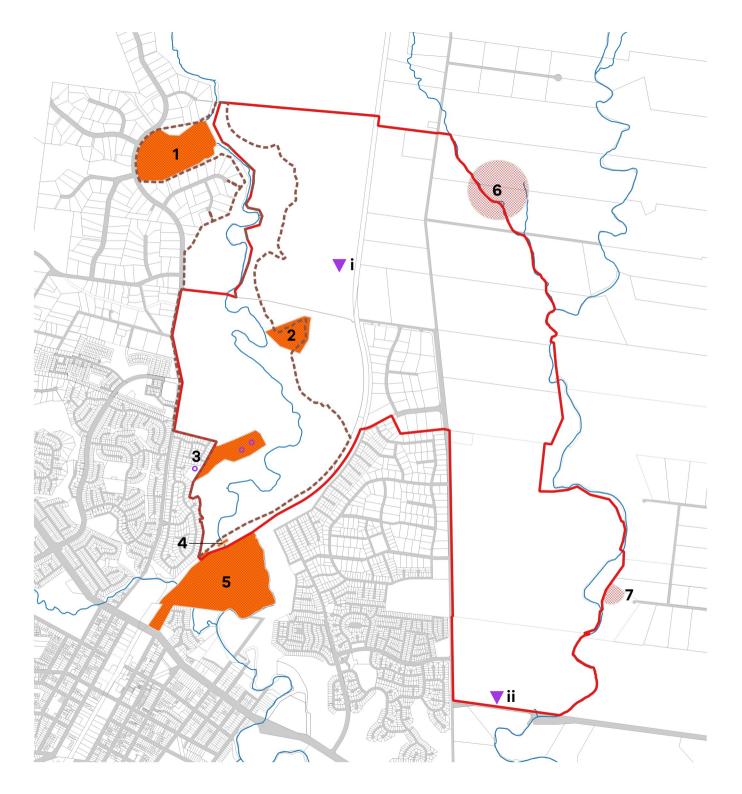

#### Areas of Significance (identified by the National Trust)

- **1 -** Emu Bottom (HO53, VHR H274)
- **2 -** 'Cannon Gully' Sunbury Volunteer Military Exercise Site (including the 'Zig Zag track') (HO366, VHR H7822-2291)
- **3 -** Sunbury Earth Rings (HO200, HO201, HO202)
   Location of Earth Rings
- **4 -** Jacksons Creek Railway Bridge (VHR 1692)
- 5 Rupertswood (HO45, VHR H275)

# Other areas of local heritage significance (Based on Post-Contact Heritage Assessment)

- **6 -** 'Goondannah', 340 Lancefield Road (HO326)
  - \*Note: actual site lies outside precinct boundary
- **7 -** Beer homestead farm complex/Former (O'Briens) Stone Stream Farm (HO325/H7822-0372)

#### Sites for further investigation (potential inclusion in VHI)

- i 3-5 Macedon Street
- ii 45 Gellies Road

## Legend

— Major Watercourses

Areas of Significance (National Trust)

National Trust Proposed Classification

Areas under the Heritage Overlay

Potential VHI site

Delivered by LANDATA®. Land Victoria timestamp 29/04/2014 08:52 Page 1 of 2 © State of Victoria. This publication is copyright. No part may be reproduced by any process except in accordance with the provisions of the Copyright Act and for the purposes of Section 32 of the Sale of Land Act 1962 or pursuant to a written agreement. The information is only valid at the time and in the form obtained from the LANDATA® System. The State of Victoria accepts no responsibility for any subsequent release, publication or reproduction of the information.