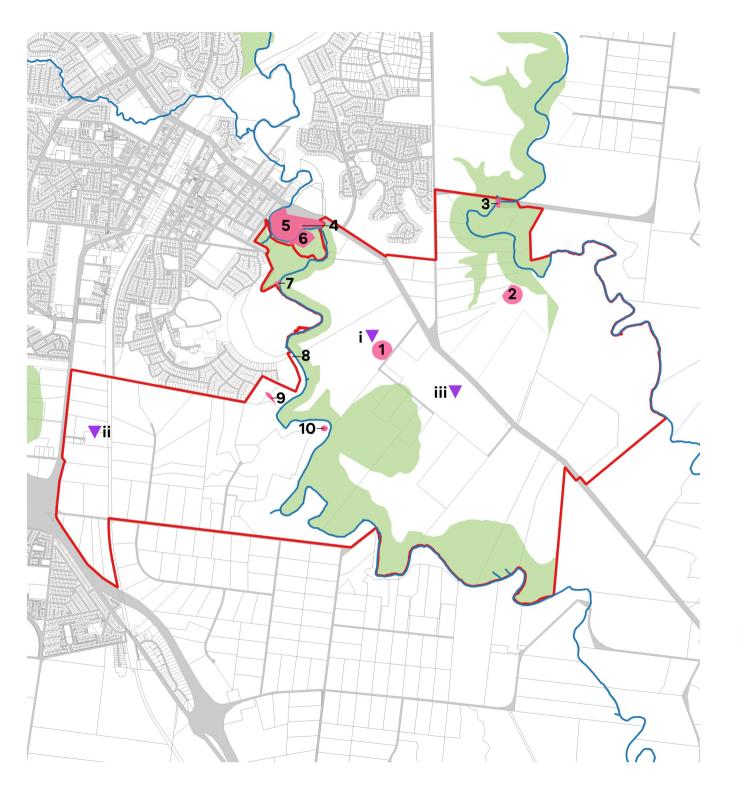

# Other sites of established/potential heritage significance (Based on Post-Contact Heritage Assessment) - additional work to be undertaken

- 3 Gellies Road Bridge (HO28)
- 4 Craiglee Winery (H0677, H058, (within H0396)
- **5 -** Craiglee, 785 Sunbury Road, Sunbury (HO396)
- 6 Ben Eadie House (HO300)
- 7 Ben Eadie Mill (HO42)
- **8 -** Caloola Industrial School Pumphouse ruins (HO368, also VHI, H7822-0094)
- **9 -** Caloola 1 Dump (H7822-0093)
- **10 -** Eighnane Ruins (H7822-0859)

#### Sites for further investigation (potential inclusion in VHI)

i - Dry stone wall enclosure

ii - 19-37 Obeid Drive

iii - 675 Sunbury Road

# Legend

Sunbury South PSP Boundary

Major Watercourses

Environmental Significance Overlay (Schedule 10)

Areas under the Heritage Overlay

Potential VHI site