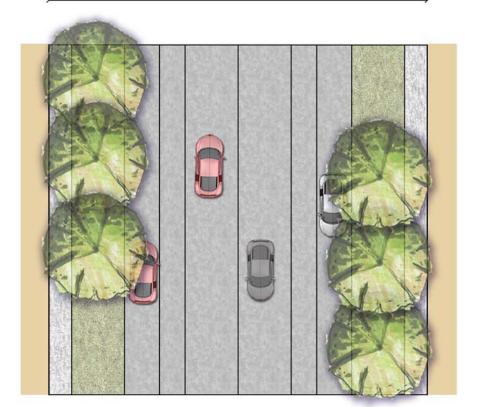

Sienna Park, 1525 Pound Road, Clyde

Street Sections - Typical

12m

9

S7 - CONNECTOR STREET - 26m

Street Sections - atypical

Section AA (See Indicative Subdivision Plan for details)

Indicative Cross Section (Pound Road)
Sienna Park, 1525 Pound Road, Clyde