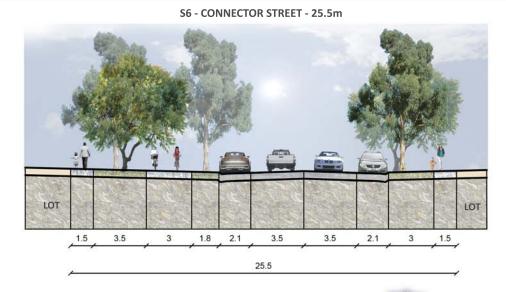

Sienna Park, 1525 Pound Road, Clyde

Street Sections - Typical

12m

9

S7 - CONNECTOR STREET - 26m

Street Sections - atypical

Section AA (See Indicative Subdivision Plan for details)

Indicative Cross Section (Pound Road)
Sienna Park, 1525 Pound Road, Clyde