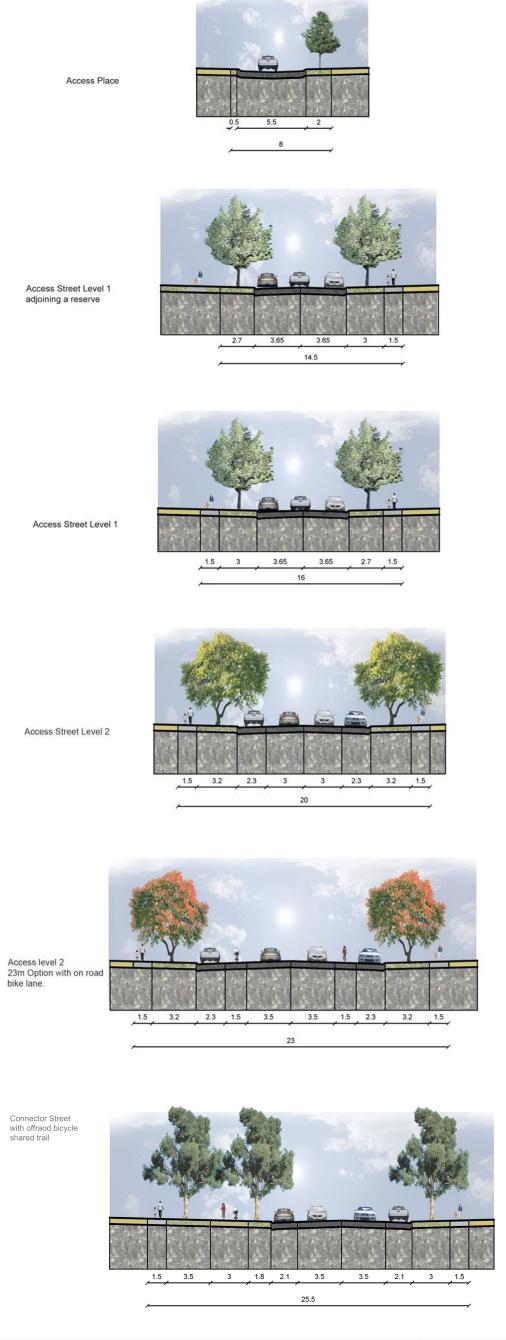

Sienna Park, 1525 Pound Road, Clyde

Street Sections - Typical

12m

9

S7 - CONNECTOR STREET - 26m

Street Sections - atypical

Section AA (See Indicative Subdivision Plan for details)

Indicative Cross Section (Pound Road)
Sienna Park, 1525 Pound Road, Clyde