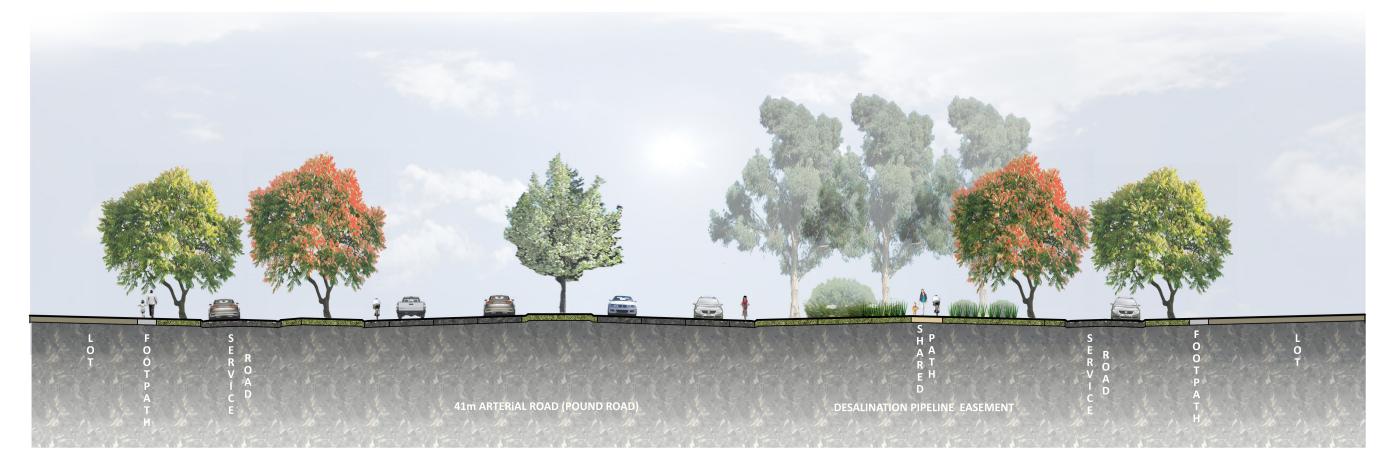

Sienna Park, 1525 Pound Road, Clyde

Street Sections - Typical

12m

9

S7 - CONNECTOR STREET - 26m

Street Sections - atypical

Section AA (See Indicative Subdivision Plan for details)

Indicative Cross Section (Pound Road)
Sienna Park, 1525 Pound Road, Clyde