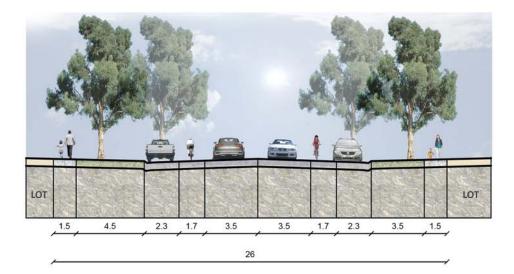

Sienna Park, 1525 Pound Road, Clyde

Street Sections - Typical

12m

9

S7 - CONNECTOR STREET - 26m

Street Sections - atypical

Section AA (See Indicative Subdivision Plan for details)

Indicative Cross Section (Pound Road)
Sienna Park, 1525 Pound Road, Clyde