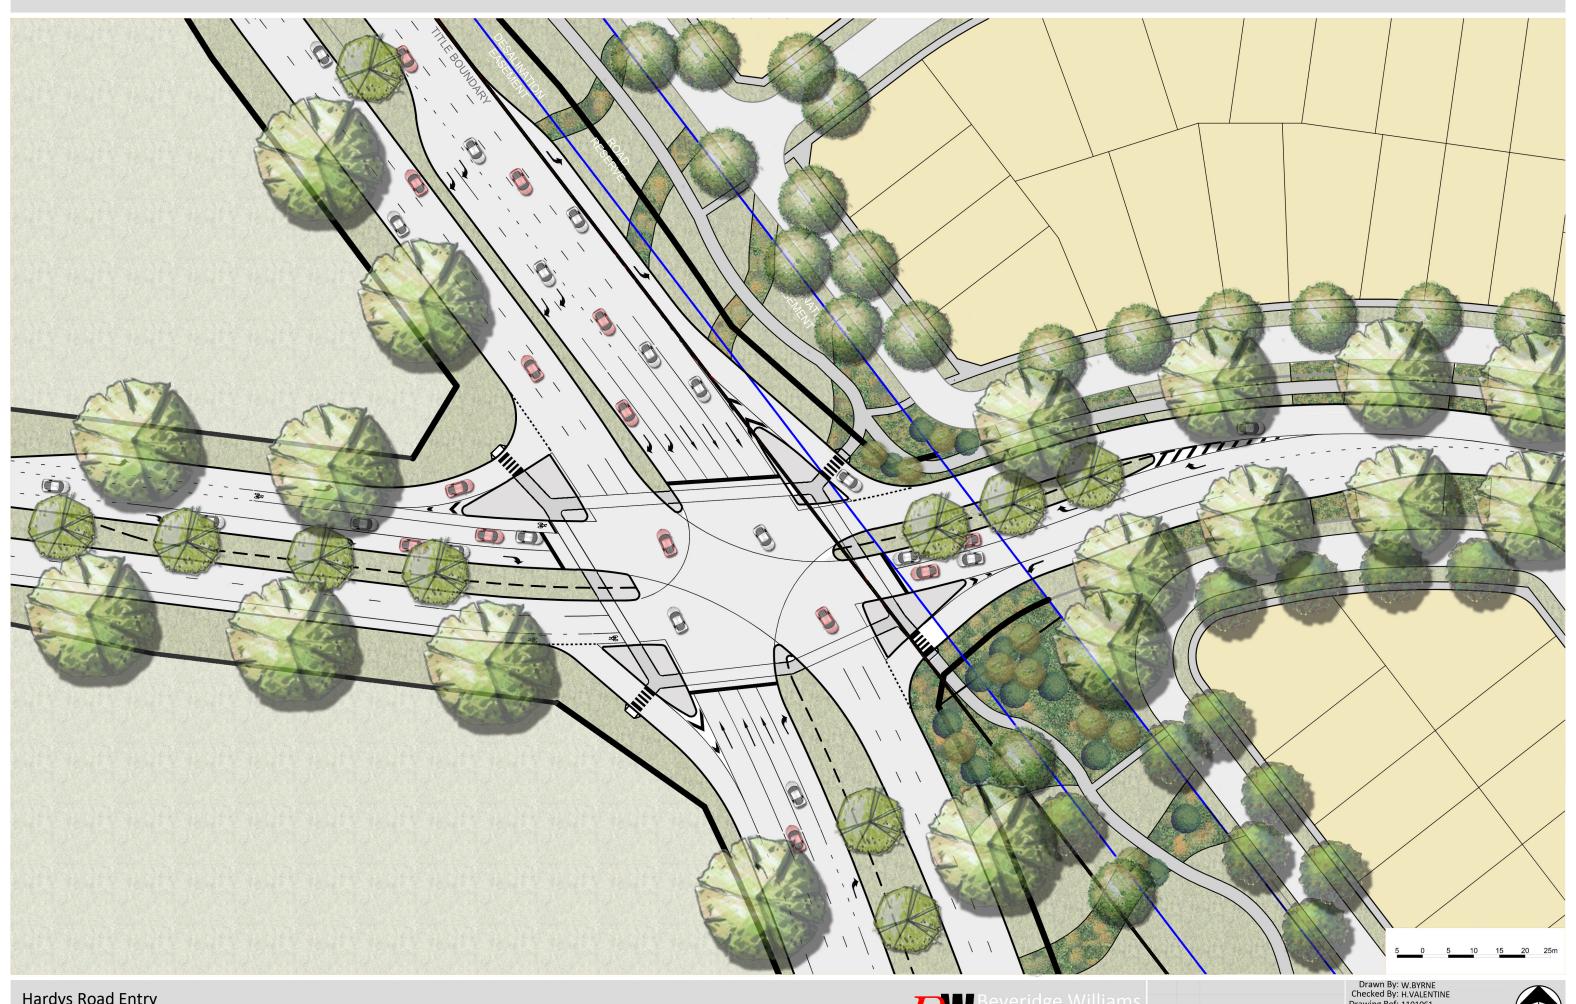

Melbourne ph : 03 9524 8888

Drafted By: W.BYRNE
Checked By: H.VALENTINE
Drawing Ref. 1101061
Version No. 03
Date 23.04.2013

Hardys Road Entry

Sienna Park, 1525 Pound Road, Clyde North

DFC Project Management Pty Ltd

Drawn By: W.BYRNE
Checked By: H.VALENTINE
Drawing Ref: 1101061
Sheet: 1 of 2
Version No: 04
Date: 29.08.2013
Scale (A1): N/A
(A3): 1:750