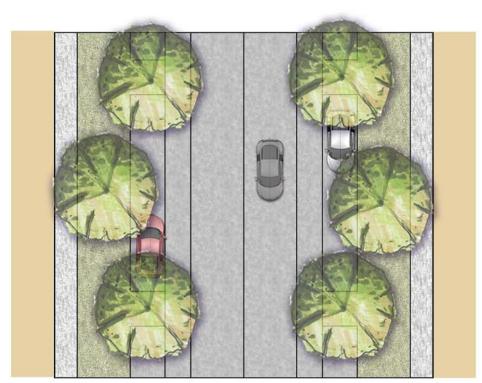

Sienna Park, 1525 Pound Road, Clyde

Street Sections - Typical

12m

9

S7 - CONNECTOR STREET - 26m

Street Sections - atypical

Section AA (See Indicative Subdivision Plan for details)

Indicative Cross Section (Pound Road)
Sienna Park, 1525 Pound Road, Clyde