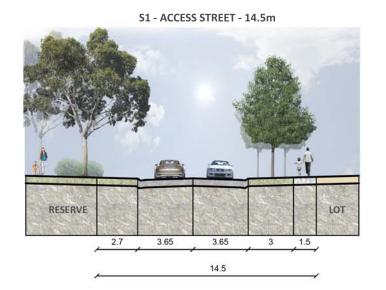

Sienna Park, 1525 Pound Road, Clyde

Street Sections - Typical

12m

9

S7 - CONNECTOR STREET - 26m

Street Sections - atypical

Section AA (See Indicative Subdivision Plan for details)

Indicative Cross Section (Pound Road)
Sienna Park, 1525 Pound Road, Clyde