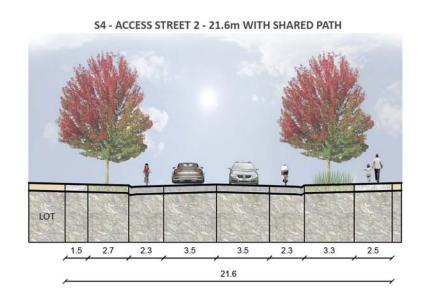

Sienna Park, 1525 Pound Road, Clyde

Street Sections - Typical

12m

9

S7 - CONNECTOR STREET - 26m

Street Sections - atypical

Section AA (See Indicative Subdivision Plan for details)

Indicative Cross Section (Pound Road)
Sienna Park, 1525 Pound Road, Clyde