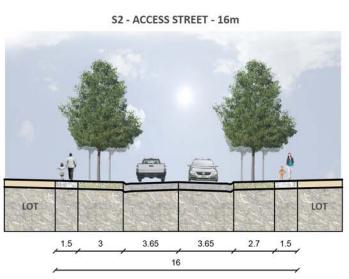

Sienna Park, 1525 Pound Road, Clyde

Street Sections - Typical

12m

9

S7 - CONNECTOR STREET - 26m

Street Sections - atypical

Section AA (See Indicative Subdivision Plan for details)

Indicative Cross Section (Pound Road)
Sienna Park, 1525 Pound Road, Clyde